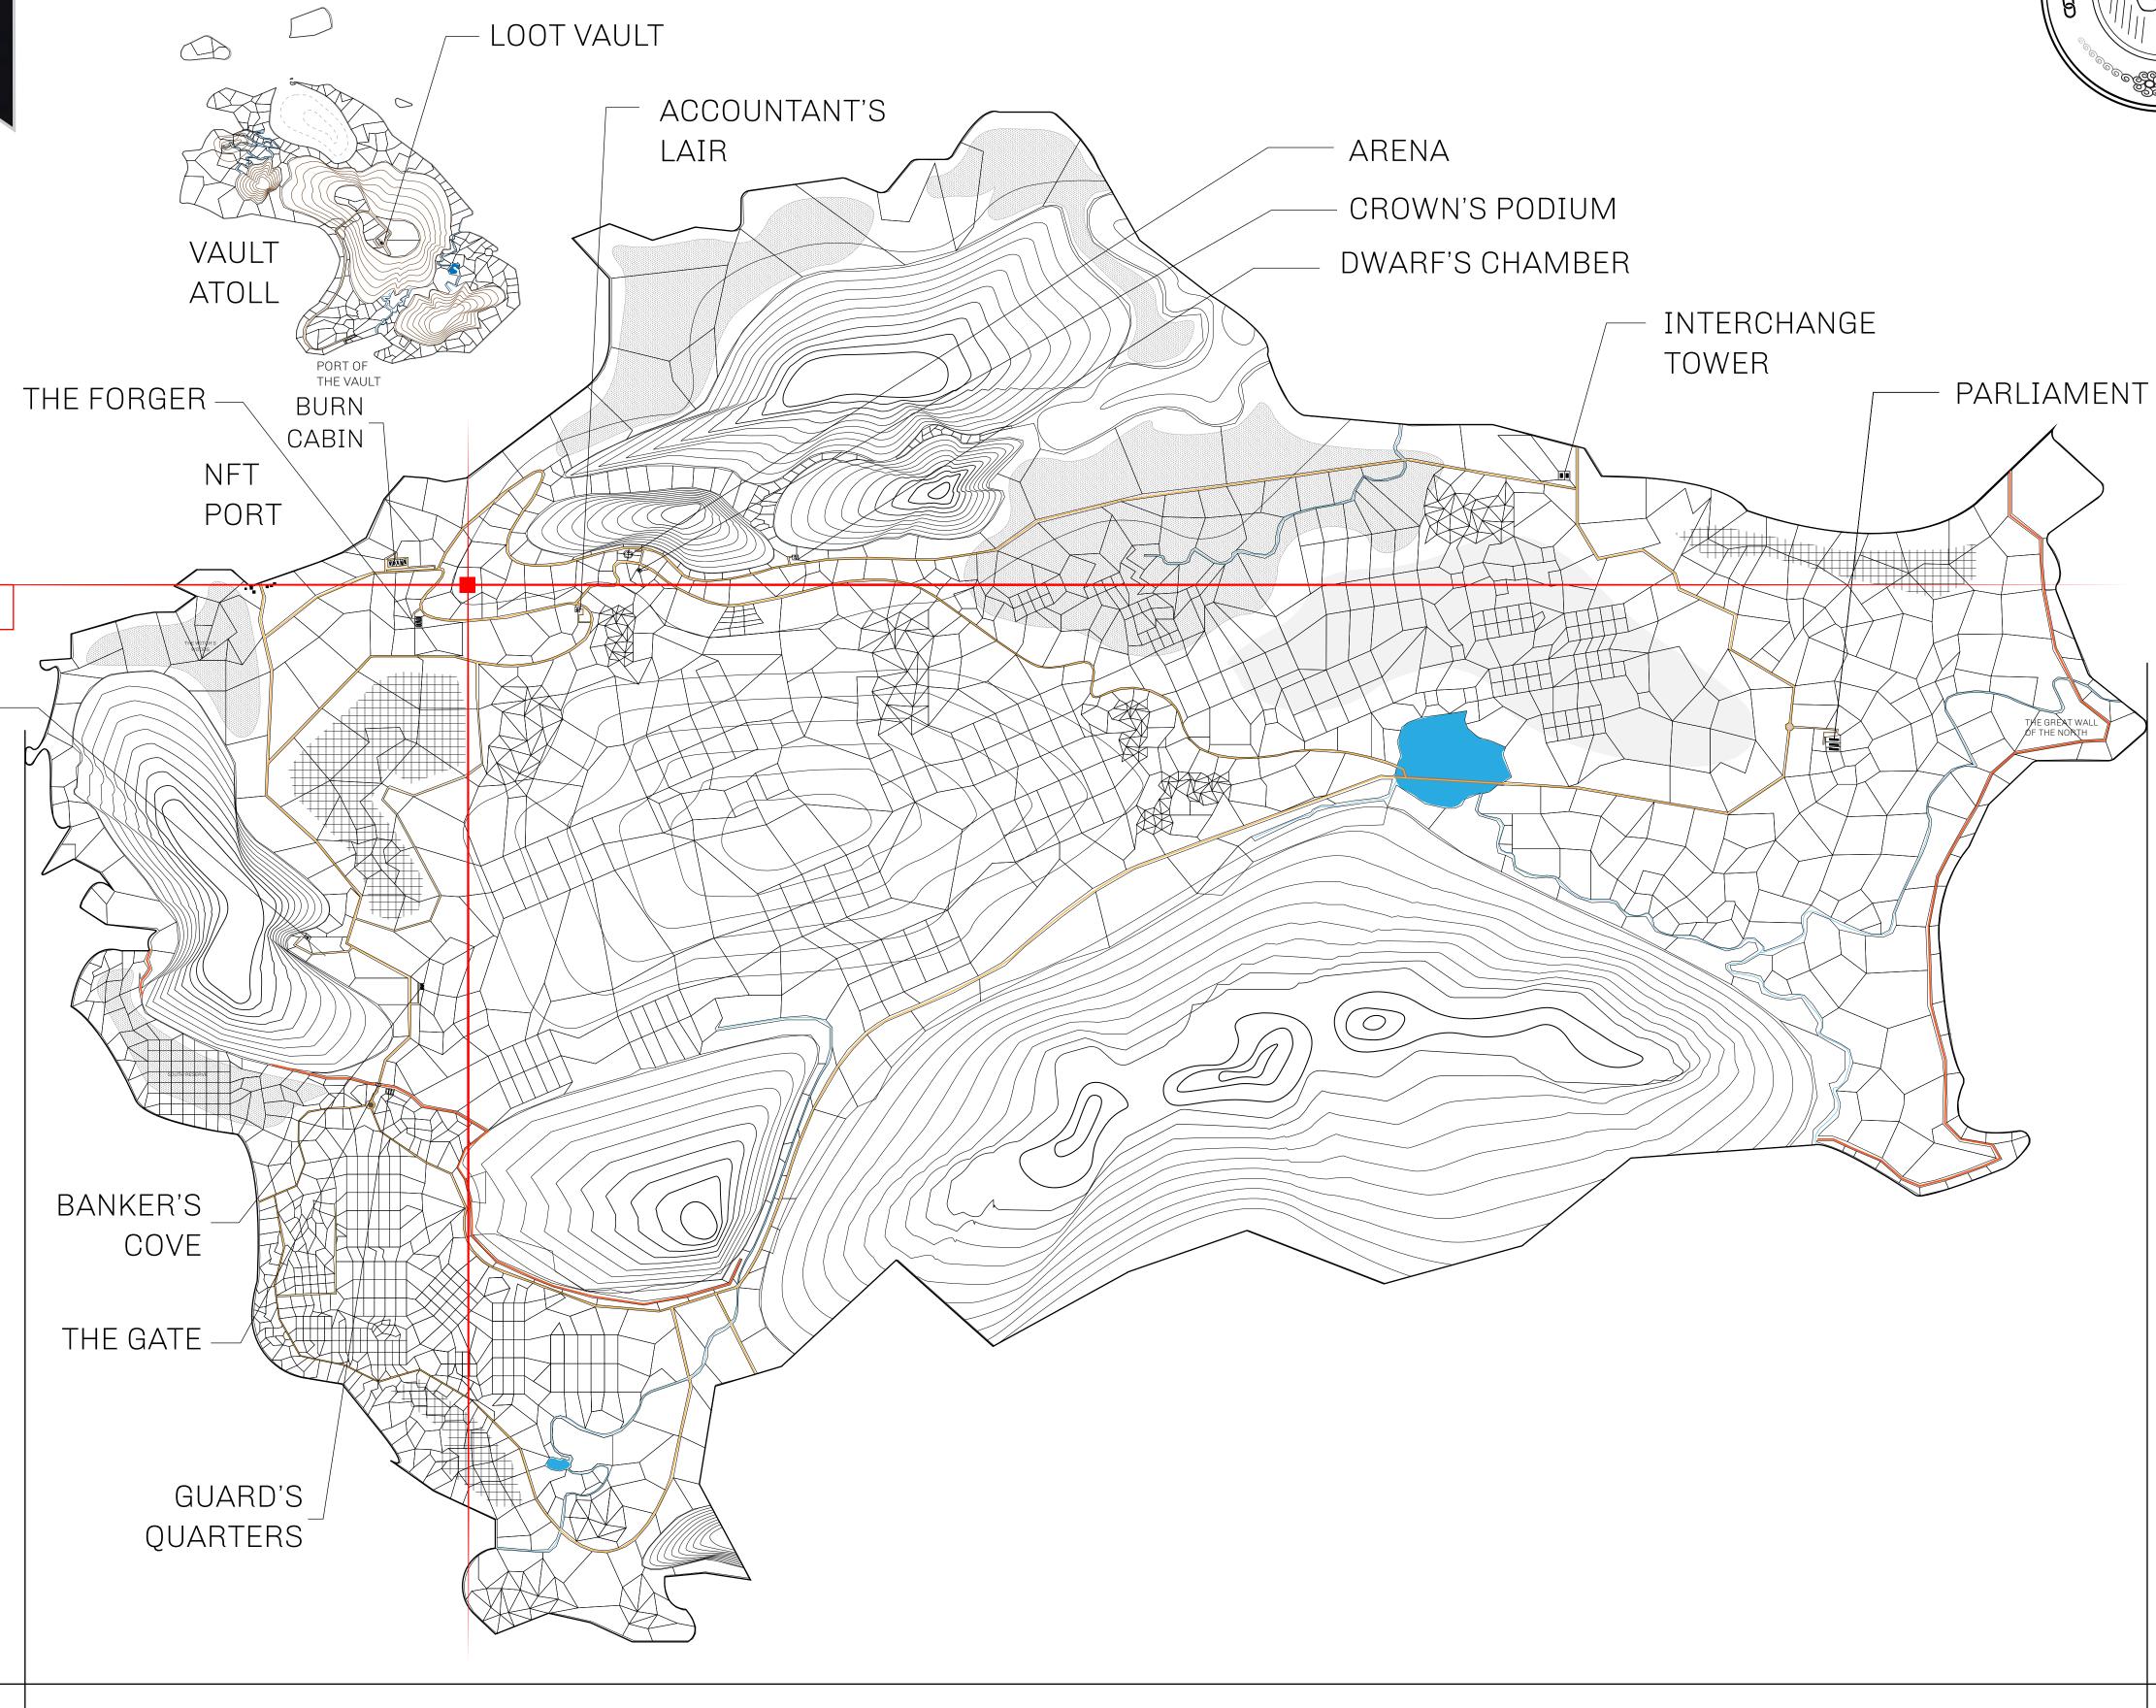

## HER MAJESTY'S GATED WORLD

As an economic and ruling powerhouse, the Great Empire controls the issuance and trade of BUN, LTT, and USDC reward credits. Decisions by its sitting parliamentarians affect Loot NFT World. Following the last war, border controls are tight and only invitees can enter. Each Sunday, all eyes focus on the Arena and the Crown's Podium, where battle-bidding auctions rage. The battle pit is not for the fainthearted and strategy plays a crucial role in winning.

## **GEOGRAPHY**

COASTLINE 462.64 KM (287.47 MILES)

BORDERS OCEAN, ROYAUME DE SATOSHI, X BY SL & TERRITORIO LTT ST

HIGHEST POINT MOUNT ARES +8120 M

LOWEST POINT NFT PORT 0 M

PLOTS 2284 SCALE 1:50000