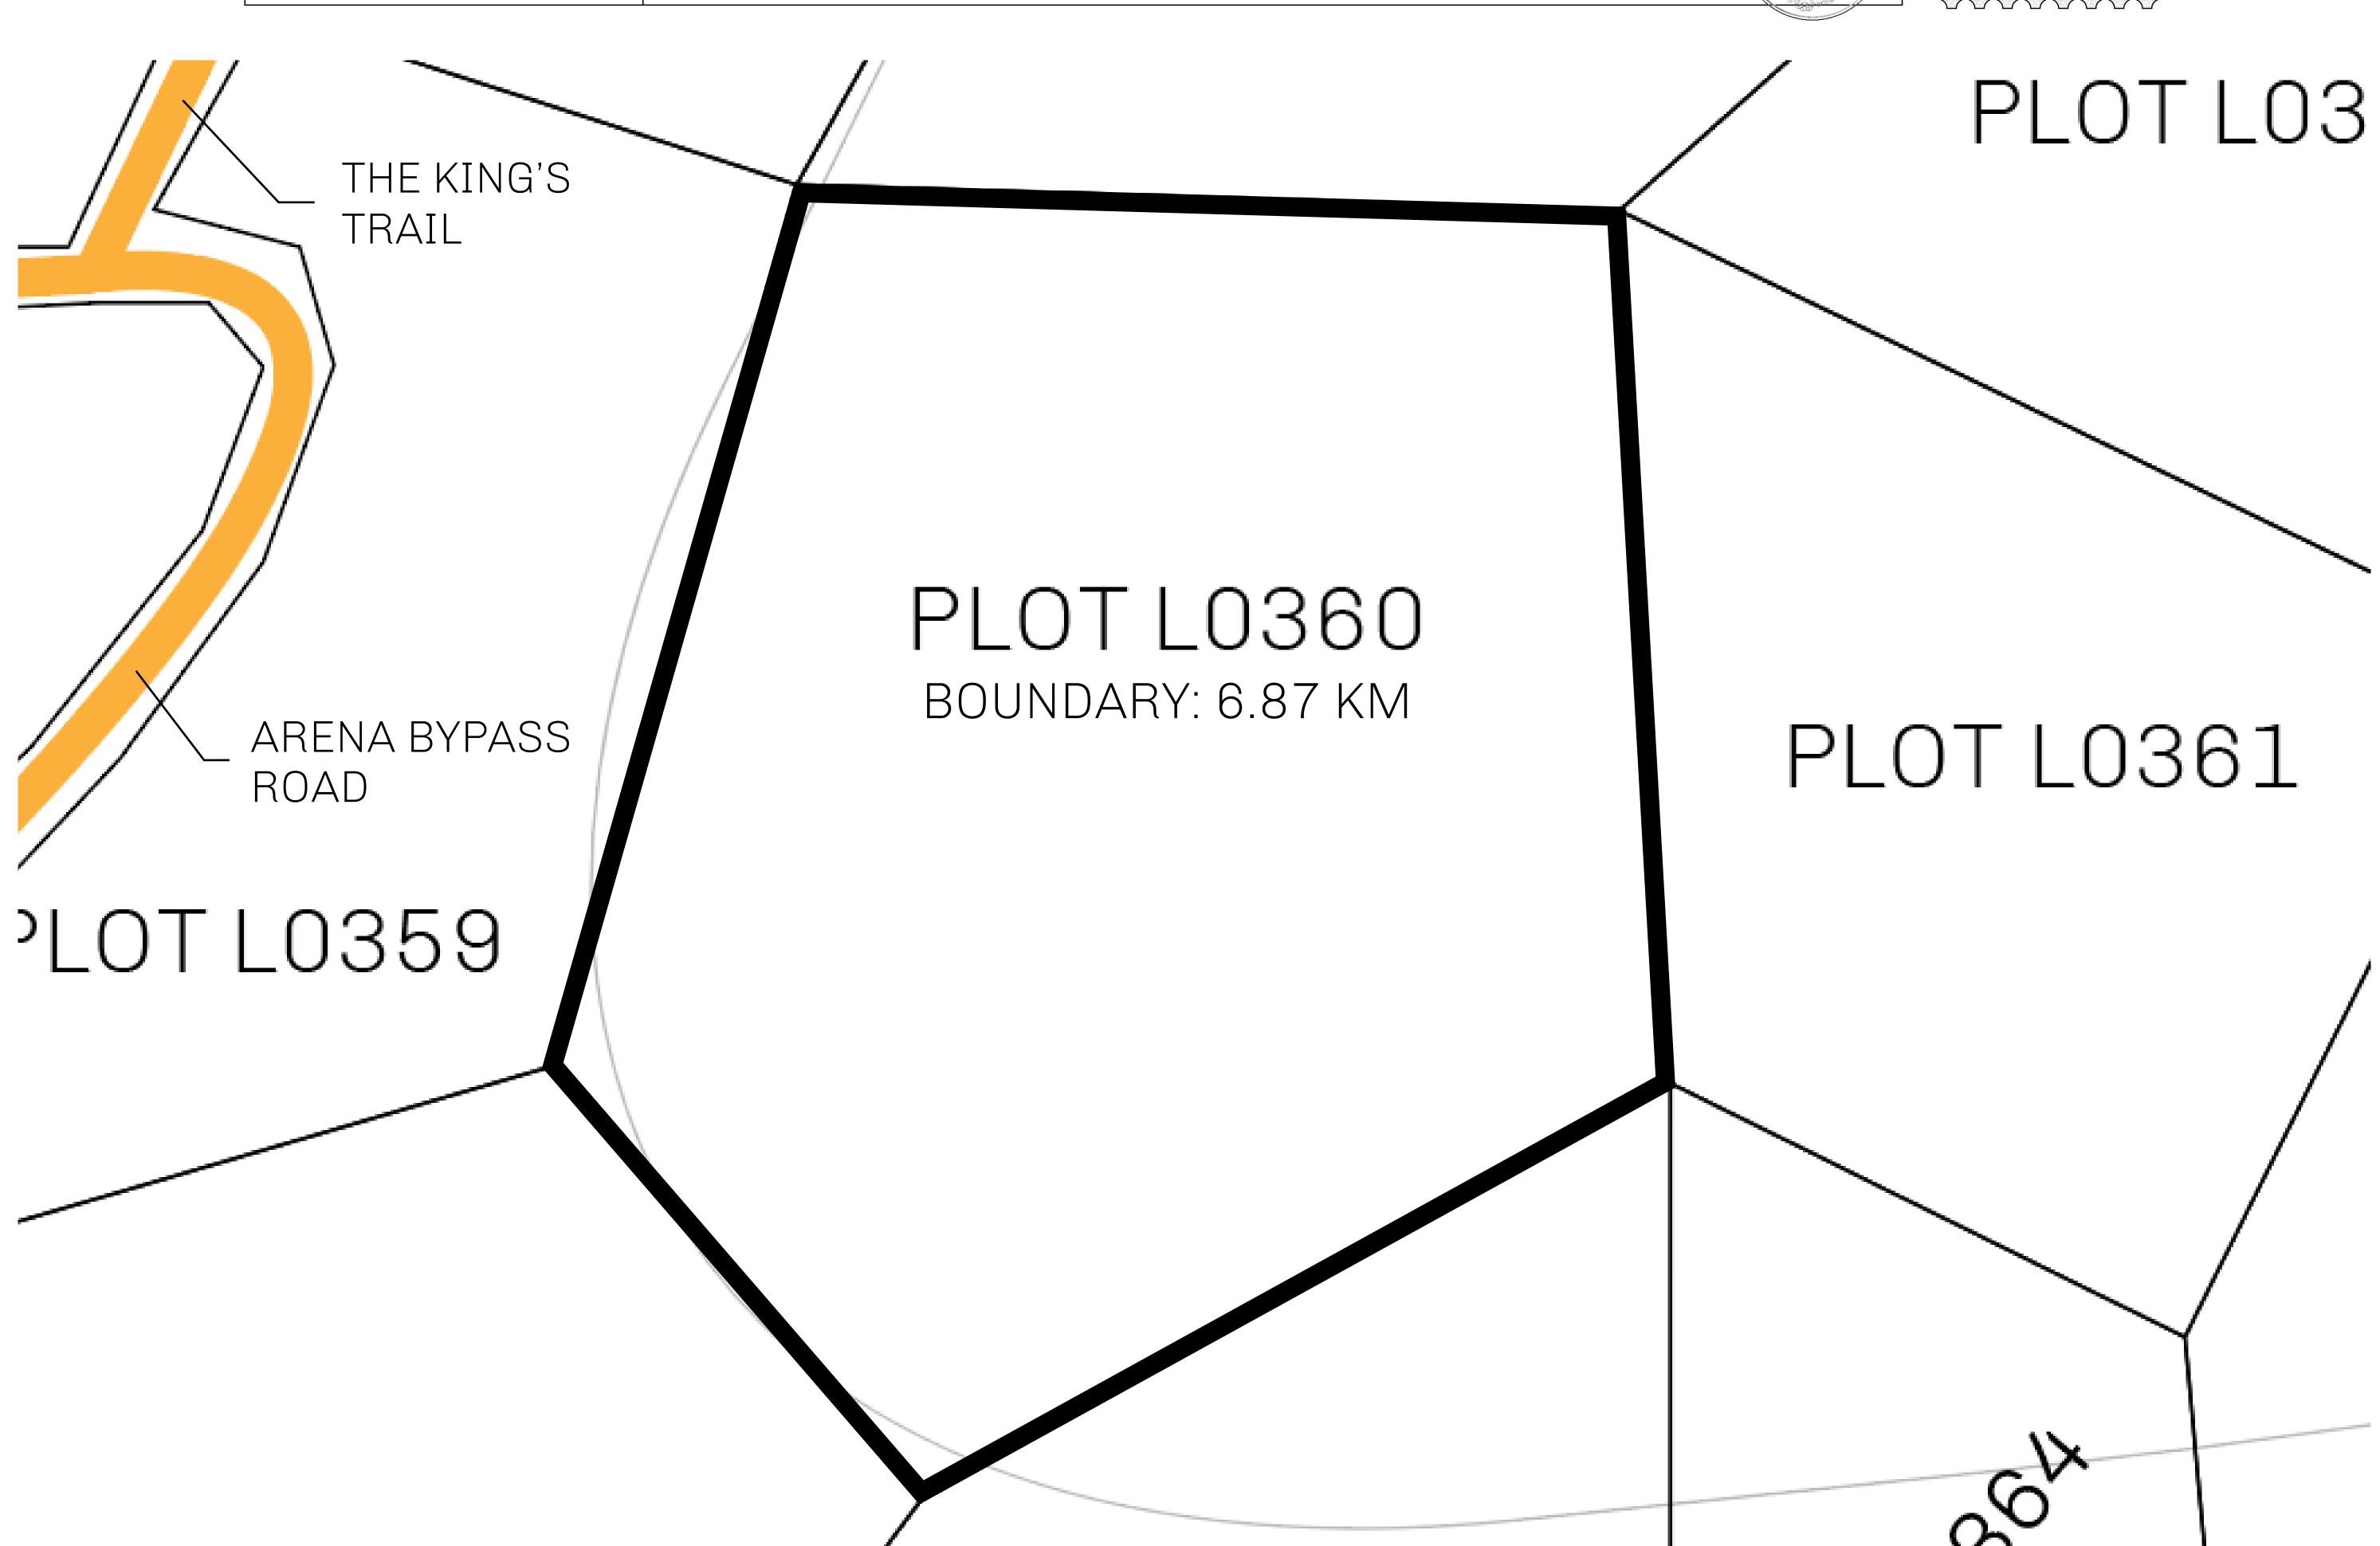

## LOOT NFT WORLD

PLOT L0360-221121

CONTROL

TOWER

## H.M. LNFT Land Registry

TITLE NUMBER

L0360-221121

ADMINISTRATIVE AREA

THE GREAT EMPIRE

ISSUED 22 November 2021

SCALE 1/50000

OWNER ENTITLEMENT