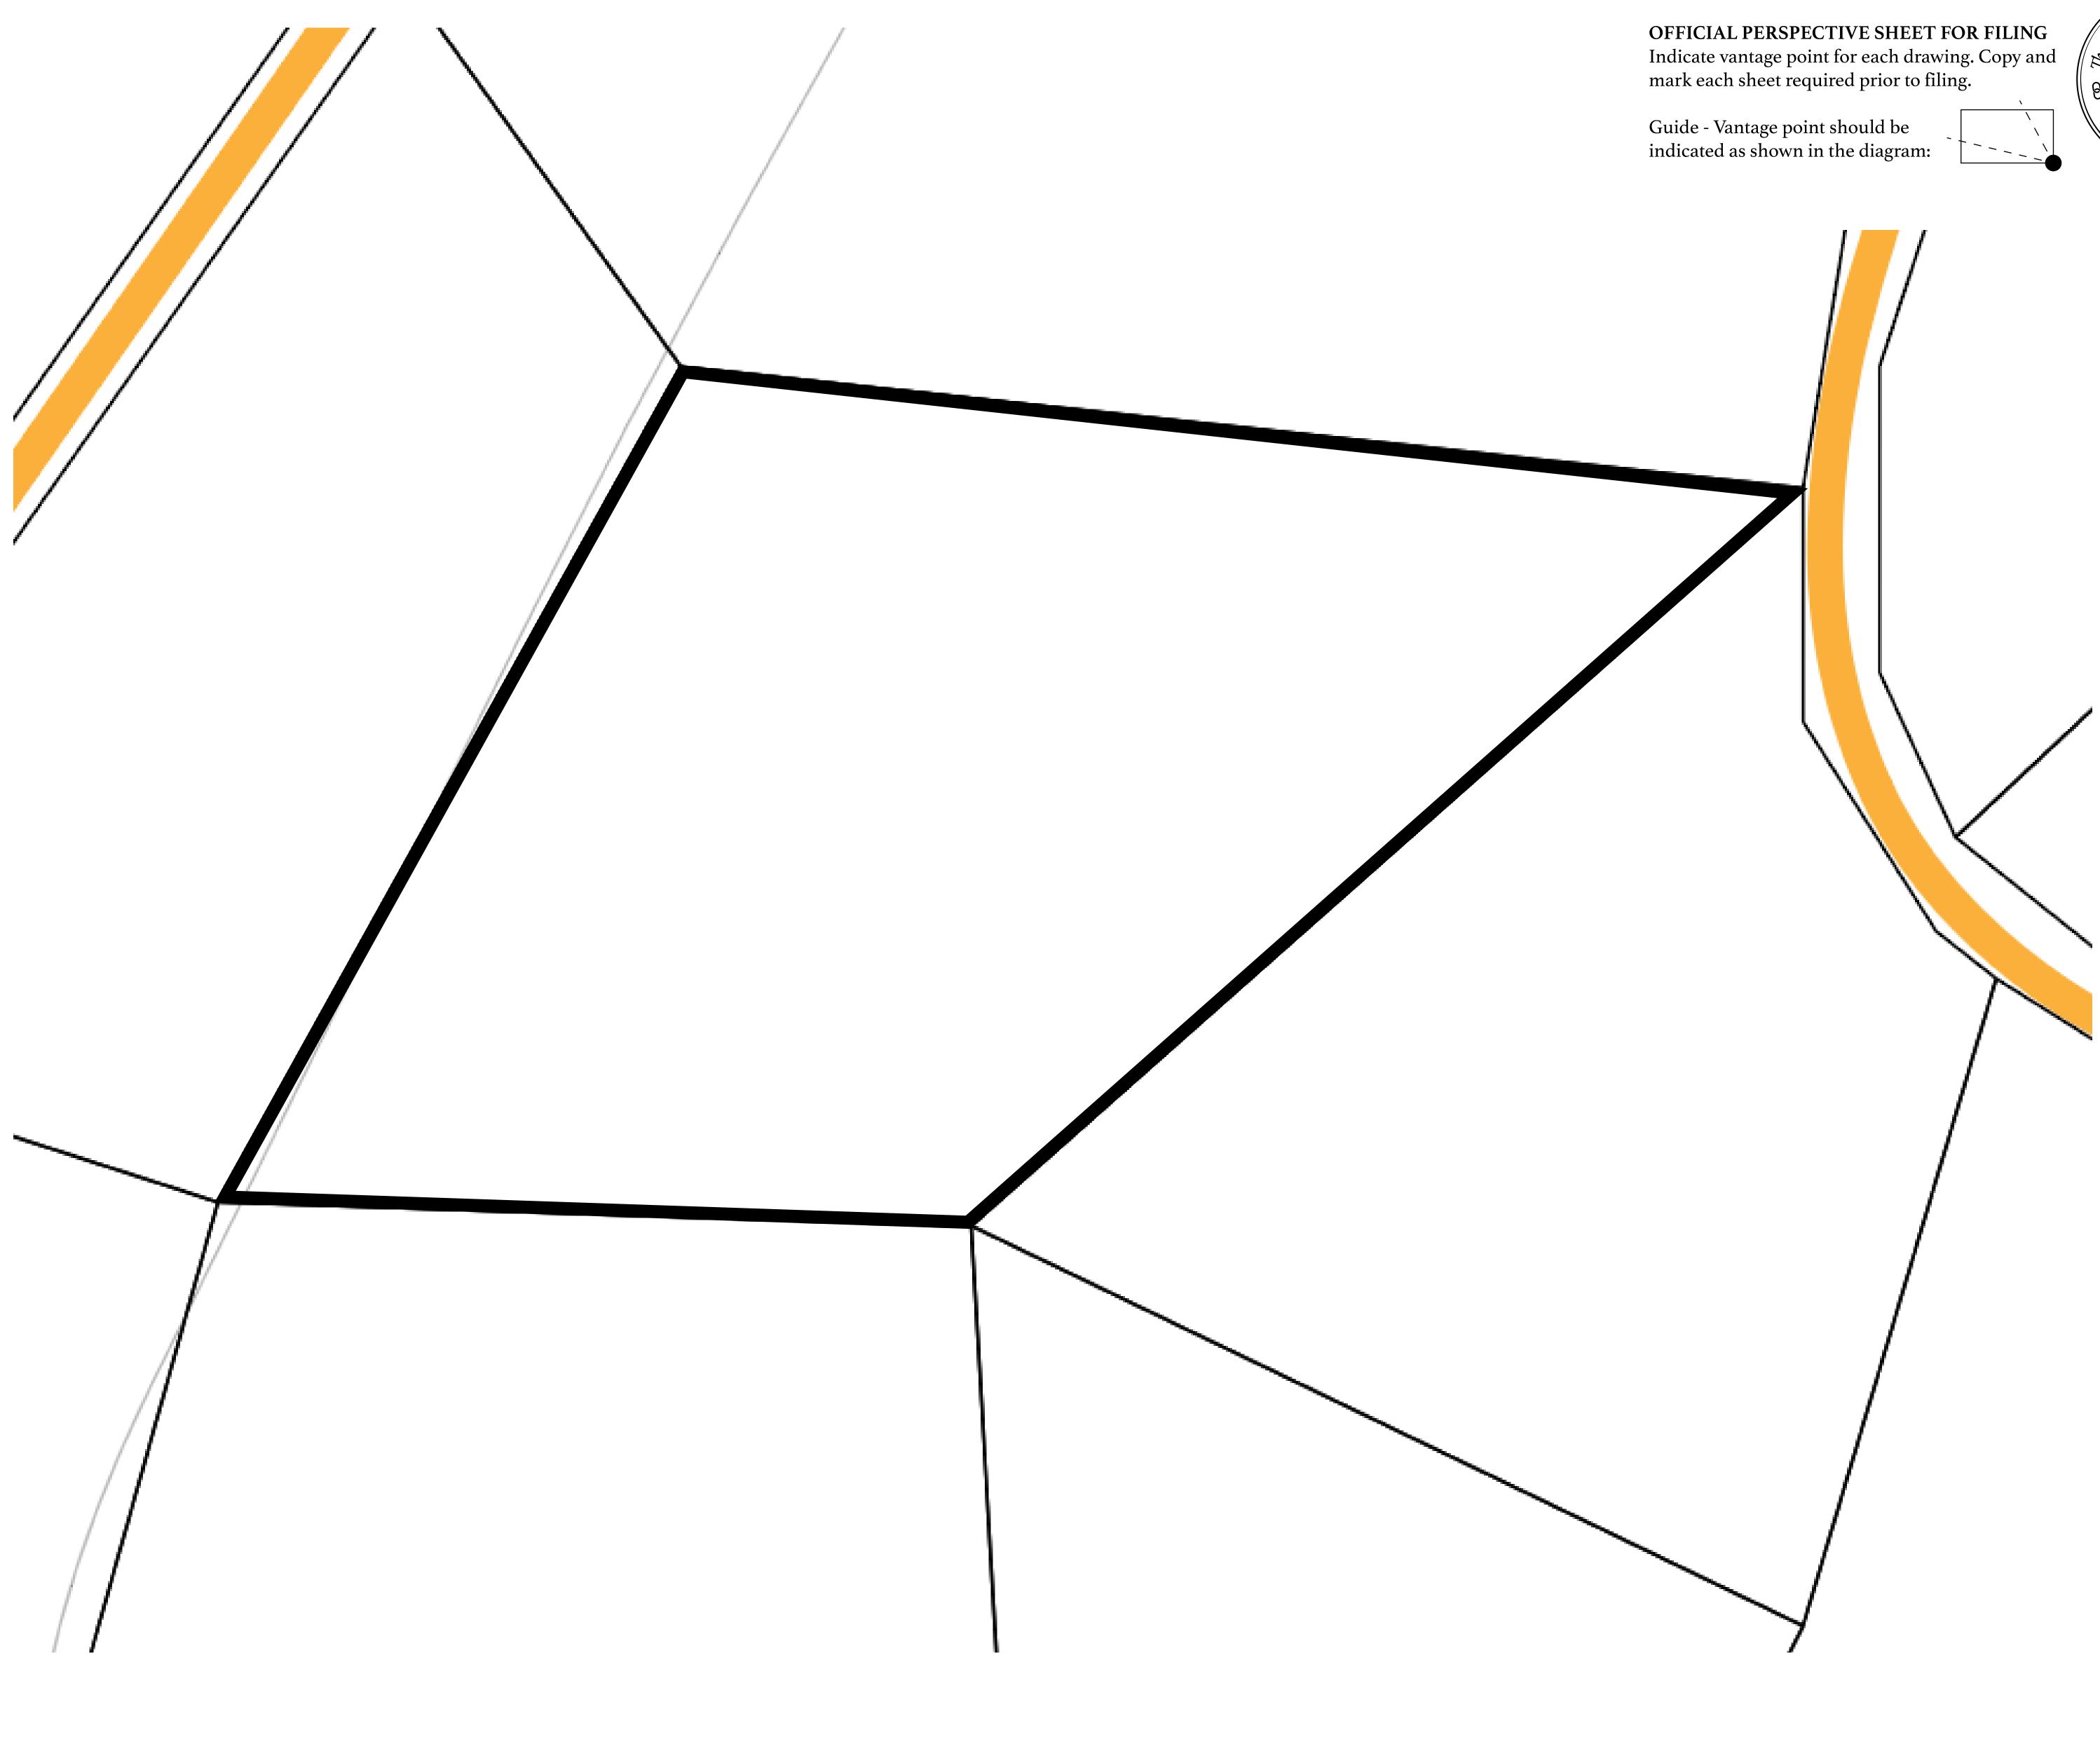

## TL0356

| stry              |               | TIT          | LE NUMBER      |                                       |
|-------------------|---------------|--------------|----------------|---------------------------------------|
|                   | L0357-221121  |              |                |                                       |
| CAT EMPIRE        | ISSUED 22 N   | ovember 202  | 1 <b>b.</b>    | SCALE 1/50000                         |
| E: Share of 0.3%  |               | based on num | nber of NFT St | tories minted                         |
| in Credits); Mint | 4 NFT Stories |              |                | A A A A A A A A A A A A A A A A A A A |
|                   | PLO           | TLC          | )355           | )                                     |
| r                 |               |              |                | TH                                    |
|                   |               |              |                |                                       |
|                   |               |              |                |                                       |
|                   |               |              |                |                                       |
|                   |               |              |                |                                       |
|                   |               |              |                |                                       |
|                   |               |              |                |                                       |
| PLOT              |               | 57           |                |                                       |
| BOUNDA            |               |              |                |                                       |
| DUUNDA            | NNI. 1.33     | r r i v i    |                |                                       |
|                   |               |              |                |                                       |
|                   |               |              |                |                                       |
|                   |               |              |                |                                       |
|                   |               |              |                |                                       |
|                   |               |              |                |                                       |
|                   |               |              | PL(            | DT LC                                 |
|                   |               |              |                |                                       |
|                   |               |              |                |                                       |
|                   |               |              |                |                                       |
|                   |               |              |                |                                       |
|                   |               |              |                |                                       |