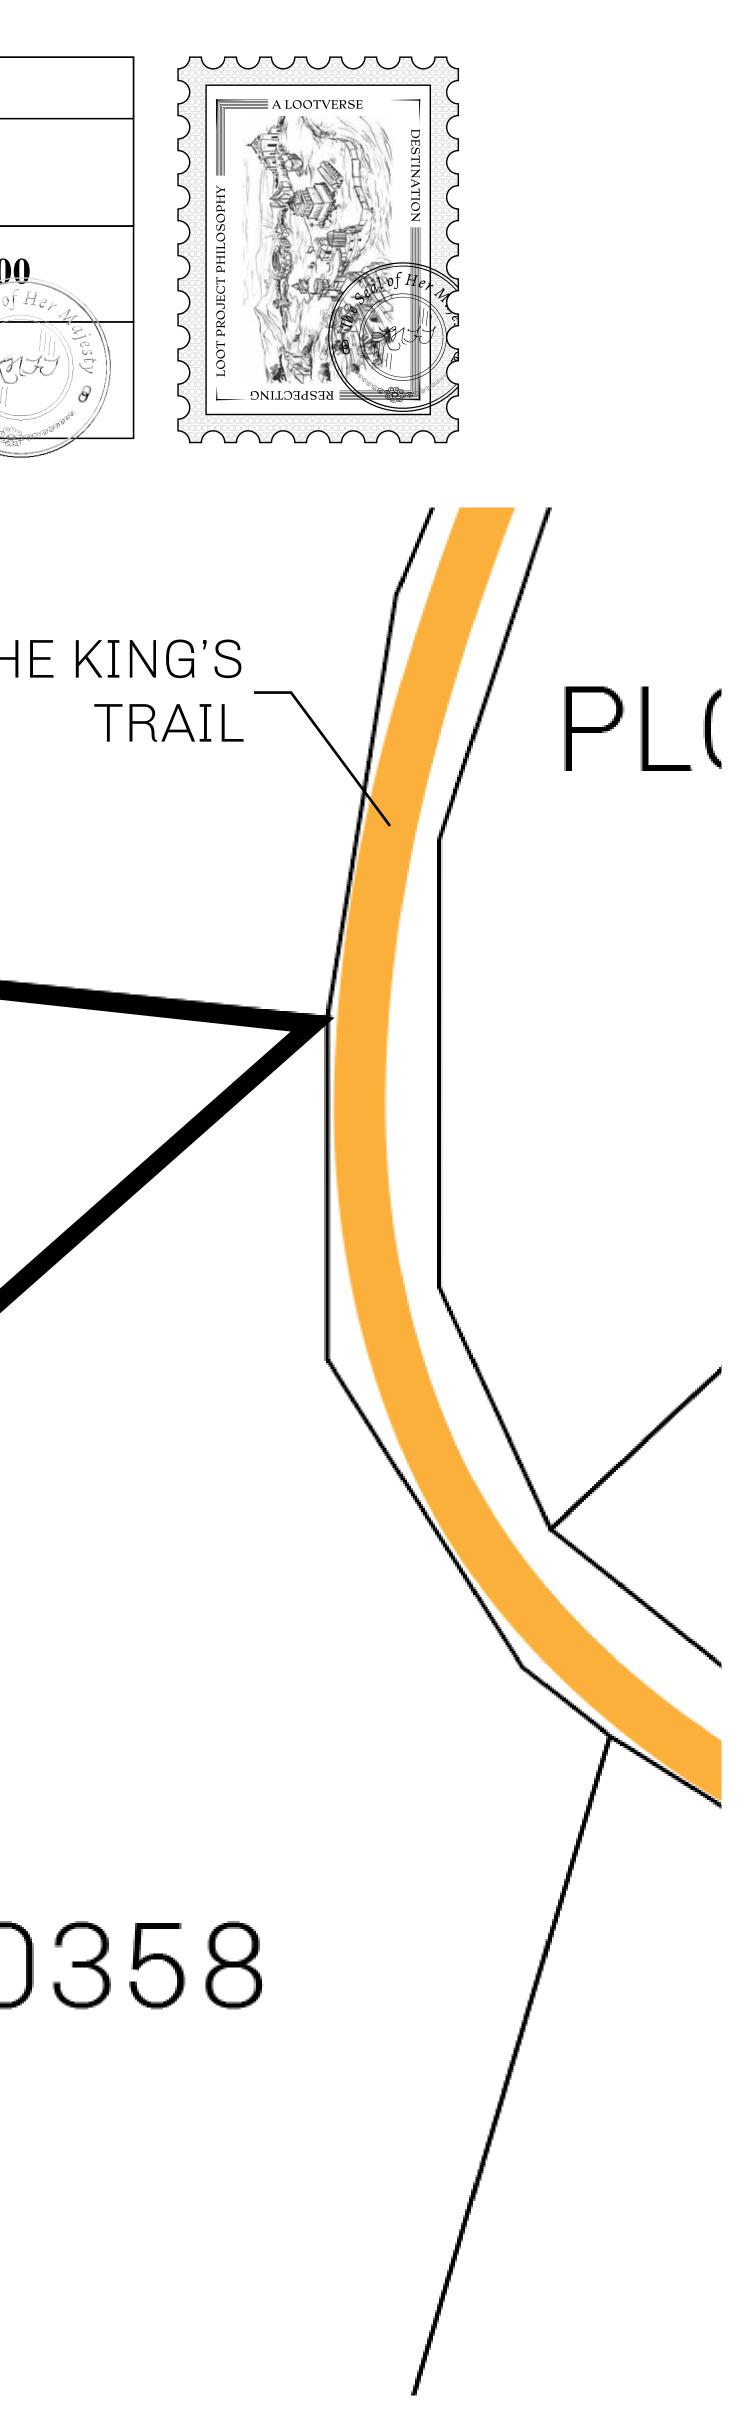

## TL0356

| stry              |               | TIT          | LE NUMBER      |                                       |
|-------------------|---------------|--------------|----------------|---------------------------------------|
|                   | L0357-221121  |              |                |                                       |
| CAT EMPIRE        | ISSUED 22 N   | ovember 202  | 1 <b>b.</b>    | SCALE 1/50000                         |
| E: Share of 0.3%  |               | based on num | nber of NFT St | tories minted                         |
| in Credits); Mint | 4 NFT Stories |              |                | A A A A A A A A A A A A A A A A A A A |
|                   | PLO           | TLC          | )355           | )                                     |
| r                 |               |              |                | TH                                    |
|                   |               |              |                |                                       |
|                   |               |              |                |                                       |
|                   |               |              |                |                                       |
|                   |               |              |                |                                       |
|                   |               |              |                |                                       |
|                   |               |              |                |                                       |
| PLOT              |               | 57           |                |                                       |
| BOUNDA            |               |              |                |                                       |
| DUUNDA            | NNI. 1.33     | r r i v i    |                |                                       |
|                   |               |              |                |                                       |
|                   |               |              |                |                                       |
|                   |               |              |                |                                       |
|                   |               |              |                |                                       |
|                   |               |              |                |                                       |
|                   |               |              | PL(            | DT LC                                 |
|                   |               |              |                |                                       |
|                   |               |              |                |                                       |
|                   |               |              |                |                                       |
|                   |               |              |                |                                       |
|                   |               |              |                |                                       |