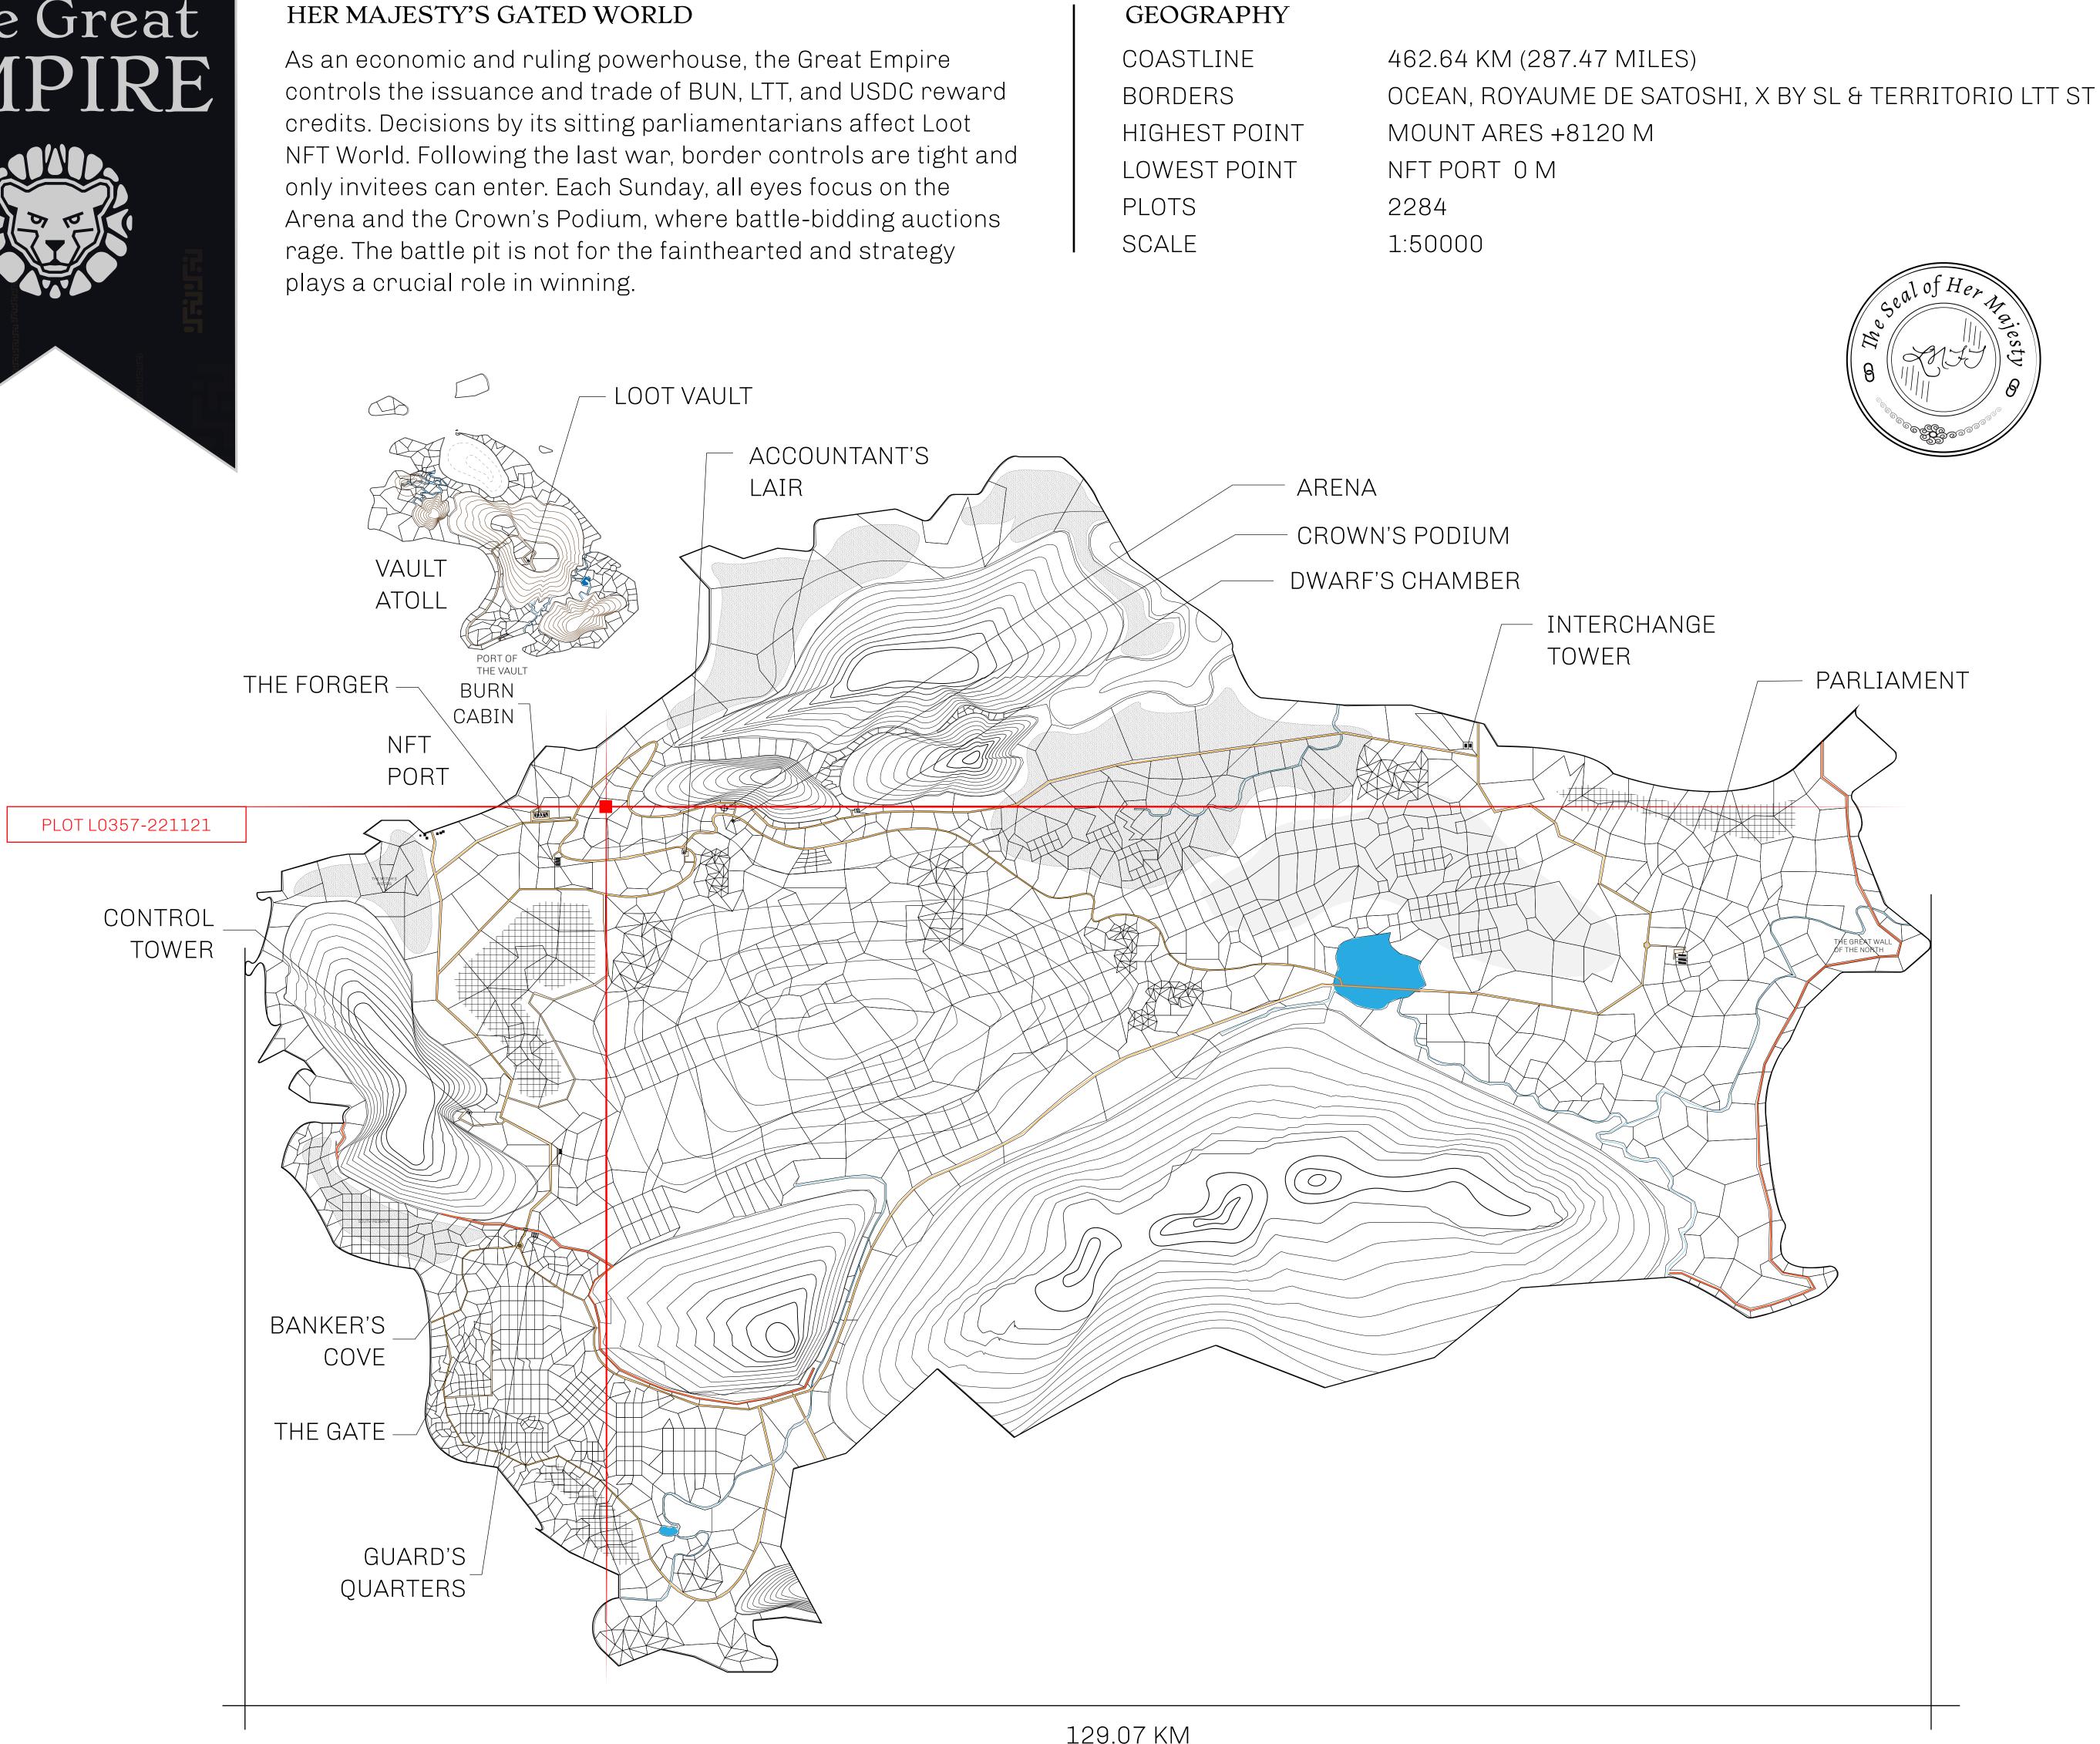

# LOOT NFT WORLD

 $\int$ 

### H.M. LNFT Land Registr

ADMINISTRATIVE AREA

OWNER ENTITLEMENT

THE GREAT

Type W-GE: S (rewarded in C

## TL0356

| stry              |               | TIT          | LE NUMBER      |                                       |
|-------------------|---------------|--------------|----------------|---------------------------------------|
|                   | L0357-221121  |              |                |                                       |
| CAT EMPIRE        | ISSUED 22 N   | ovember 202  | 1 <b>b.</b>    | SCALE 1/50000                         |
| E: Share of 0.3%  |               | based on num | nber of NFT St | tories minted                         |
| in Credits); Mint | 4 NFT Stories |              |                | A A A A A A A A A A A A A A A A A A A |
|                   | PLO           | TLC          | )355           | )                                     |
| r                 |               |              |                | TH                                    |
|                   |               |              |                |                                       |
|                   |               |              |                |                                       |
|                   |               |              |                |                                       |
|                   |               |              |                |                                       |
|                   |               |              |                |                                       |
|                   |               |              |                |                                       |
| PLOT              |               | 57           |                |                                       |
| BOUNDA            |               |              |                |                                       |
| DUUNDA            | NNI. 1.33     | r r i v i    |                |                                       |
|                   |               |              |                |                                       |
|                   |               |              |                |                                       |
|                   |               |              |                |                                       |
|                   |               |              |                |                                       |
|                   |               |              |                |                                       |
|                   |               |              | PL(            | DT LC                                 |
|                   |               |              |                |                                       |
|                   |               |              |                |                                       |
|                   |               |              |                |                                       |
|                   |               |              |                |                                       |
|                   |               |              |                |                                       |