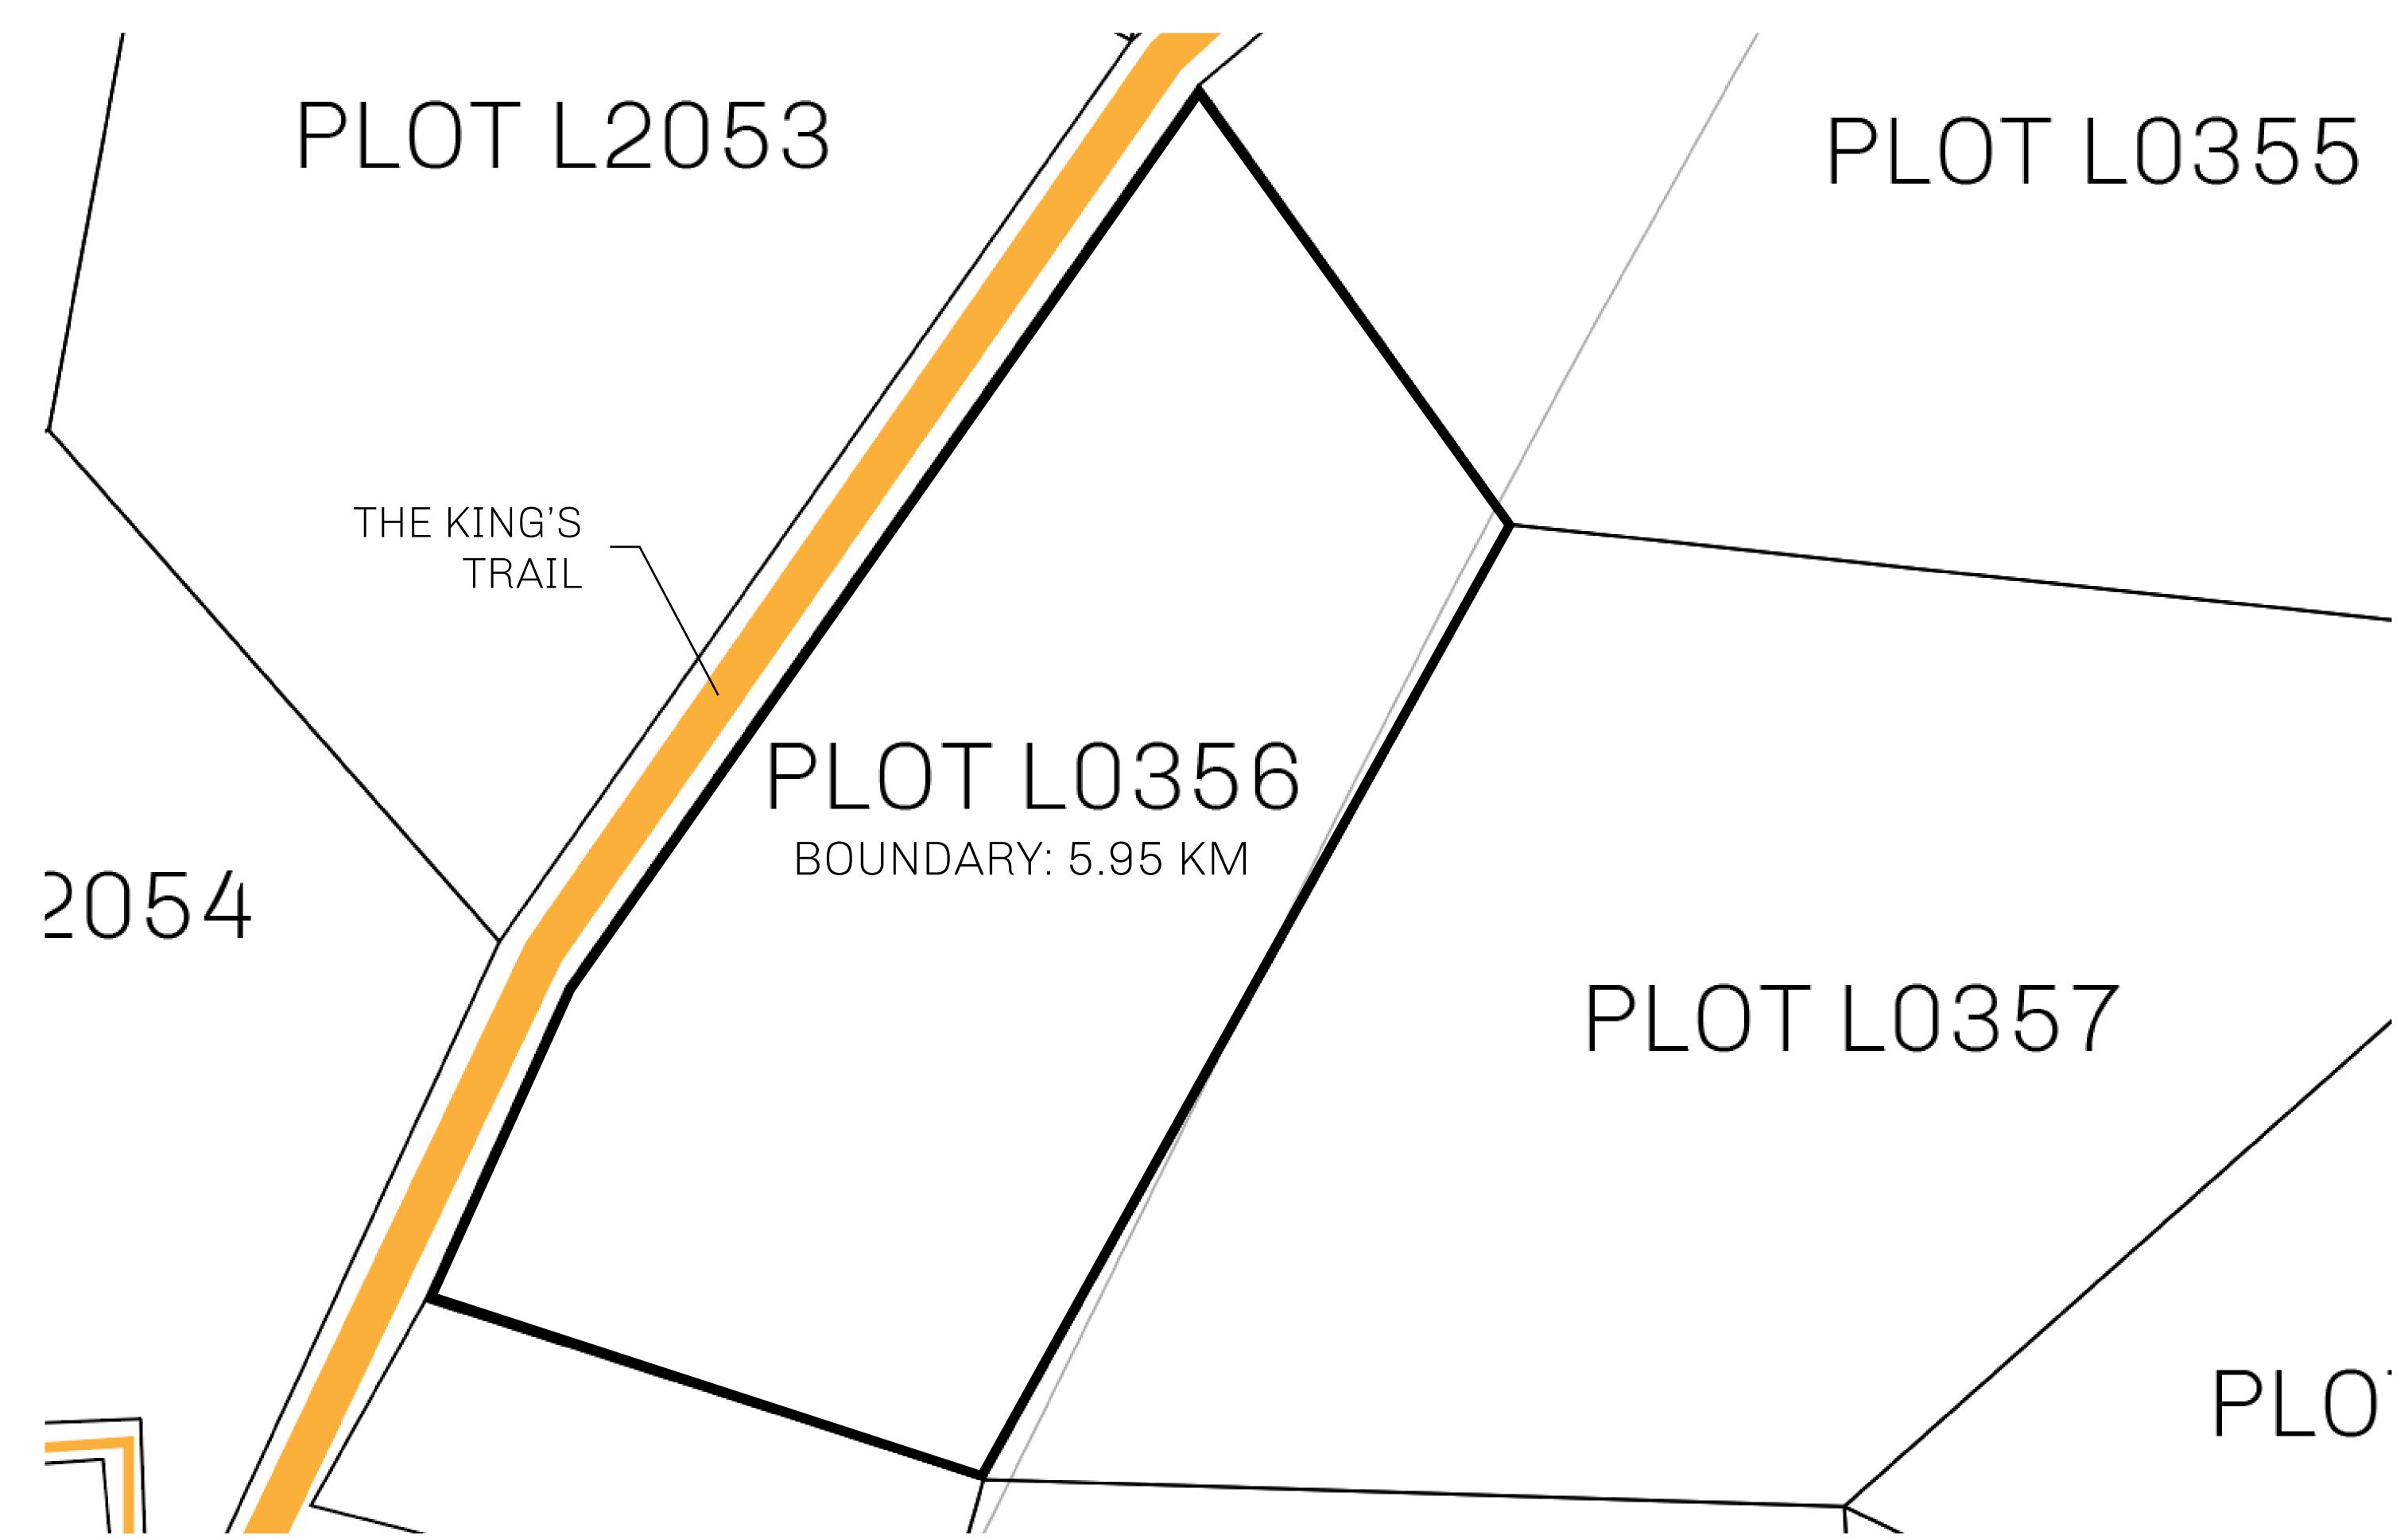

## H.M. LNFT Land Registry

L0356-221121

TITLE NUMBER

ISSUED 22 November 2021

SCALE 1/50000

OWNER ENTITLEMENT

ADMINISTRATIVE AREA

Type W-GE: Share of 0.3% of all BUN sales based on number of NFT Stories minted (rewarded in Credits); Mint 4 NFT Stories