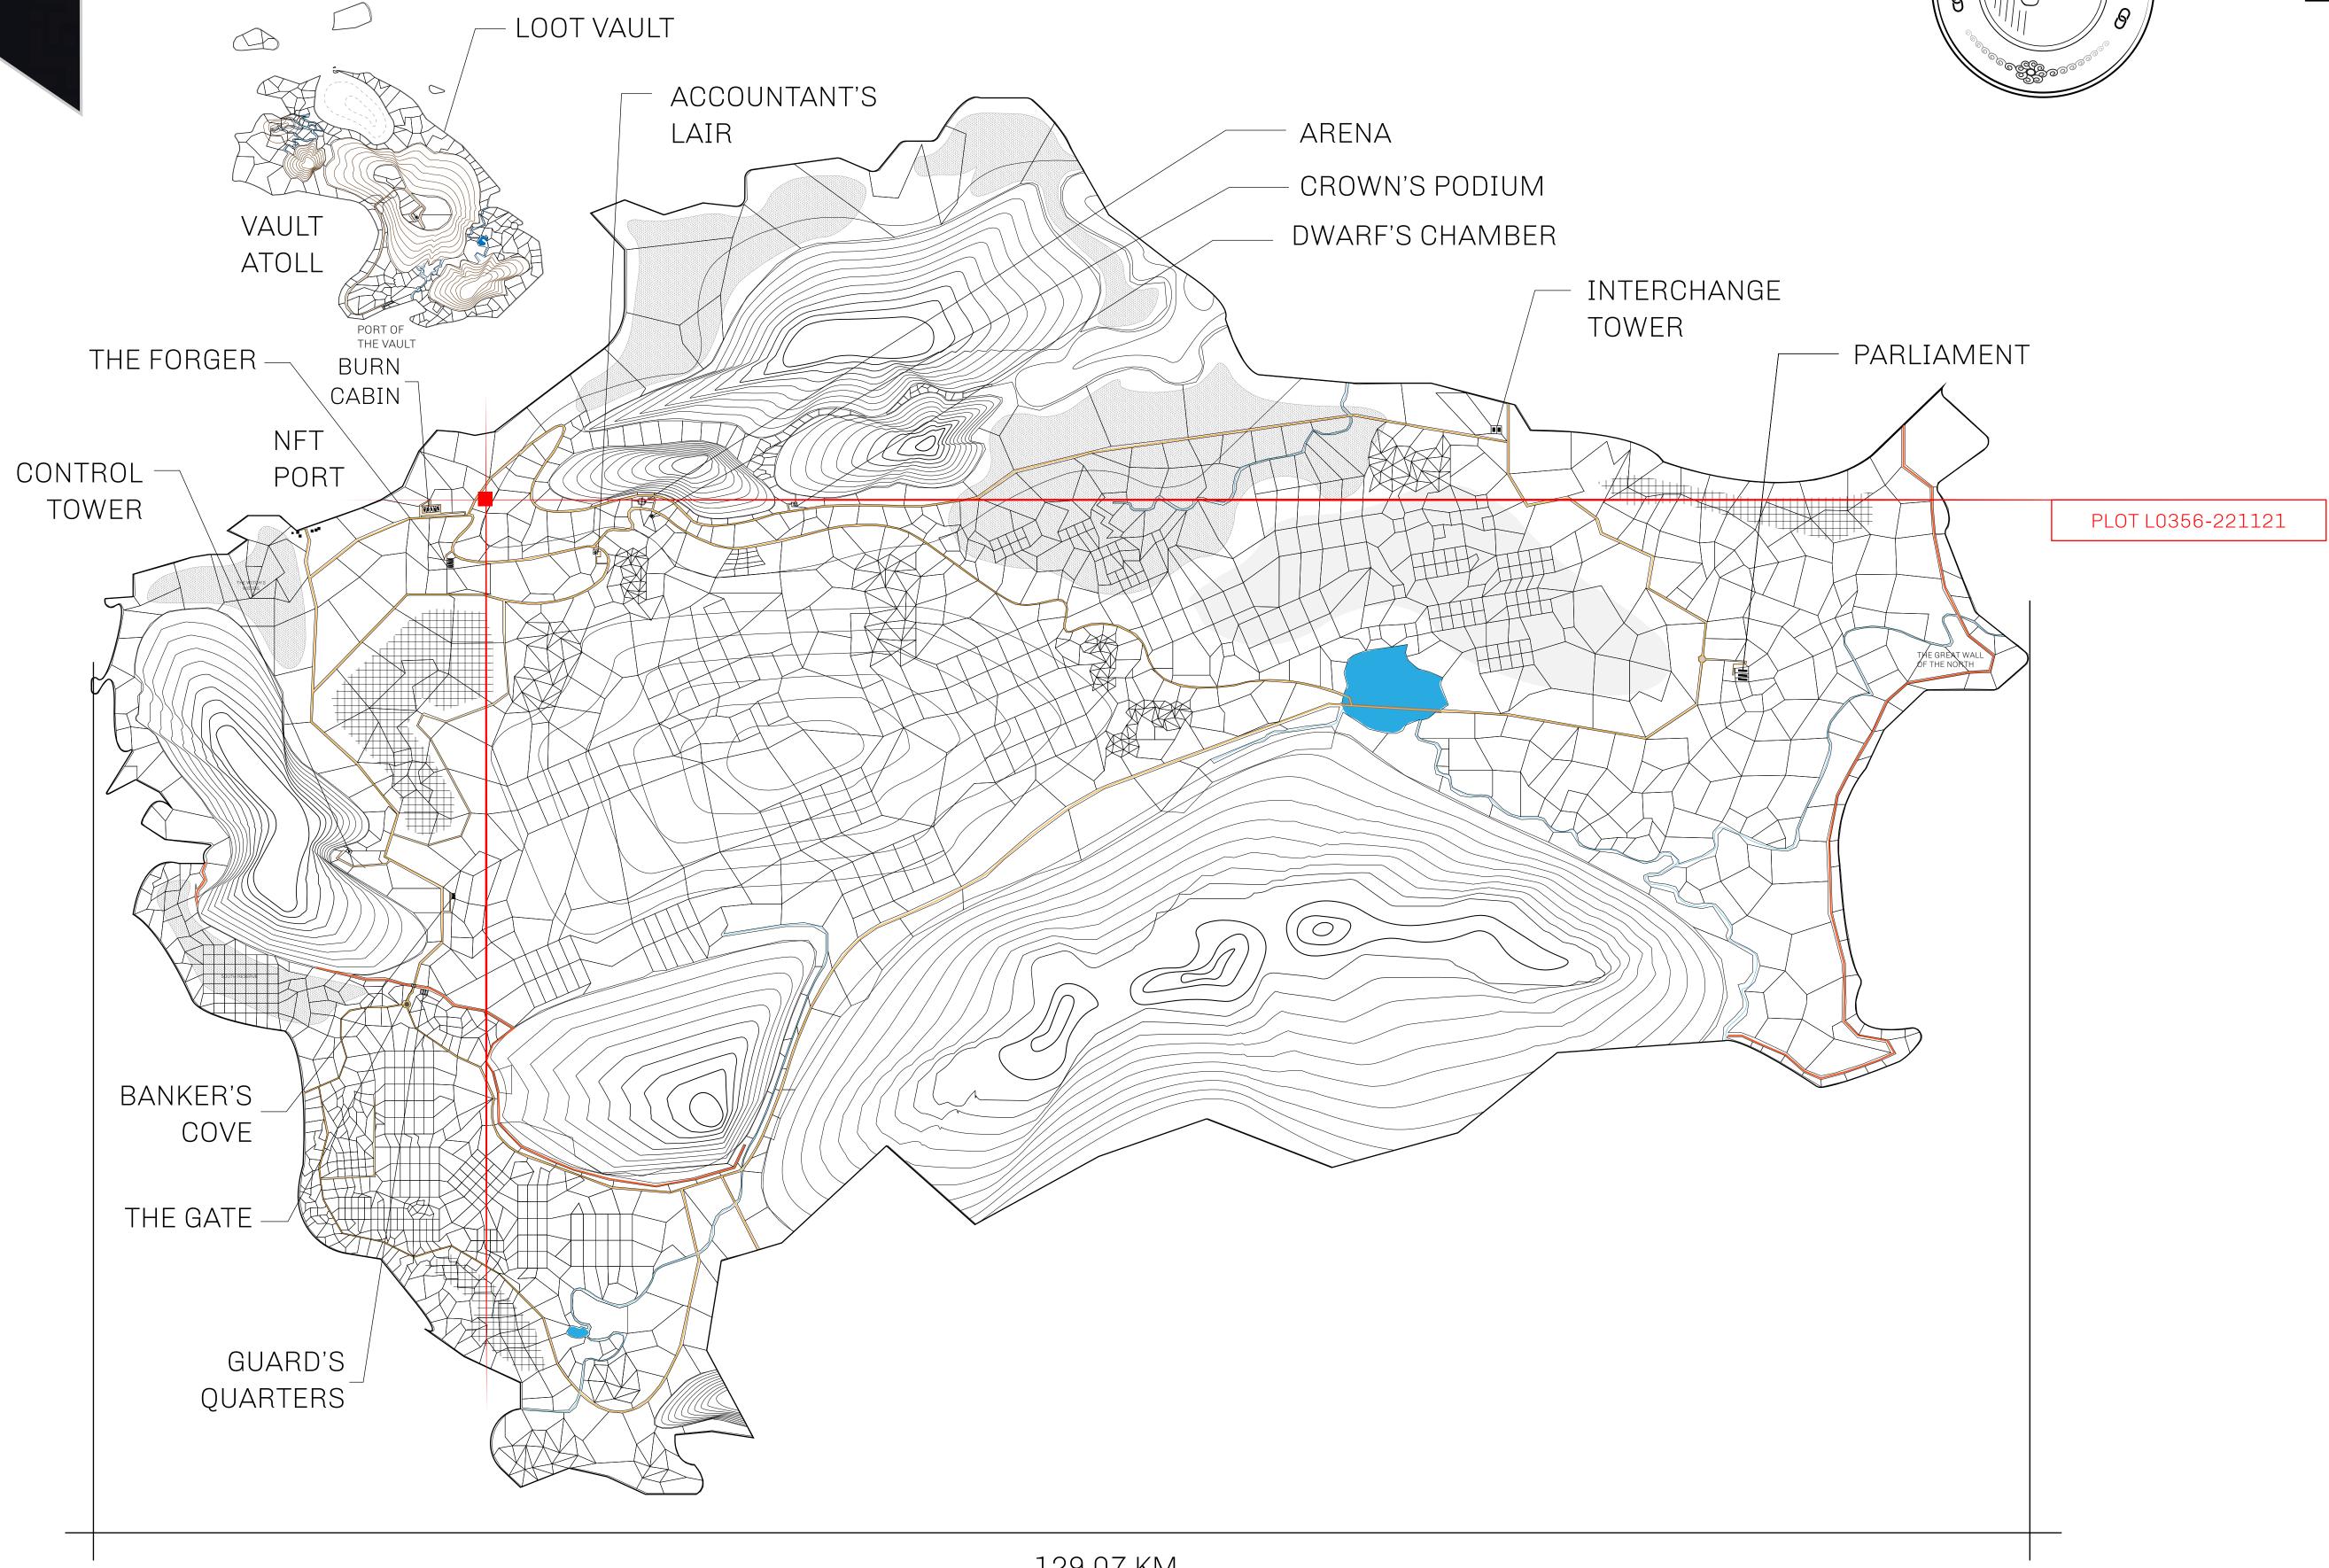

## HER MAJESTY'S GATED WORLD

As an economic and ruling powerhouse, the Great Empire controls the issuance and trade of BUN, LTT, and USDC reward credits. Decisions by its sitting parliamentarians affect Loot NFT World. Following the last war, border controls are tight and only invitees can enter. Each Sunday, all eyes focus on the Arena and the Crown's Podium, where battle-bidding auctions rage. The battle pit is not for the fainthearted and strategy plays a crucial role in winning.

## GEOGRAPHY

COASTLINE 462.64 KM (287.47 MILES)

OCEAN, ROYAUME DE SATOSHI, X BY SL & TERRITORIO LTT ST BORDERS

HIGHEST POINT MOUNT ARES +8120 M

LOWEST POINT NFT PORT 0 M

PLOTS 2284 SCALE 1:50000

## H.M. LNFT Land Registry

L0356-221121

TITLE NUMBER

ISSUED 22 November 2021

SCALE 1/50000

OWNER ENTITLEMENT

ADMINISTRATIVE AREA

Type W-GE: Share of 0.3% of all BUN sales based on number of NFT Stories minted (rewarded in Credits); Mint 4 NFT Stories