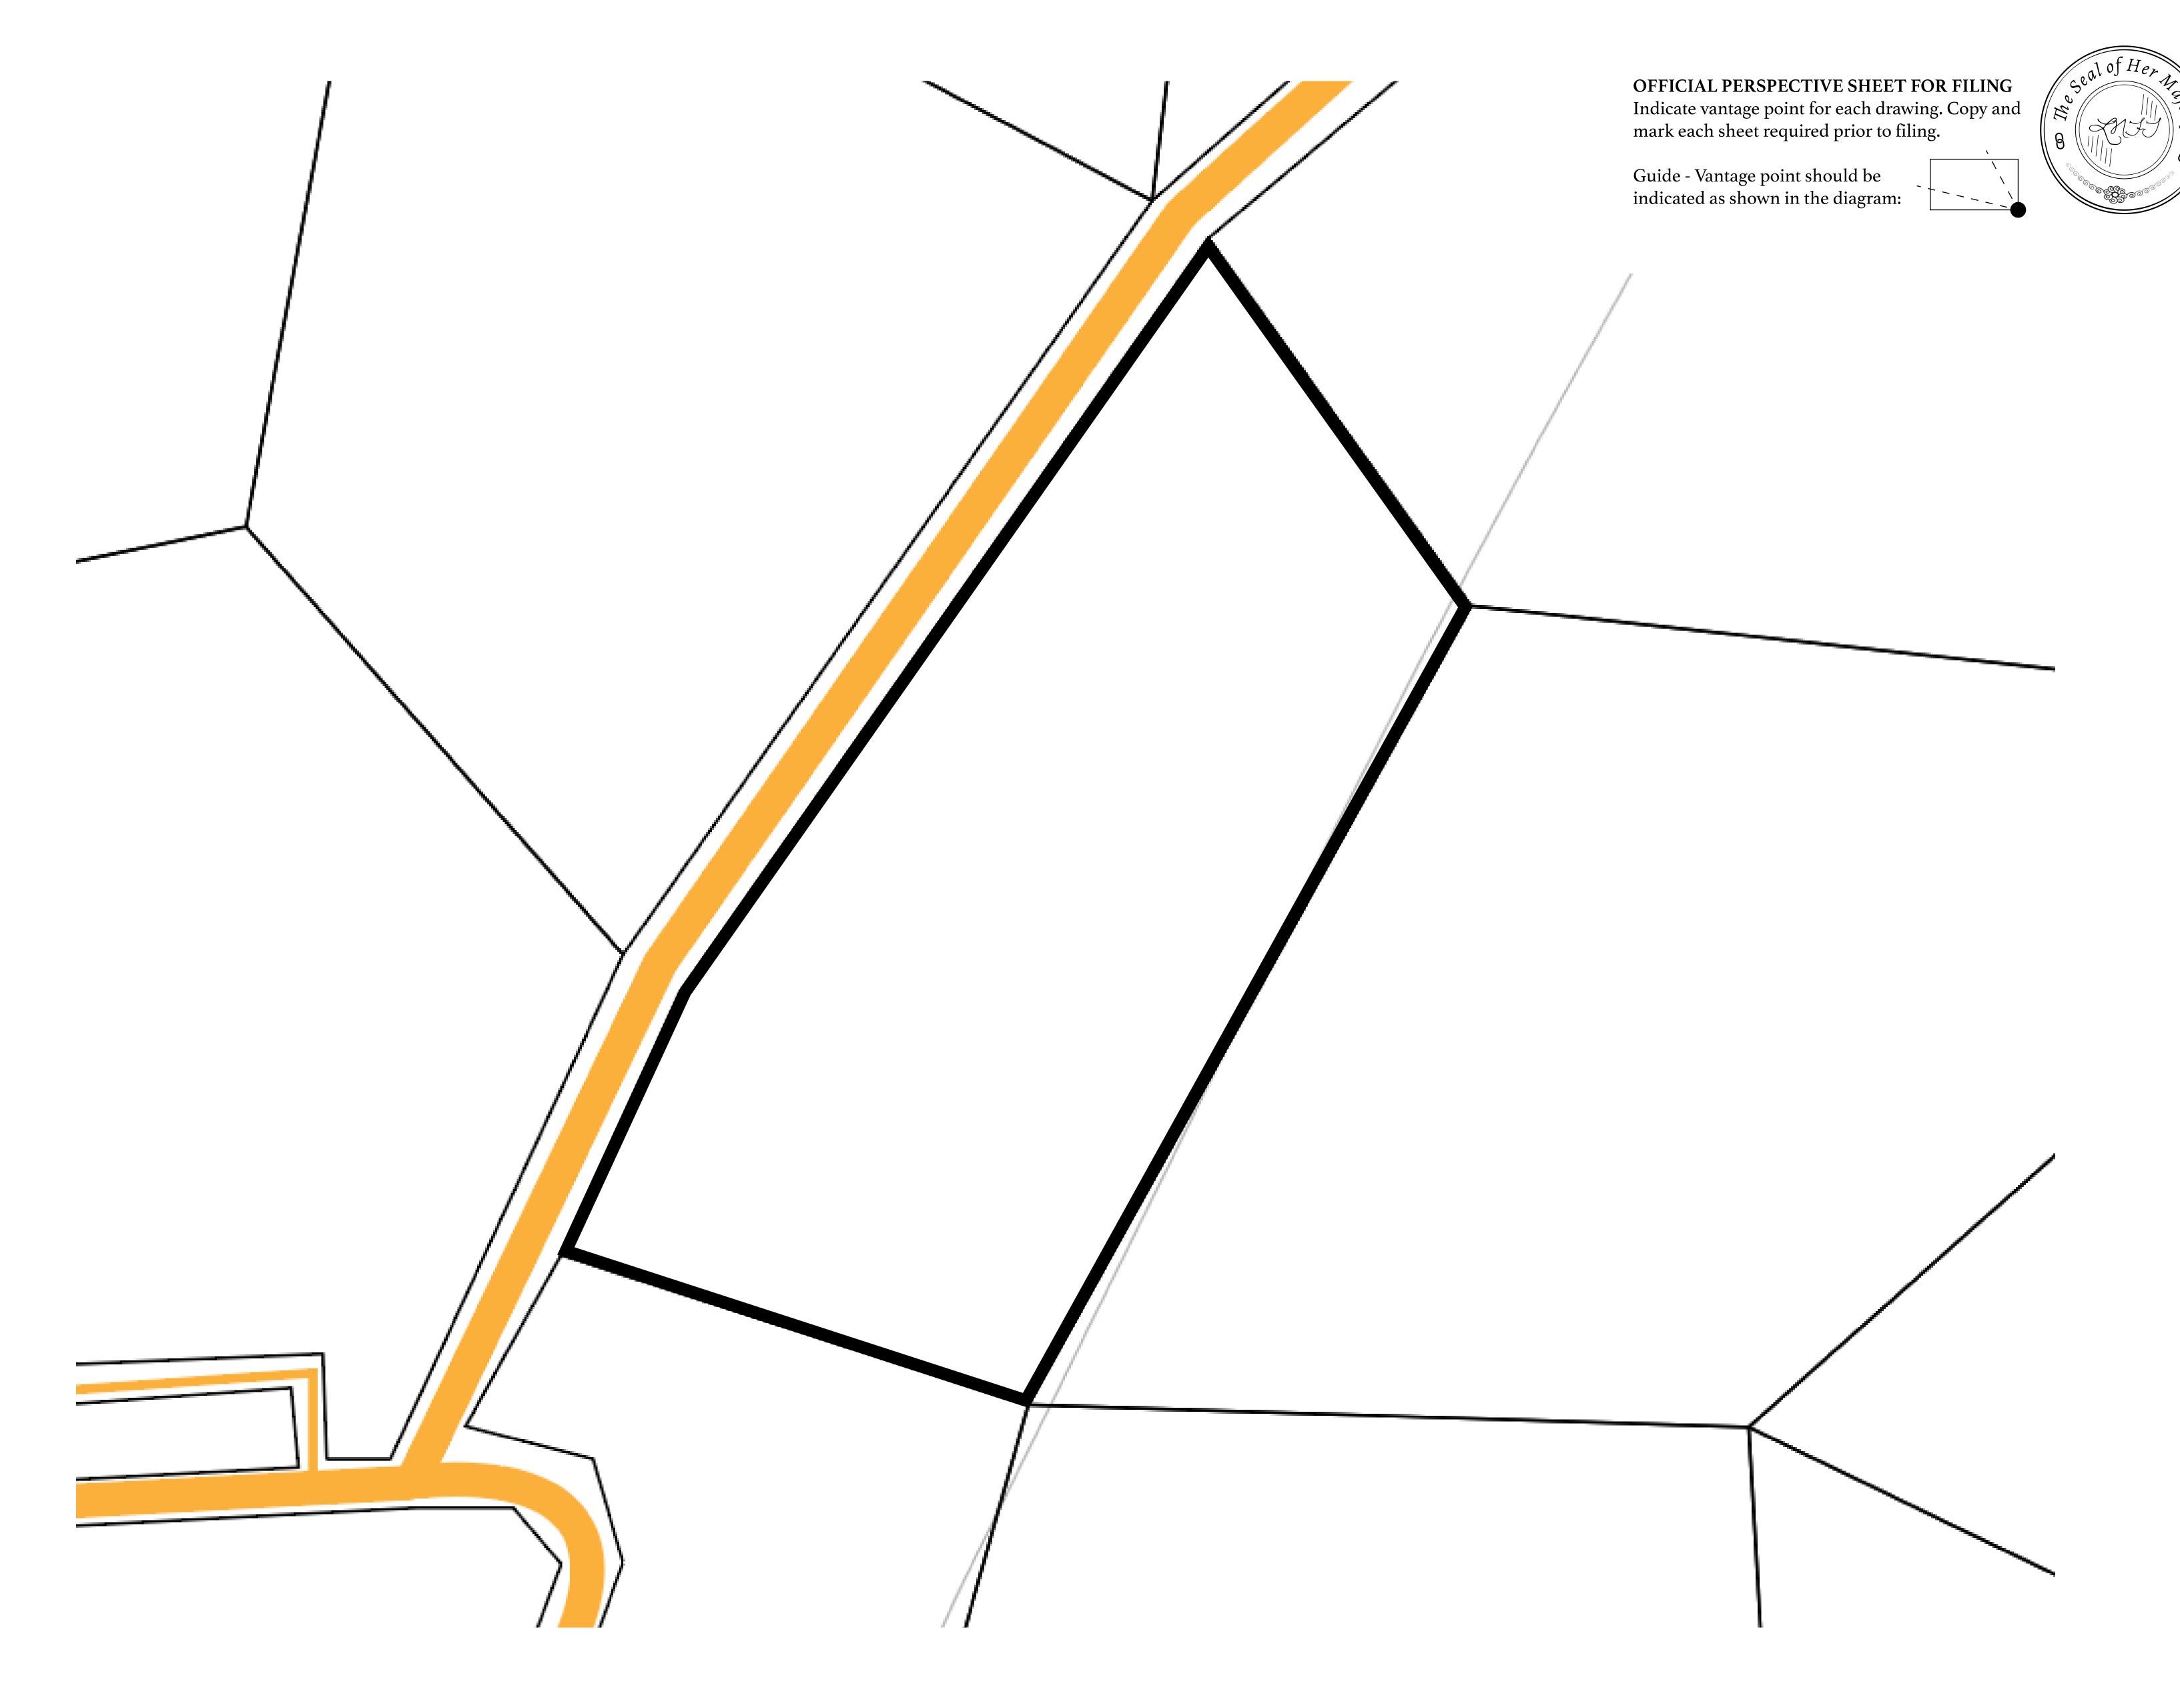

## H.M. LNFT Land Registry

L0356-221121

TITLE NUMBER

ISSUED 22 November 2021

SCALE 1/50000

OWNER ENTITLEMENT

ADMINISTRATIVE AREA

Type W-GE: Share of 0.3% of all BUN sales based on number of NFT Stories minted (rewarded in Credits); Mint 4 NFT Stories