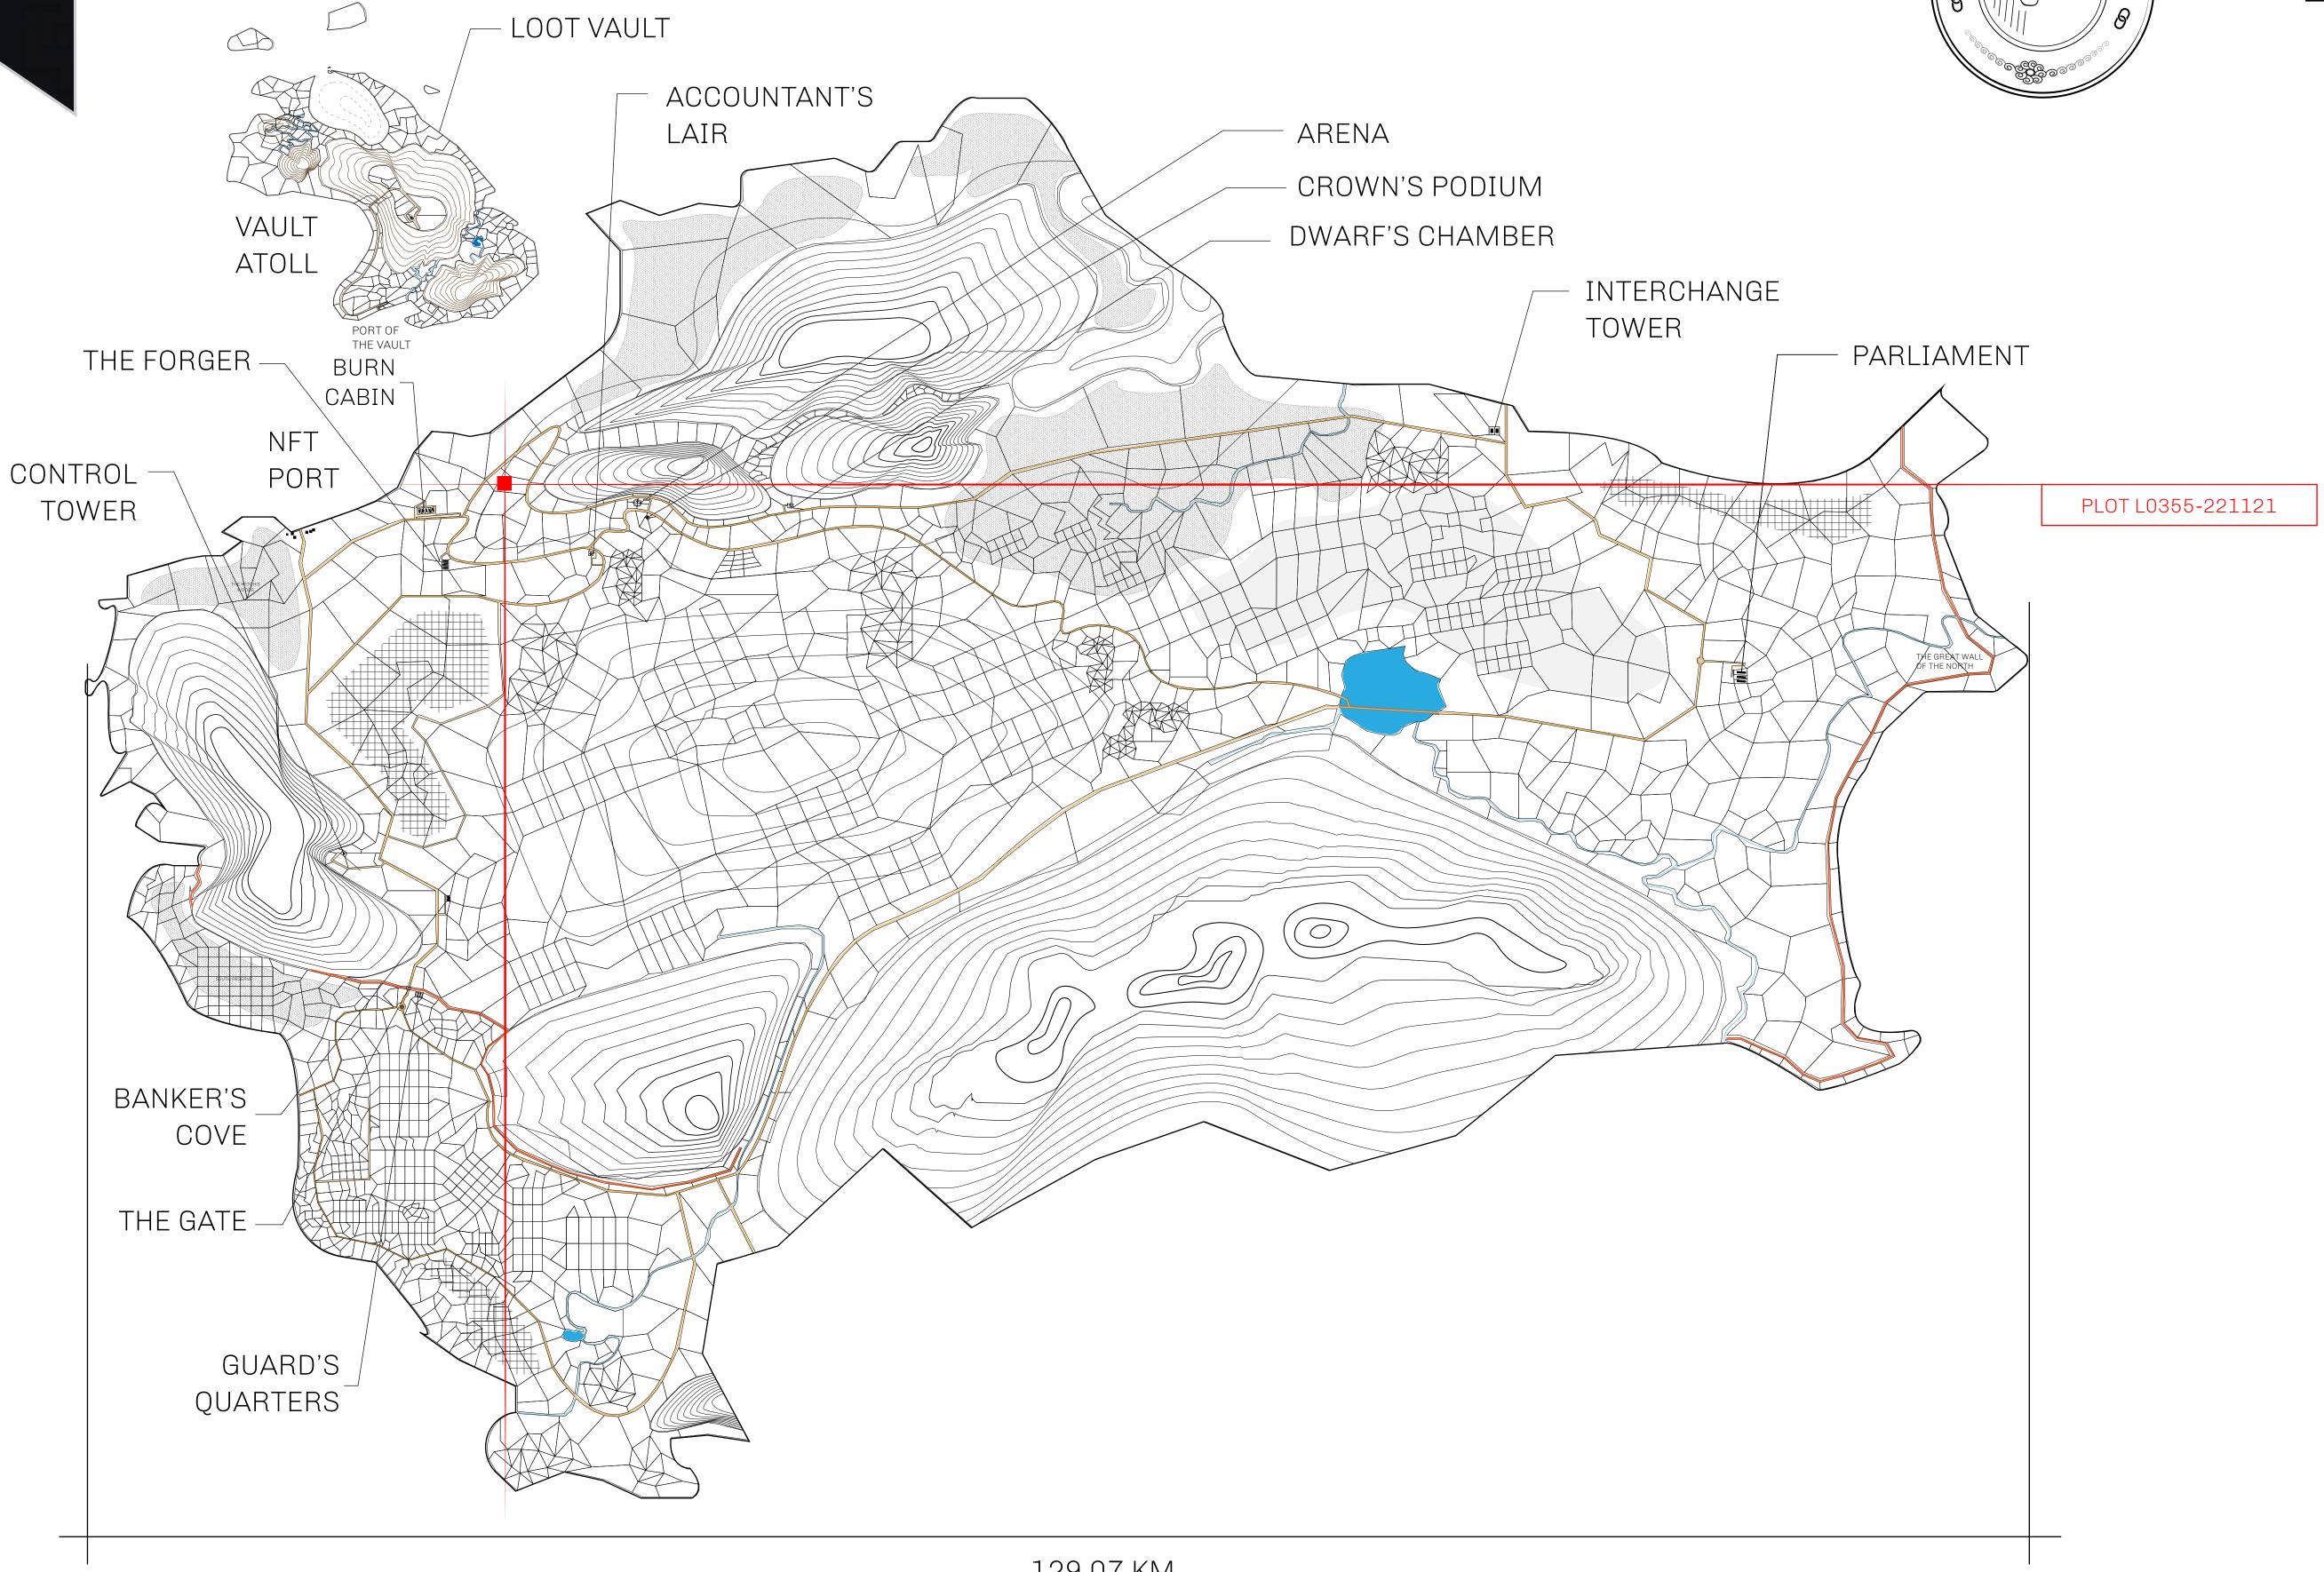

## GEOGRAPHY

COASTLINE 462.64 KM (287.47 MILES)

OCEAN, ROYAUME DE SATOSHI, X BY SL & TERRITORIO LTT ST BORDERS

HIGHEST POINT MOUNT ARES +8120 M

LOWEST POINT NFT PORT 0 M

PLOTS 2284 SCALE 1:50000

## H.M. LNFT Land Registry

L0355-221121

TITLE NUMBER

ADMINISTRATIVE AREA

THE GREAT EMPIRE

ISSUED 22 November 2021

SCALE **1/50000** 

OWNER ENTITLEMENT