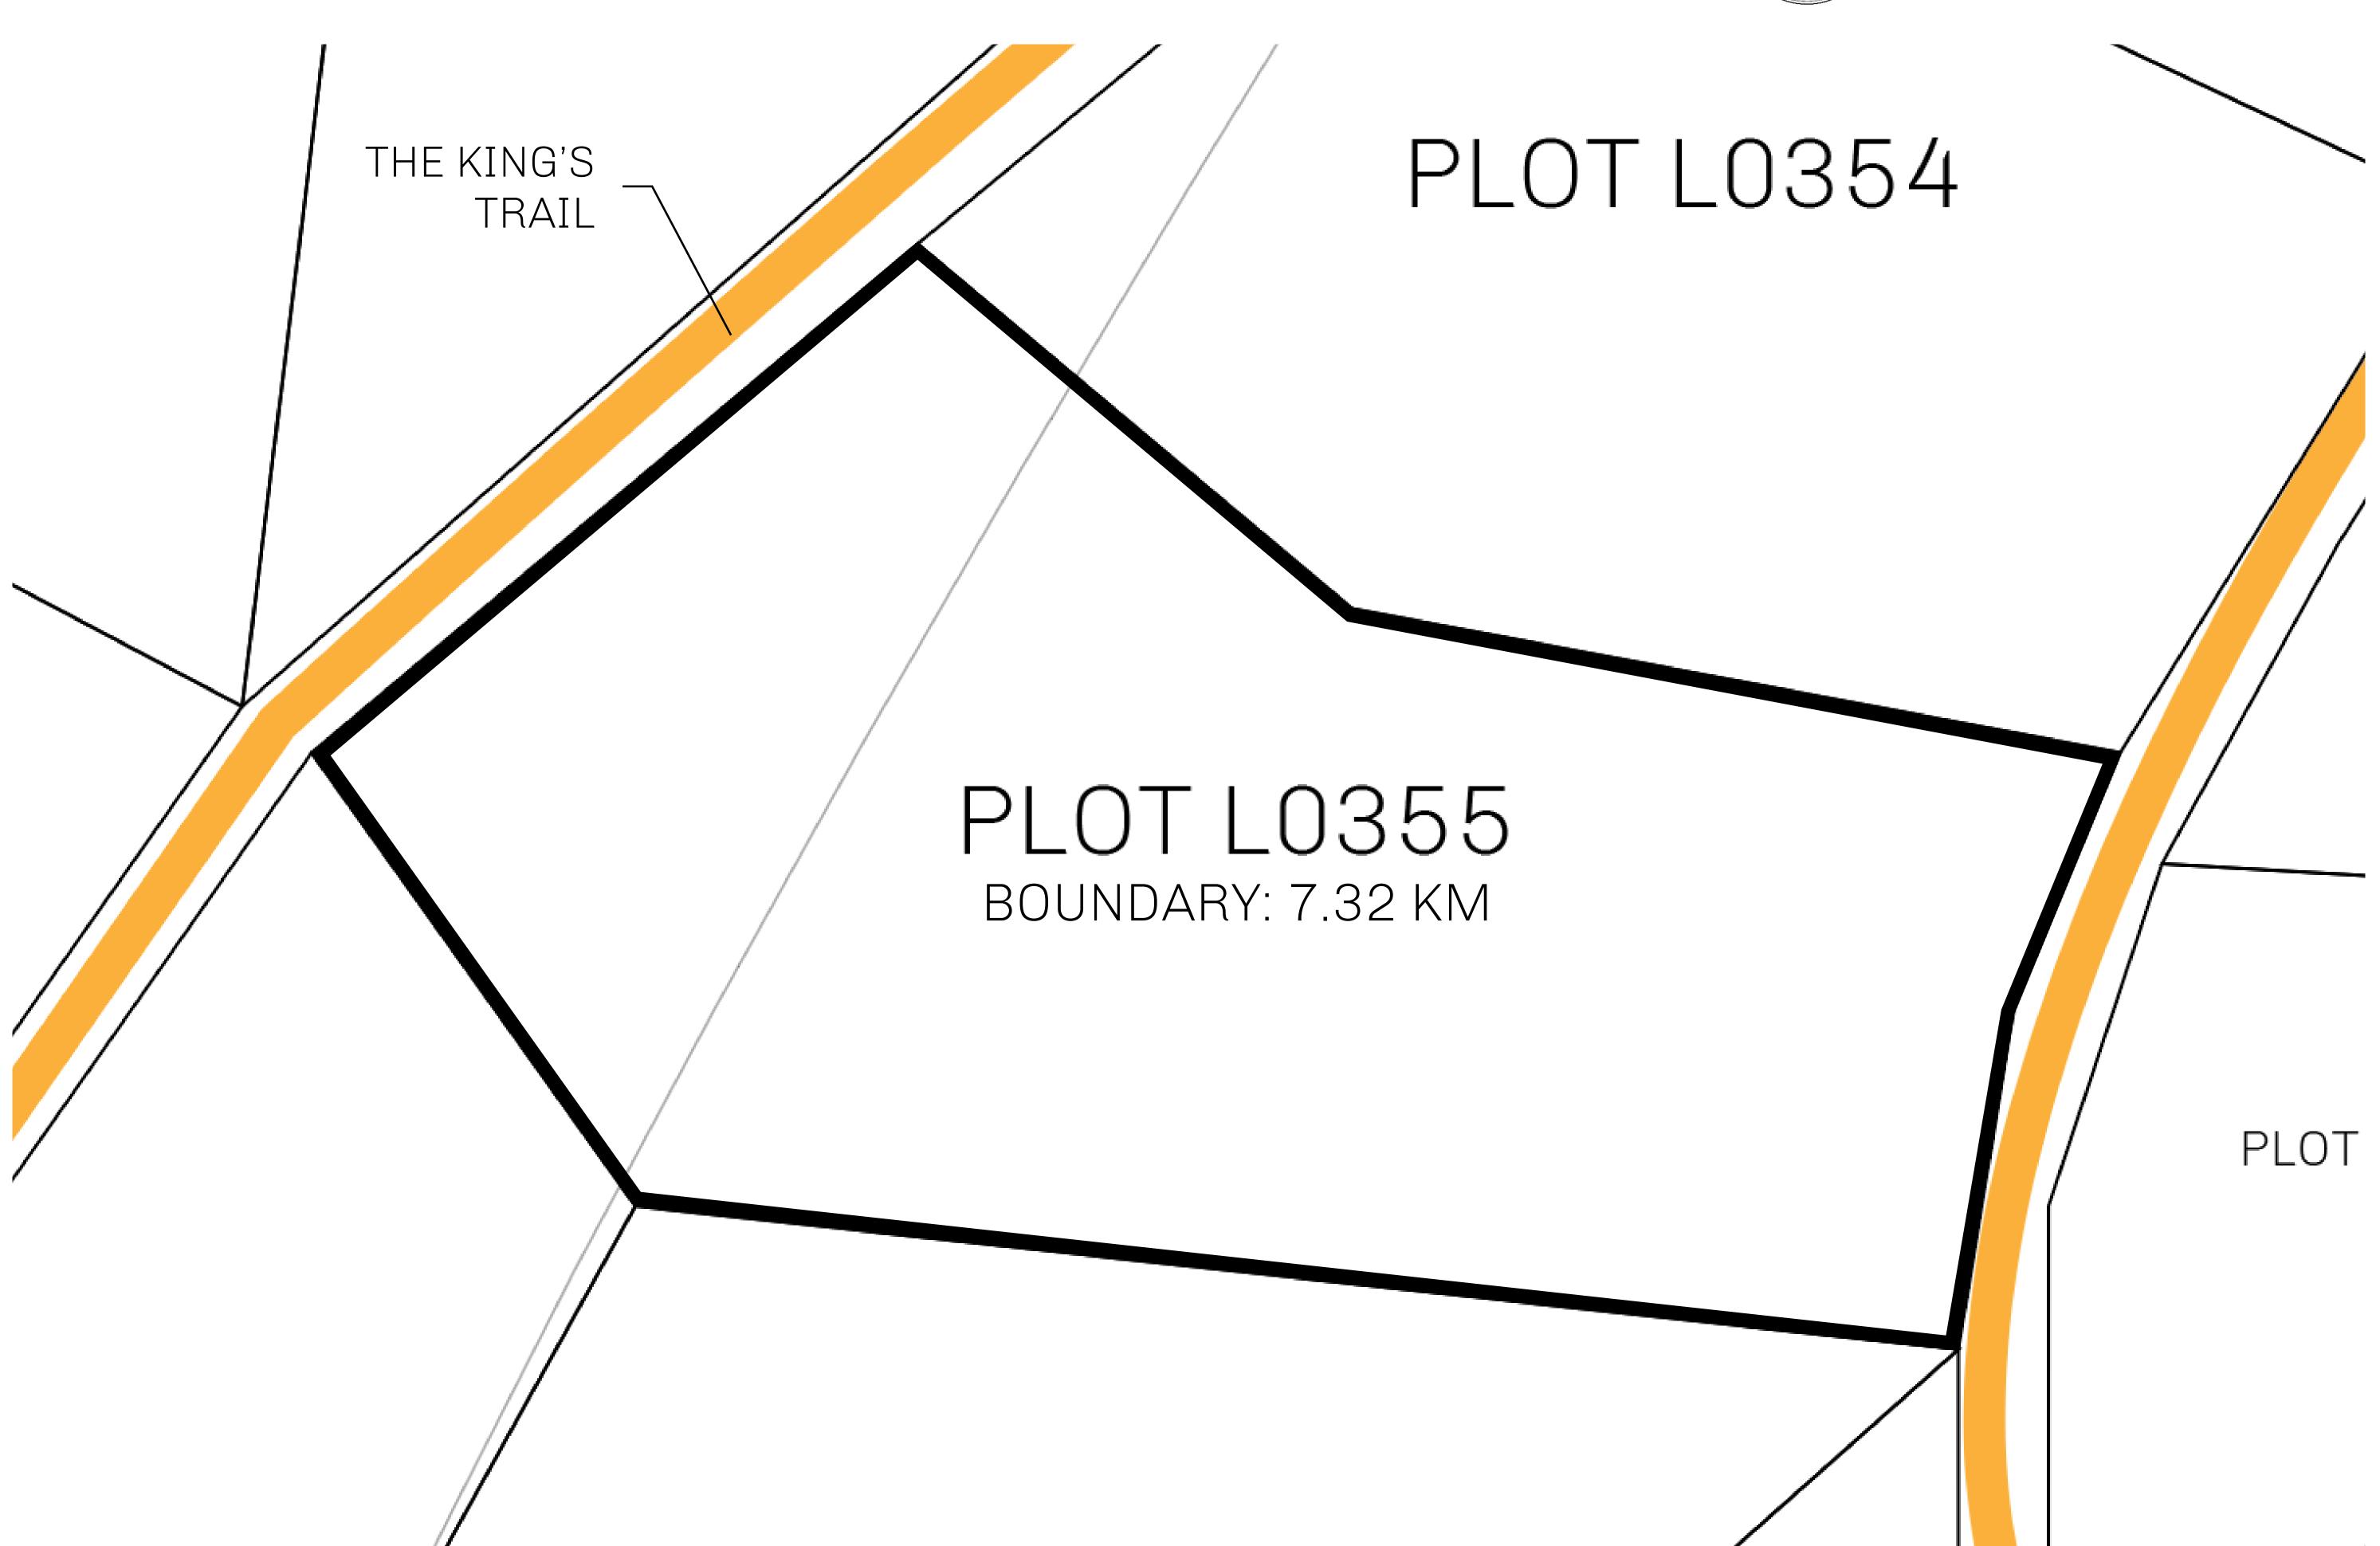

## GEOGRAPHY

COASTLINE 462.64 KM (287.47 MILES)

OCEAN, ROYAUME DE SATOSHI, X BY SL & TERRITORIO LTT ST BORDERS

HIGHEST POINT MOUNT ARES +8120 M

LOWEST POINT NFT PORT 0 M

PLOTS 2284 SCALE 1:50000

## H.M. LNFT Land Registry

L0355-221121

TITLE NUMBER

ADMINISTRATIVE AREA

THE GREAT EMPIRE

ISSUED 22 November 2021

SCALE **1/50000** 

OWNER ENTITLEMENT

Type W-GE: Share of 0.3% of all BUN sales based on number of NFT Stories minted

(rewarded in Credits); Mint 4 NFT Stories