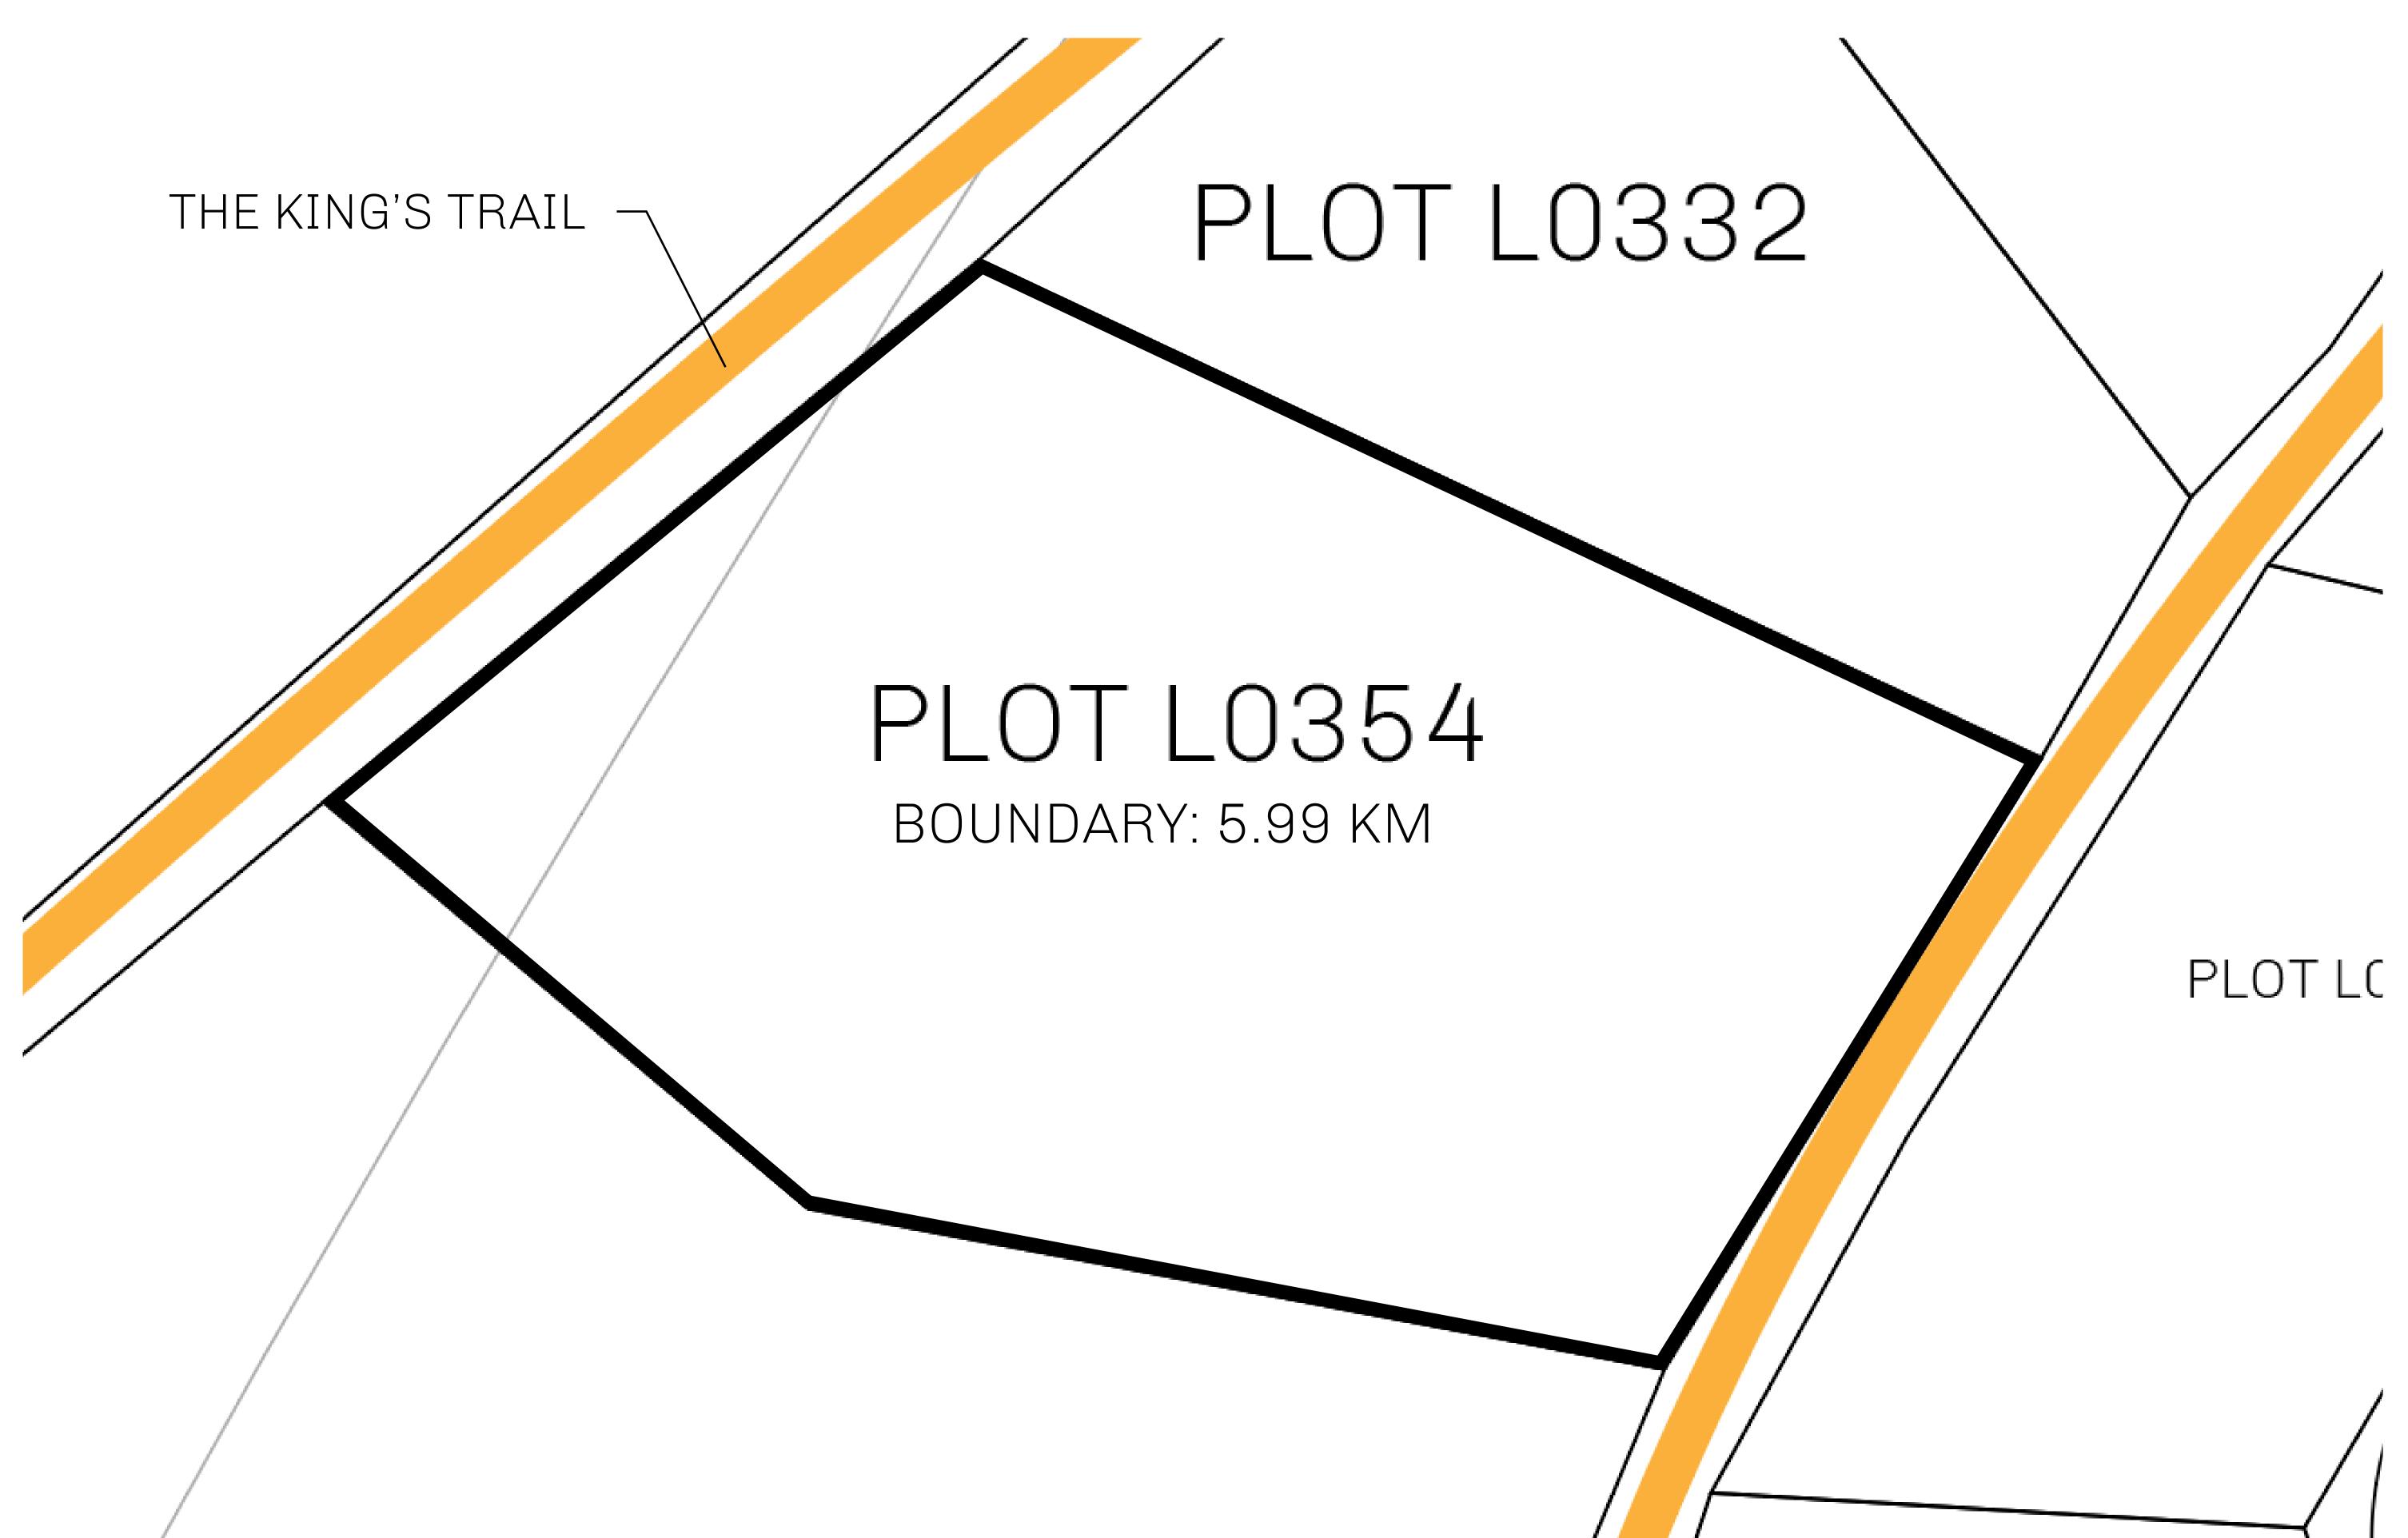

## H.M. LNFT Land Registry

TITLE NUMBER

L0354-221121

ADMINISTRATIVE AREA

THE GREAT EMPIRE

ISSUED 22 November 2021

SCALE 1/50000

OWNER ENTITLEMENT

Type W-GE: Share of 0.3% of all BUN sales based on number of NFT Stories minted

(rewarded in Credits); Mint 4 NFT Stories