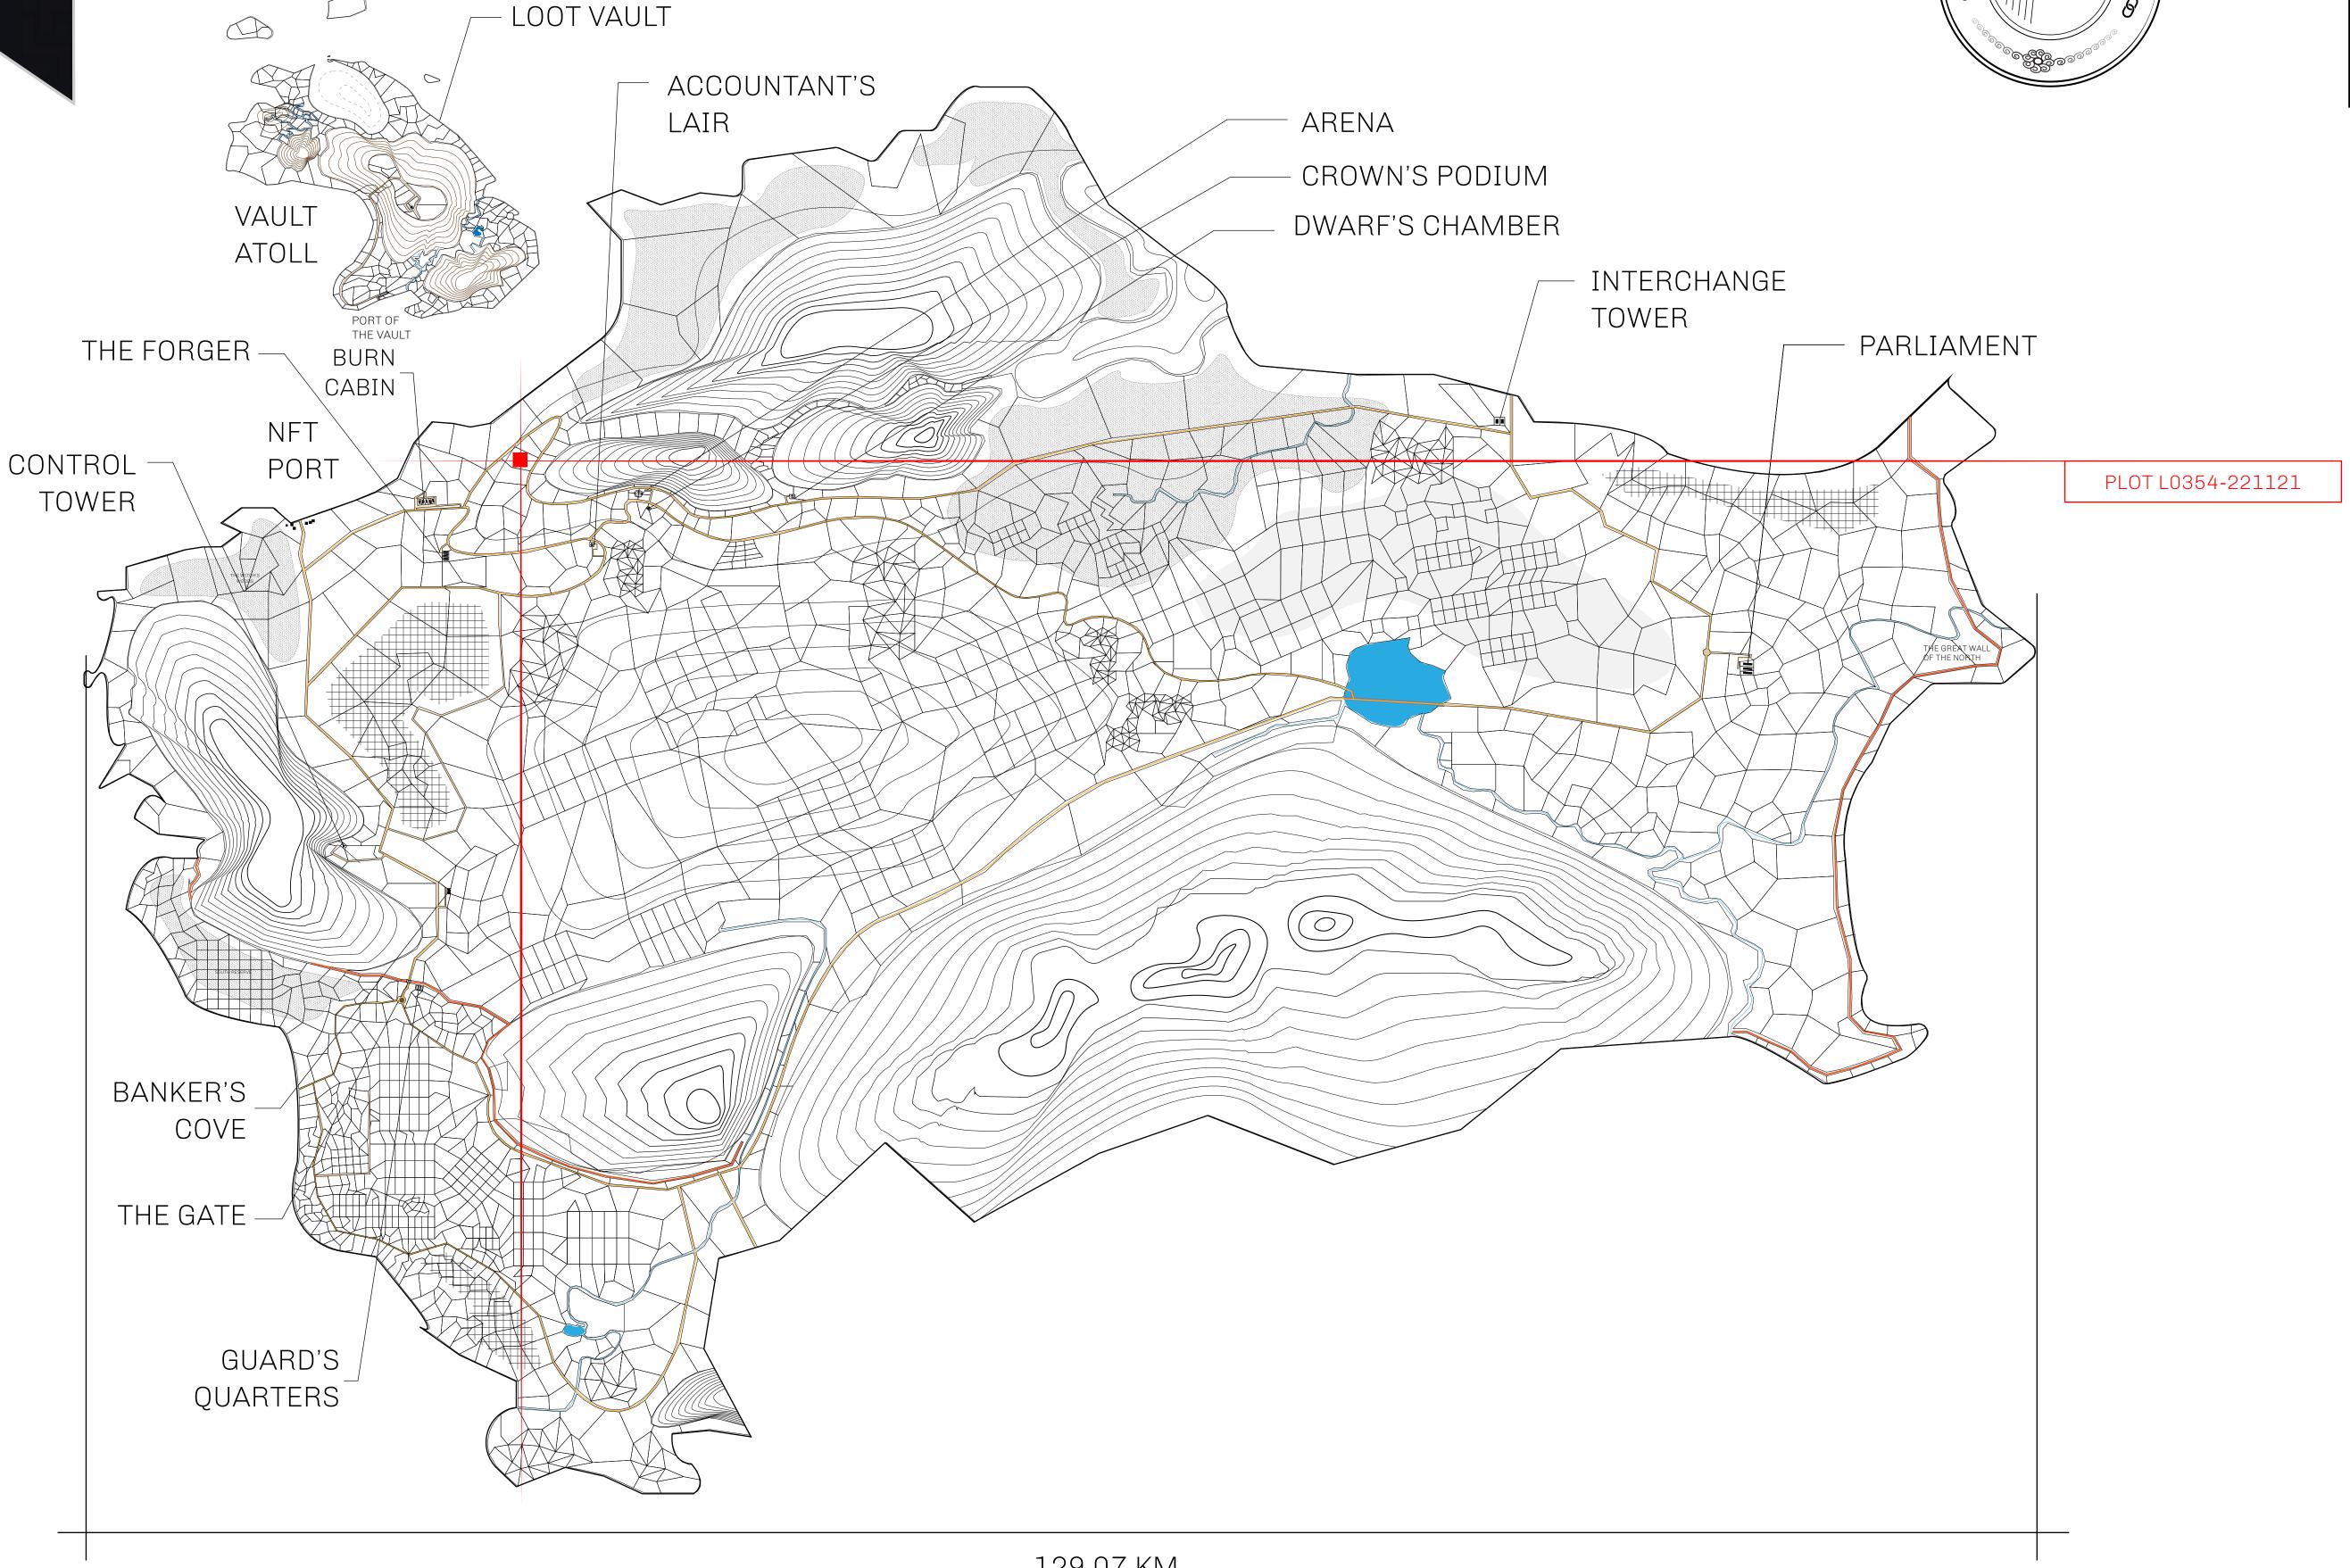

## GEOGRAPHY

COASTLINE 462.64 KM (287.47 MILES)

OCEAN, ROYAUME DE SATOSHI, X BY SL & TERRITORIO LTT ST BORDERS

HIGHEST POINT MOUNT ARES +8120 M

LOWEST POINT NFT PORT 0 M

PLOTS 2284 SCALE 1:50000

## H.M. LNFT Land Registry

TITLE NUMBER

L0354-221121

ADMINISTRATIVE AREA

THE GREAT EMPIRE

ISSUED 22 November 2021

SCALE 1/50000

OWNER ENTITLEMENT