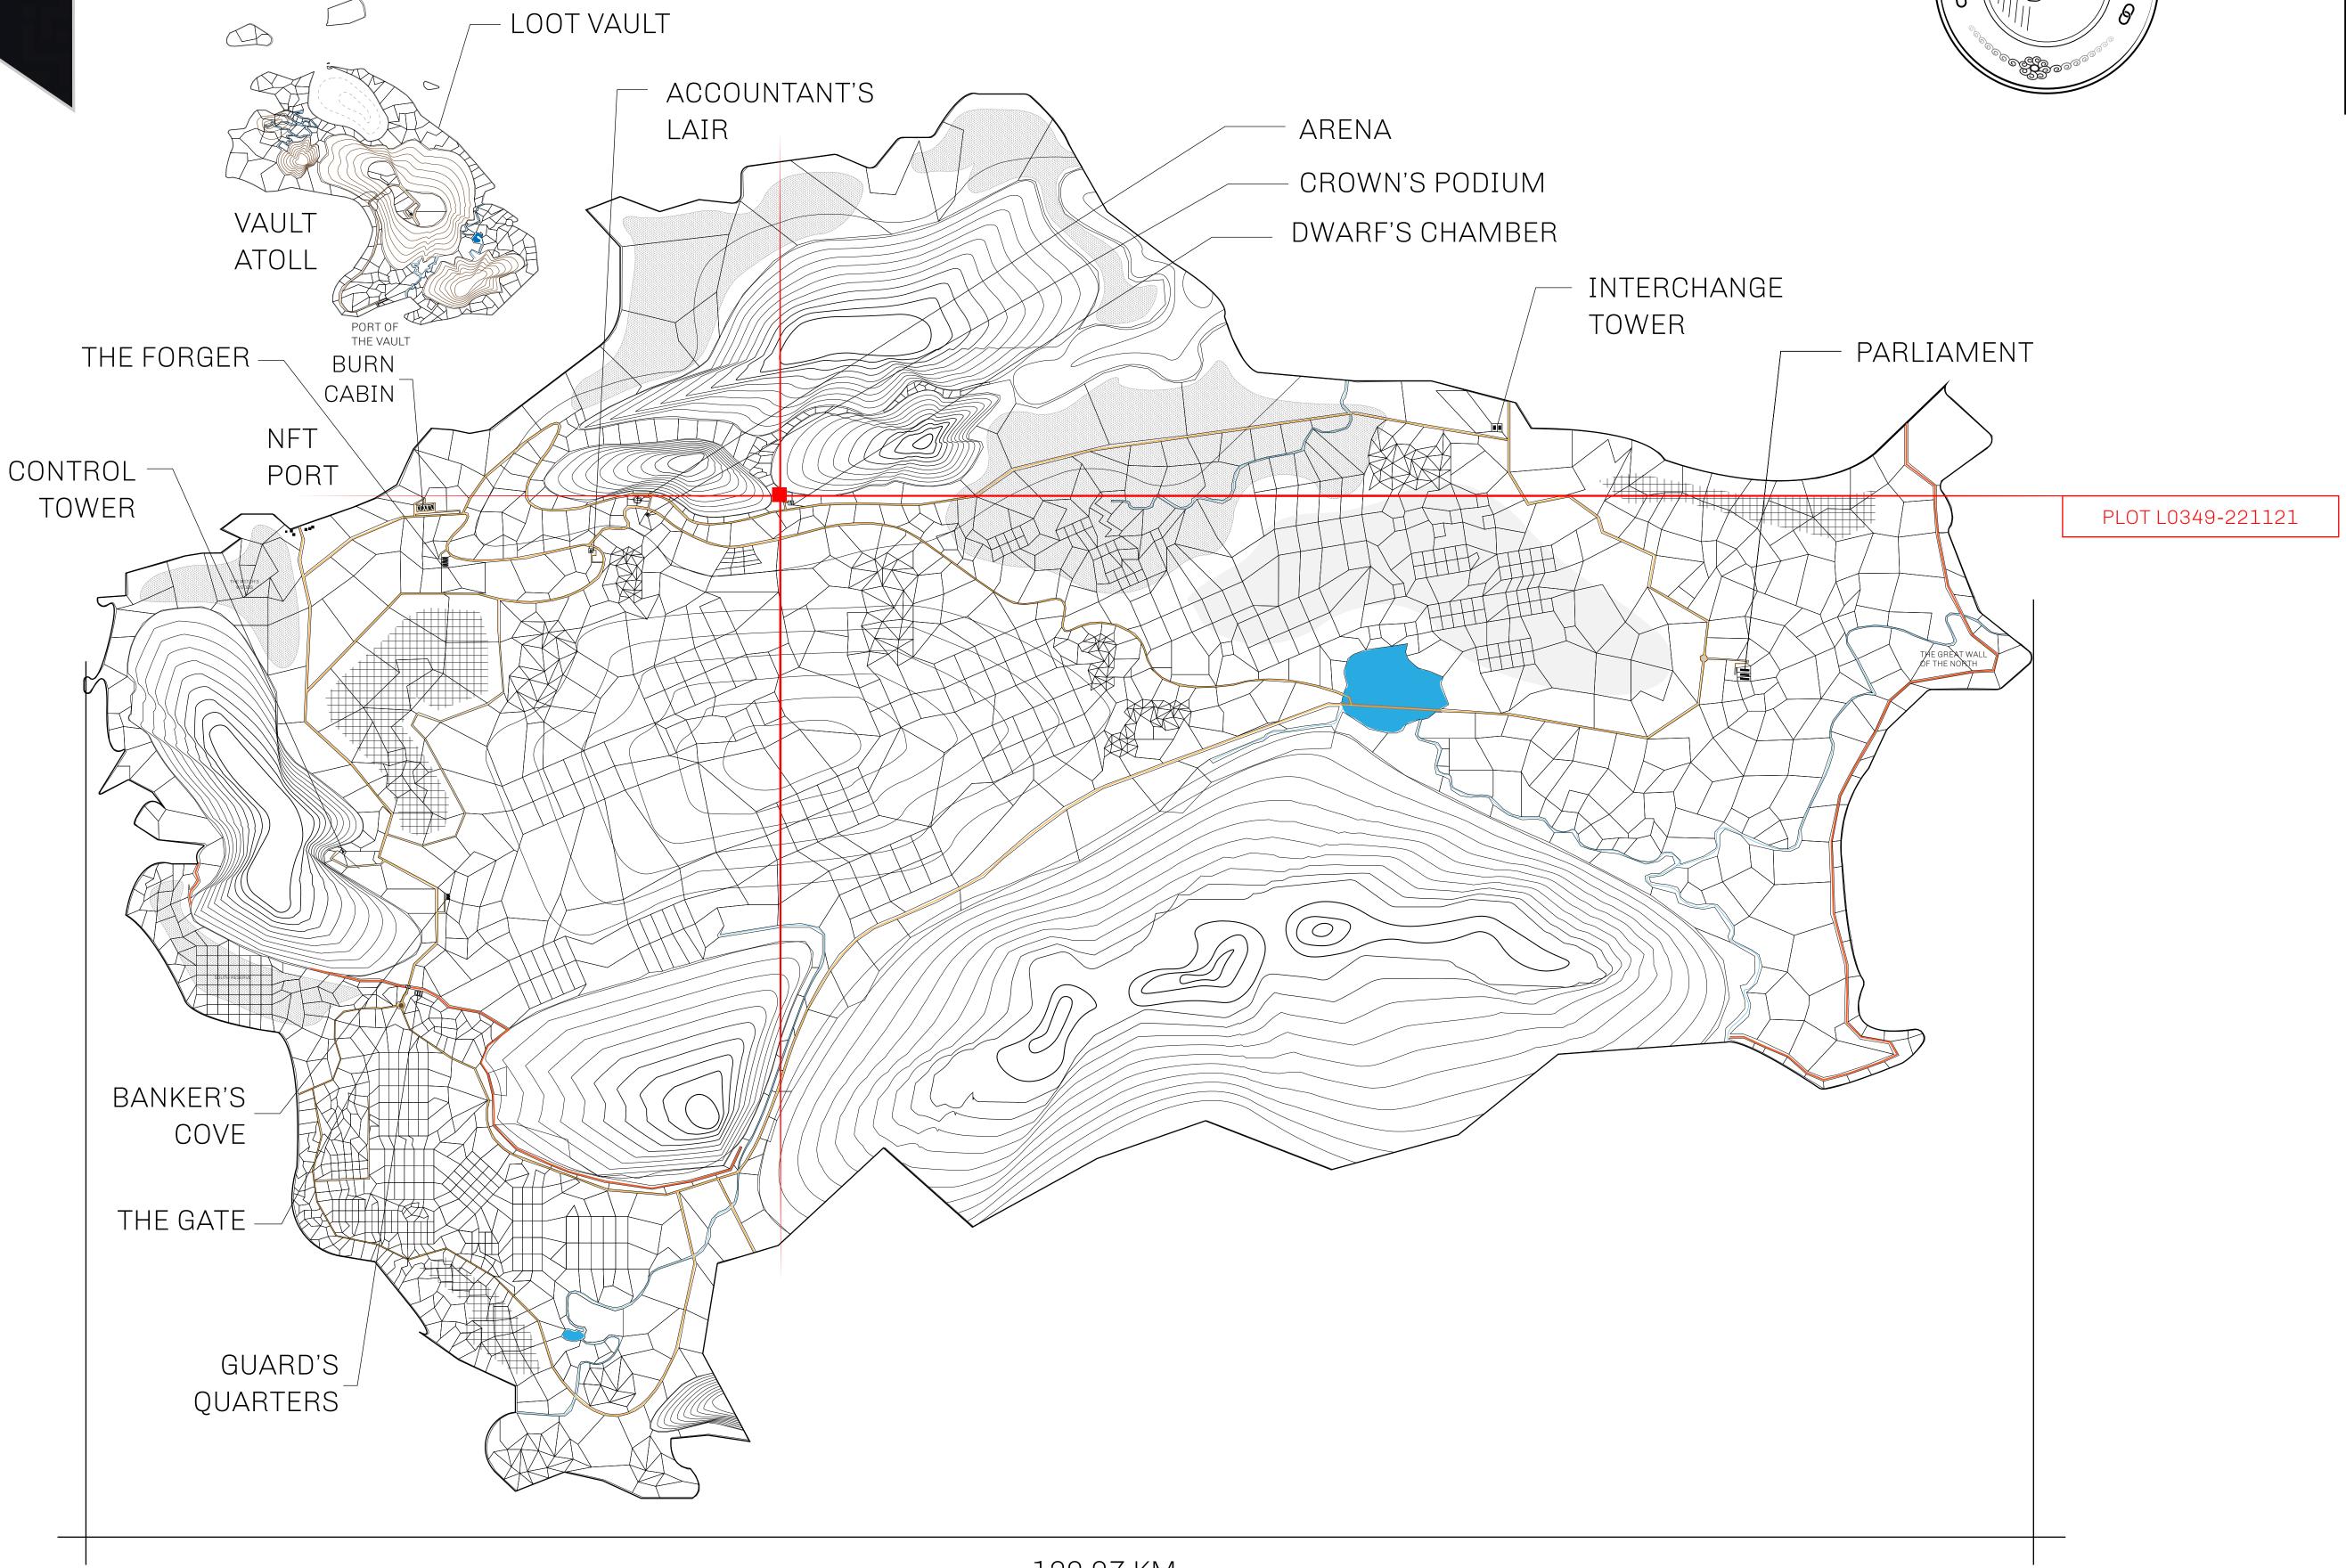

## GEOGRAPHY

COASTLINE 462.64 KM (287.47 MILES)

BORDERS OCEAN, ROYAUME DE SATOSHI, X BY SL & TERRITORIO LTT ST

HIGHEST POINT MOUNT ARES +8120 M

LOWEST POINT NFT PORT 0 M

PLOTS 2284 SCALE 1:50000

## H.M. LNFT Land Registry

L0349-221121

TITLE NUMBER

ADMINISTRATIVE AREA

THE GREAT EMPIRE

ISSUED 22 November 2021

SCALE 1/50000

OWNER ENTITLEMENT