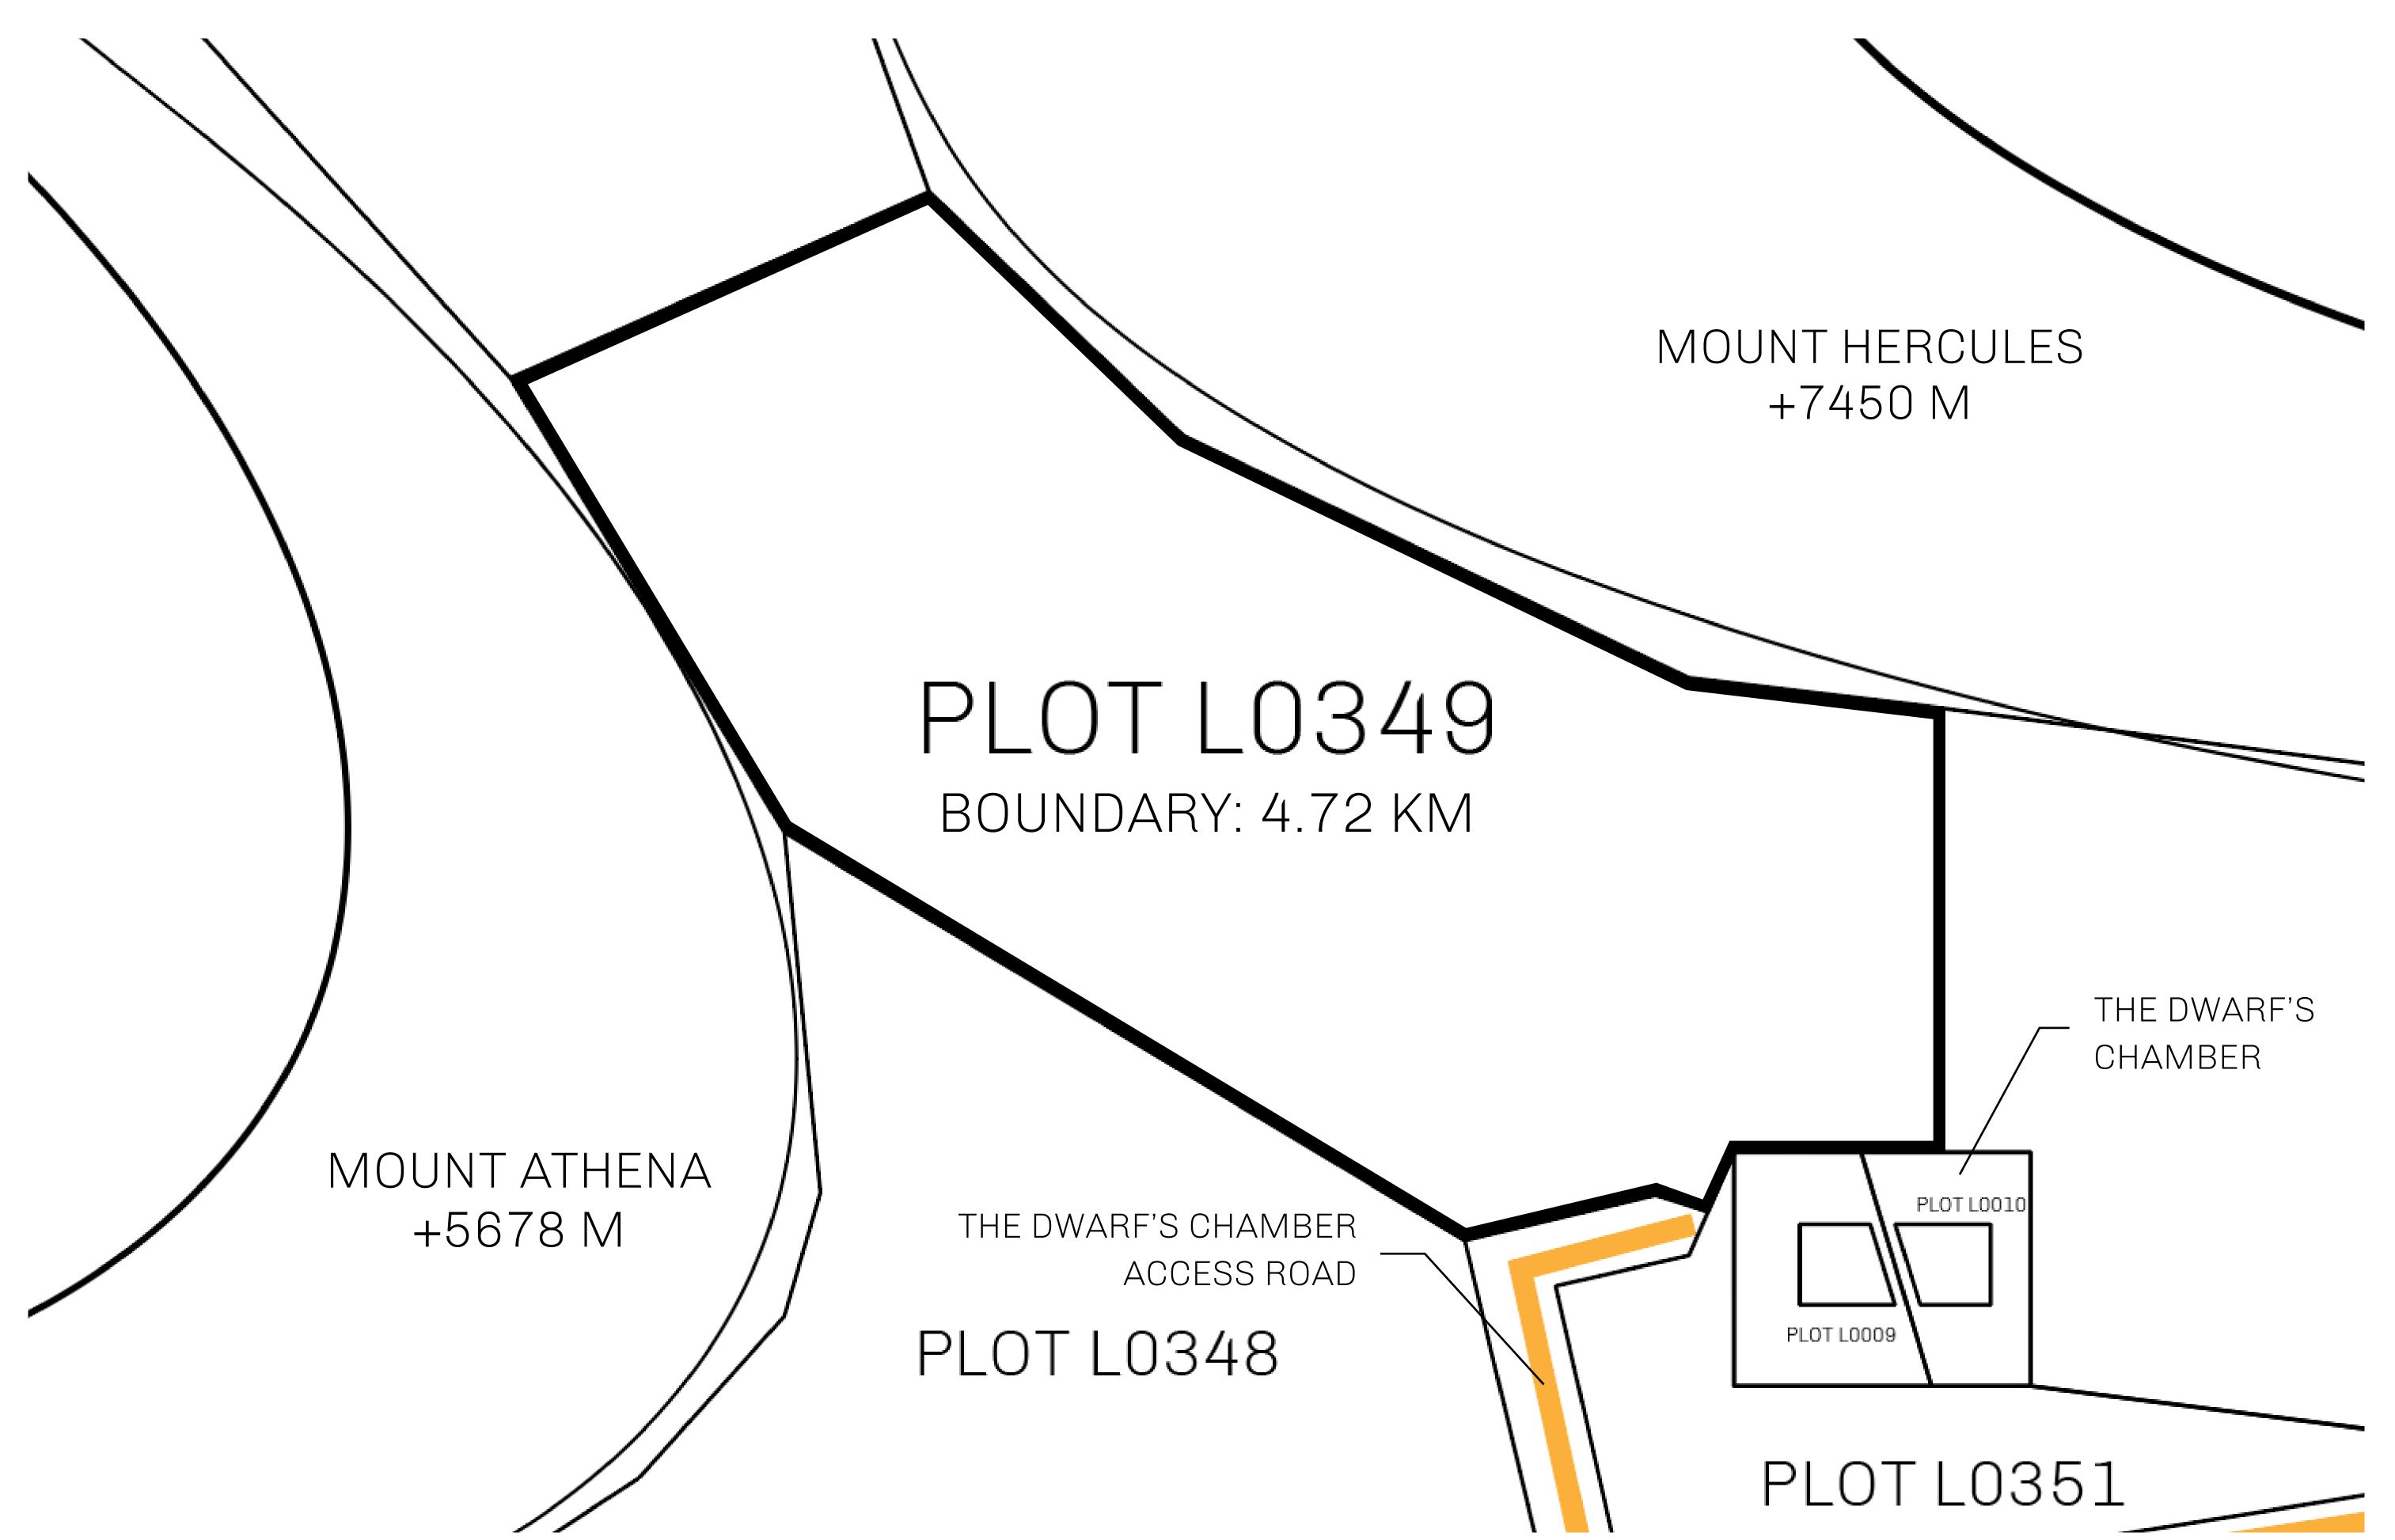

## GEOGRAPHY

COASTLINE 462.64 KM (287.47 MILES)

BORDERS OCEAN, ROYAUME DE SATOSHI, X BY SL & TERRITORIO LTT ST

HIGHEST POINT MOUNT ARES +8120 M

LOWEST POINT NFT PORT 0 M

PLOTS 2284 SCALE 1:50000

## H.M. LNFT Land Registry

L0349-221121

TITLE NUMBER

ADMINISTRATIVE AREA

THE GREAT EMPIRE

ISSUED 22 November 2021

SCALE 1/50000

OWNER ENTITLEMENT