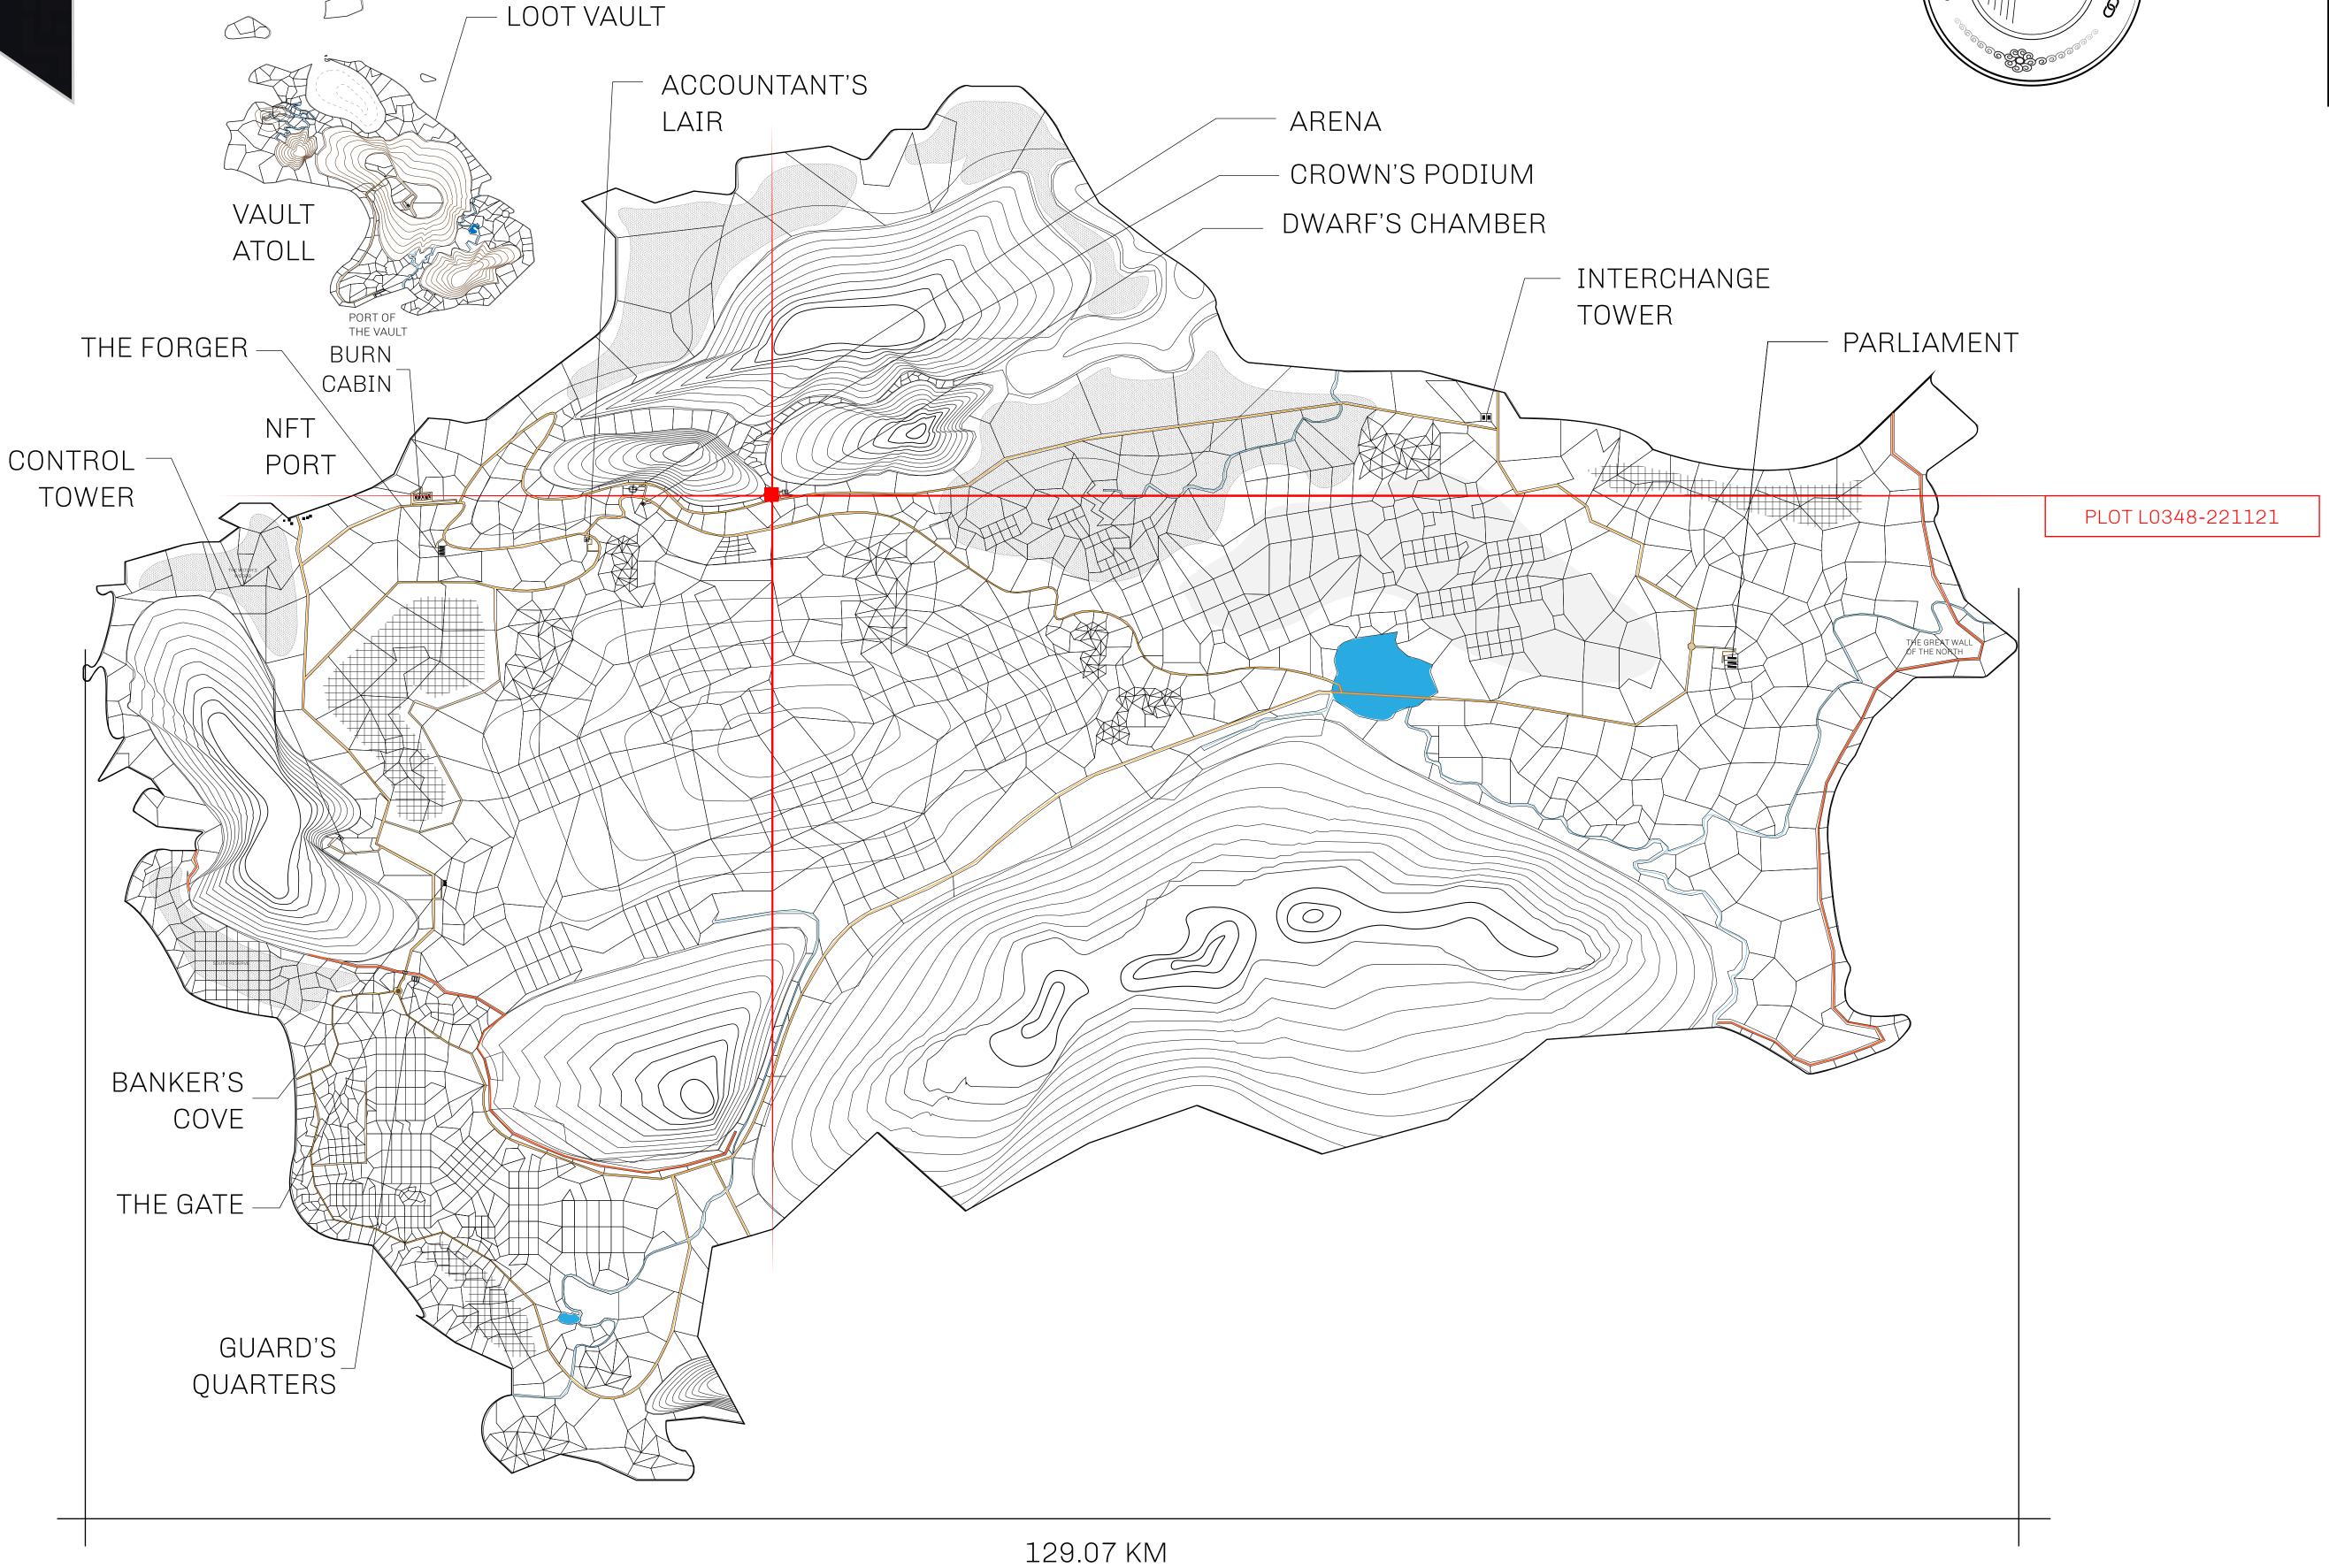

## HER MAJESTY'S GATED WORLD

As an economic and ruling powerhouse, the Great Empire controls the issuance and trade of BUN, LTT, and USDC reward credits. Decisions by its sitting parliamentarians affect Loot NFT World. Following the last war, border controls are tight and only invitees can enter. Each Sunday, all eyes focus on the Arena and the Crown's Podium, where battle-bidding auctions rage. The battle pit is not for the fainthearted and strategy plays a crucial role in winning.

## GEOGRAPHY

COASTLINE 462.64 KM (287.47 MILES)

OCEAN, ROYAUME DE SATOSHI, X BY SL & TERRITORIO LTT ST BORDERS

HIGHEST POINT MOUNT ARES +8120 M

LOWEST POINT NFT PORT 0 M

PLOTS 2284 SCALE 1:50000

## H.M. LNFT Land Registry

TITLE NUMBER

L0348-221121

ADMINISTRATIVE AREA

THE GREAT EMPIRE

ISSUED 22 November 2021

SCALE 1/50000

OWNER ENTITLEMENT