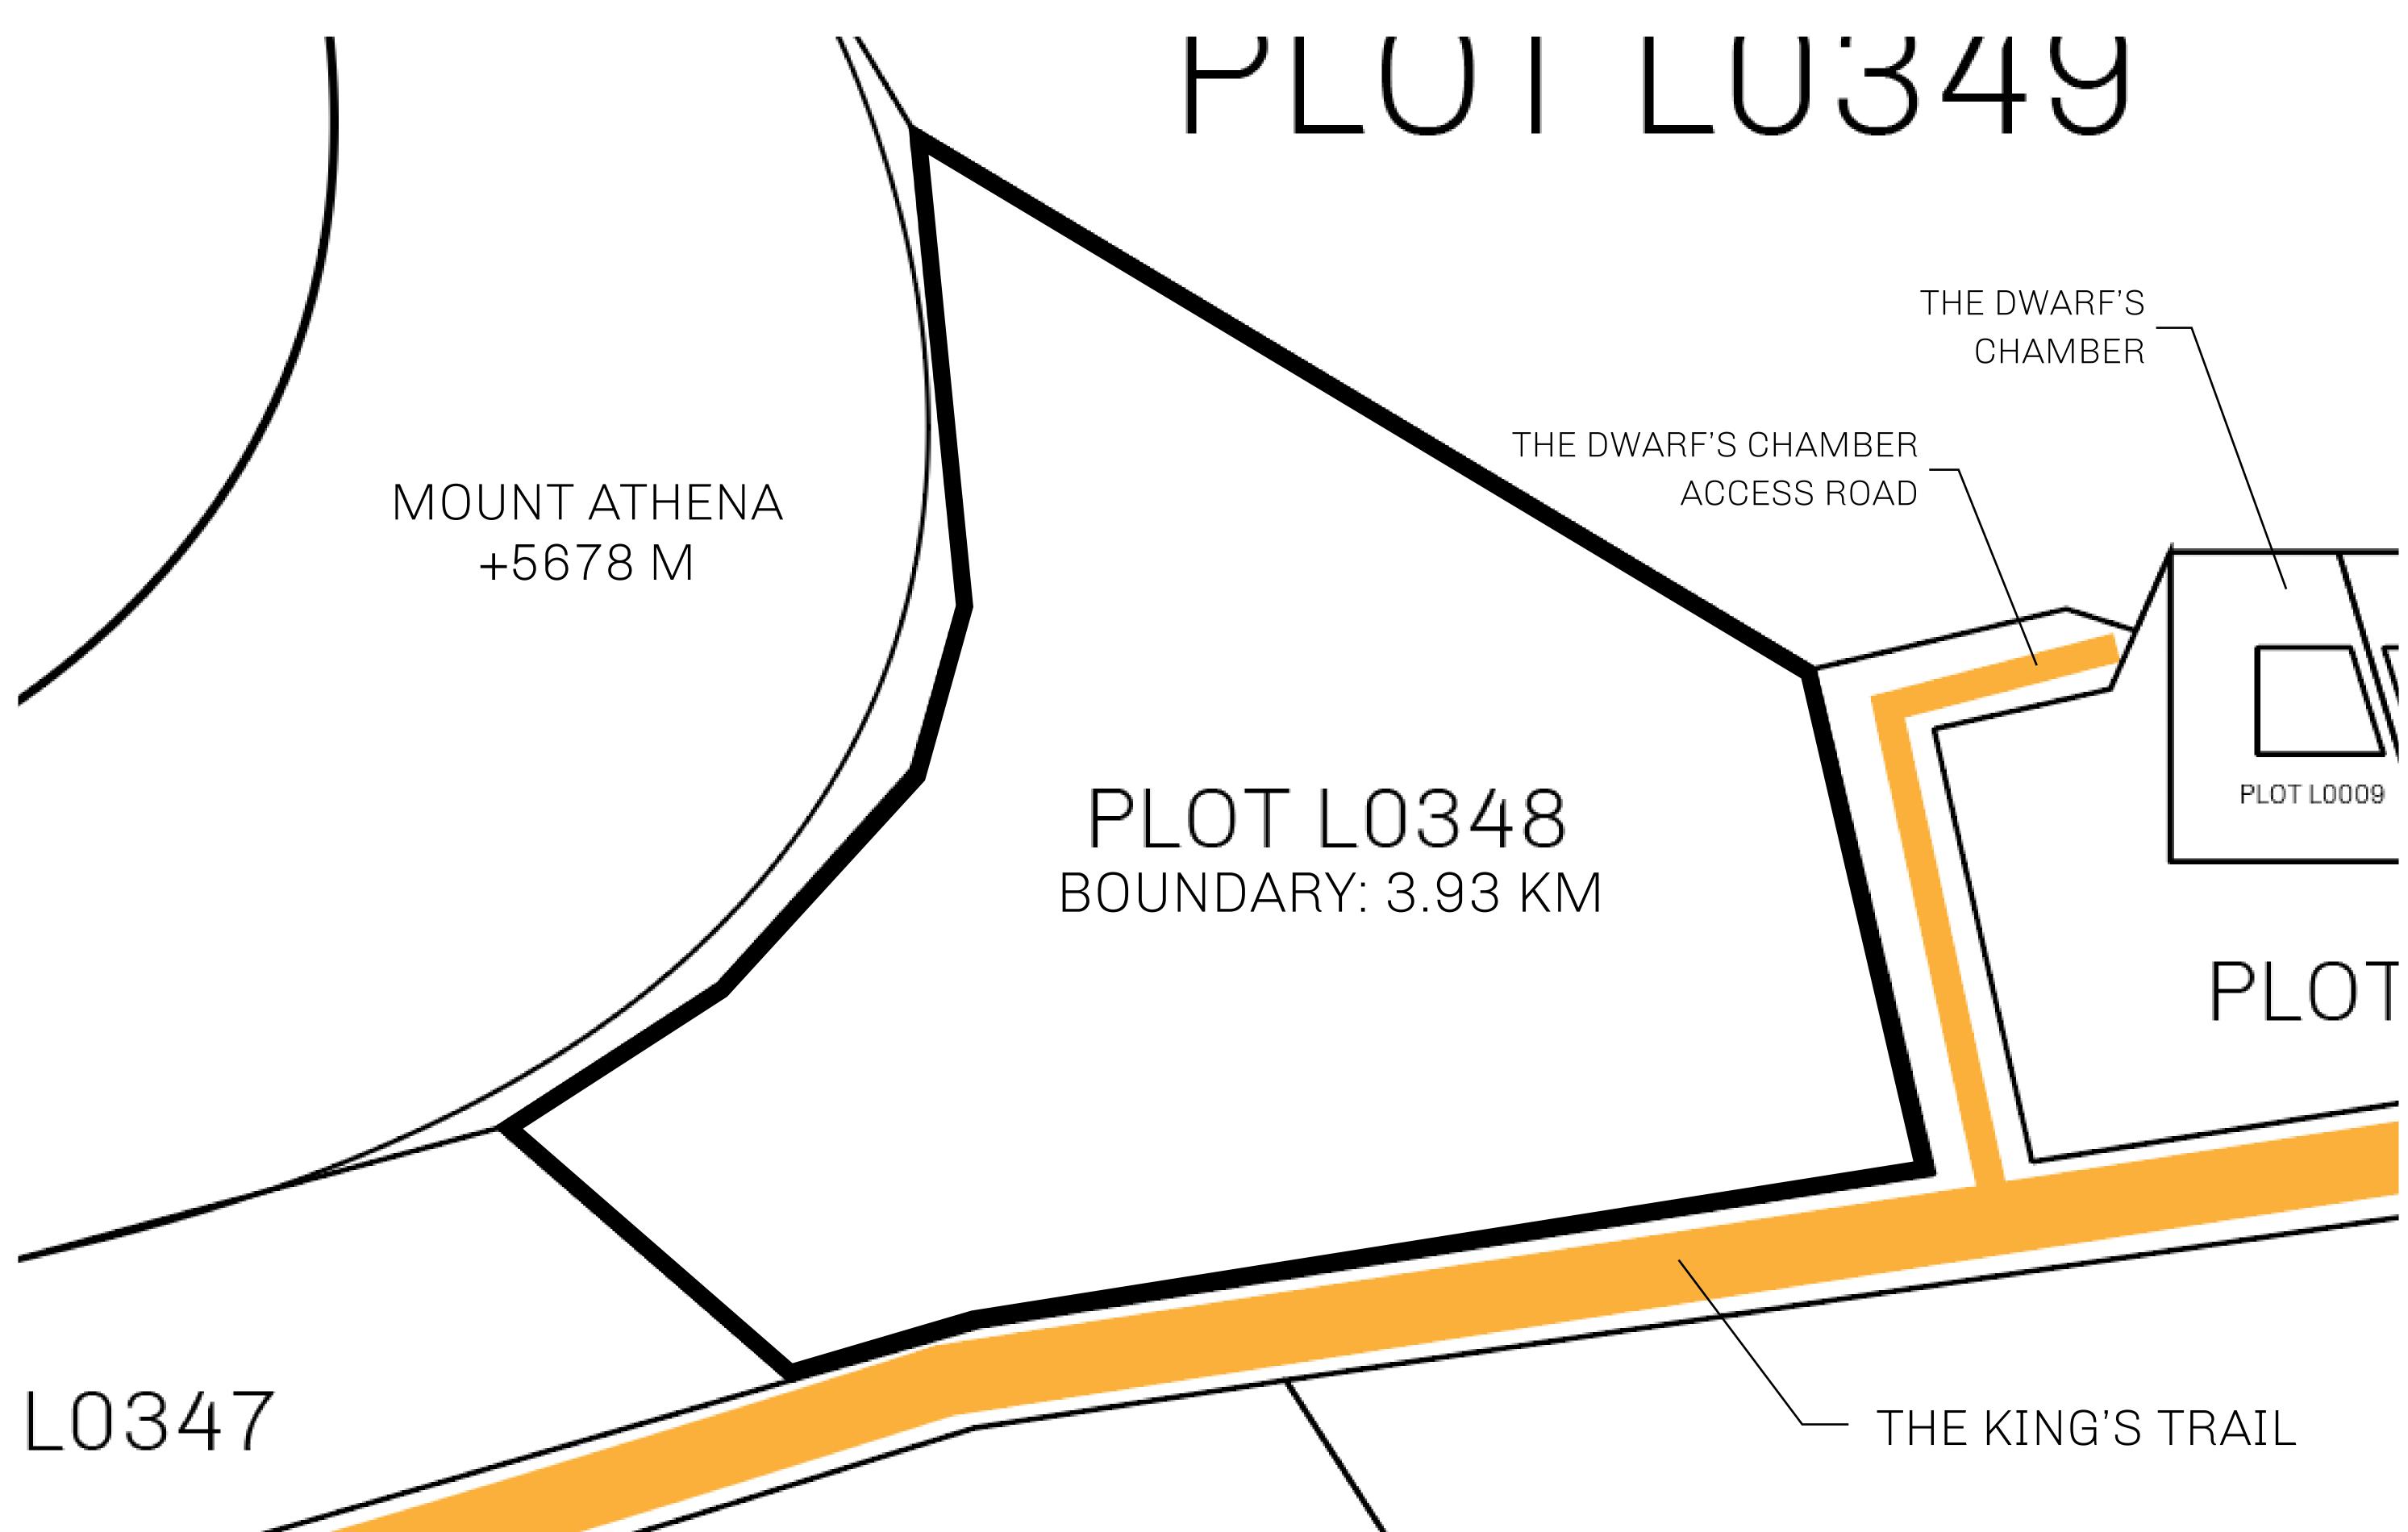

## GEOGRAPHY

COASTLINE 462.64 KM (287.47 MILES)

OCEAN, ROYAUME DE SATOSHI, X BY SL & TERRITORIO LTT ST BORDERS

HIGHEST POINT MOUNT ARES +8120 M

LOWEST POINT NFT PORT 0 M

PLOTS 2284 SCALE 1:50000

## H.M. LNFT Land Registry

TITLE NUMBER

L0348-221121

ADMINISTRATIVE AREA

THE GREAT EMPIRE

ISSUED 22 November 2021

SCALE 1/50000

OWNER ENTITLEMENT