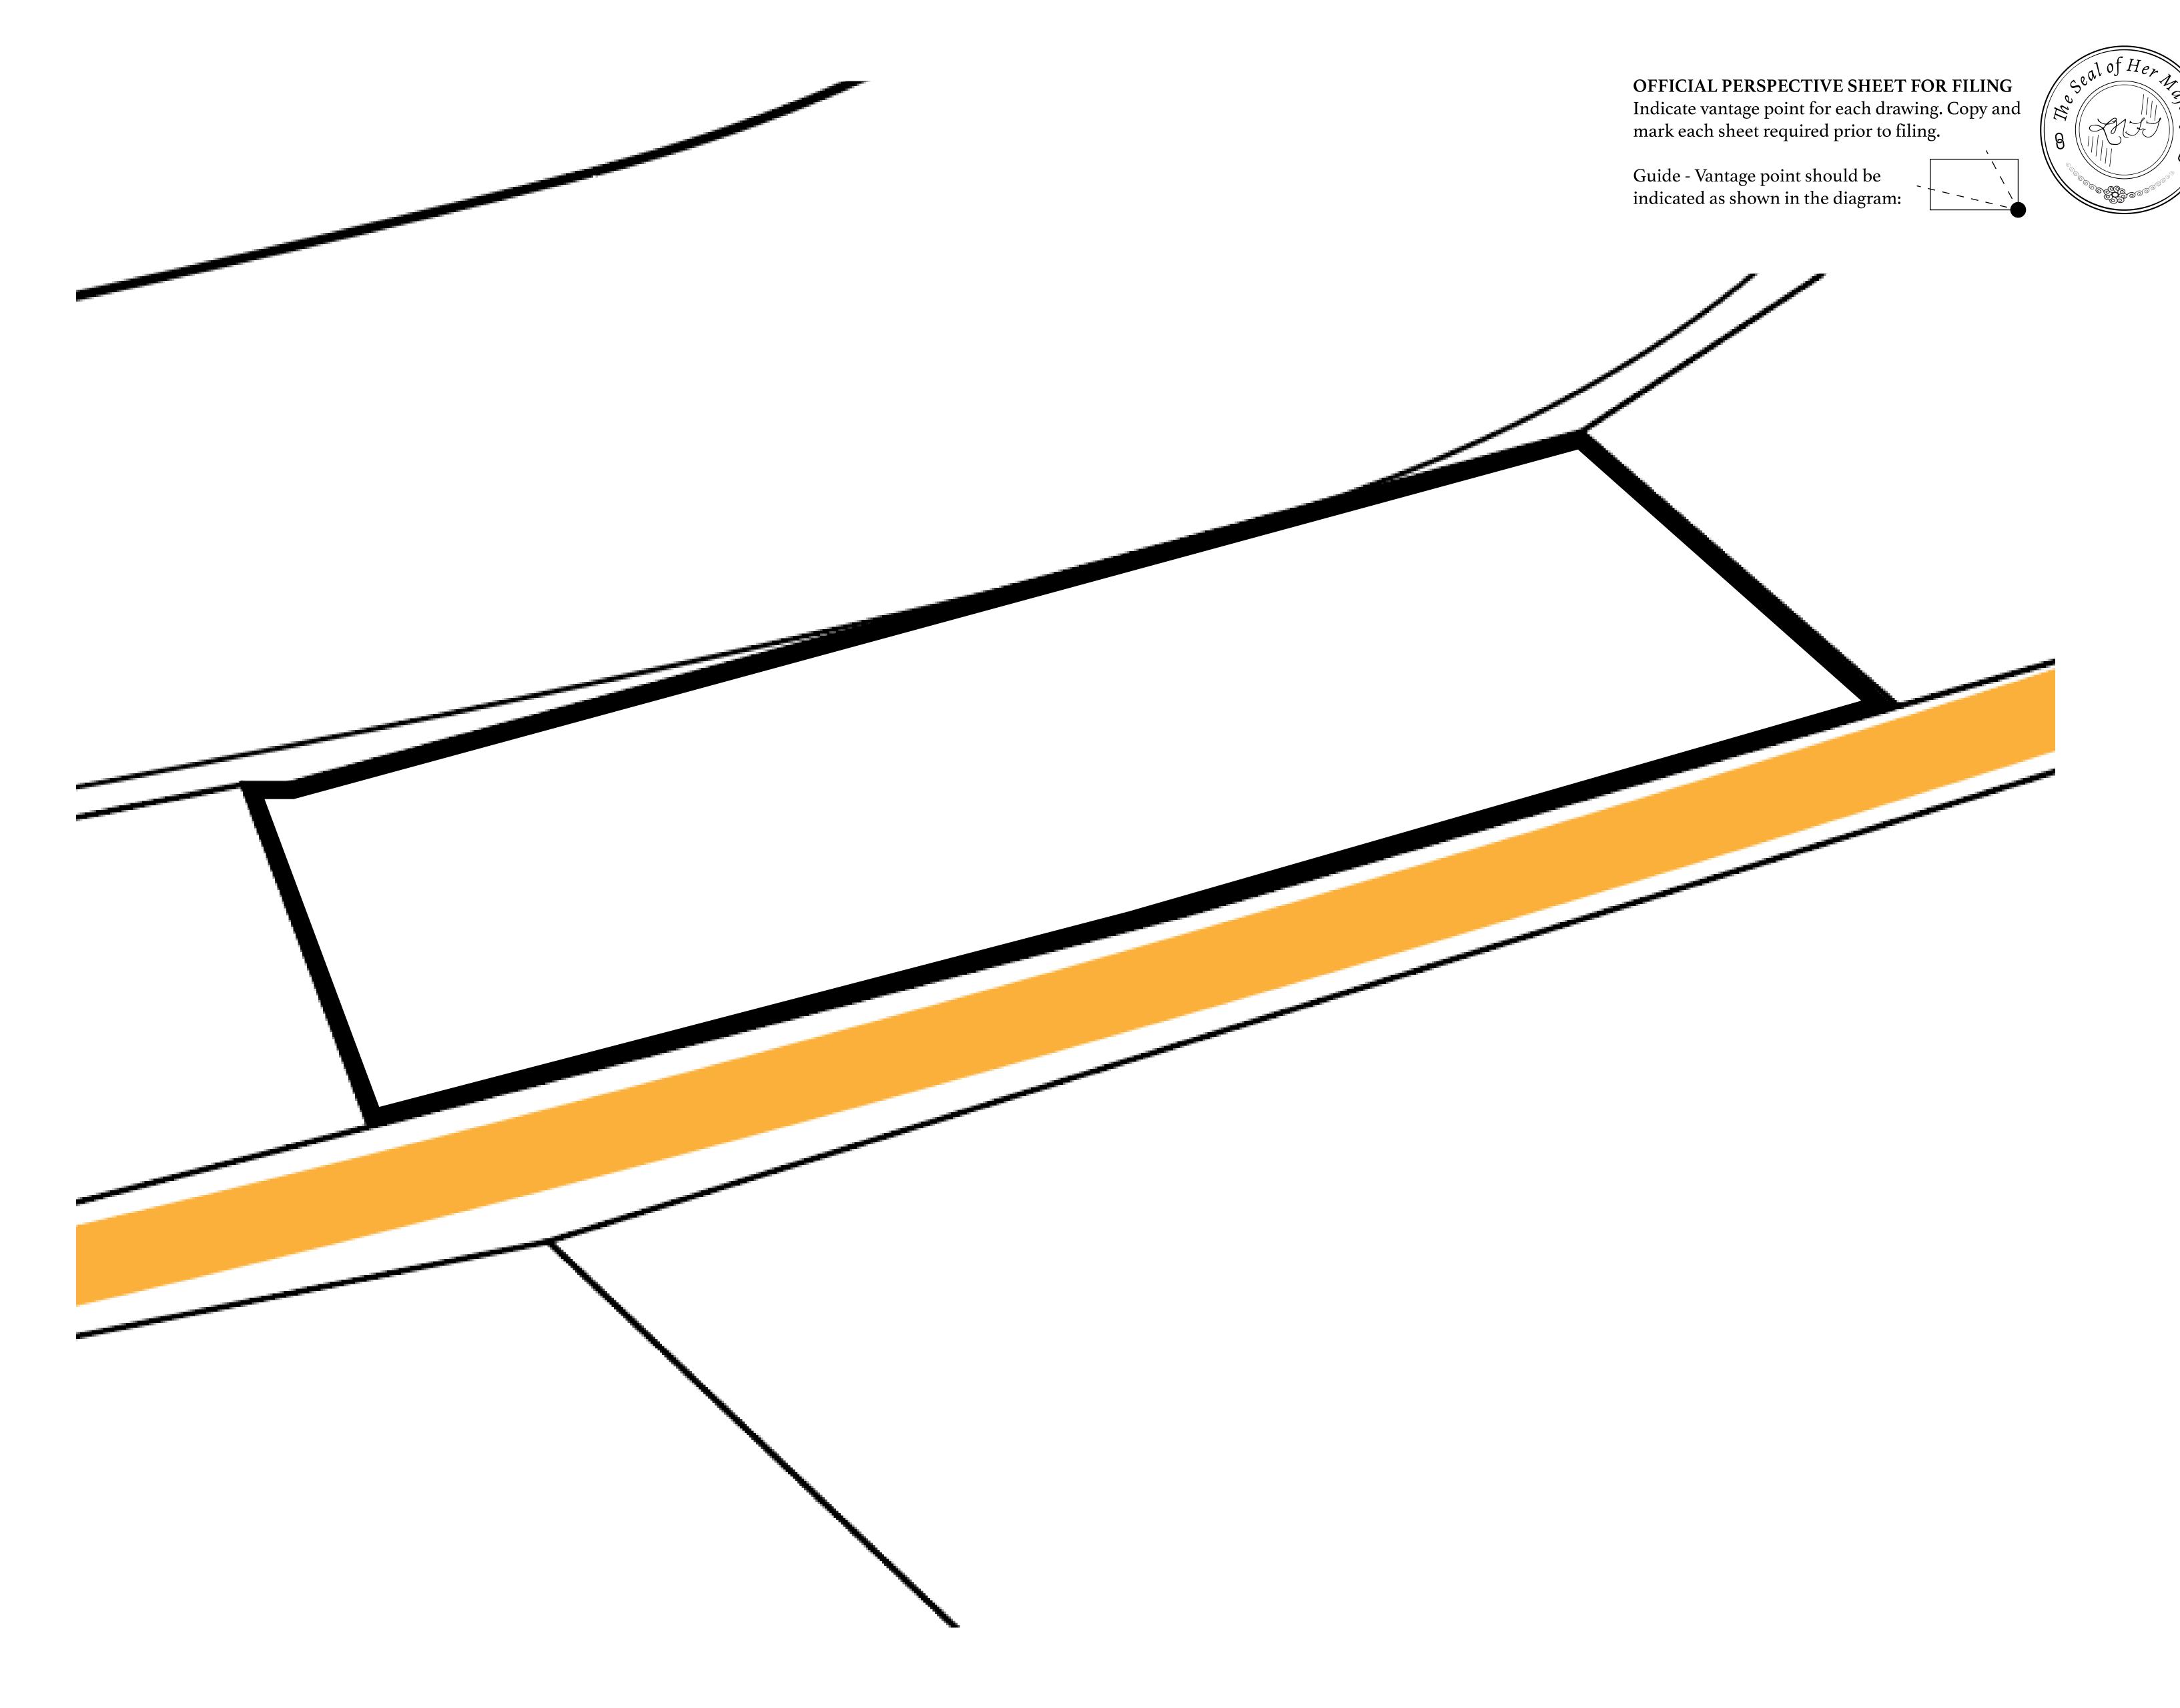

#### GEOGRAPHY

COASTLINE 462.64 KM (287.47 MILES)

OCEAN, ROYAUME DE SATOSHI, X BY SL & TERRITORIO LTT ST BORDERS

HIGHEST POINT MOUNT ARES +8120 M

LOWEST POINT NFT PORT 0 M

PLOTS 2284 SCALE 1:50000

### H.M. LNFT Land Registry

TITLE NUMBER

L0347-221121

ADMINISTRATIVE AREA

THE GREAT EMPIRE

ISSUED 22 November 2021

SCALE 1/50000

OWNER ENTITLEMENT

# PL0T L0347

BOUNDARY: 3.14 KM

THE KING'S TRAIL