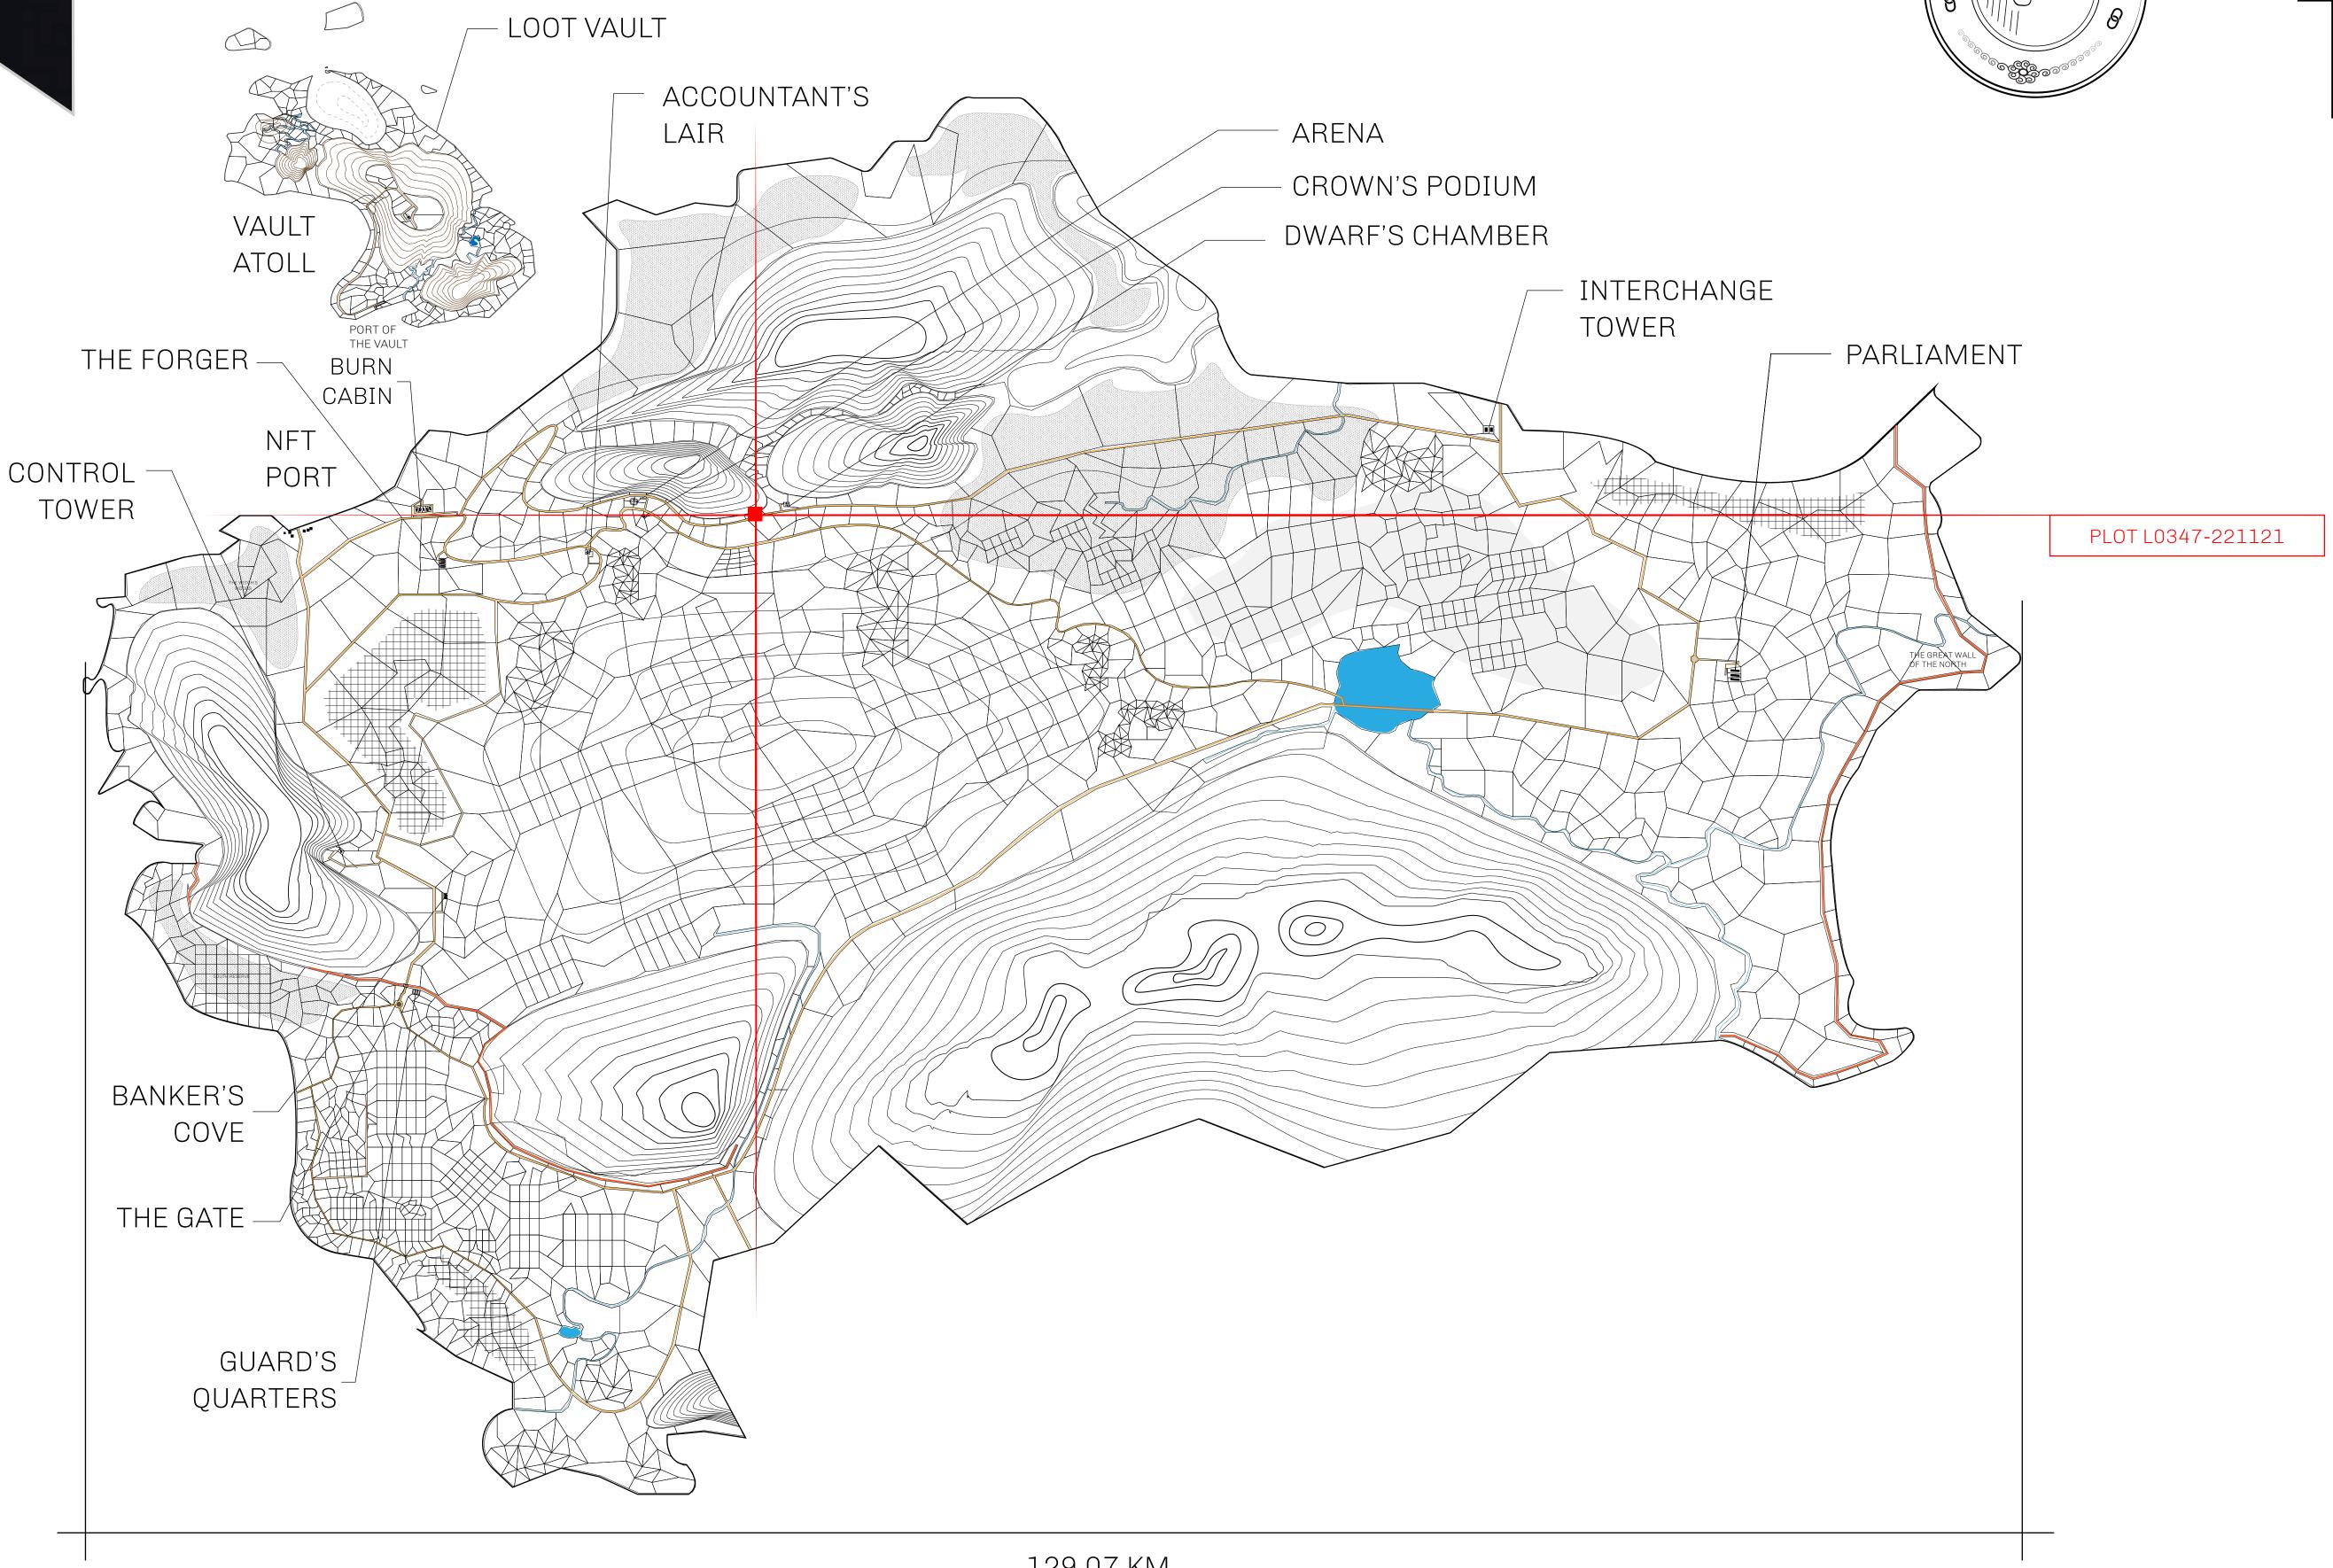

#### HER MAJESTY'S GATED WORLD

As an economic and ruling powerhouse, the Great Empire controls the issuance and trade of BUN, LTT, and USDC reward credits. Decisions by its sitting parliamentarians affect Loot NFT World. Following the last war, border controls are tight and only invitees can enter. Each Sunday, all eyes focus on the Arena and the Crown's Podium, where battle-bidding auctions rage. The battle pit is not for the fainthearted and strategy plays a crucial role in winning.

#### GEOGRAPHY

COASTLINE 462.64 KM (287.47 MILES)

OCEAN, ROYAUME DE SATOSHI, X BY SL & TERRITORIO LTT ST BORDERS

HIGHEST POINT MOUNT ARES +8120 M

LOWEST POINT NFT PORT 0 M

PLOTS 2284 SCALE 1:50000

### H.M. LNFT Land Registry

TITLE NUMBER

L0347-221121

ADMINISTRATIVE AREA

THE GREAT EMPIRE

ISSUED 22 November 2021

SCALE 1/50000

OWNER ENTITLEMENT

# PL0T L0347

BOUNDARY: 3.14 KM

THE KING'S TRAIL