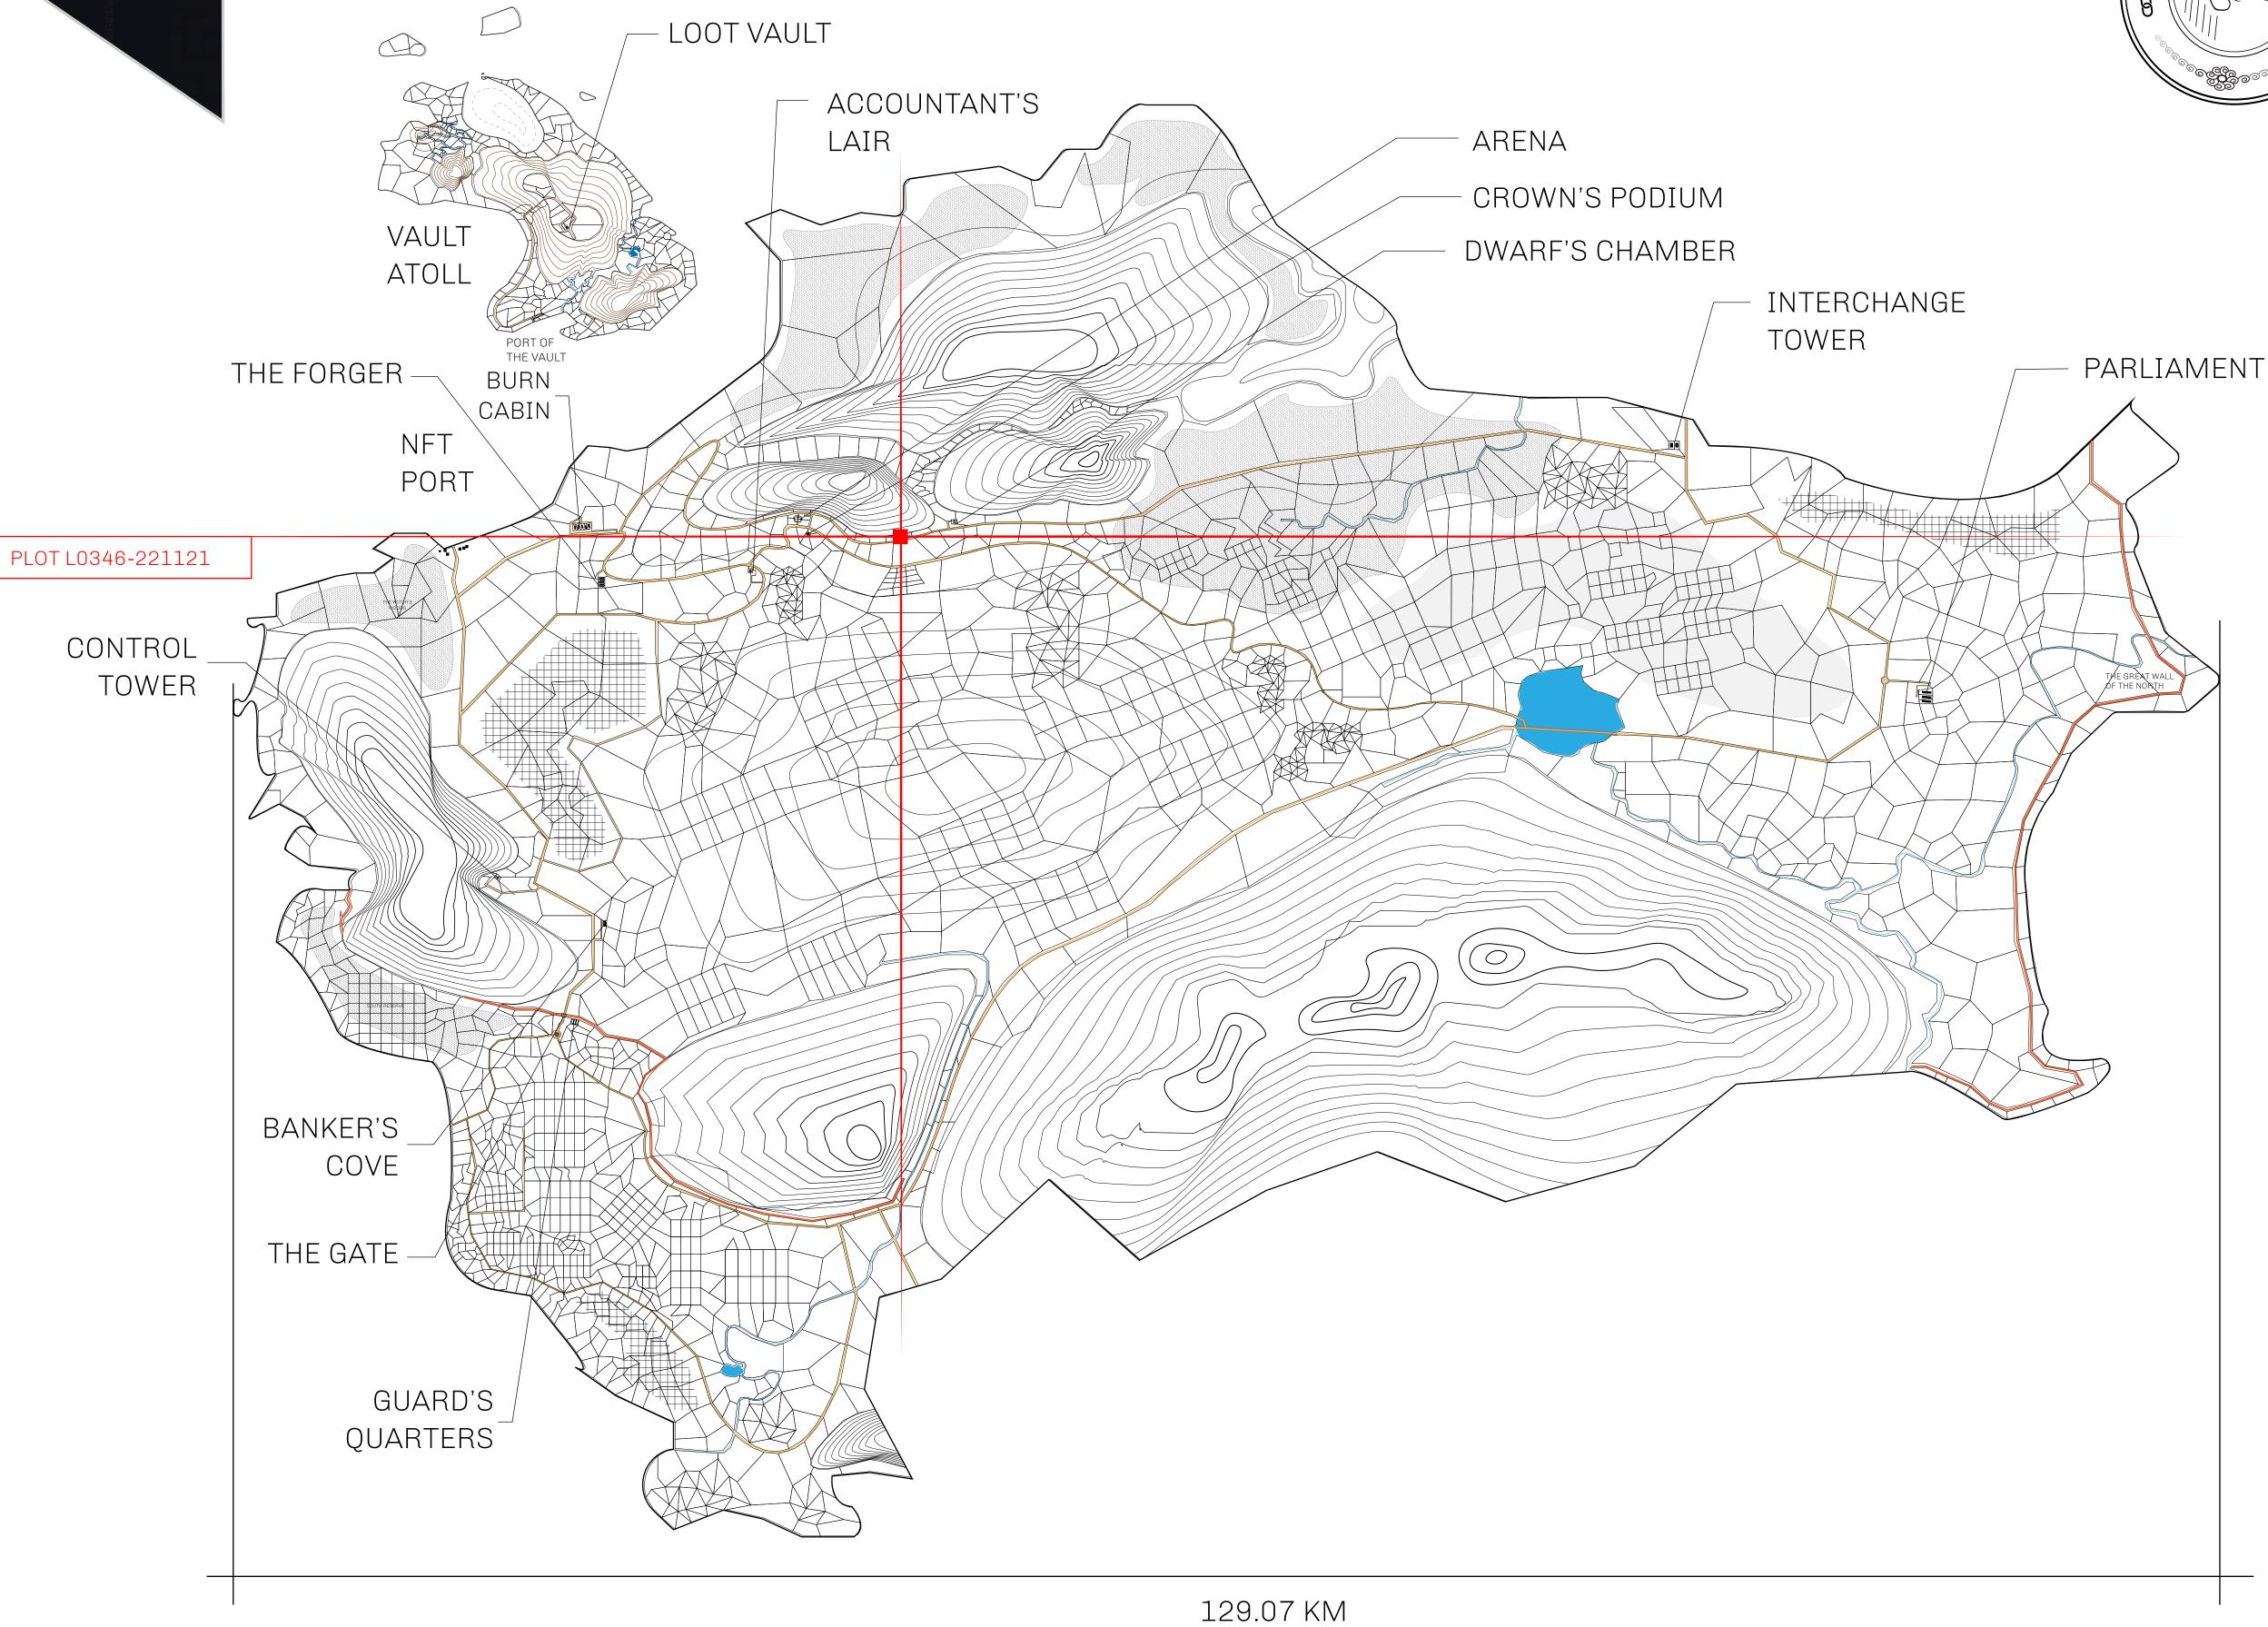

### GEOGRAPHY

COASTLINE 462.64 KM (287.47 MILES)

OCEAN, ROYAUME DE SATOSHI, X BY SL & TERRITORIO LTT ST BORDERS

HIGHEST POINT MOUNT ARES +8120 M

LOWEST POINT NFT PORT 0 M

PLOTS 2284 SCALE 1:50000

## H.M. LNFT Land Registry

TITLE NUMBER

L0346-221121

ADMINISTRATIVE AREA

THE GREAT EMPIRE

ISSUED 22 November 2021

SCALE 1/50000

OWNER ENTITLEMENT

### MOUNT ATHENA +5678 M

## PLOT L0346

BOUNDARY: 4.06 KM

THE KING'S
TRAIL