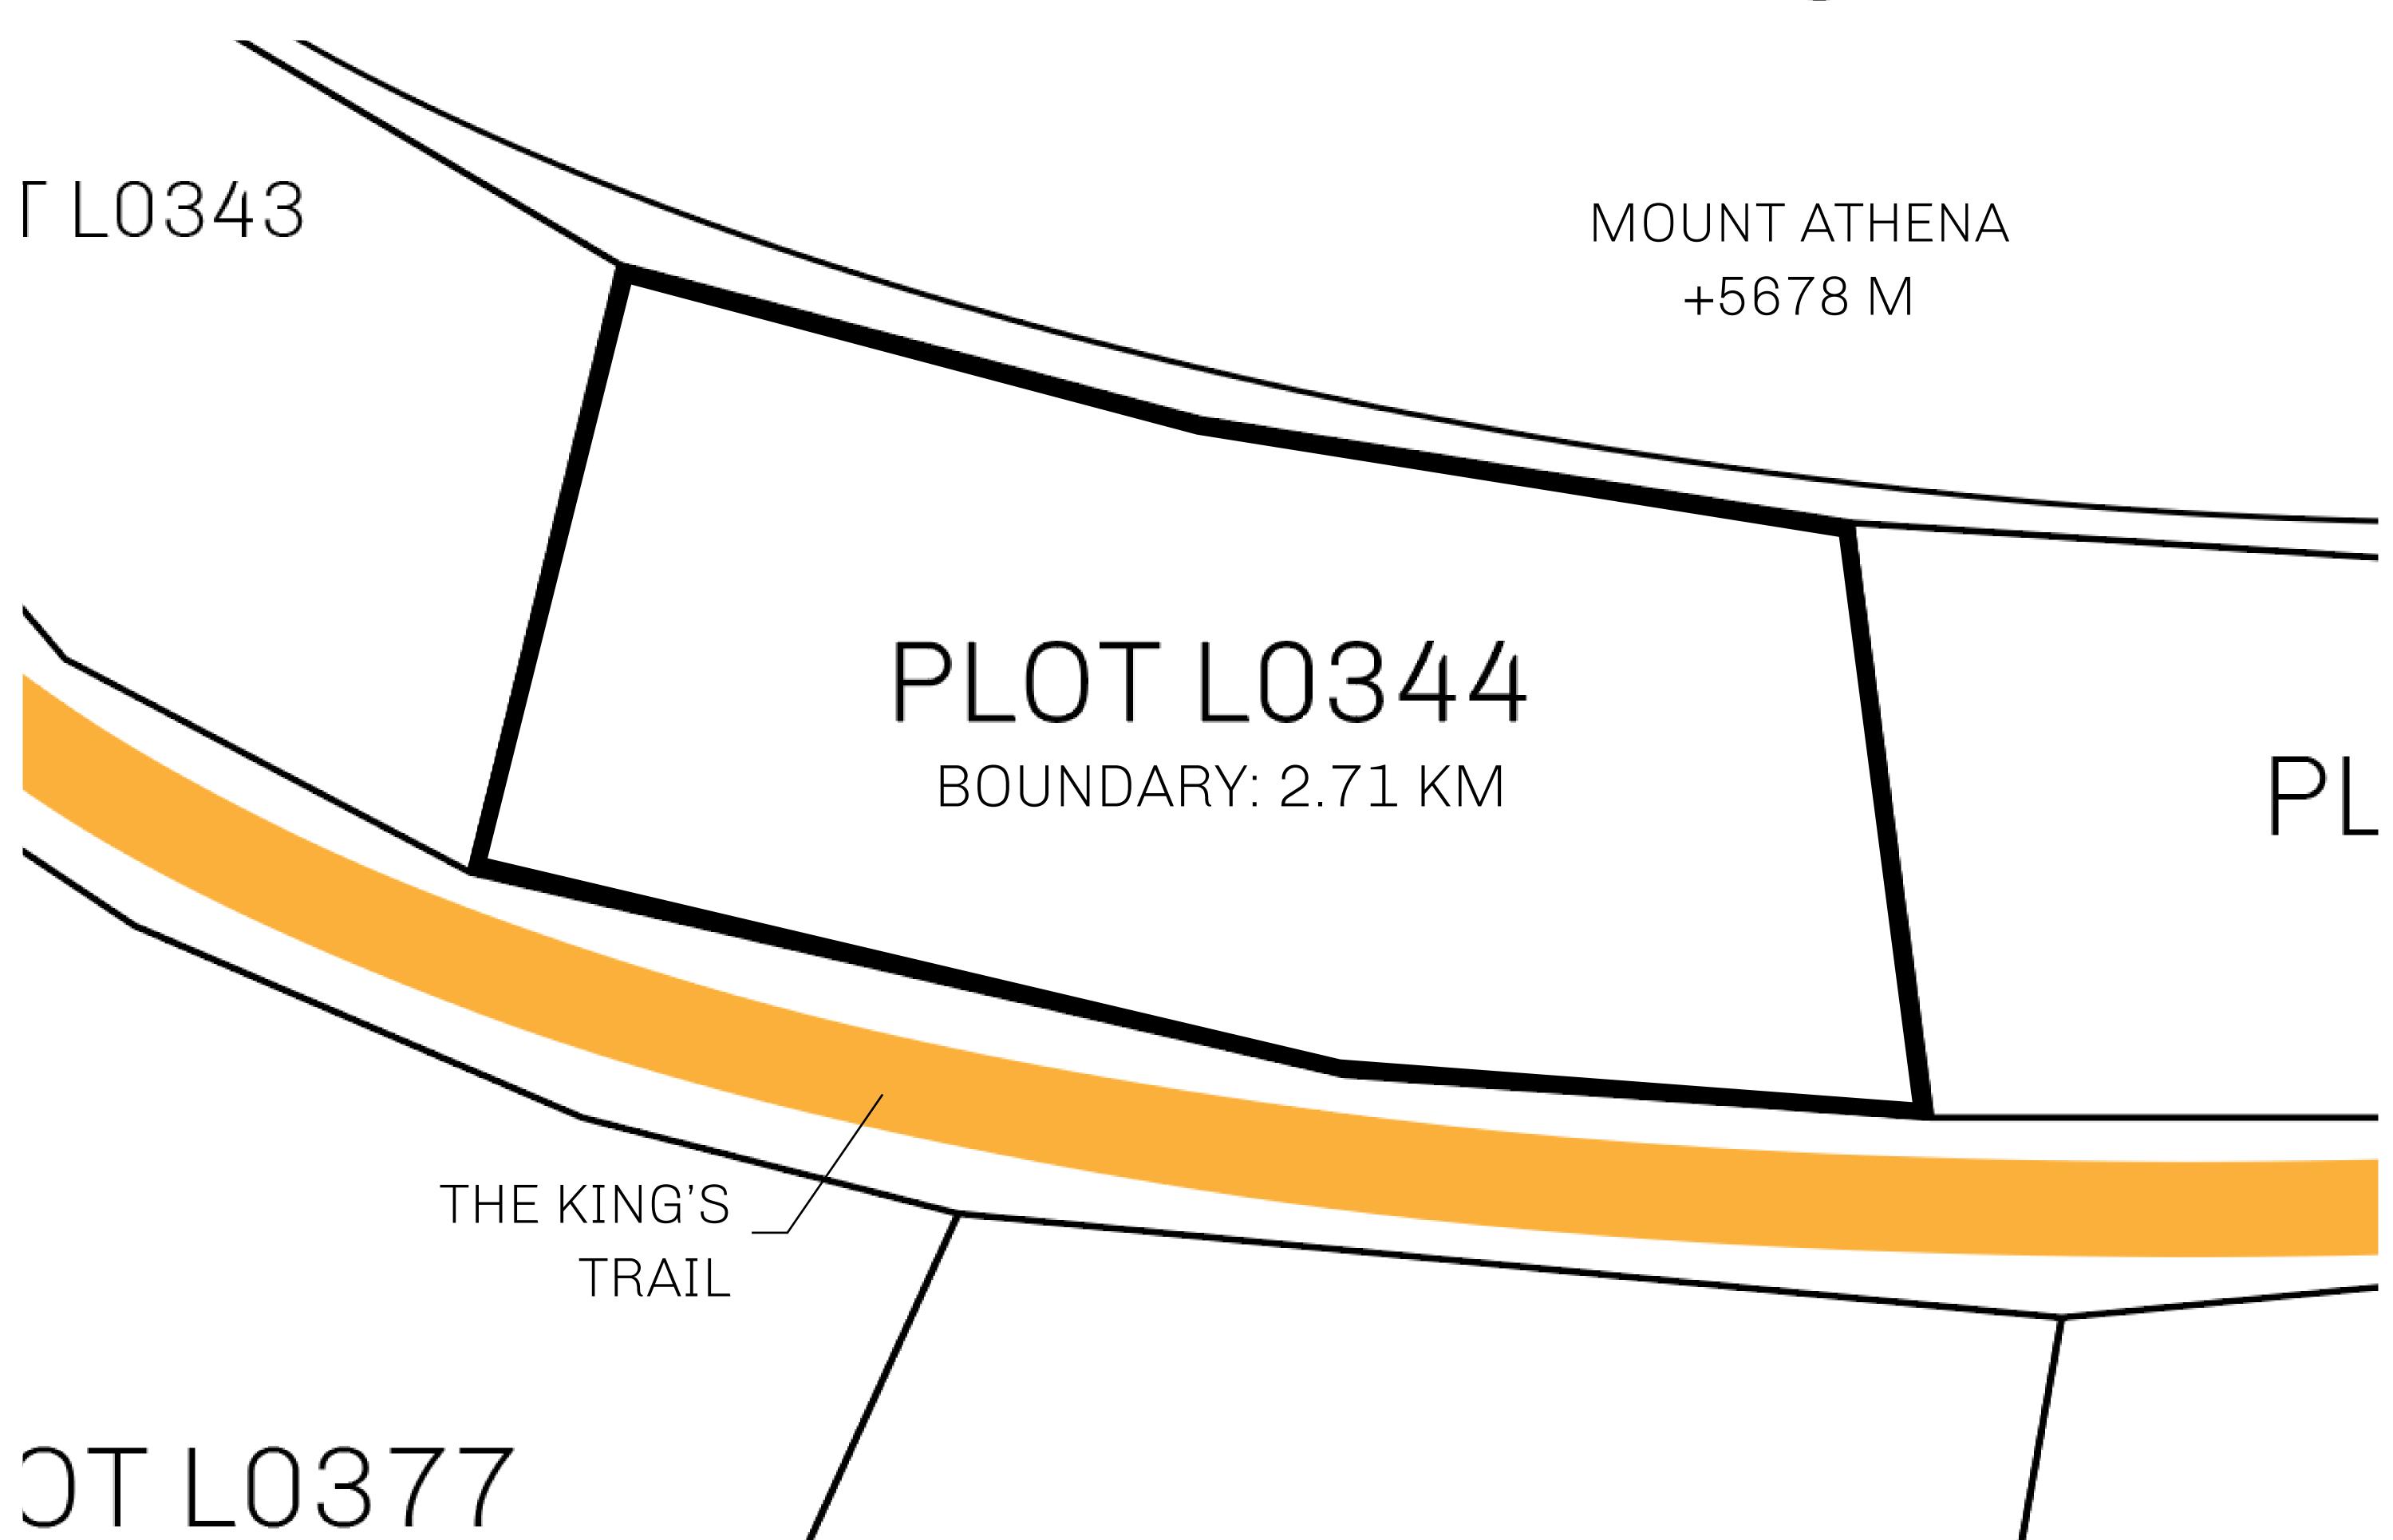

## LOOT NFT WORLD

PLOT L0344-221121

CONTROL

TOWER

## H.M. LNFT Land Registry

TITLE NUMBER

L0344-221121

ADMINISTRATIVE AREA

THE GREAT EMPIRE

ISSUED 22 November 2021

SCALE **1/50000** 

OWNER ENTITLEMENT