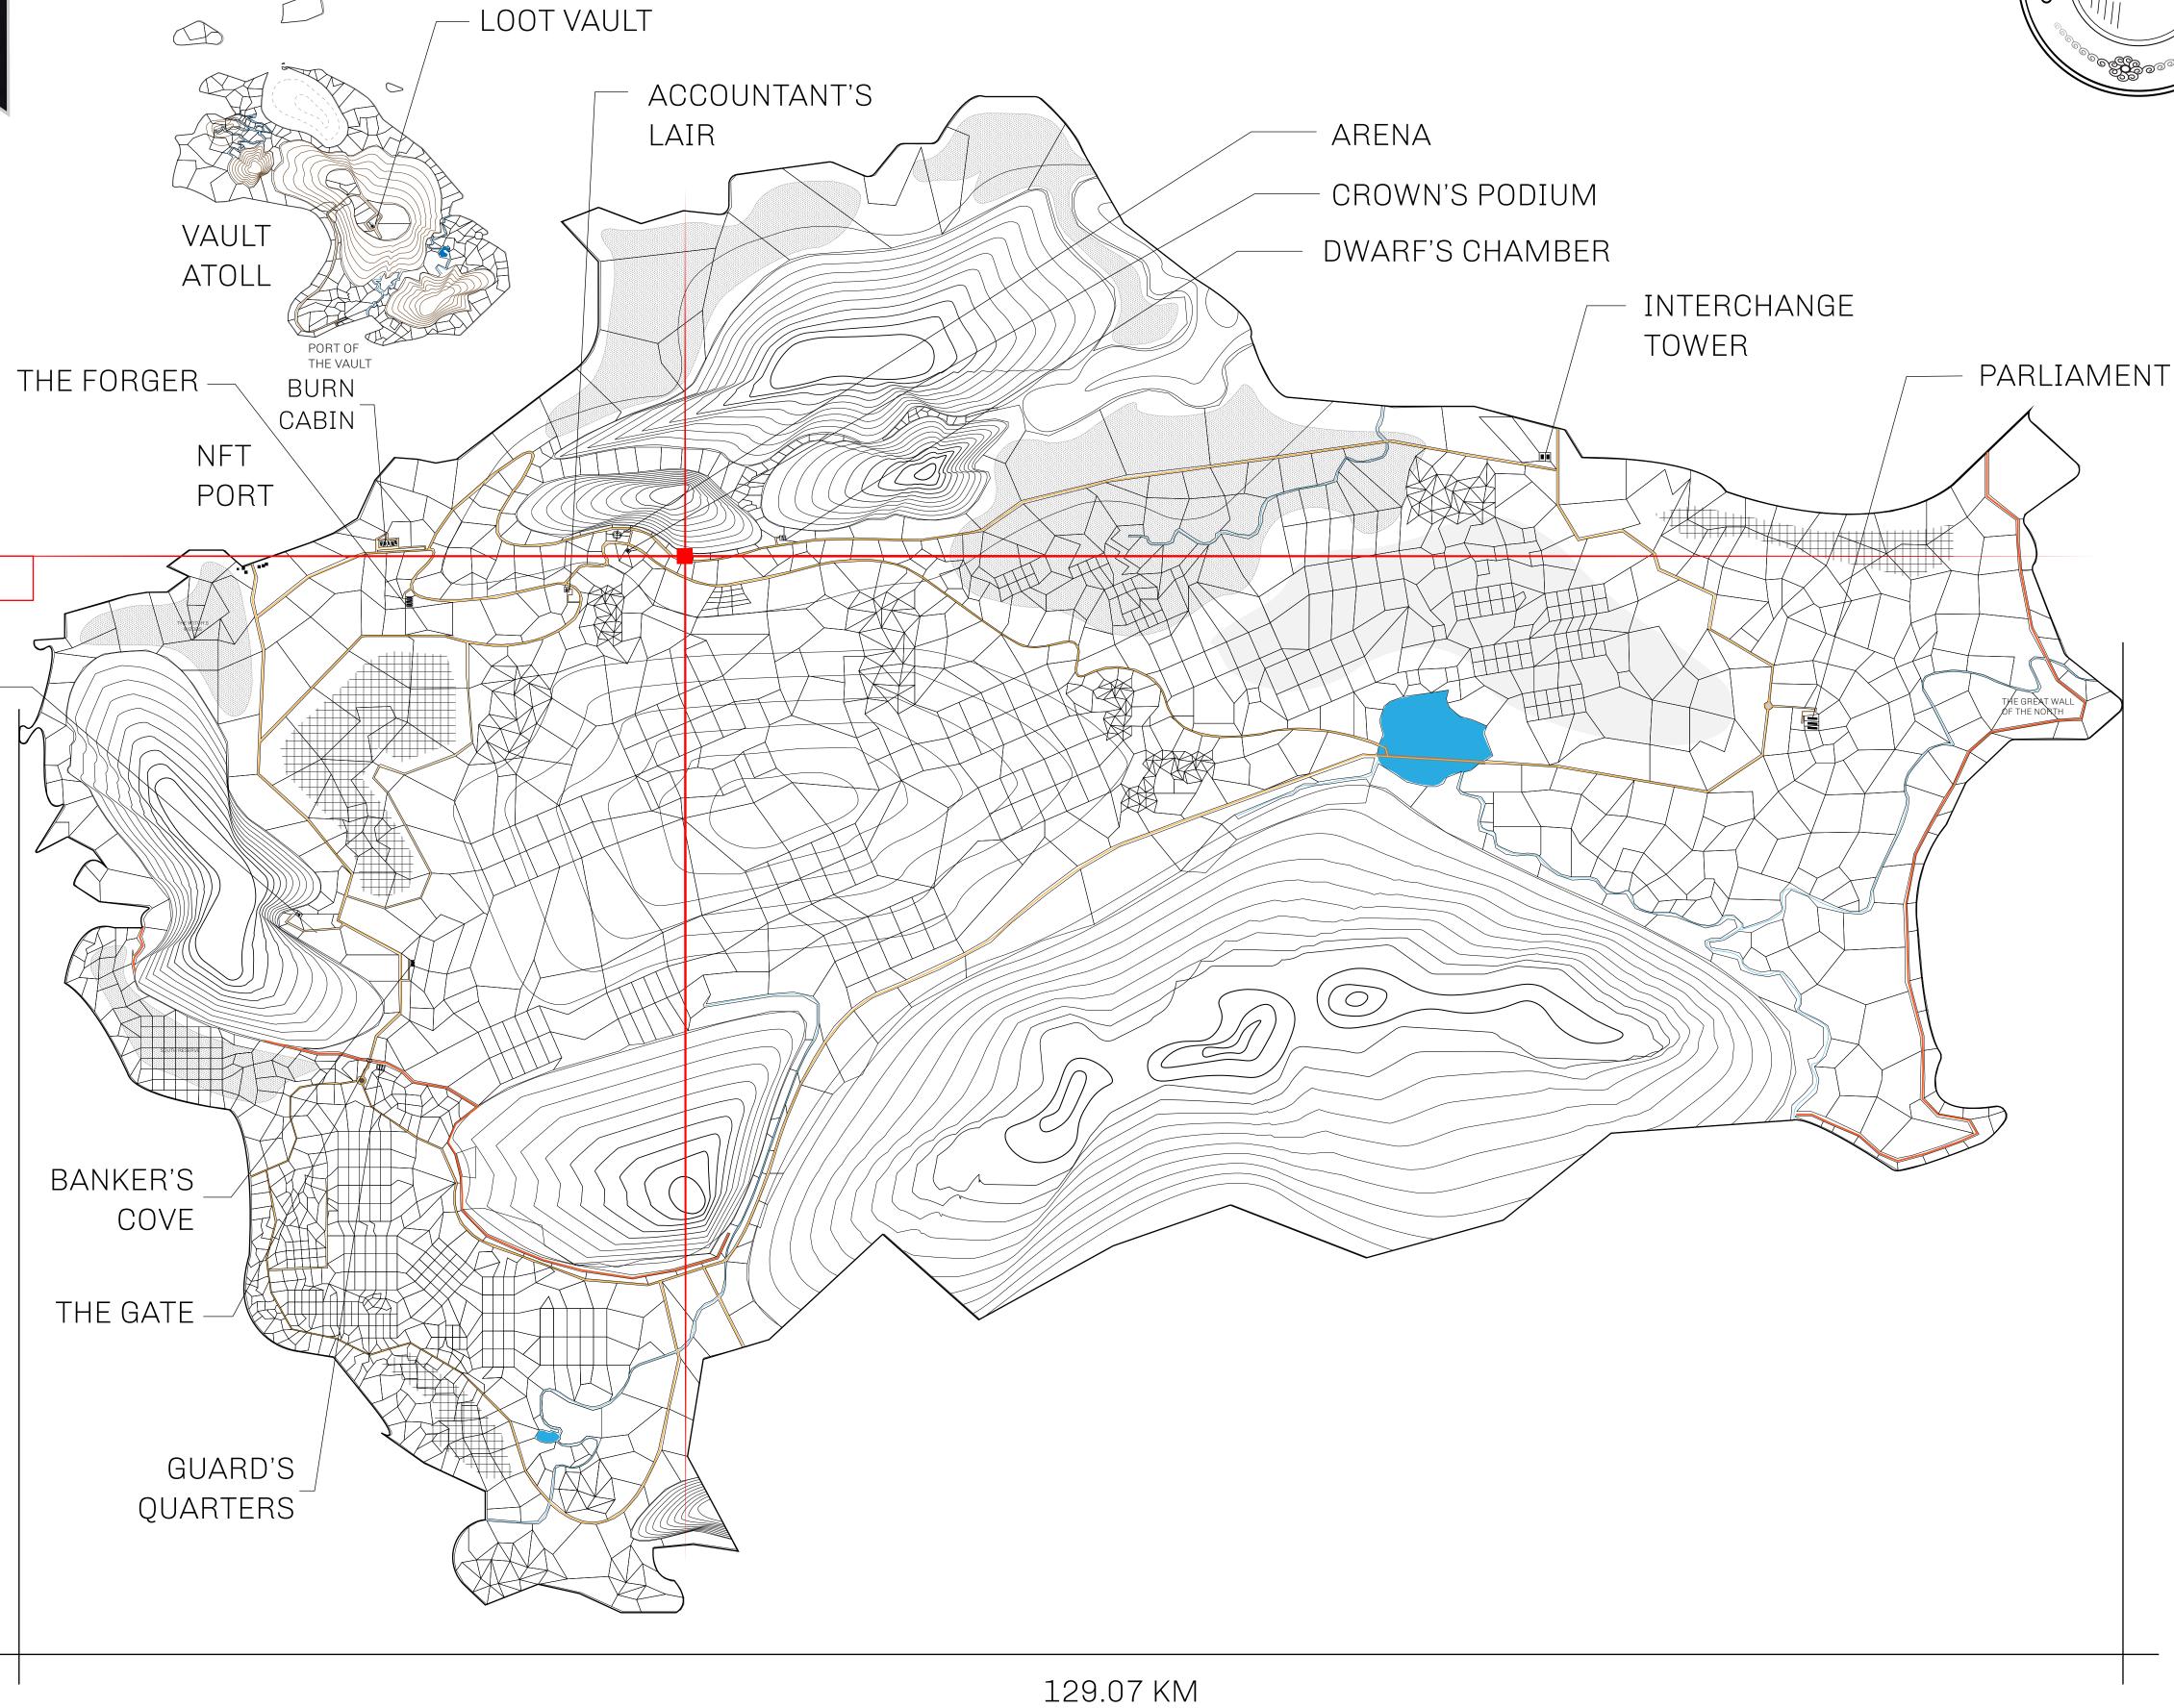

## HER MAJESTY'S GATED WORLD

As an economic and ruling powerhouse, the Great Empire controls the issuance and trade of BUN, LTT, and USDC reward credits. Decisions by its sitting parliamentarians affect Loot NFT World. Following the last war, border controls are tight and only invitees can enter. Each Sunday, all eyes focus on the Arena and the Crown's Podium, where battle-bidding auctions rage. The battle pit is not for the fainthearted and strategy plays a crucial role in winning.

## **GEOGRAPHY**

COASTLINE 462.64 KM (287.47 MILES)

BORDERS OCEAN, ROYAUME DE SATOSHI, X BY SL & TERRITORIO LTT ST

HIGHEST POINT MOUNT ARES +8120 M

LOWEST POINT NFT PORT 0 M

PLOTS 2284 SCALE 1:50000

## H.M. LNFT Land Registry

TITLE NUMBER

L0344-221121

ADMINISTRATIVE AREA

THE GREAT EMPIRE

ISSUED 22 November 2021

SCALE **1/50000** 

OWNER ENTITLEMENT