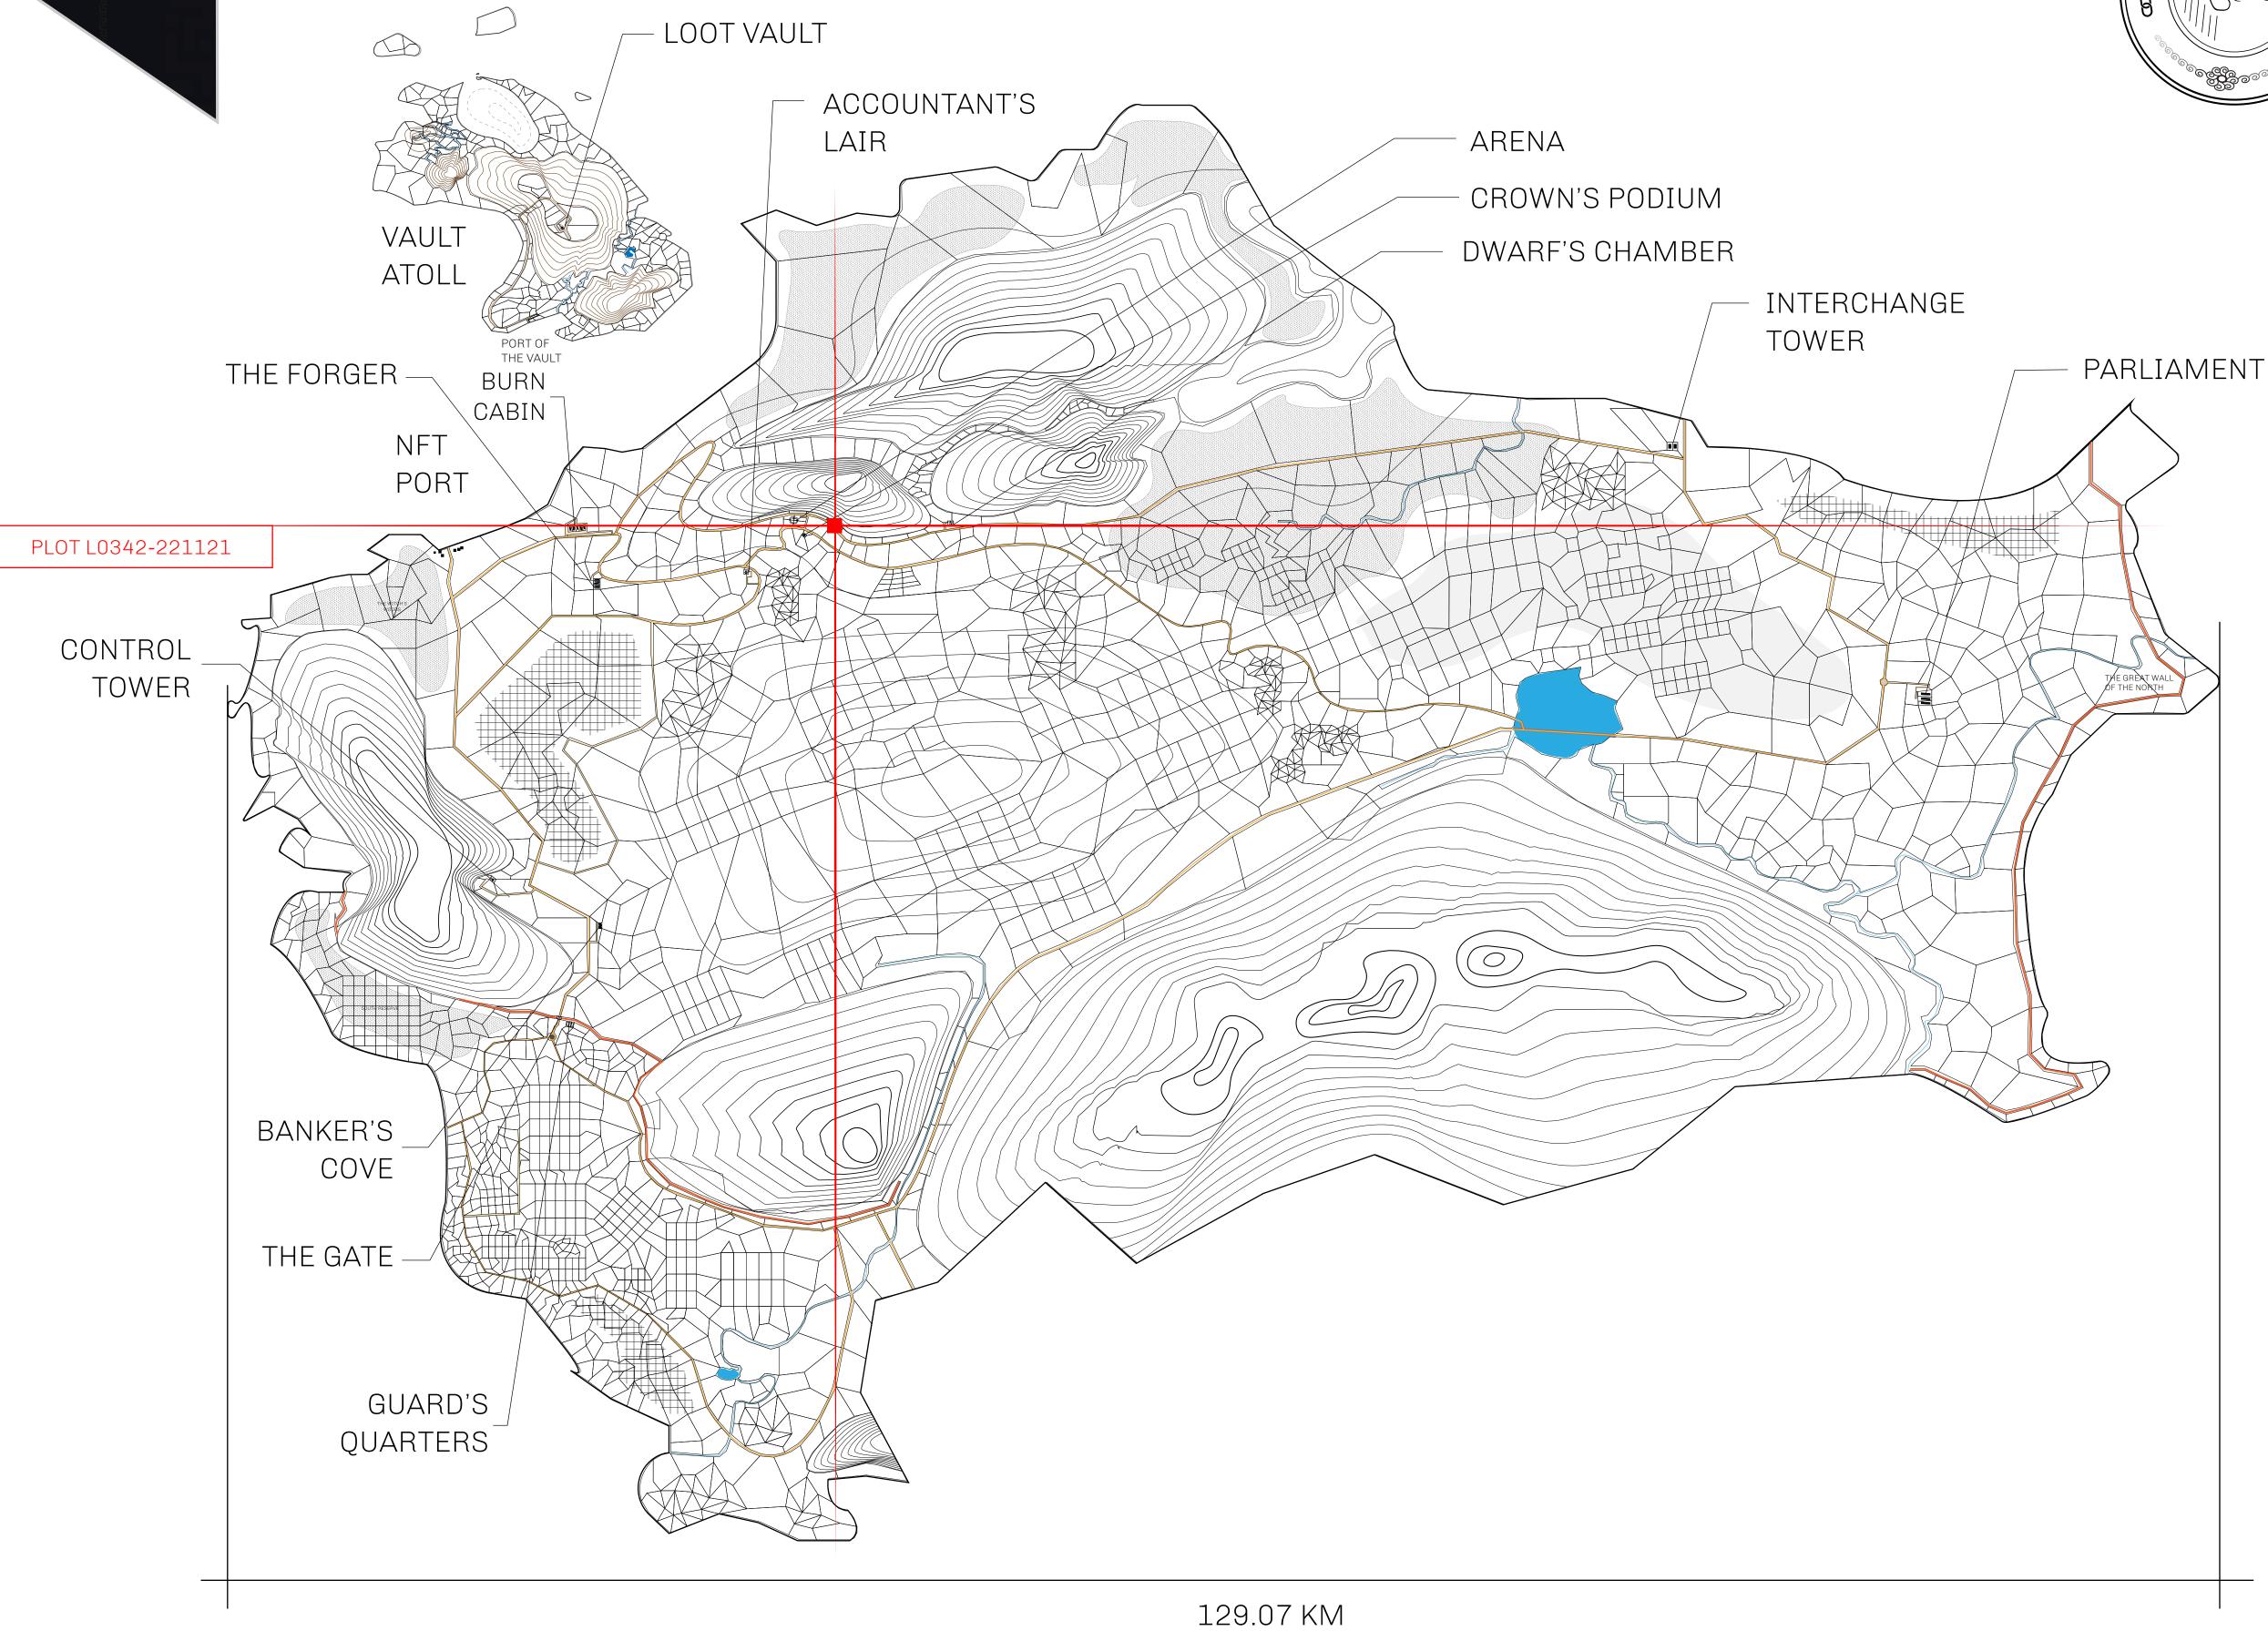

## GEOGRAPHY

COASTLINE 462.64 KM (287.47 MILES)

OCEAN, ROYAUME DE SATOSHI, X BY SL & TERRITORIO LTT ST BORDERS

HIGHEST POINT MOUNT ARES +8120 M

LOWEST POINT NFT PORT 0 M

PLOTS 2284 SCALE 1:50000

## H.M. LNFT Land Registry

TITLE NUMBER

L0342-221121

ADMINISTRATIVE AREA

THE GREAT EMPIRE

ISSUED 22 November 2021

SCALE 1/50000

OWNER ENTITLEMENT