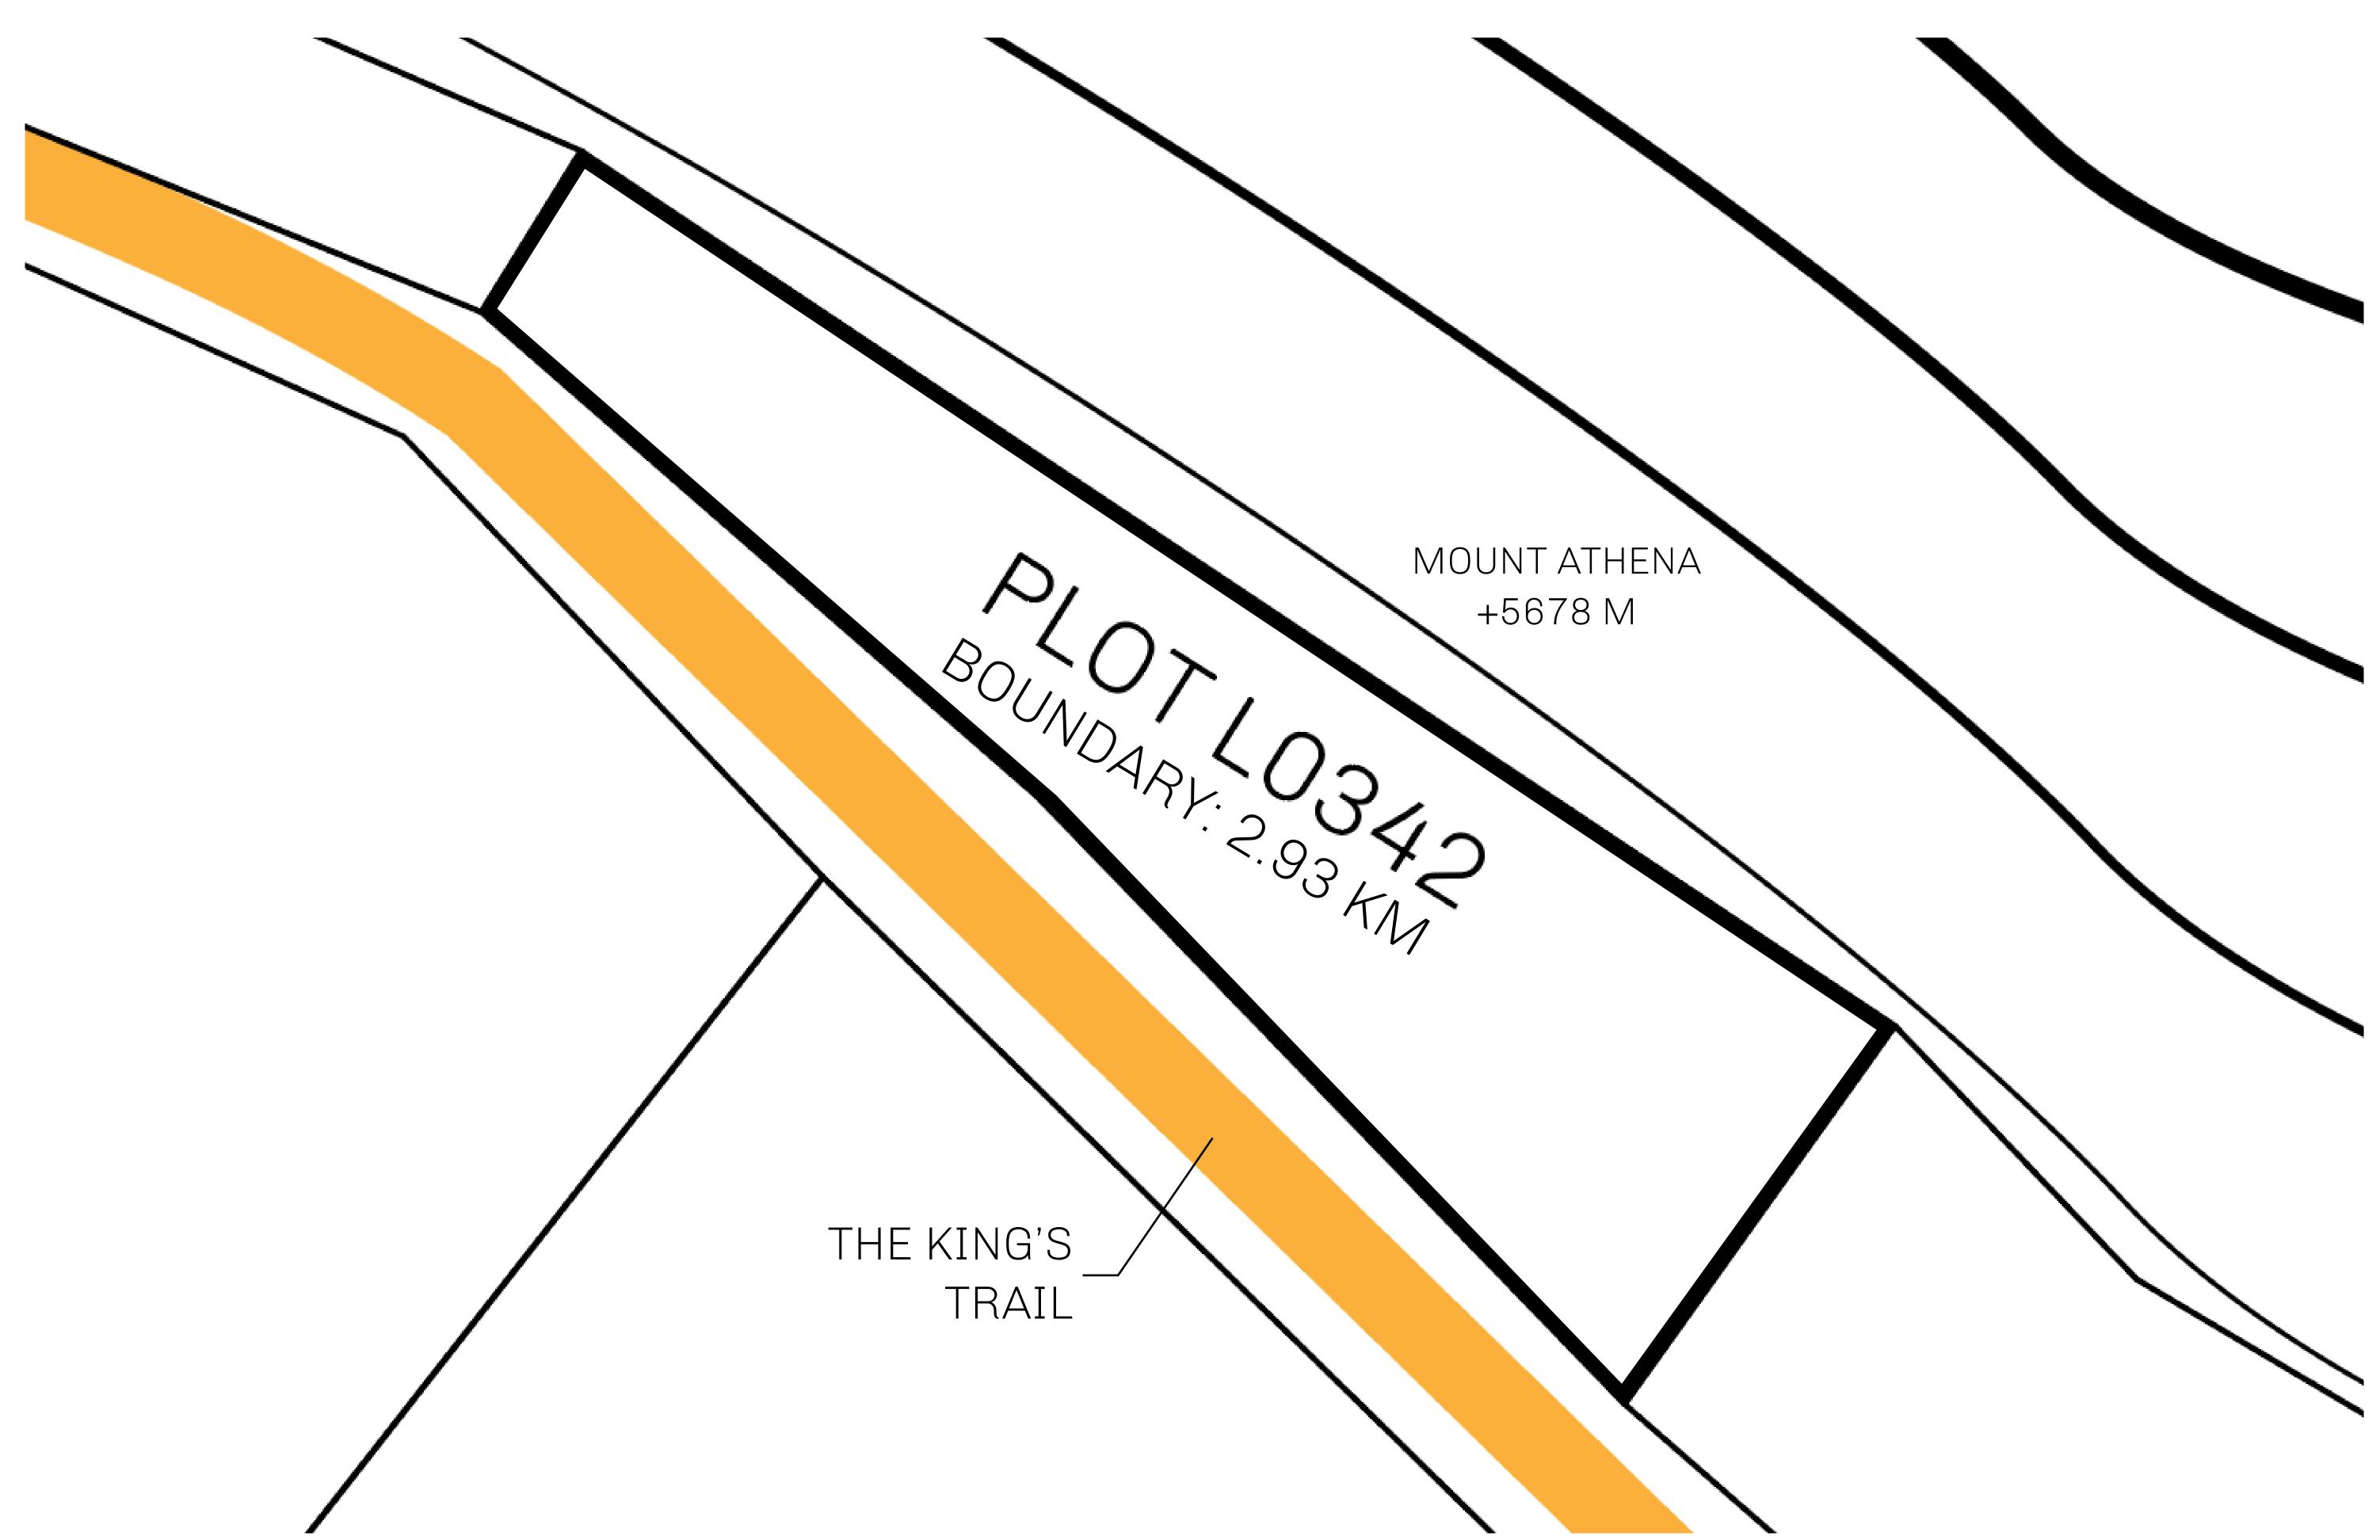

## GEOGRAPHY

COASTLINE 462.64 KM (287.47 MILES)

OCEAN, ROYAUME DE SATOSHI, X BY SL & TERRITORIO LTT ST BORDERS

HIGHEST POINT MOUNT ARES +8120 M

LOWEST POINT NFT PORT 0 M

PLOTS 2284 SCALE 1:50000

## H.M. LNFT Land Registry

TITLE NUMBER

L0342-221121

ADMINISTRATIVE AREA

THE GREAT EMPIRE

ISSUED 22 November 2021

SCALE 1/50000

OWNER ENTITLEMENT