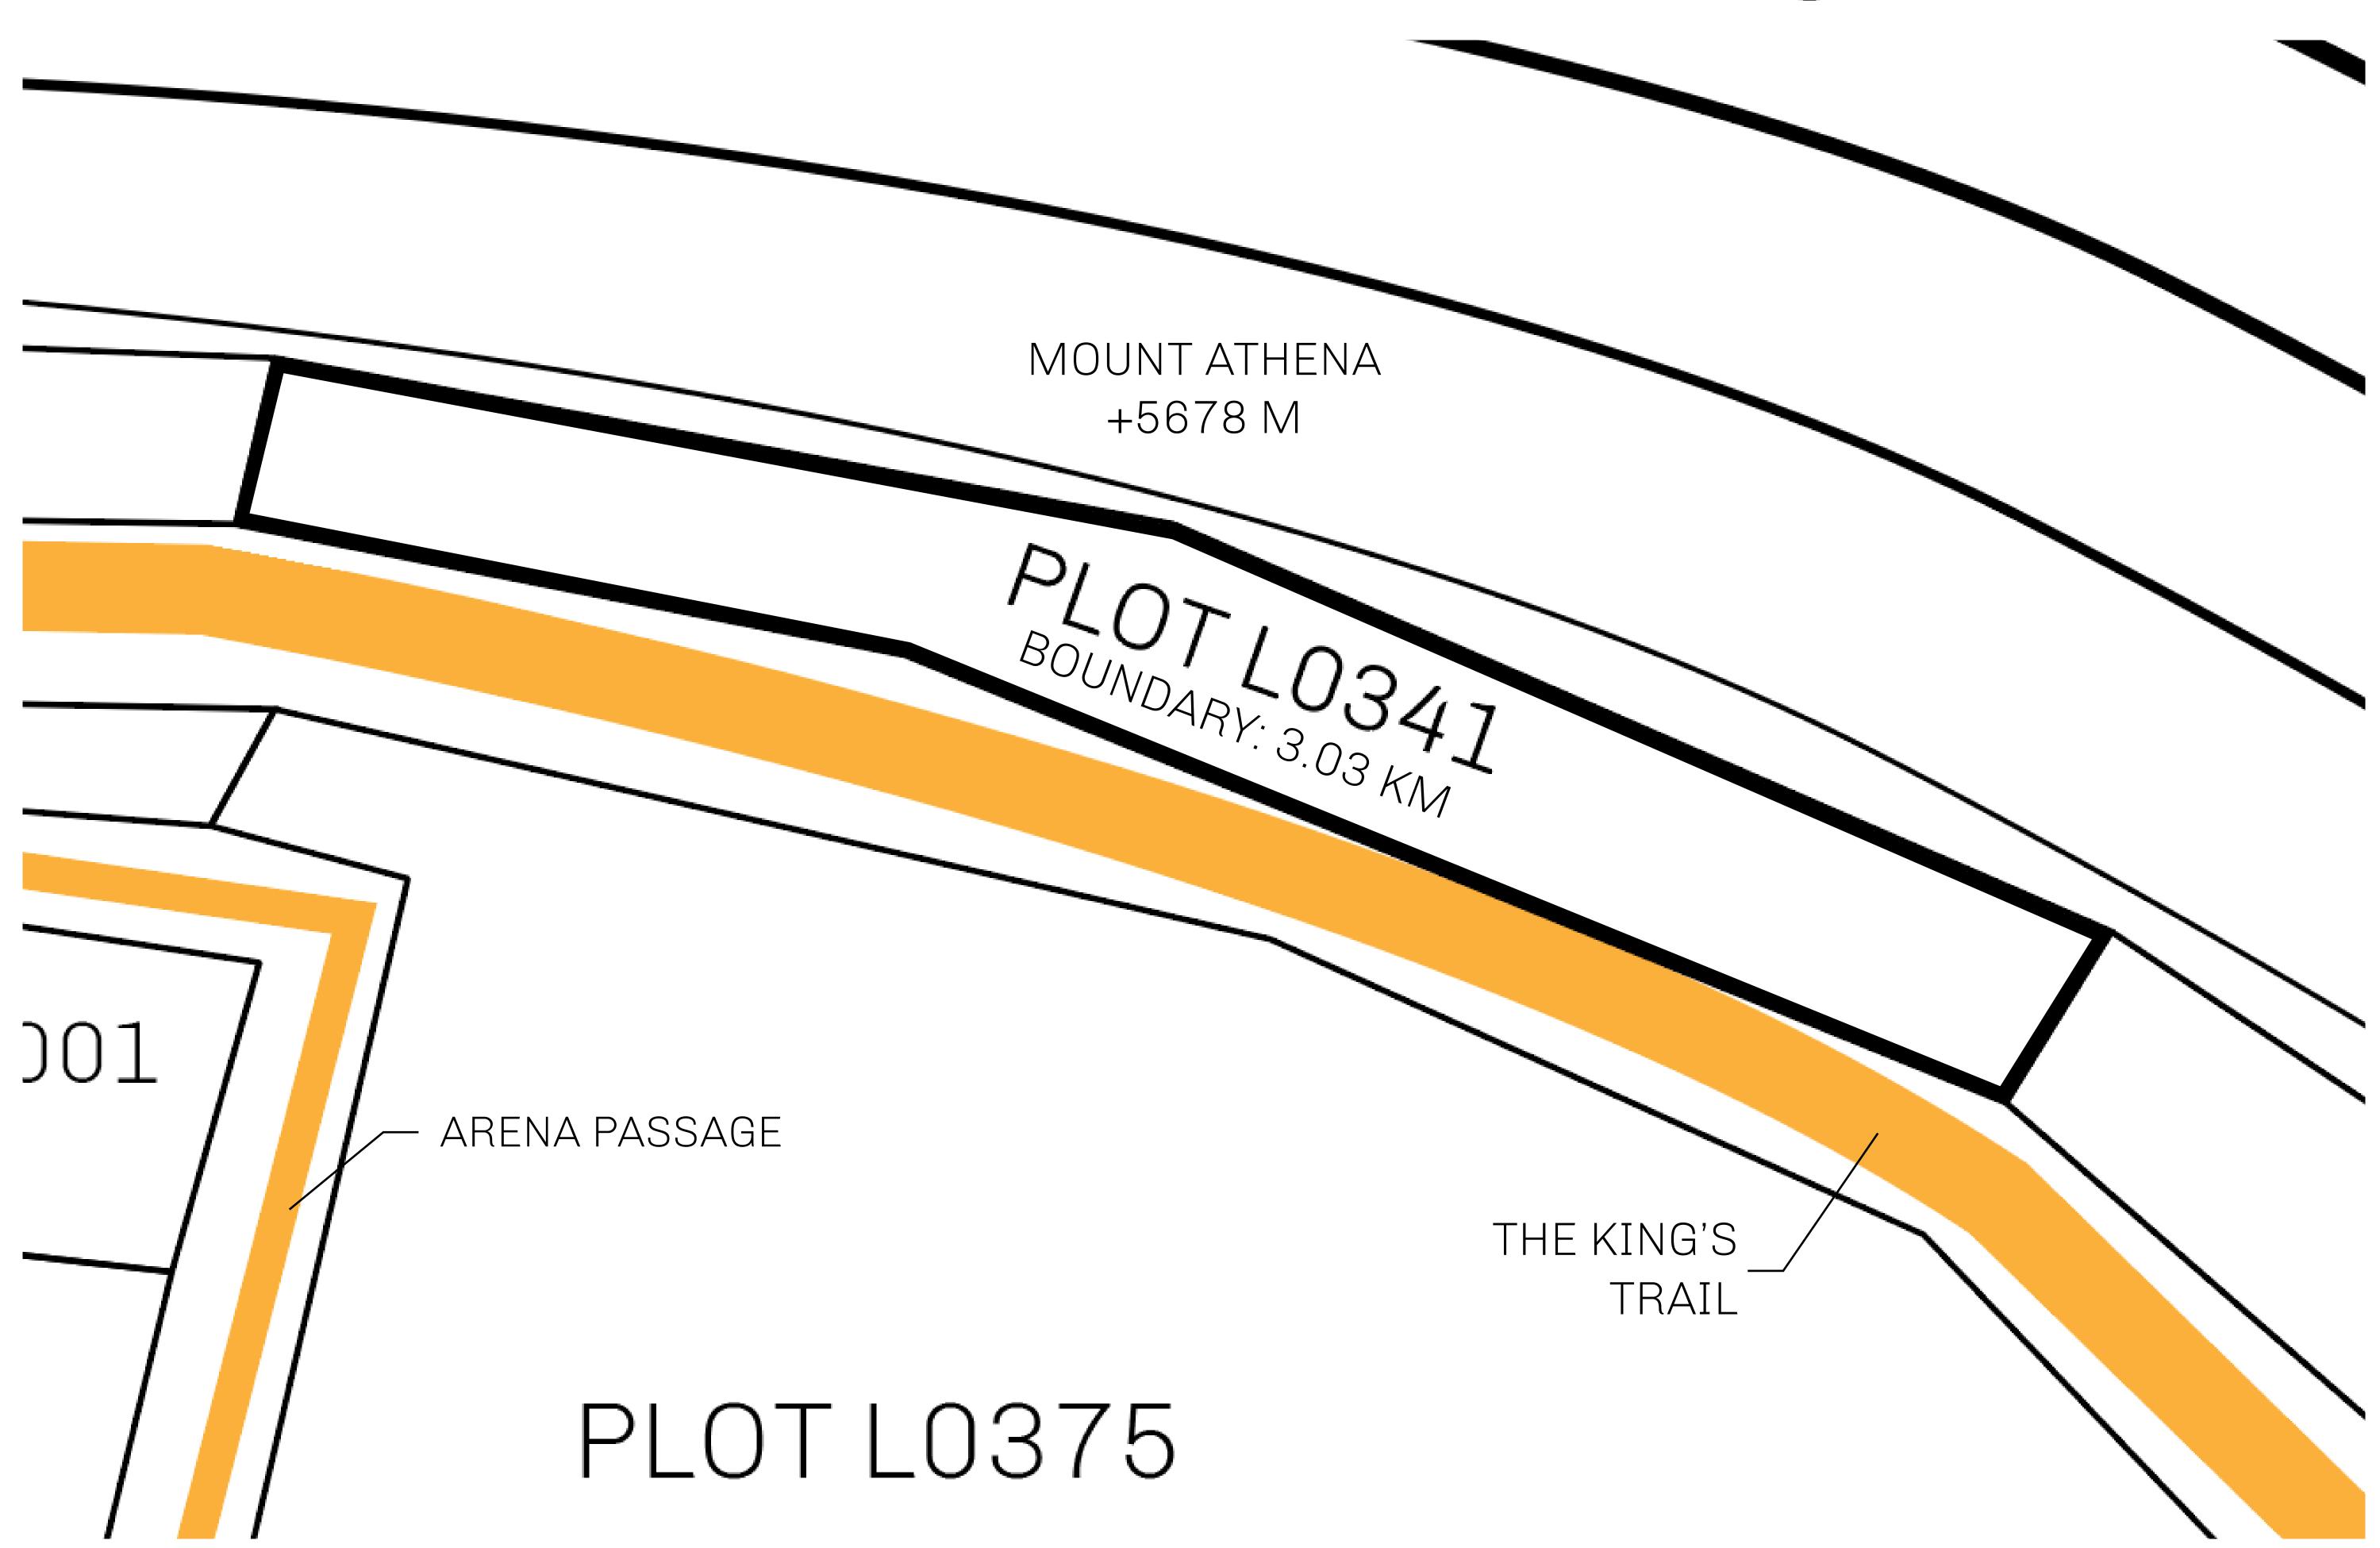

## H.M. LNFT Land Registry

TITLE NUMBER

L0341-221121

ADMINISTRATIVE AREA

THE GREAT EMPIRE

ISSUED 22 November 2021

SCALE 1/50000

OWNER ENTITLEMENT

Type W-GE: Share of 0.3% of all BUN sales based on number of NFT Stories minted

(rewarded in Credits); Mint 4 NFT Stories