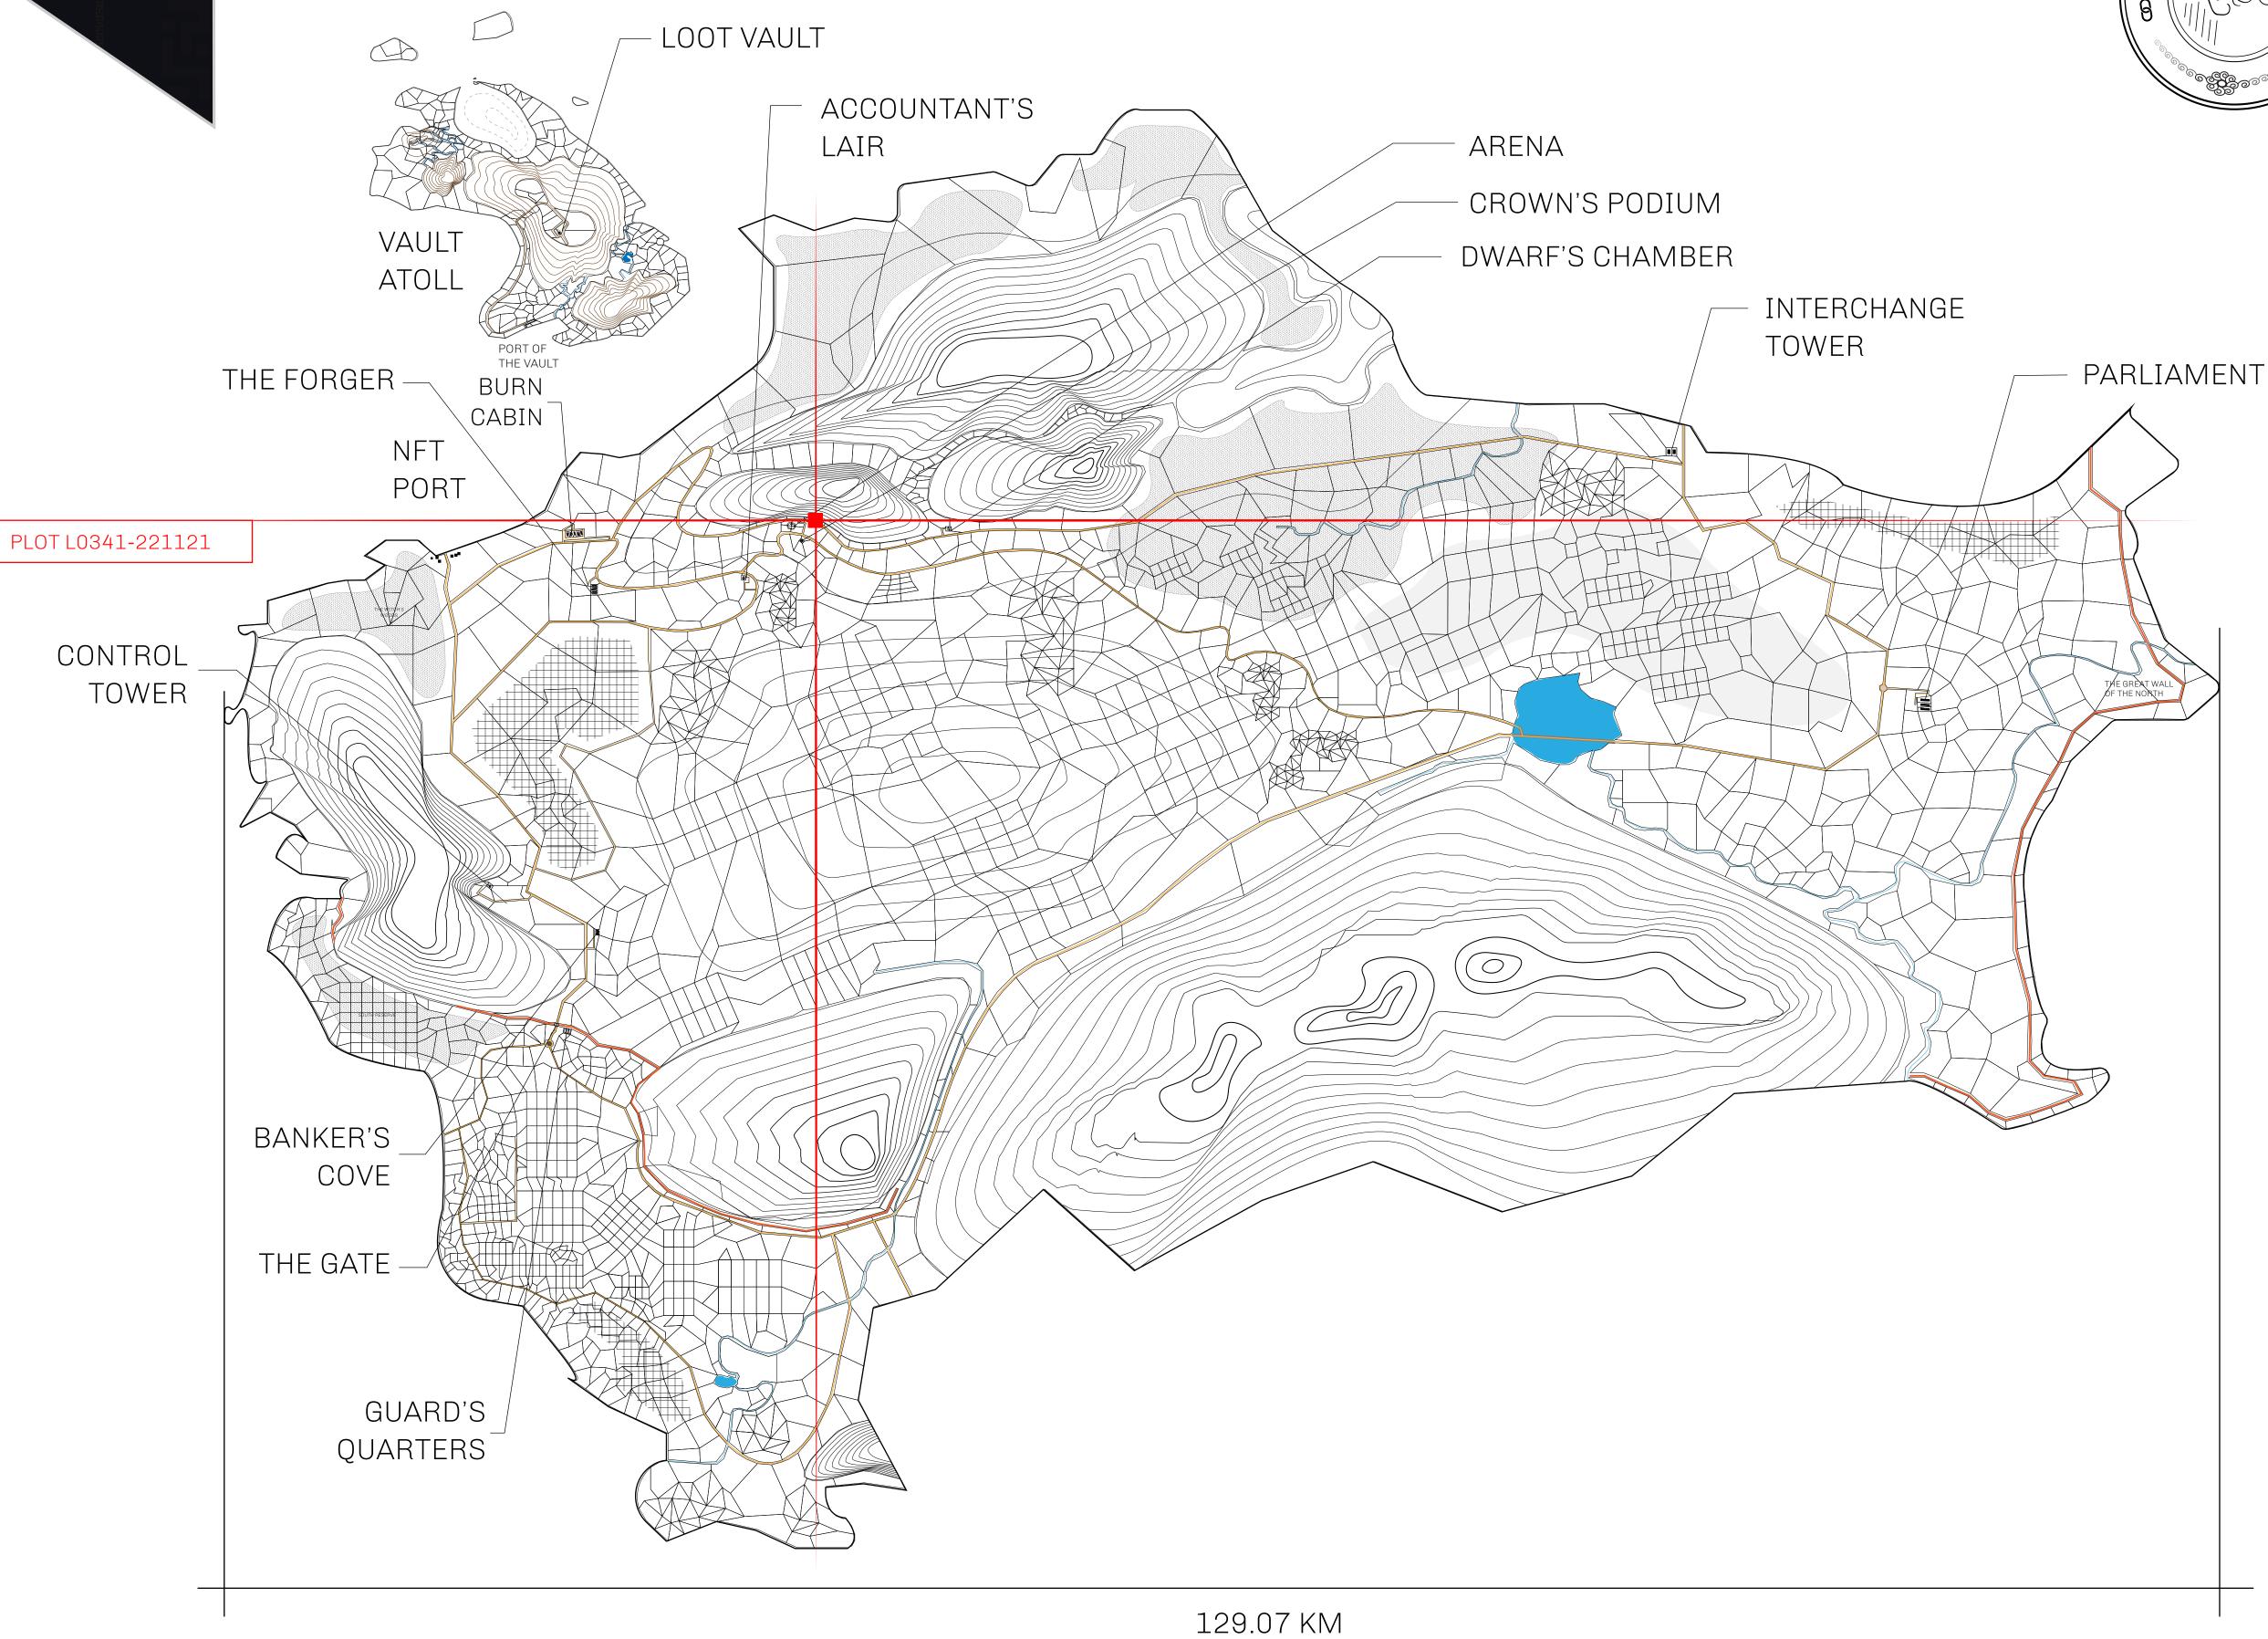

## **GEOGRAPHY**

COASTLINE 462.64 KM (287.47 MILES)

BORDERS OCEAN, ROYAUME DE SATOSHI, X BY SL & TERRITORIO LTT ST

HIGHEST POINT MOUNT ARES +8120 M

LOWEST POINT NFT PORT 0 M

PLOTS 2284 SCALE 1:50000

## H.M. LNFT Land Registry

TITLE NUMBER

L0341-221121

ADMINISTRATIVE AREA

THE GREAT EMPIRE

ISSUED 22 November 2021

SCALE 1/50000

OWNER ENTITLEMENT