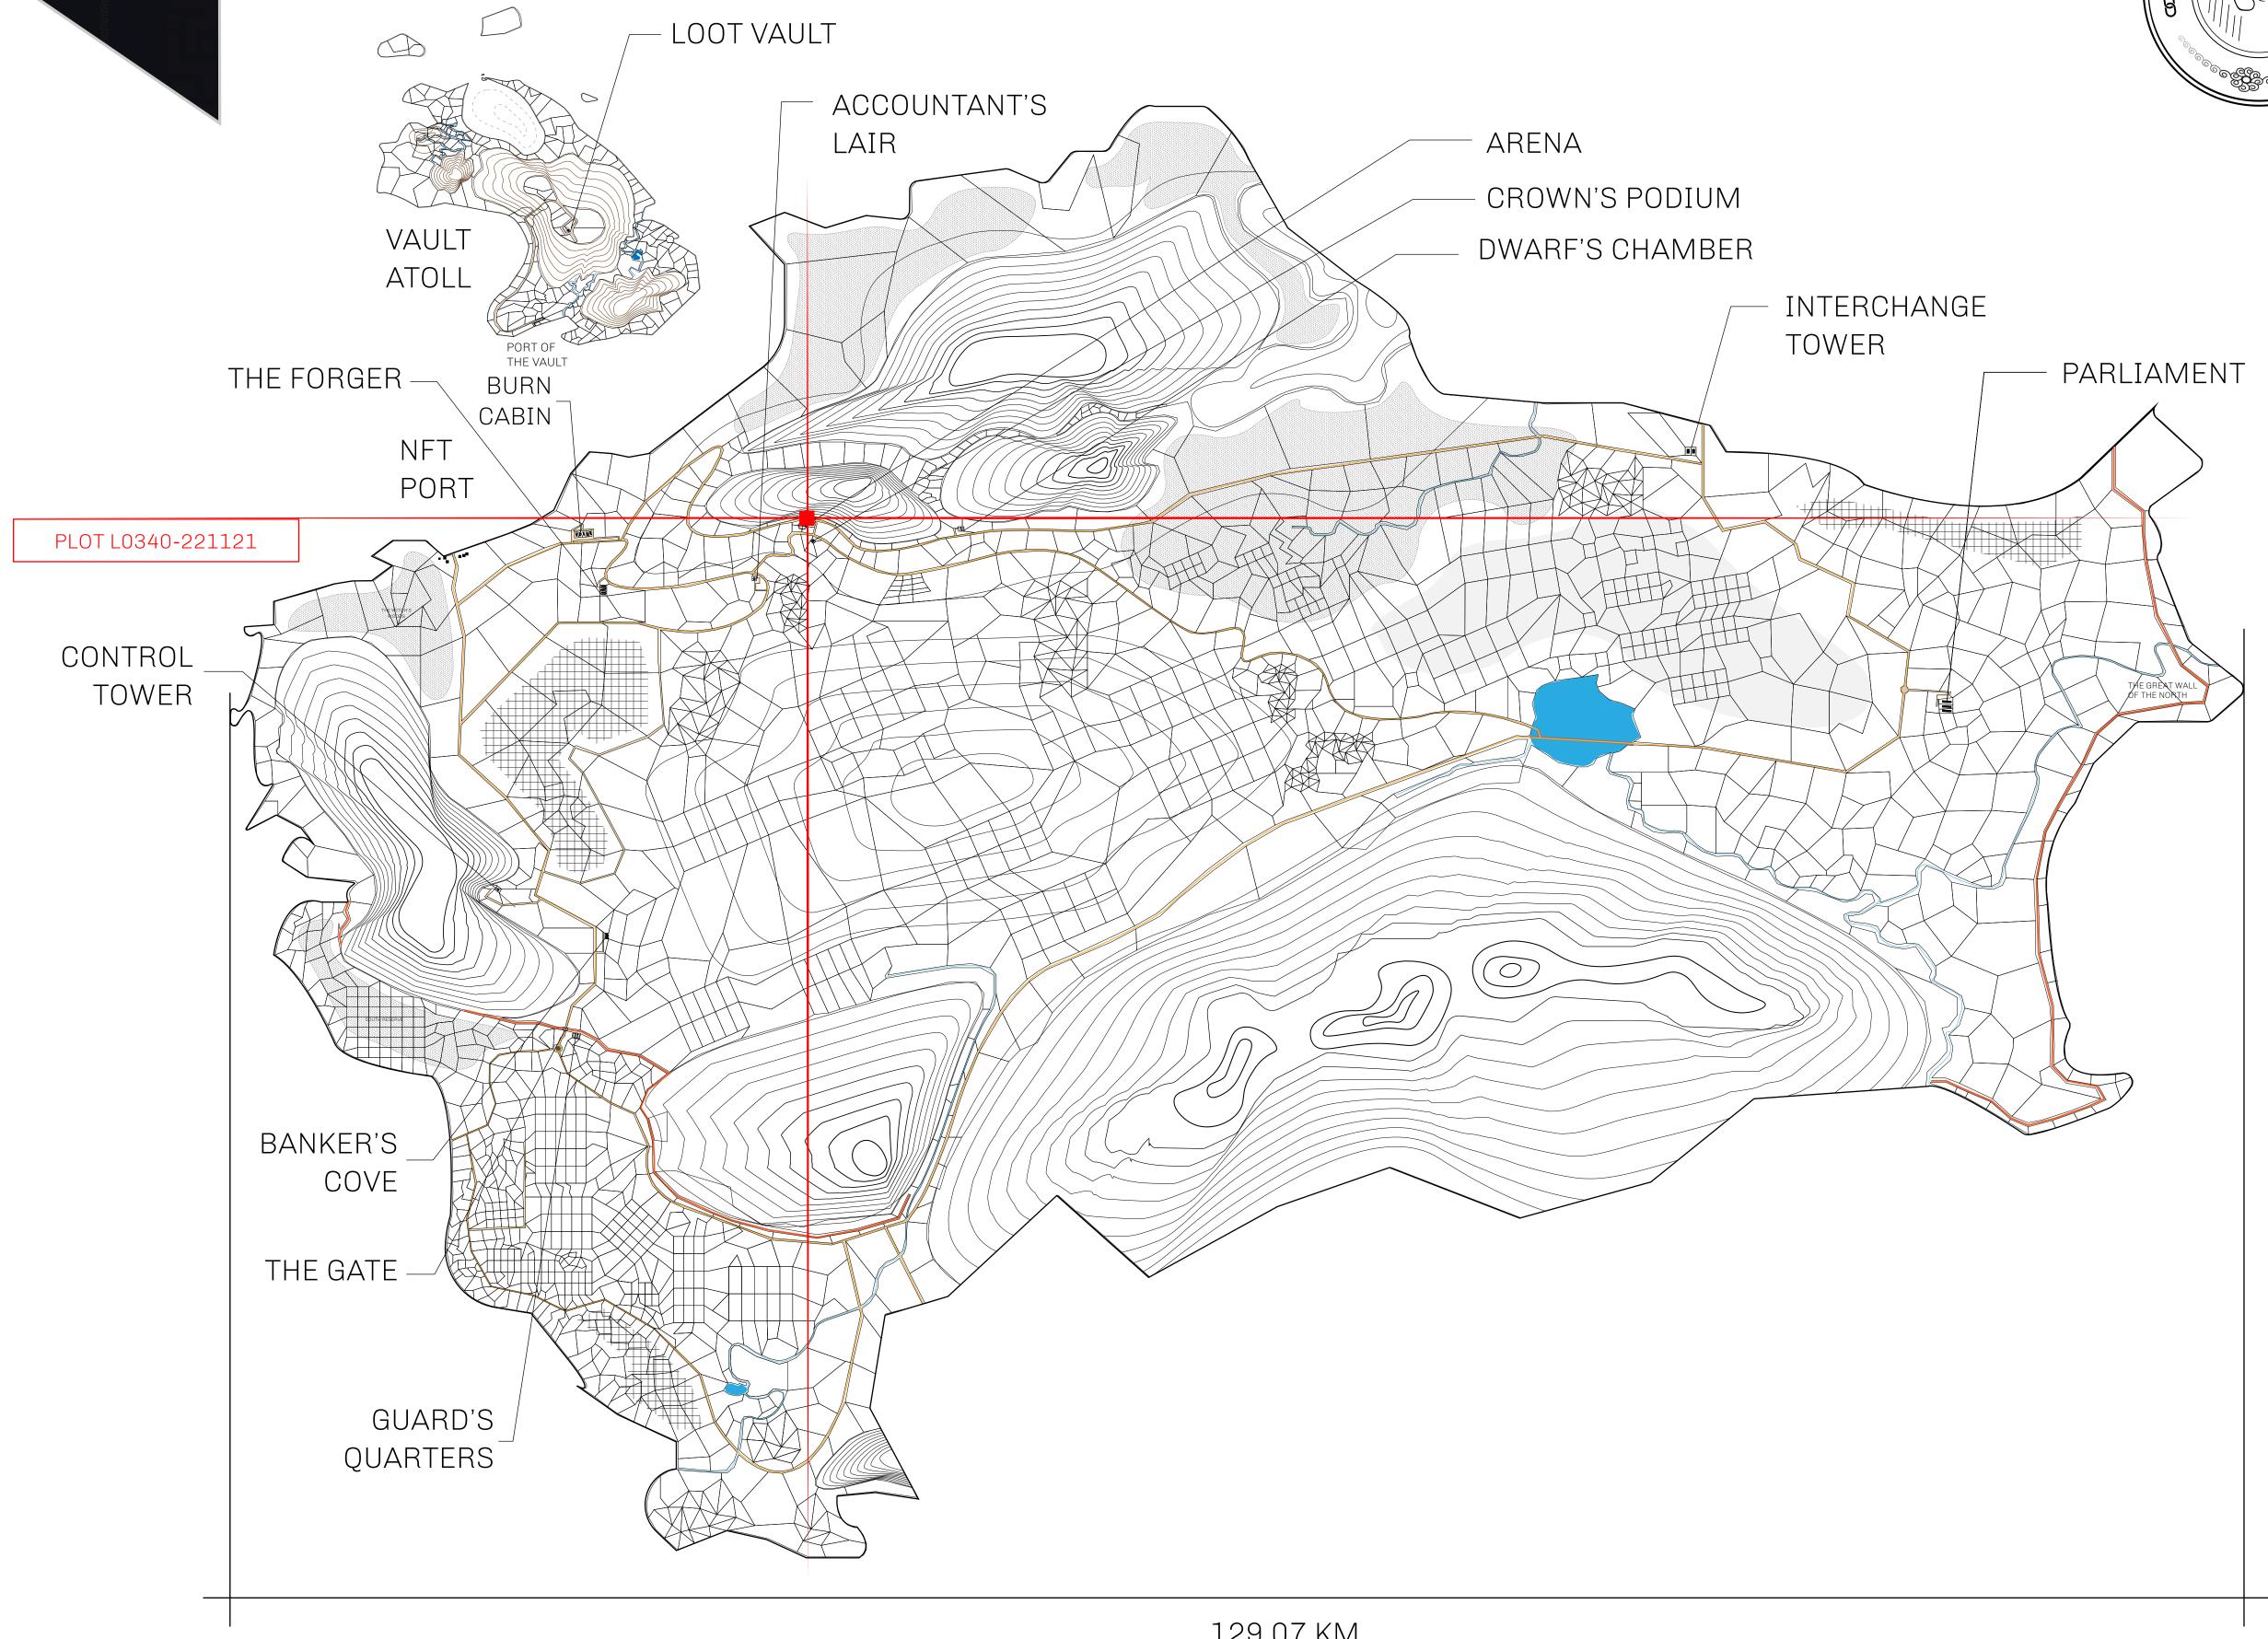

#### HER MAJESTY'S GATED WORLD

As an economic and ruling powerhouse, the Great Empire controls the issuance and trade of BUN, LTT, and USDC reward credits. Decisions by its sitting parliamentarians affect Loot NFT World. Following the last war, border controls are tight and only invitees can enter. Each Sunday, all eyes focus on the Arena and the Crown's Podium, where battle-bidding auctions rage. The battle pit is not for the fainthearted and strategy plays a crucial role in winning.

#### GEOGRAPHY

COASTLINE 462.64 KM (287.47 MILES)

BORDERS OCEAN, ROYAUME DE SATOSHI, X BY SL & TERRITORIO LTT ST

HIGHEST POINT MOUNT ARES +8120 M

LOWEST POINT NFT PORT 0 M

PLOTS 2284 SCALE 1:50000

### H.M. LNFT Land Registry

TITLE NUMBER

L0340-221121

ADMINISTRATIVE AREA

THE GREAT EMPIRE

ISSUED 22 November 2021

SCALE 1/50000

OWNER ENTITLEMENT

## PLOT LO340 BOUNDARY: 2.51 KM

THE KING'S TRAIL ARENA

ARENA PASSAGE —

PLOT LOO1