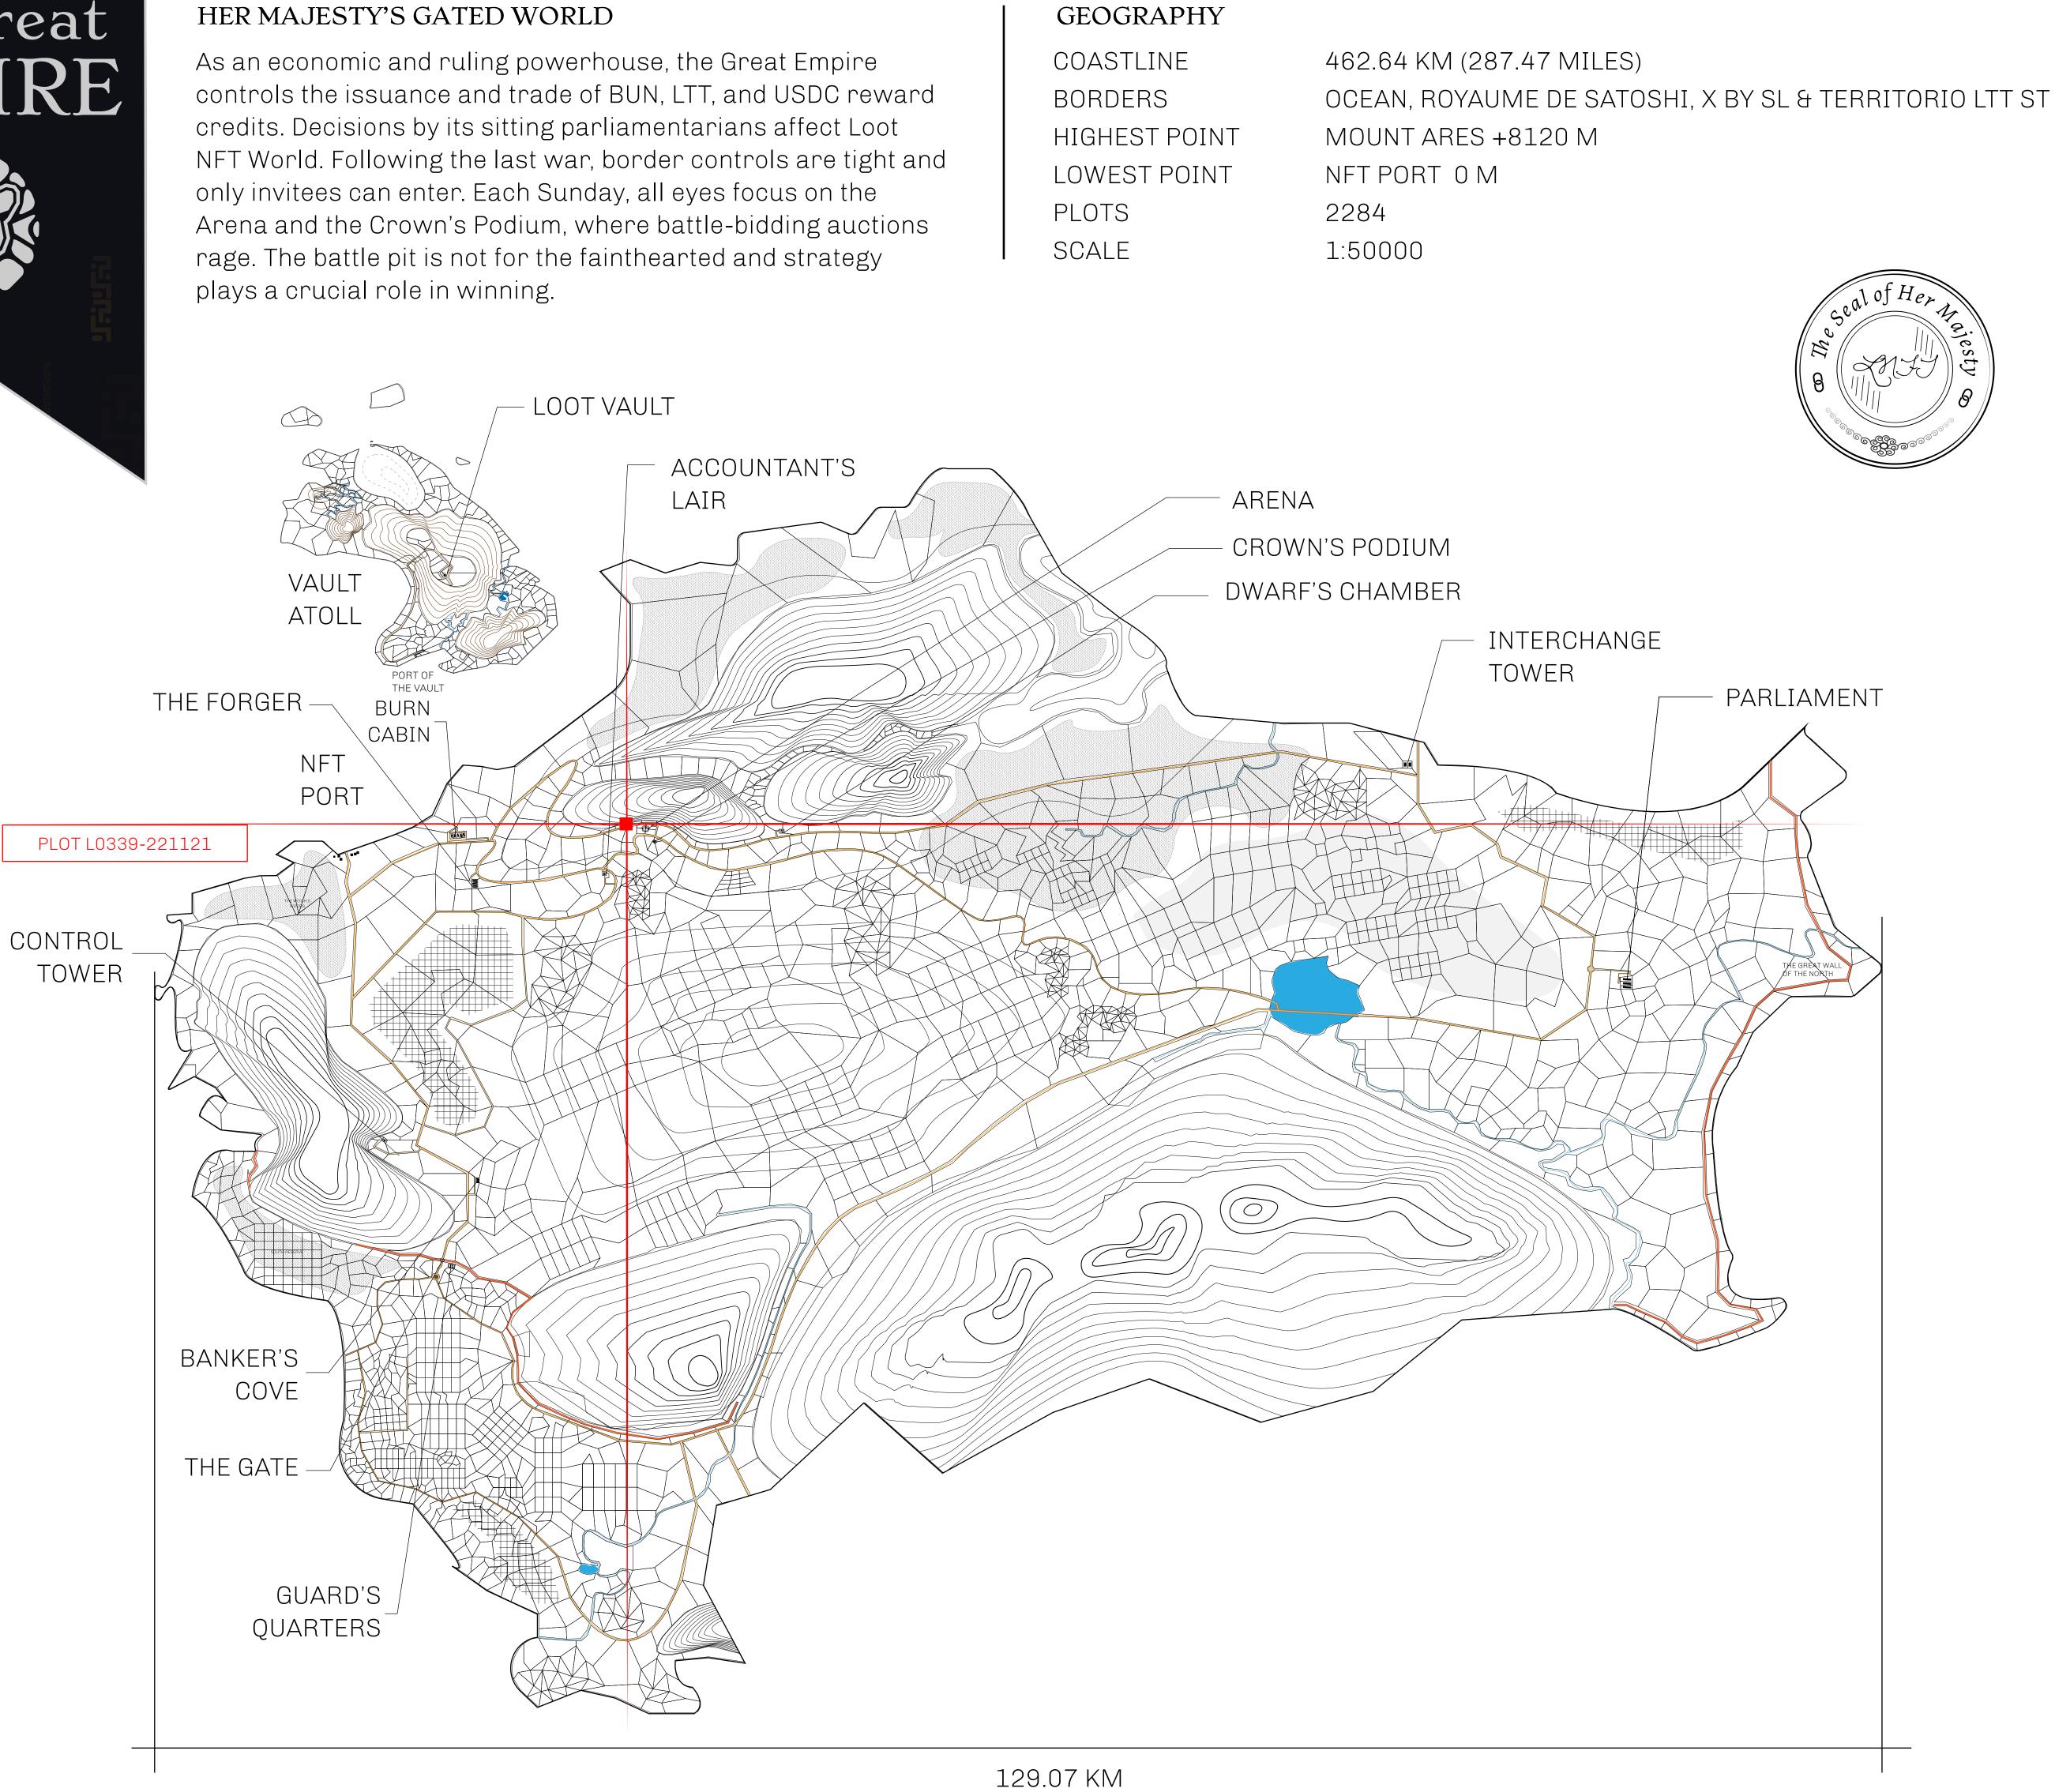

## H.M. LNFT Land Registr

ADMINISTRATIVE AREA

OWNER ENTITLEMENT

THE GREAT

Type W-GE: SI (rewarded in C

|                                |        | TIT                        | _E NUMBER   |                |
|--------------------------------|--------|----------------------------|-------------|----------------|
| y                              |        | L03.                       | 39-22112    | 21             |
| EMPIRE                         | ISSUED | 22 November 202            | 1 <b>b.</b> | SCALE 1/50000  |
| Share of 0.3%<br>Credits); Min |        | sales based on num<br>ries | ber of NFT  | Stories minted |
|                                |        |                            |             |                |
|                                |        |                            |             |                |
|                                |        |                            |             |                |
|                                |        |                            |             |                |
|                                |        |                            |             |                |
|                                | N OT   | LO339<br>ARY: 4.36 Ki      | 9           |                |
| ٢                              | BOUNE  | )ARY: 4.0                  |             |                |
| 1                              |        |                            |             |                |
|                                |        |                            |             |                |
|                                |        | Λ                          | 5           |                |
|                                |        | С<br>Л                     |             |                |
| /                              |        |                            |             |                |
|                                | K      |                            |             |                |
|                                |        |                            |             |                |