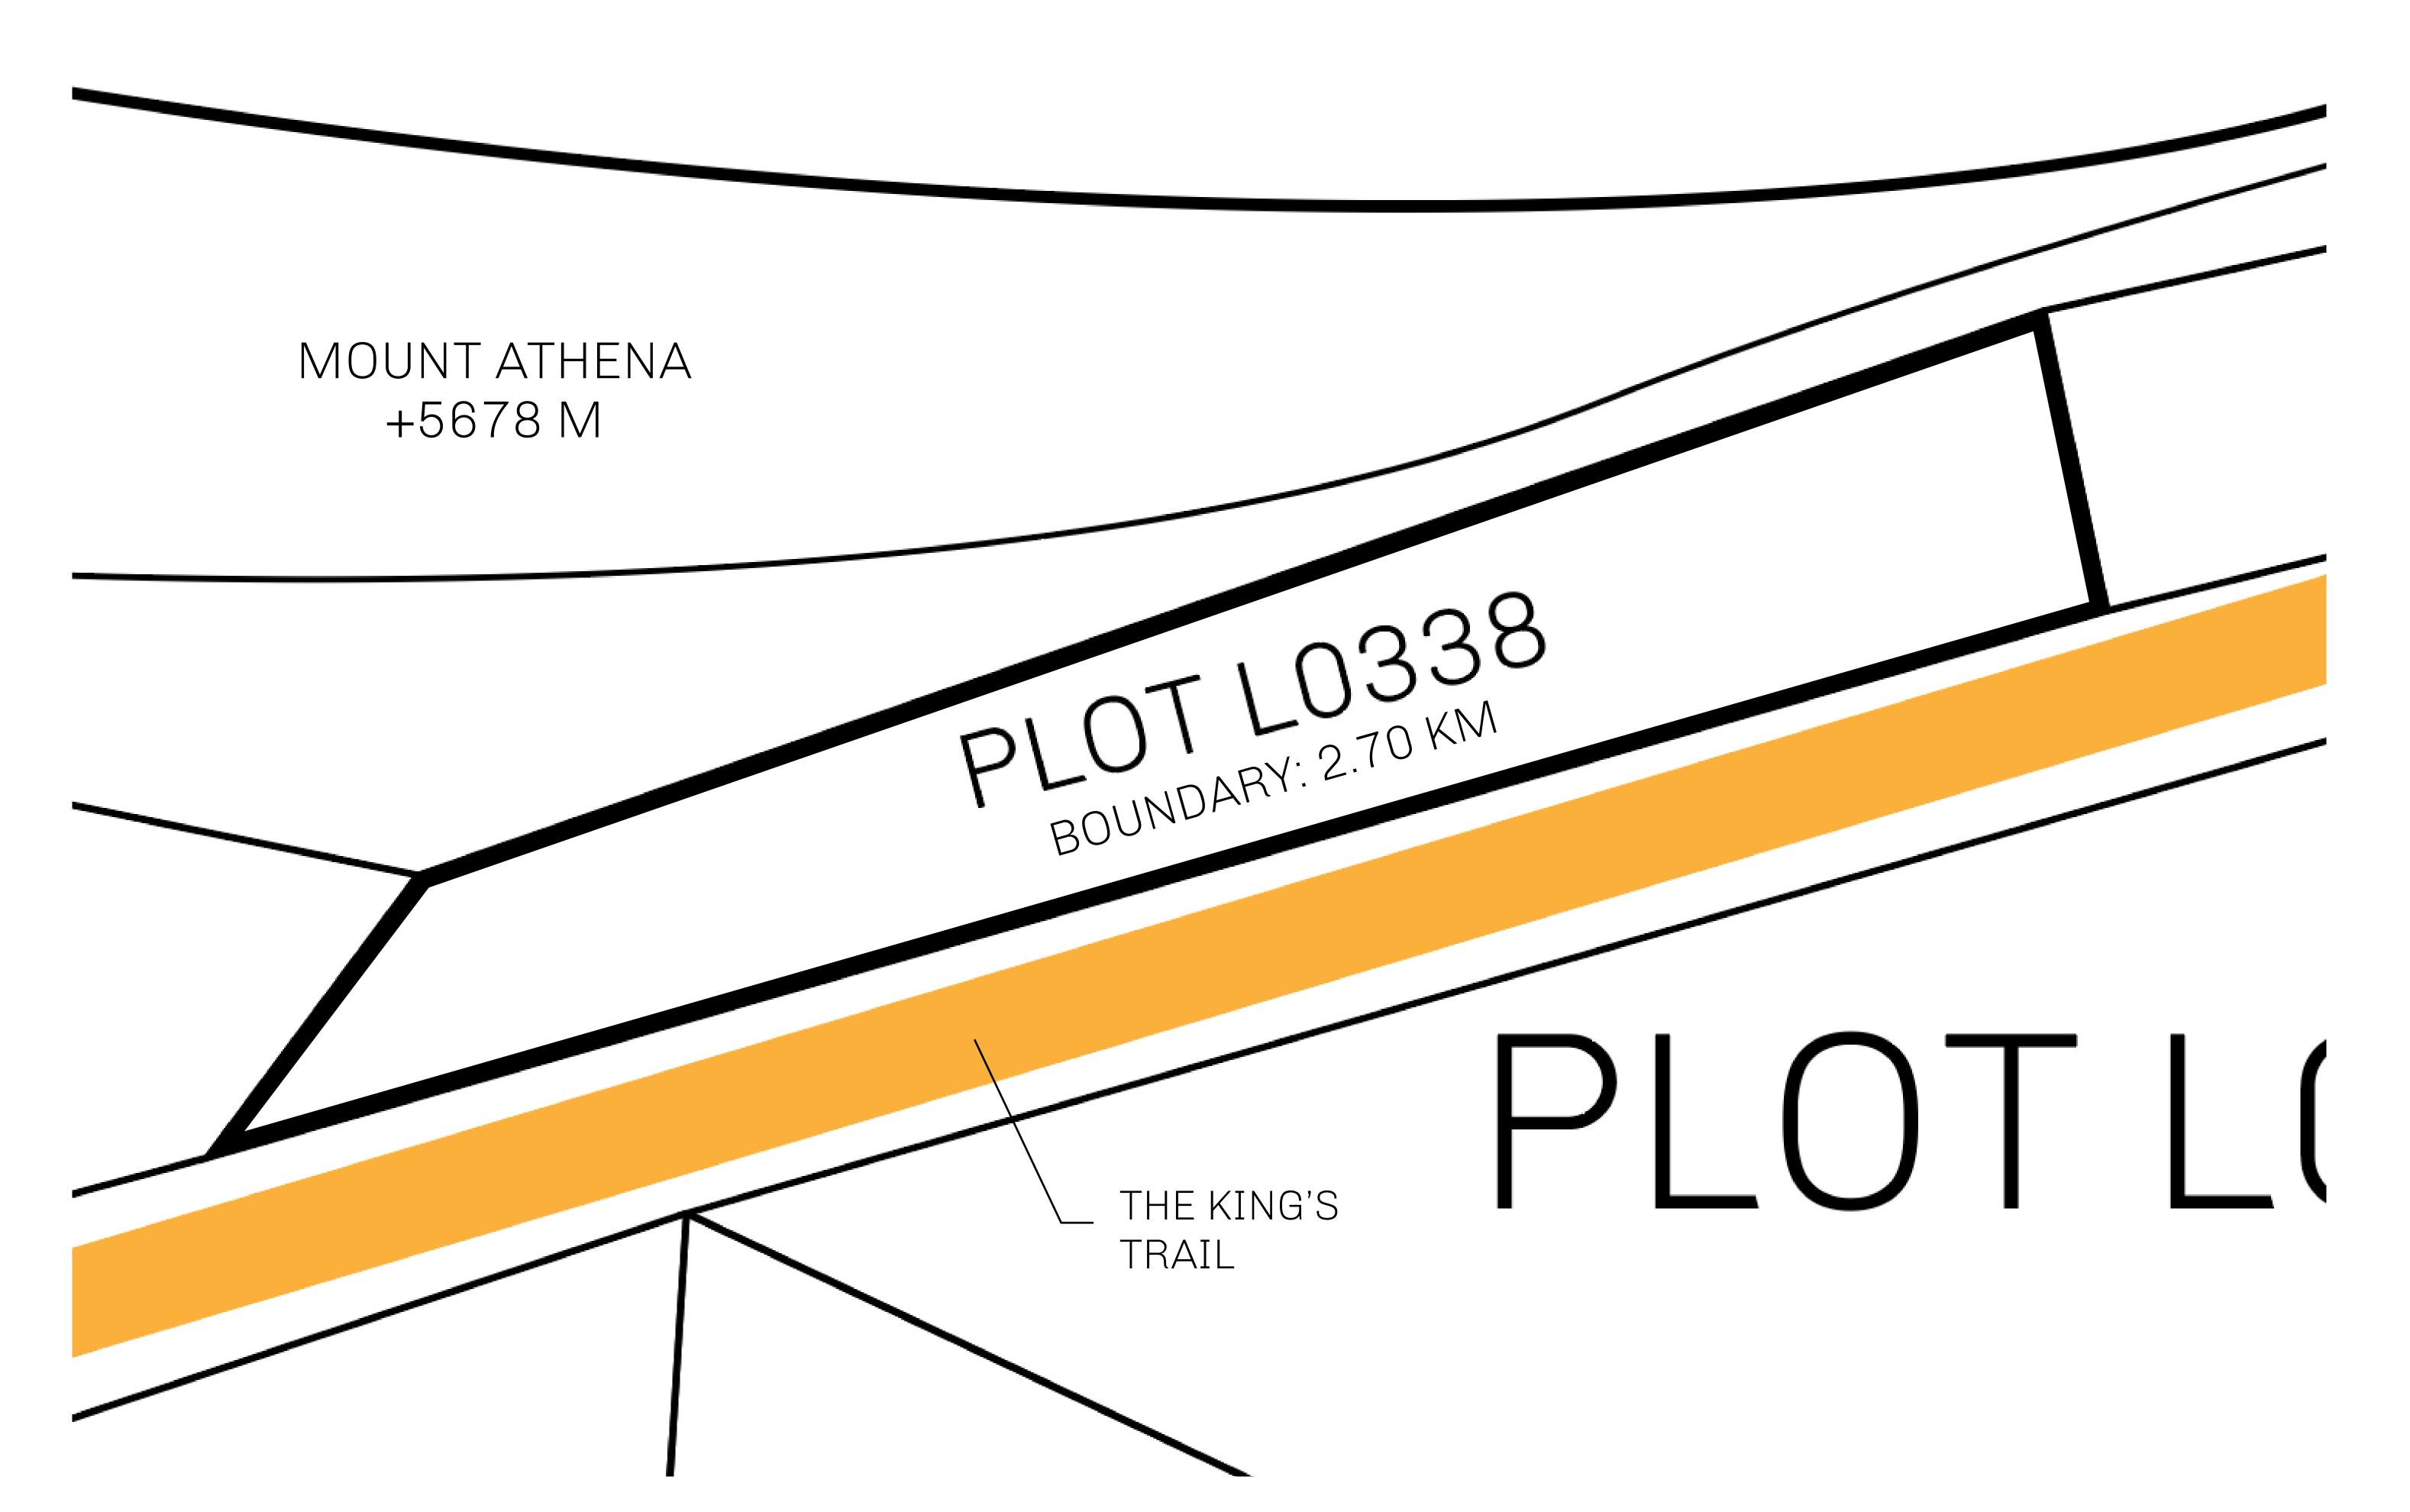

## H.M. LNFT Land Registry

TITLE NUMBER

L0338-221121

ADMINISTRATIVE AREA

THE GREAT EMPIRE

ISSUED 22 November 2021

SCALE 1/50000

OWNER ENTITLEMENT