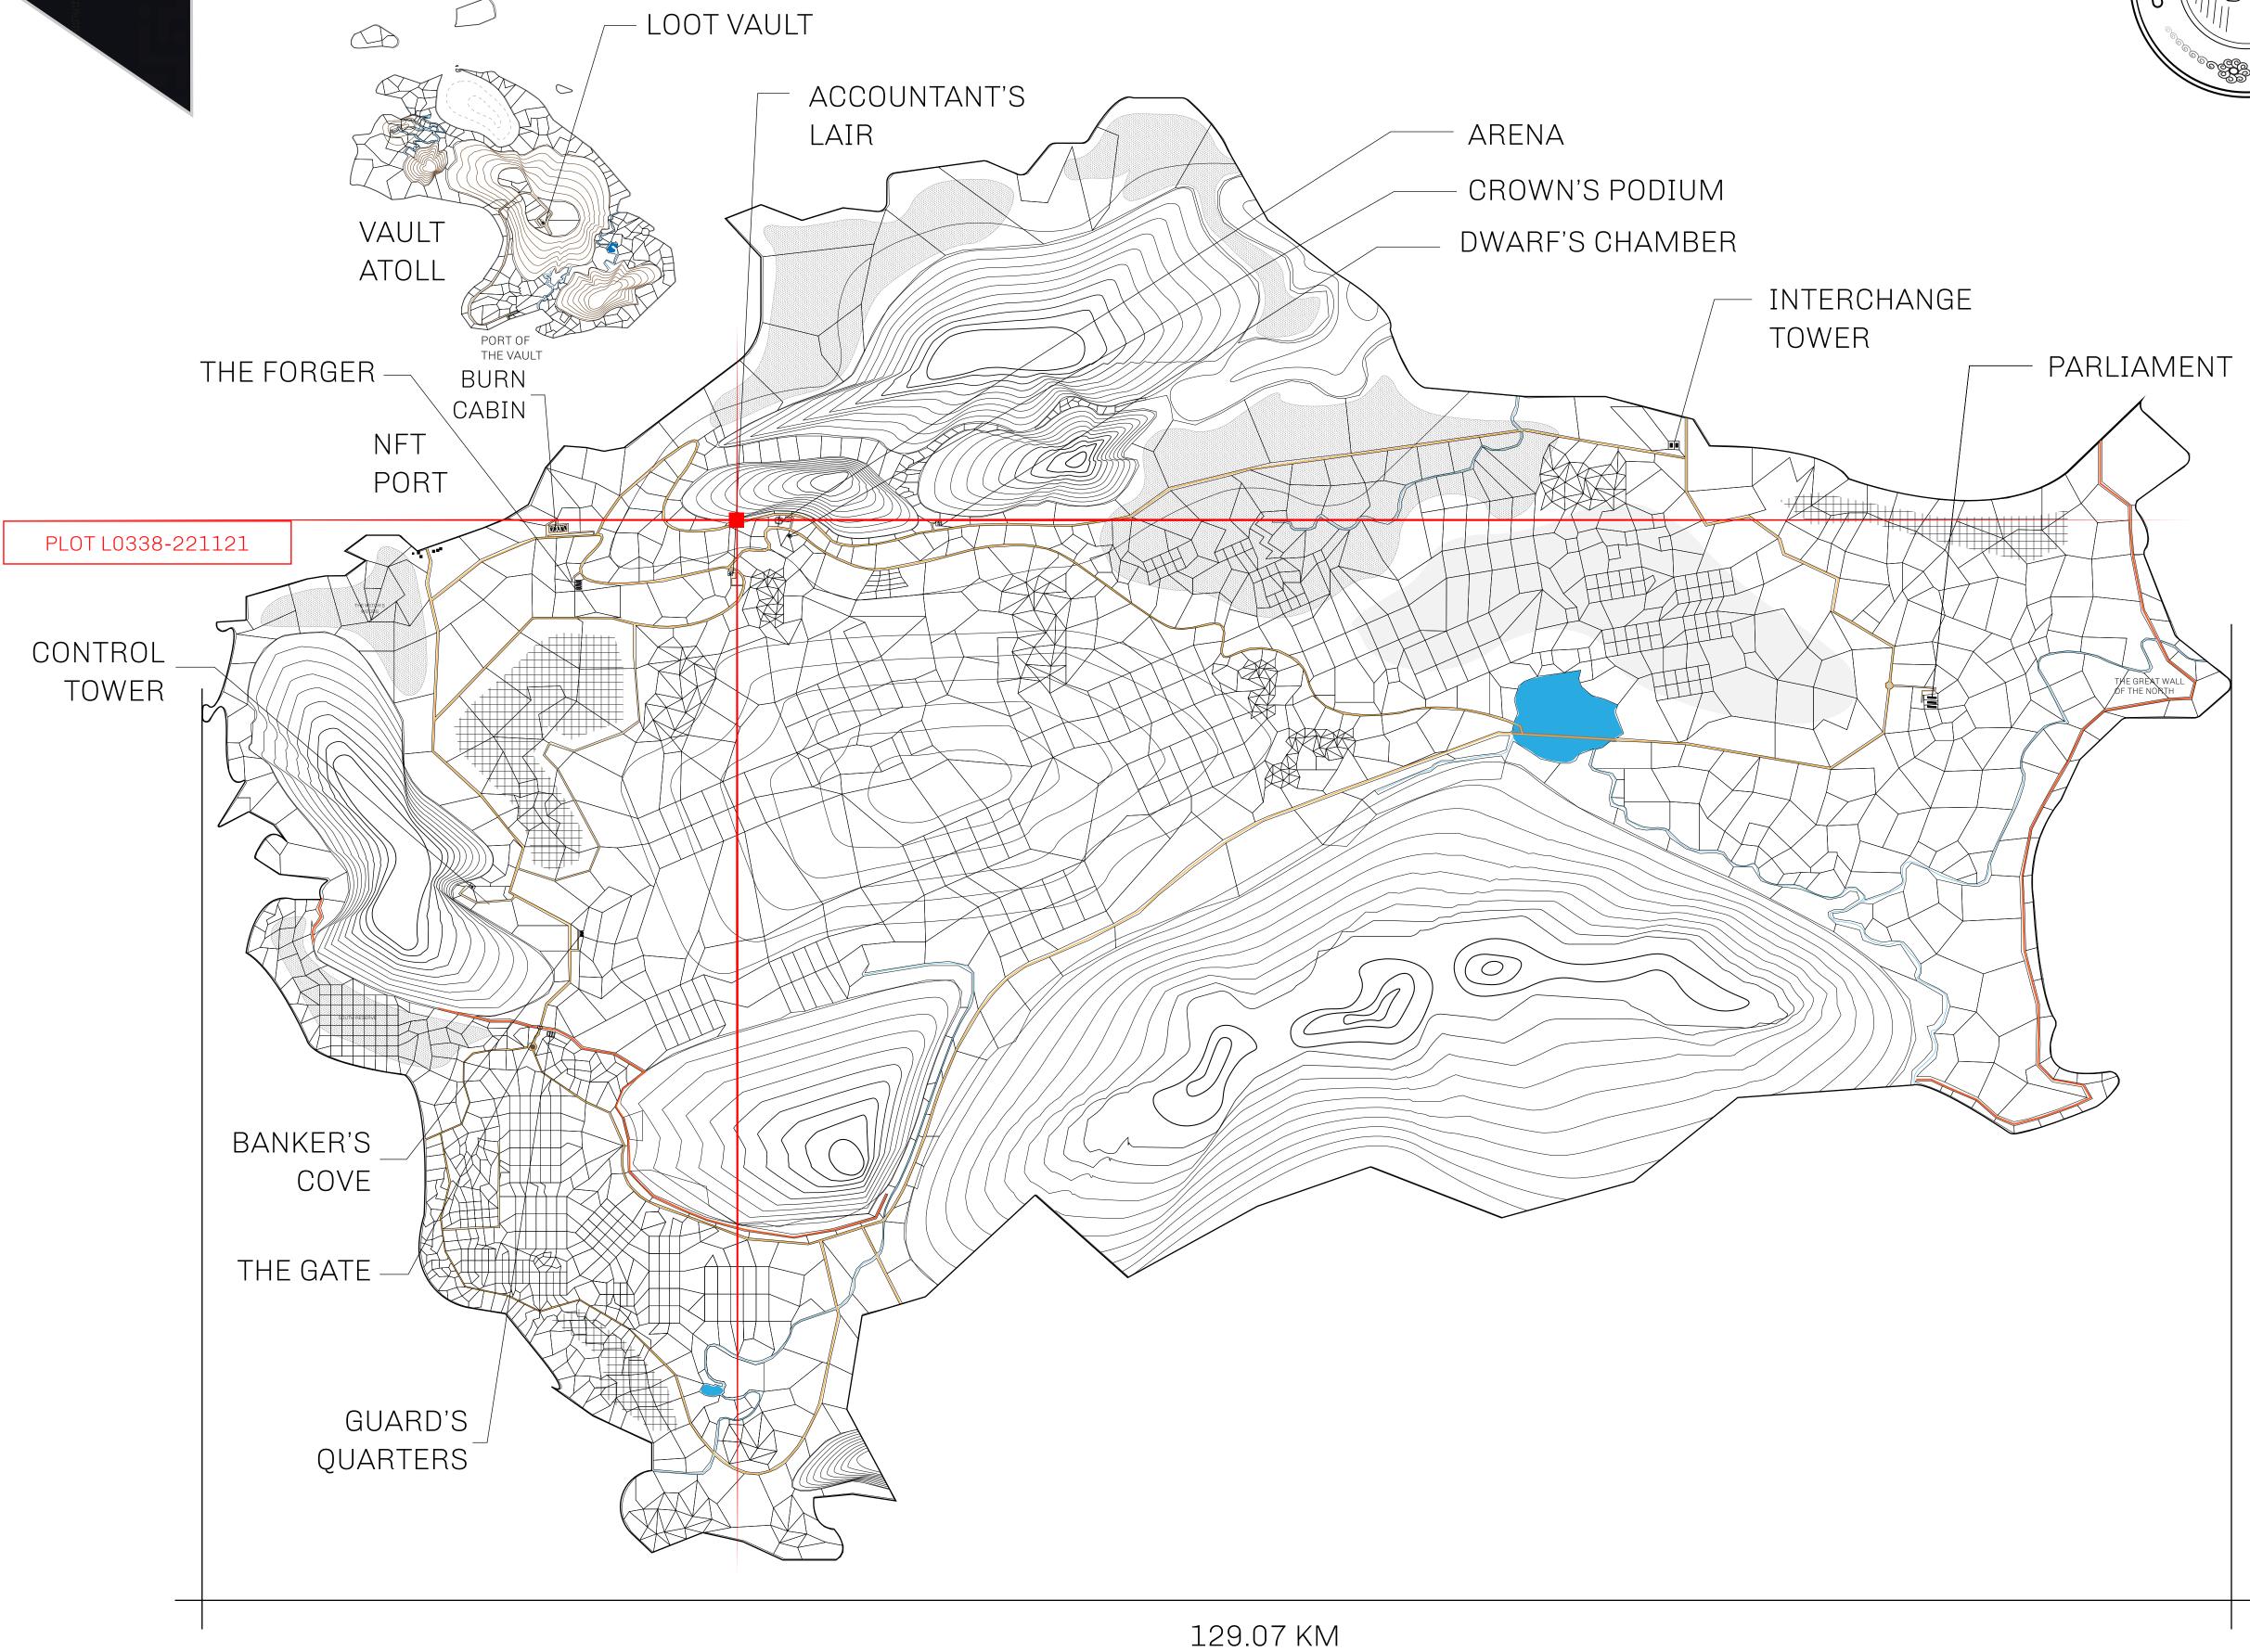

## HER MAJESTY'S GATED WORLD

As an economic and ruling powerhouse, the Great Empire controls the issuance and trade of BUN, LTT, and USDC reward credits. Decisions by its sitting parliamentarians affect Loot NFT World. Following the last war, border controls are tight and only invitees can enter. Each Sunday, all eyes focus on the Arena and the Crown's Podium, where battle-bidding auctions rage. The battle pit is not for the fainthearted and strategy plays a crucial role in winning.

## **GEOGRAPHY**

COASTLINE 462.64 KM (287.47 MILES)

BORDERS OCEAN, ROYAUME DE SATOSHI, X BY SL & TERRITORIO LTT ST

HIGHEST POINT MOUNT ARES +8120 M

LOWEST POINT NFT PORT 0 M

PLOTS 2284 SCALE 1:50000

## H.M. LNFT Land Registry

TITLE NUMBER

L0338-221121

ADMINISTRATIVE AREA

THE GREAT EMPIRE

ISSUED 22 November 2021

SCALE 1/50000

OWNER ENTITLEMENT