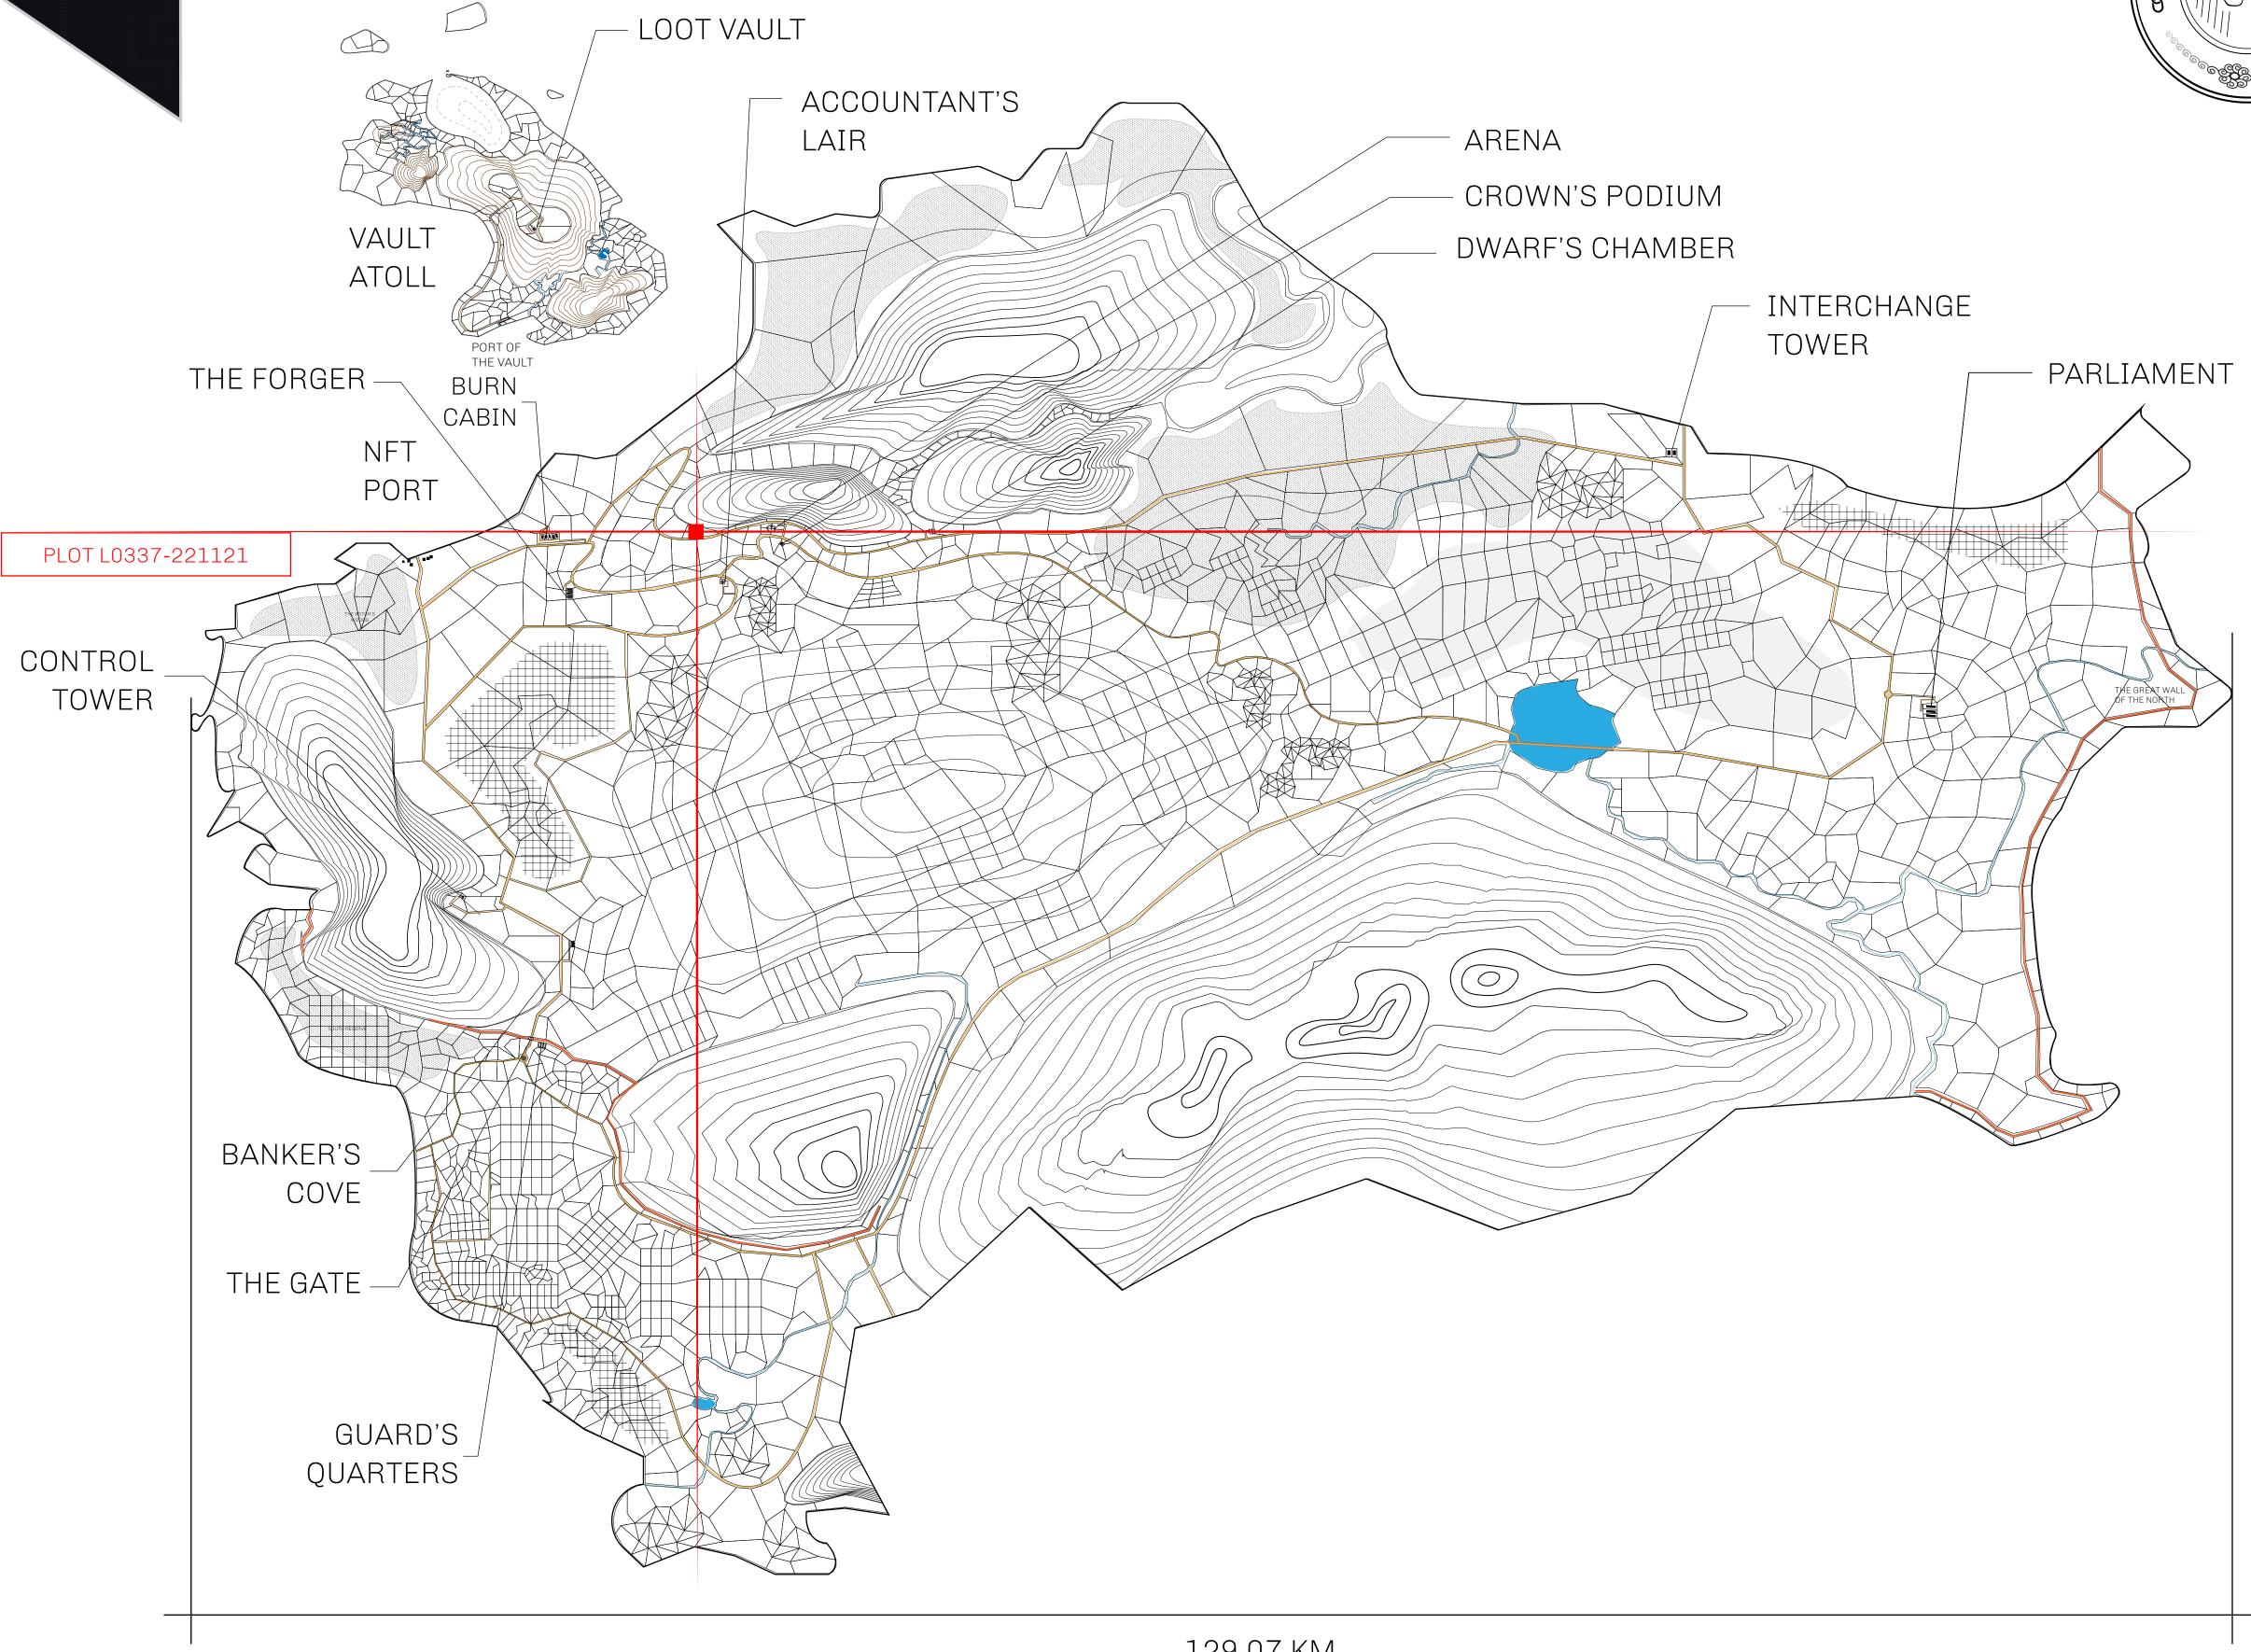

## HER MAJESTY'S GATED WORLD

As an economic and ruling powerhouse, the Great Empire controls the issuance and trade of BUN, LTT, and USDC reward credits. Decisions by its sitting parliamentarians affect Loot NFT World. Following the last war, border controls are tight and only invitees can enter. Each Sunday, all eyes focus on the Arena and the Crown's Podium, where battle-bidding auctions rage. The battle pit is not for the fainthearted and strategy plays a crucial role in winning.

## GEOGRAPHY

COASTLINE 462.64 KM (287.47 MILES)

BORDERS OCEAN, ROYAUME DE SATOSHI, X BY SL & TERRITORIO LTT ST

HIGHEST POINT MOUNT ARES +8120 M

LOWEST POINT NFT PORT 0 M

PLOTS 2284 SCALE 1:50000