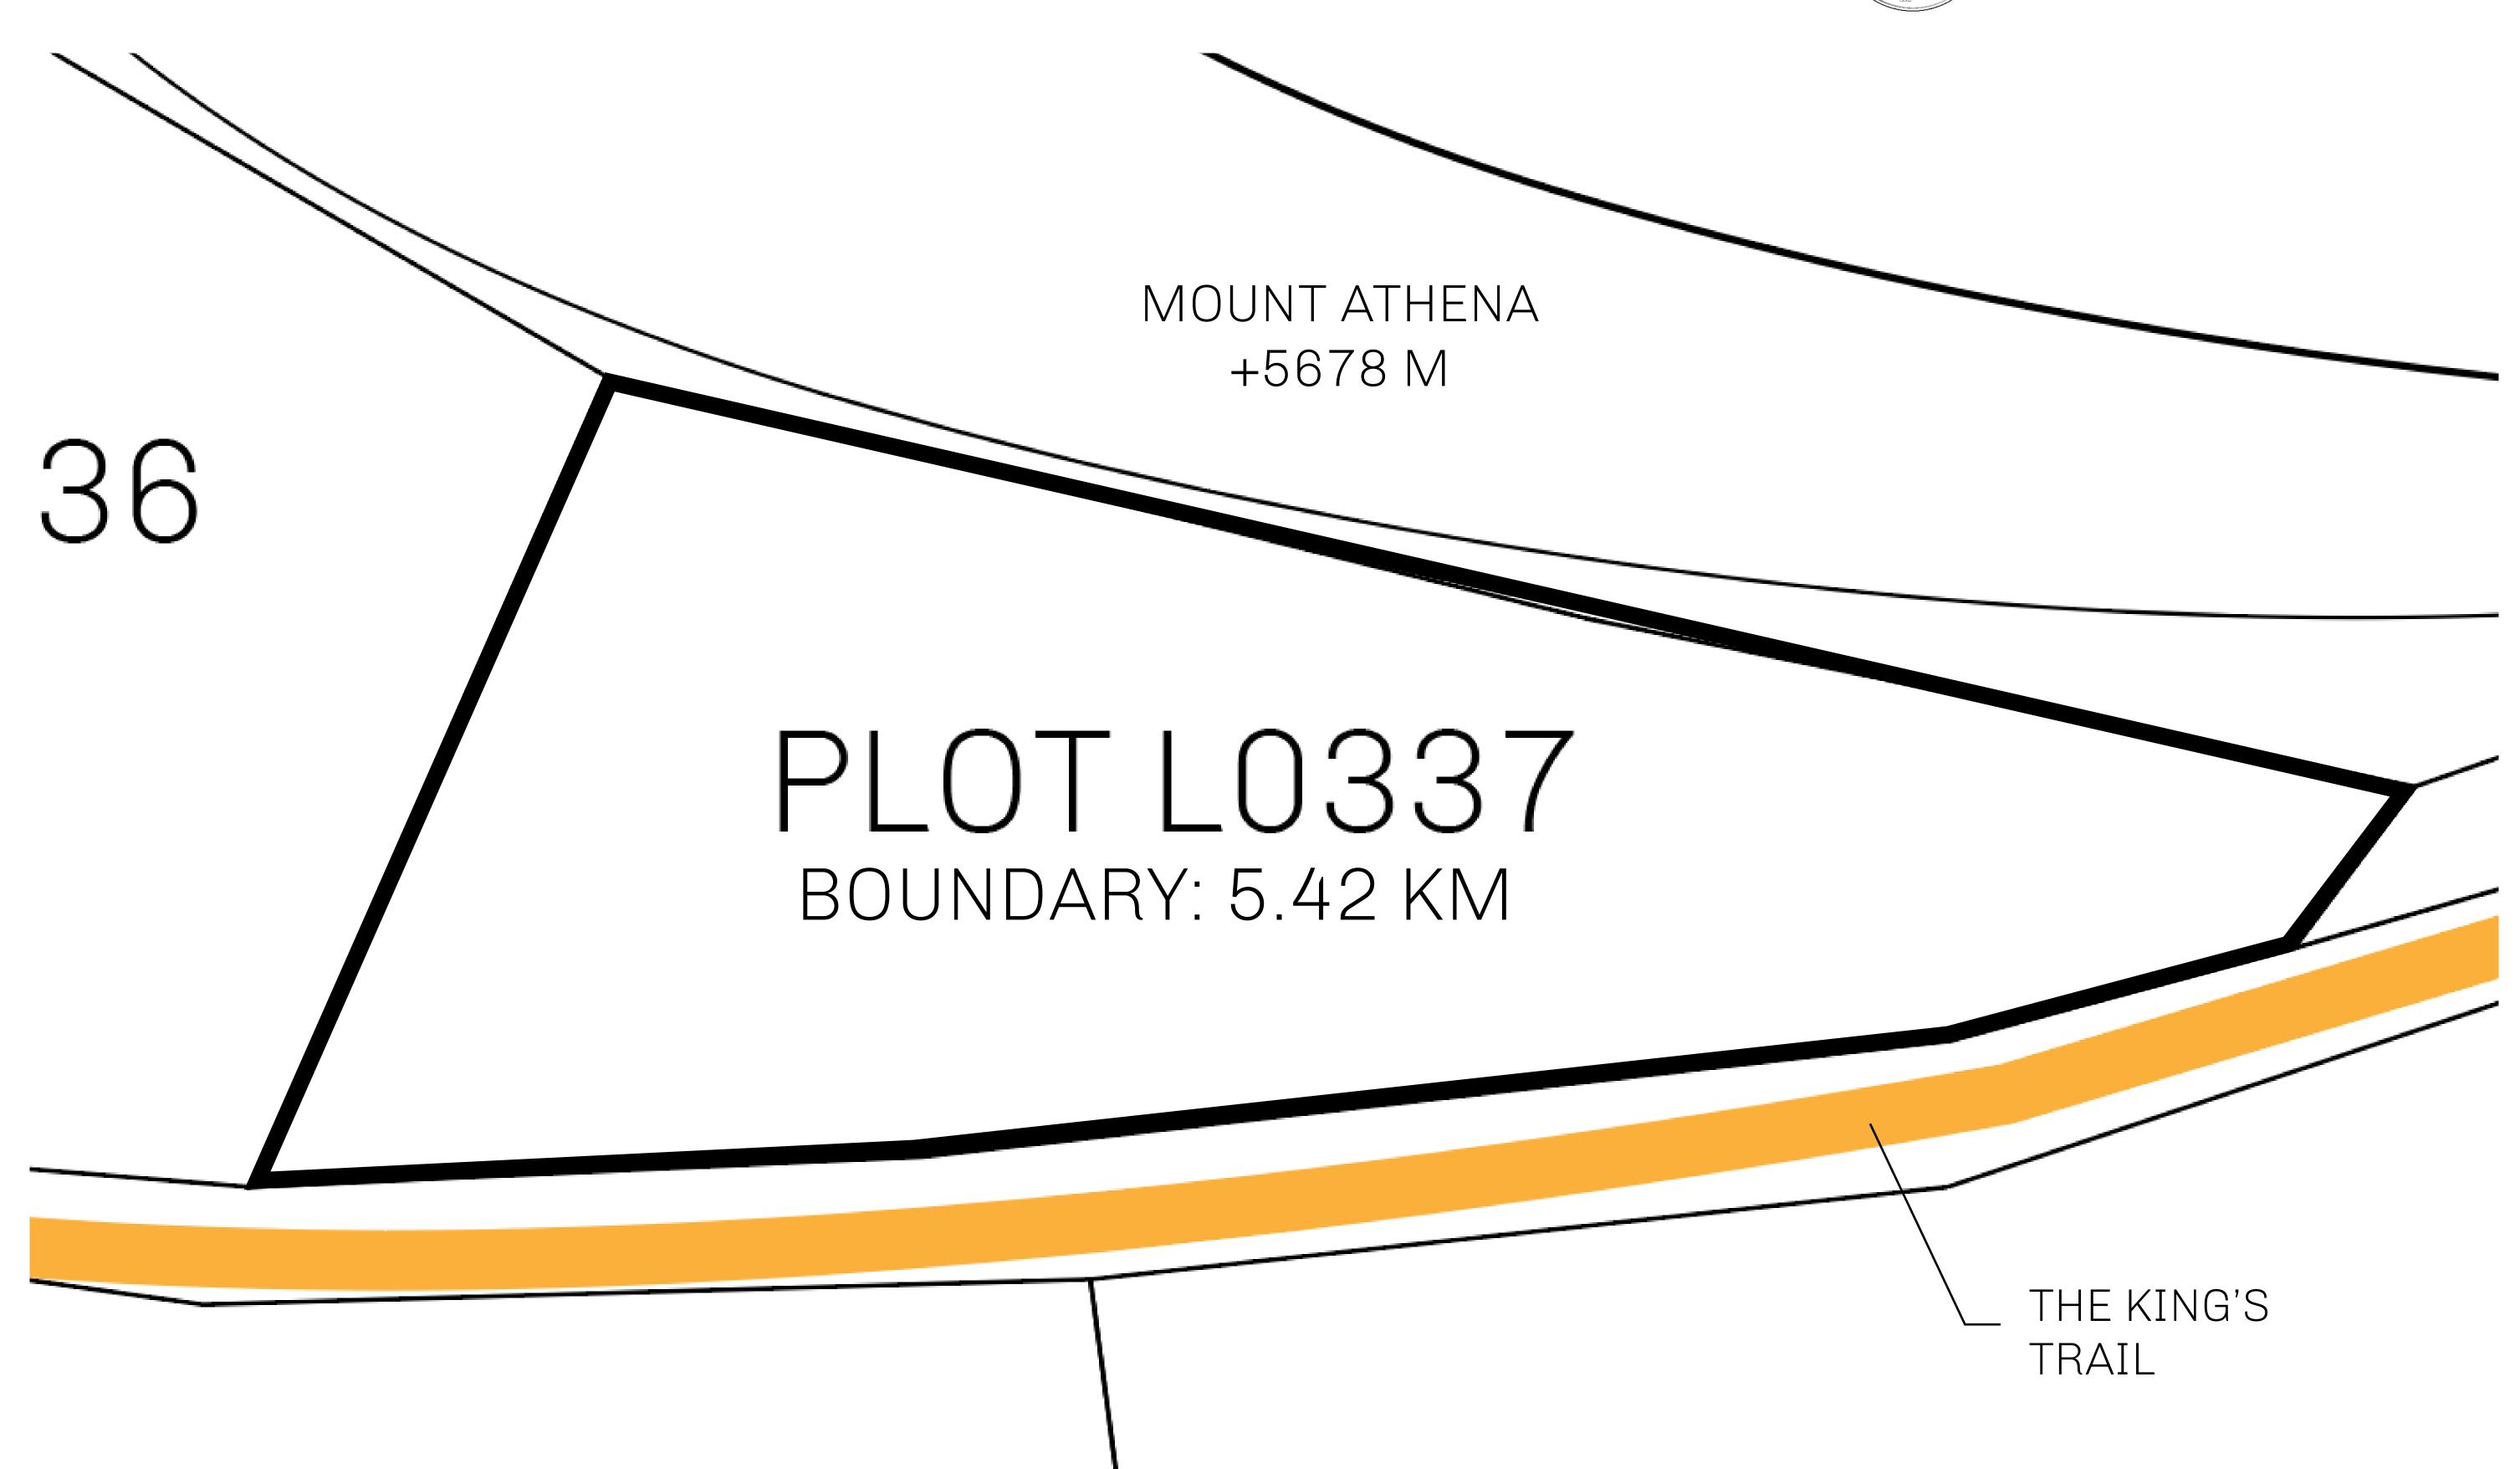

## H.M. LNFT Land Registry

TITLE NUMBER

L0337-221121

ADMINISTRATIVE AREA

THE GREAT EMPIRE

ISSUED 22 November 2021

SCALE 1/50000

OWNER ENTITLEMENT