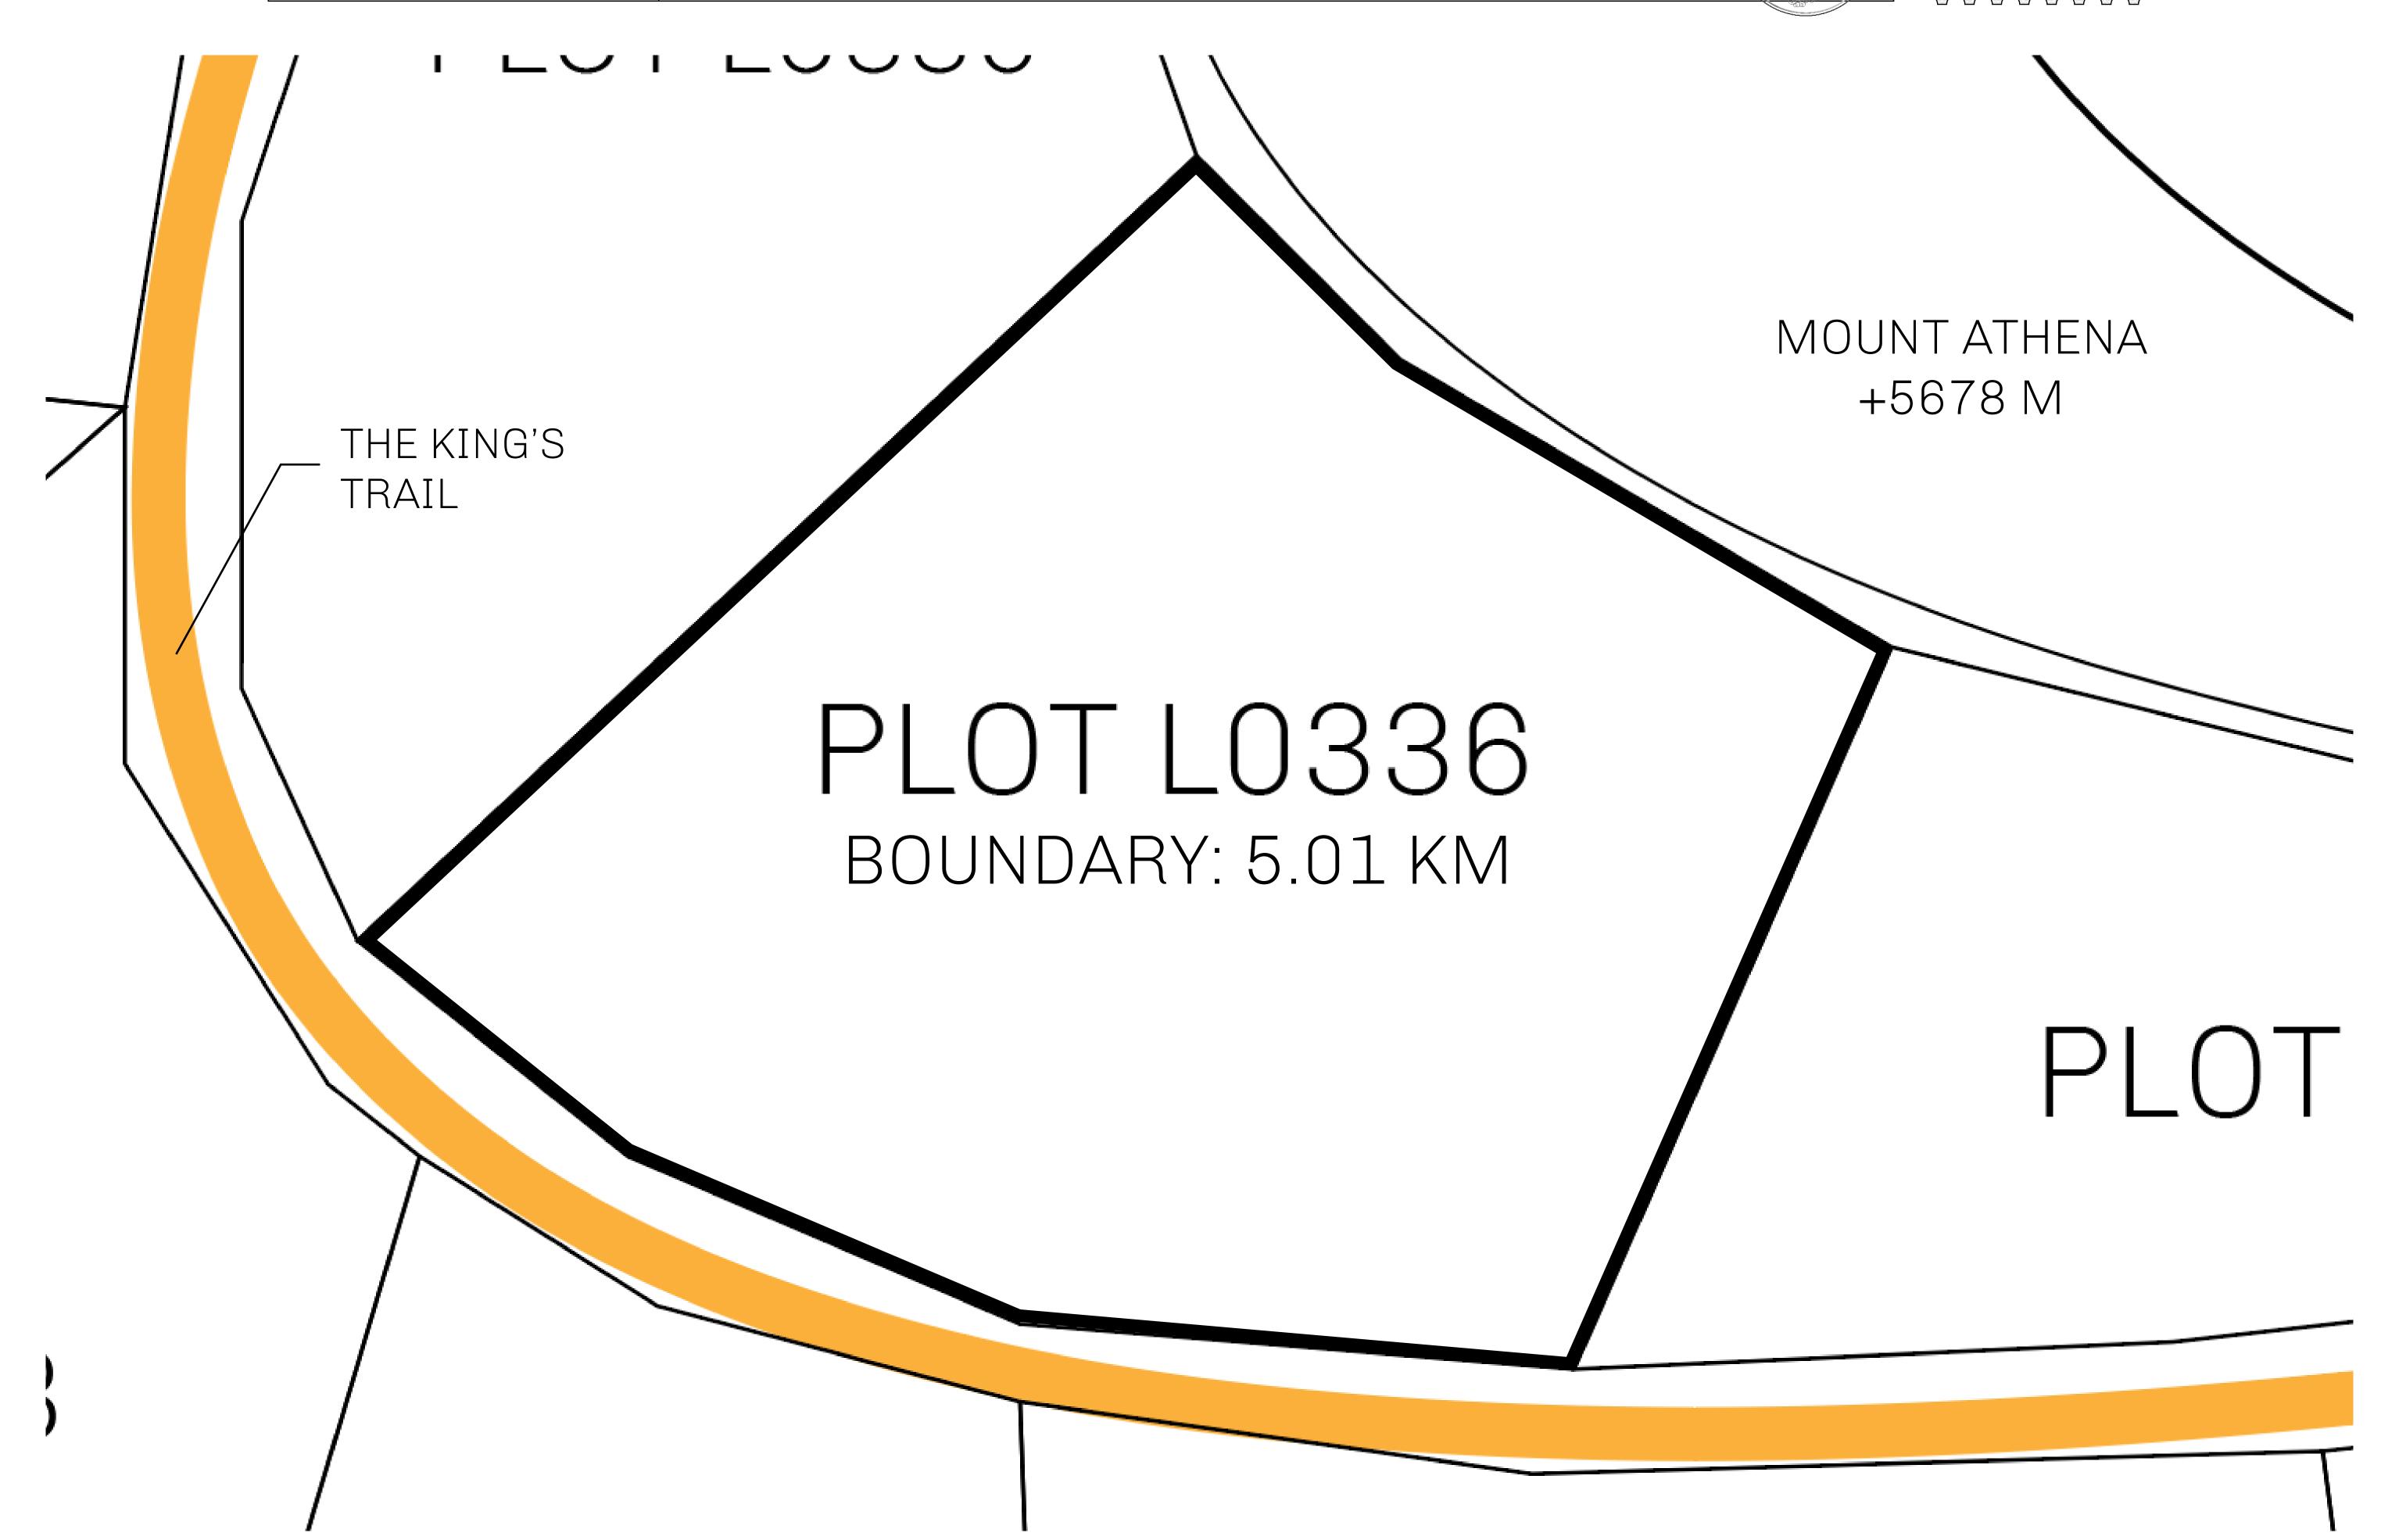

## H.M. LNFT Land Registry

L0336-221121

TITLE NUMBER

ADMINISTRATIVE AREA

THE GREAT EMPIRE

ISSUED 22 November 2021

SCALE 1/50000

OWNER ENTITLEMENT