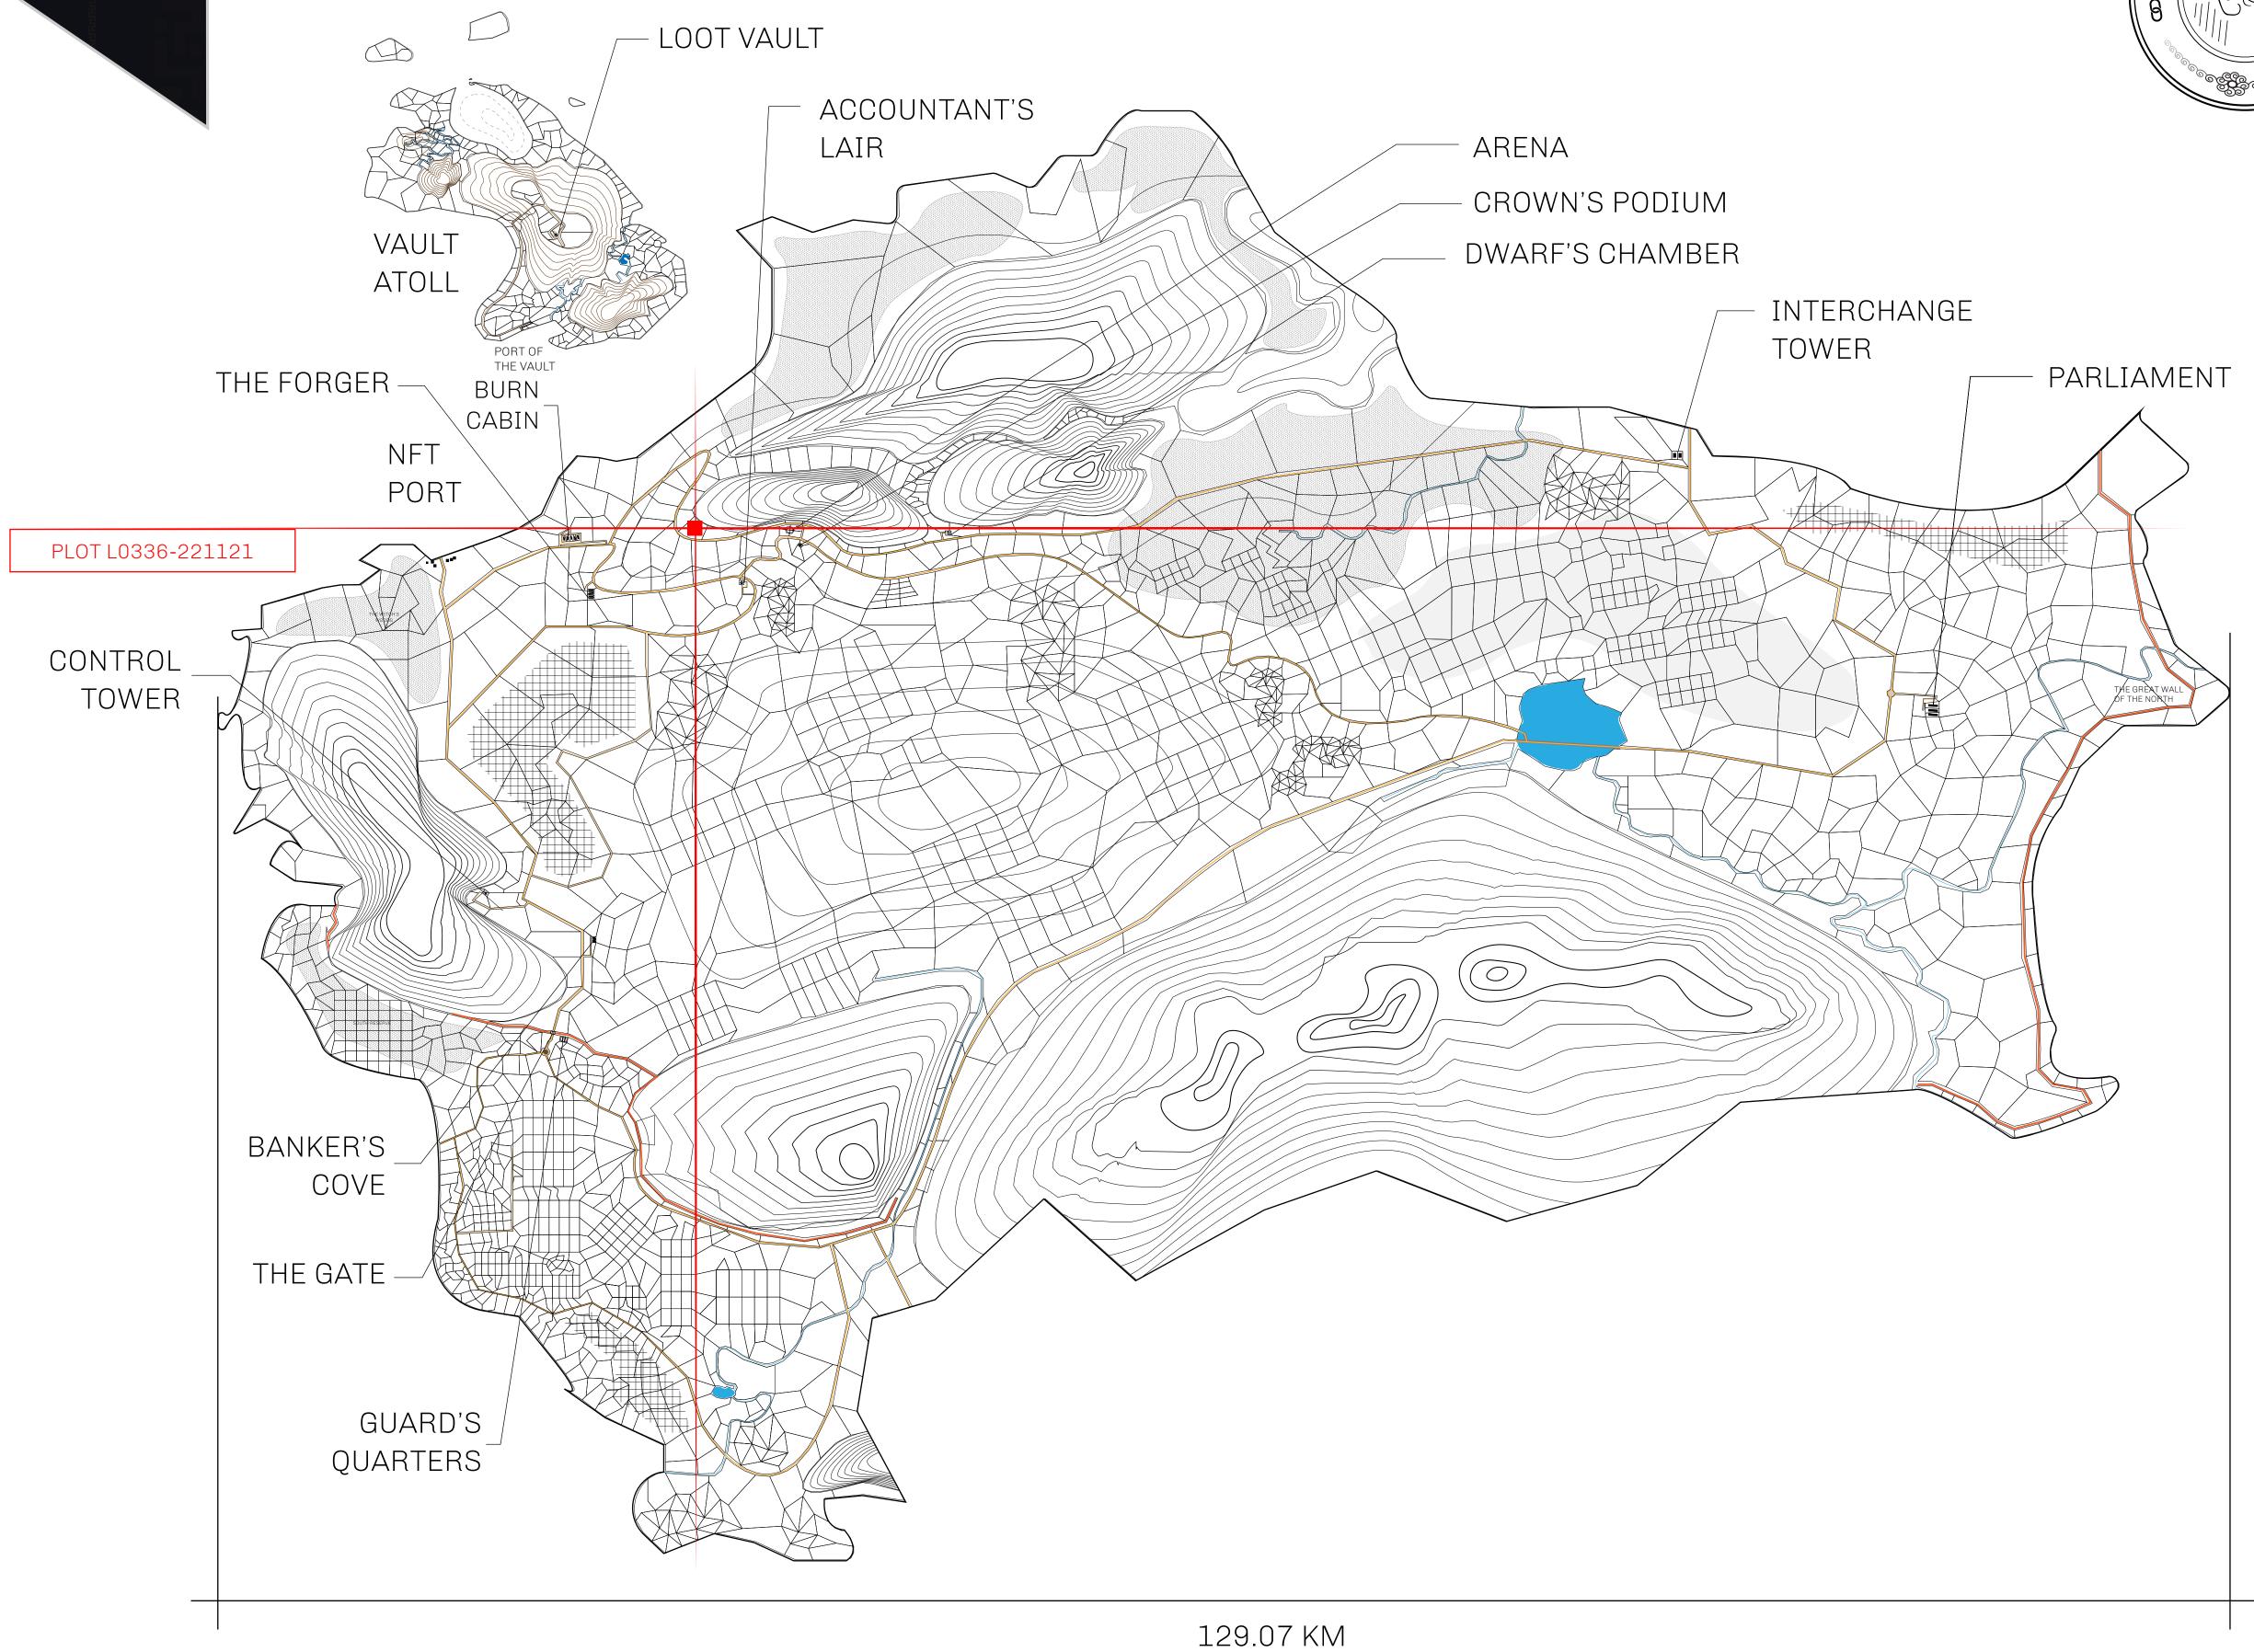

## HER MAJESTY'S GATED WORLD

As an economic and ruling powerhouse, the Great Empire controls the issuance and trade of BUN, LTT, and USDC reward credits. Decisions by its sitting parliamentarians affect Loot NFT World. Following the last war, border controls are tight and only invitees can enter. Each Sunday, all eyes focus on the Arena and the Crown's Podium, where battle-bidding auctions rage. The battle pit is not for the fainthearted and strategy plays a crucial role in winning.

## GEOGRAPHY

COASTLINE 462.64 KM (287.47 MILES)

BORDERS OCEAN, ROYAUME DE SATOSHI, X BY SL & TERRITORIO LTT ST

HIGHEST POINT MOUNT ARES +8120 M

LOWEST POINT NFT PORT 0 M

PLOTS 2284 SCALE 1:50000

## H.M. LNFT Land Registry

L0336-221121

TITLE NUMBER

ADMINISTRATIVE AREA

THE GREAT EMPIRE

ISSUED 22 November 2021

SCALE 1/50000

OWNER ENTITLEMENT