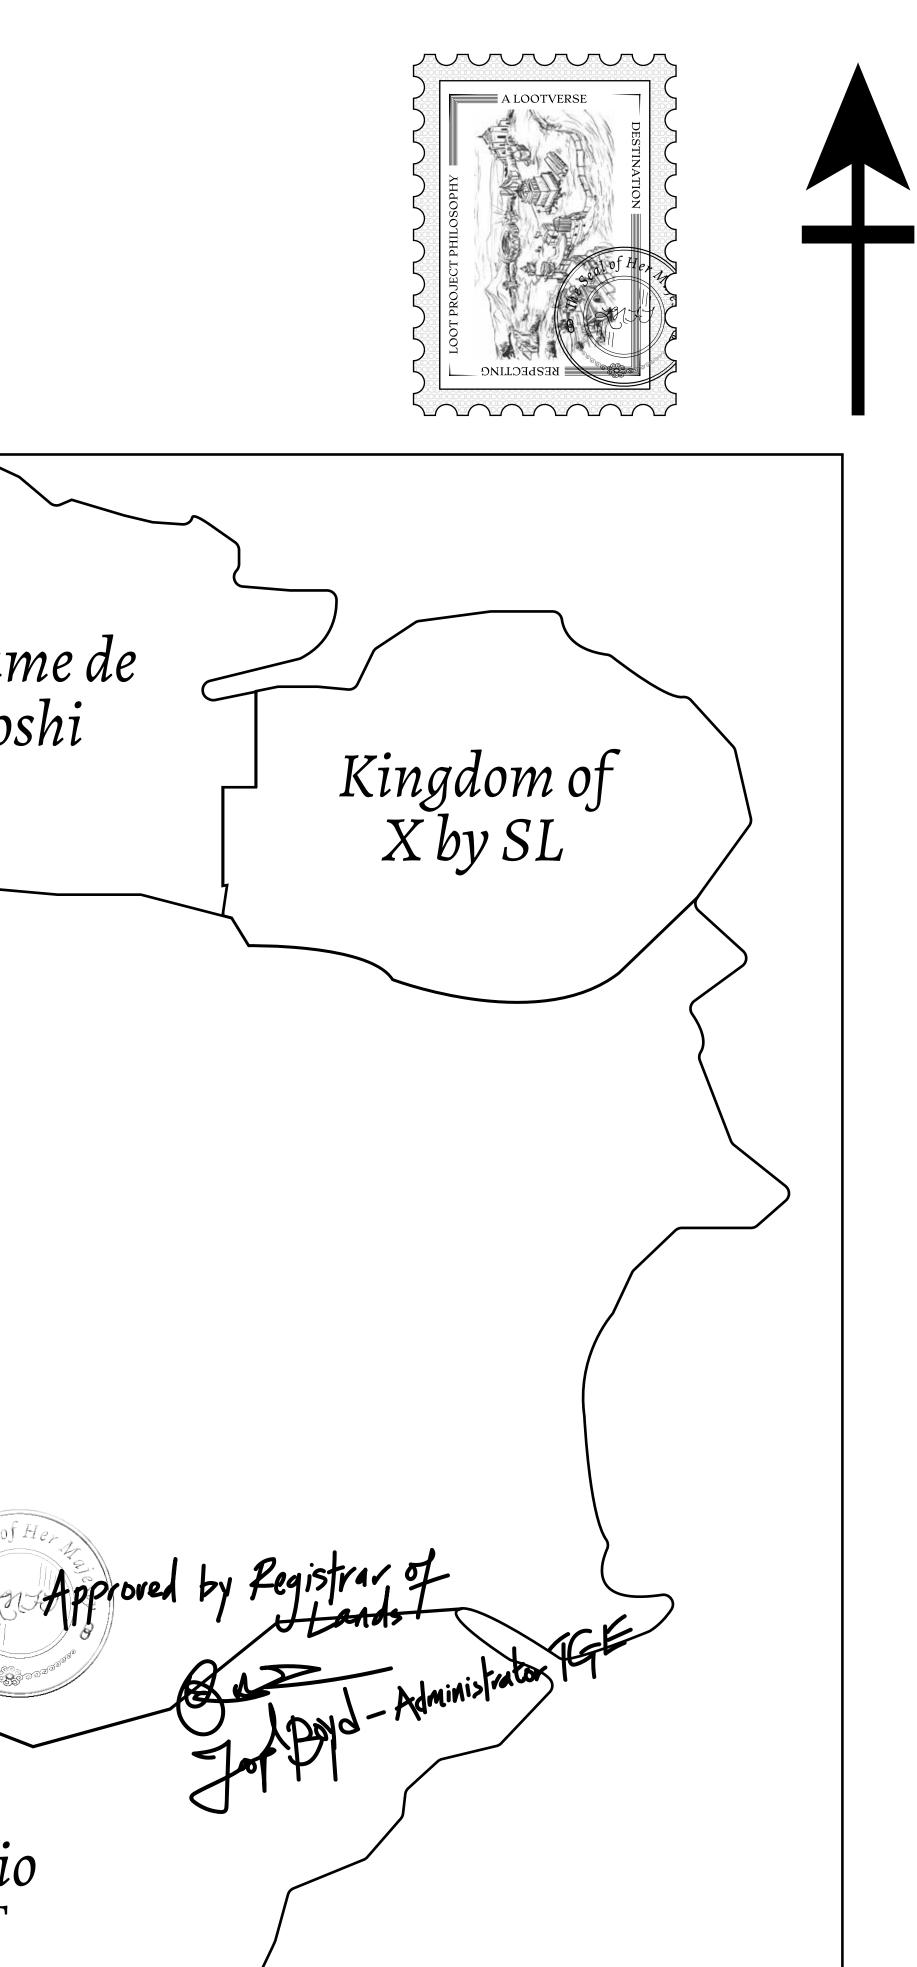

## H.M. LNFT Land Registr

ADMINISTRATIVE AREA

OWNER ENTITLEMENT

THE GREAT

Type W-GE: S (rewarded in C

|                                 | TITLE NUMBER |             |              |             |              |
|---------------------------------|--------------|-------------|--------------|-------------|--------------|
| Y                               |              | I           | L0335-221121 | 1           |              |
| Γ EMPIRE                        | ISSUED       | 22 November | er 2021      | Jb.J.       | SCALE 1/5000 |
| Share of 0.3%<br>Credits); Mint |              |             | n numbei     | r of NFT St | ories minted |
| P                               |              |             |              |             | _            |
|                                 |              | P           |              |             | LO           |