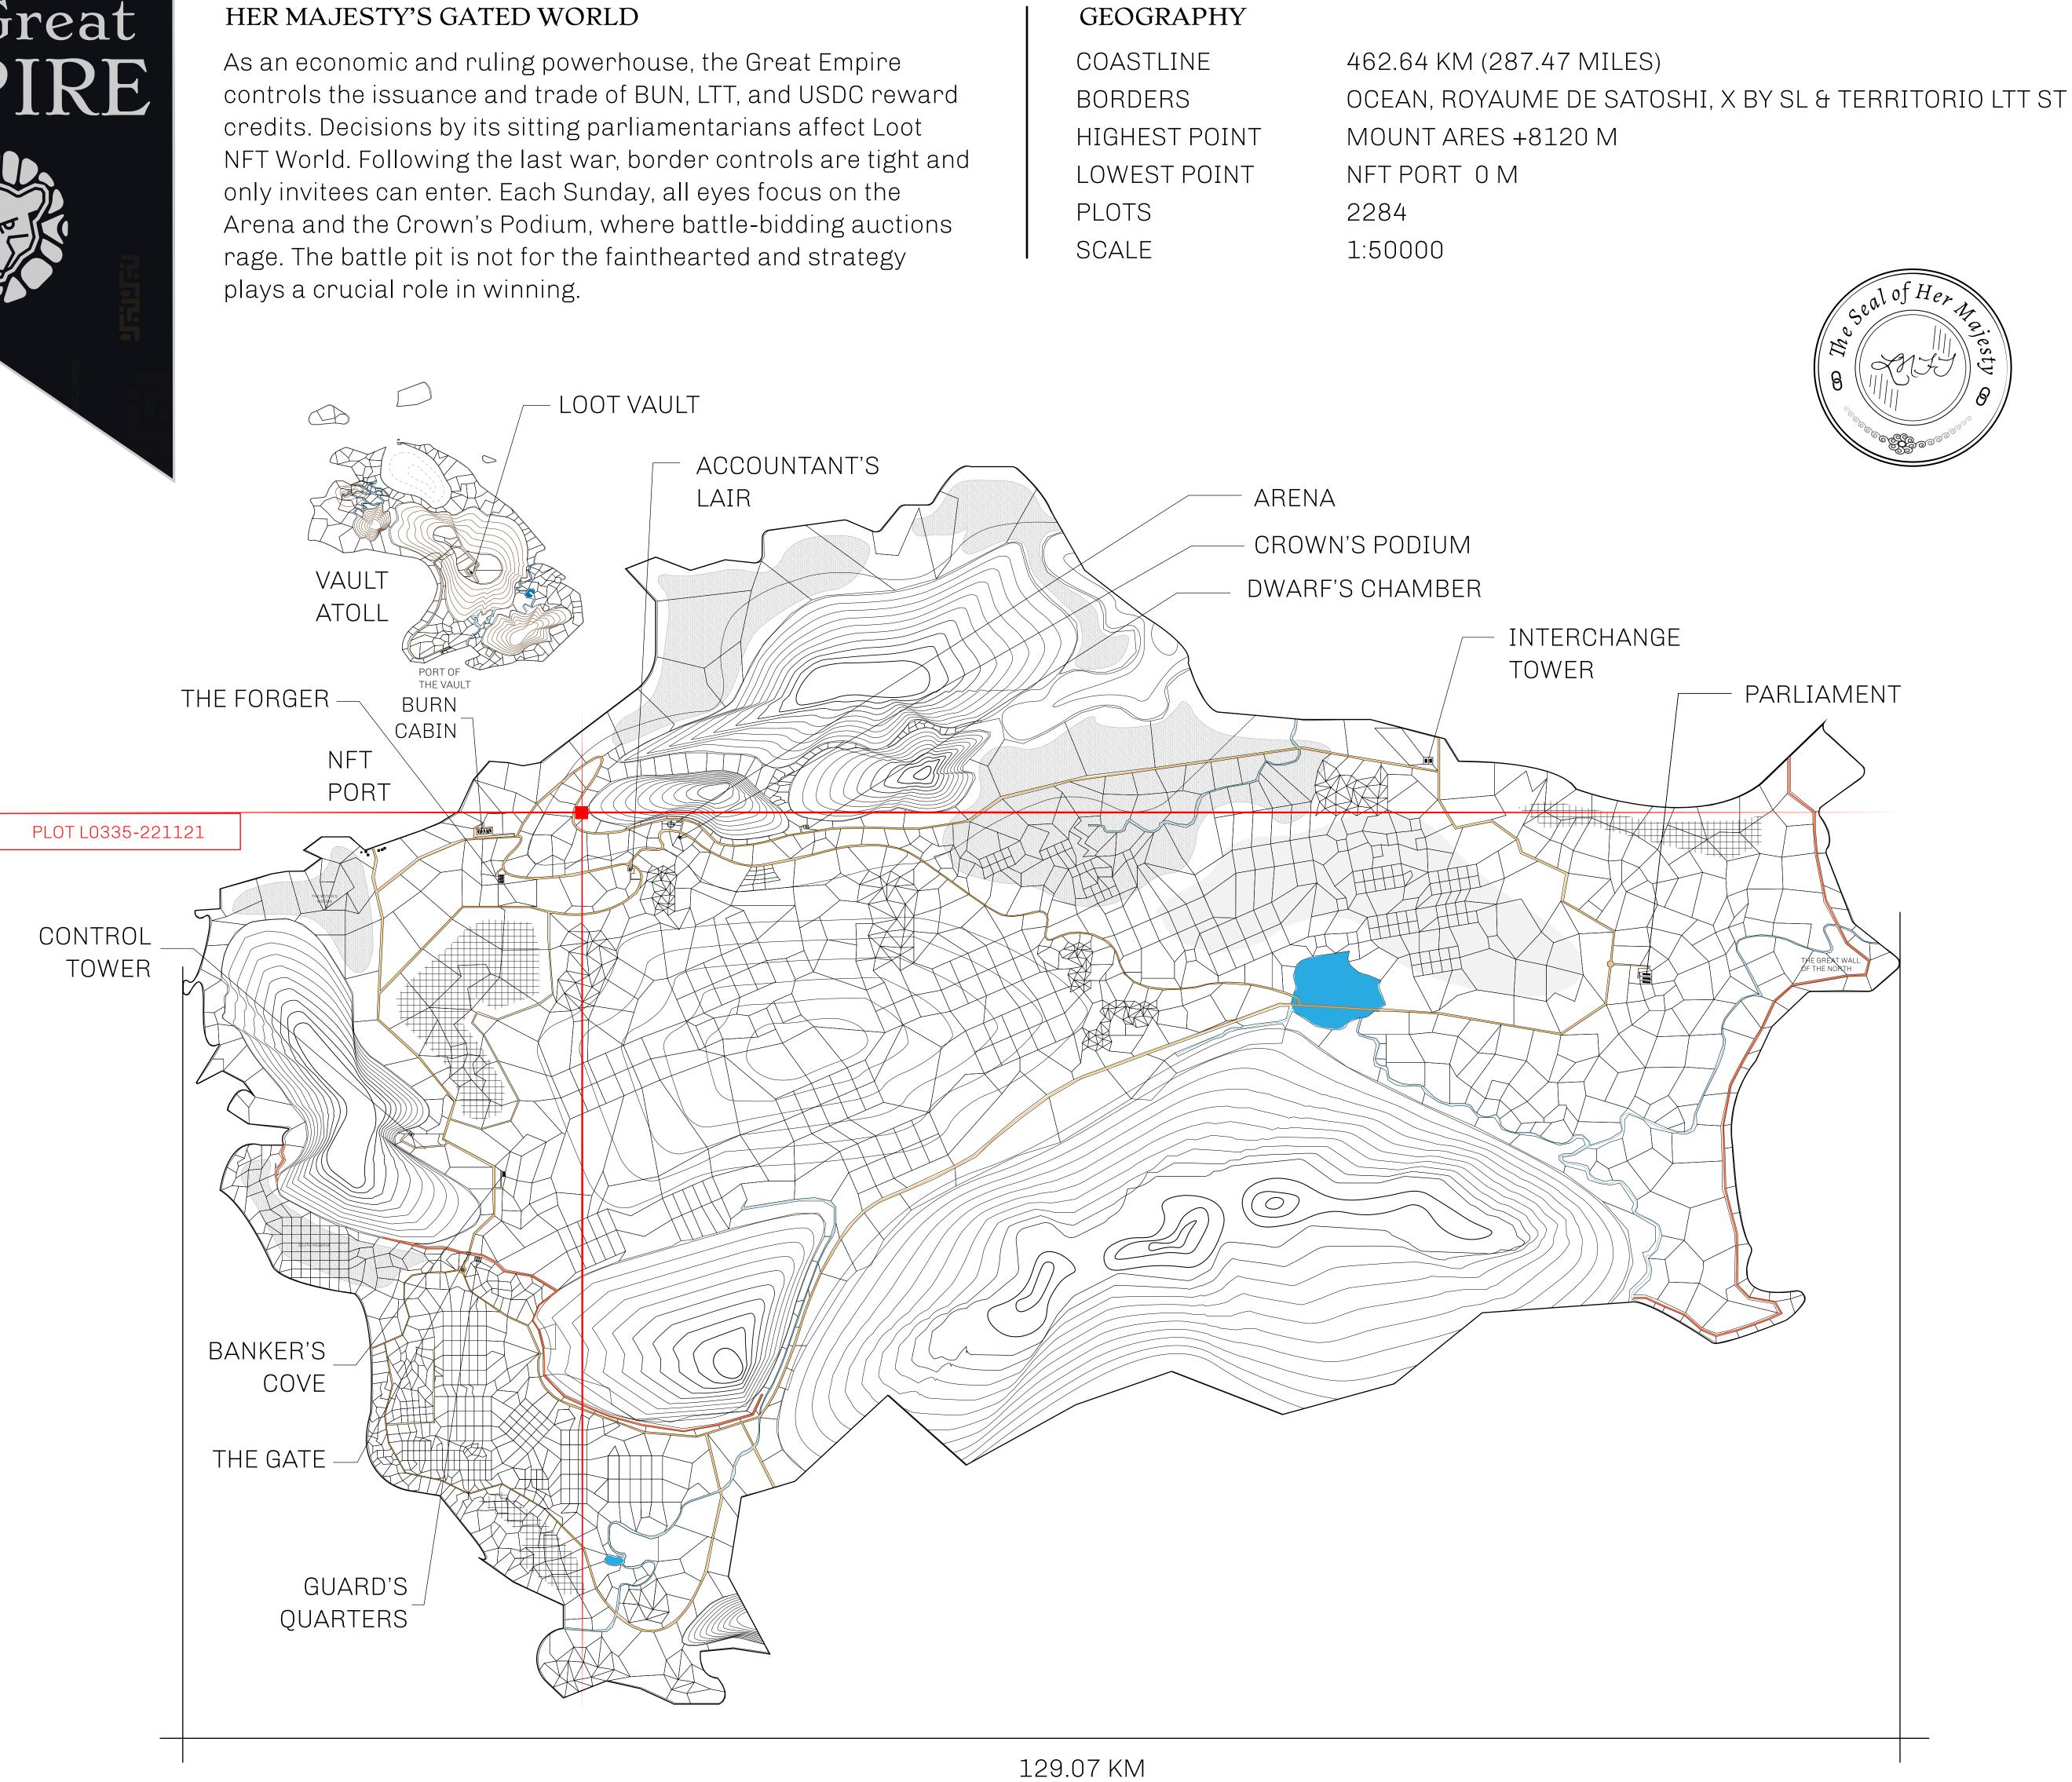

## H.M. LNFT Land Registr

ADMINISTRATIVE AREA

OWNER ENTITLEMENT

THE GREAT

Type W-GE: S (rewarded in C

|                                 | TITLE NUMBER |             |              |             |              |
|---------------------------------|--------------|-------------|--------------|-------------|--------------|
| Y                               |              | I           | L0335-221121 | 1           |              |
| Γ EMPIRE                        | ISSUED       | 22 November | er 2021      | Jb.J.       | SCALE 1/5000 |
| Share of 0.3%<br>Credits); Mint |              |             | n numbei     | r of NFT St | ories minted |
| P                               |              |             |              |             | _            |
|                                 |              | P           |              |             | LO           |

### MOUNT ATHENA +5678 M