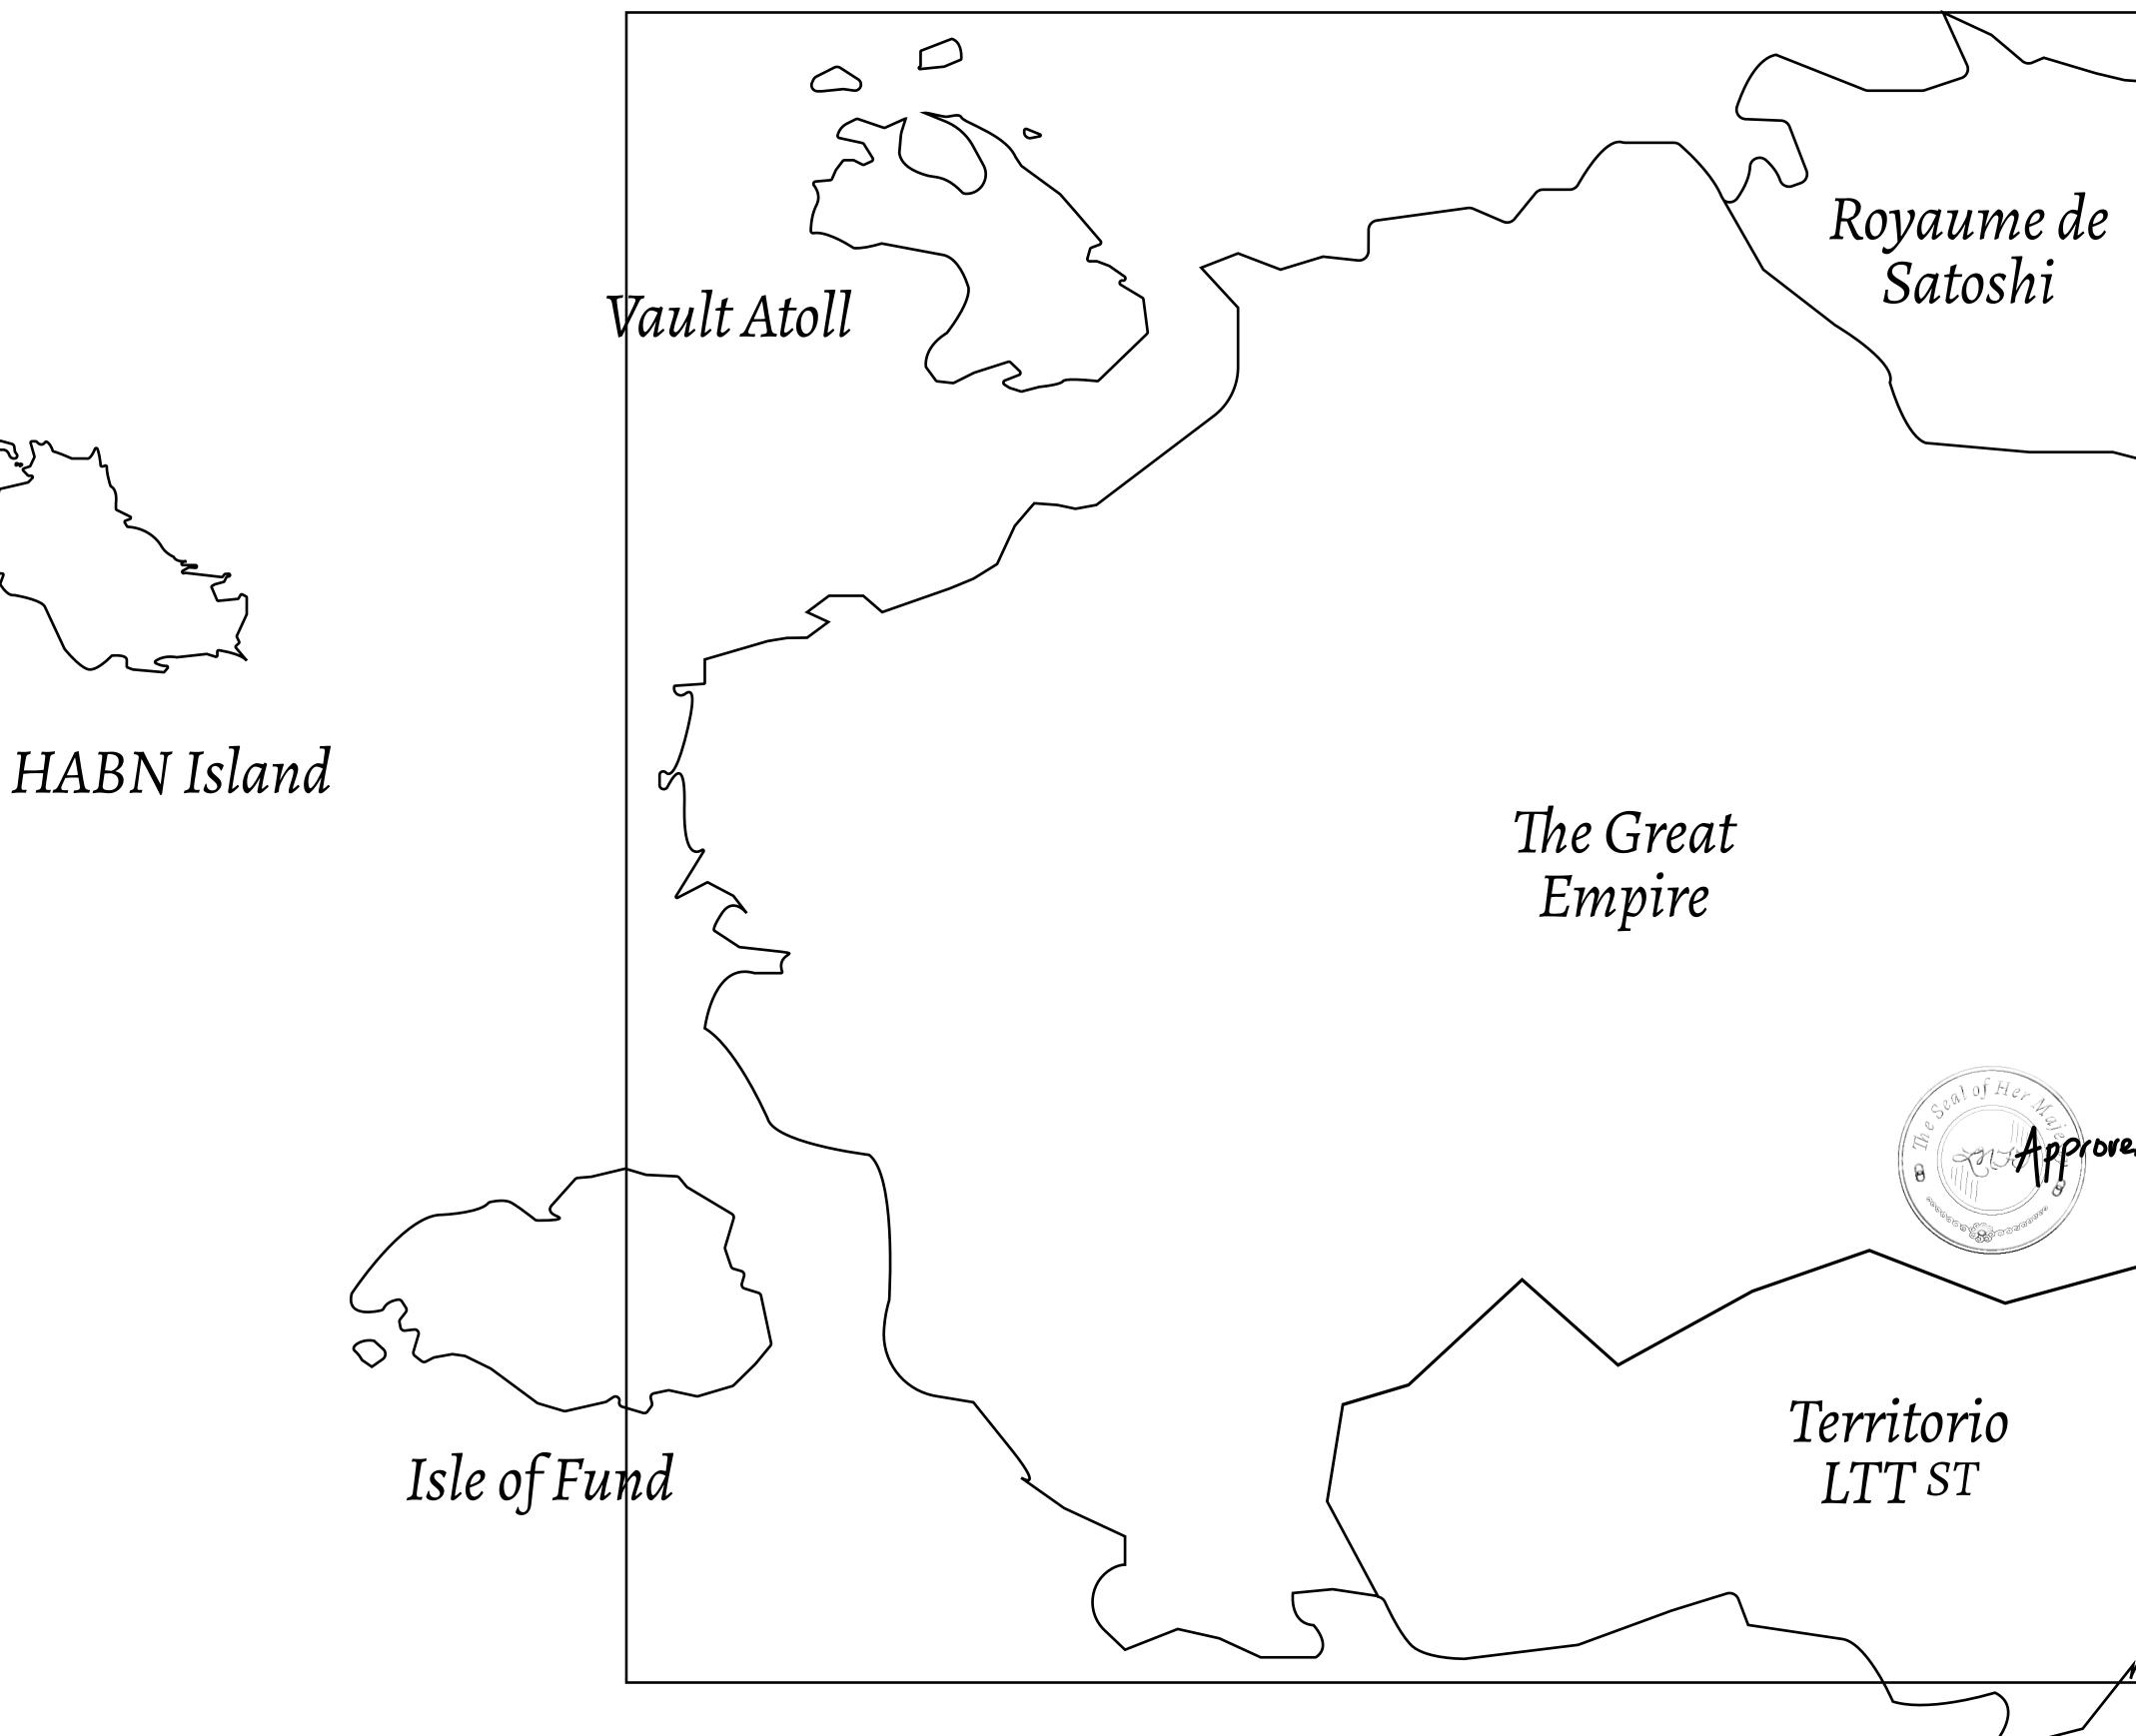

## H.M. LNFT Land Registr

ADMINISTRATIVE AREA

OWNER ENTITLEMENT

THE GREAT

Type W-GE: S (rewarded in C

|                                 | TITLE NUMBER |             |              |             |              |
|---------------------------------|--------------|-------------|--------------|-------------|--------------|
| Y                               |              | I           | L0335-221121 | 1           |              |
| Γ EMPIRE                        | ISSUED       | 22 November | er 2021      | Jb.J.       | SCALE 1/5000 |
| Share of 0.3%<br>Credits); Mint |              |             | n numbei     | r of NFT St | ories minted |
| P                               |              |             |              |             | _            |
|                                 |              | P           |              |             | LO           |