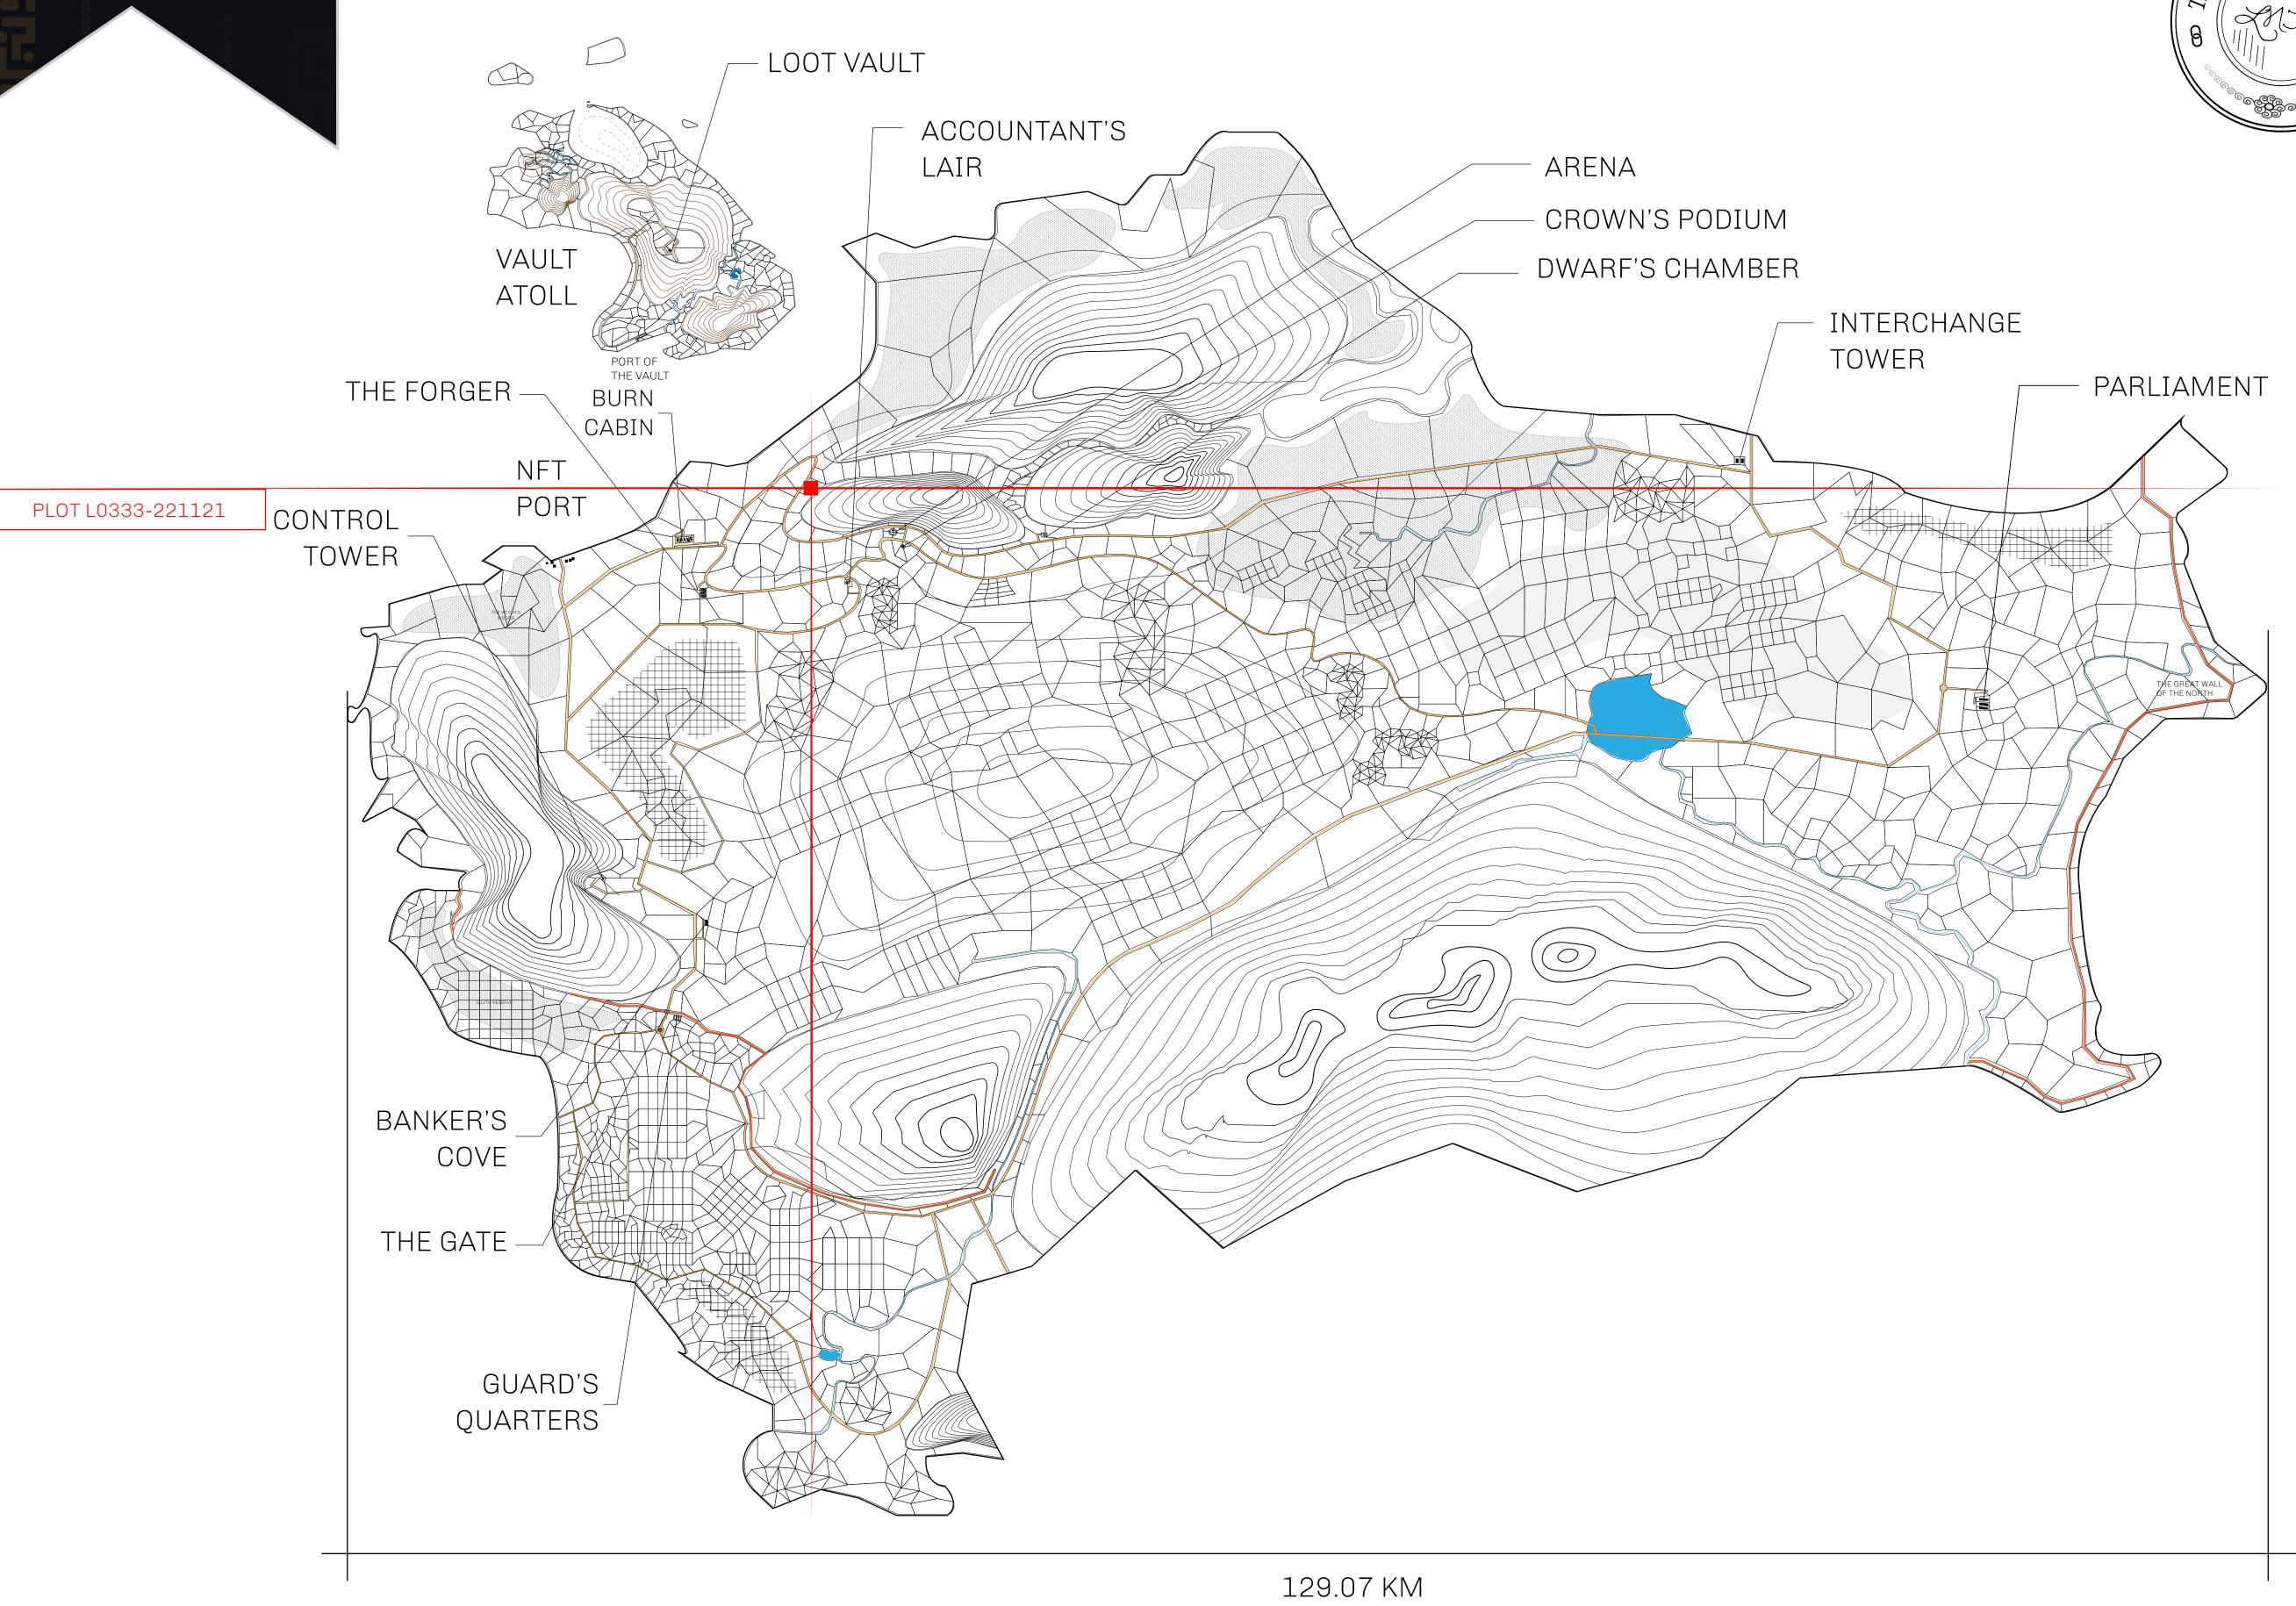

## HER MAJESTY'S GATED WORLD

As an economic and ruling powerhouse, the Great Empire controls the issuance and trade of BUN, LTT, and USDC reward credits. Decisions by its sitting parliamentarians affect Loot NFT World. Following the last war, border controls are tight and only invitees can enter. Each Sunday, all eyes focus on the Arena and the Crown's Podium, where battle-bidding auctions rage. The battle pit is not for the fainthearted and strategy plays a crucial role in winning.

## GEOGRAPHY

COASTLINE 462.64 KM (287.47 MILES)

BORDERS OCEAN, ROYAUME DE SATOSHI, X BY SL & TERRITORIO LTT ST

HIGHEST POINT MOUNT ARES +8120 M

LOWEST POINT NFT PORT 0 M

PLOTS 2284 SCALE 1:50000