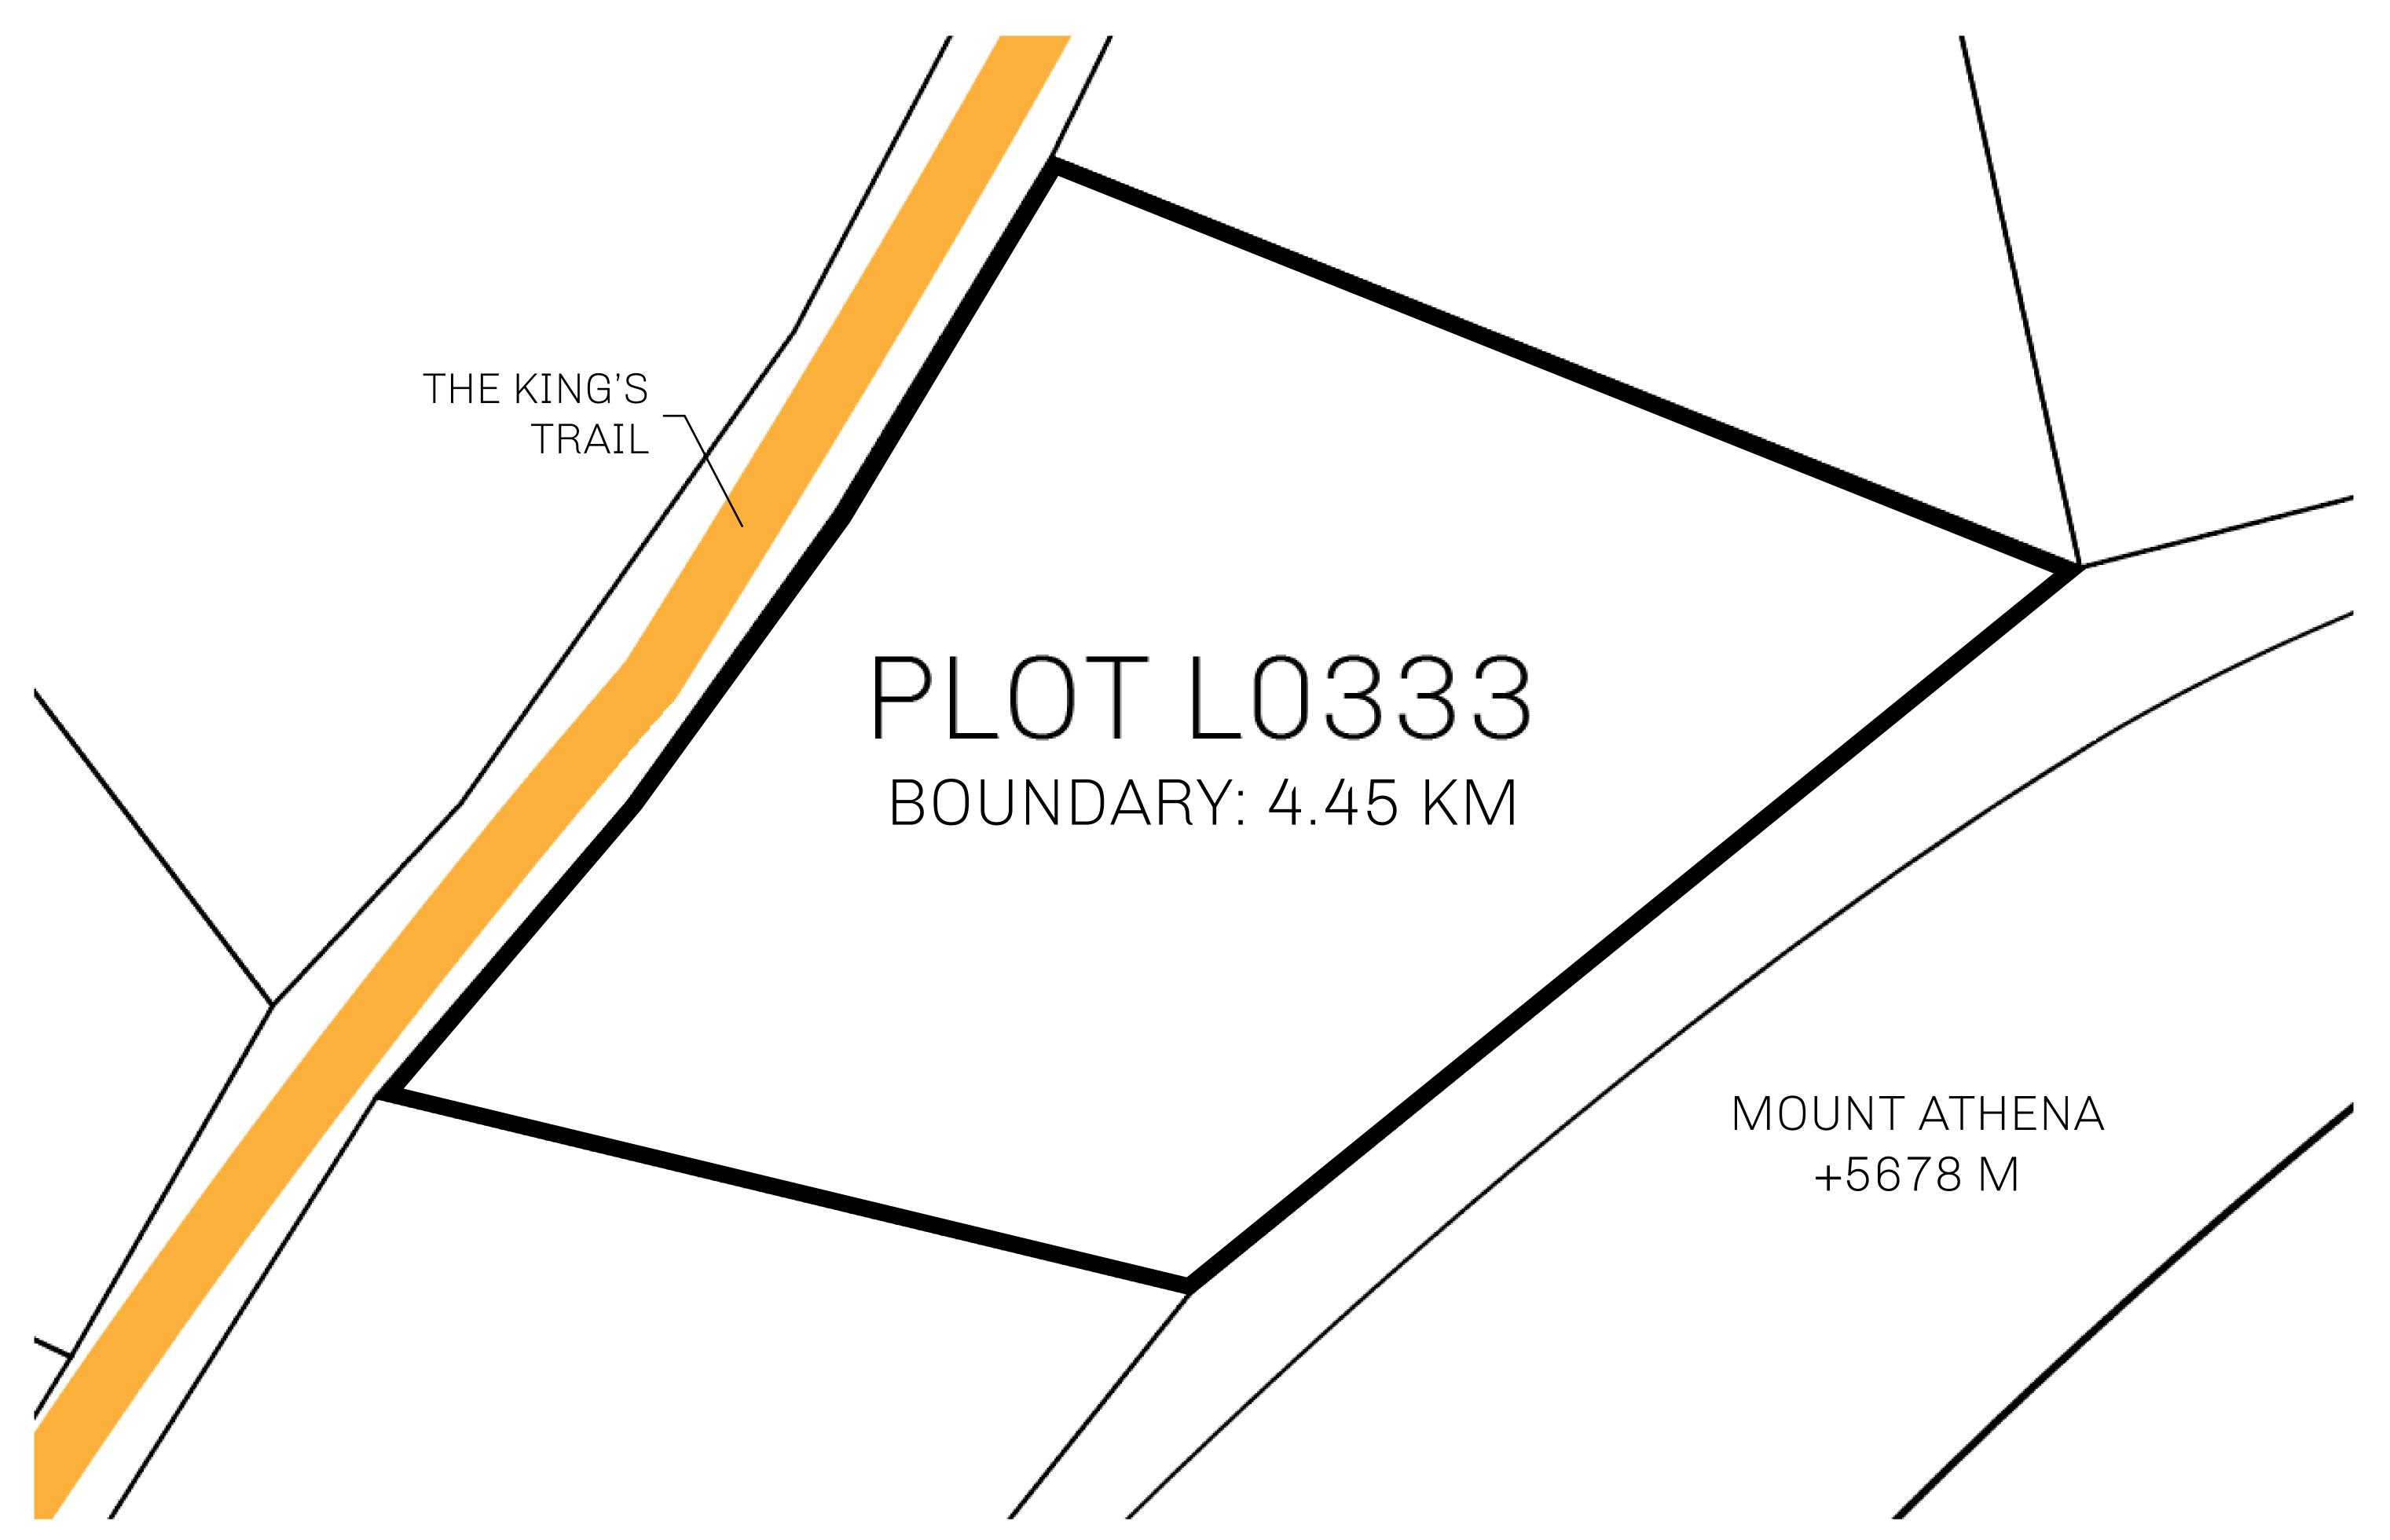

## H.M. LNFT Land Registry

TITLE NUMBER

L0333-221121

ADMINISTRATIVE AREA

THE GREAT EMPIRE

ISSUED 22 November 2021

SCALE **1/50000** 

OWNER ENTITLEMENT