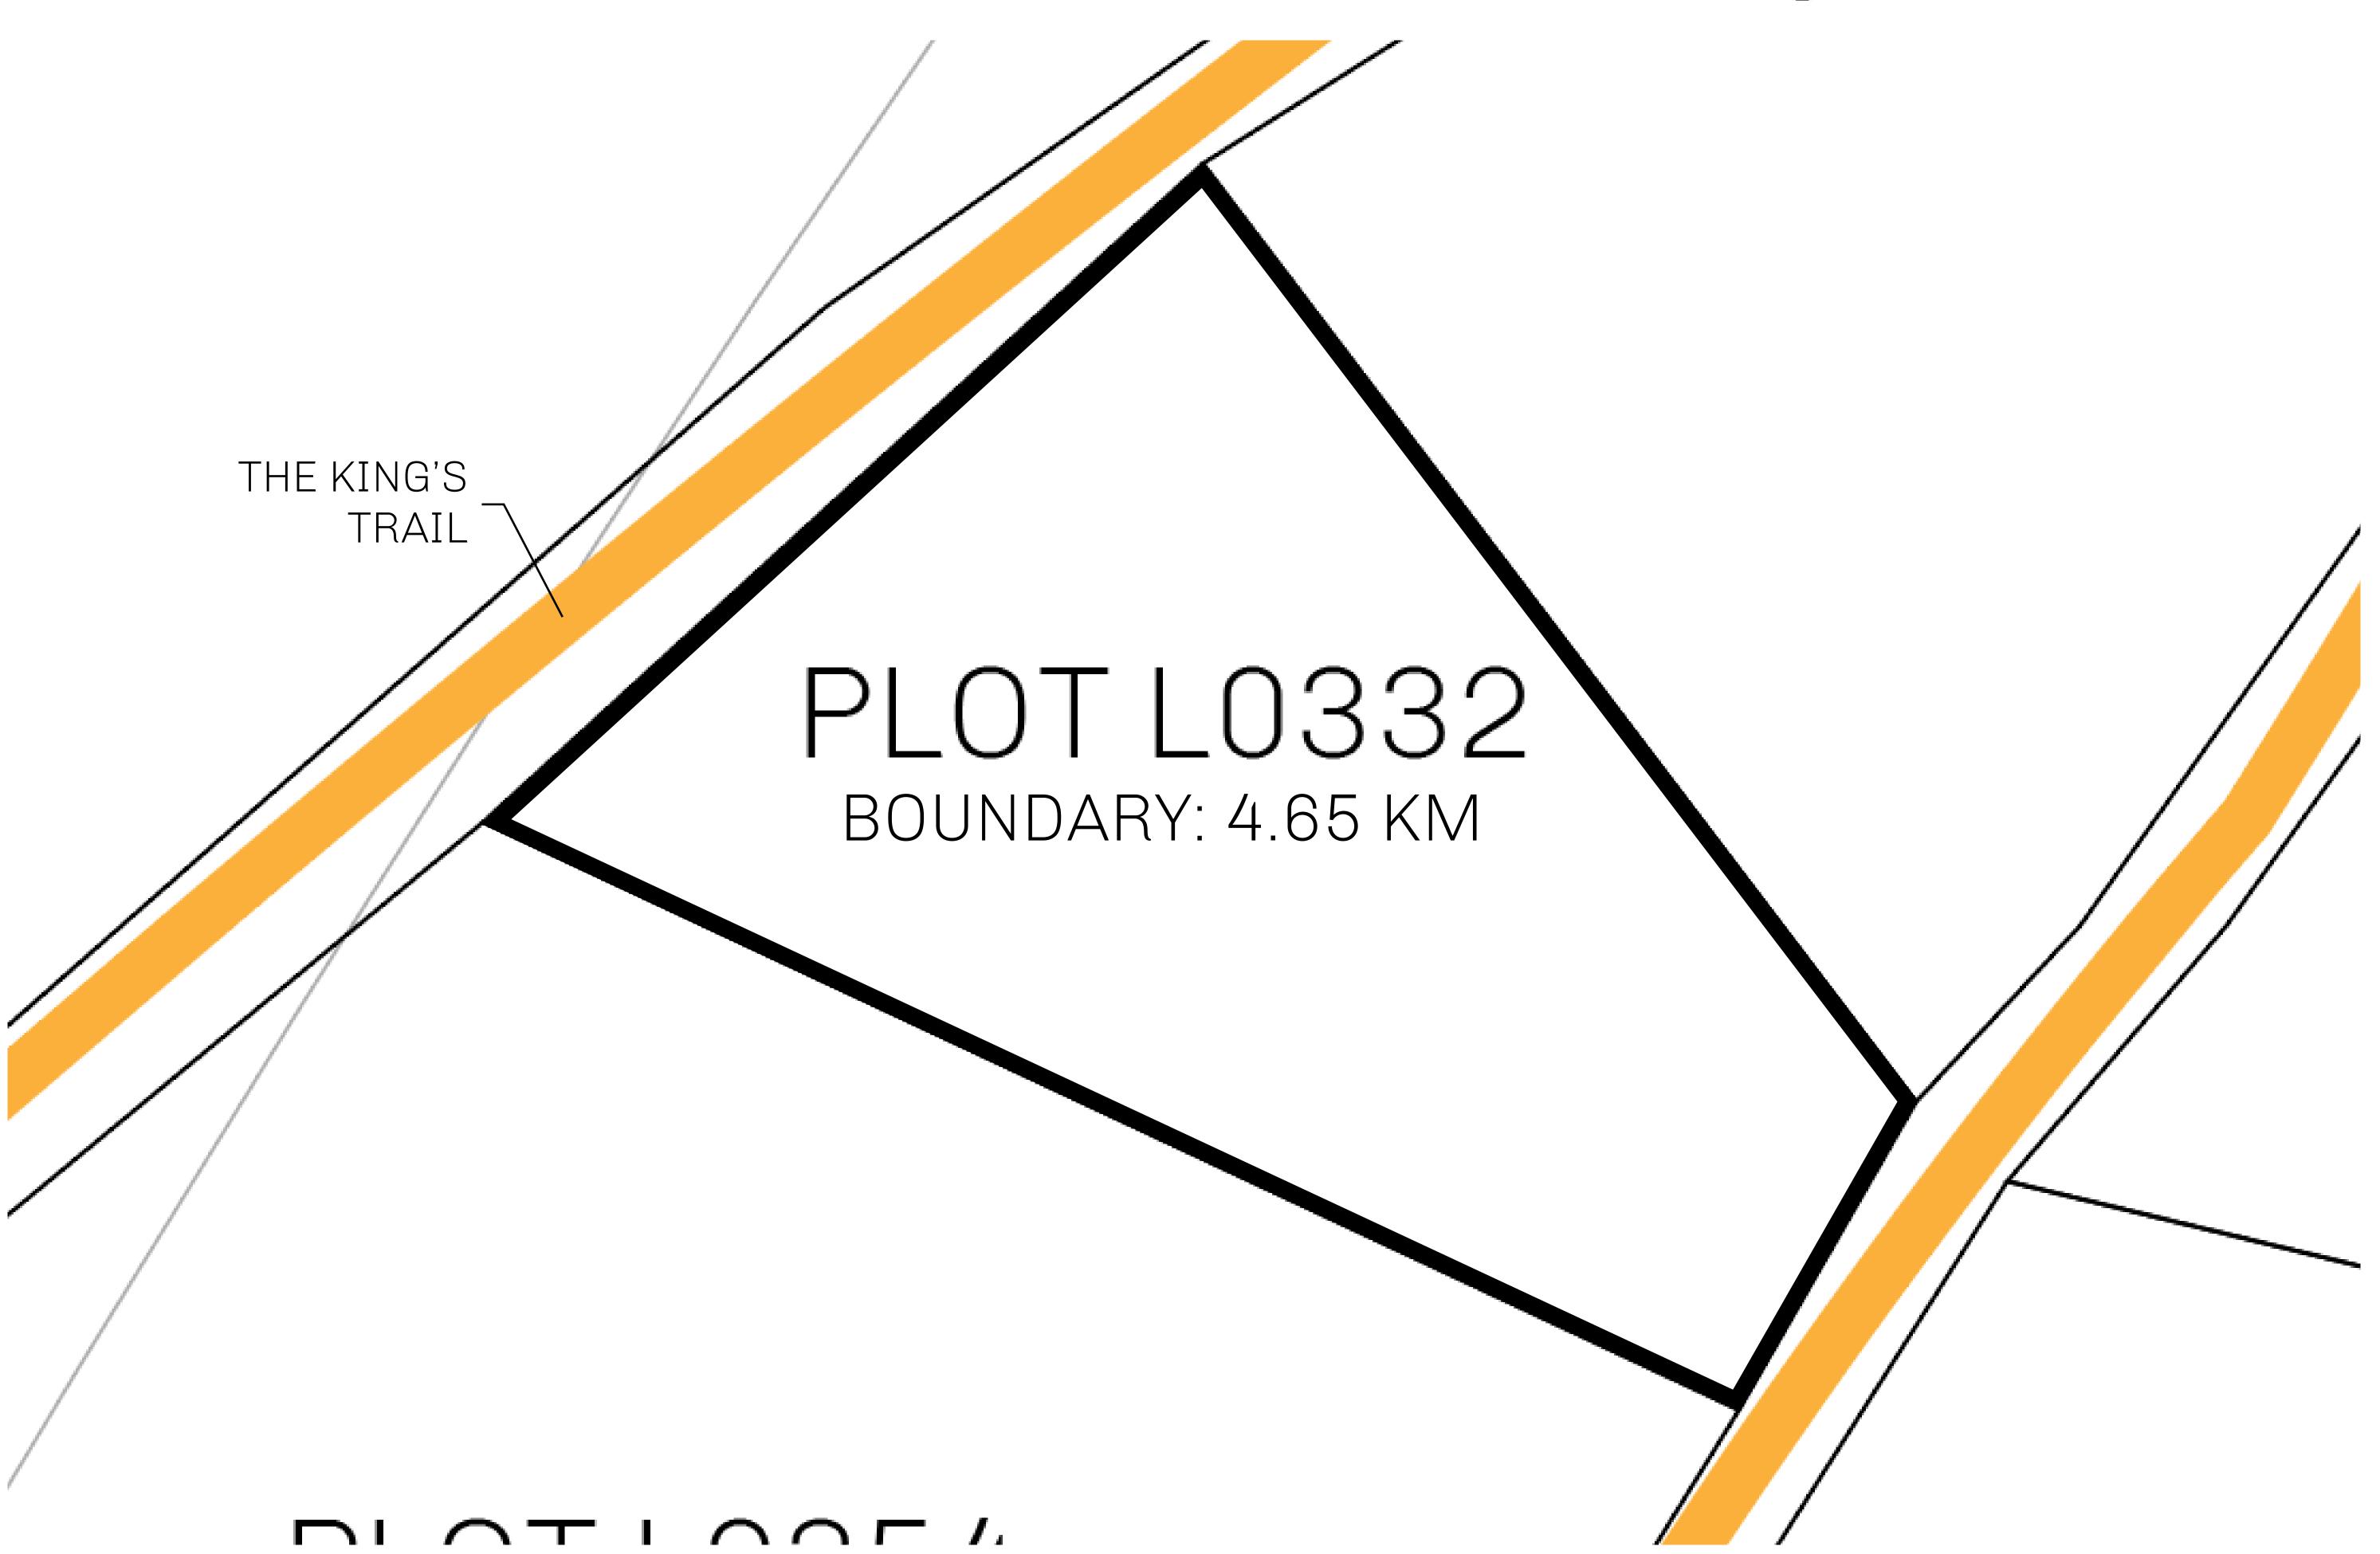

## LOOT NFT WORLD

PLOT L0332-221121

## H.M. LNFT Land Registry

TITLE NUMBER

L0332-221121

ADMINISTRATIVE AREA

THE GREAT EMPIRE

ISSUED 22 November 2021

SCALE 1/50000

OWNER ENTITLEMENT