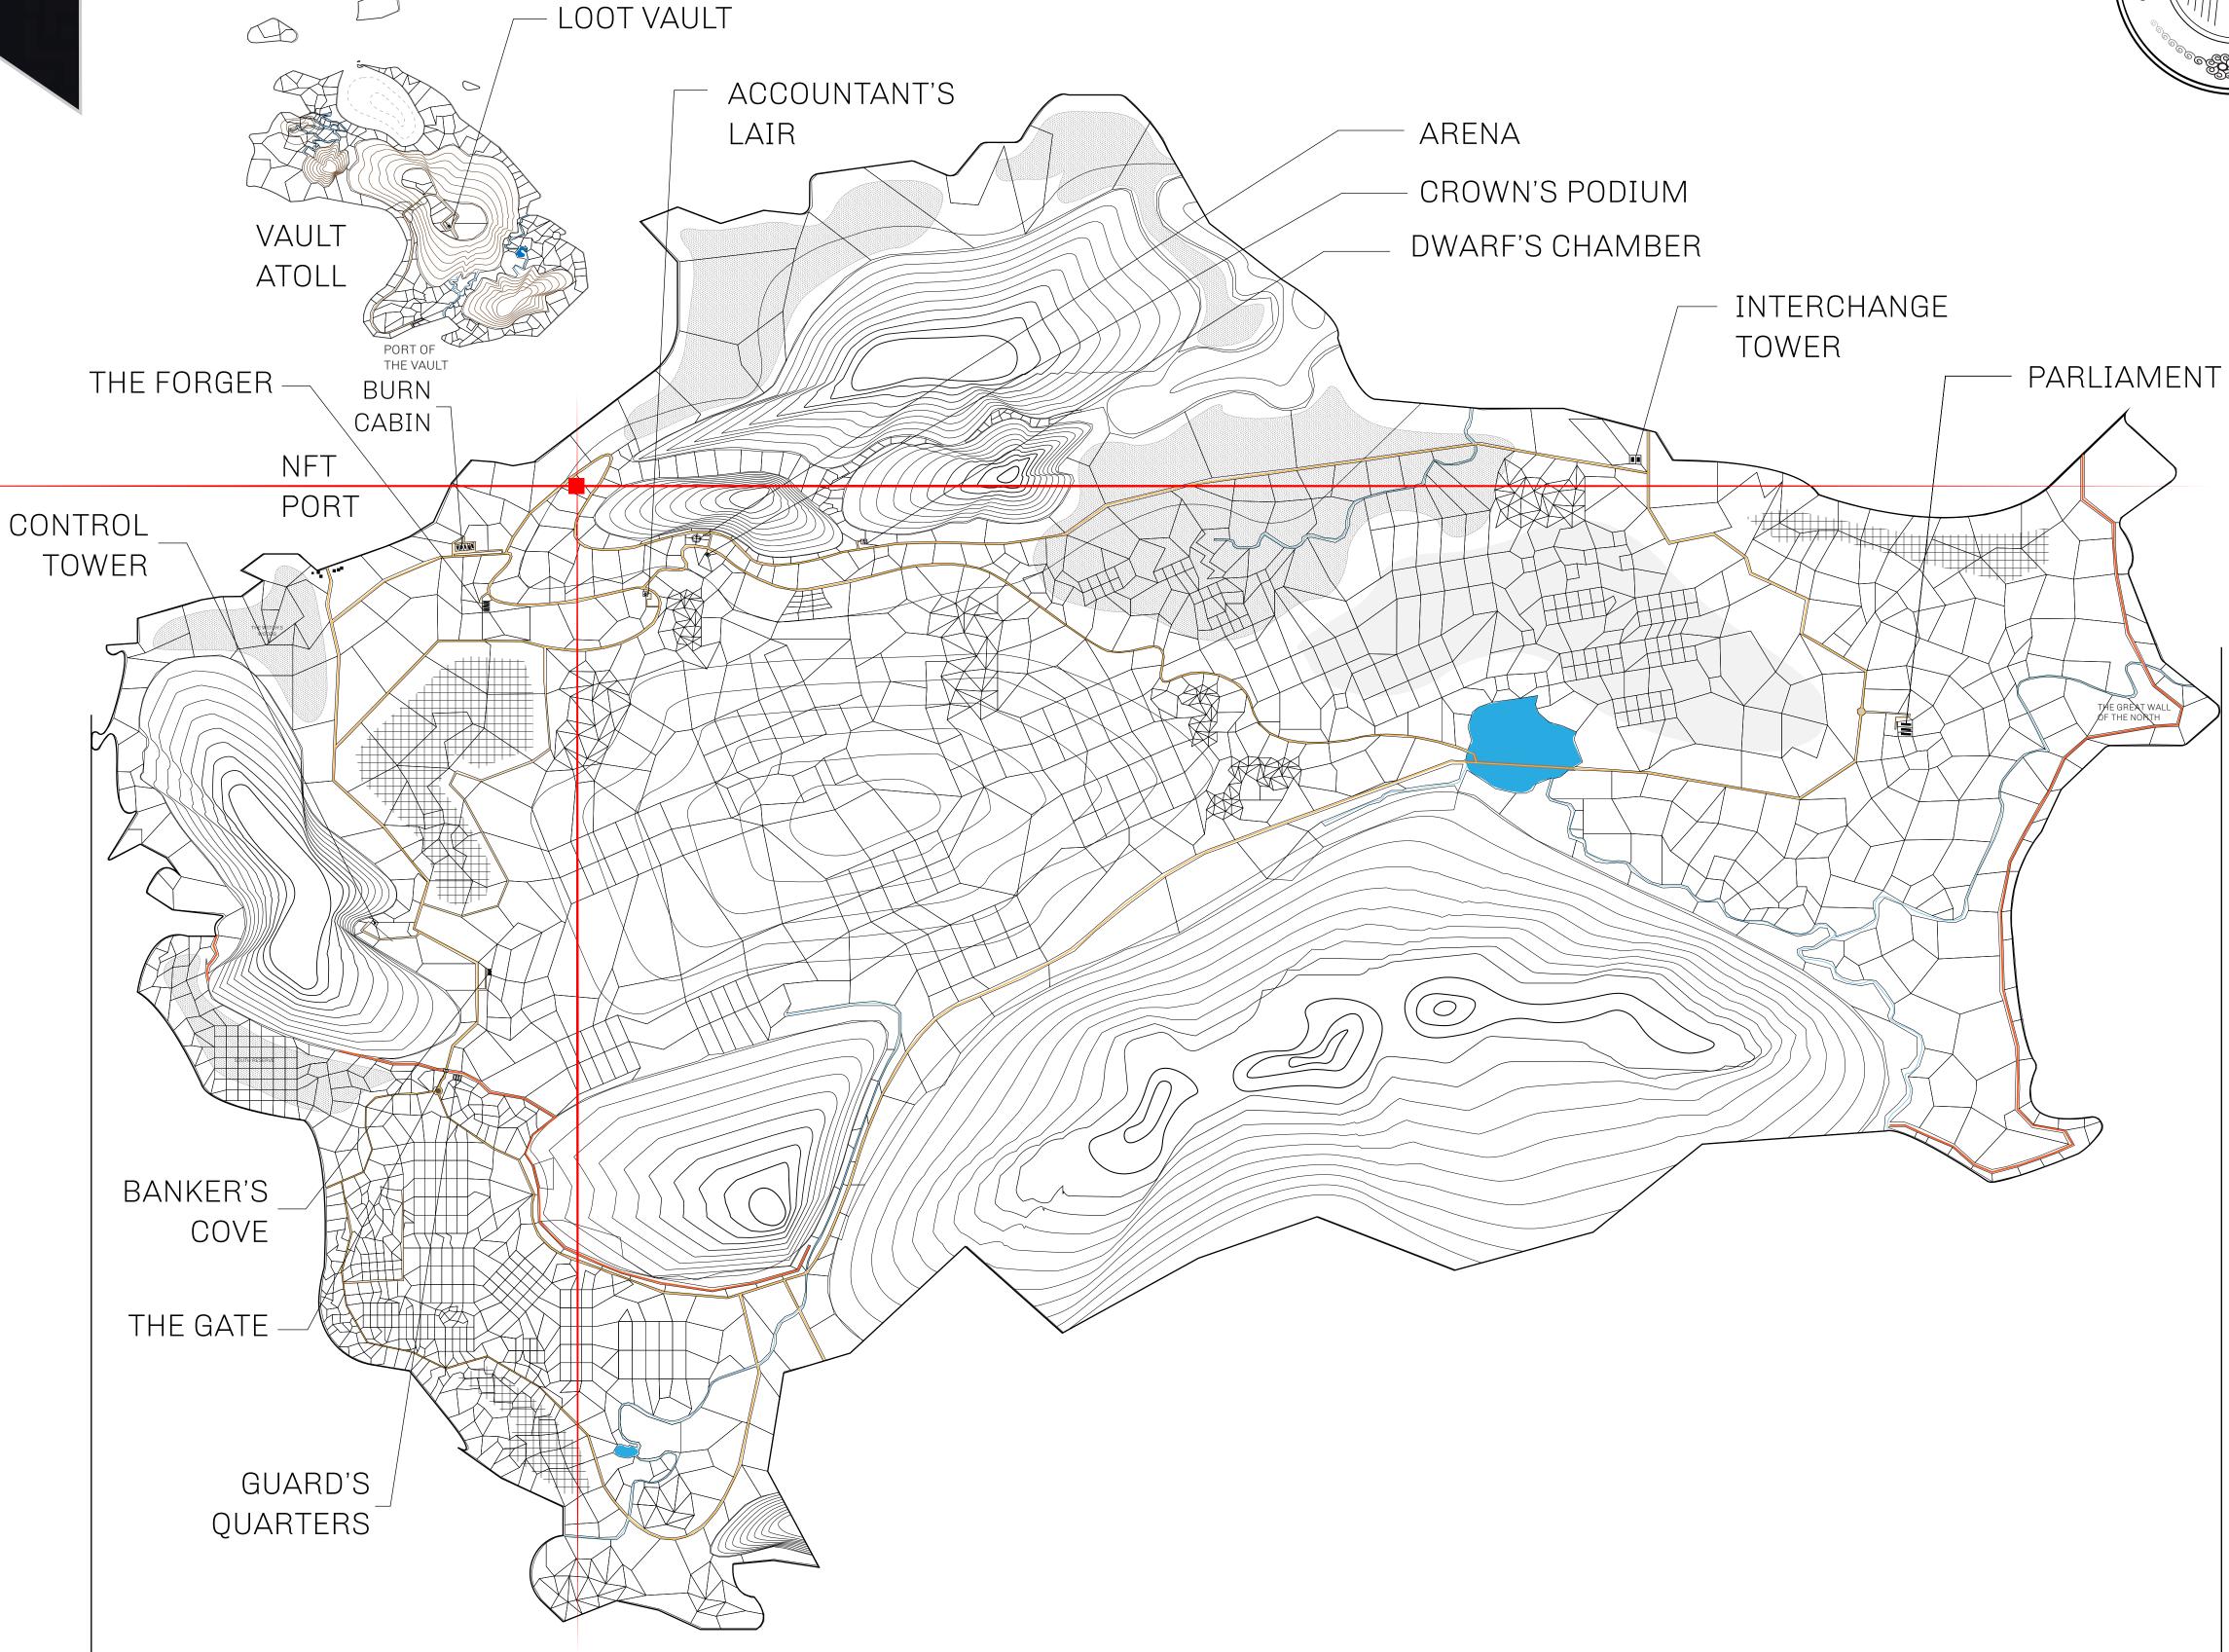

## HER MAJESTY'S GATED WORLD

As an economic and ruling powerhouse, the Great Empire controls the issuance and trade of BUN, LTT, and USDC reward credits. Decisions by its sitting parliamentarians affect Loot NFT World. Following the last war, border controls are tight and only invitees can enter. Each Sunday, all eyes focus on the Arena and the Crown's Podium, where battle-bidding auctions rage. The battle pit is not for the fainthearted and strategy plays a crucial role in winning.

## GEOGRAPHY

COASTLINE 462.64 KM (287.47 MILES)

BORDERS OCEAN, ROYAUME DE SATOSHI, X BY SL & TERRITORIO LTT ST

HIGHEST POINT MOUNT ARES +8120 M

LOWEST POINT NFT PORT 0 M

PLOTS 2284 SCALE 1:50000