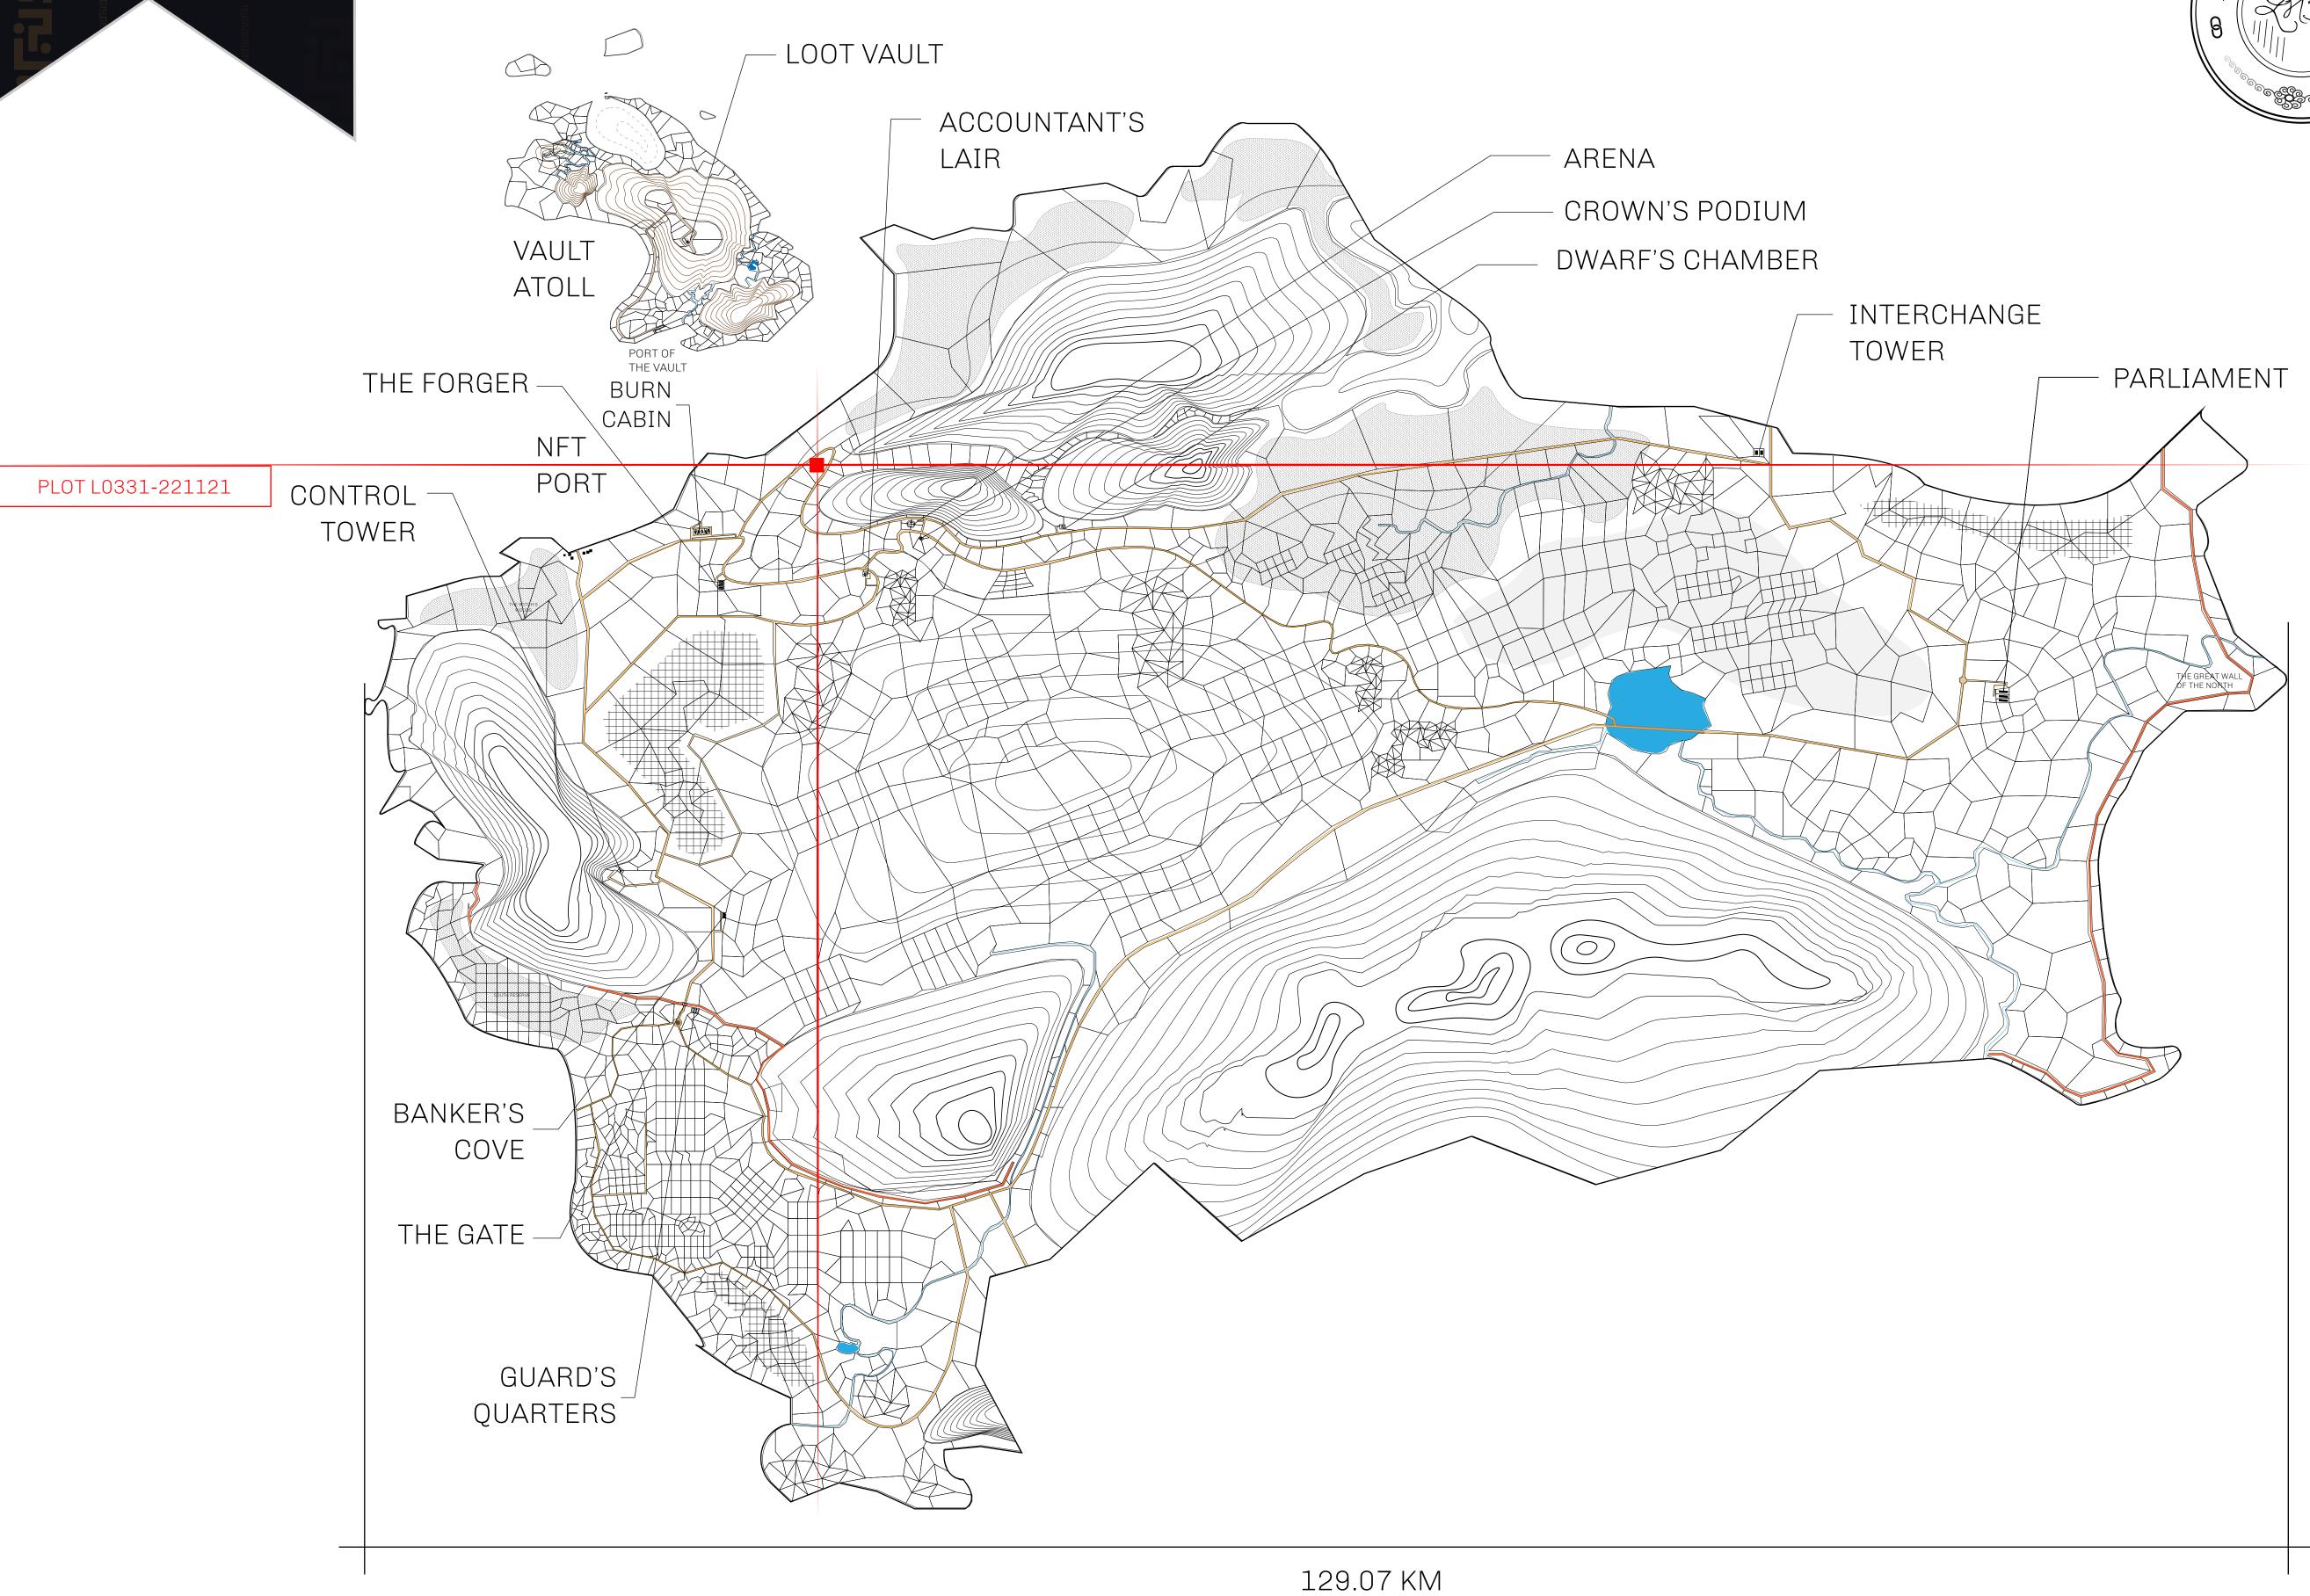

## **GEOGRAPHY**

COASTLINE 462.64 KM (287.47 MILES)

BORDERS OCEAN, ROYAUME DE SATOSHI, X BY SL & TERRITORIO LTT ST

HIGHEST POINT MOUNT ARES +8120 M

LOWEST POINT NFT PORT 0 M

PLOTS 2284 SCALE 1:50000

## H.M. LNFT Land Registry

TITLE NUMBER

L0331-221121

ADMINISTRATIVE AREA

THE GREAT EMPIRE

ISSUED 22 November 2021

SCALE 1/50000

OWNER ENTITLEMENT