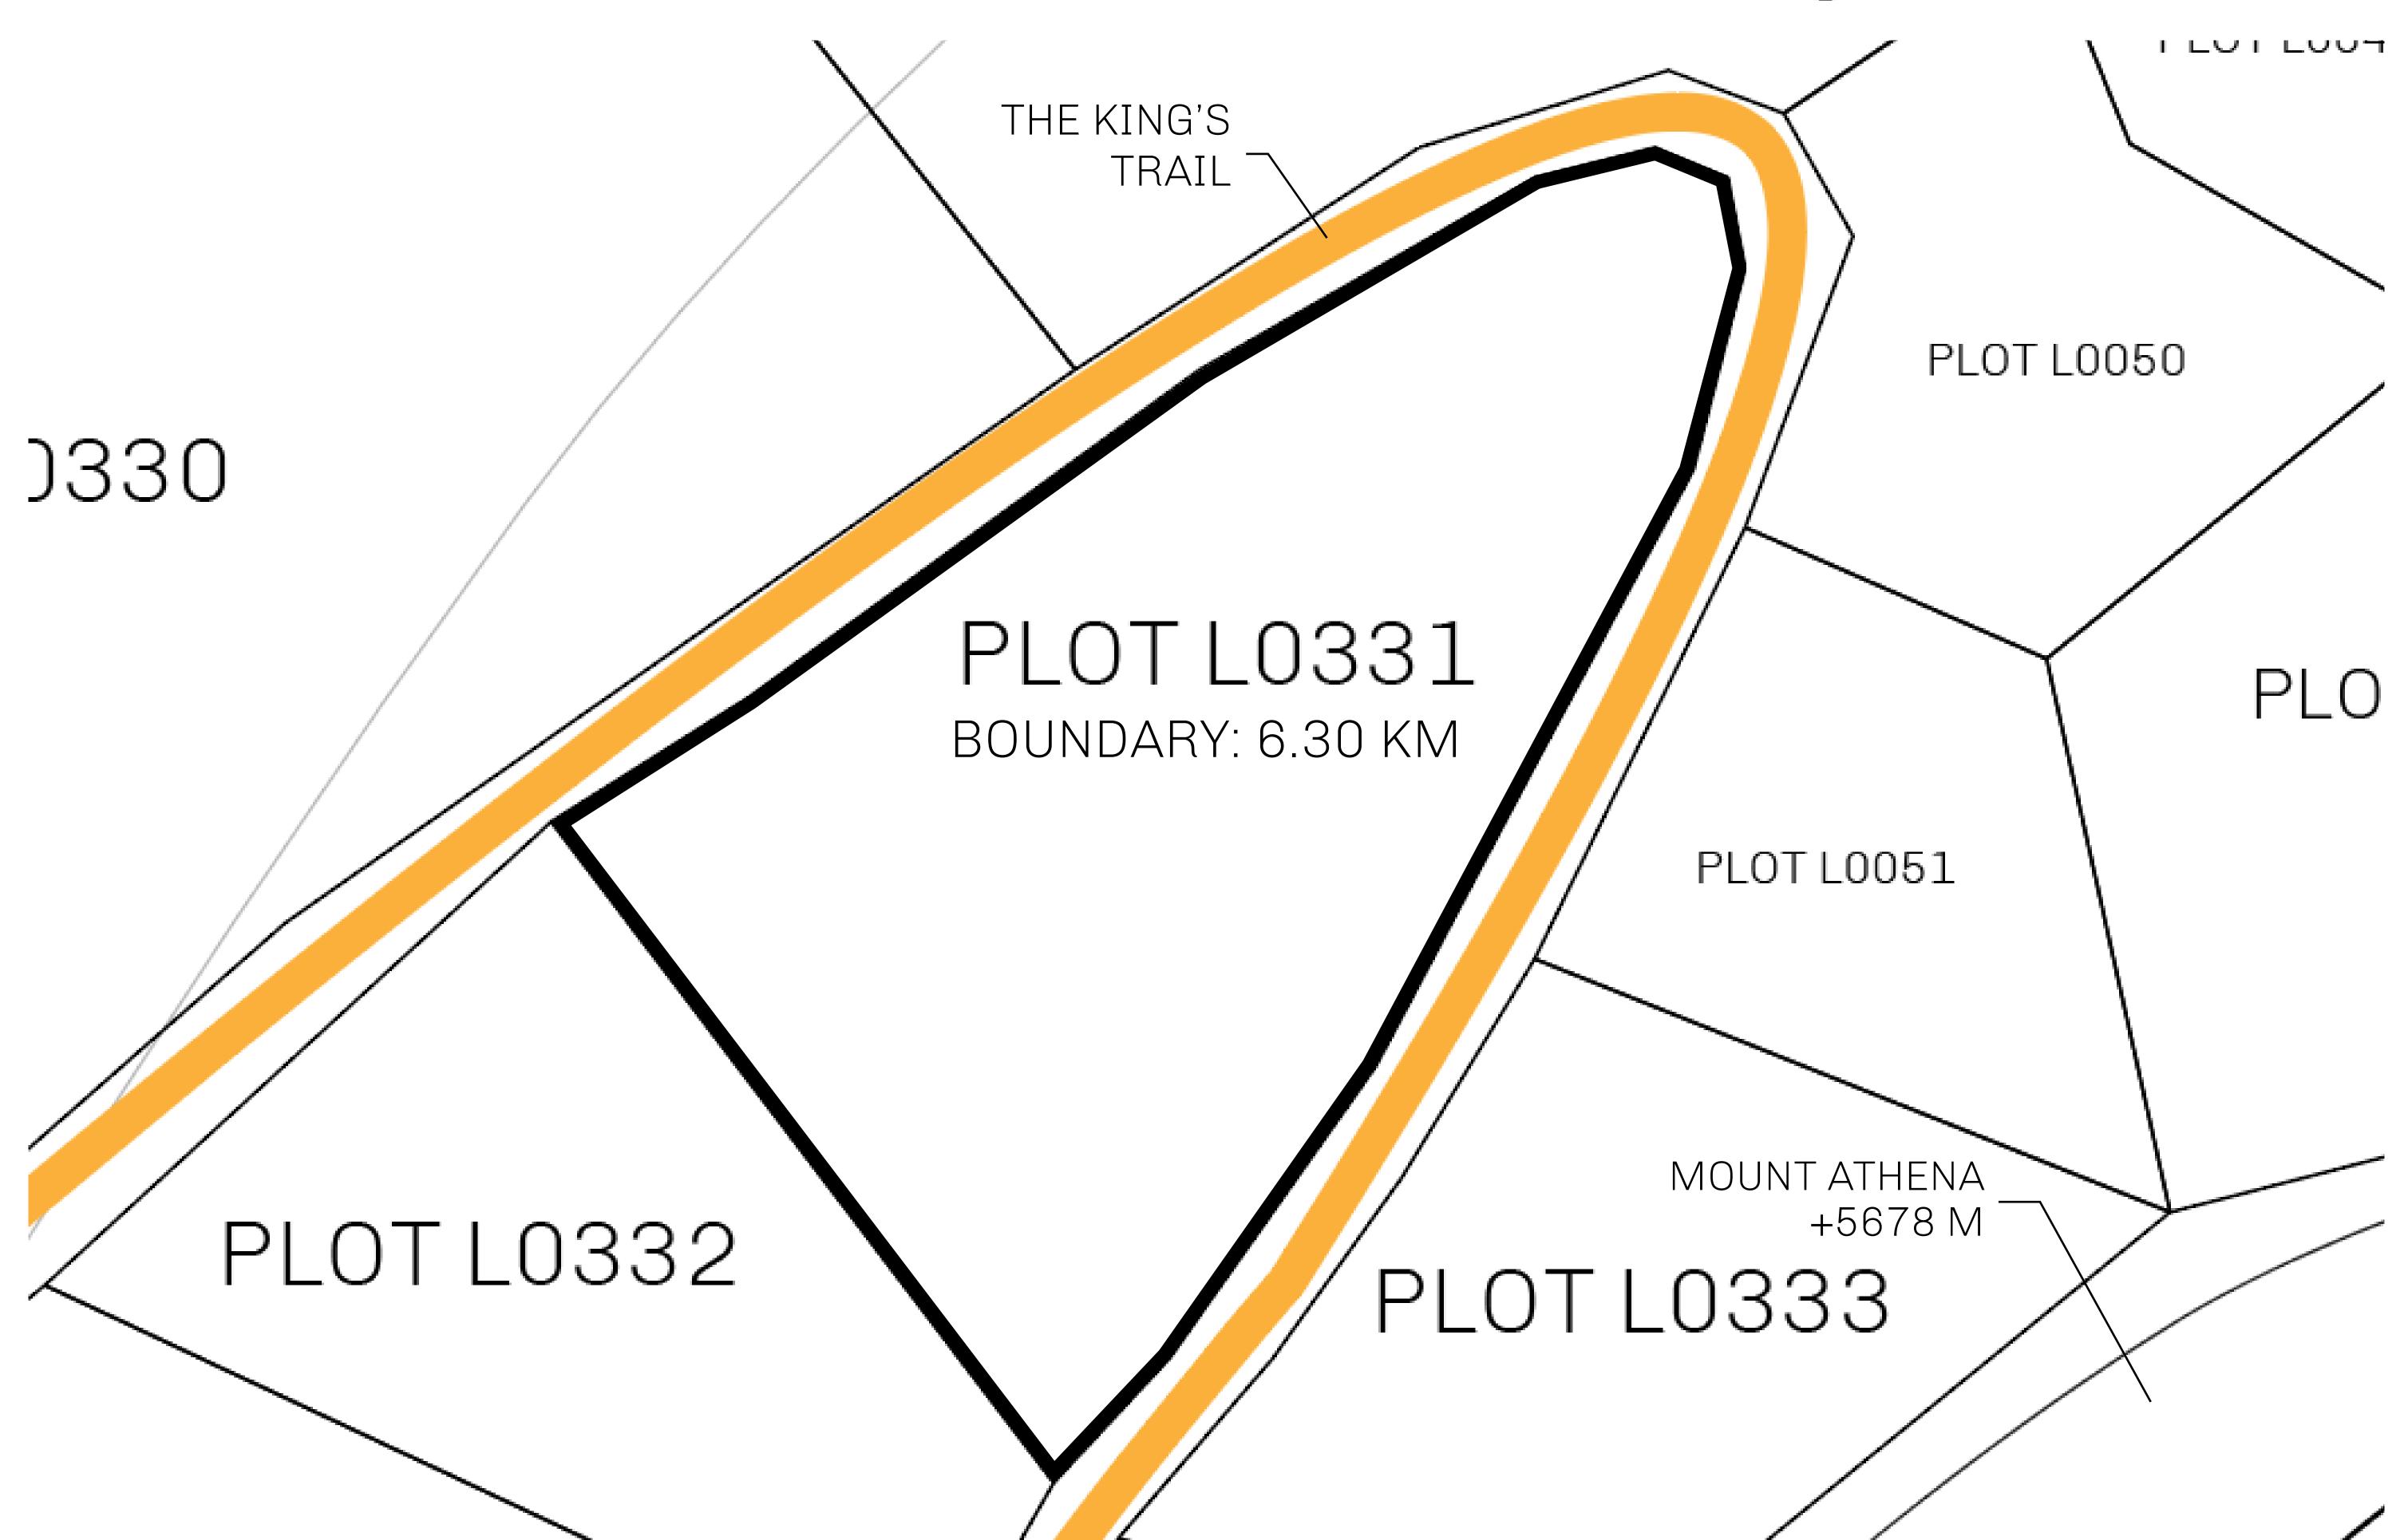

## **GEOGRAPHY**

COASTLINE 462.64 KM (287.47 MILES)

BORDERS OCEAN, ROYAUME DE SATOSHI, X BY SL & TERRITORIO LTT ST

HIGHEST POINT MOUNT ARES +8120 M

LOWEST POINT NFT PORT 0 M

PLOTS 2284 SCALE 1:50000

## H.M. LNFT Land Registry

TITLE NUMBER

L0331-221121

ADMINISTRATIVE AREA

THE GREAT EMPIRE

ISSUED 22 November 2021

SCALE 1/50000

OWNER ENTITLEMENT

Type W-GE: Share of 0.3% of all BUN sales based on number of NFT Stories minted (rewarded in Credits); Mint 4 NFT Stories