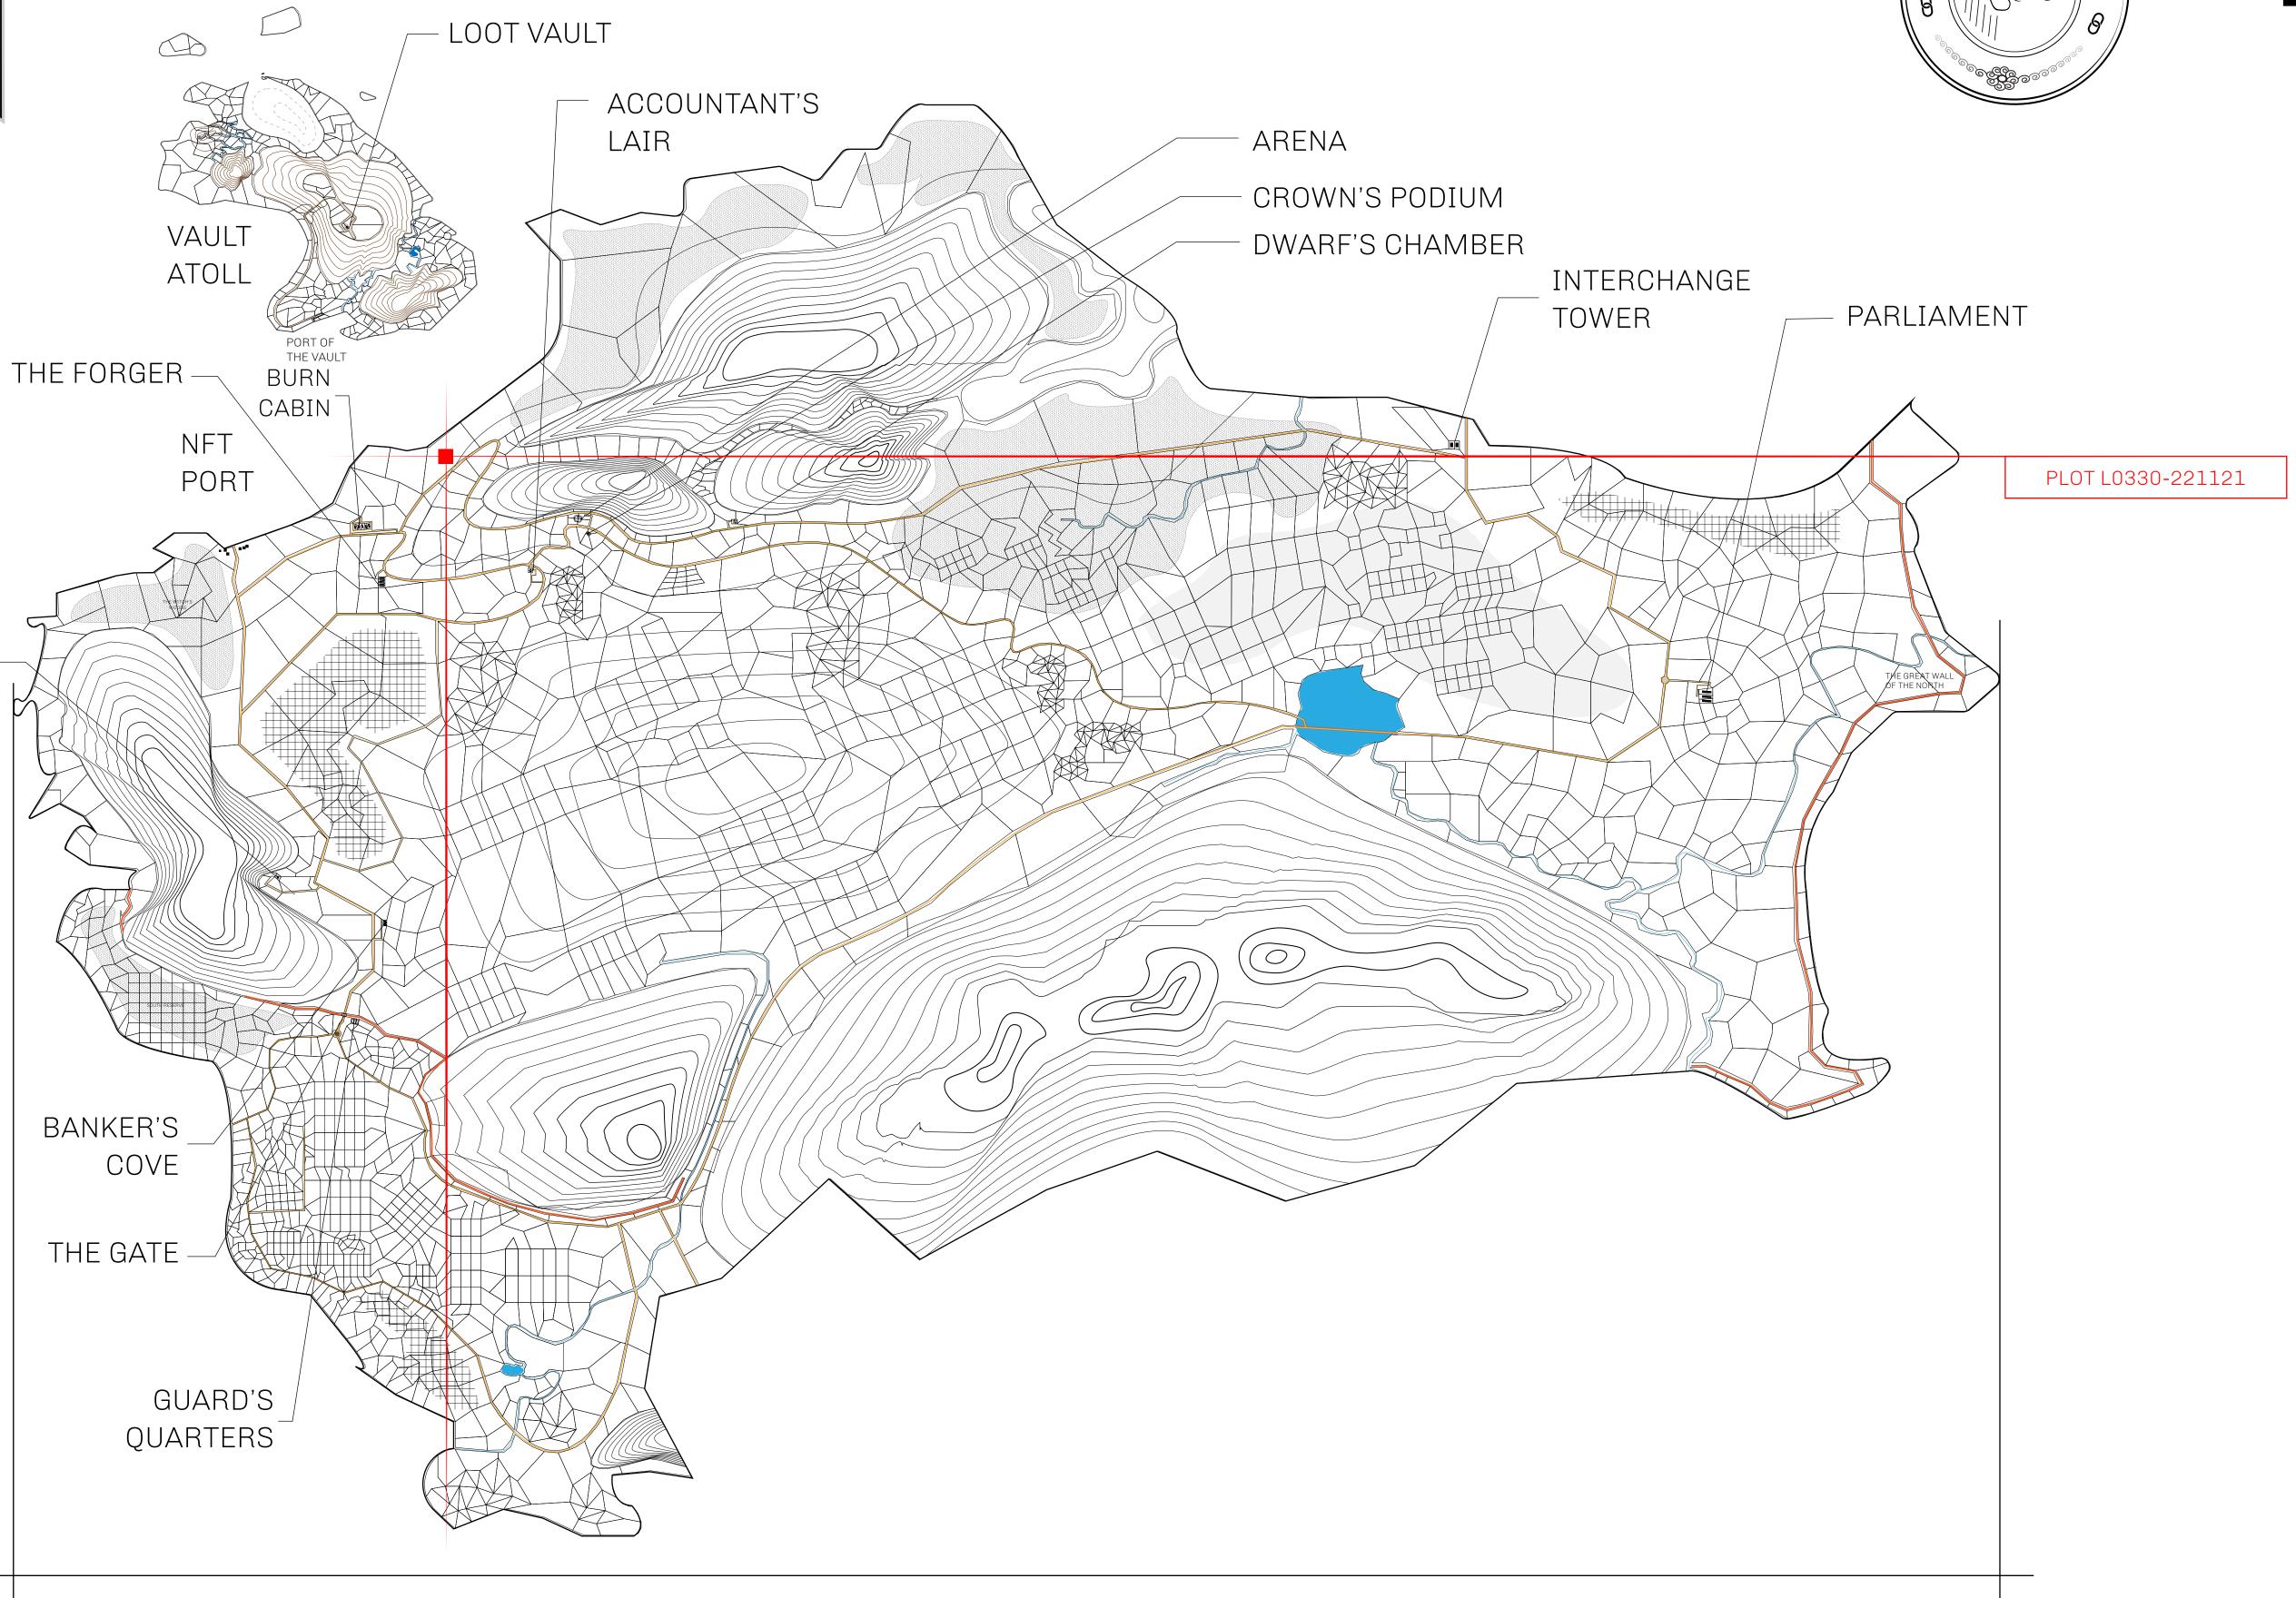

## **GEOGRAPHY**

COASTLINE 462.64 KM (287.47 MILES)

BORDERS OCEAN, ROYAUME DE SATOSHI, X BY SL & TERRITORIO LTT ST

HIGHEST POINT MOUNT ARES +8120 M

LOWEST POINT NFT PORT 0 M

PLOTS 2284 SCALE 1:50000

CONTROL TOWER

## H.M. LNFT Land Registry

TITLE NUMBER

L0330-221121

ADMINISTRATIVE AREA

THE GREAT EMPIRE

ISSUED 22 November 2021

SCALE **1/50000** 

OWNER ENTITLEMENT