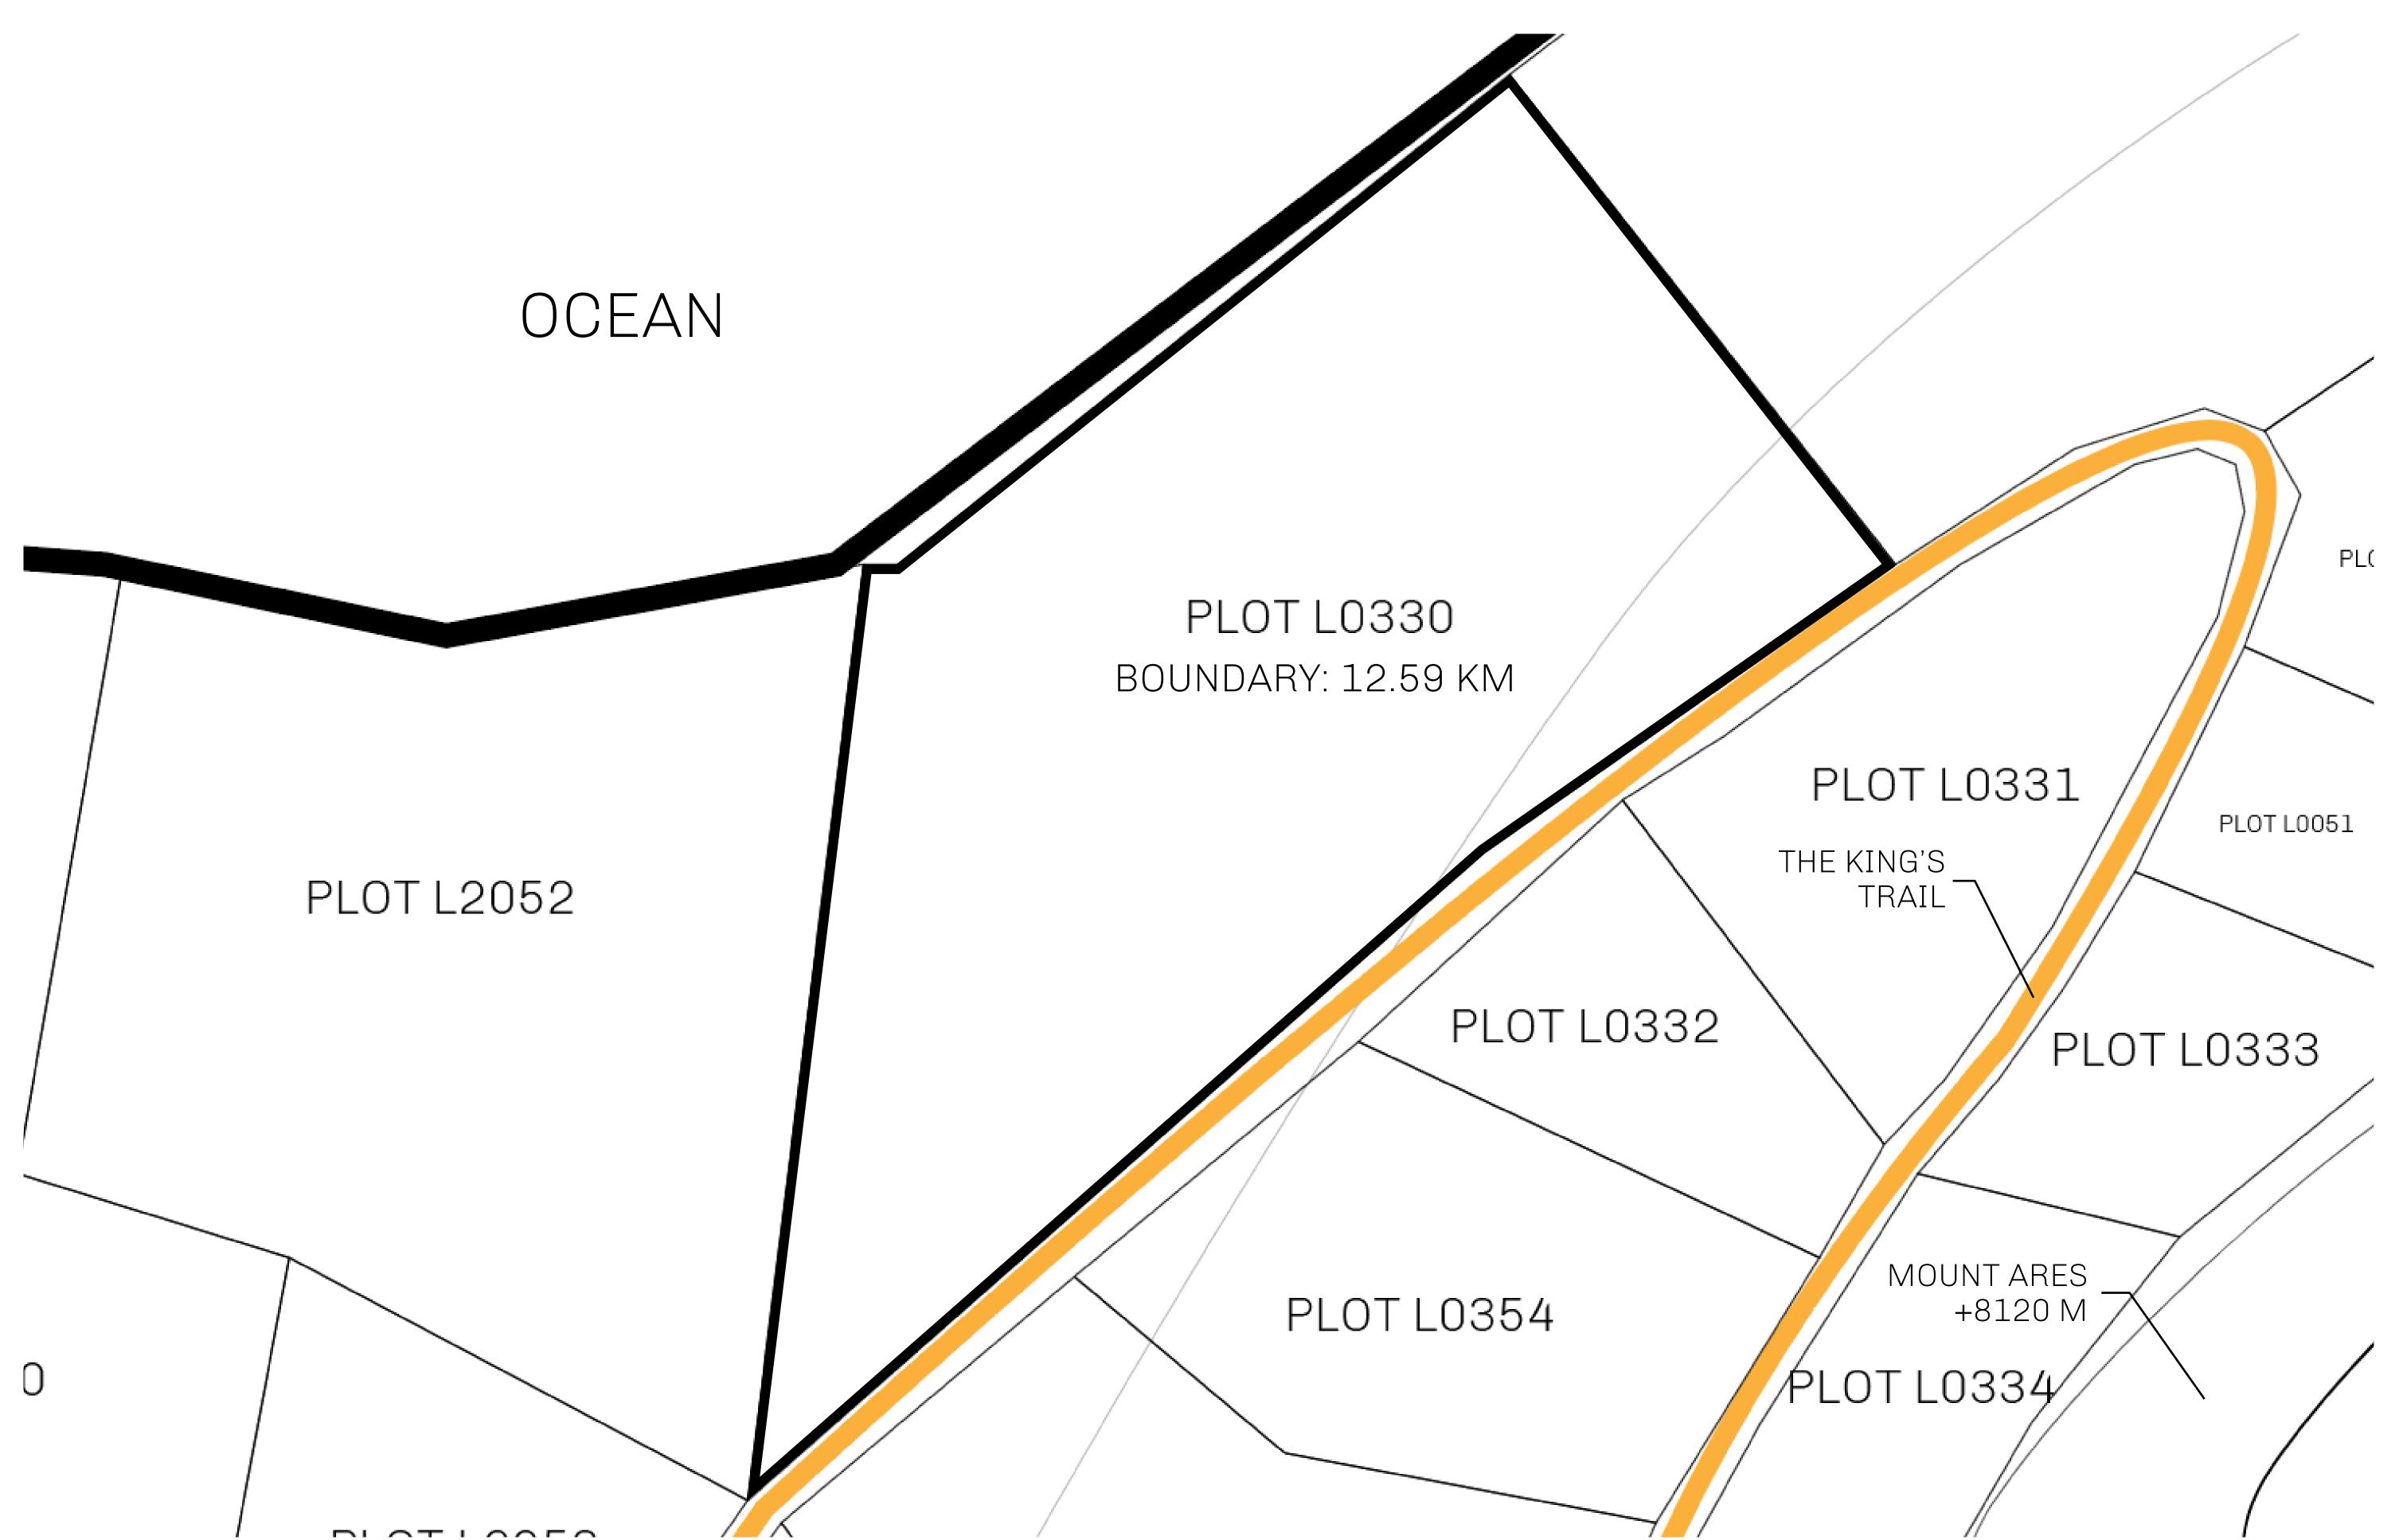

## **GEOGRAPHY**

COASTLINE 462.64 KM (287.47 MILES)

BORDERS OCEAN, ROYAUME DE SATOSHI, X BY SL & TERRITORIO LTT ST

HIGHEST POINT MOUNT ARES +8120 M

LOWEST POINT NFT PORT 0 M

PLOTS 2284 SCALE 1:50000

CONTROL TOWER

## H.M. LNFT Land Registry

TITLE NUMBER

L0330-221121

ADMINISTRATIVE AREA

THE GREAT EMPIRE

ISSUED 22 November 2021

SCALE **1/50000** 

OWNER ENTITLEMENT

Type W-GE: Share of 0.3% of all BUN sales based on number of NFT Stories minted

(rewarded in Credits); Mint 4 NFT Stories