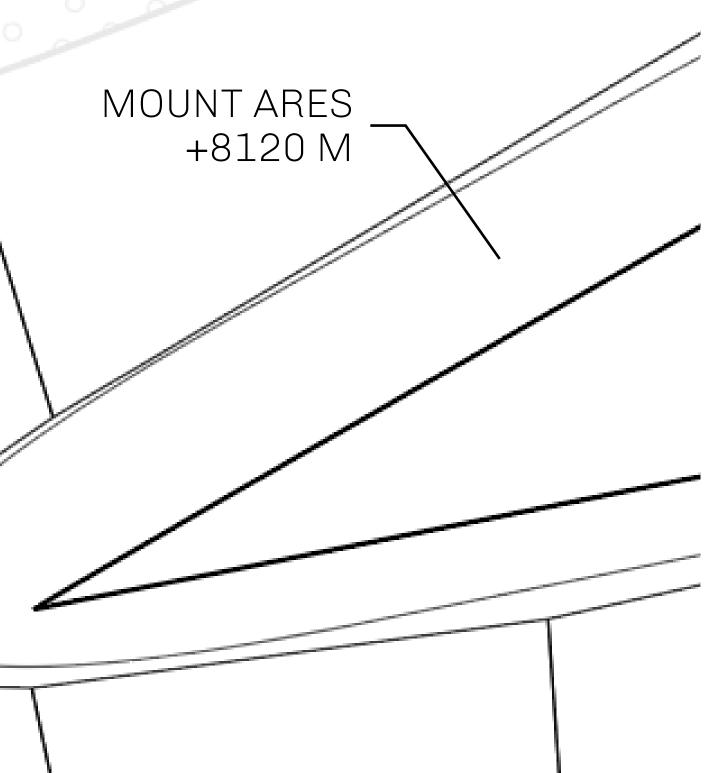

### PLOT L0330

| istry                                     | TITLE NUMBER<br>L0329-221121 |                              |              |                     |
|-------------------------------------------|------------------------------|------------------------------|--------------|---------------------|
|                                           |                              |                              |              |                     |
| -GE: Share of 0.3%<br>ed in Credits); Min |                              | sales based on numbe<br>ries | er of NFT St | tories minted       |
|                                           |                              |                              |              |                     |
|                                           |                              |                              |              |                     |
|                                           |                              |                              |              |                     |
|                                           |                              |                              |              |                     |
|                                           |                              |                              |              |                     |
|                                           |                              |                              |              |                     |
|                                           |                              |                              | 0            |                     |
| PLOT L                                    | _032                         | 29                           |              |                     |
| BOUNDARY                                  | 11.33 k                      | ٢M                           |              |                     |
|                                           |                              |                              |              |                     |
|                                           |                              |                              |              |                     |
|                                           |                              |                              |              |                     |
|                                           |                              |                              |              | \PLOT LOO48         |
|                                           |                              |                              | PLOT LOO     | 49                  |
|                                           |                              |                              |              | $\langle X \rangle$ |
|                                           |                              | PLOT LOC                     | 050          | $\nearrow$          |
|                                           |                              | //                           |              |                     |