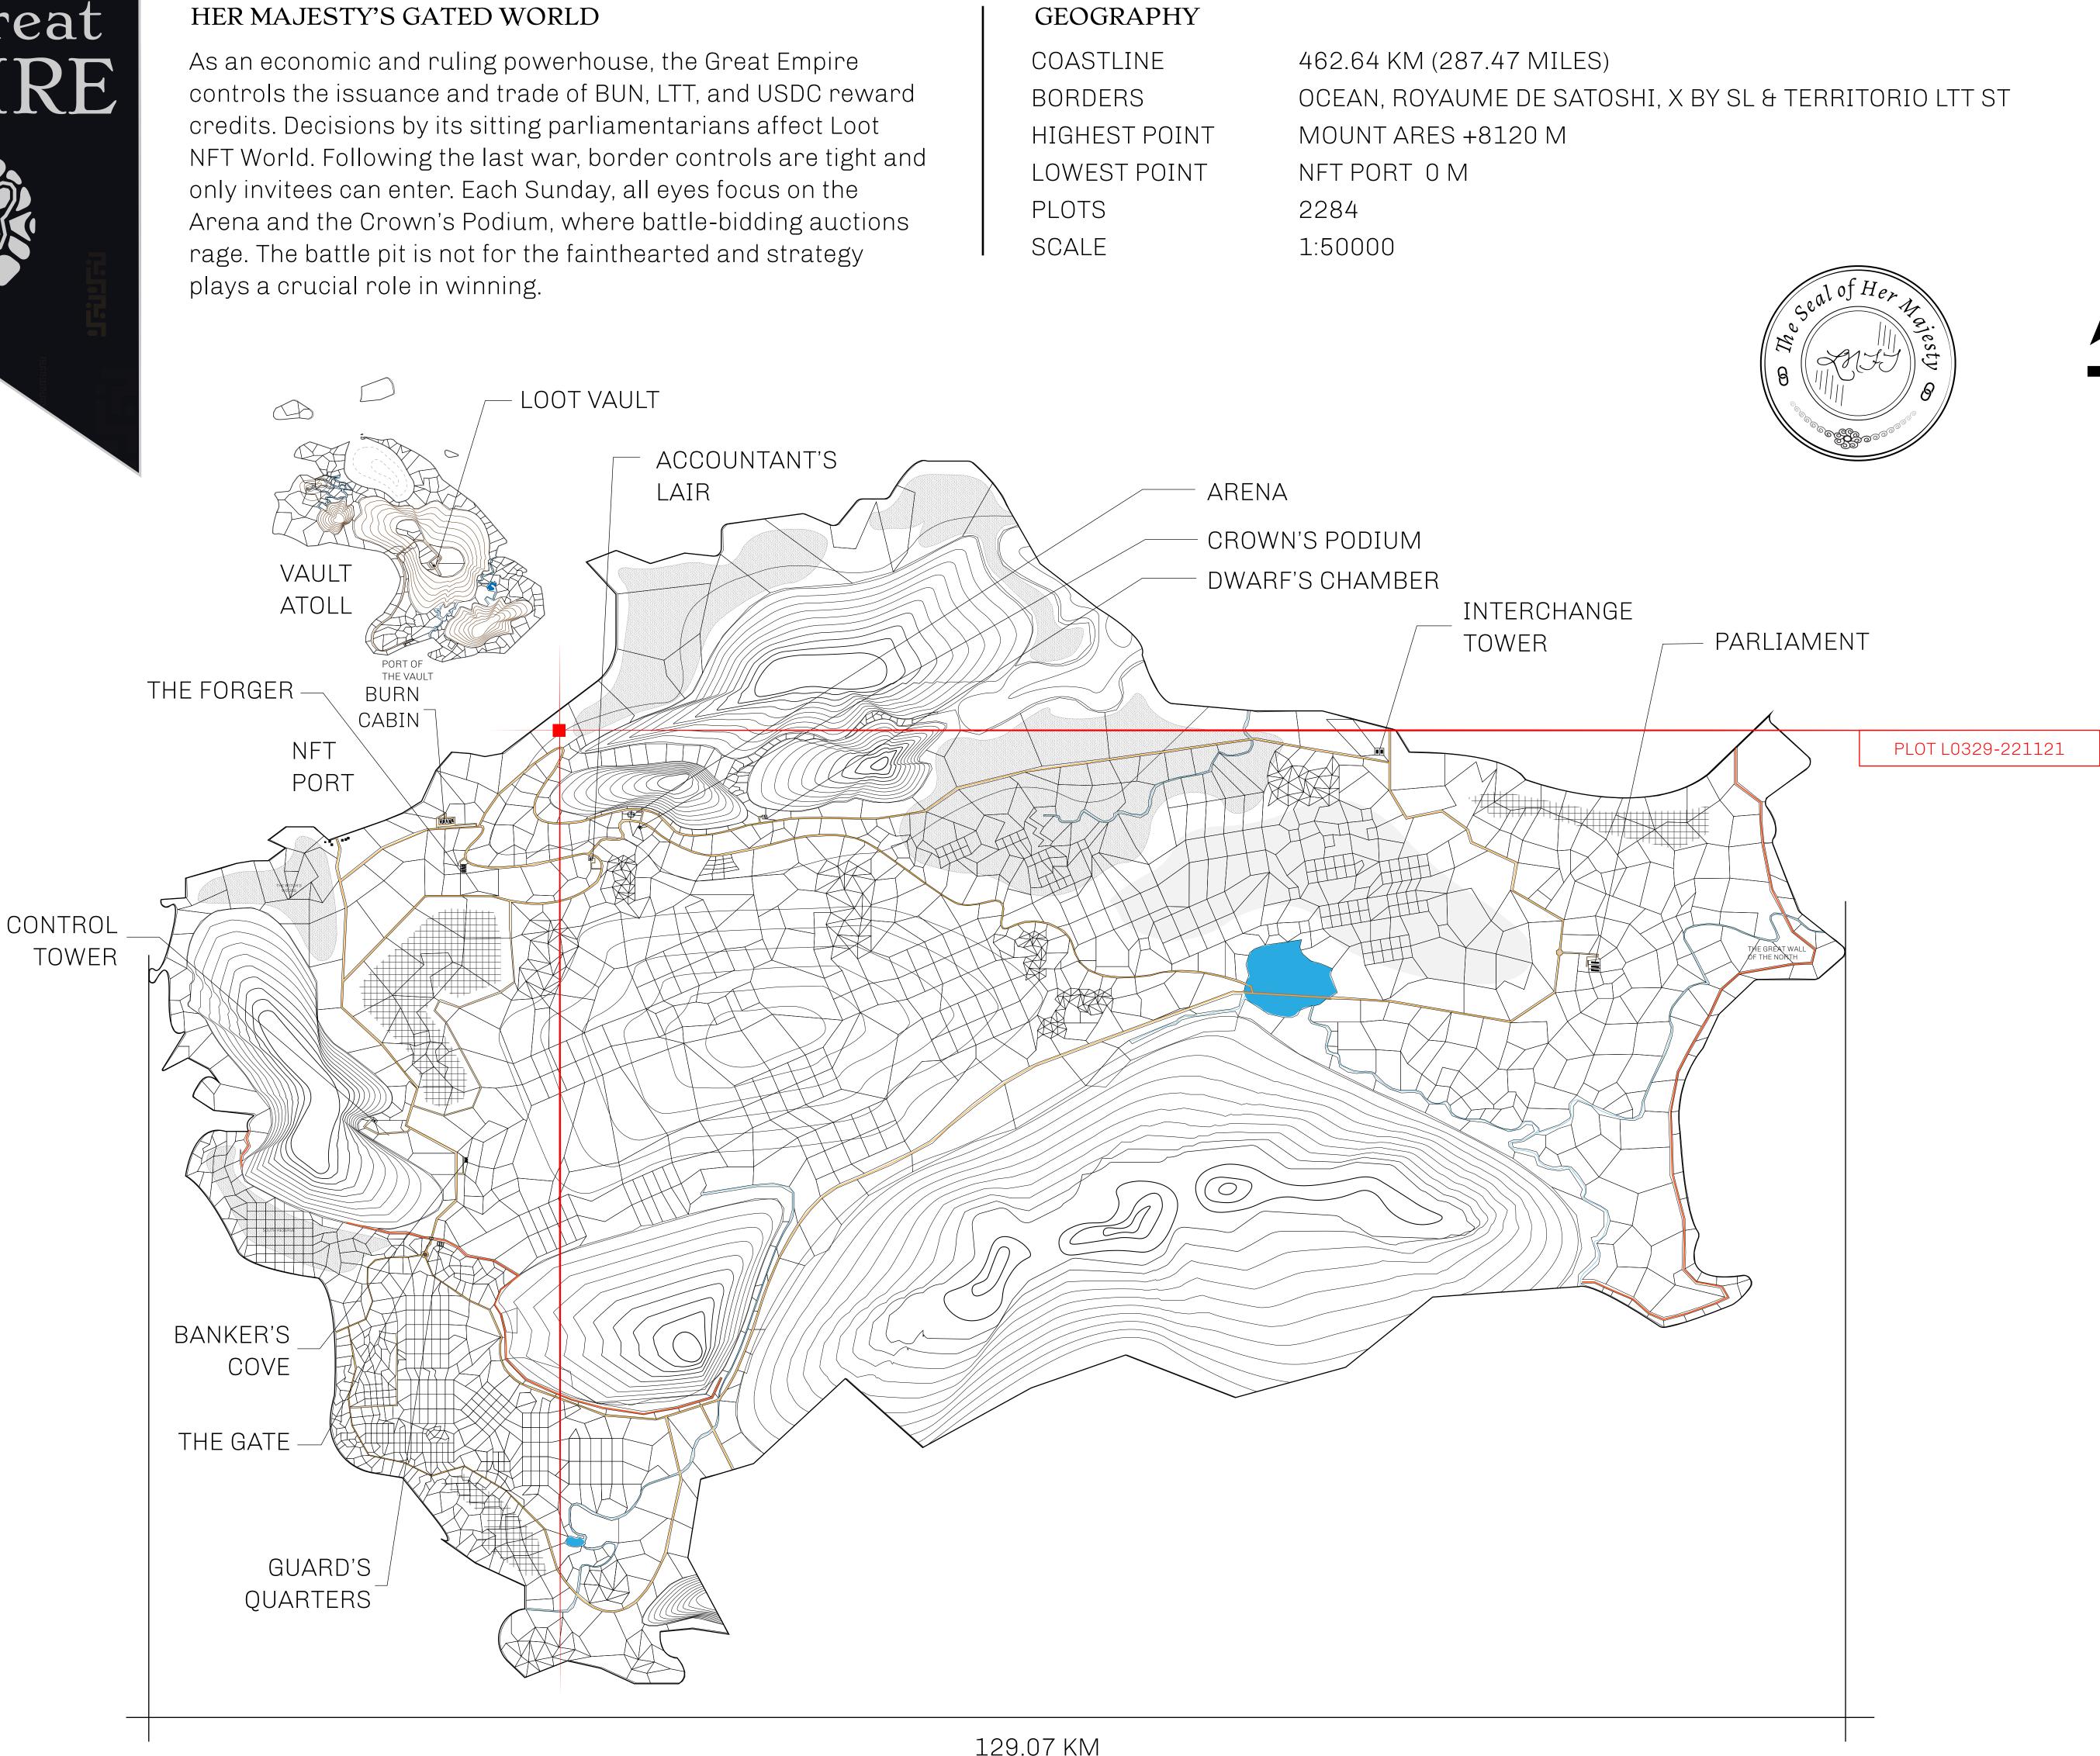

## H.M. LNFT Land Registr

ADMINISTRATIVE AREA

OWNER ENTITLEMENT

THE GREAT

**Type W-GE: S** (rewarded in C

THE KING'S TRAIL

### PLOT L0330

| istry                                     | TITLE NUMBER<br>L0329-221121 |                              |              |                     |
|-------------------------------------------|------------------------------|------------------------------|--------------|---------------------|
|                                           |                              |                              |              |                     |
| -GE: Share of 0.3%<br>ed in Credits); Min |                              | sales based on numbe<br>ries | er of NFT St | tories minted       |
|                                           |                              |                              |              |                     |
|                                           |                              |                              |              |                     |
|                                           |                              |                              |              |                     |
|                                           |                              |                              |              |                     |
|                                           |                              |                              |              |                     |
|                                           |                              |                              |              |                     |
|                                           |                              |                              | 0            |                     |
| PLOT L                                    | _032                         | 29                           |              |                     |
| BOUNDARY                                  | 11.33 k                      | ٢M                           |              |                     |
|                                           |                              |                              |              |                     |
|                                           |                              |                              |              |                     |
|                                           |                              |                              |              |                     |
|                                           |                              |                              |              | \PLOT LOO48         |
|                                           |                              |                              | PLOT LOO     | 49                  |
|                                           |                              |                              |              | $\langle X \rangle$ |
|                                           |                              | PLOT LOC                     | 050          | $\nearrow$          |
|                                           |                              | //                           |              |                     |

# PLOT LO3 THE DARK FOREST