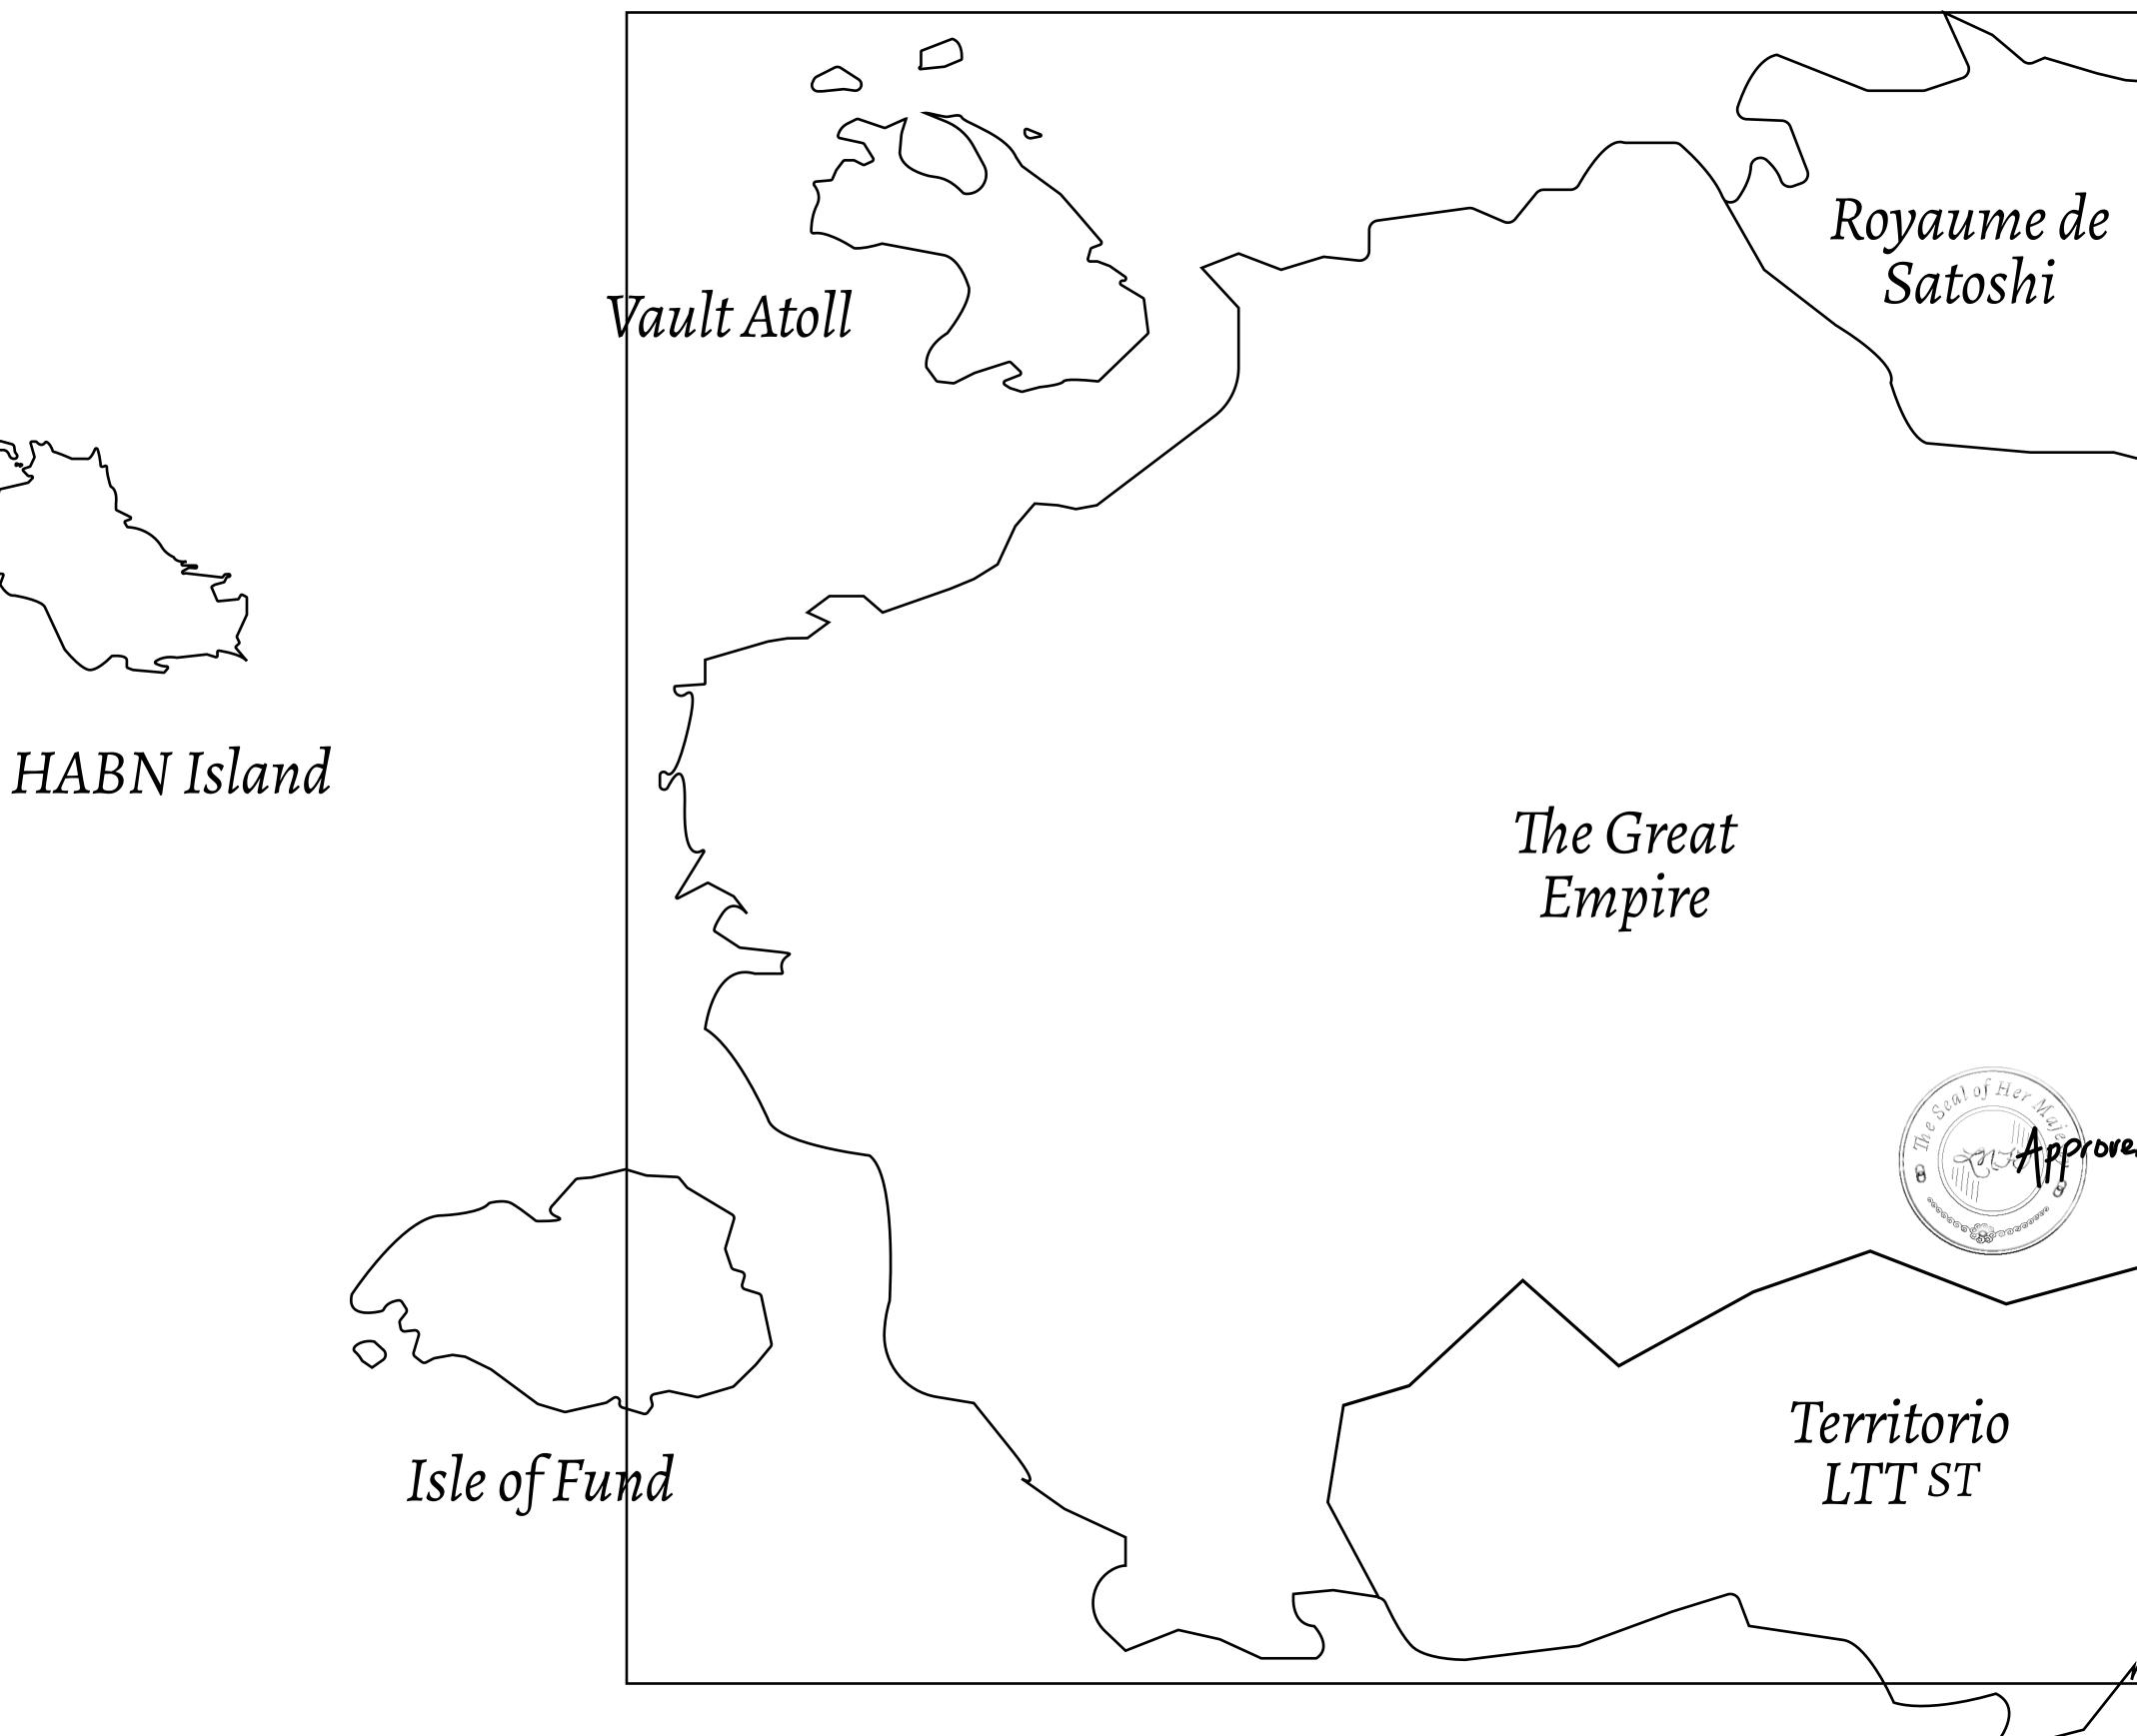

## LOOT NFT WORLD

 $\int$ 

## H.M. LNFT Land Registr

ADMINISTRATIVE AREA

OWNER ENTITLEMENT

THE GREAT

**Type W-GE: S** (rewarded in C

THE KING'S TRAIL

### PLOT L0330

| istry                                     | TITLE NUMBER<br>L0329-221121 |                              |              |                     |
|-------------------------------------------|------------------------------|------------------------------|--------------|---------------------|
|                                           |                              |                              |              |                     |
| -GE: Share of 0.3%<br>ed in Credits); Min |                              | sales based on numbe<br>ries | er of NFT St | tories minted       |
|                                           |                              |                              |              |                     |
|                                           |                              |                              |              |                     |
|                                           |                              |                              |              |                     |
|                                           |                              |                              |              |                     |
|                                           |                              |                              |              |                     |
|                                           |                              |                              |              |                     |
|                                           |                              |                              | 0            |                     |
| PLOT L                                    | _032                         | 29                           |              |                     |
| BOUNDARY                                  | 11.33 k                      | ٢M                           |              |                     |
|                                           |                              |                              |              |                     |
|                                           |                              |                              |              |                     |
|                                           |                              |                              |              |                     |
|                                           |                              |                              |              | \PLOT LOO48         |
|                                           |                              |                              | PLOT LOO     | 49                  |
|                                           |                              |                              |              | $\langle X \rangle$ |
|                                           |                              | PLOT LOC                     | 050          | $\nearrow$          |
|                                           |                              | //                           |              |                     |