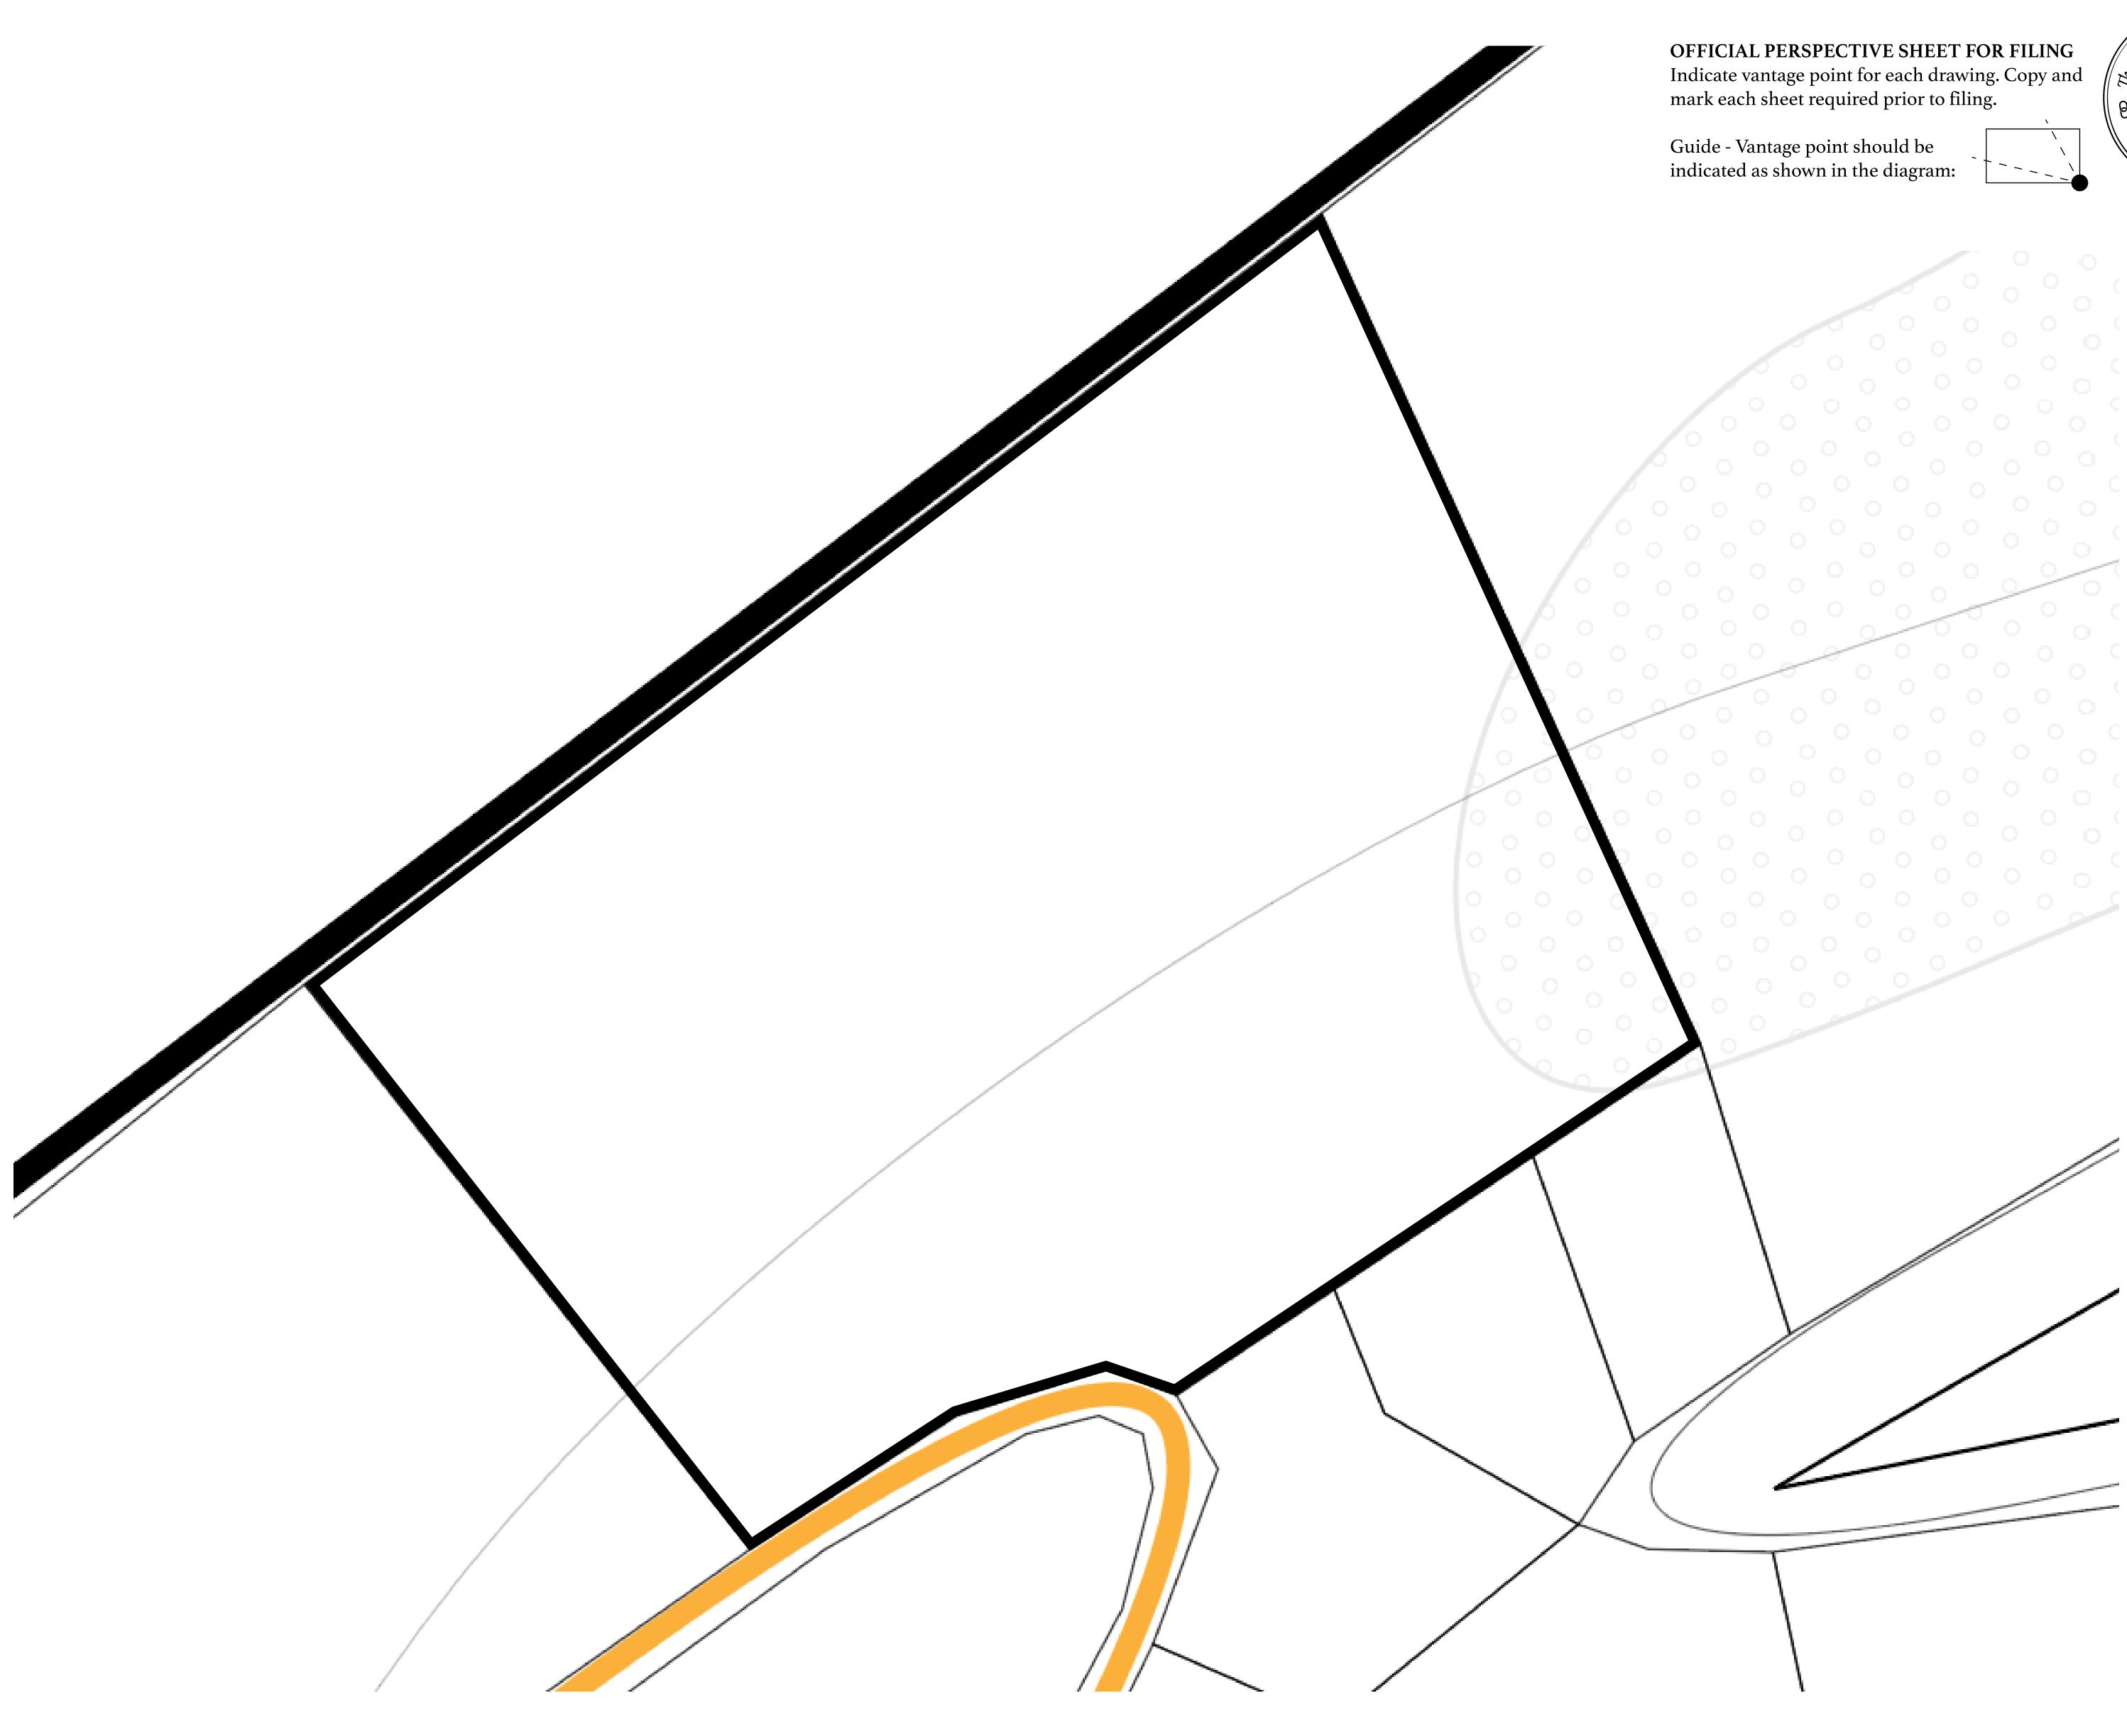

### PLOT L0330

| istry                                     | TITLE NUMBER<br>L0329-221121 |                              |              |                     |
|-------------------------------------------|------------------------------|------------------------------|--------------|---------------------|
|                                           |                              |                              |              |                     |
| -GE: Share of 0.3%<br>ed in Credits); Min |                              | sales based on numbe<br>ries | er of NFT St | tories minted       |
|                                           |                              |                              |              |                     |
|                                           |                              |                              |              |                     |
|                                           |                              |                              |              |                     |
|                                           |                              |                              |              |                     |
|                                           |                              |                              |              |                     |
|                                           |                              |                              |              |                     |
|                                           |                              |                              | 0            |                     |
| PLOT L                                    | _032                         | 29                           |              |                     |
| BOUNDARY                                  | 11.33 k                      | ٢M                           |              |                     |
|                                           |                              |                              |              |                     |
|                                           |                              |                              |              |                     |
|                                           |                              |                              |              |                     |
|                                           |                              |                              |              | \PLOT LOO48         |
|                                           |                              |                              | PLOT LOO     | 49                  |
|                                           |                              |                              |              | $\langle X \rangle$ |
|                                           |                              | PLOT LOC                     | 050          | $\nearrow$          |
|                                           |                              | //                           |              |                     |

# PLOT LO3 THE DARK FOREST