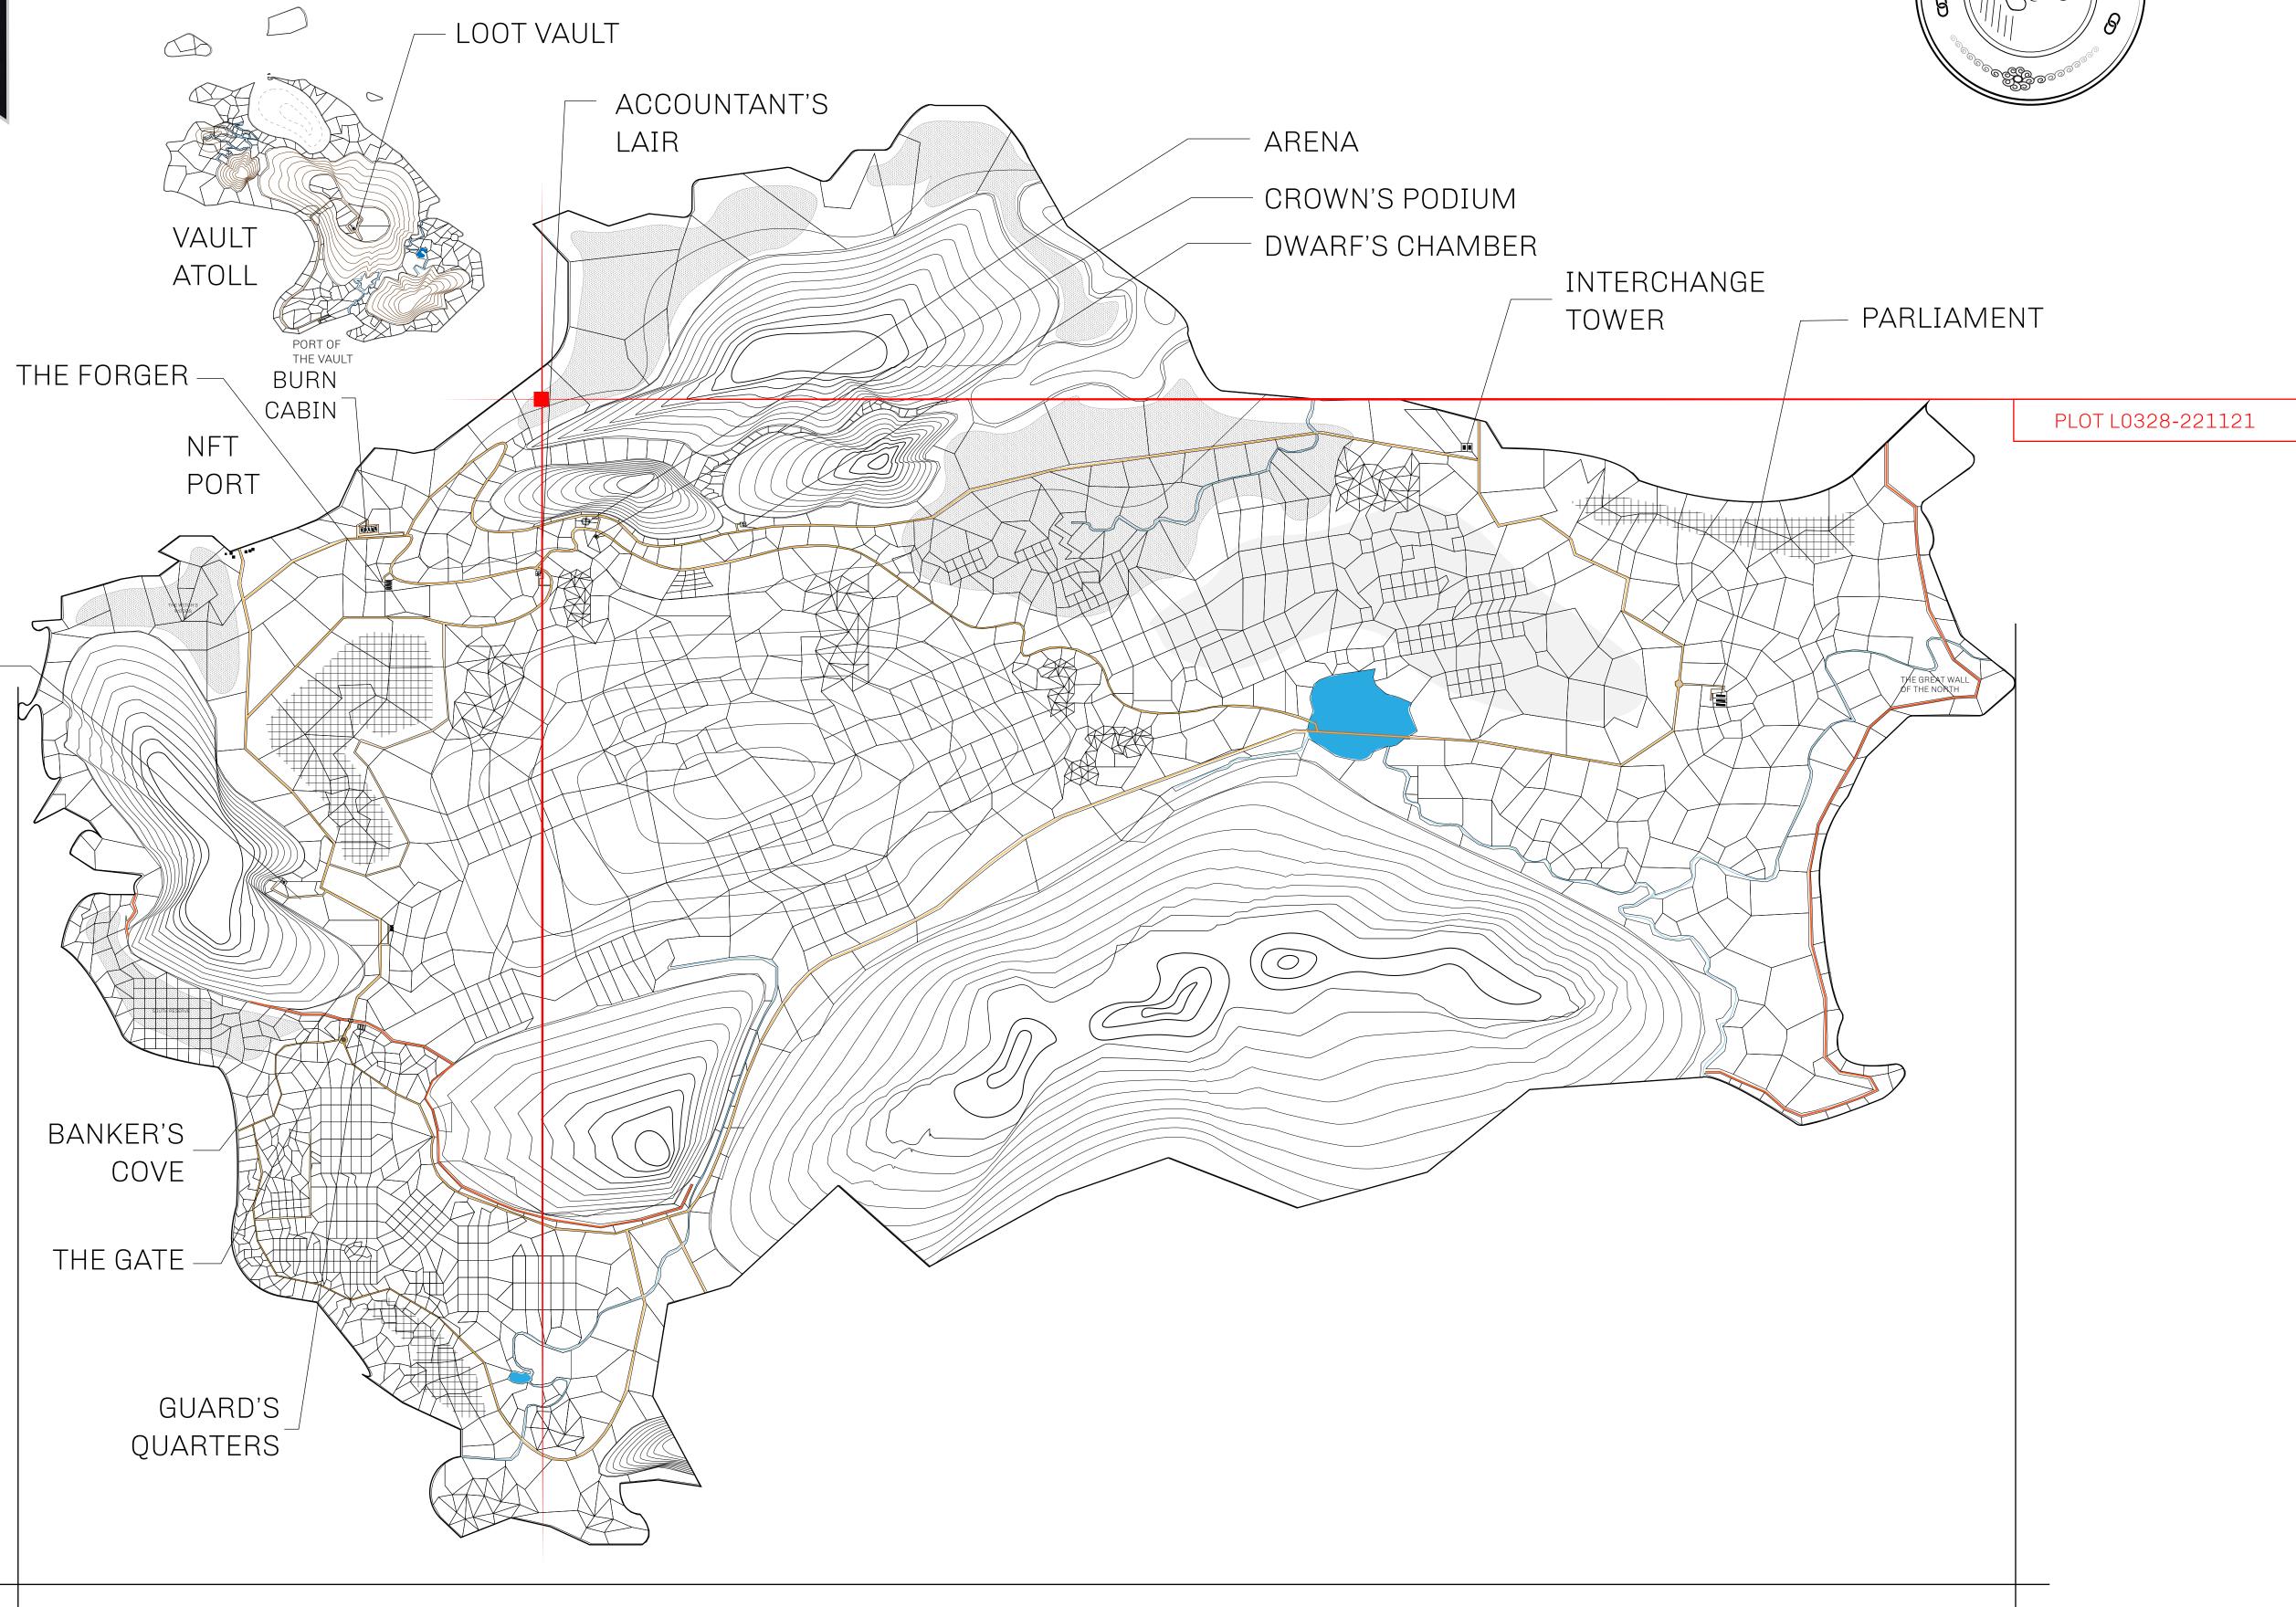

## HER MAJESTY'S GATED WORLD

As an economic and ruling powerhouse, the Great Empire controls the issuance and trade of BUN, LTT, and USDC reward credits. Decisions by its sitting parliamentarians affect Loot NFT World. Following the last war, border controls are tight and only invitees can enter. Each Sunday, all eyes focus on the Arena and the Crown's Podium, where battle-bidding auctions rage. The battle pit is not for the fainthearted and strategy plays a crucial role in winning.

## **GEOGRAPHY**

COASTLINE 462.64 KM (287.47 MILES)

BORDERS OCEAN, ROYAUME DE SATOSHI, X BY SL & TERRITORIO LTT ST

HIGHEST POINT MOUNT ARES +8120 M

LOWEST POINT NFT PORT 0 M

PLOTS 2284 SCALE 1:50000

## H.M. LNFT Land Registry

TITLE NUMBER

L0328-221121

ADMINISTRATIVE AREA

THE GREAT EMPIRE

ISSUED 22 November 2021

SCALE 1/50000

OWNER ENTITLEMENT