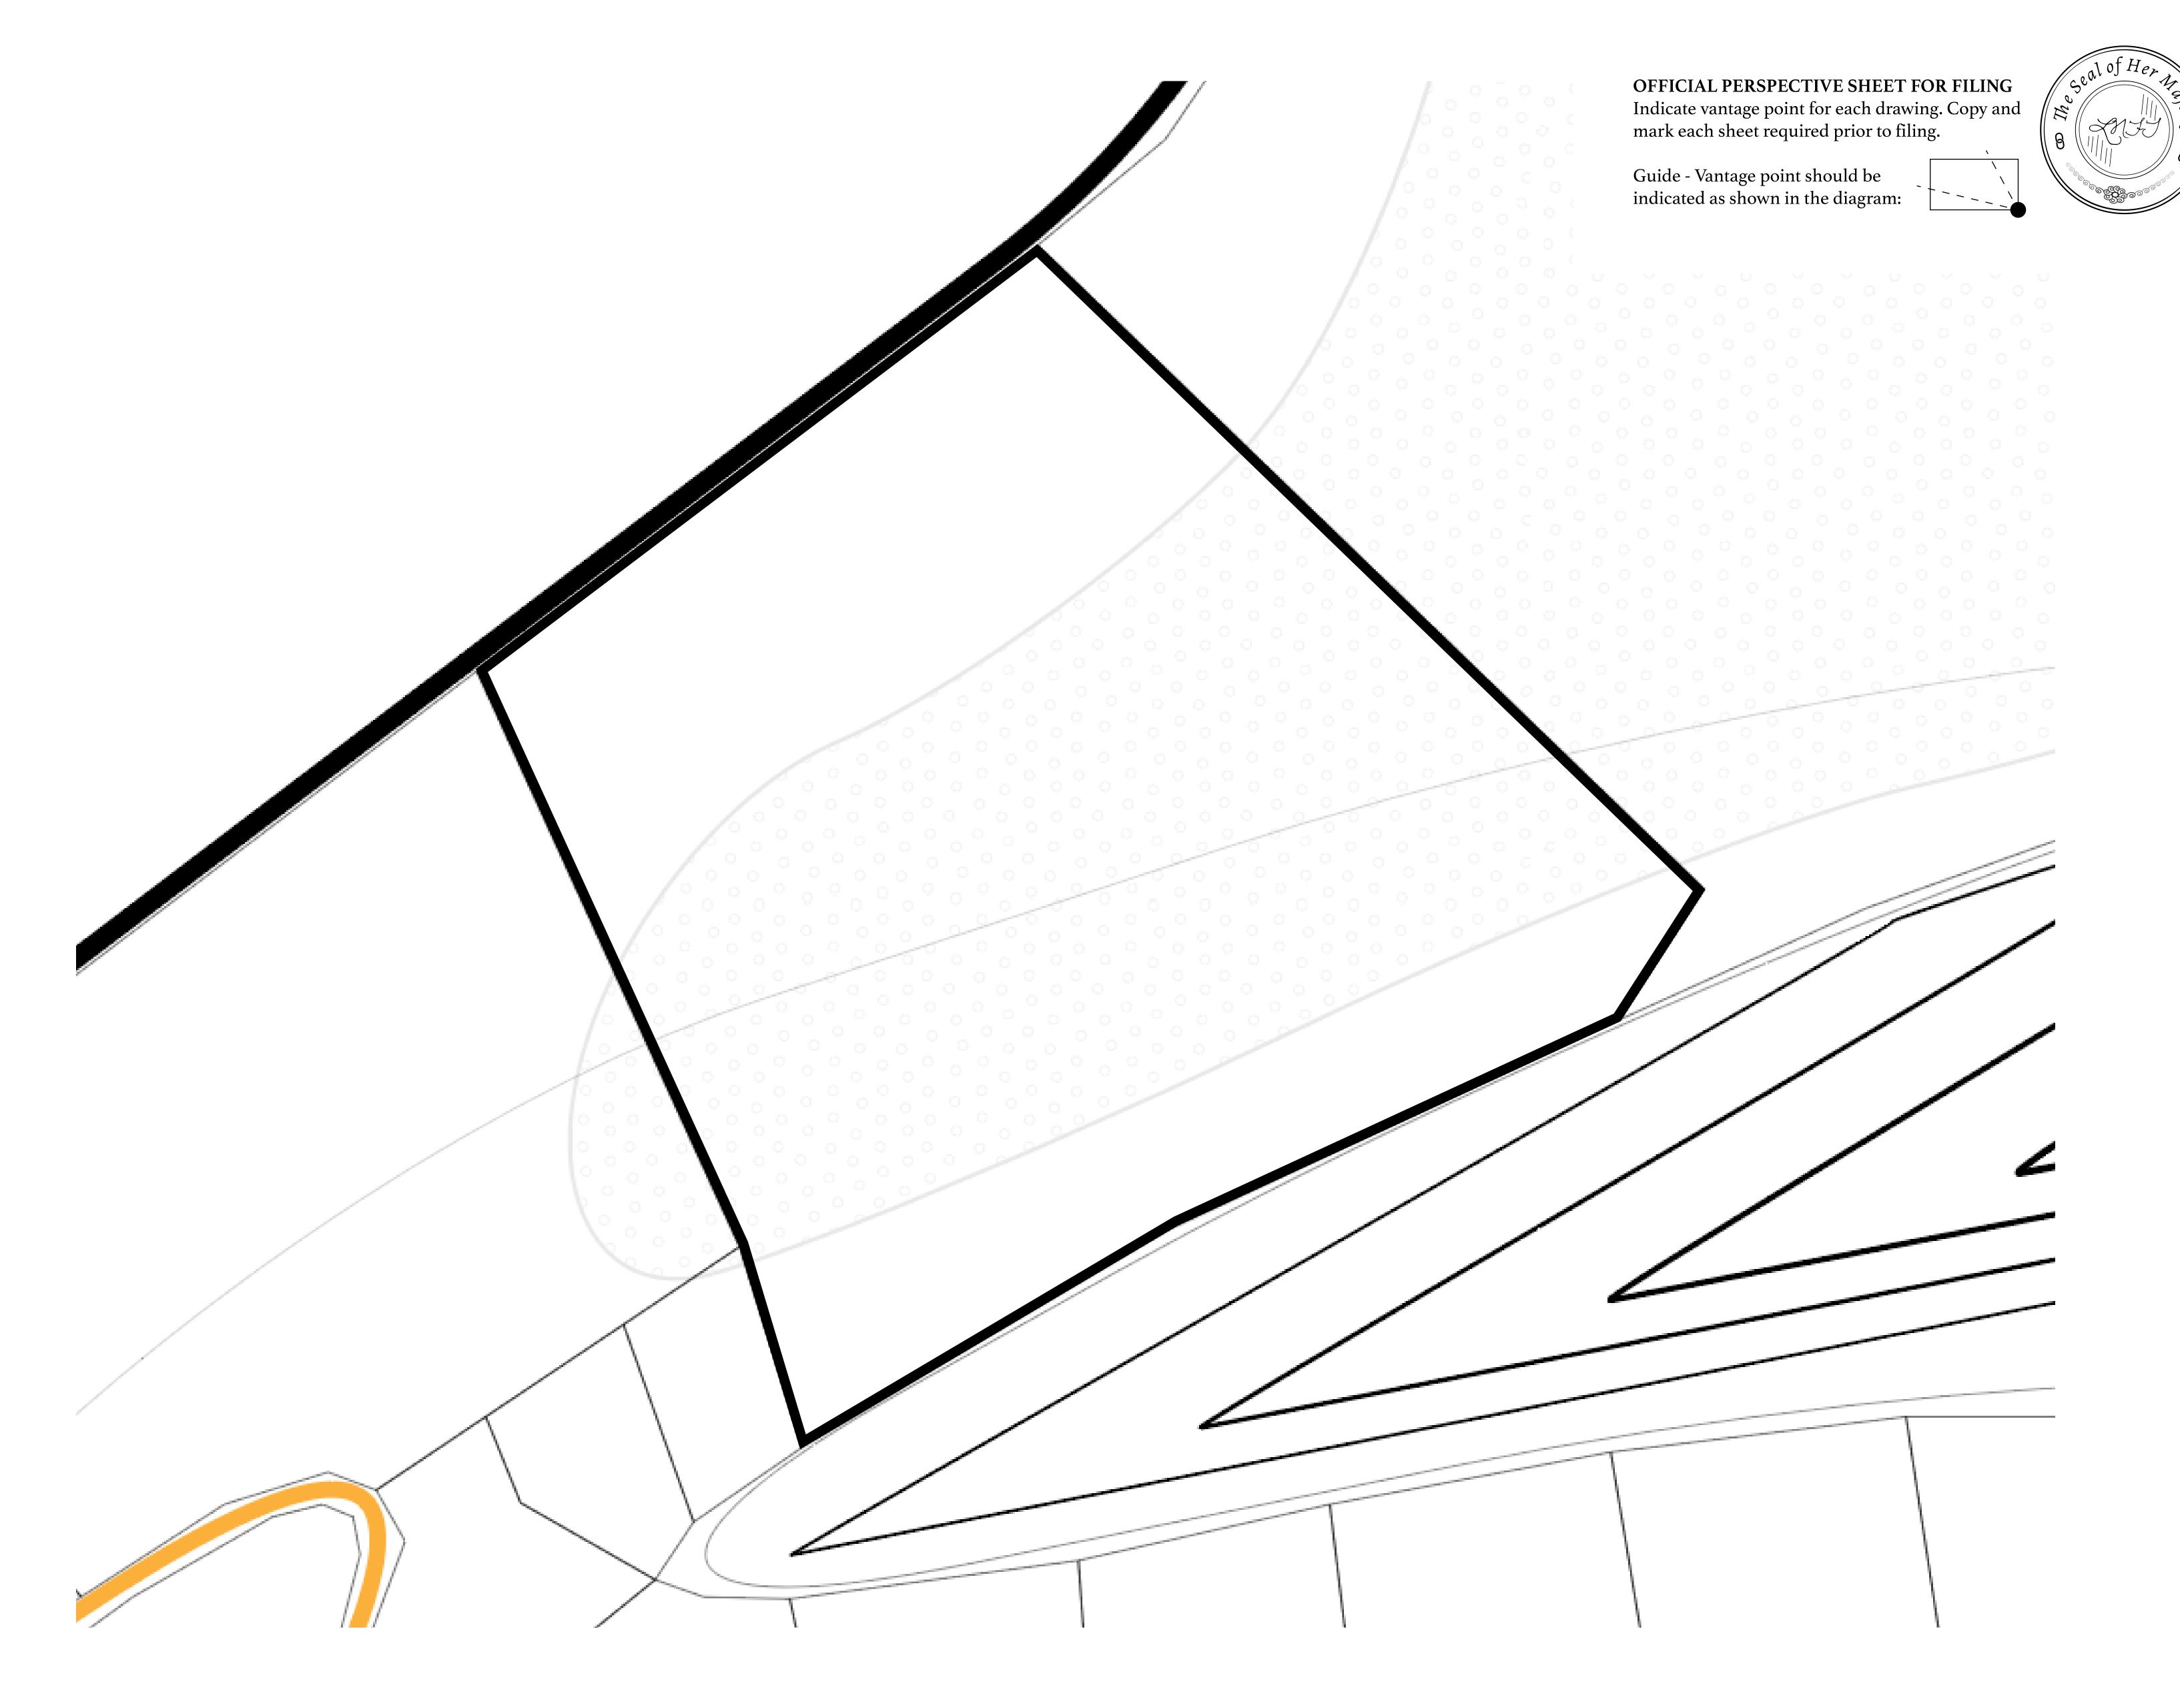

## **GEOGRAPHY**

COASTLINE 462.64 KM (287.47 MILES)

BORDERS OCEAN, ROYAUME DE SATOSHI, X BY SL & TERRITORIO LTT ST

HIGHEST POINT MOUNT ARES +8120 M

LOWEST POINT NFT PORT 0 M

PLOTS 2284 SCALE 1:50000

## H.M. LNFT Land Registry

TITLE NUMBER

L0328-221121

ADMINISTRATIVE AREA

THE GREAT EMPIRE

ISSUED 22 November 2021

SCALE 1/50000

OWNER ENTITLEMENT