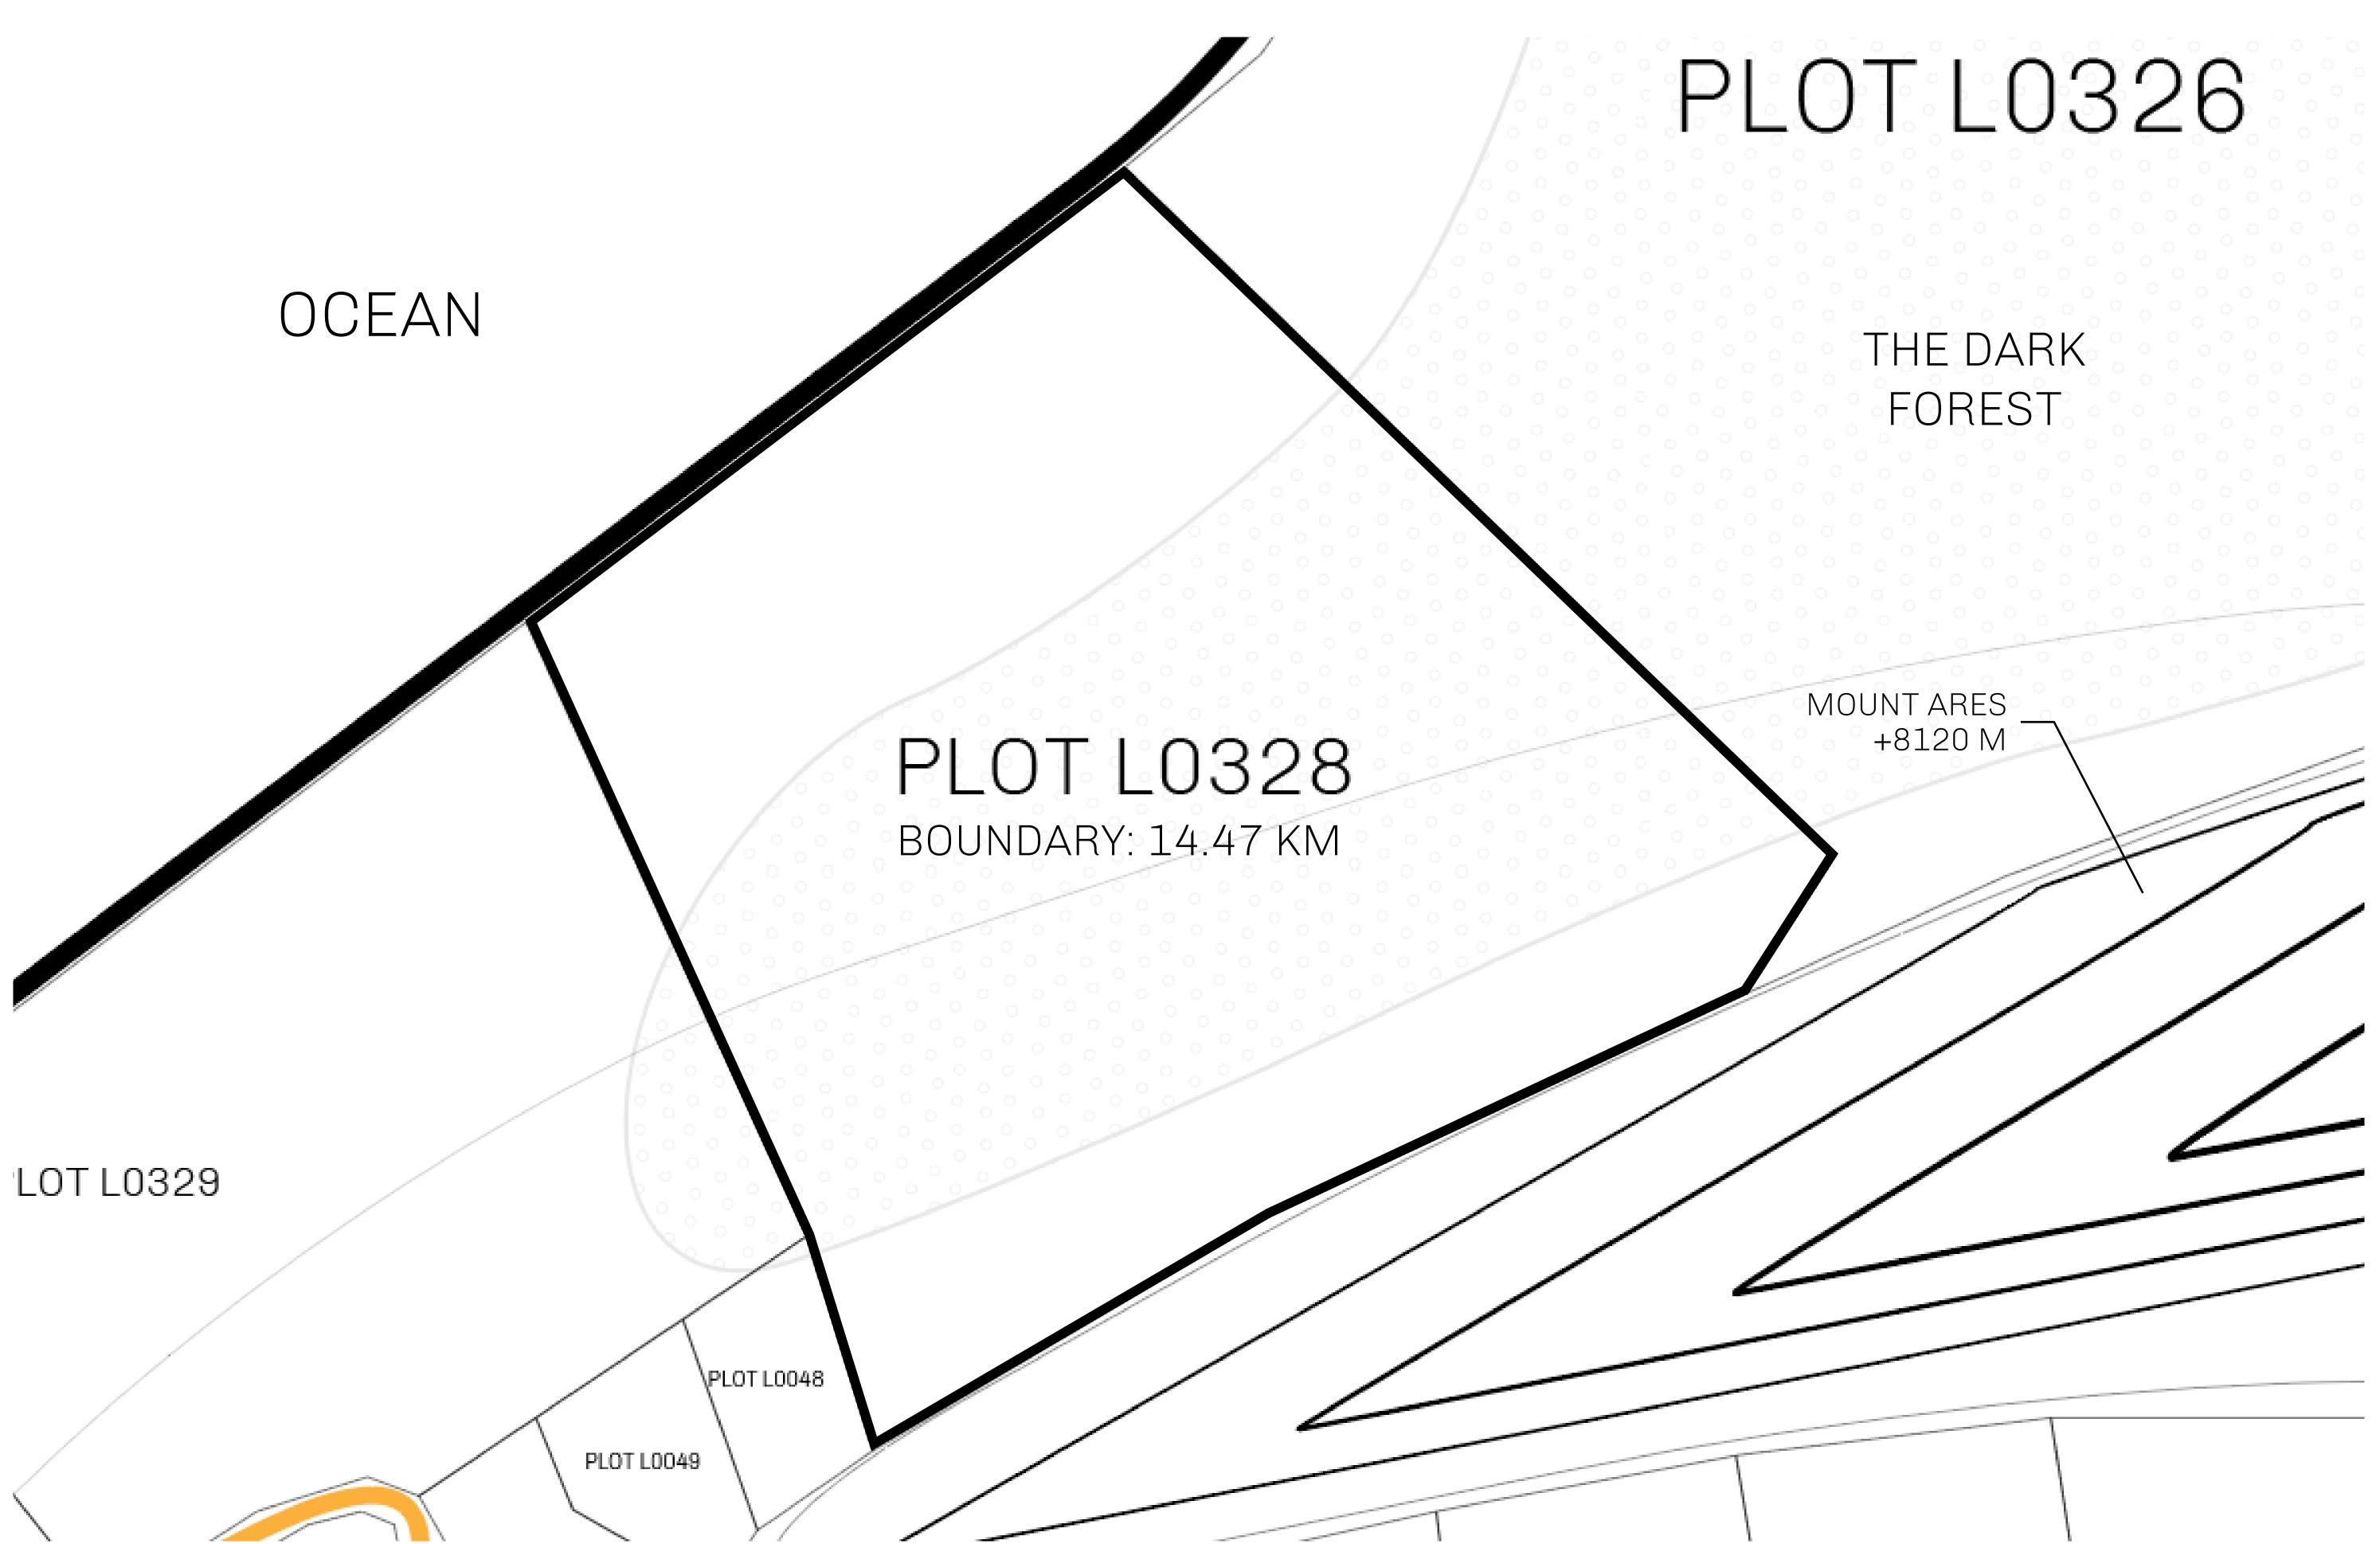

## **GEOGRAPHY**

COASTLINE 462.64 KM (287.47 MILES)

BORDERS OCEAN, ROYAUME DE SATOSHI, X BY SL & TERRITORIO LTT ST

HIGHEST POINT MOUNT ARES +8120 M

LOWEST POINT NFT PORT 0 M

PLOTS 2284 SCALE 1:50000

## H.M. LNFT Land Registry

TITLE NUMBER

L0328-221121

ADMINISTRATIVE AREA

THE GREAT EMPIRE

ISSUED 22 November 2021

SCALE 1/50000

OWNER ENTITLEMENT