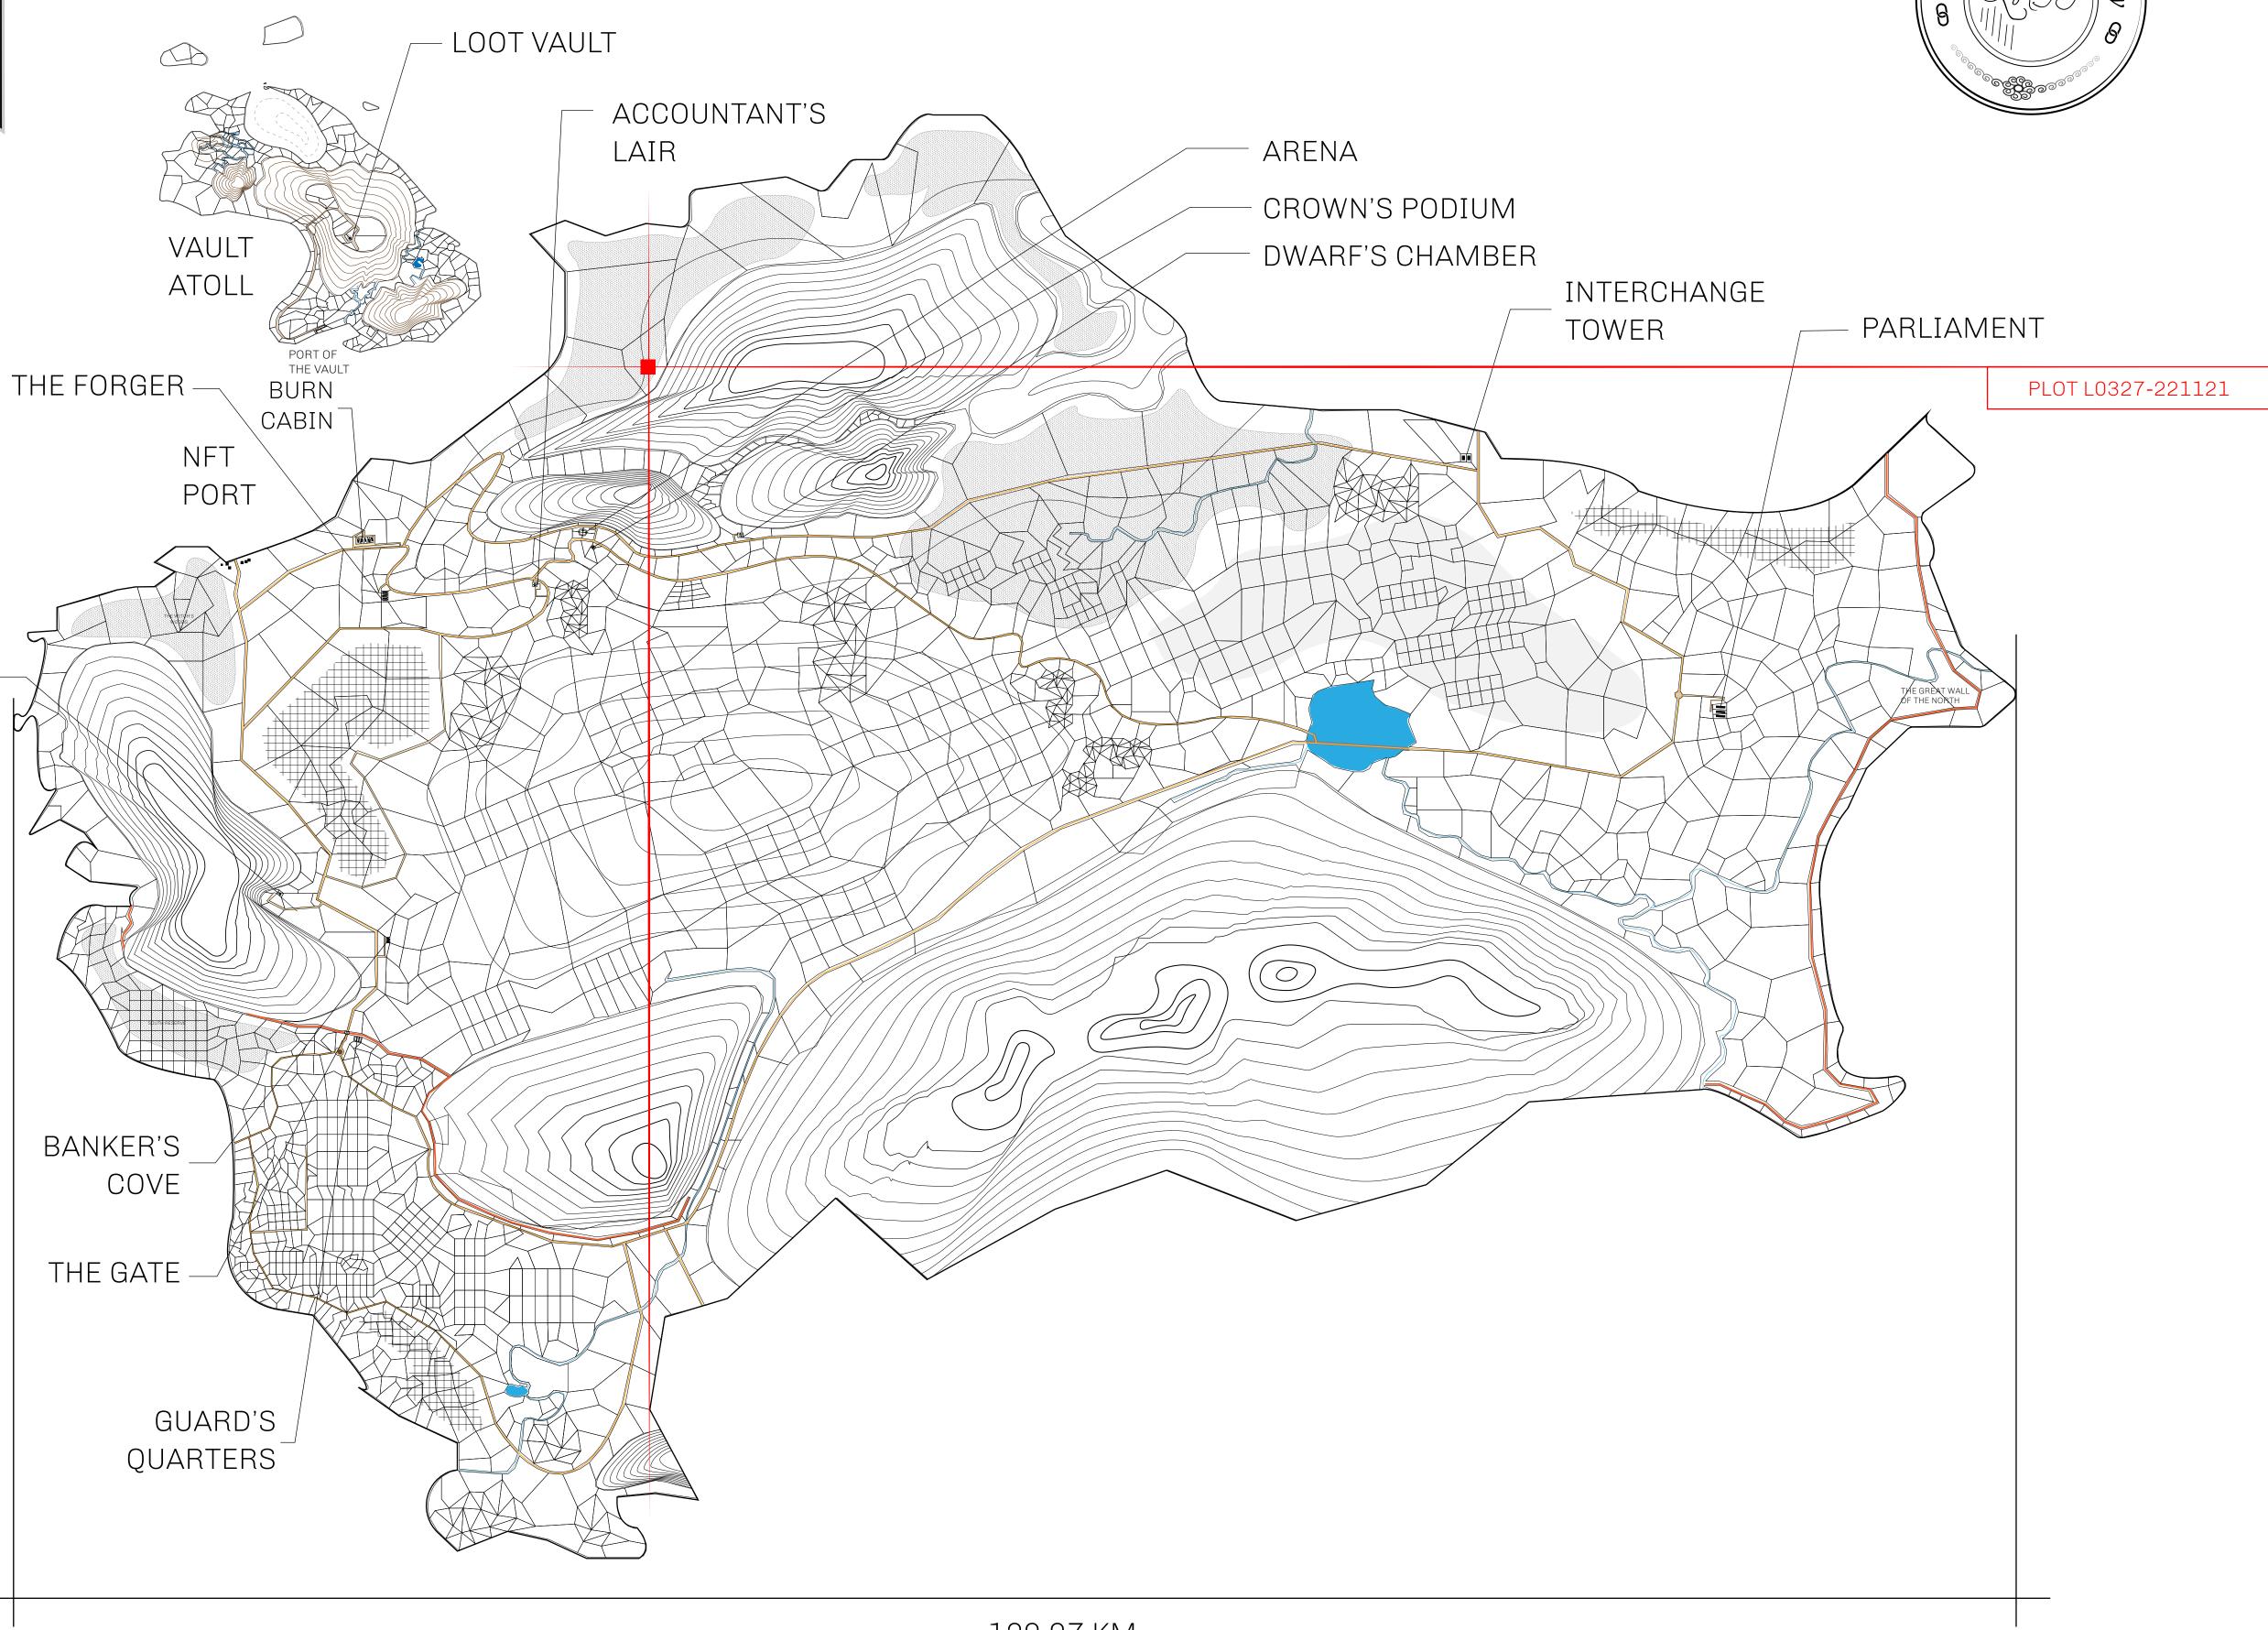

## HER MAJESTY'S GATED WORLD

As an economic and ruling powerhouse, the Great Empire controls the issuance and trade of BUN, LTT, and USDC reward credits. Decisions by its sitting parliamentarians affect Loot NFT World. Following the last war, border controls are tight and only invitees can enter. Each Sunday, all eyes focus on the Arena and the Crown's Podium, where battle-bidding auctions rage. The battle pit is not for the fainthearted and strategy plays a crucial role in winning.

## GEOGRAPHY

COASTLINE 462.64 KM (287.47 MILES)

BORDERS OCEAN, ROYAUME DE SATOSHI, X BY SL & TERRITORIO LTT ST

HIGHEST POINT MOUNT ARES +8120 M

LOWEST POINT NFT PORT 0 M

PLOTS 2284 SCALE 1:50000