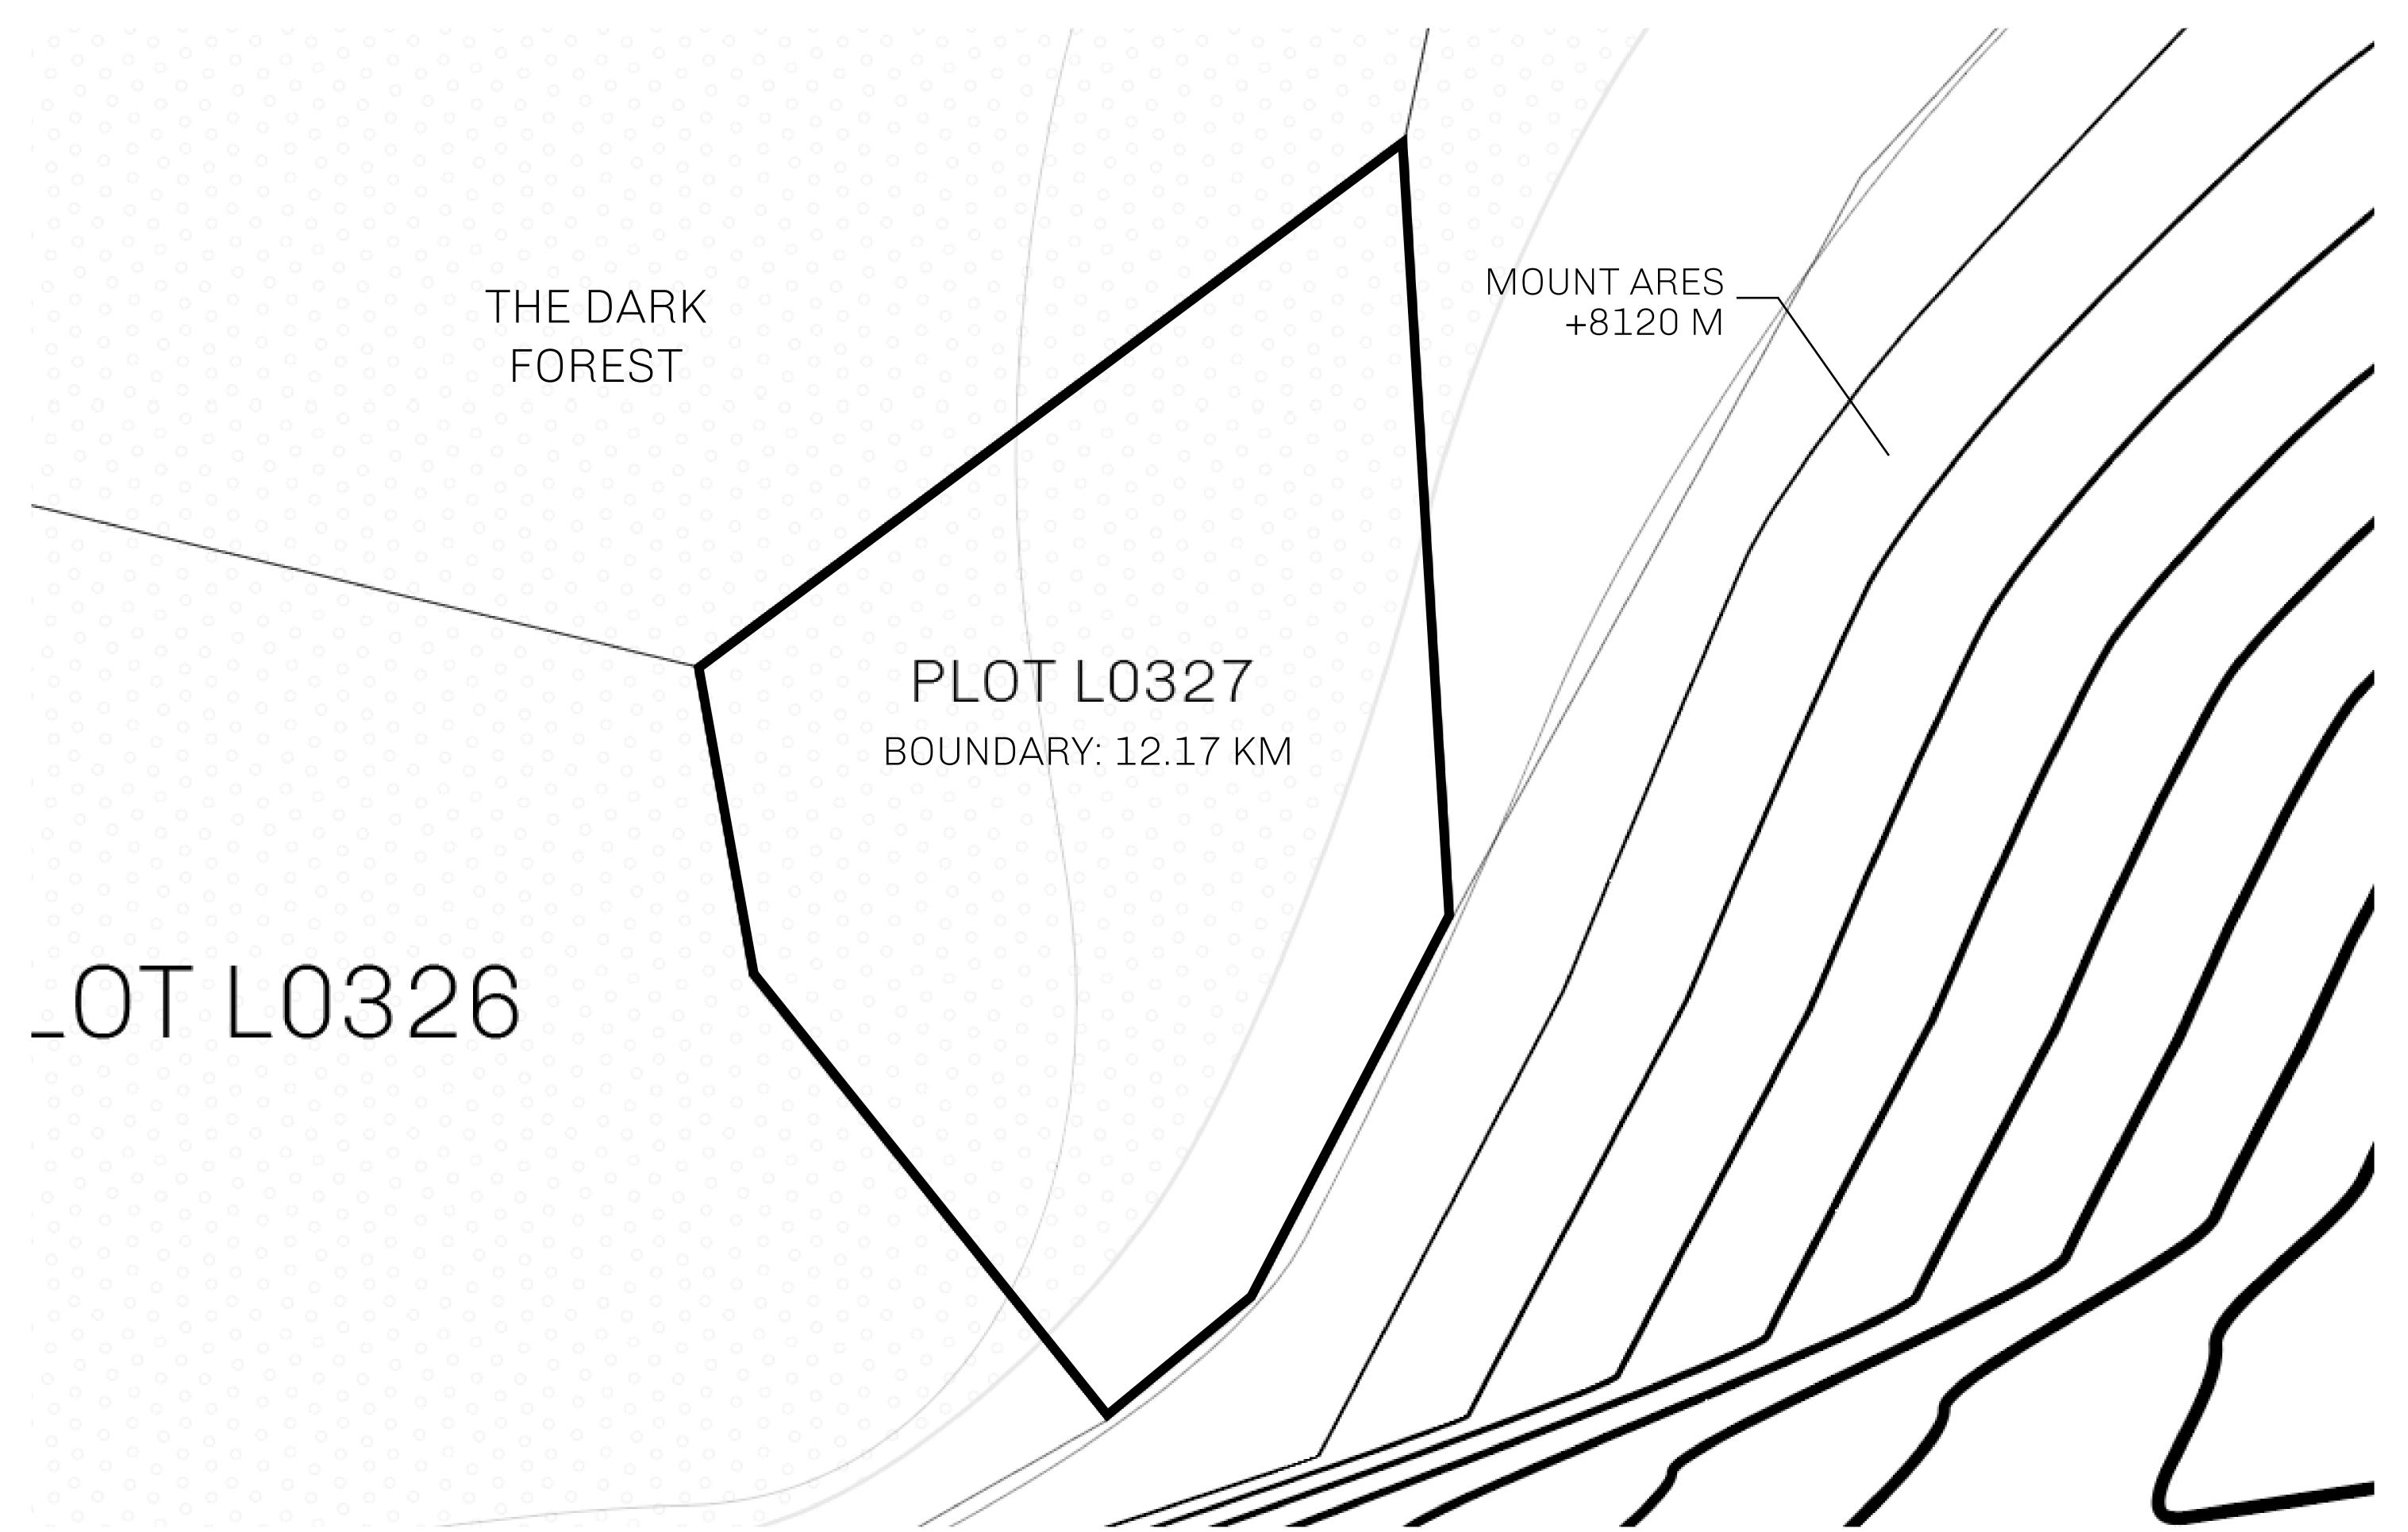

## H.M. LNFT Land Registry

TITLE NUMBER

L0327-221121

ADMINISTRATIVE AREA

THE GREAT EMPIRE

ISSUED 22 November 2021

SCALE 1/50000

OWNER ENTITLEMENT

Type W-GE: Share of 0.3% of all BUN sales based on number of NFT Stories minted

(rewarded in Credits); Mint 4 NFT Stories