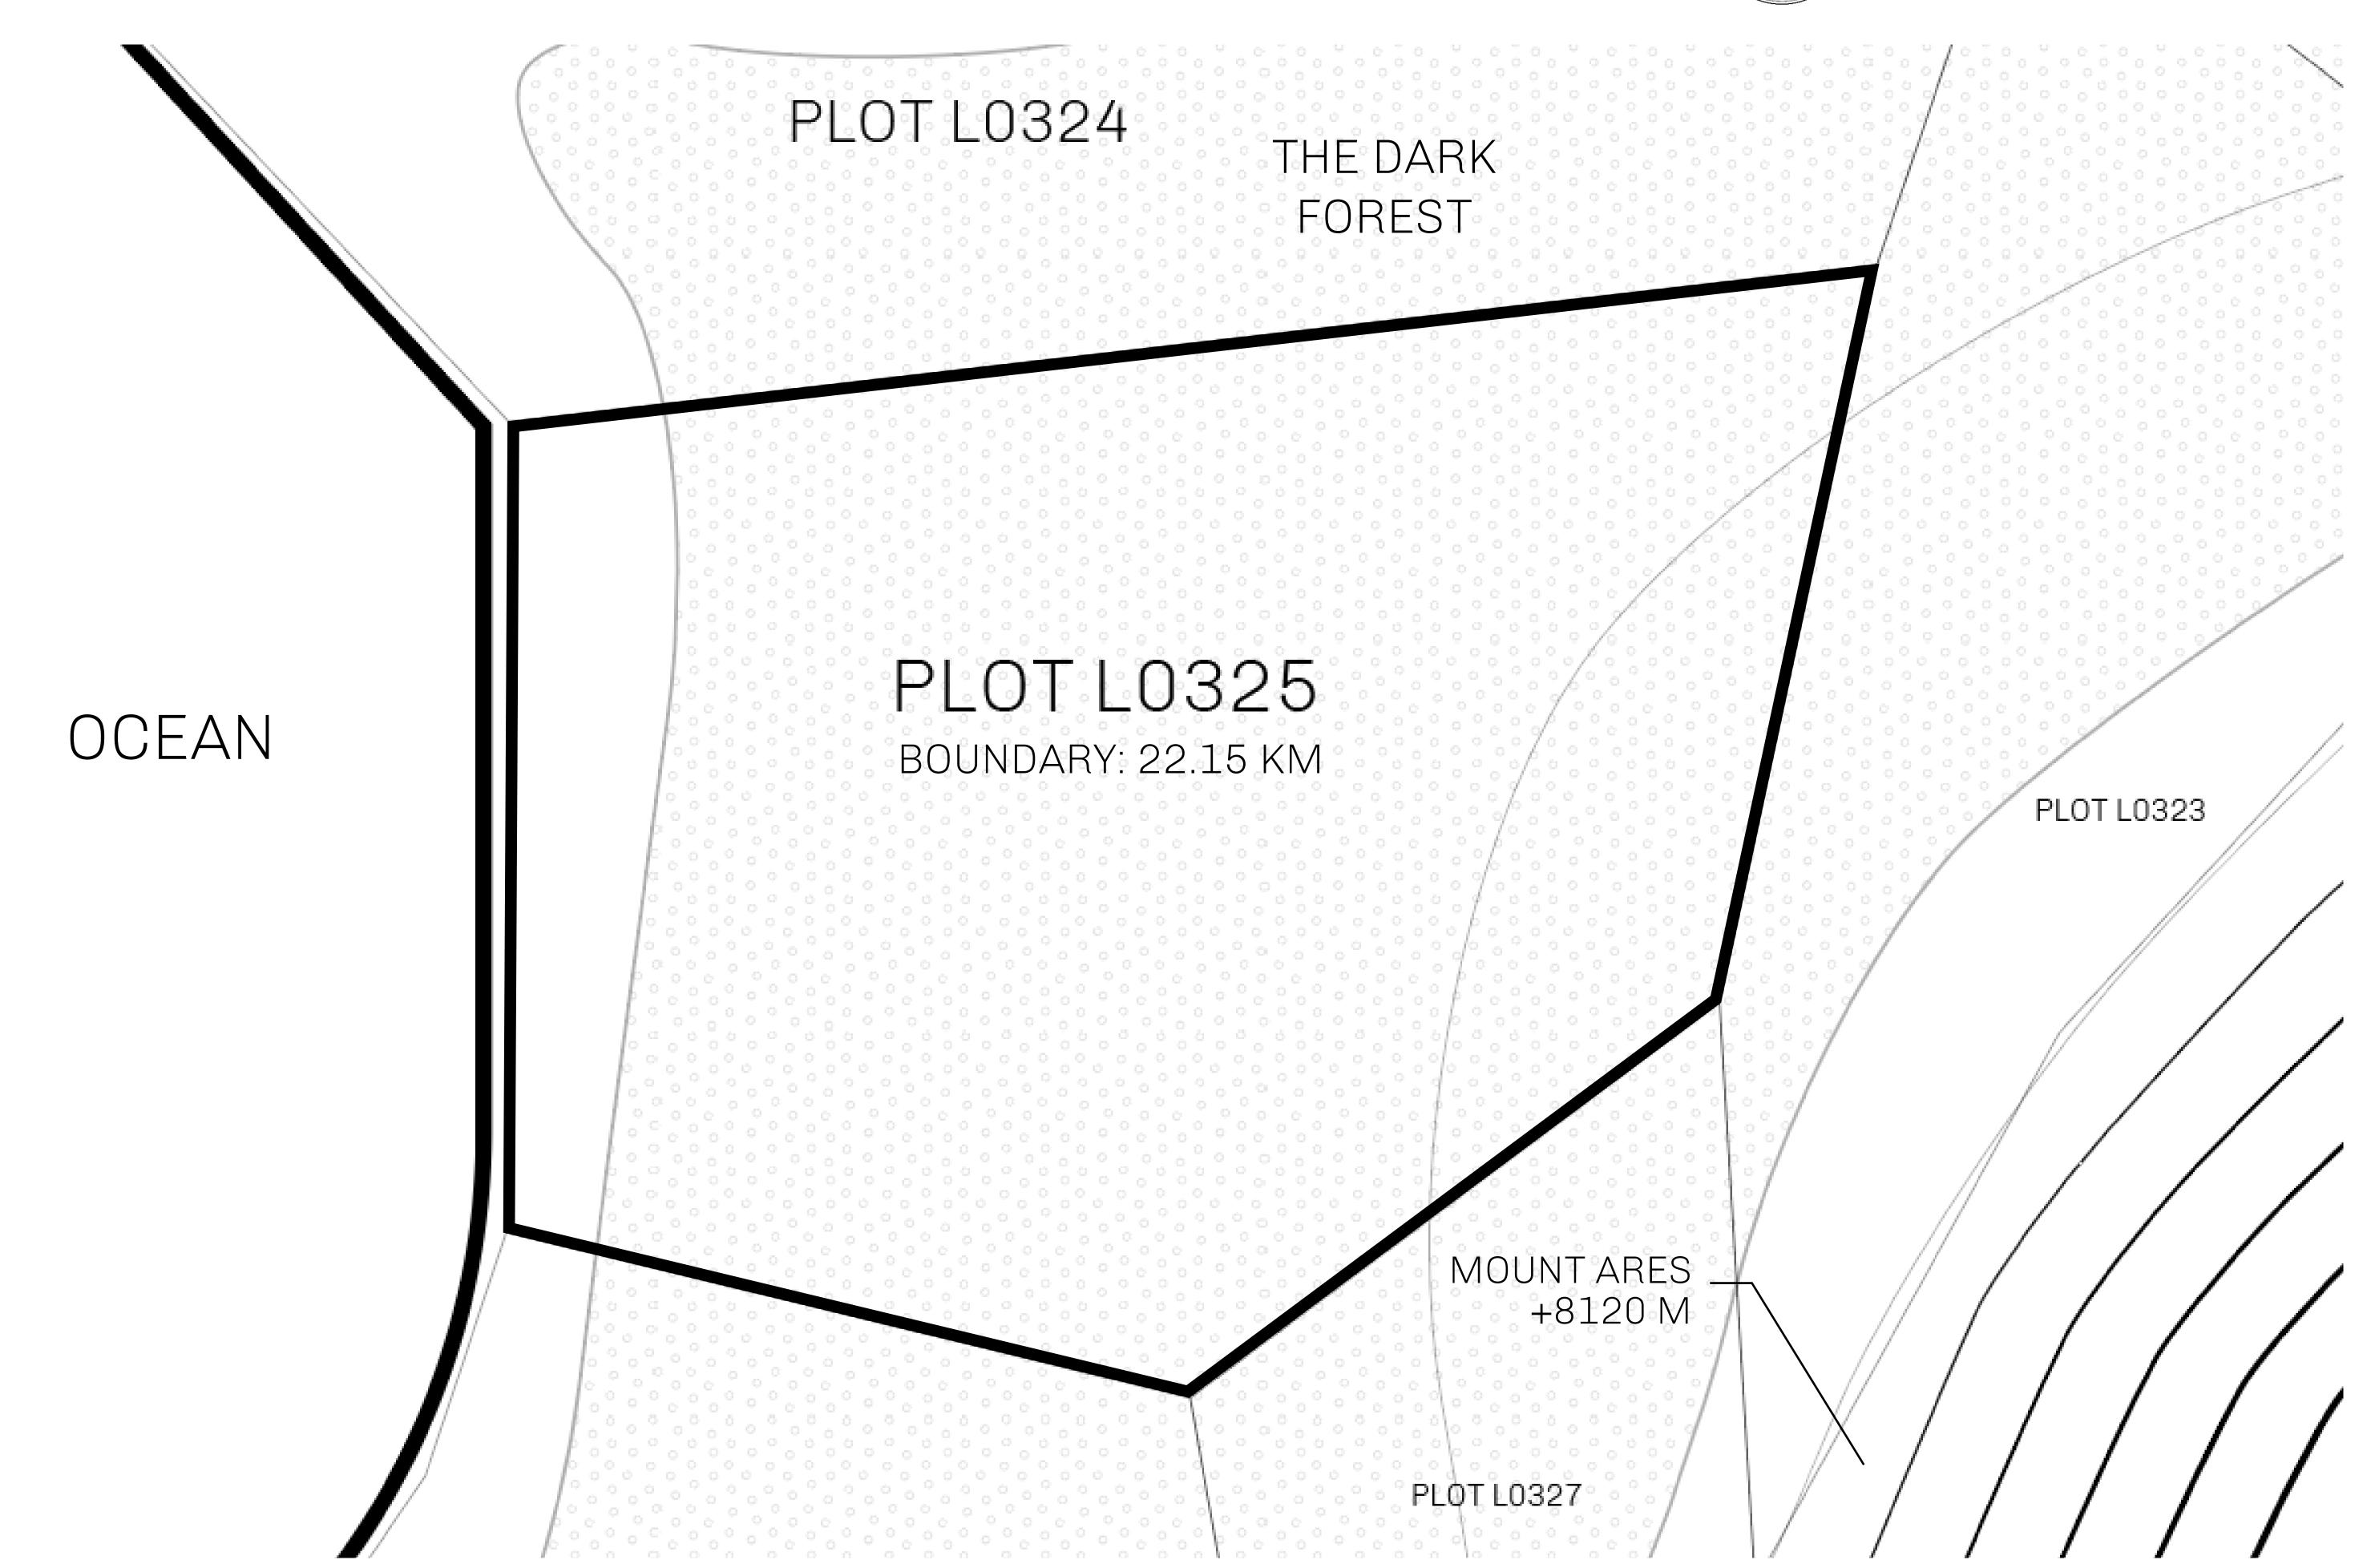

## H.M. LNFT Land Registry

TITLE NUMBER

L0325-221121

ADMINISTRATIVE AREA

THE GREAT EMPIRE

ISSUED 22 November 2021

SCALE 1/50000

OWNER ENTITLEMENT