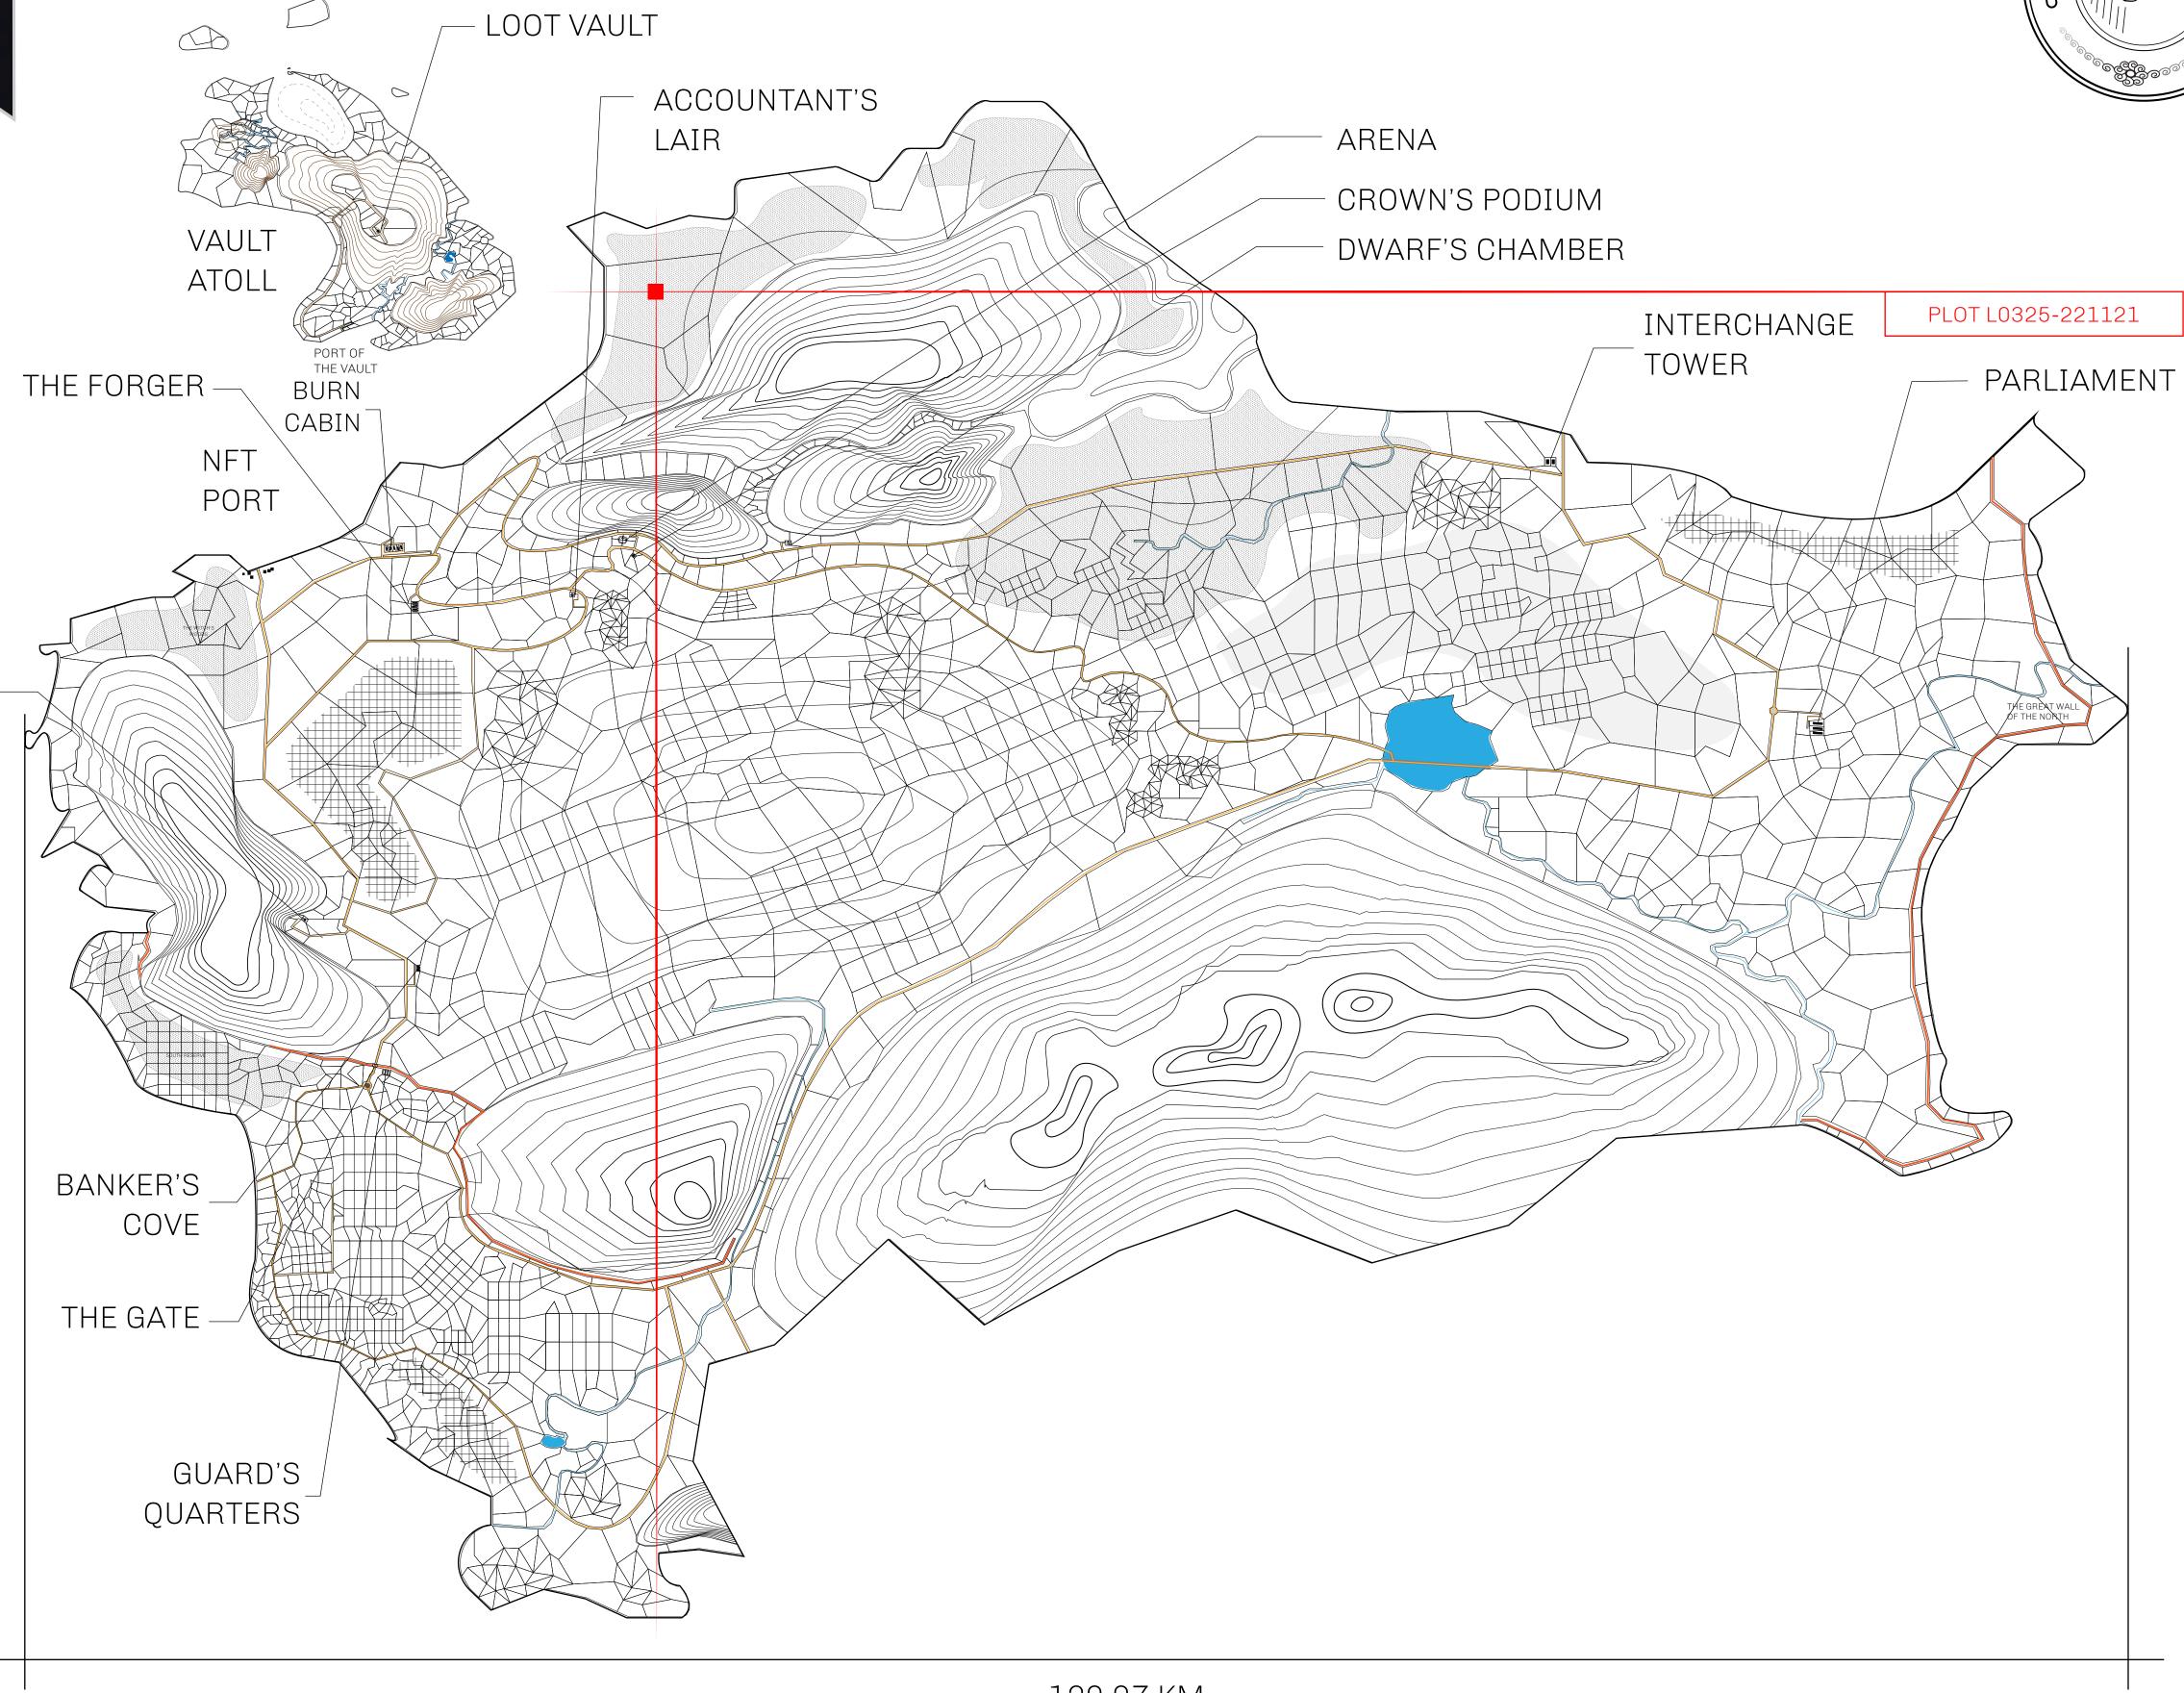

## HER MAJESTY'S GATED WORLD

As an economic and ruling powerhouse, the Great Empire controls the issuance and trade of BUN, LTT, and USDC reward credits. Decisions by its sitting parliamentarians affect Loot NFT World. Following the last war, border controls are tight and only invitees can enter. Each Sunday, all eyes focus on the Arena and the Crown's Podium, where battle-bidding auctions rage. The battle pit is not for the fainthearted and strategy plays a crucial role in winning.

## **GEOGRAPHY**

COASTLINE 462.64 KM (287.47 MILES)

BORDERS OCEAN, ROYAUME DE SATOSHI, X BY SL & TERRITORIO LTT ST

HIGHEST POINT MOUNT ARES +8120 M

LOWEST POINT NFT PORT 0 M

PLOTS 2284 SCALE 1:50000

## H.M. LNFT Land Registry

TITLE NUMBER

L0325-221121

ADMINISTRATIVE AREA

THE GREAT EMPIRE

ISSUED 22 November 2021

SCALE 1/50000

OWNER ENTITLEMENT