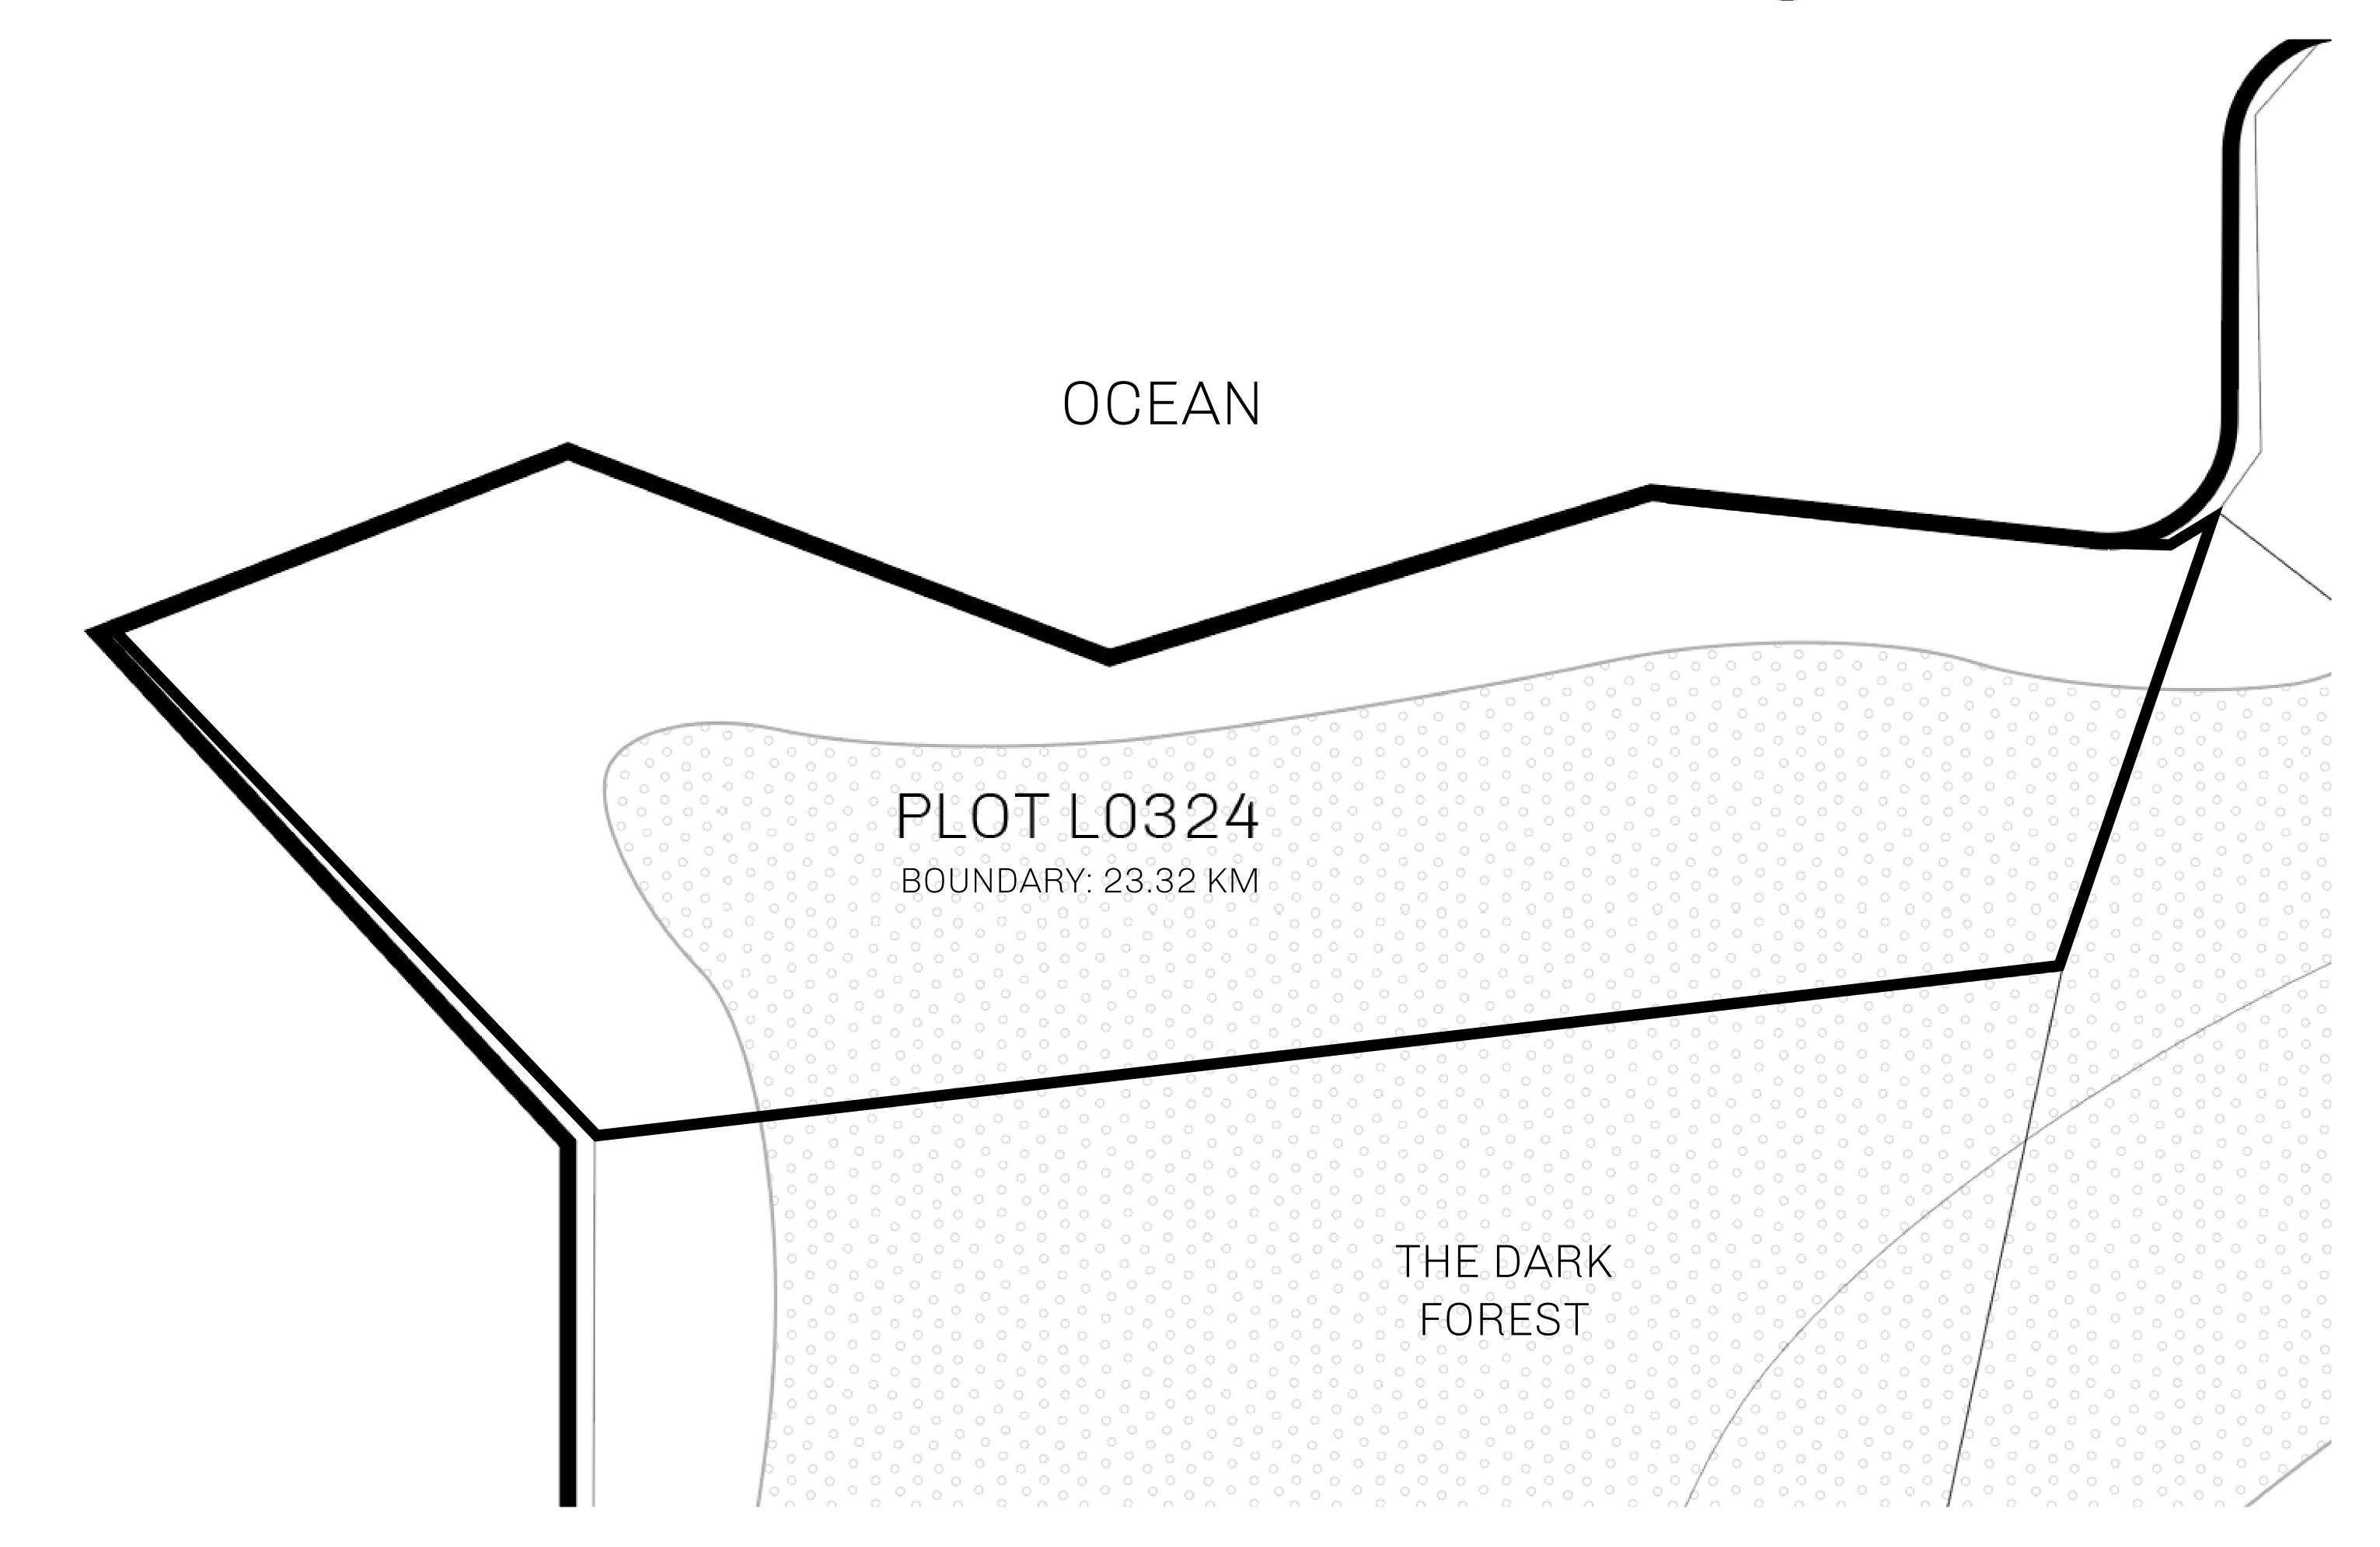

## H.M. LNFT Land Registry

TITLE NUMBER

L0324-221121

ADMINISTRATIVE AREA

THE GREAT EMPIRE

ISSUED 22 November 2021

SCALE **1/50000** 

OWNER ENTITLEMENT