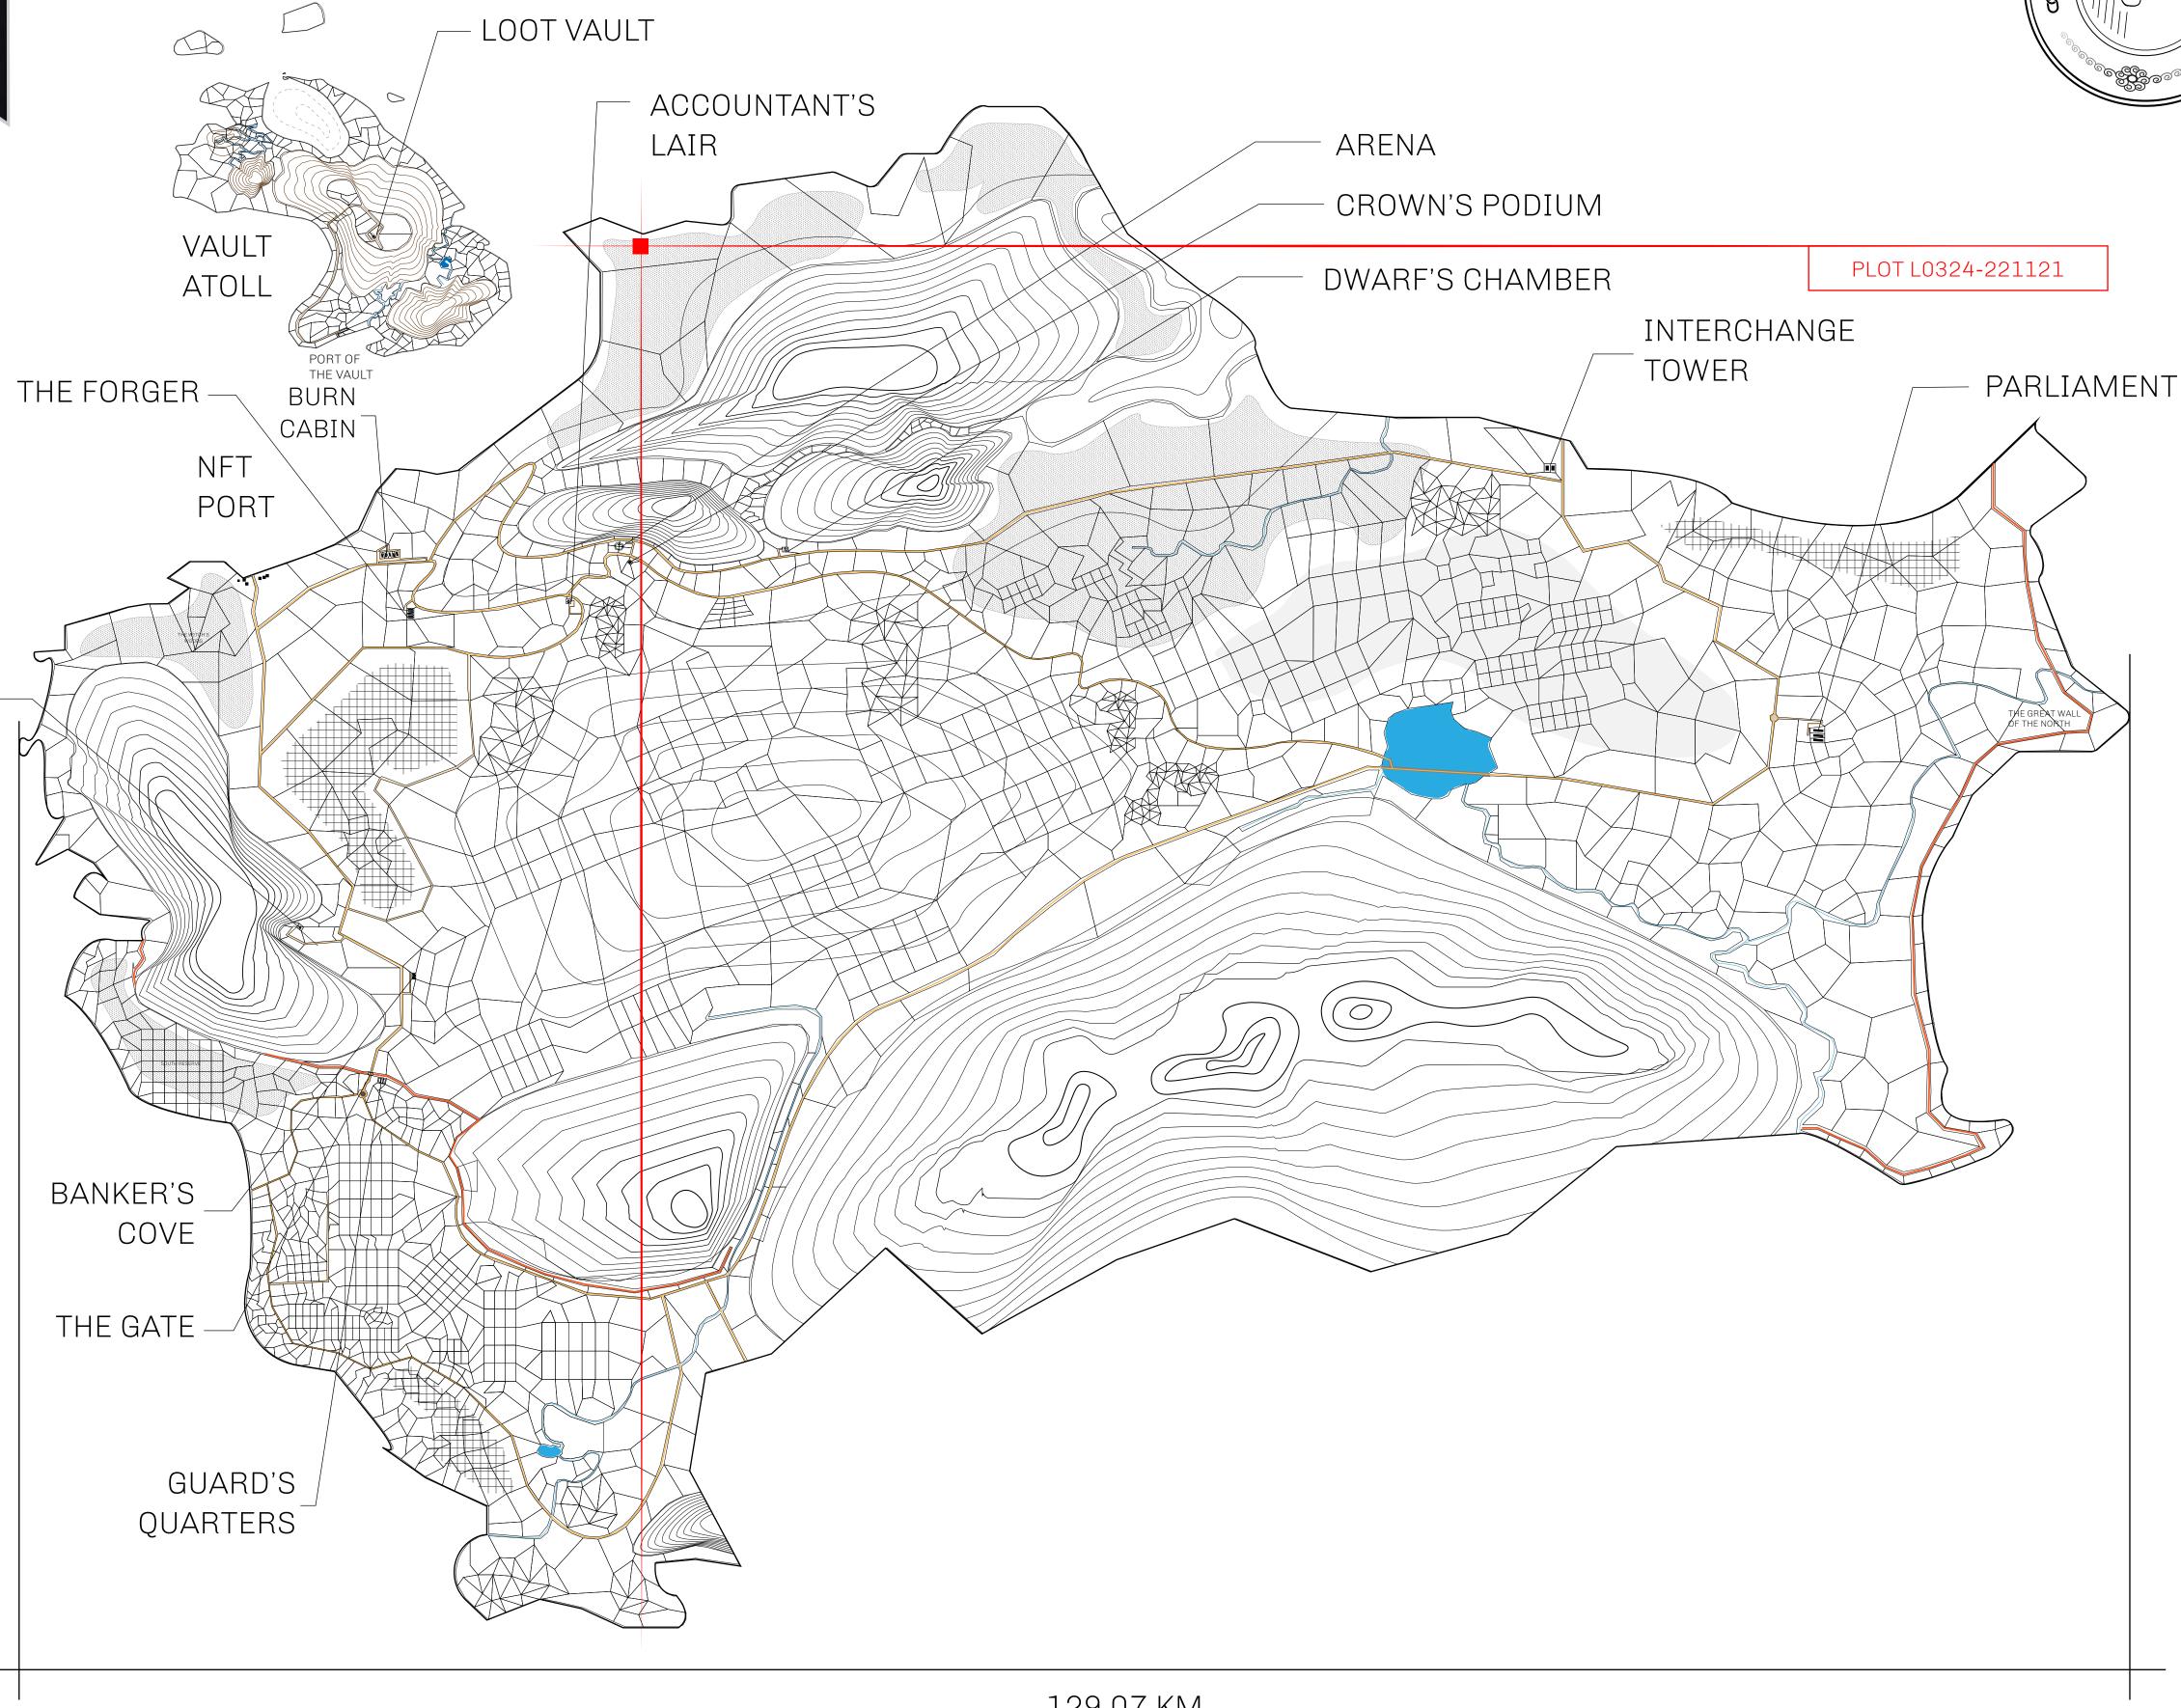

## HER MAJESTY'S GATED WORLD

As an economic and ruling powerhouse, the Great Empire controls the issuance and trade of BUN, LTT, and USDC reward credits. Decisions by its sitting parliamentarians affect Loot NFT World. Following the last war, border controls are tight and only invitees can enter. Each Sunday, all eyes focus on the Arena and the Crown's Podium, where battle-bidding auctions rage. The battle pit is not for the fainthearted and strategy plays a crucial role in winning.

## GEOGRAPHY

COASTLINE 462.64 KM (287.47 MILES)

BORDERS OCEAN, ROYAUME DE SATOSHI, X BY SL & TERRITORIO LTT ST

HIGHEST POINT MOUNT ARES +8120 M

LOWEST POINT NFT PORT 0 M

PLOTS 2284 SCALE 1:50000

## H.M. LNFT Land Registry

TITLE NUMBER

L0324-221121

ADMINISTRATIVE AREA

THE GREAT EMPIRE

ISSUED 22 November 2021

SCALE **1/50000** 

OWNER ENTITLEMENT