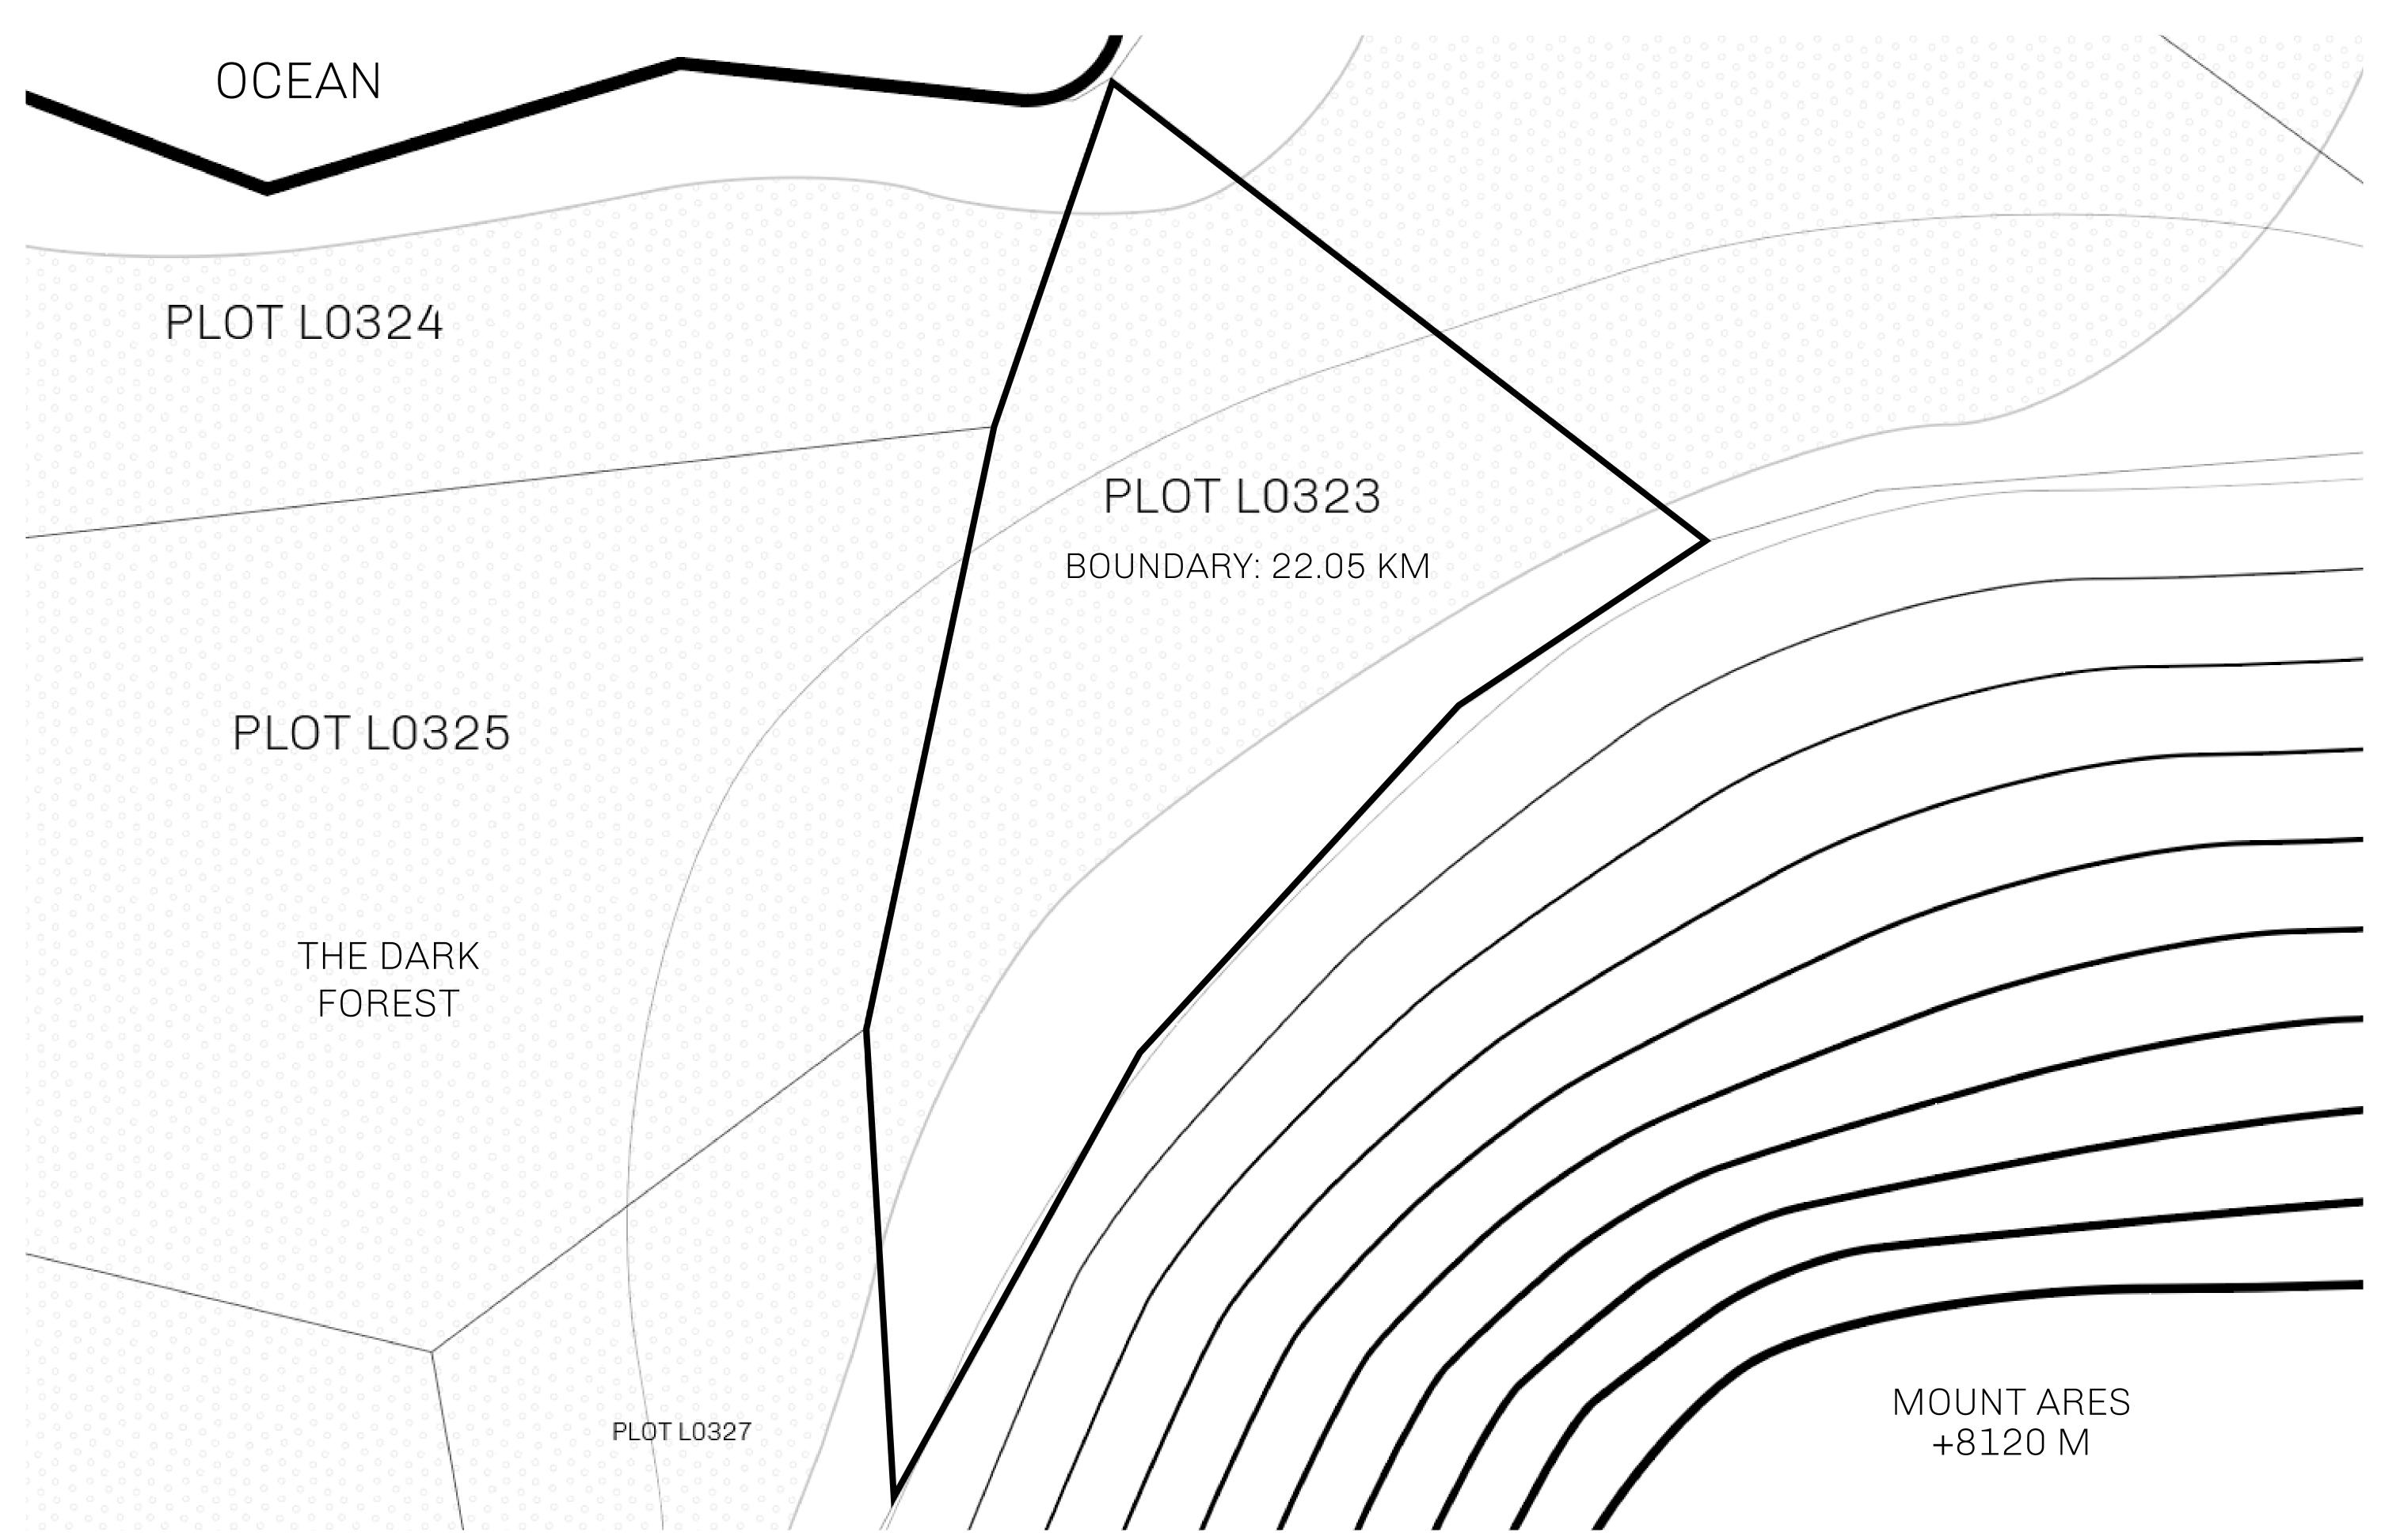

## H.M. LNFT Land Registry

TITLE NUMBER

L0323-221121

ADMINISTRATIVE AREA

THE GREAT EMPIRE

ISSUED 22 November 2021

SCALE **1/50000** 

OWNER ENTITLEMENT

Type W-GE: Share of 0.3% of all BUN sales based on number of NFT Stories minted

(rewarded in Credits); Mint 4 NFT Stories