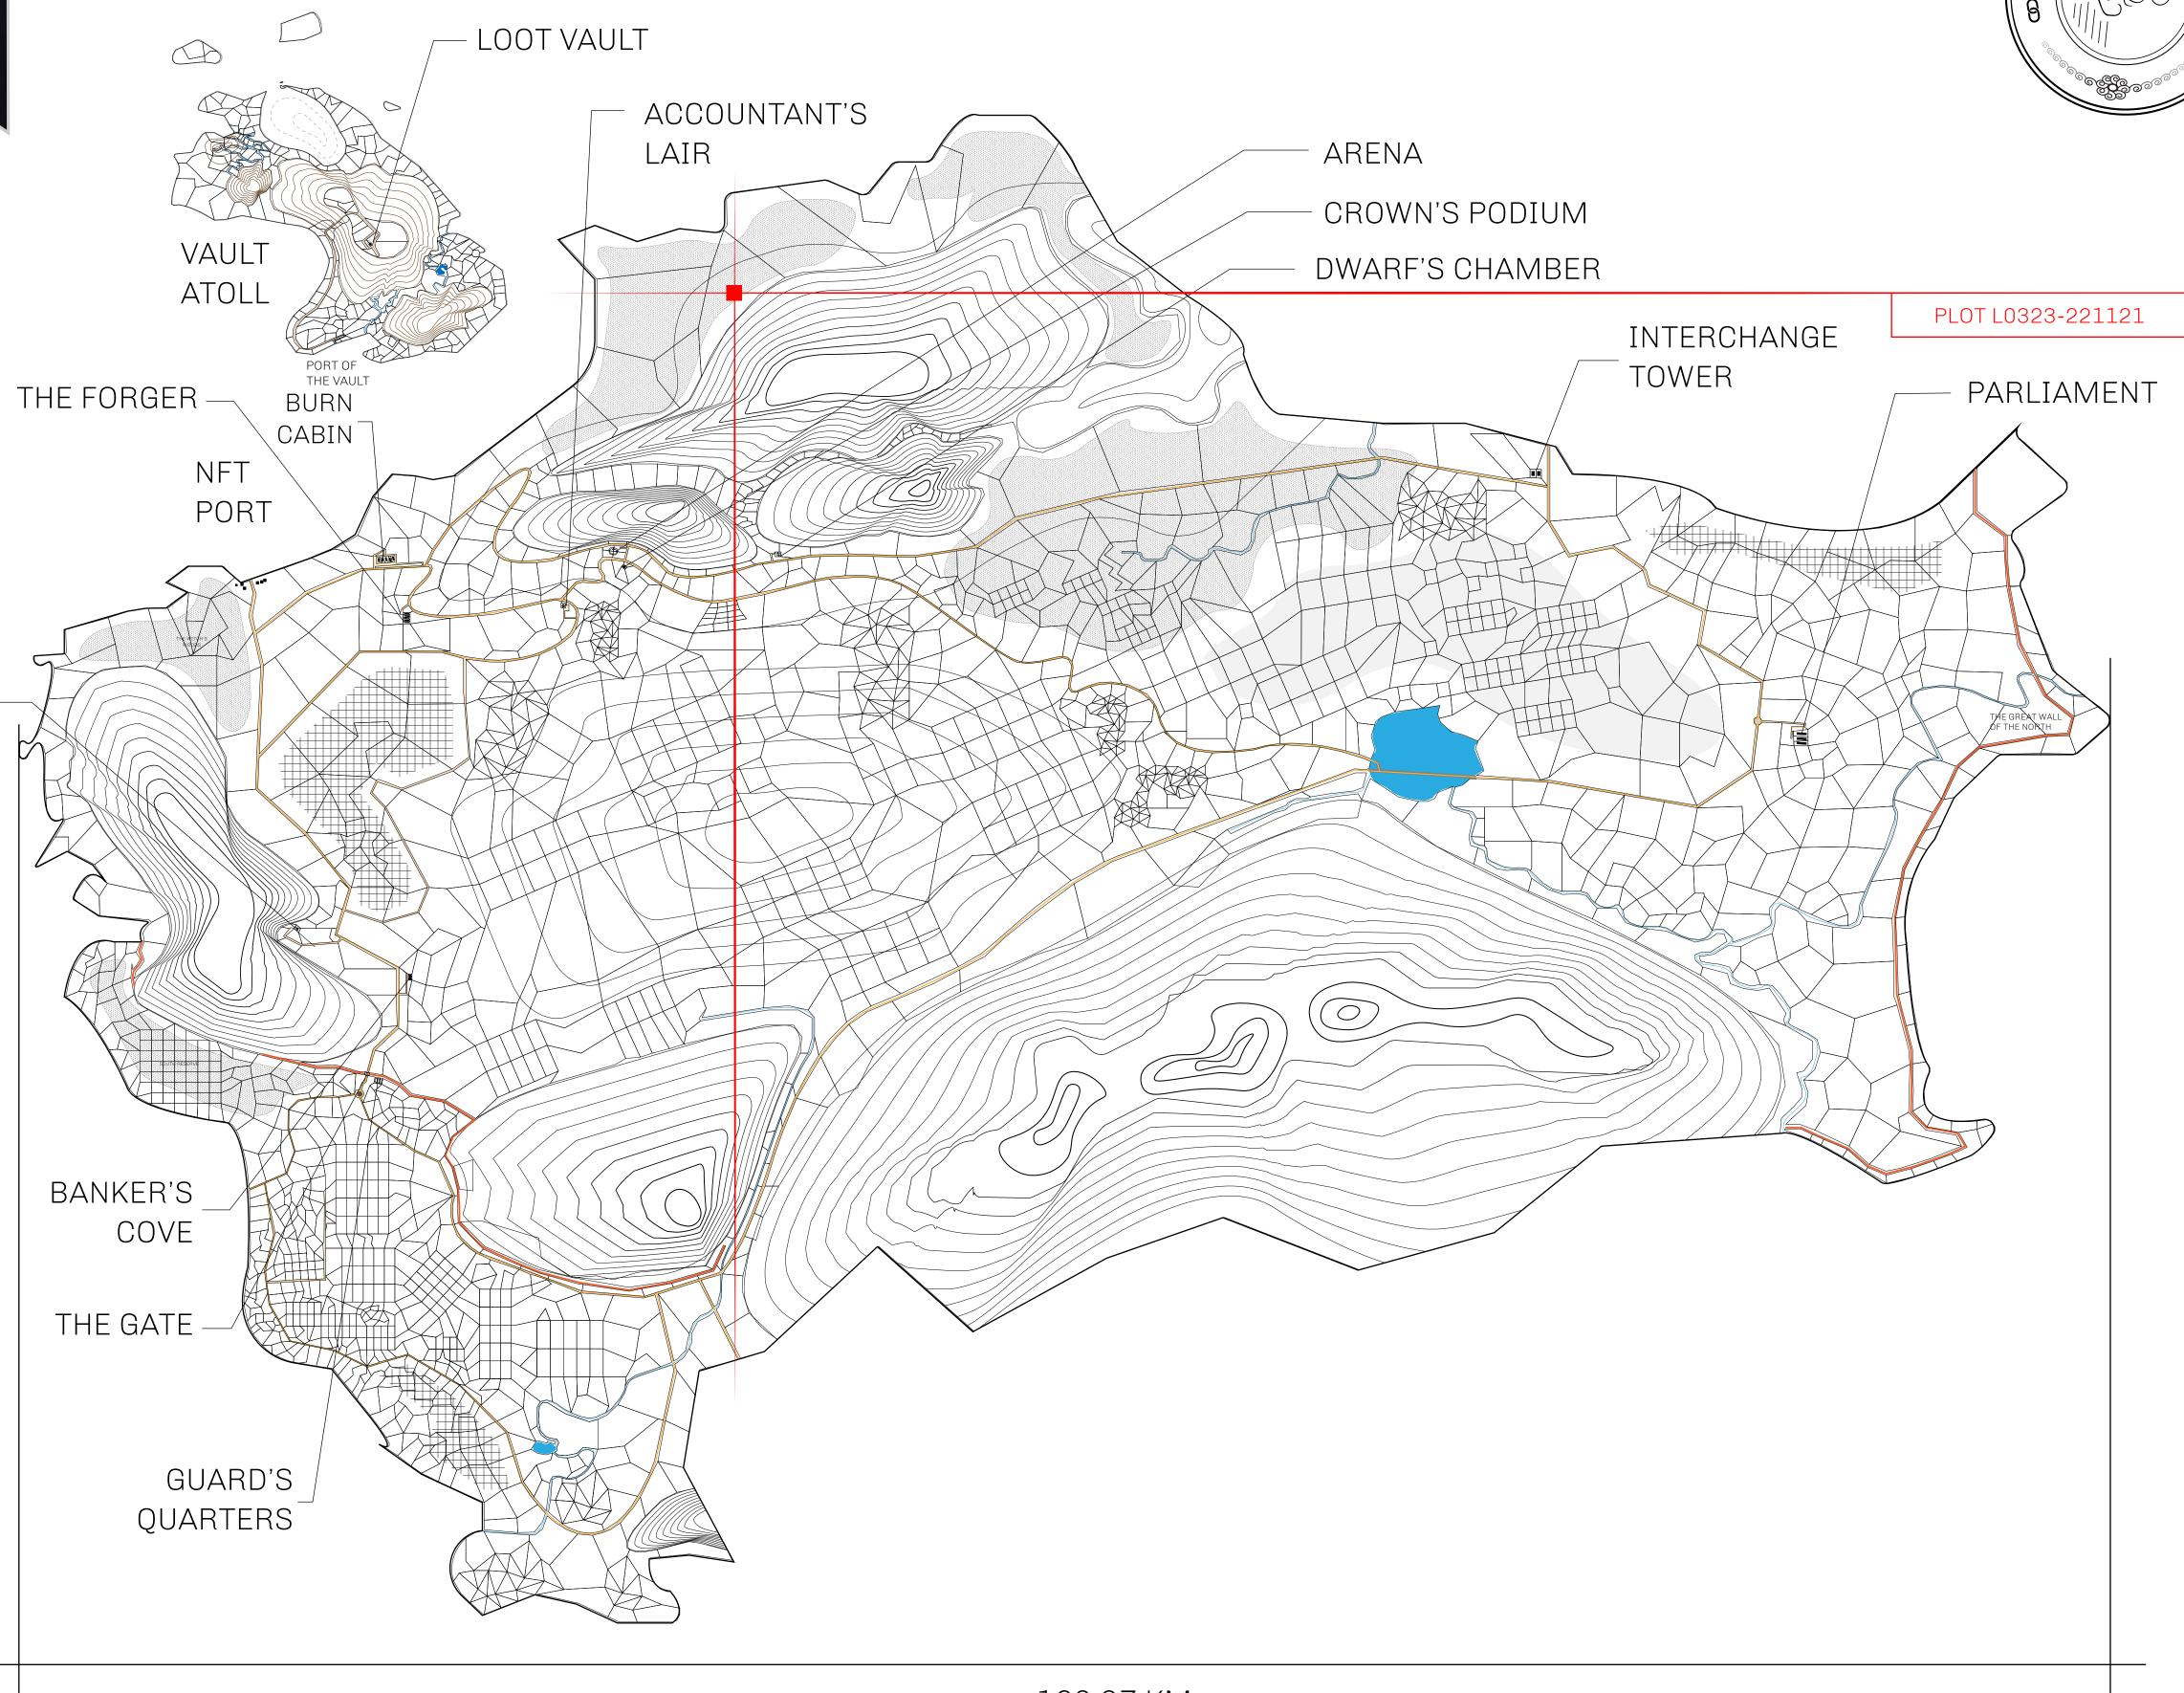

## HER MAJESTY'S GATED WORLD

As an economic and ruling powerhouse, the Great Empire controls the issuance and trade of BUN, LTT, and USDC reward credits. Decisions by its sitting parliamentarians affect Loot NFT World. Following the last war, border controls are tight and only invitees can enter. Each Sunday, all eyes focus on the Arena and the Crown's Podium, where battle-bidding auctions rage. The battle pit is not for the fainthearted and strategy plays a crucial role in winning.

## **GEOGRAPHY**

COASTLINE 462.64 KM (287.47 MILES)

BORDERS OCEAN, ROYAUME DE SATOSHI, X BY SL & TERRITORIO LTT ST

HIGHEST POINT MOUNT ARES +8120 M

LOWEST POINT NFT PORT 0 M

PLOTS 2284 SCALE 1:50000

## H.M. LNFT Land Registry

TITLE NUMBER

L0323-221121

ADMINISTRATIVE AREA

THE GREAT EMPIRE

ISSUED 22 November 2021

SCALE **1/50000** 

OWNER ENTITLEMENT