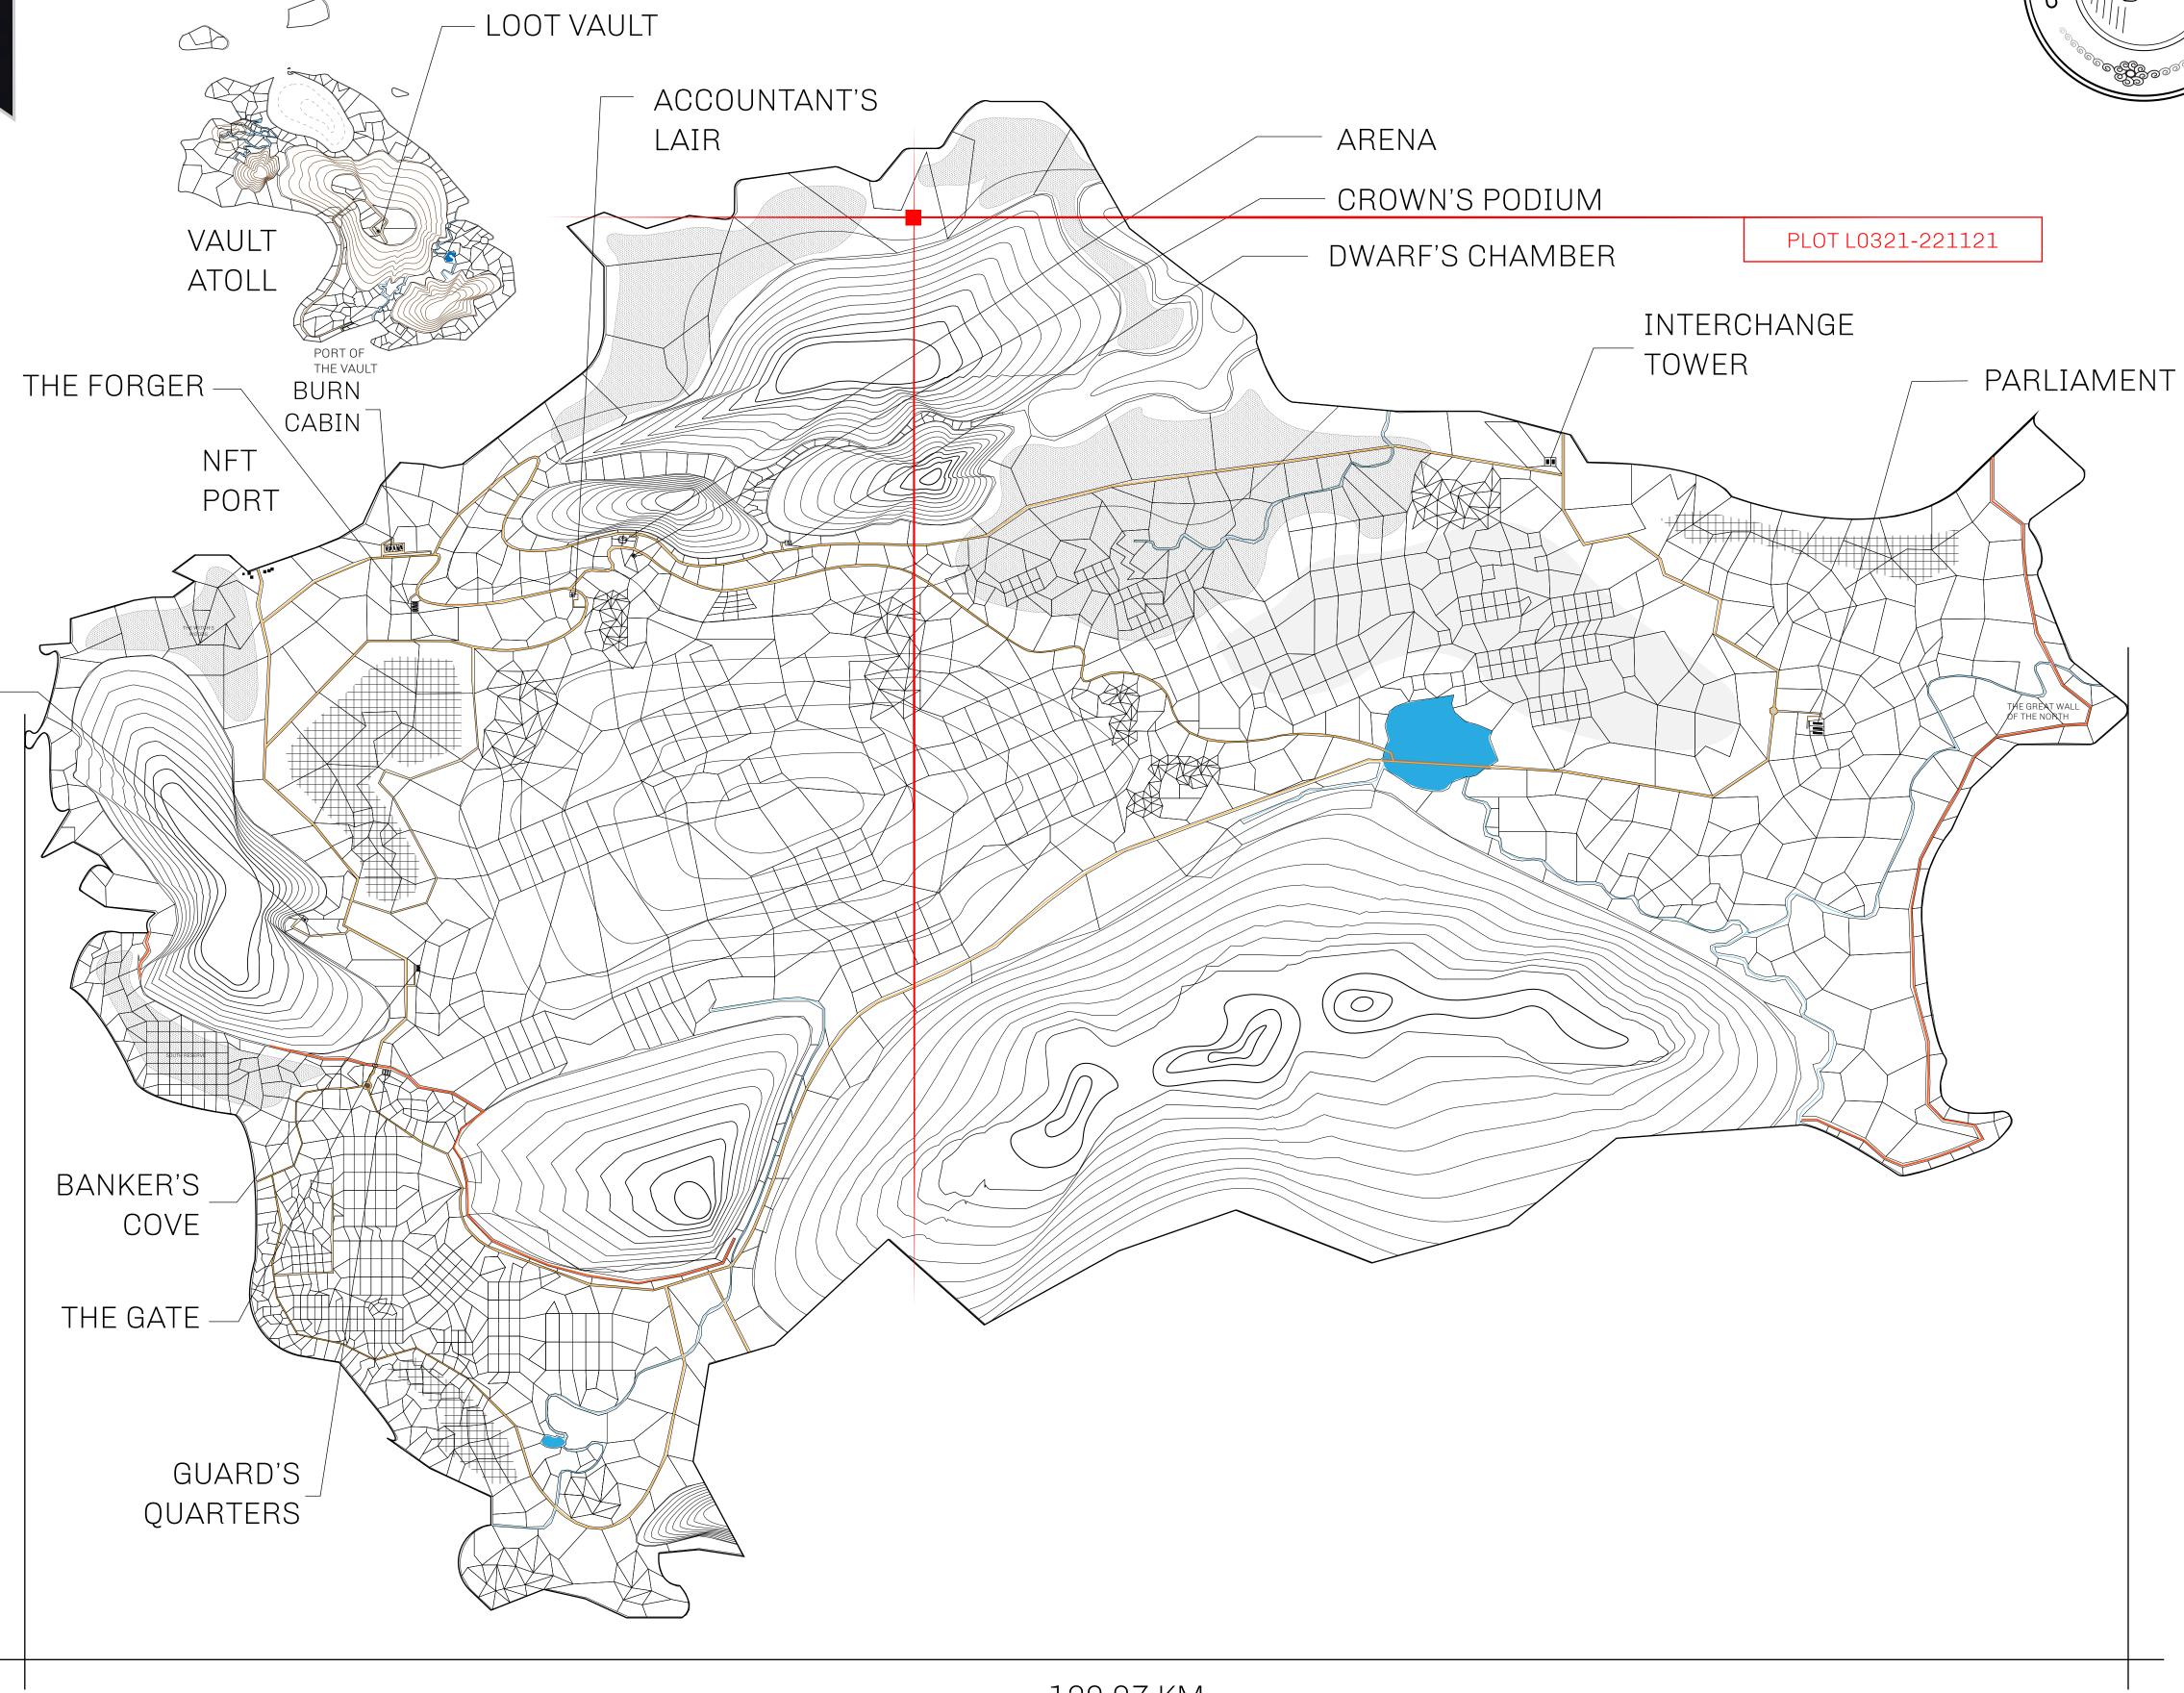

## HER MAJESTY'S GATED WORLD

As an economic and ruling powerhouse, the Great Empire controls the issuance and trade of BUN, LTT, and USDC reward credits. Decisions by its sitting parliamentarians affect Loot NFT World. Following the last war, border controls are tight and only invitees can enter. Each Sunday, all eyes focus on the Arena and the Crown's Podium, where battle-bidding auctions rage. The battle pit is not for the fainthearted and strategy plays a crucial role in winning.

## **GEOGRAPHY**

COASTLINE 462.64 KM (287.47 MILES)

BORDERS OCEAN, ROYAUME DE SATOSHI, X BY SL & TERRITORIO LTT ST

HIGHEST POINT MOUNT ARES +8120 M

LOWEST POINT NFT PORT 0 M

PLOTS 2284 SCALE 1:50000

## H.M. LNFT Land Registry

TITLE NUMBER

L0321-221121

ADMINISTRATIVE AREA

THE GREAT EMPIRE

ISSUED 22 November 2021

SCALE **1/50000** 

OWNER ENTITLEMENT