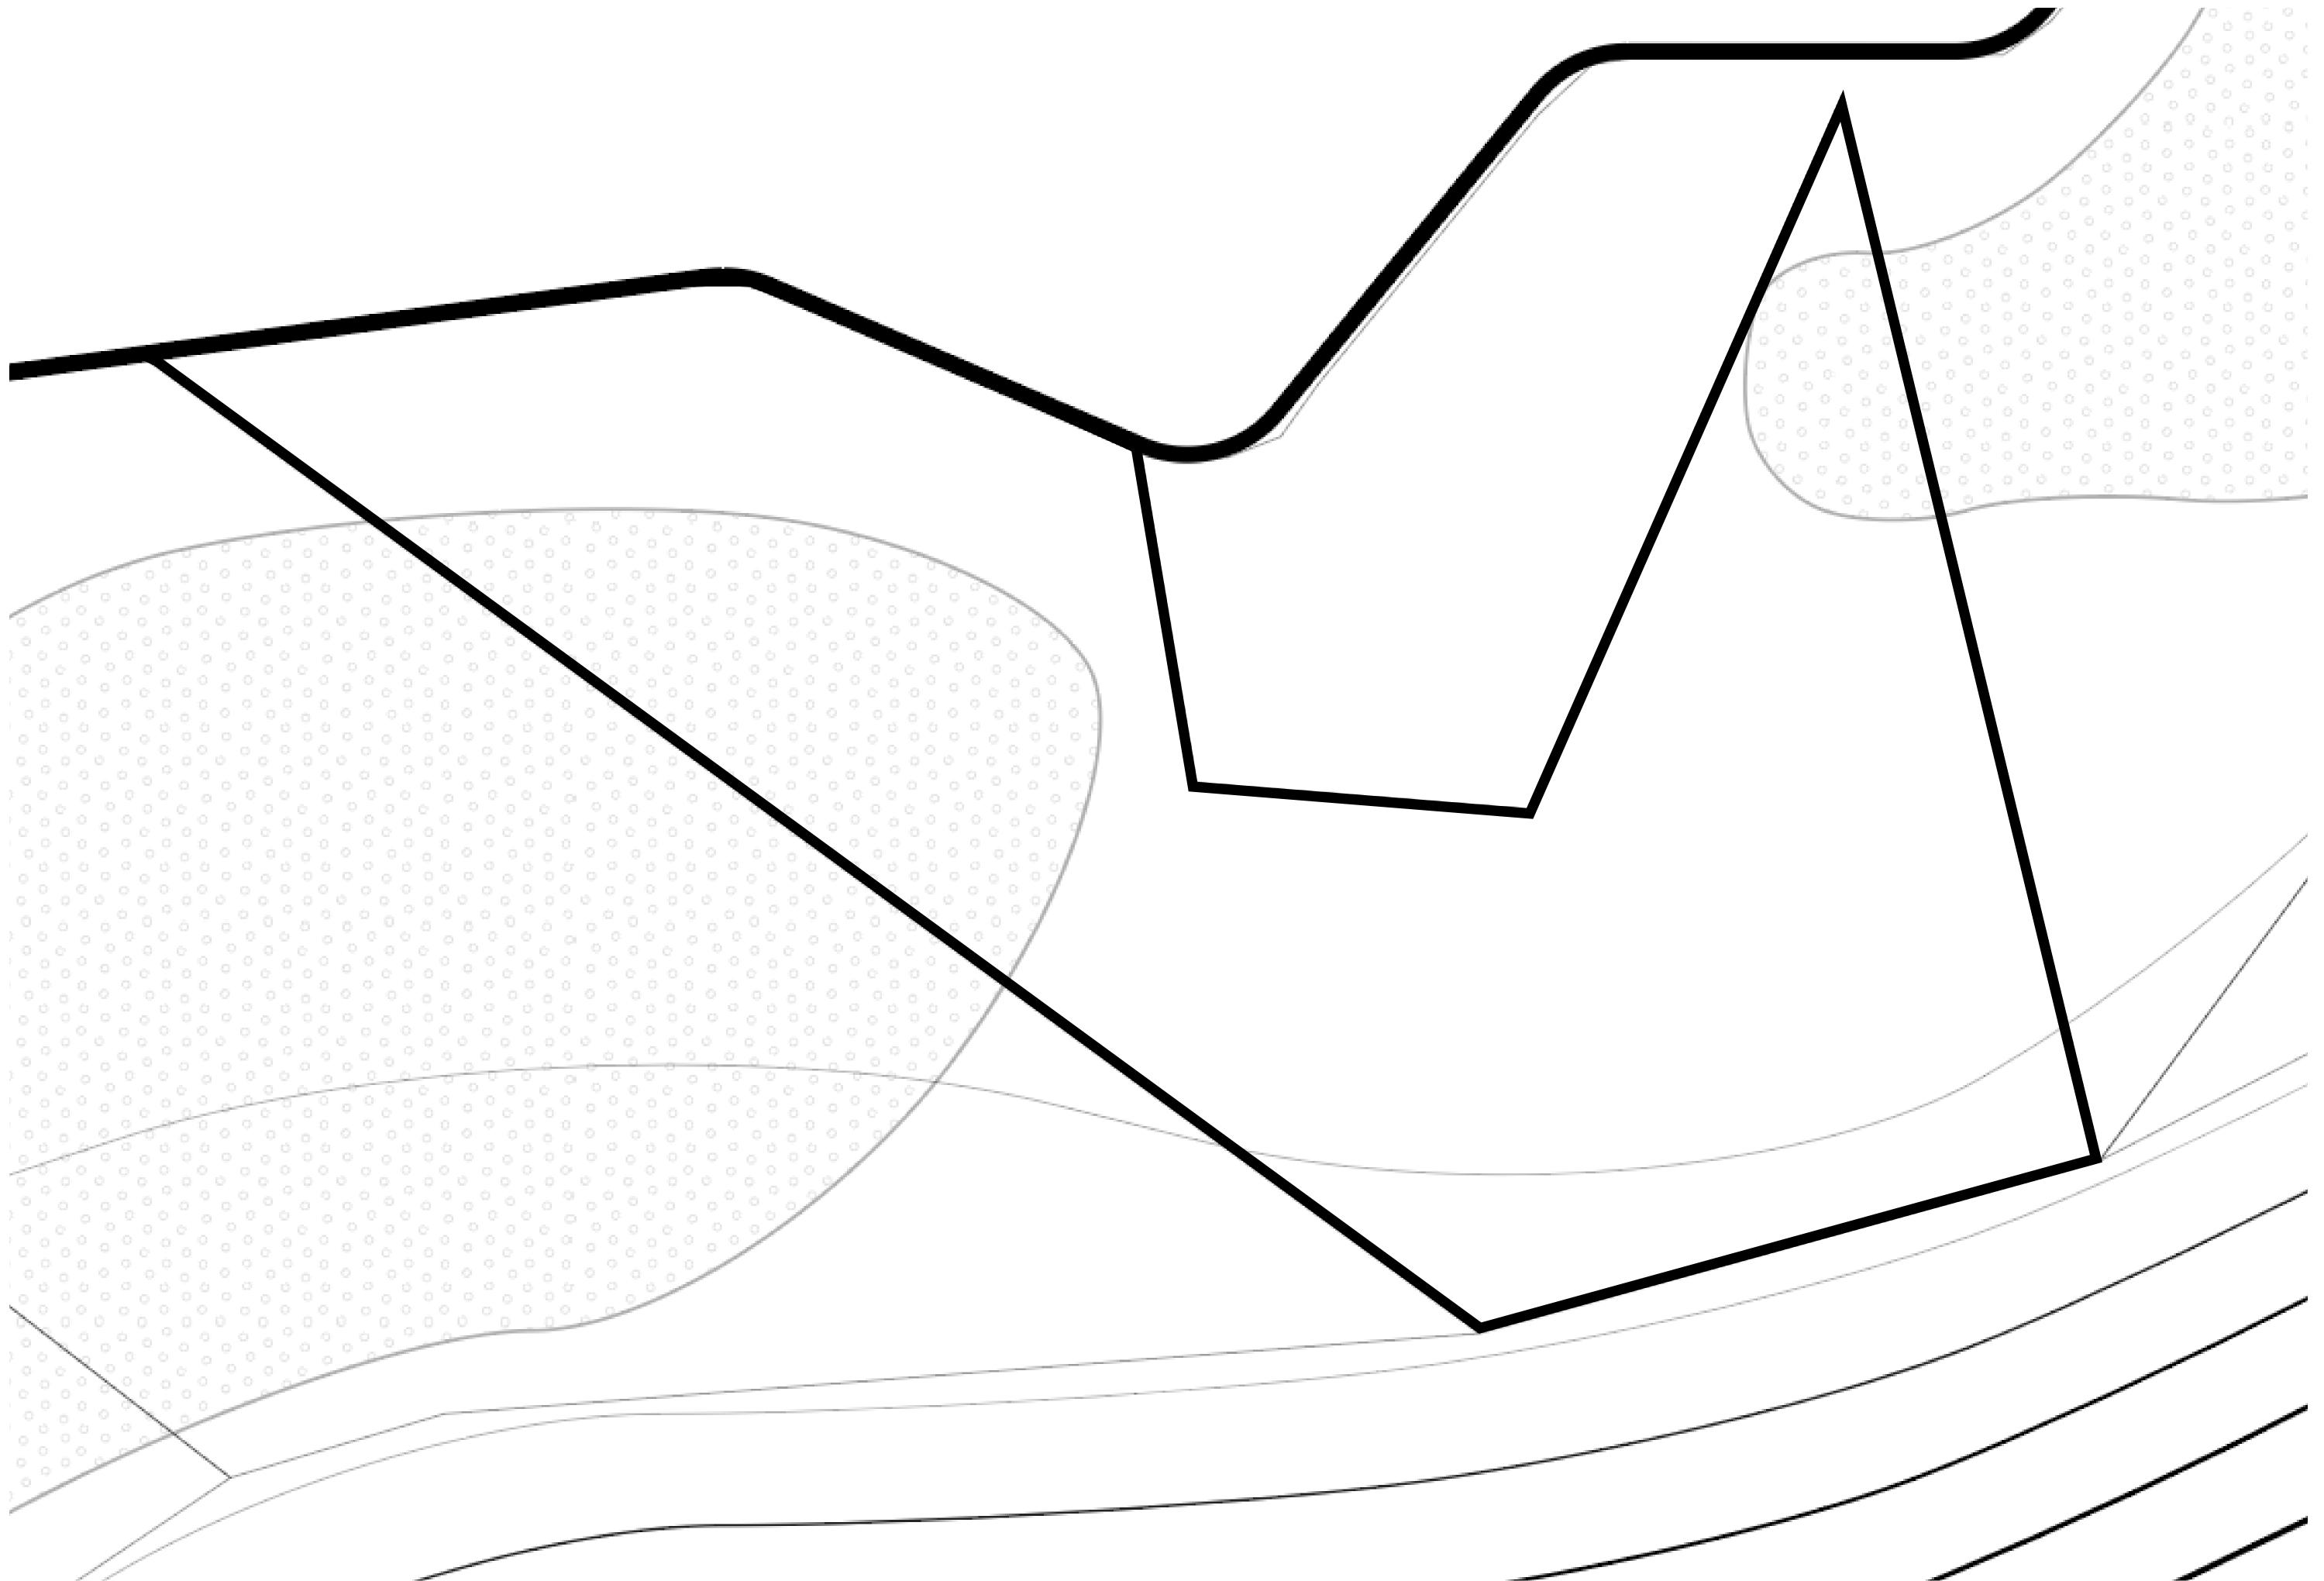

## **GEOGRAPHY**

COASTLINE 462.64 KM (287.47 MILES)

BORDERS OCEAN, ROYAUME DE SATOSHI, X BY SL & TERRITORIO LTT ST

HIGHEST POINT MOUNT ARES +8120 M

LOWEST POINT NFT PORT 0 M

PLOTS 2284 SCALE 1:50000

## H.M. LNFT Land Registry

TITLE NUMBER

L0321-221121

ADMINISTRATIVE AREA

THE GREAT EMPIRE

ISSUED 22 November 2021

SCALE **1/50000** 

OWNER ENTITLEMENT