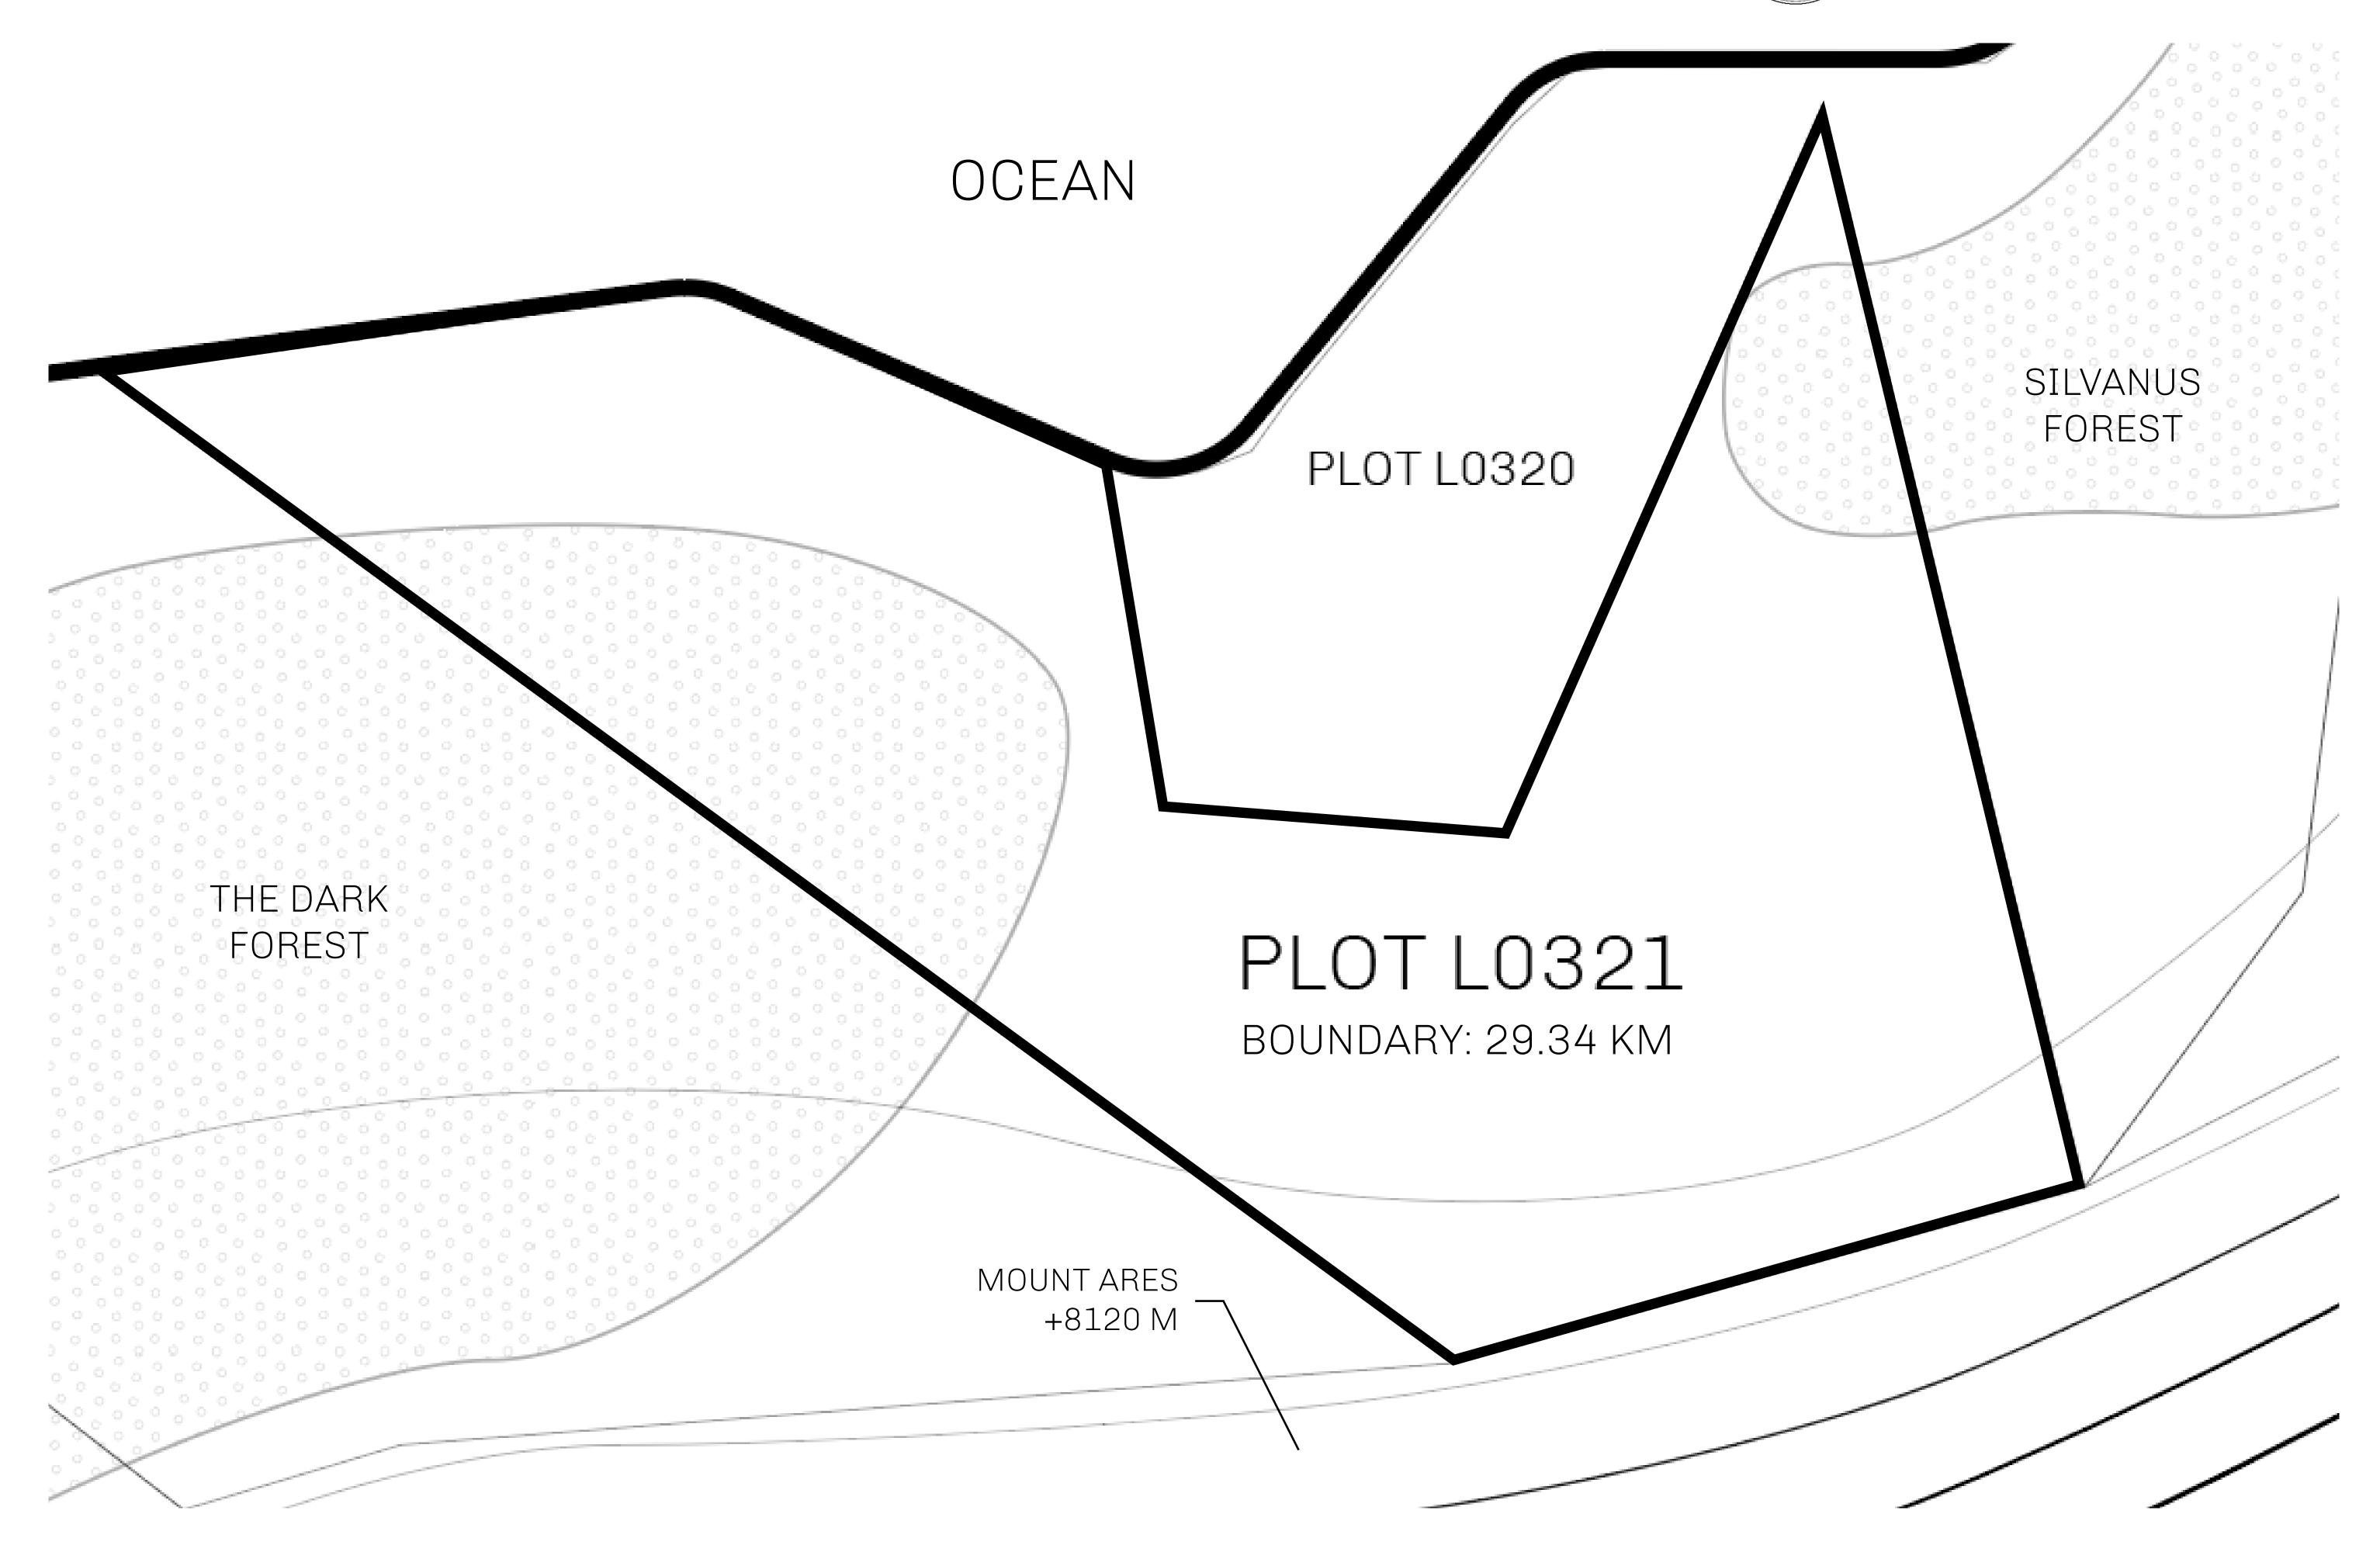

## H.M. LNFT Land Registry

TITLE NUMBER

L0321-221121

ADMINISTRATIVE AREA

THE GREAT EMPIRE

ISSUED 22 November 2021

SCALE **1/50000** 

OWNER ENTITLEMENT