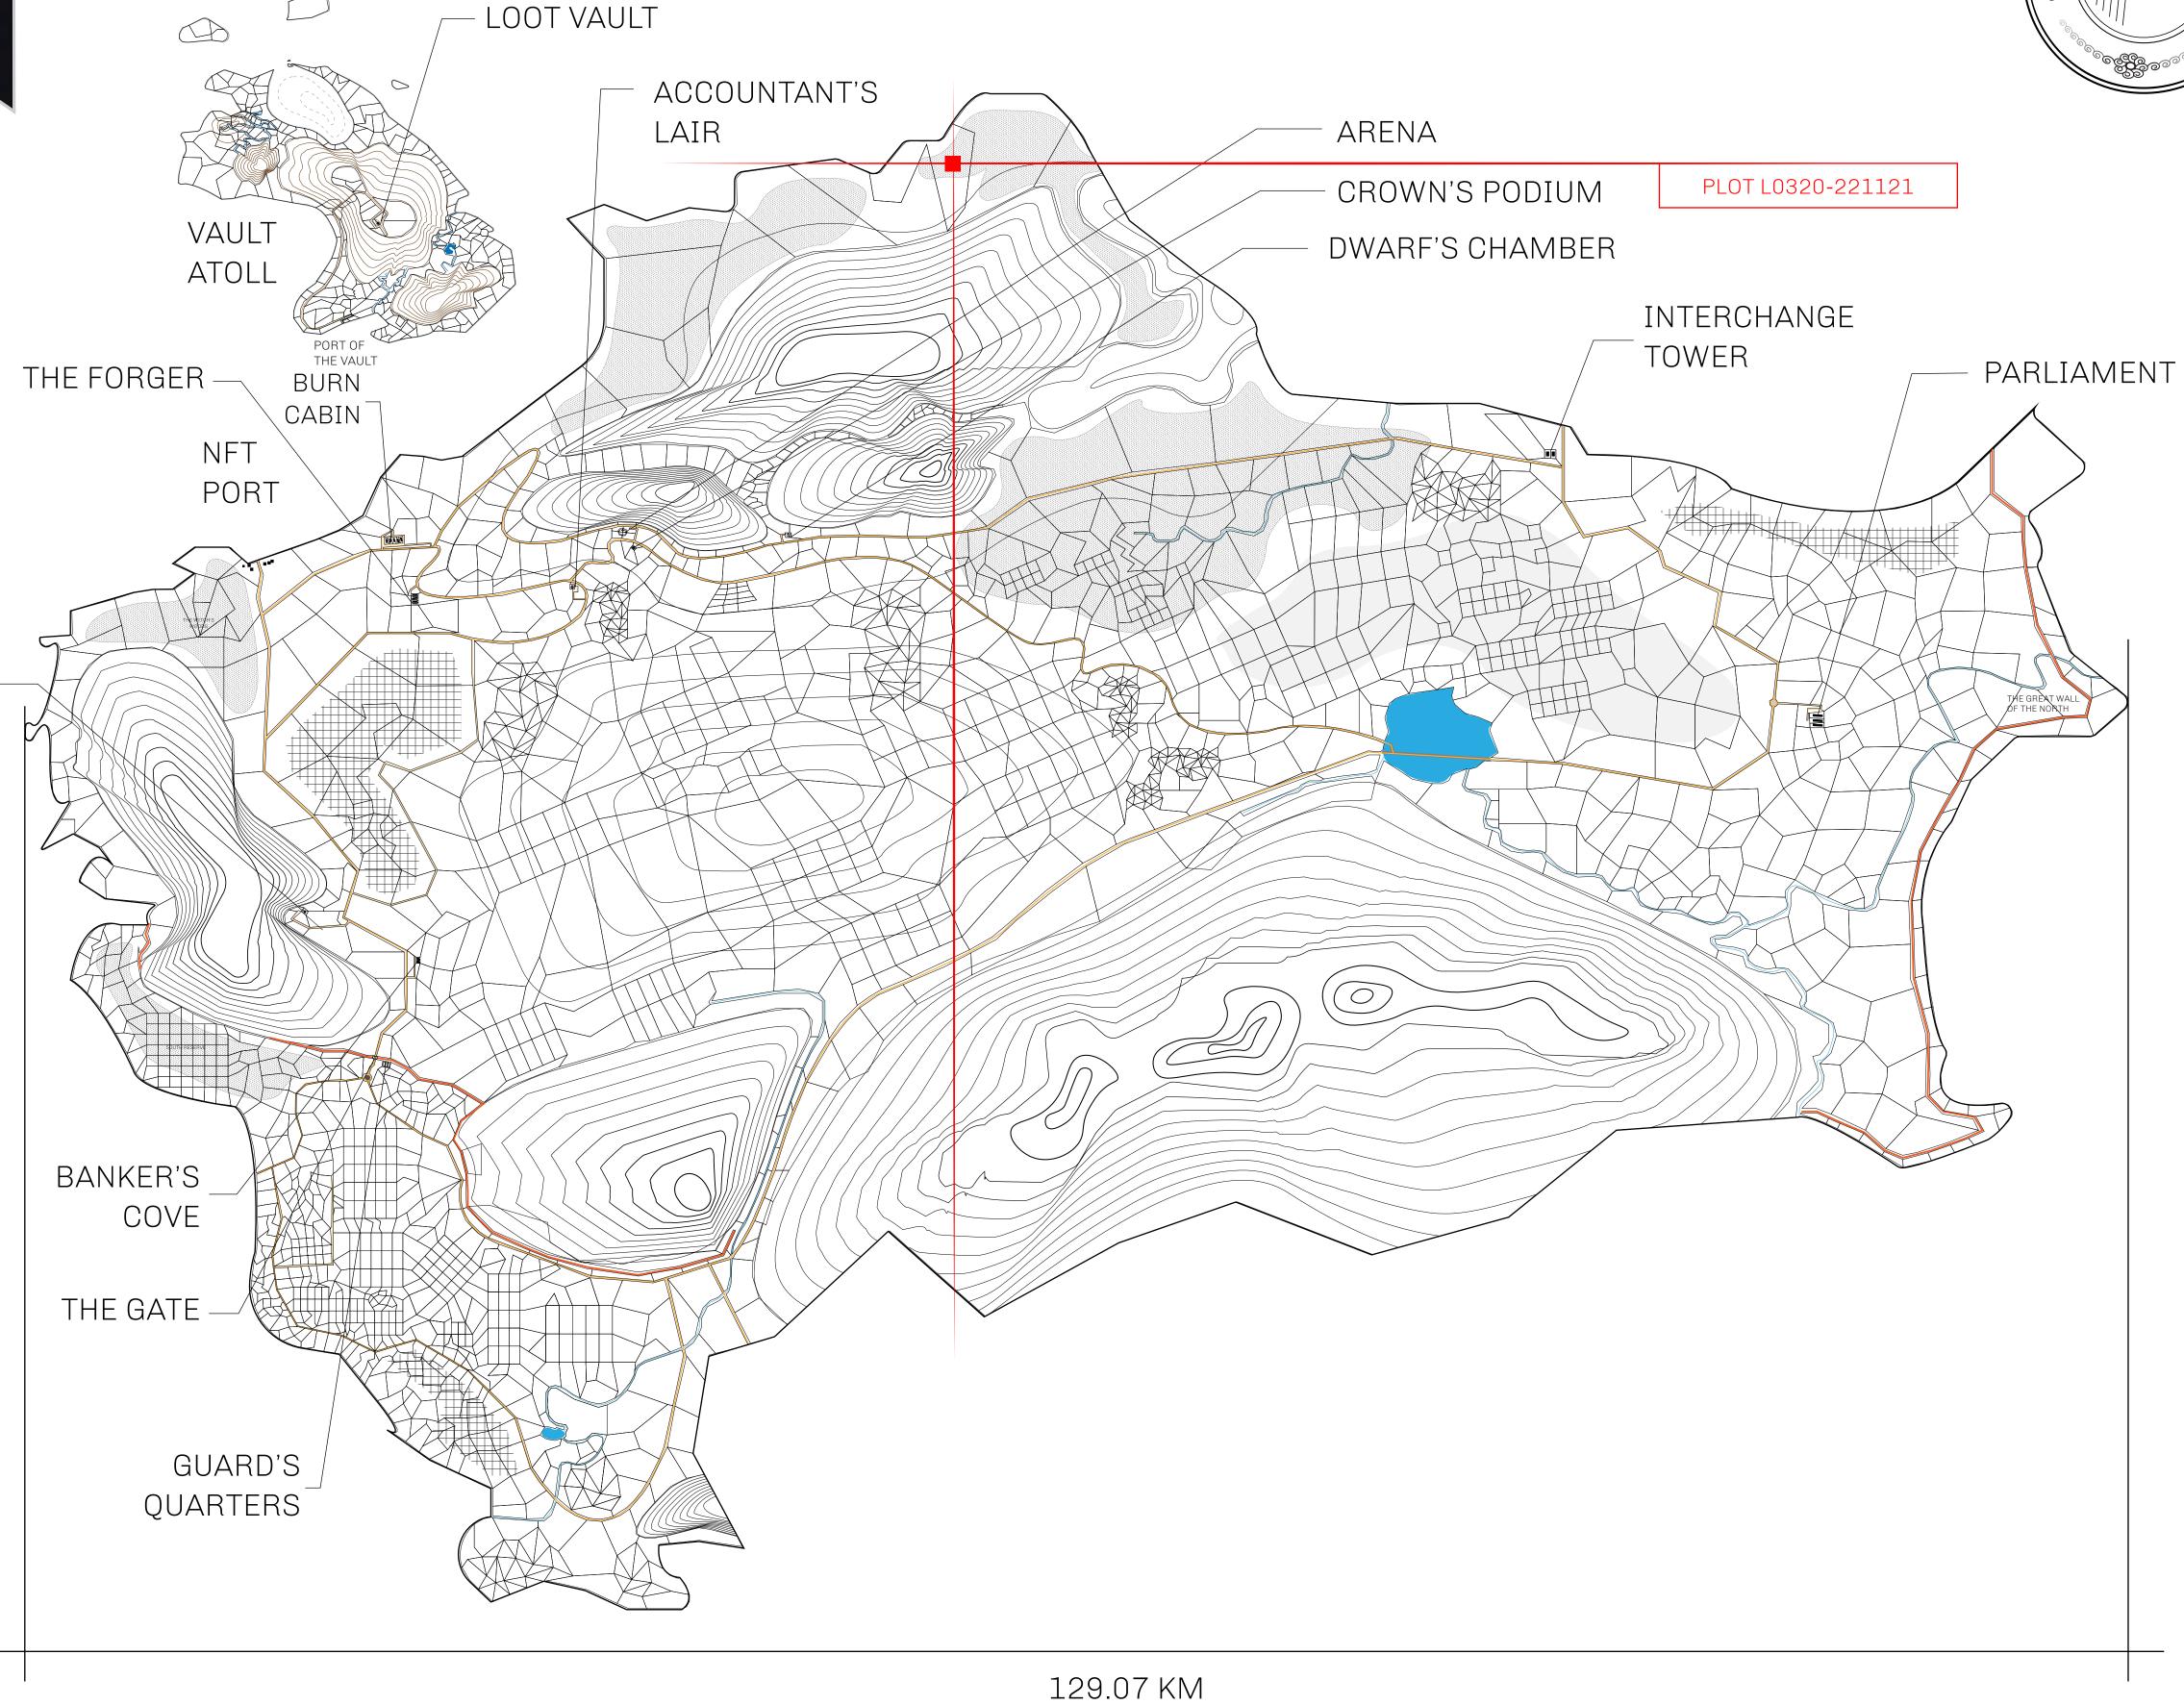

## HER MAJESTY'S GATED WORLD

As an economic and ruling powerhouse, the Great Empire controls the issuance and trade of BUN, LTT, and USDC reward credits. Decisions by its sitting parliamentarians affect Loot NFT World. Following the last war, border controls are tight and only invitees can enter. Each Sunday, all eyes focus on the Arena and the Crown's Podium, where battle-bidding auctions rage. The battle pit is not for the fainthearted and strategy plays a crucial role in winning.

## GEOGRAPHY

COASTLINE 462.64 KM (287.47 MILES)

OCEAN, ROYAUME DE SATOSHI, X BY SL & TERRITORIO LTT ST BORDERS

HIGHEST POINT MOUNT ARES +8120 M

LOWEST POINT NFT PORT 0 M

PLOTS 2284 SCALE 1:50000

## H.M. LNFT Land Registry

TITLE NUMBER

L0320-221121

ADMINISTRATIVE AREA

THE GREAT EMPIRE

ISSUED 22 November 2021

SCALE 1/50000

OWNER ENTITLEMENT