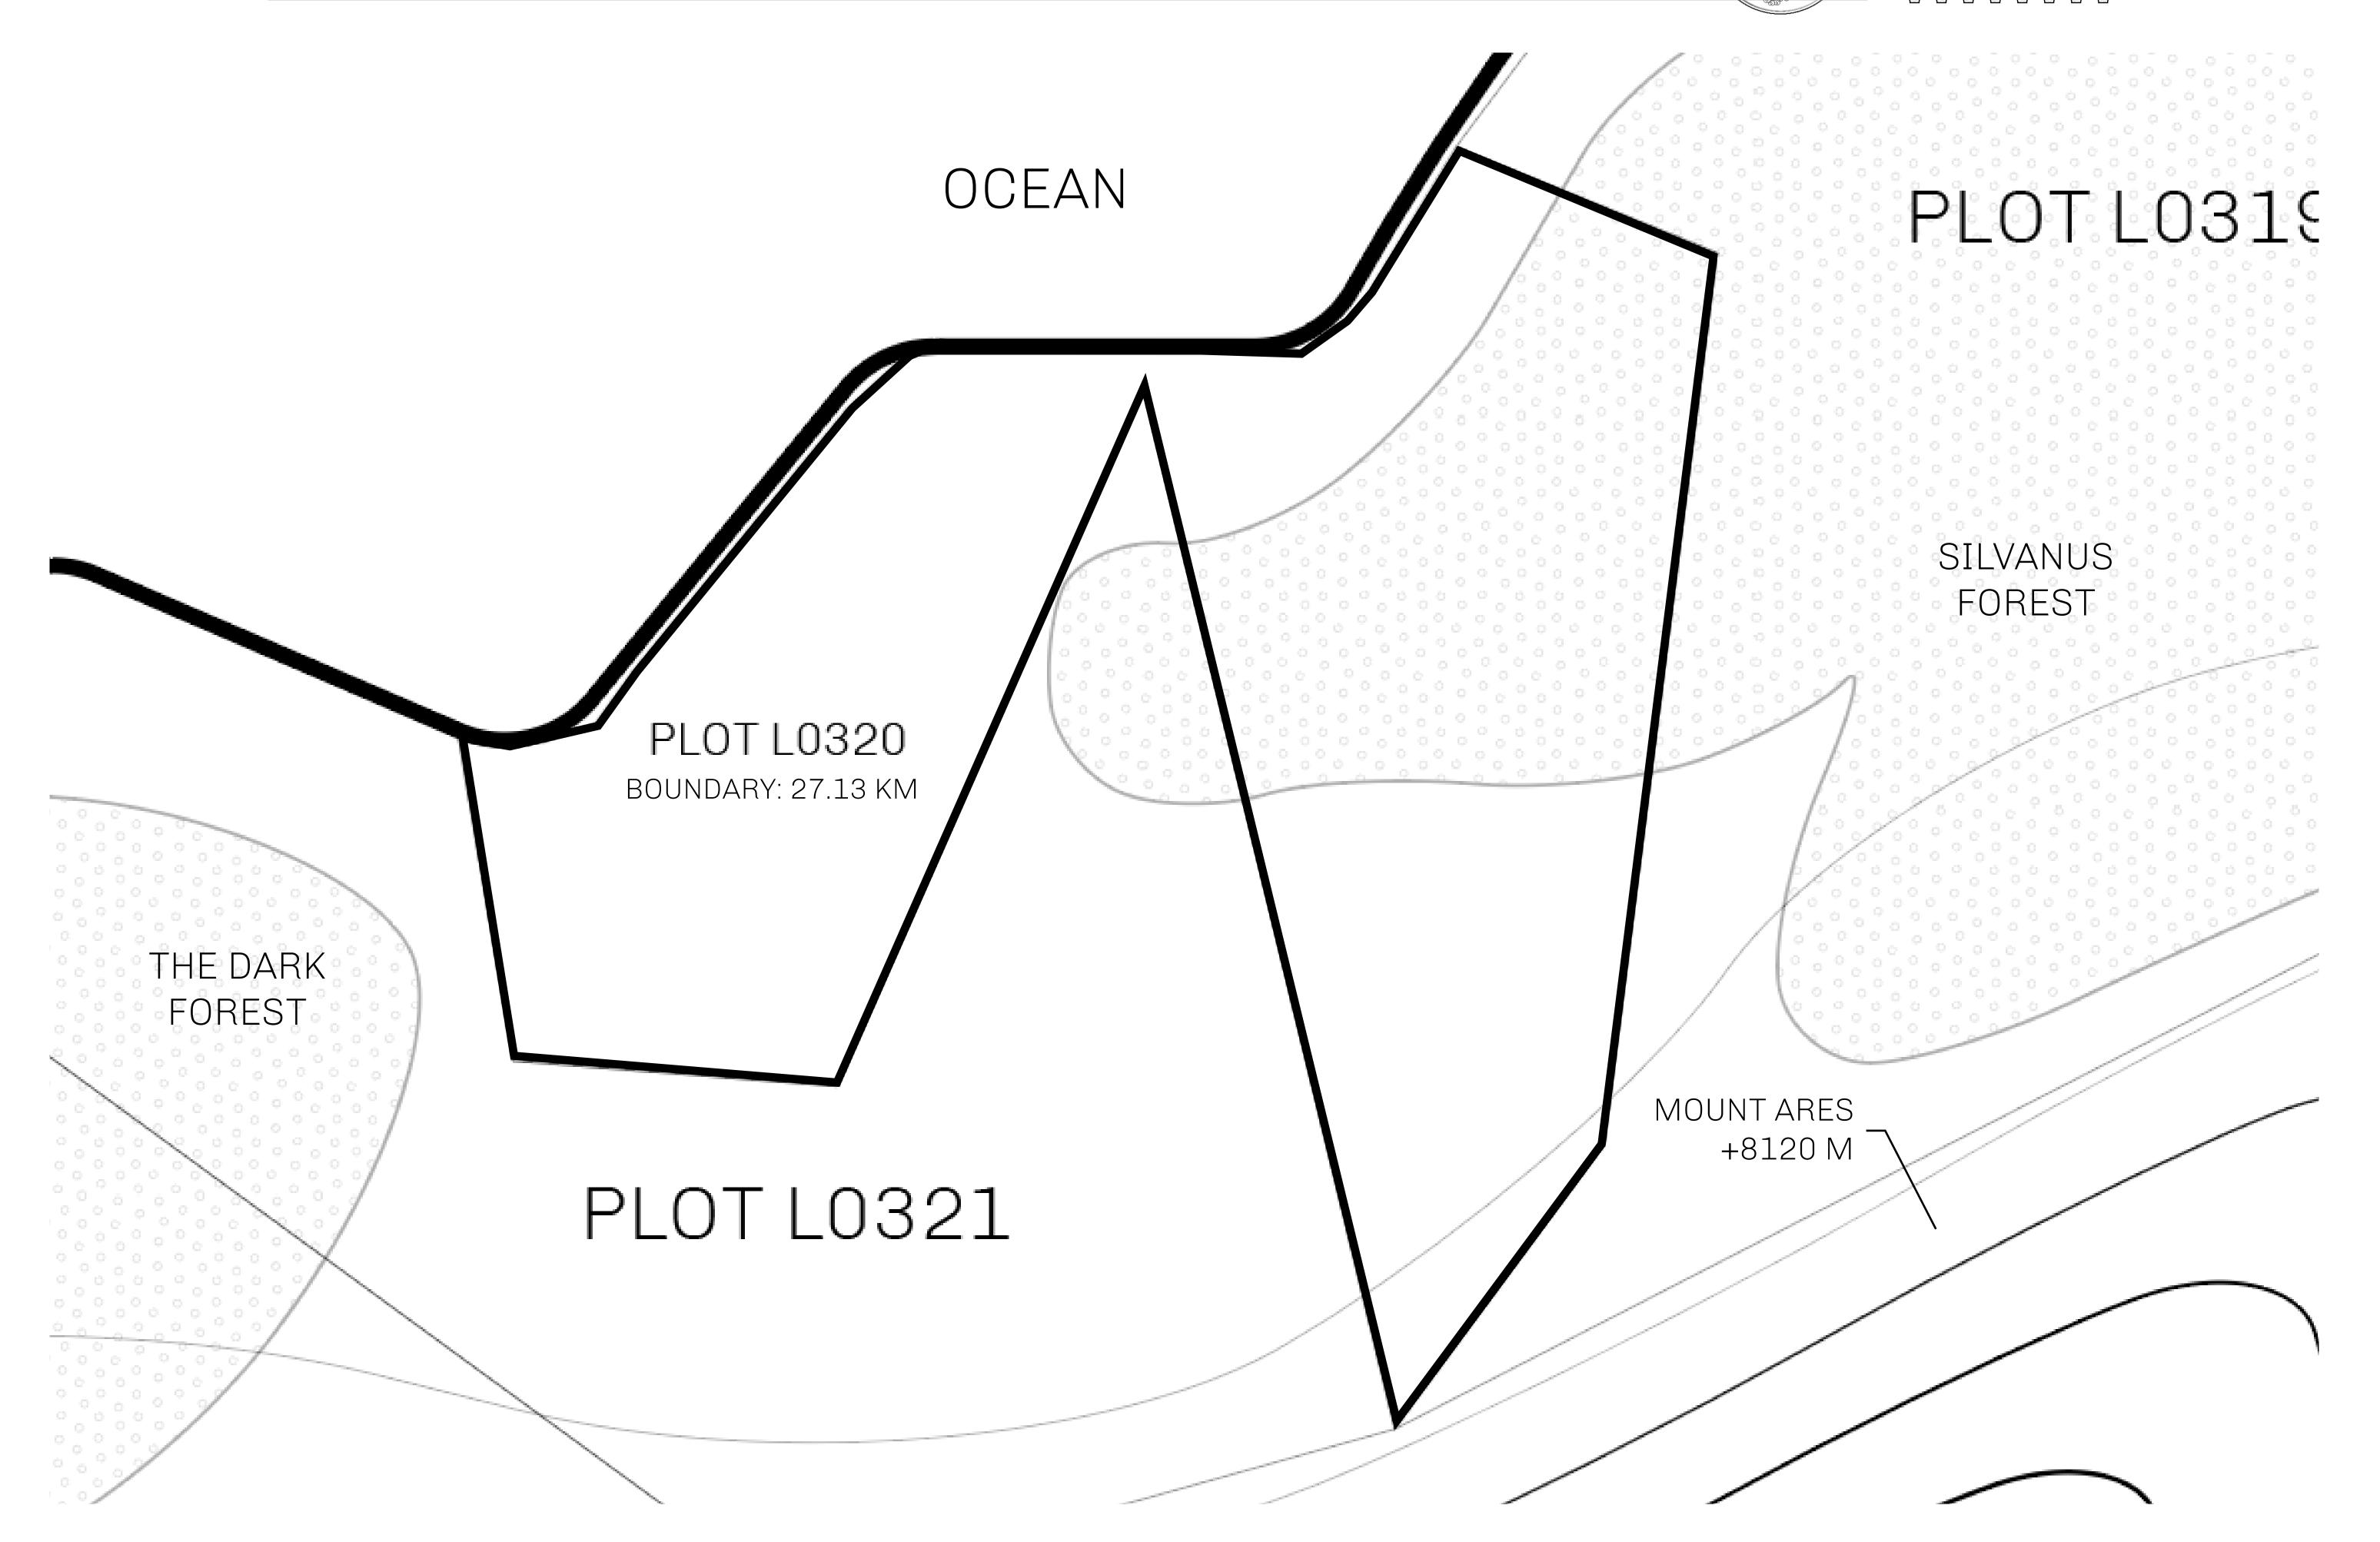

## H.M. LNFT Land Registry

TITLE NUMBER

L0320-221121

ADMINISTRATIVE AREA

THE GREAT EMPIRE

ISSUED 22 November 2021

SCALE 1/50000

OWNER ENTITLEMENT