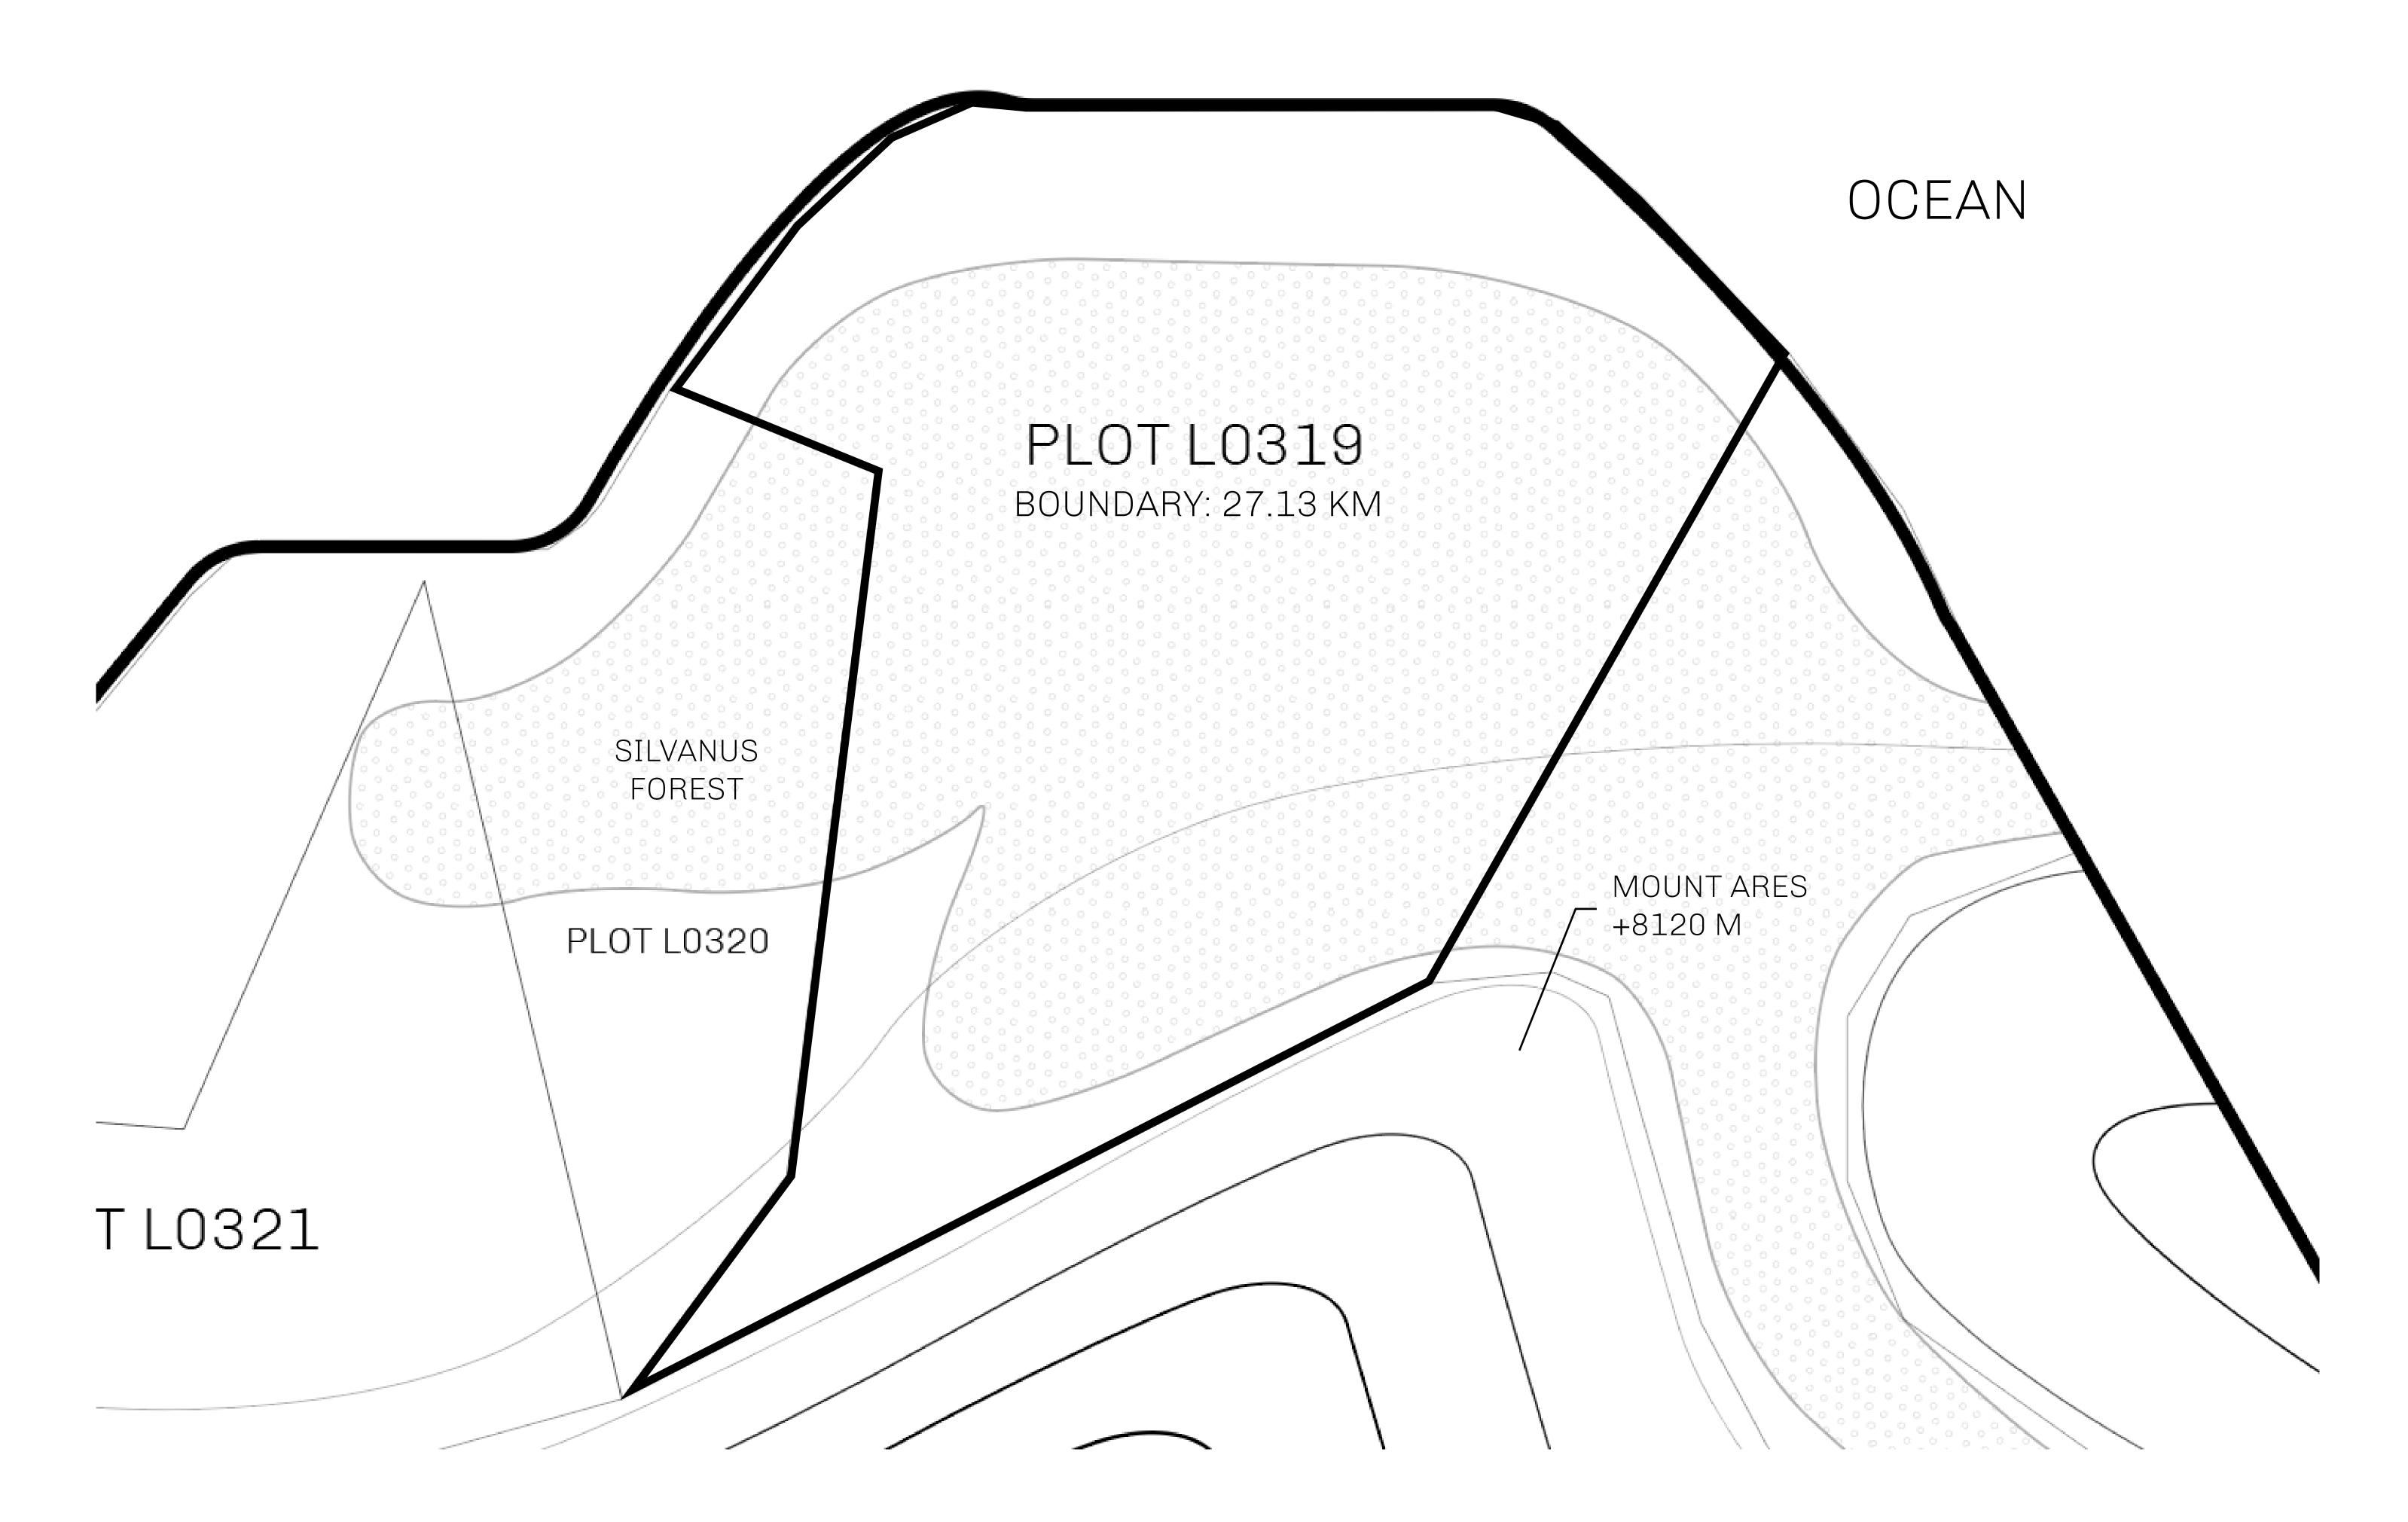

## GEOGRAPHY

COASTLINE 462.64 KM (287.47 MILES)

BORDERS OCEAN, ROYAUME DE SATOSHI, X BY SL & TERRITORIO LTT ST

HIGHEST POINT MOUNT ARES +8120 M

LOWEST POINT NFT PORT 0 M

PLOTS 2284 SCALE 1:50000

## H.M. LNFT Land Registry

TITLE NUMBER

L0319-221121

ADMINISTRATIVE AREA

THE GREAT EMPIRE

ISSUED 22 November 2021

SCALE **1/50000** 

OWNER ENTITLEMENT