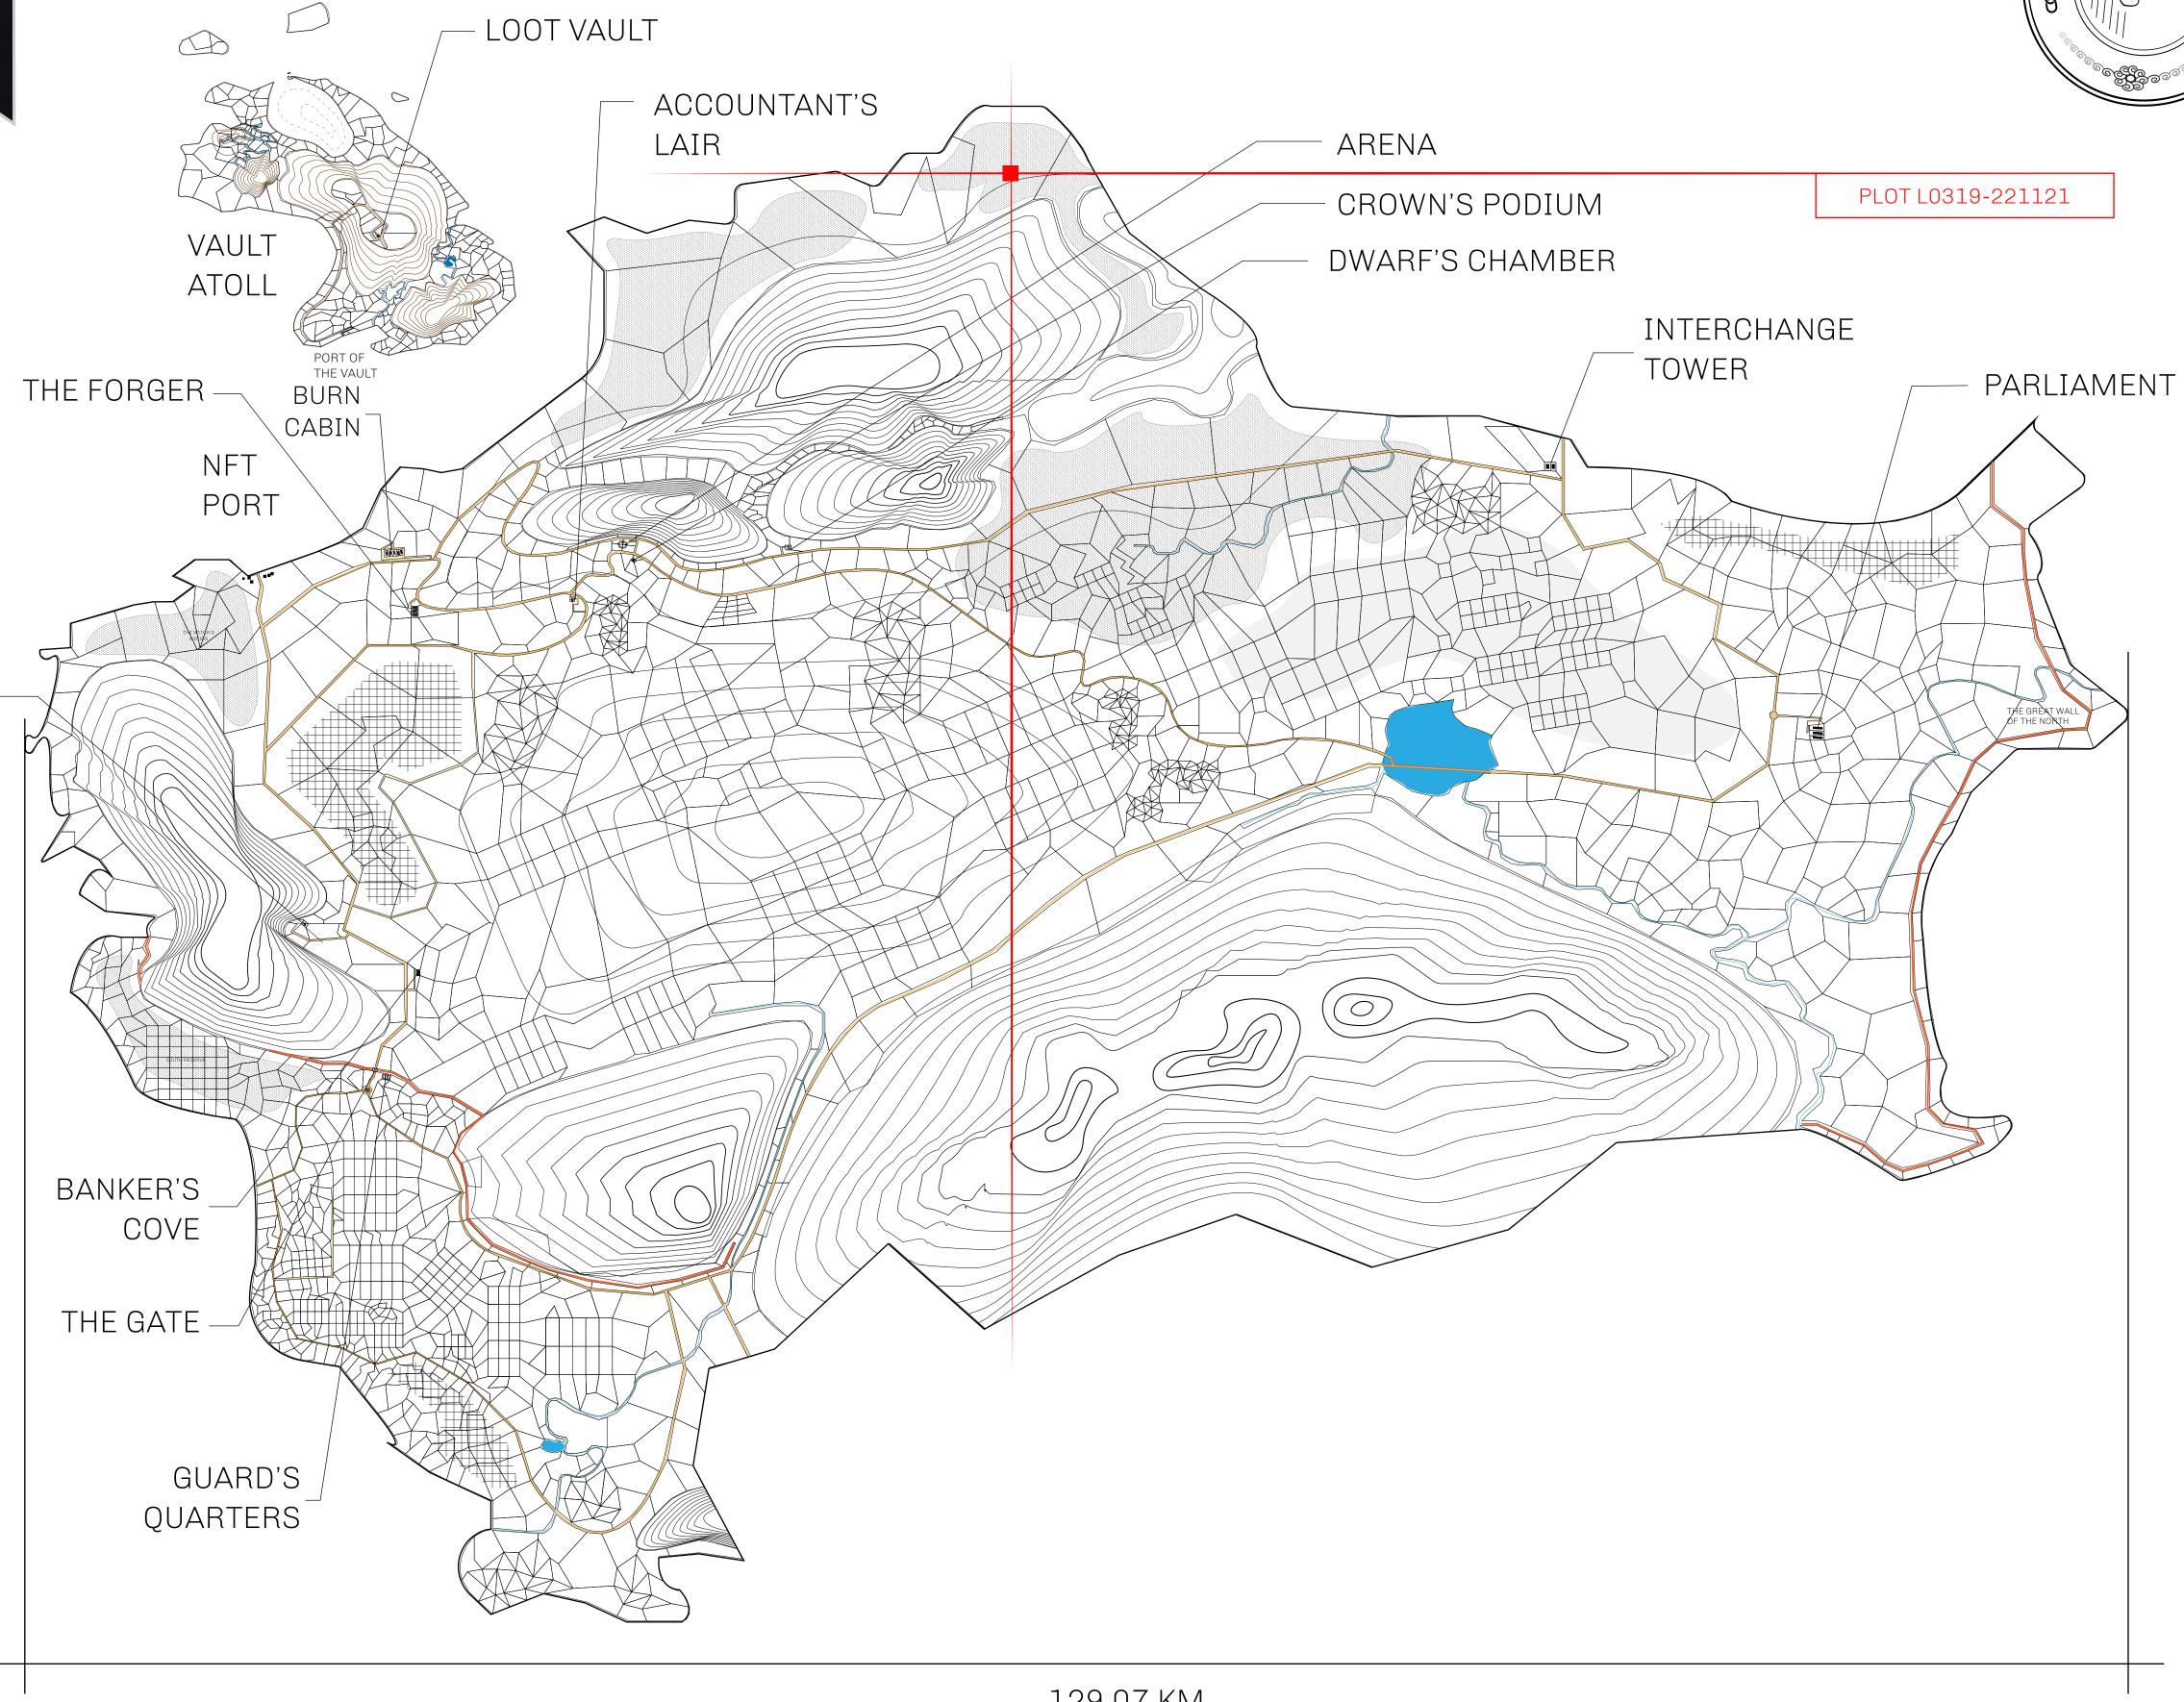

## HER MAJESTY'S GATED WORLD

As an economic and ruling powerhouse, the Great Empire controls the issuance and trade of BUN, LTT, and USDC reward credits. Decisions by its sitting parliamentarians affect Loot NFT World. Following the last war, border controls are tight and only invitees can enter. Each Sunday, all eyes focus on the Arena and the Crown's Podium, where battle-bidding auctions rage. The battle pit is not for the fainthearted and strategy plays a crucial role in winning.

## GEOGRAPHY

COASTLINE 462.64 KM (287.47 MILES)

BORDERS OCEAN, ROYAUME DE SATOSHI, X BY SL & TERRITORIO LTT ST

HIGHEST POINT MOUNT ARES +8120 M

LOWEST POINT NFT PORT 0 M

PLOTS 2284 SCALE 1:50000

## H.M. LNFT Land Registry

TITLE NUMBER

L0319-221121

ADMINISTRATIVE AREA

THE GREAT EMPIRE

ISSUED 22 November 2021

SCALE **1/50000** 

OWNER ENTITLEMENT