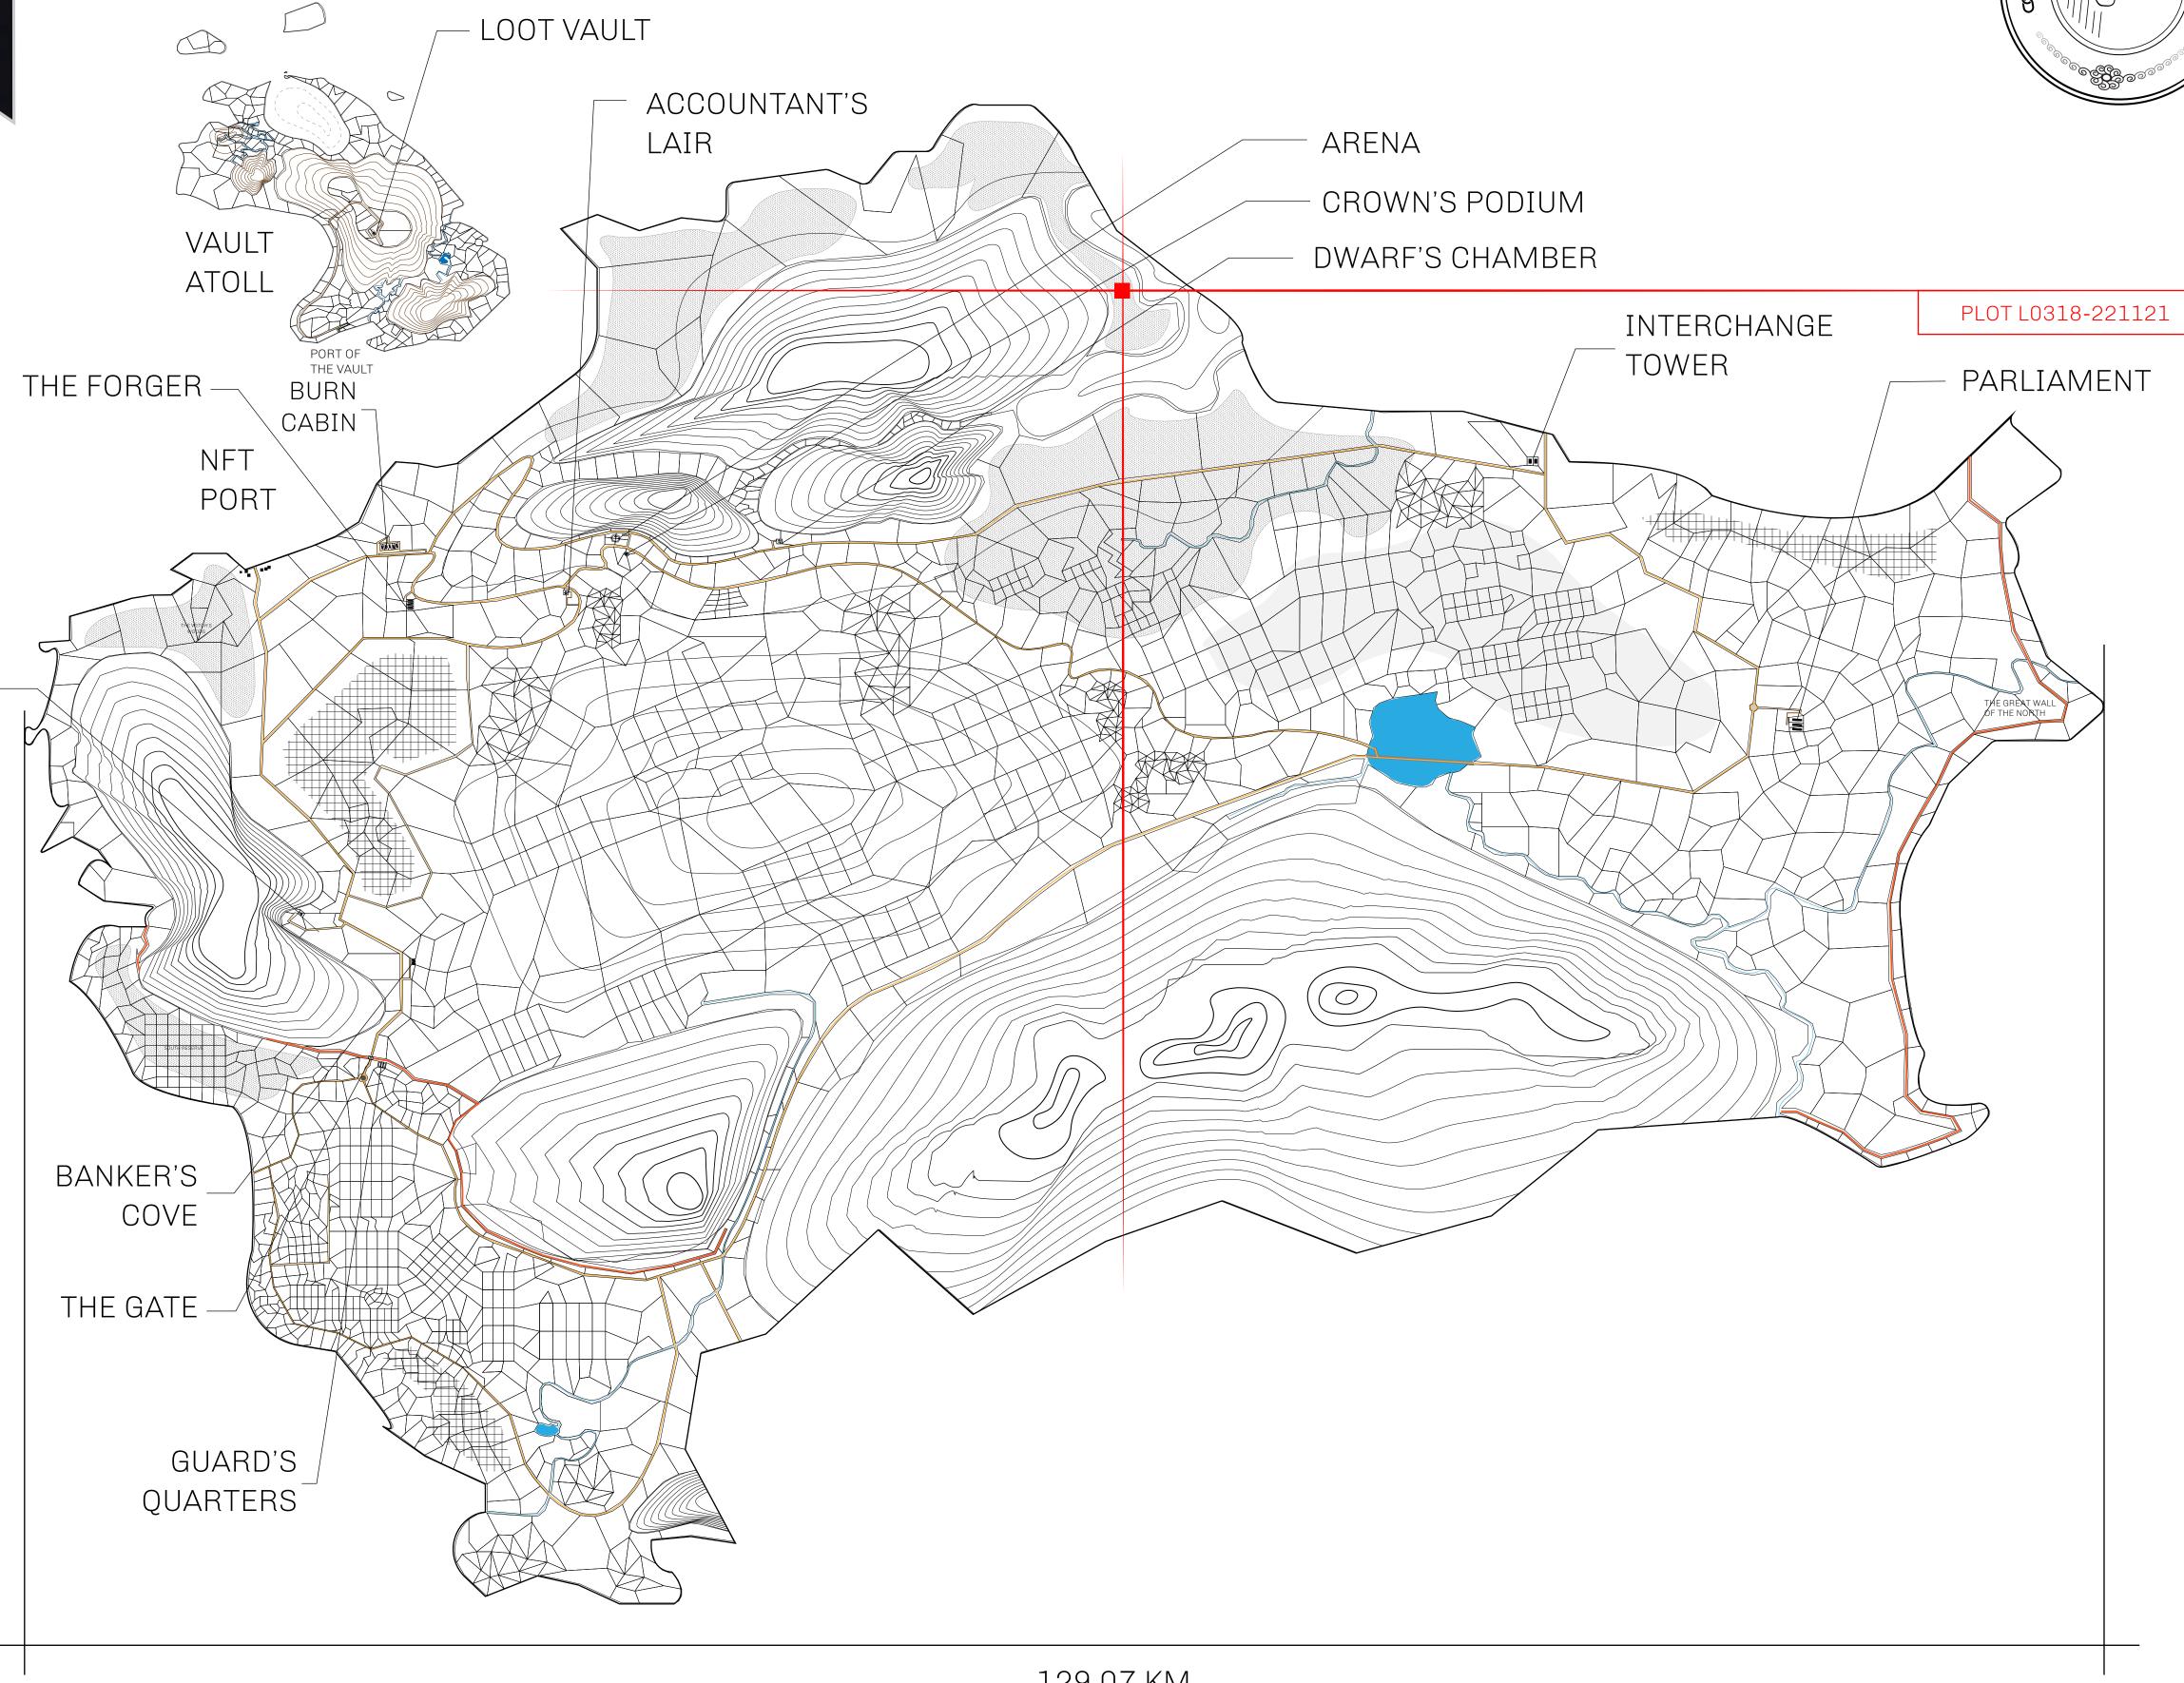

## HER MAJESTY'S GATED WORLD

As an economic and ruling powerhouse, the Great Empire controls the issuance and trade of BUN, LTT, and USDC reward credits. Decisions by its sitting parliamentarians affect Loot NFT World. Following the last war, border controls are tight and only invitees can enter. Each Sunday, all eyes focus on the Arena and the Crown's Podium, where battle-bidding auctions rage. The battle pit is not for the fainthearted and strategy plays a crucial role in winning.

## GEOGRAPHY

COASTLINE 462.64 KM (287.47 MILES)

OCEAN, ROYAUME DE SATOSHI, X BY SL & TERRITORIO LTT ST BORDERS

HIGHEST POINT MOUNT ARES +8120 M

LOWEST POINT NFT PORT 0 M

PLOTS 2284 SCALE 1:50000

## H.M. LNFT Land Registry

L0318-221121

TITLE NUMBER

ADMINISTRATIVE AREA

THE GREAT EMPIRE

ISSUED 22 November 2021

SCALE 1/50000

OWNER ENTITLEMENT