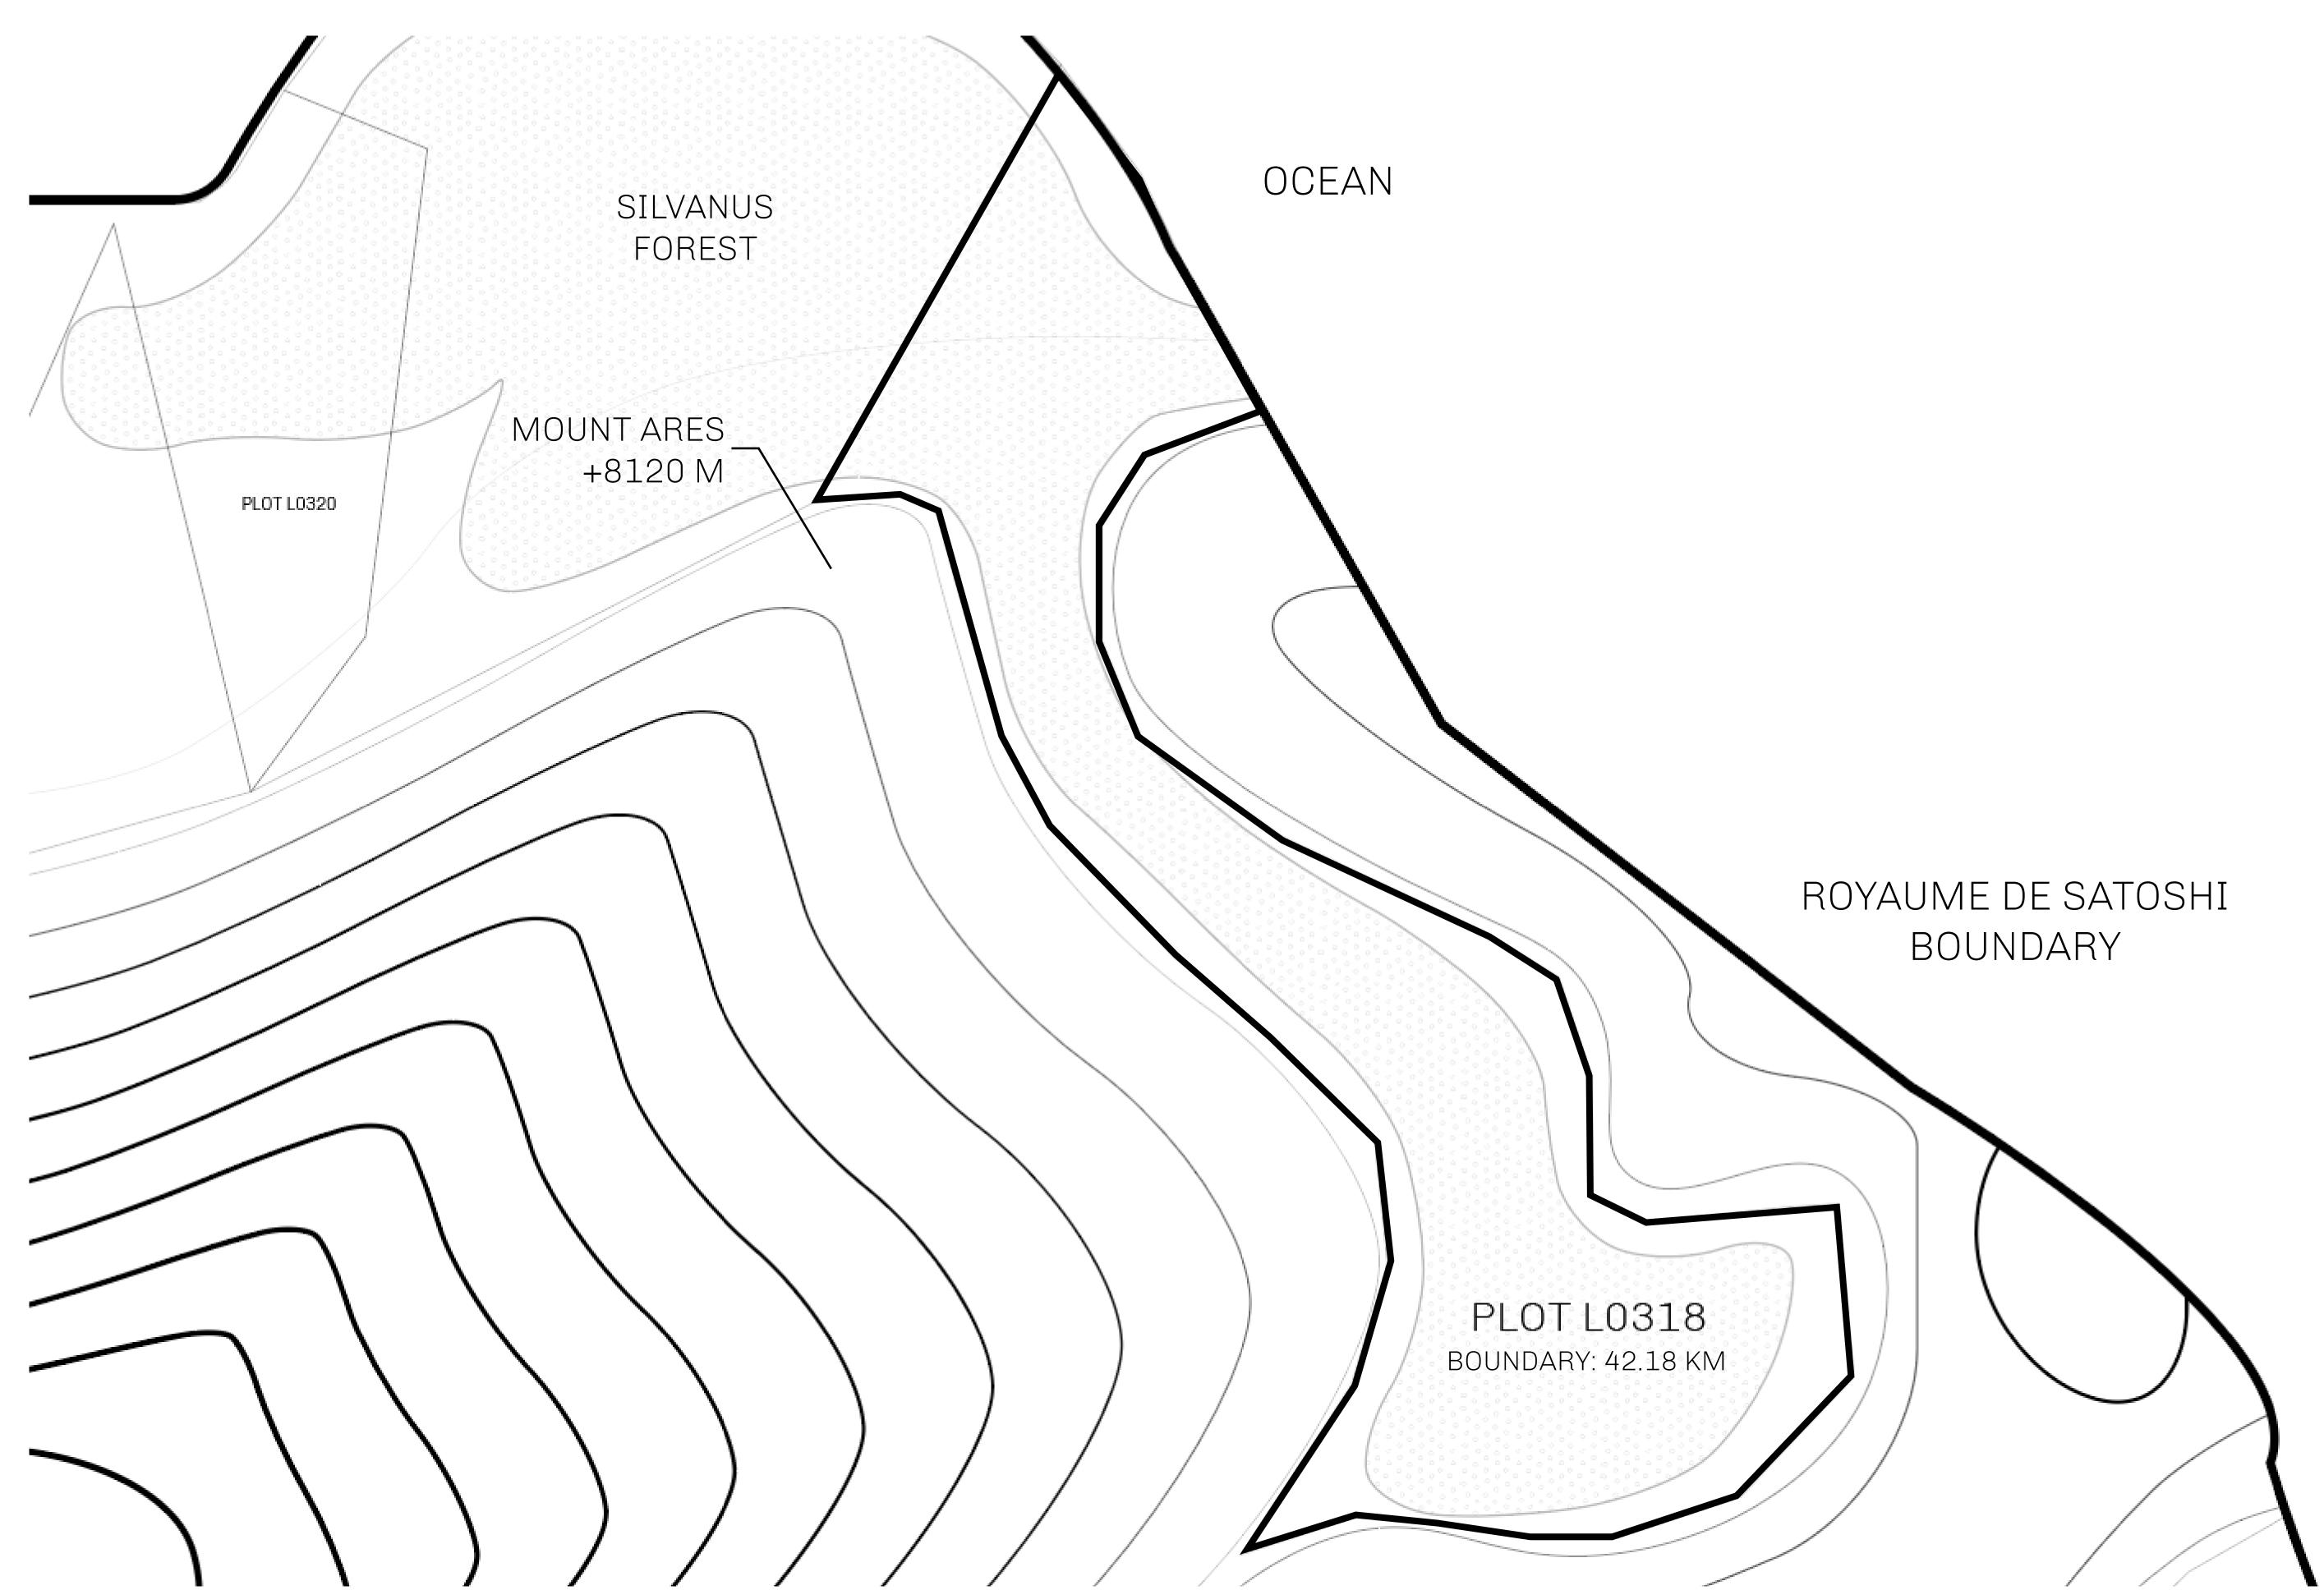

## GEOGRAPHY

COASTLINE 462.64 KM (287.47 MILES)

OCEAN, ROYAUME DE SATOSHI, X BY SL & TERRITORIO LTT ST BORDERS

HIGHEST POINT MOUNT ARES +8120 M

LOWEST POINT NFT PORT 0 M

PLOTS 2284 SCALE 1:50000

## H.M. LNFT Land Registry

L0318-221121

TITLE NUMBER

ADMINISTRATIVE AREA

THE GREAT EMPIRE

ISSUED 22 November 2021

SCALE 1/50000

OWNER ENTITLEMENT