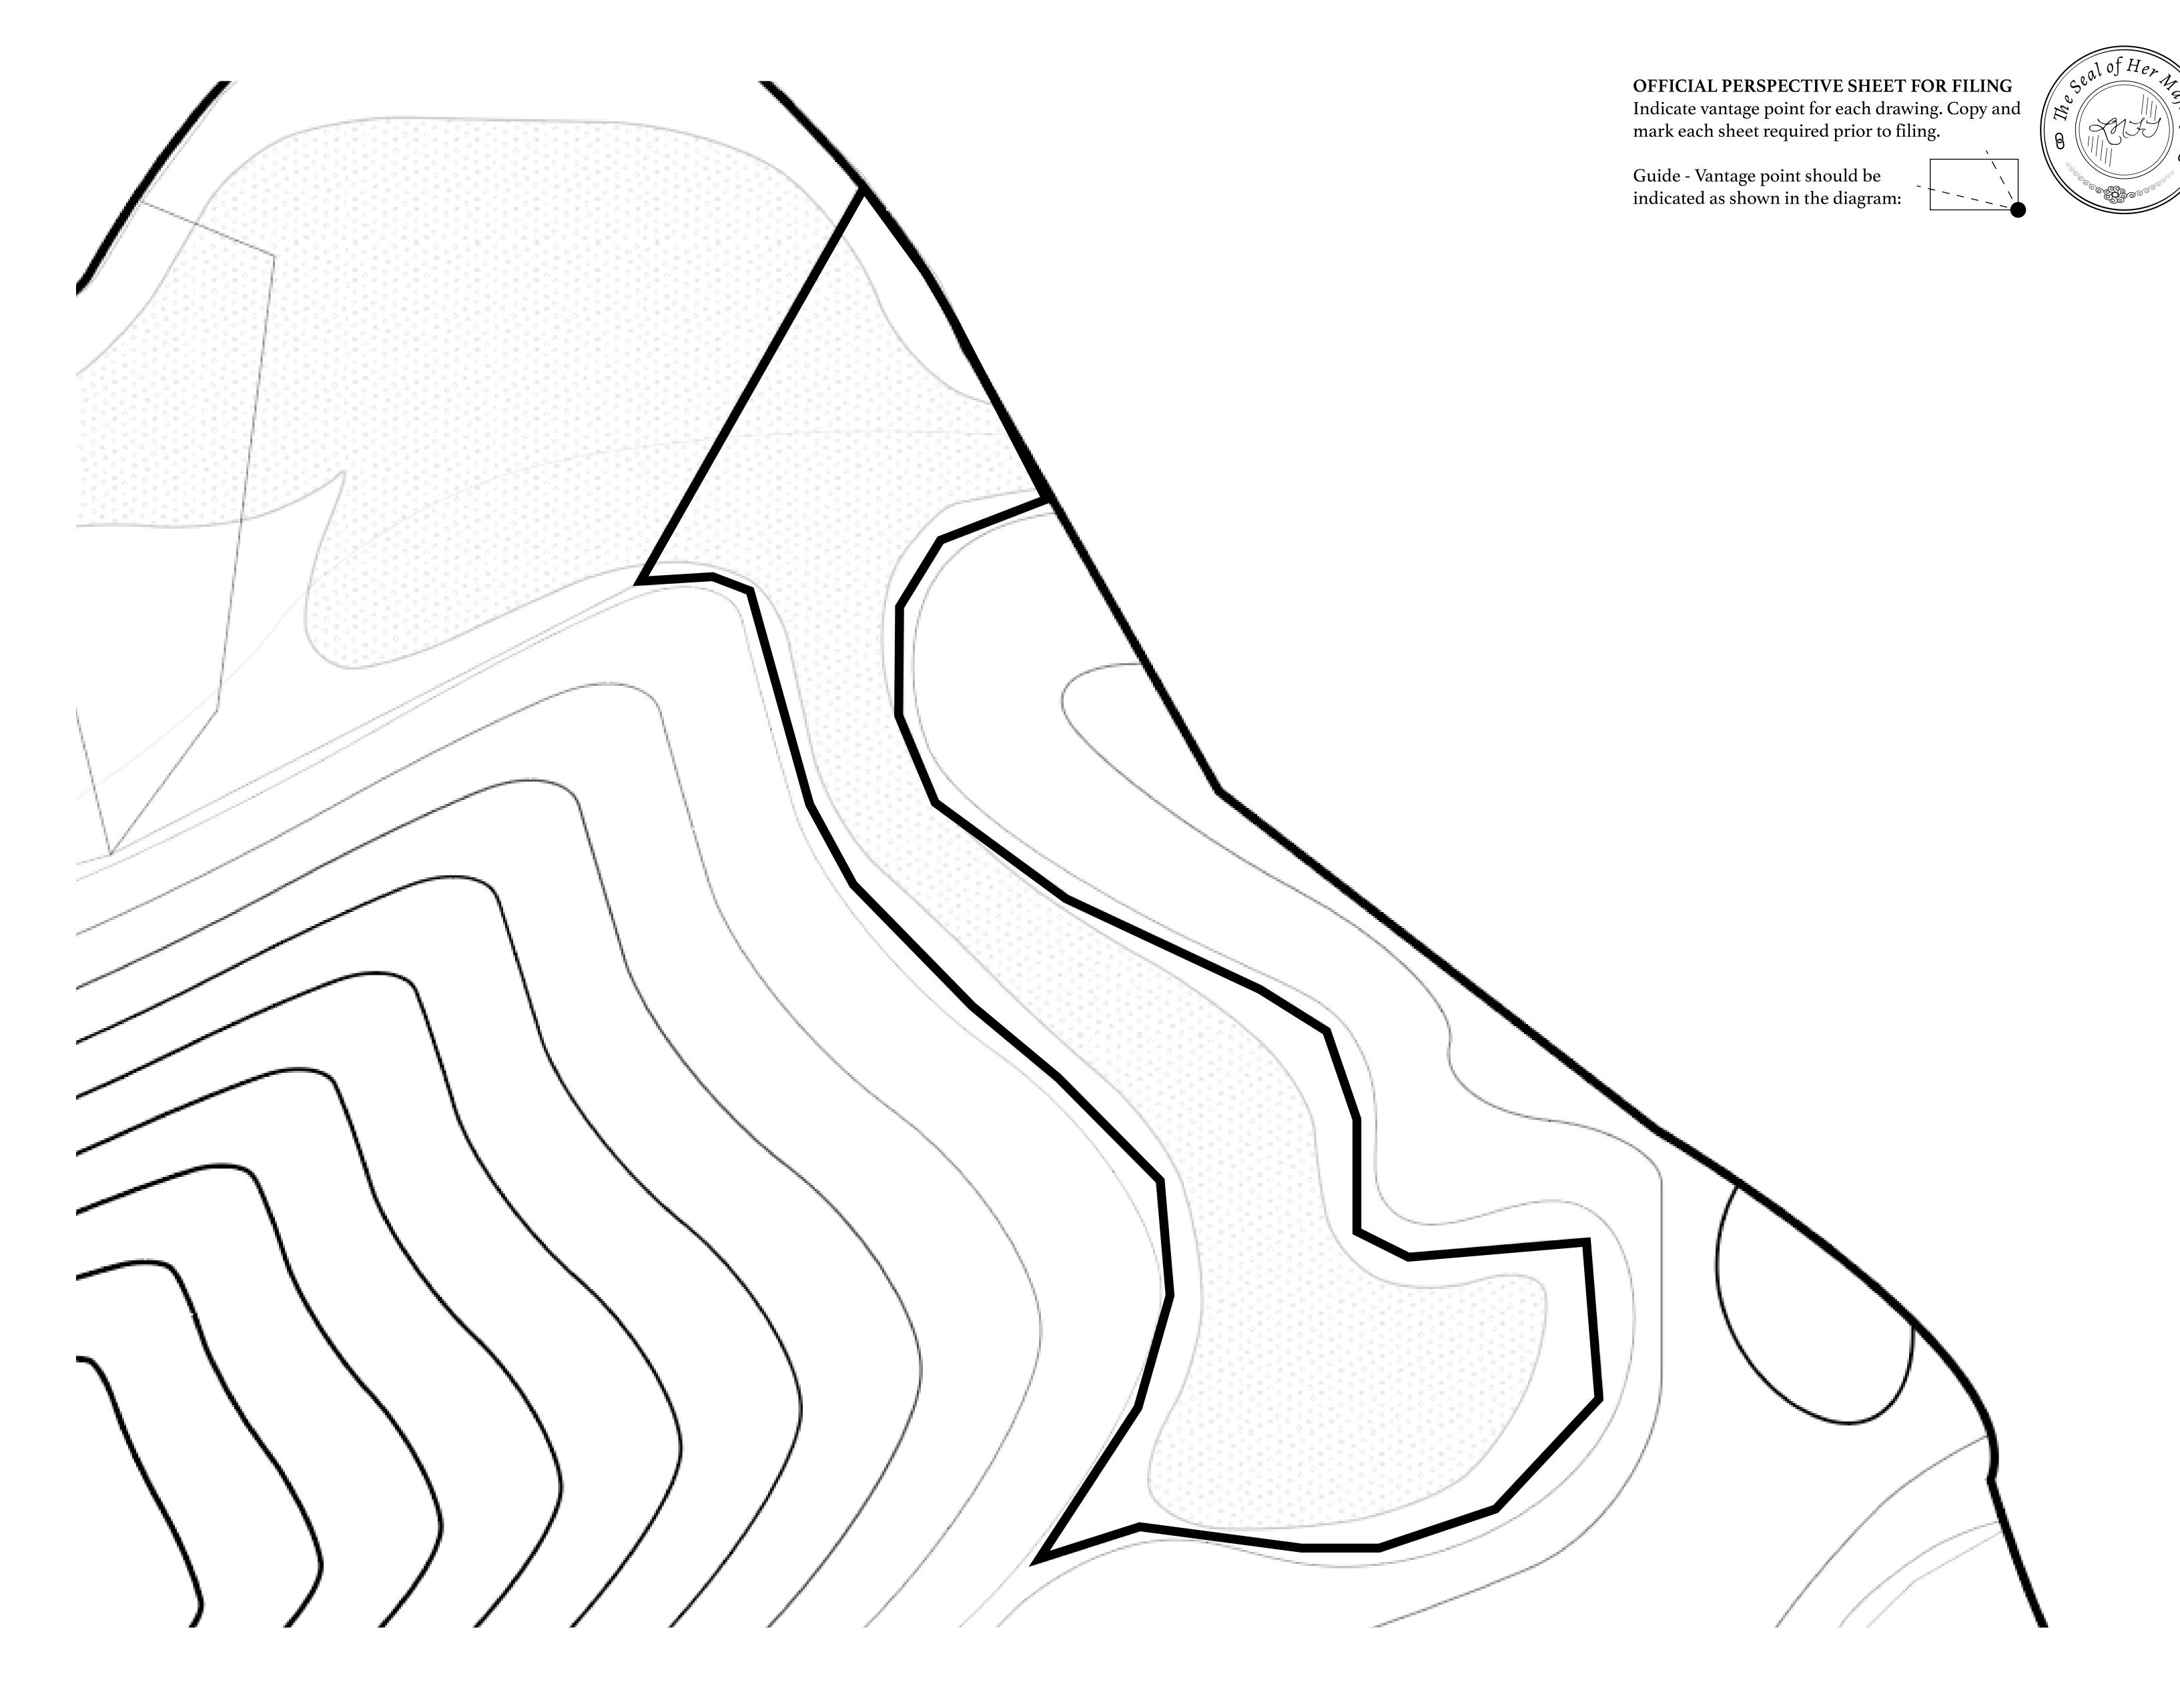

## GEOGRAPHY

COASTLINE 462.64 KM (287.47 MILES)

OCEAN, ROYAUME DE SATOSHI, X BY SL & TERRITORIO LTT ST BORDERS

HIGHEST POINT MOUNT ARES +8120 M

LOWEST POINT NFT PORT 0 M

PLOTS 2284 SCALE 1:50000

## H.M. LNFT Land Registry

L0318-221121

TITLE NUMBER

ADMINISTRATIVE AREA

THE GREAT EMPIRE

ISSUED 22 November 2021

SCALE 1/50000

OWNER ENTITLEMENT