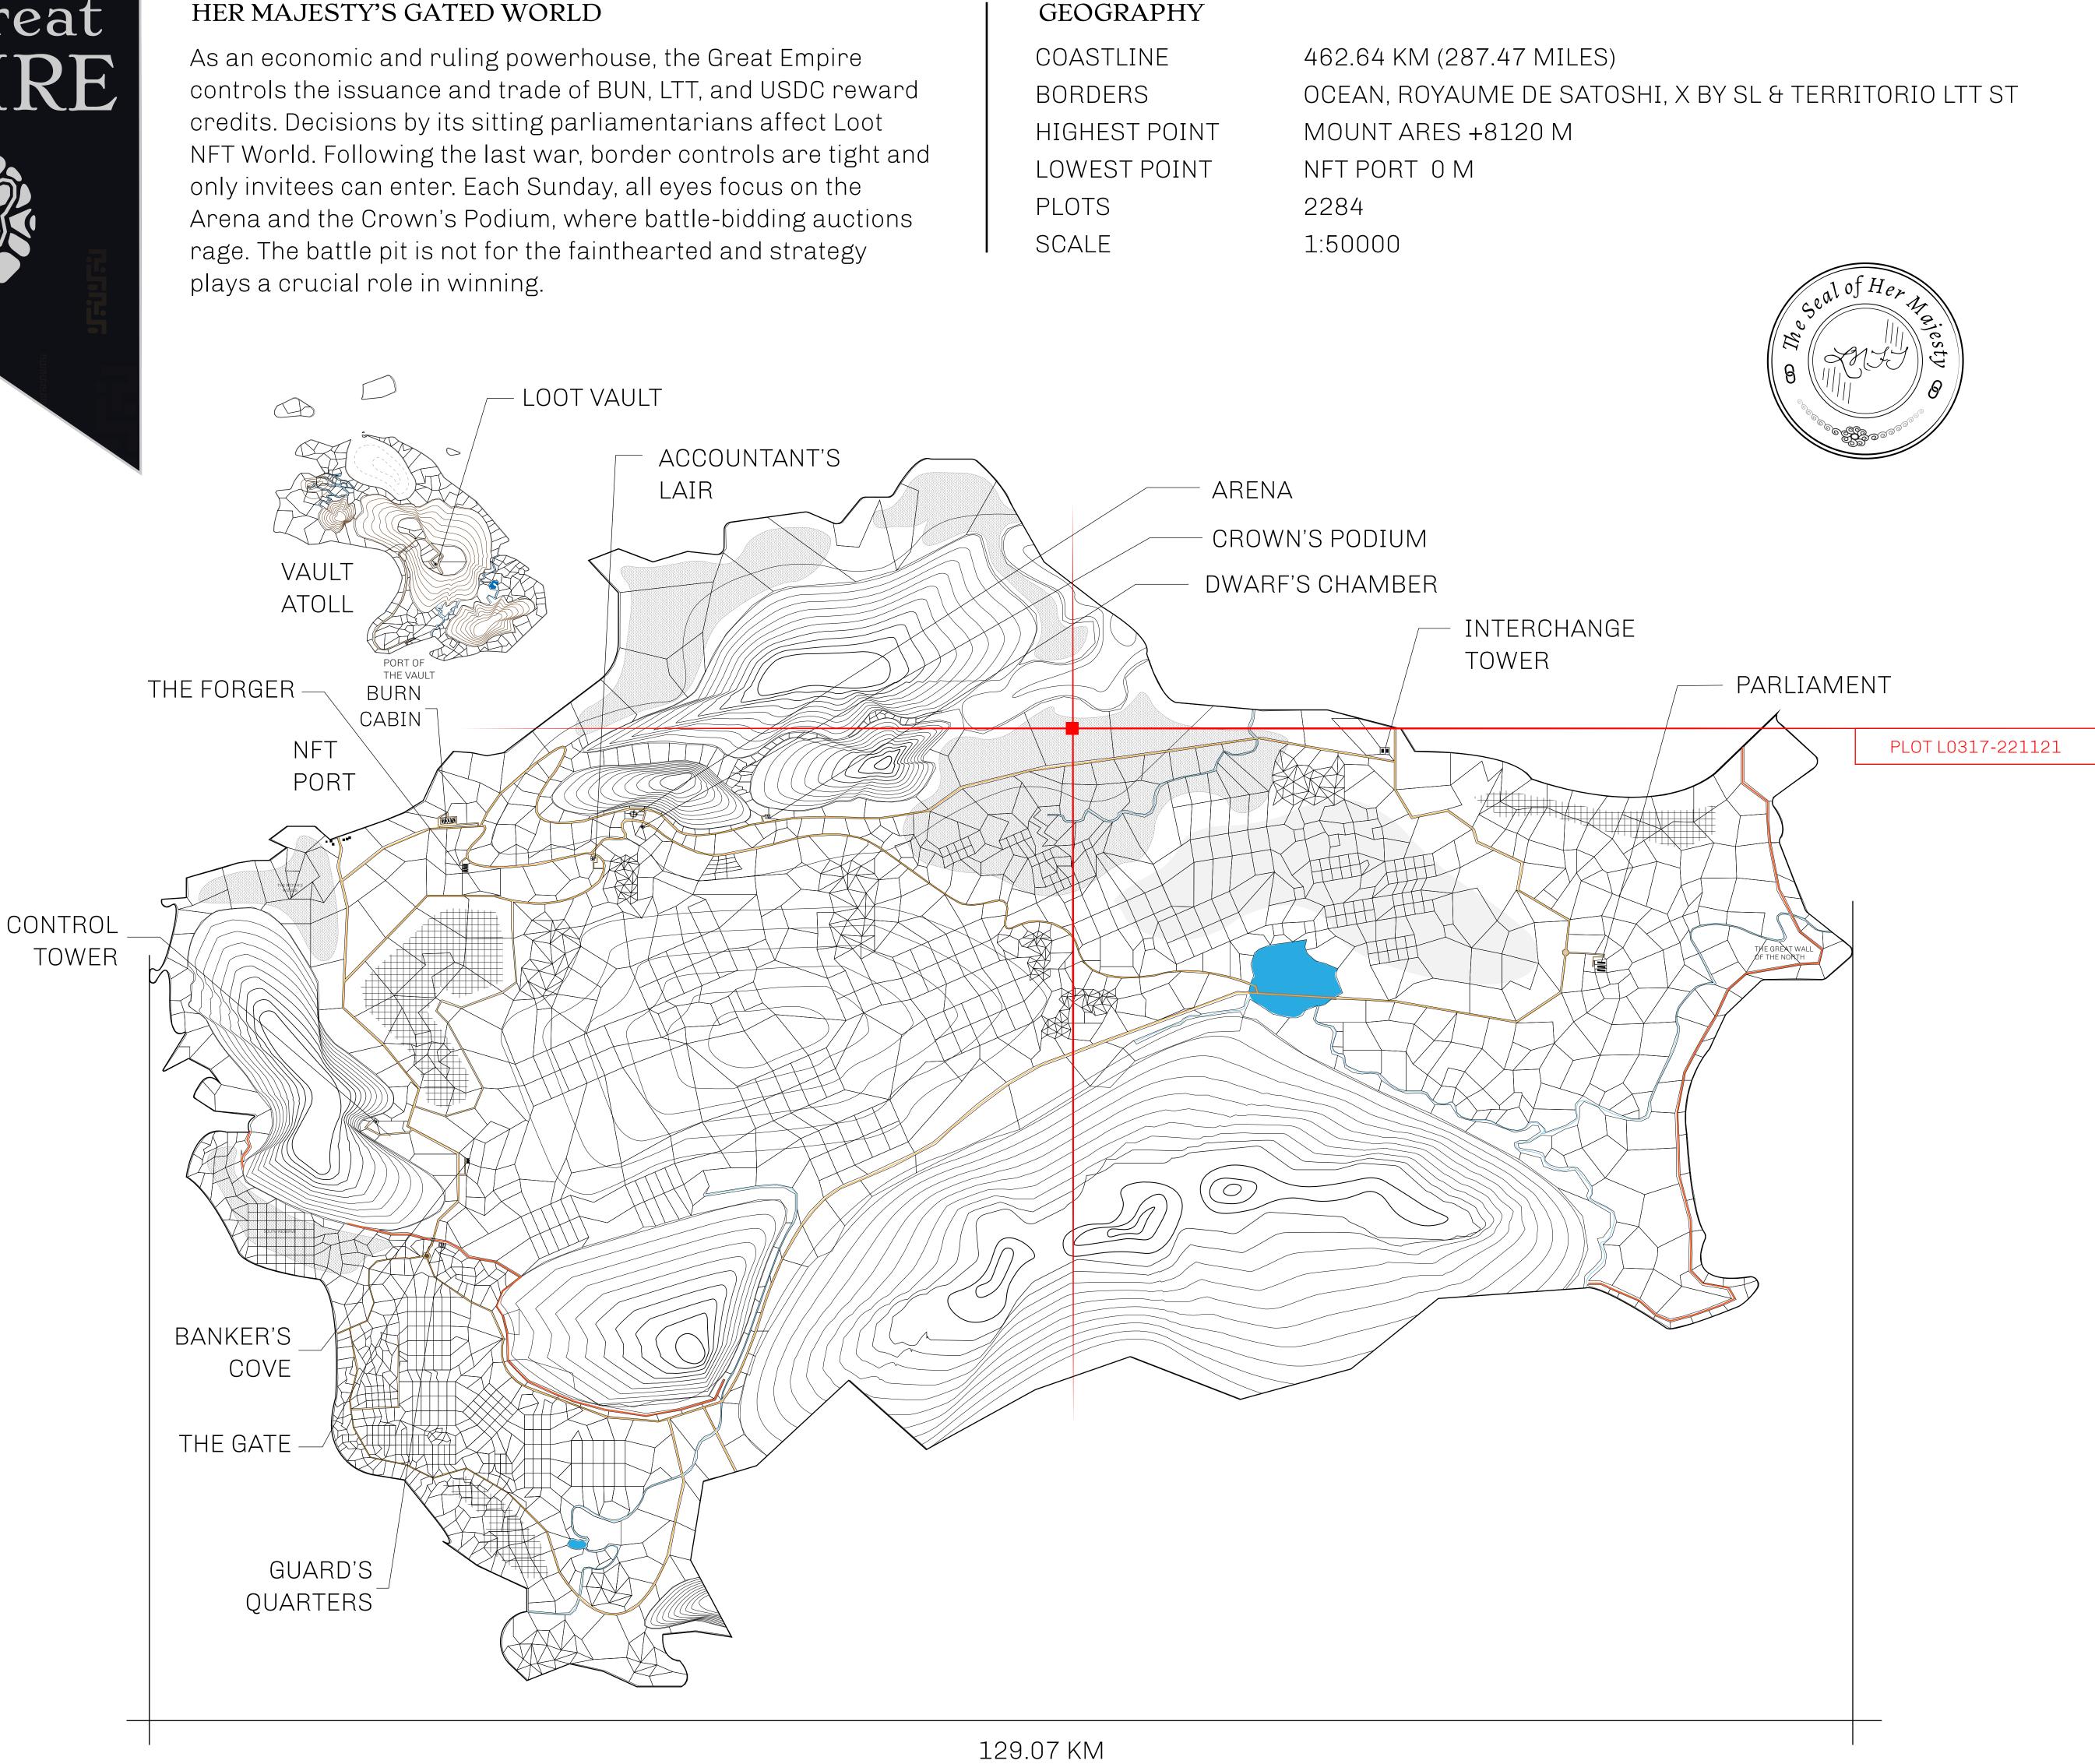

# LOOT NFT WORLD

 $\int$ 







### HER MAJESTY'S GATED WORLD









# H.M. LNFT Land Registry

ADMINISTRATIVE AREA

OWNER ENTITLEMENT

THE GREAT

Type W-GE: SI (rewarded in C



| y                               | TITLE NUMBER<br>L0317-221121 |                              |                   |               |
|---------------------------------|------------------------------|------------------------------|-------------------|---------------|
|                                 |                              |                              |                   |               |
| Share of 0.3%<br>Credits); Mint |                              | sales based on numbe<br>ries | r of NFT S        | tories minted |
|                                 |                              |                              |                   |               |
|