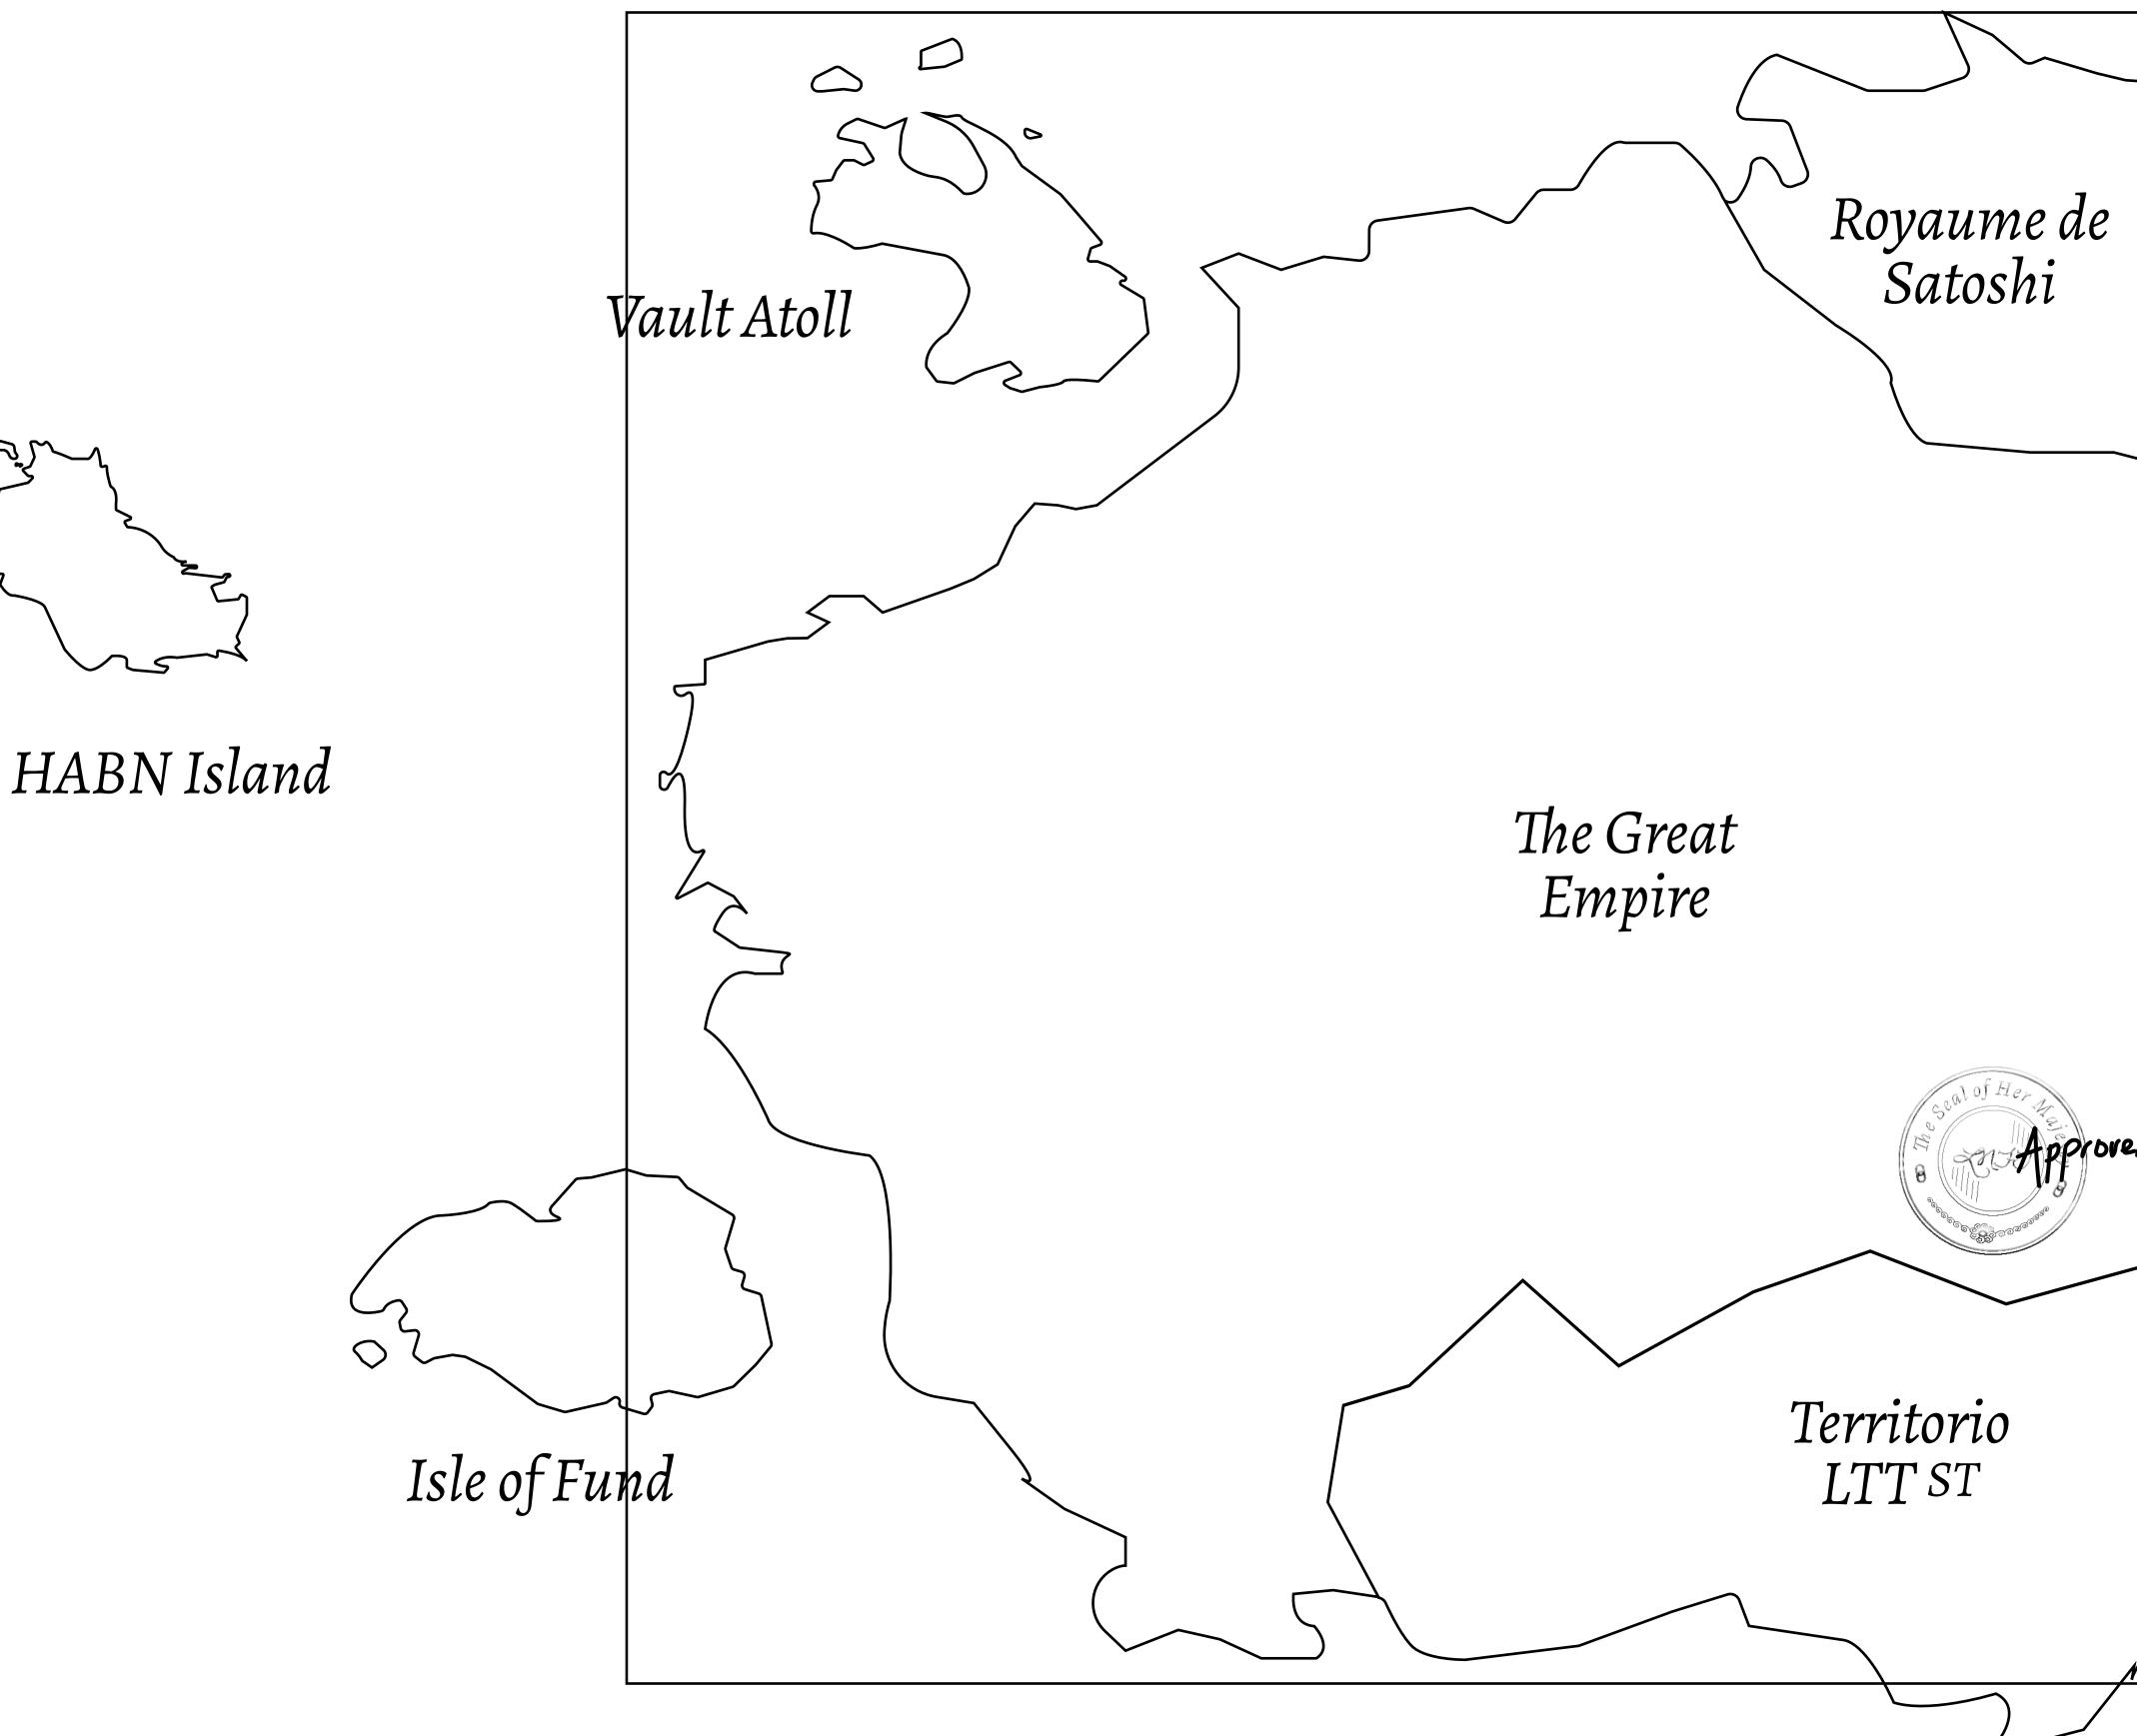

# LOOT NFT WORLD

 $\int$ 







### HER MAJESTY'S GATED WORLD









# H.M. LNFT Land Registry

ADMINISTRATIVE AREA

OWNER ENTITLEMENT

THE GREAT

Type W-GE: SI (rewarded in C



| y                               | TITLE NUMBER<br>L0317-221121 |                              |                   |               |
|---------------------------------|------------------------------|------------------------------|-------------------|---------------|
|                                 |                              |                              |                   |               |
| Share of 0.3%<br>Credits); Mint |                              | sales based on numbe<br>ries | r of NFT S        | tories minted |
|                                 |                              |                              |