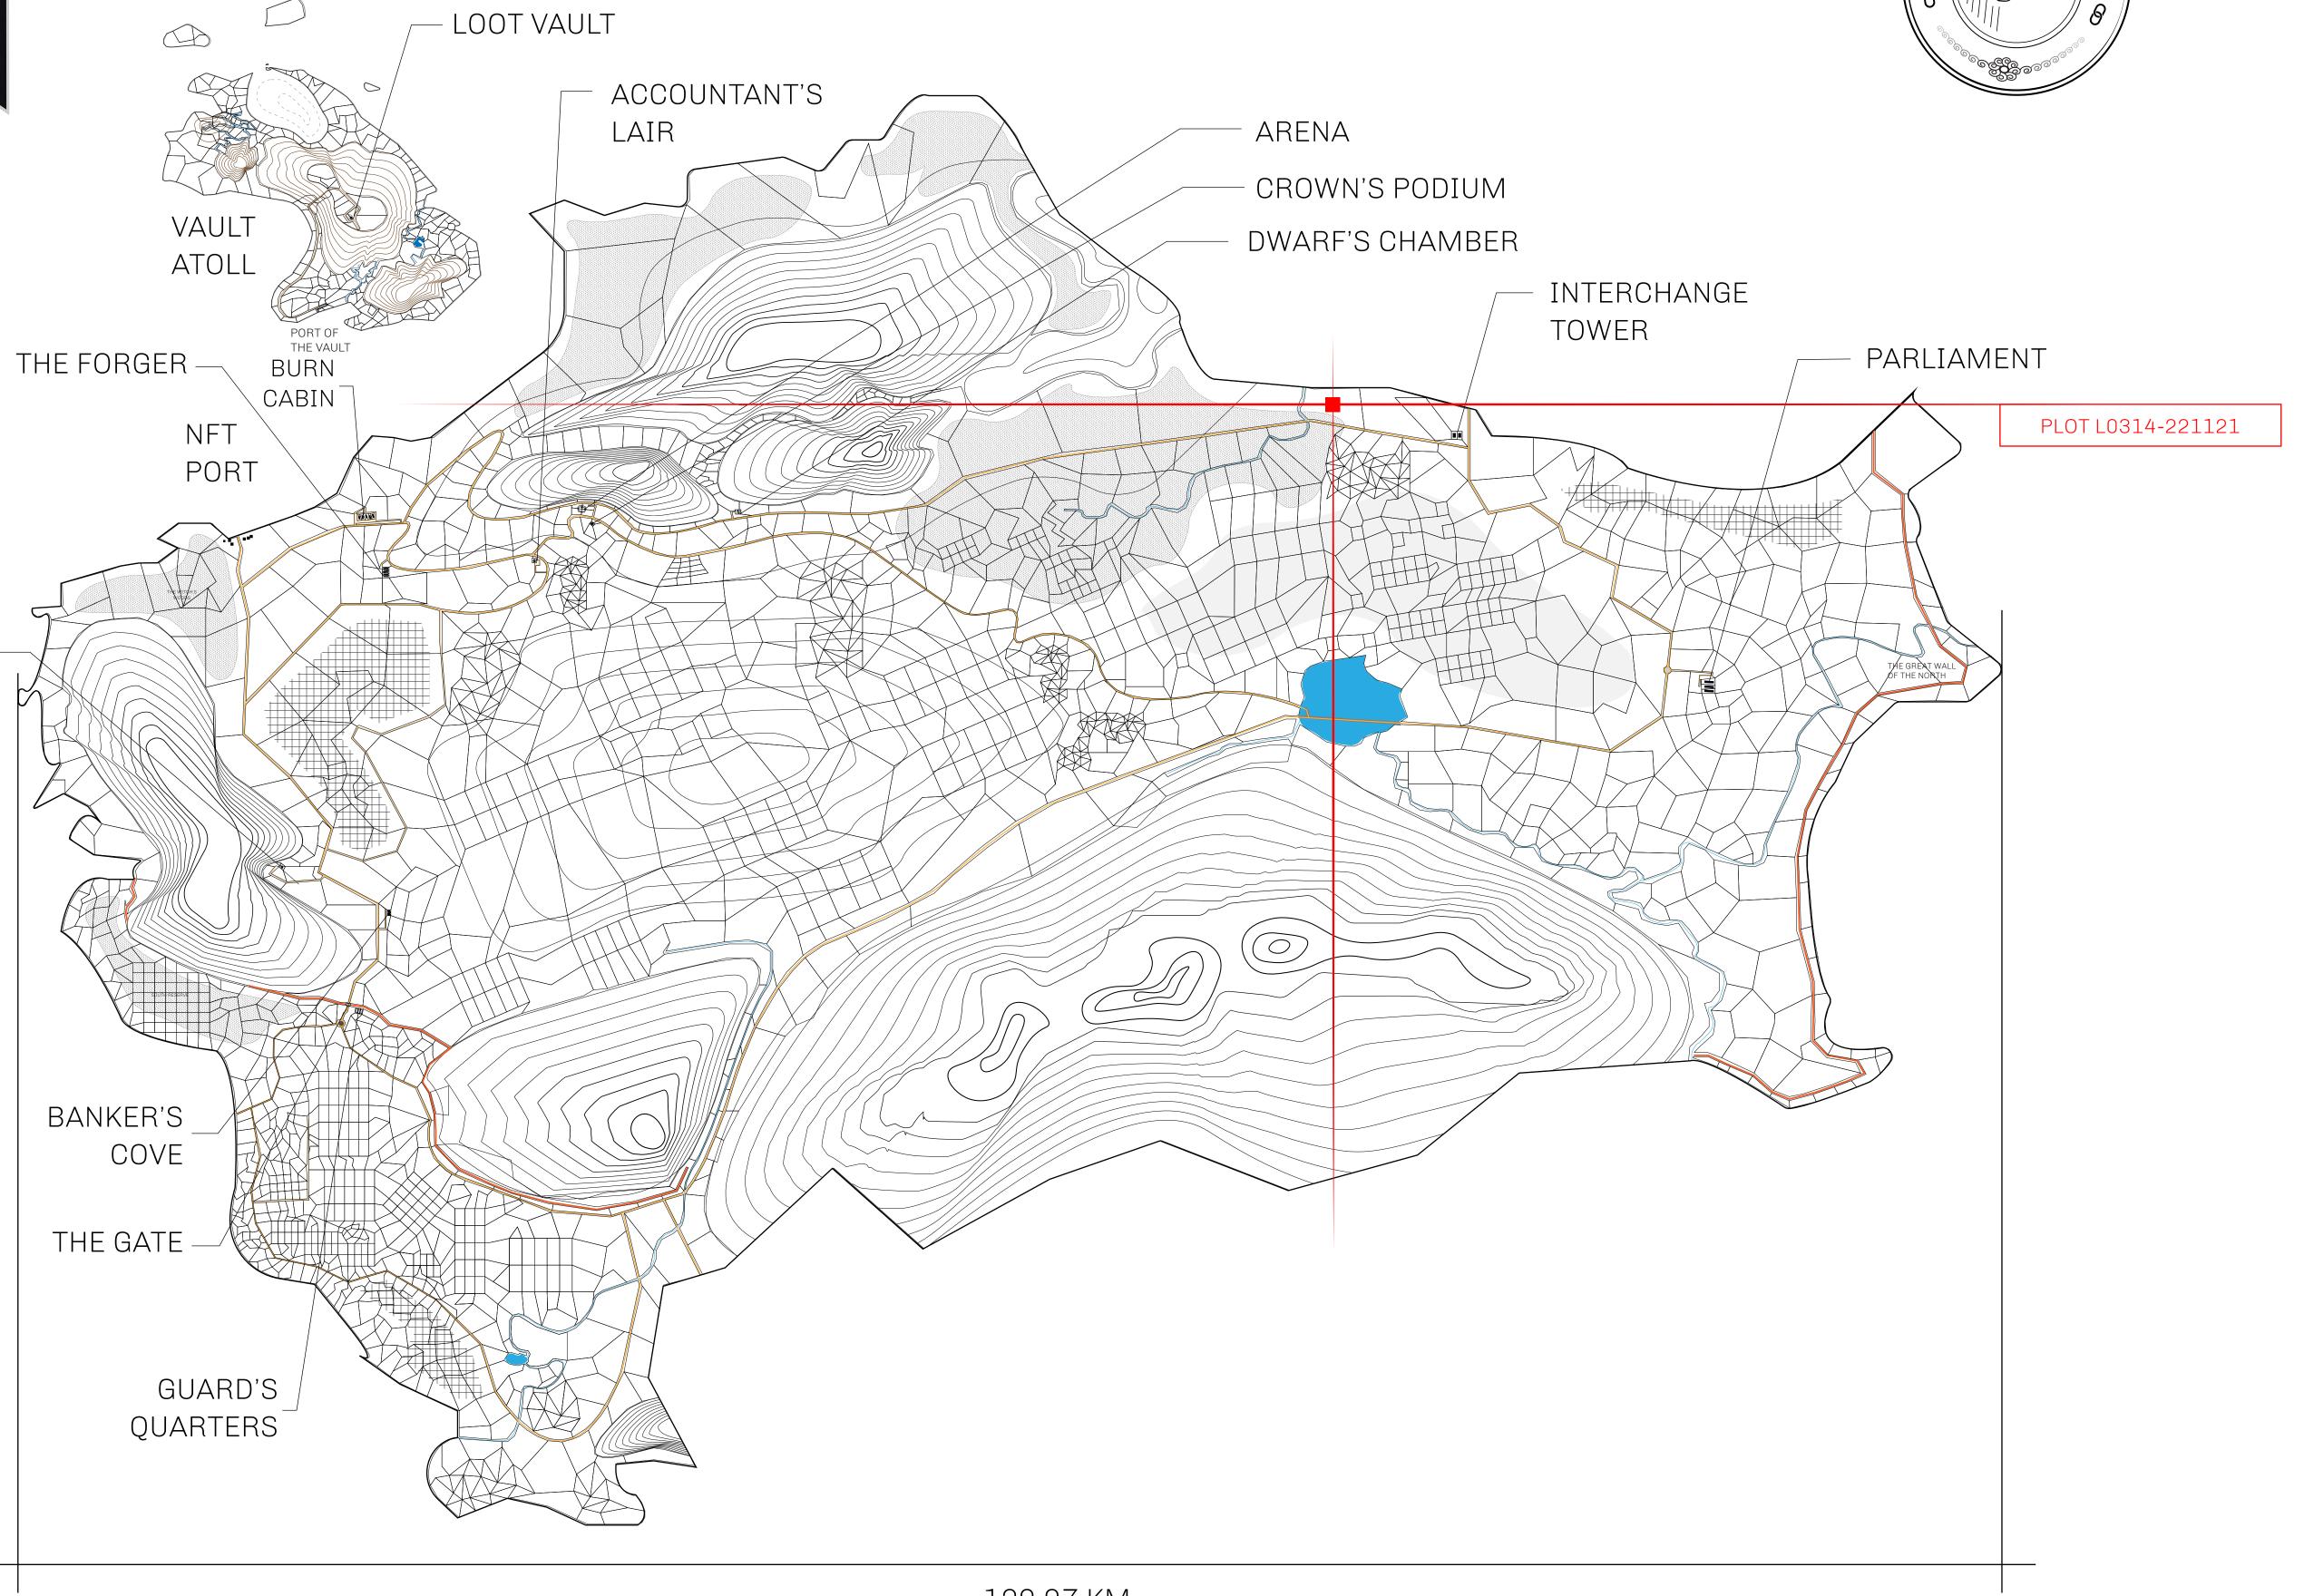

### HER MAJESTY'S GATED WORLD

As an economic and ruling powerhouse, the Great Empire controls the issuance and trade of BUN, LTT, and USDC reward credits. Decisions by its sitting parliamentarians affect Loot NFT World. Following the last war, border controls are tight and only invitees can enter. Each Sunday, all eyes focus on the Arena and the Crown's Podium, where battle-bidding auctions rage. The battle pit is not for the fainthearted and strategy plays a crucial role in winning.

#### GEOGRAPHY

COASTLINE 462.64 KM (287.47 MILES)

BORDERS OCEAN, ROYAUME DE SATOSHI, X BY SL & TERRITORIO LTT ST

HIGHEST POINT MOUNT ARES +8120 M

LOWEST POINT NFT PORT 0 M

PLOTS 2284 SCALE 1:50000

## H.M. LNFT Land Registry

TITLE NUMBER

L0314-221121

ADMINISTRATIVE AREA

THE GREAT EMPIRE

ISSUED 22 November 2021

SCALE **1/50000** 

OWNER ENTITLEMENT