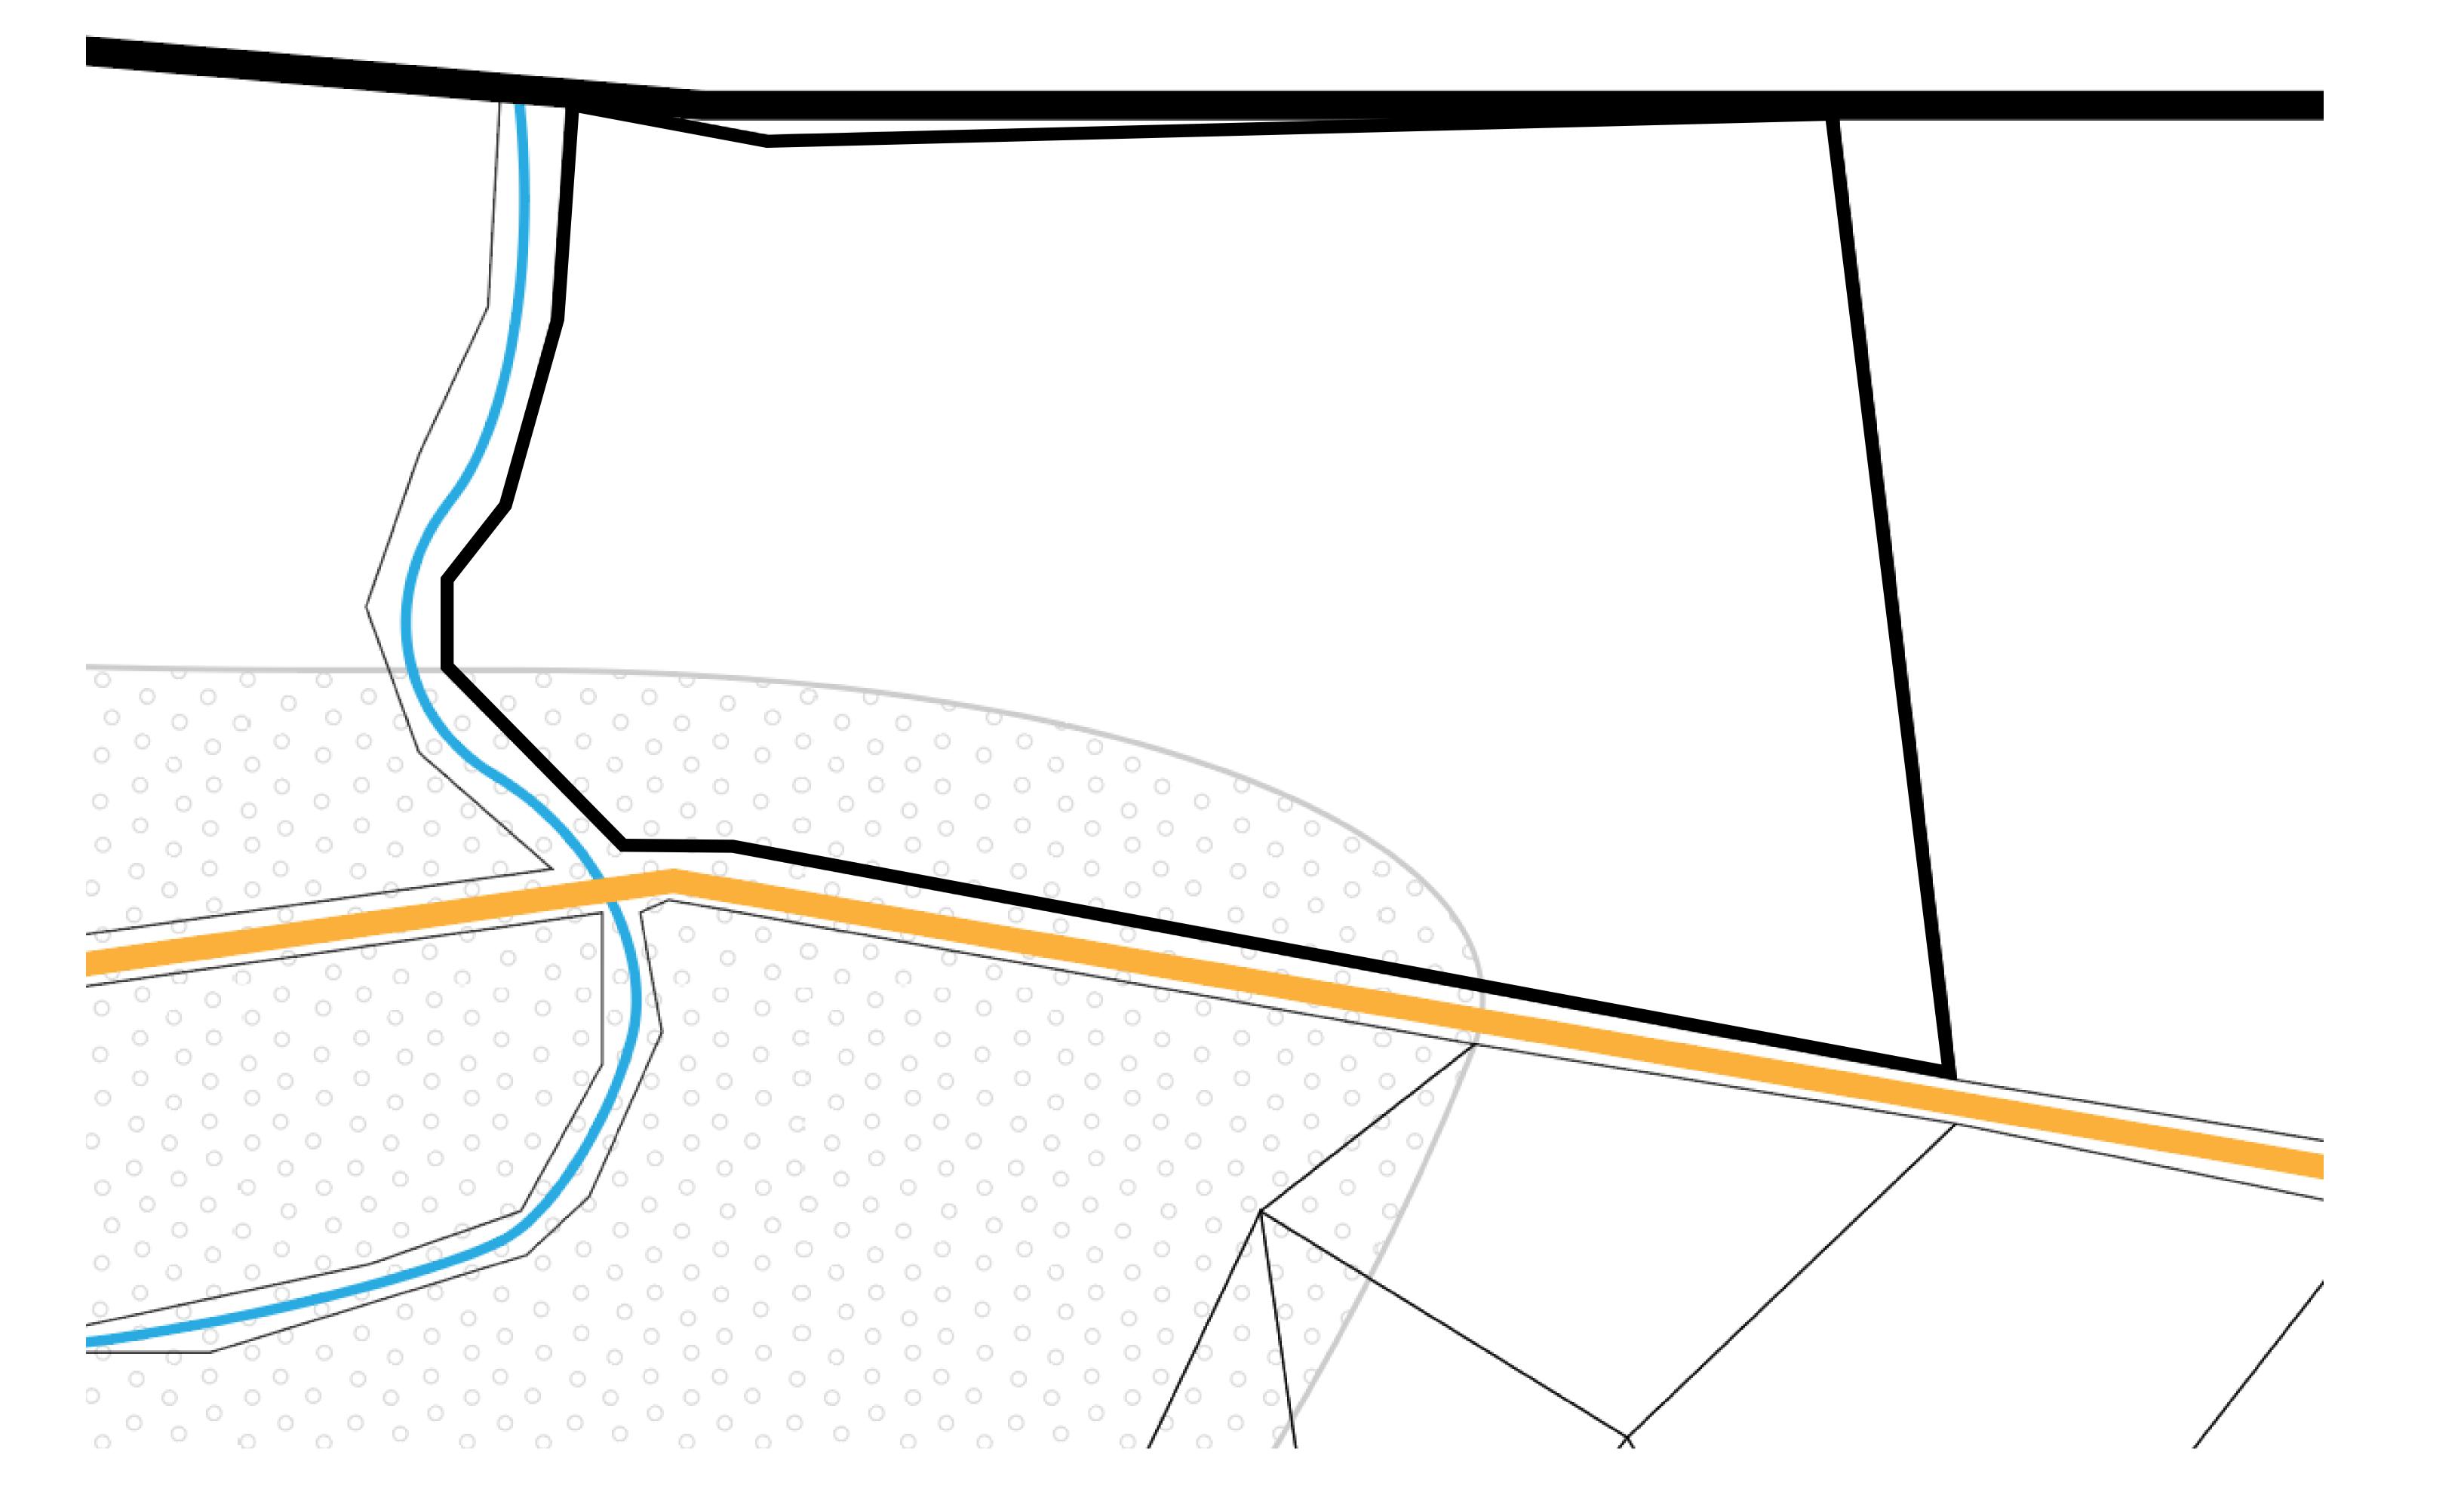

#### GEOGRAPHY

COASTLINE 462.64 KM (287.47 MILES)

BORDERS OCEAN, ROYAUME DE SATOSHI, X BY SL & TERRITORIO LTT ST

HIGHEST POINT MOUNT ARES +8120 M

LOWEST POINT NFT PORT 0 M

PLOTS 2284 SCALE 1:50000

## H.M. LNFT Land Registry

TITLE NUMBER

L0314-221121

ADMINISTRATIVE AREA

THE GREAT EMPIRE

ISSUED 22 November 2021

SCALE **1/50000** 

OWNER ENTITLEMENT

### ROYAUME DE SATOSHI BOUNDARY