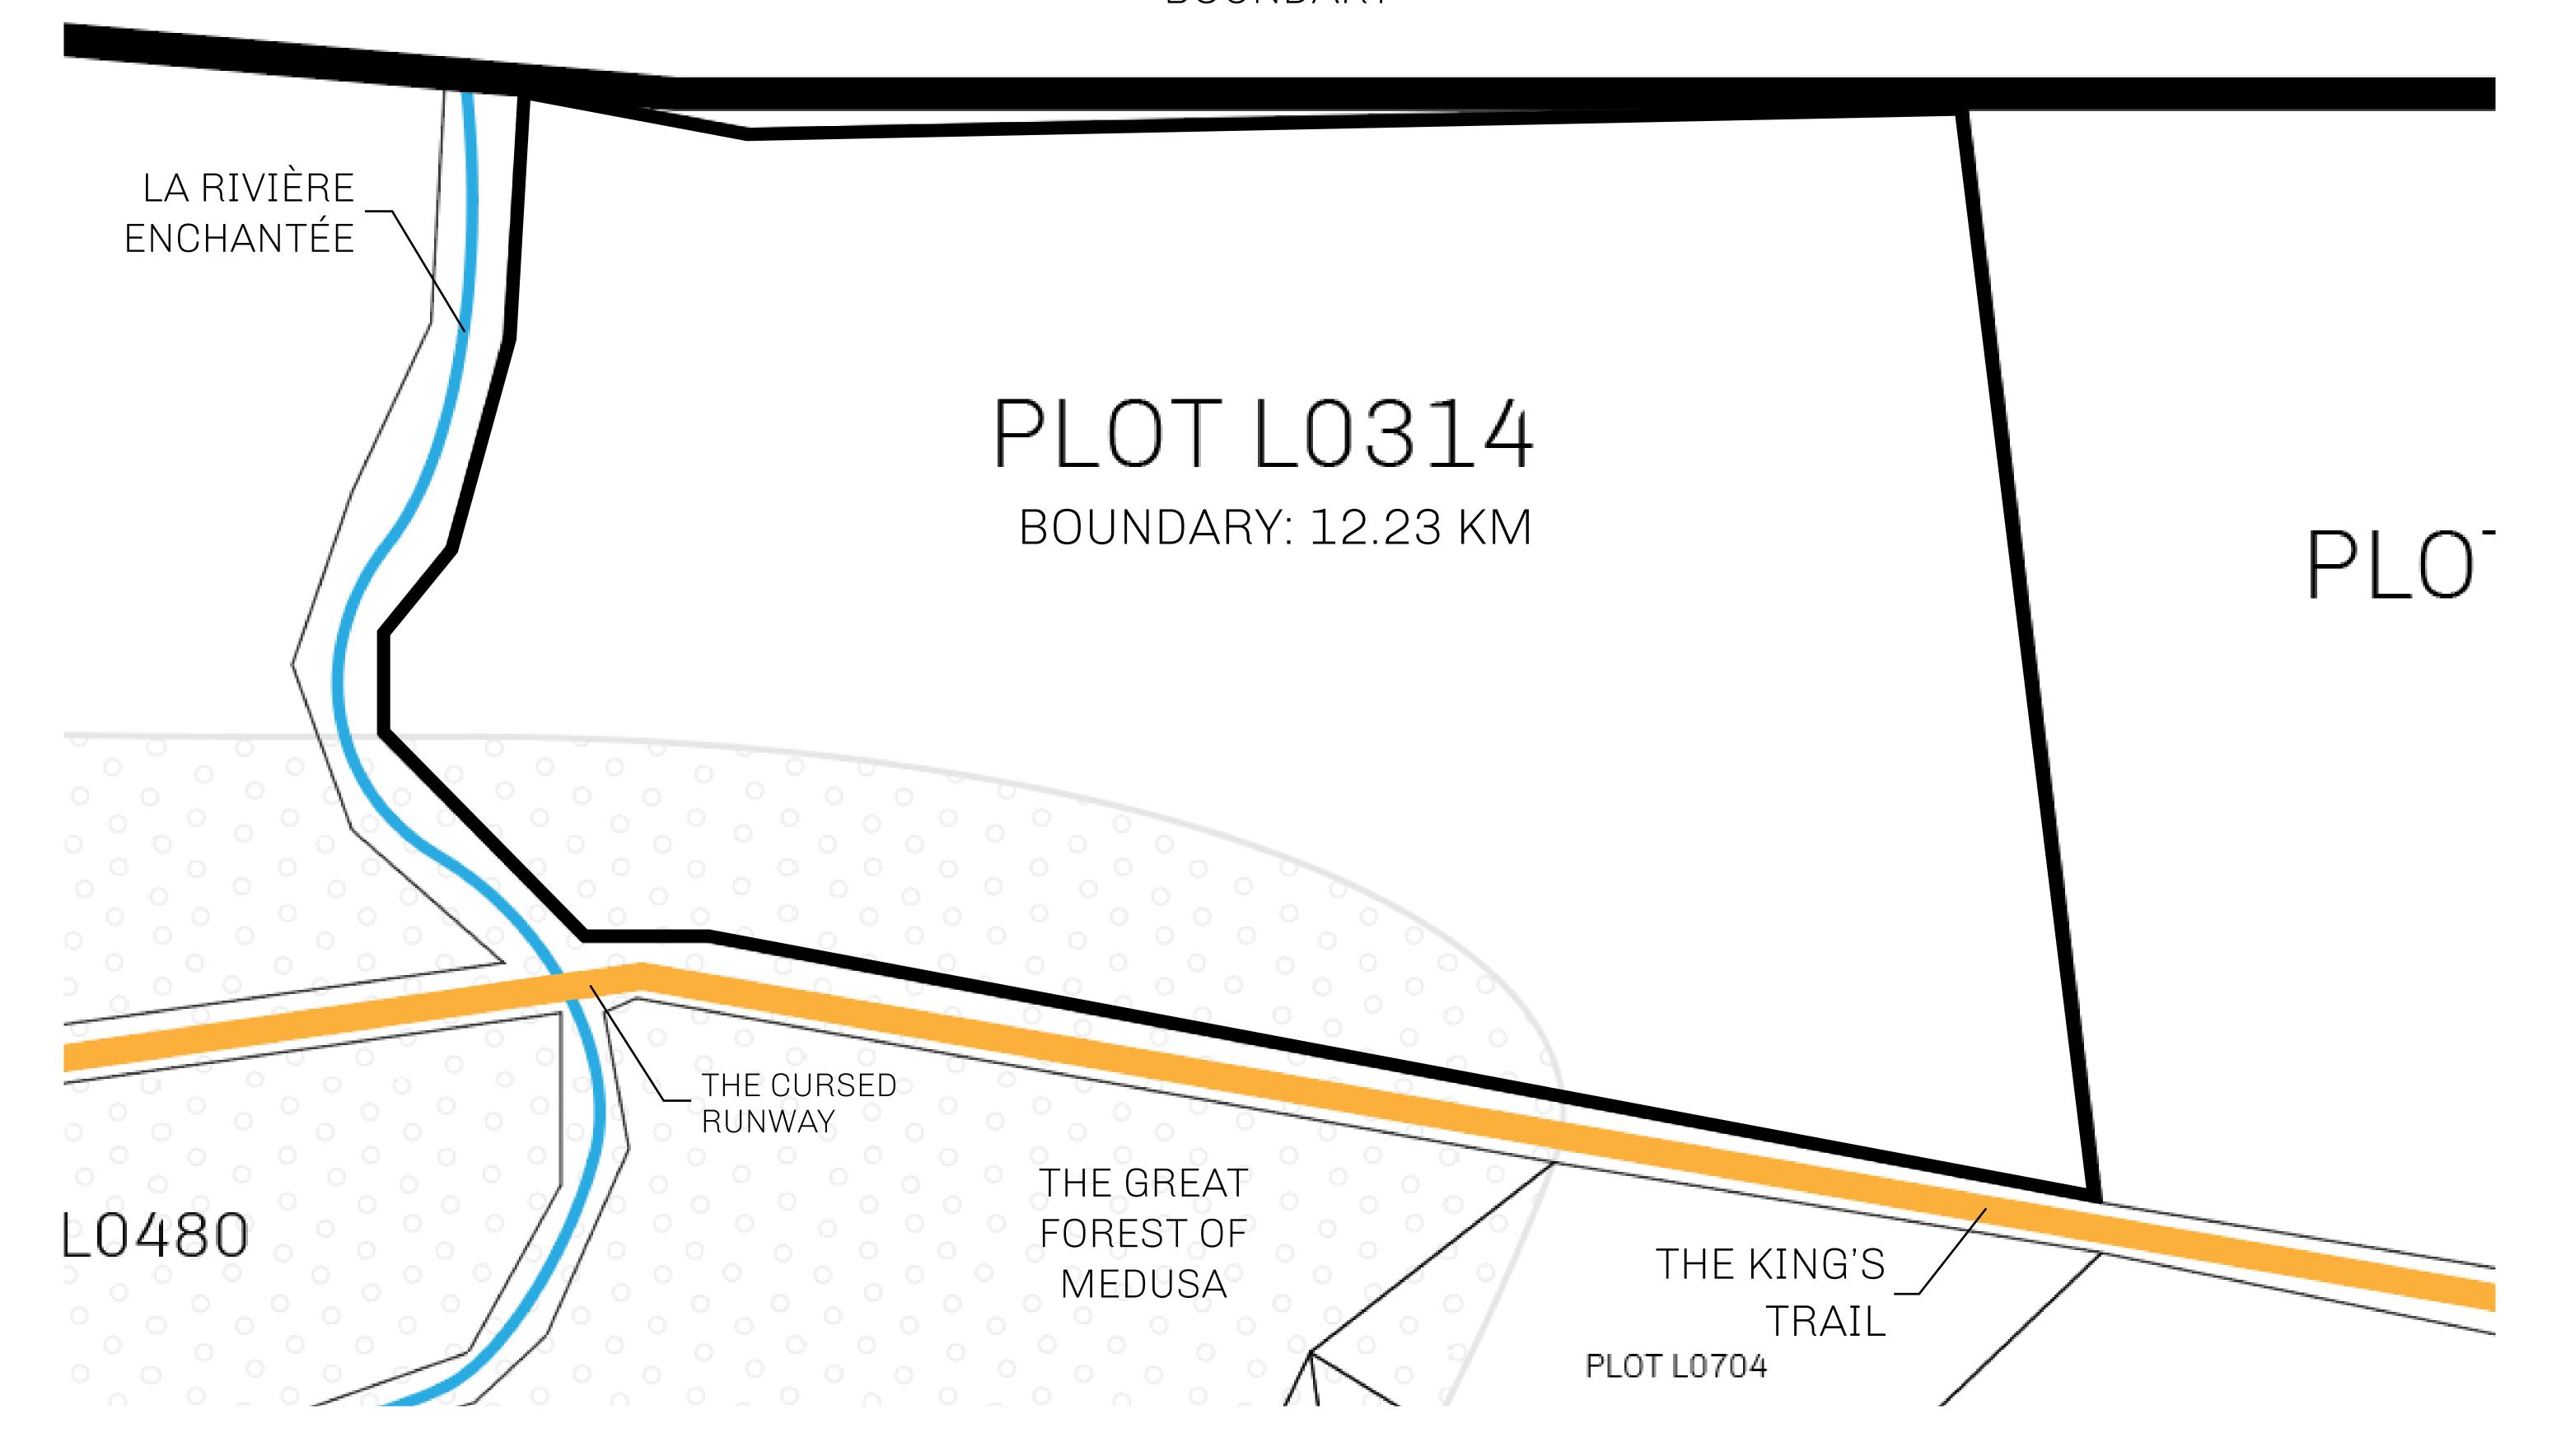

## H.M. LNFT Land Registry

TITLE NUMBER

L0314-221121

ADMINISTRATIVE AREA

THE GREAT EMPIRE

ISSUED 22 November 2021

SCALE **1/50000** 

OWNER ENTITLEMENT

### ROYAUME DE SATOSHI BOUNDARY