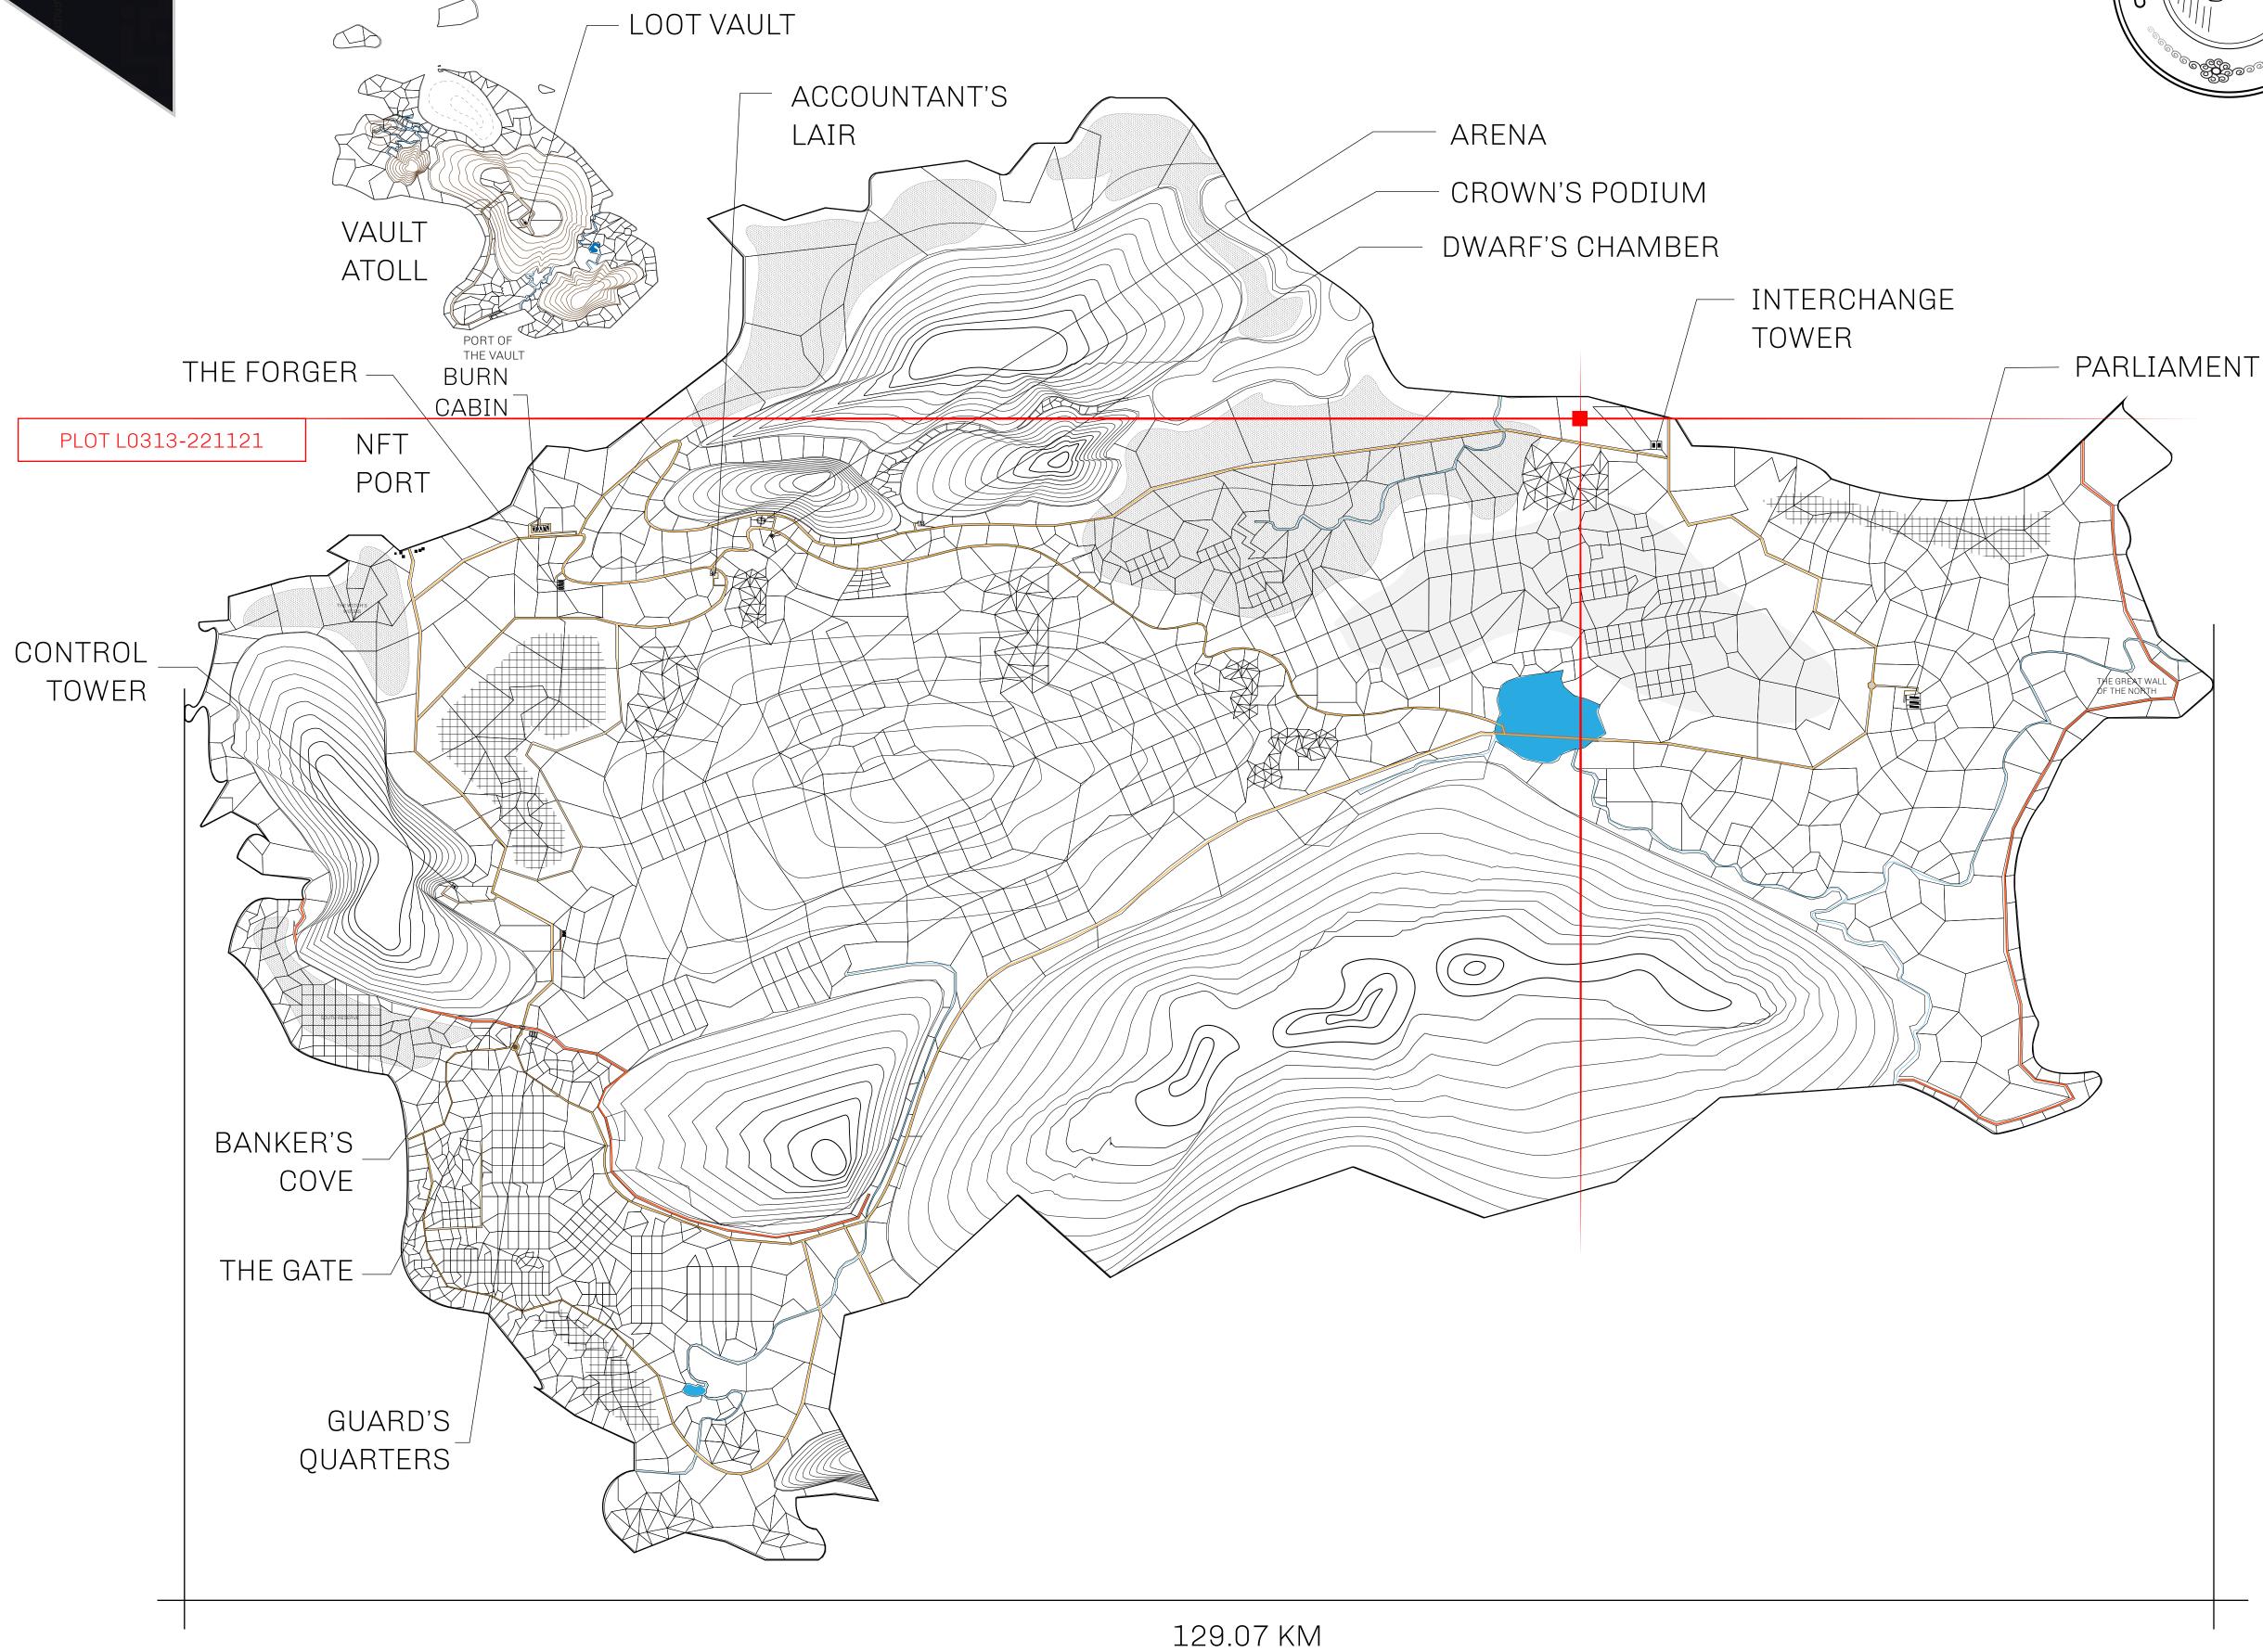

## **GEOGRAPHY**

COASTLINE 462.64 KM (287.47 MILES)

BORDERS OCEAN, ROYAUME DE SATOSHI, X BY SL & TERRITORIO LTT ST

HIGHEST POINT MOUNT ARES +8120 M

LOWEST POINT NFT PORT 0 M

PLOTS 2284 SCALE 1:50000

| H.M. LNFT Land Registry |                                                      | TITLE NUMBER                                   |             |               |
|-------------------------|------------------------------------------------------|------------------------------------------------|-------------|---------------|
|                         |                                                      | L0313-221121                                   |             |               |
| ADMINISTRATIVE AREA     | THE GREAT EMPIRE                                     | ISSUED 22 November 2021                        | BJ.         | SCALE 1/50000 |
| OWNER ENTITLEMENT       | Type W-GE: Share of 0.3% (rewarded in Credits); Mint | of all BUN sales based on number 4 NFT Stories | er of NFT S | tories minted |