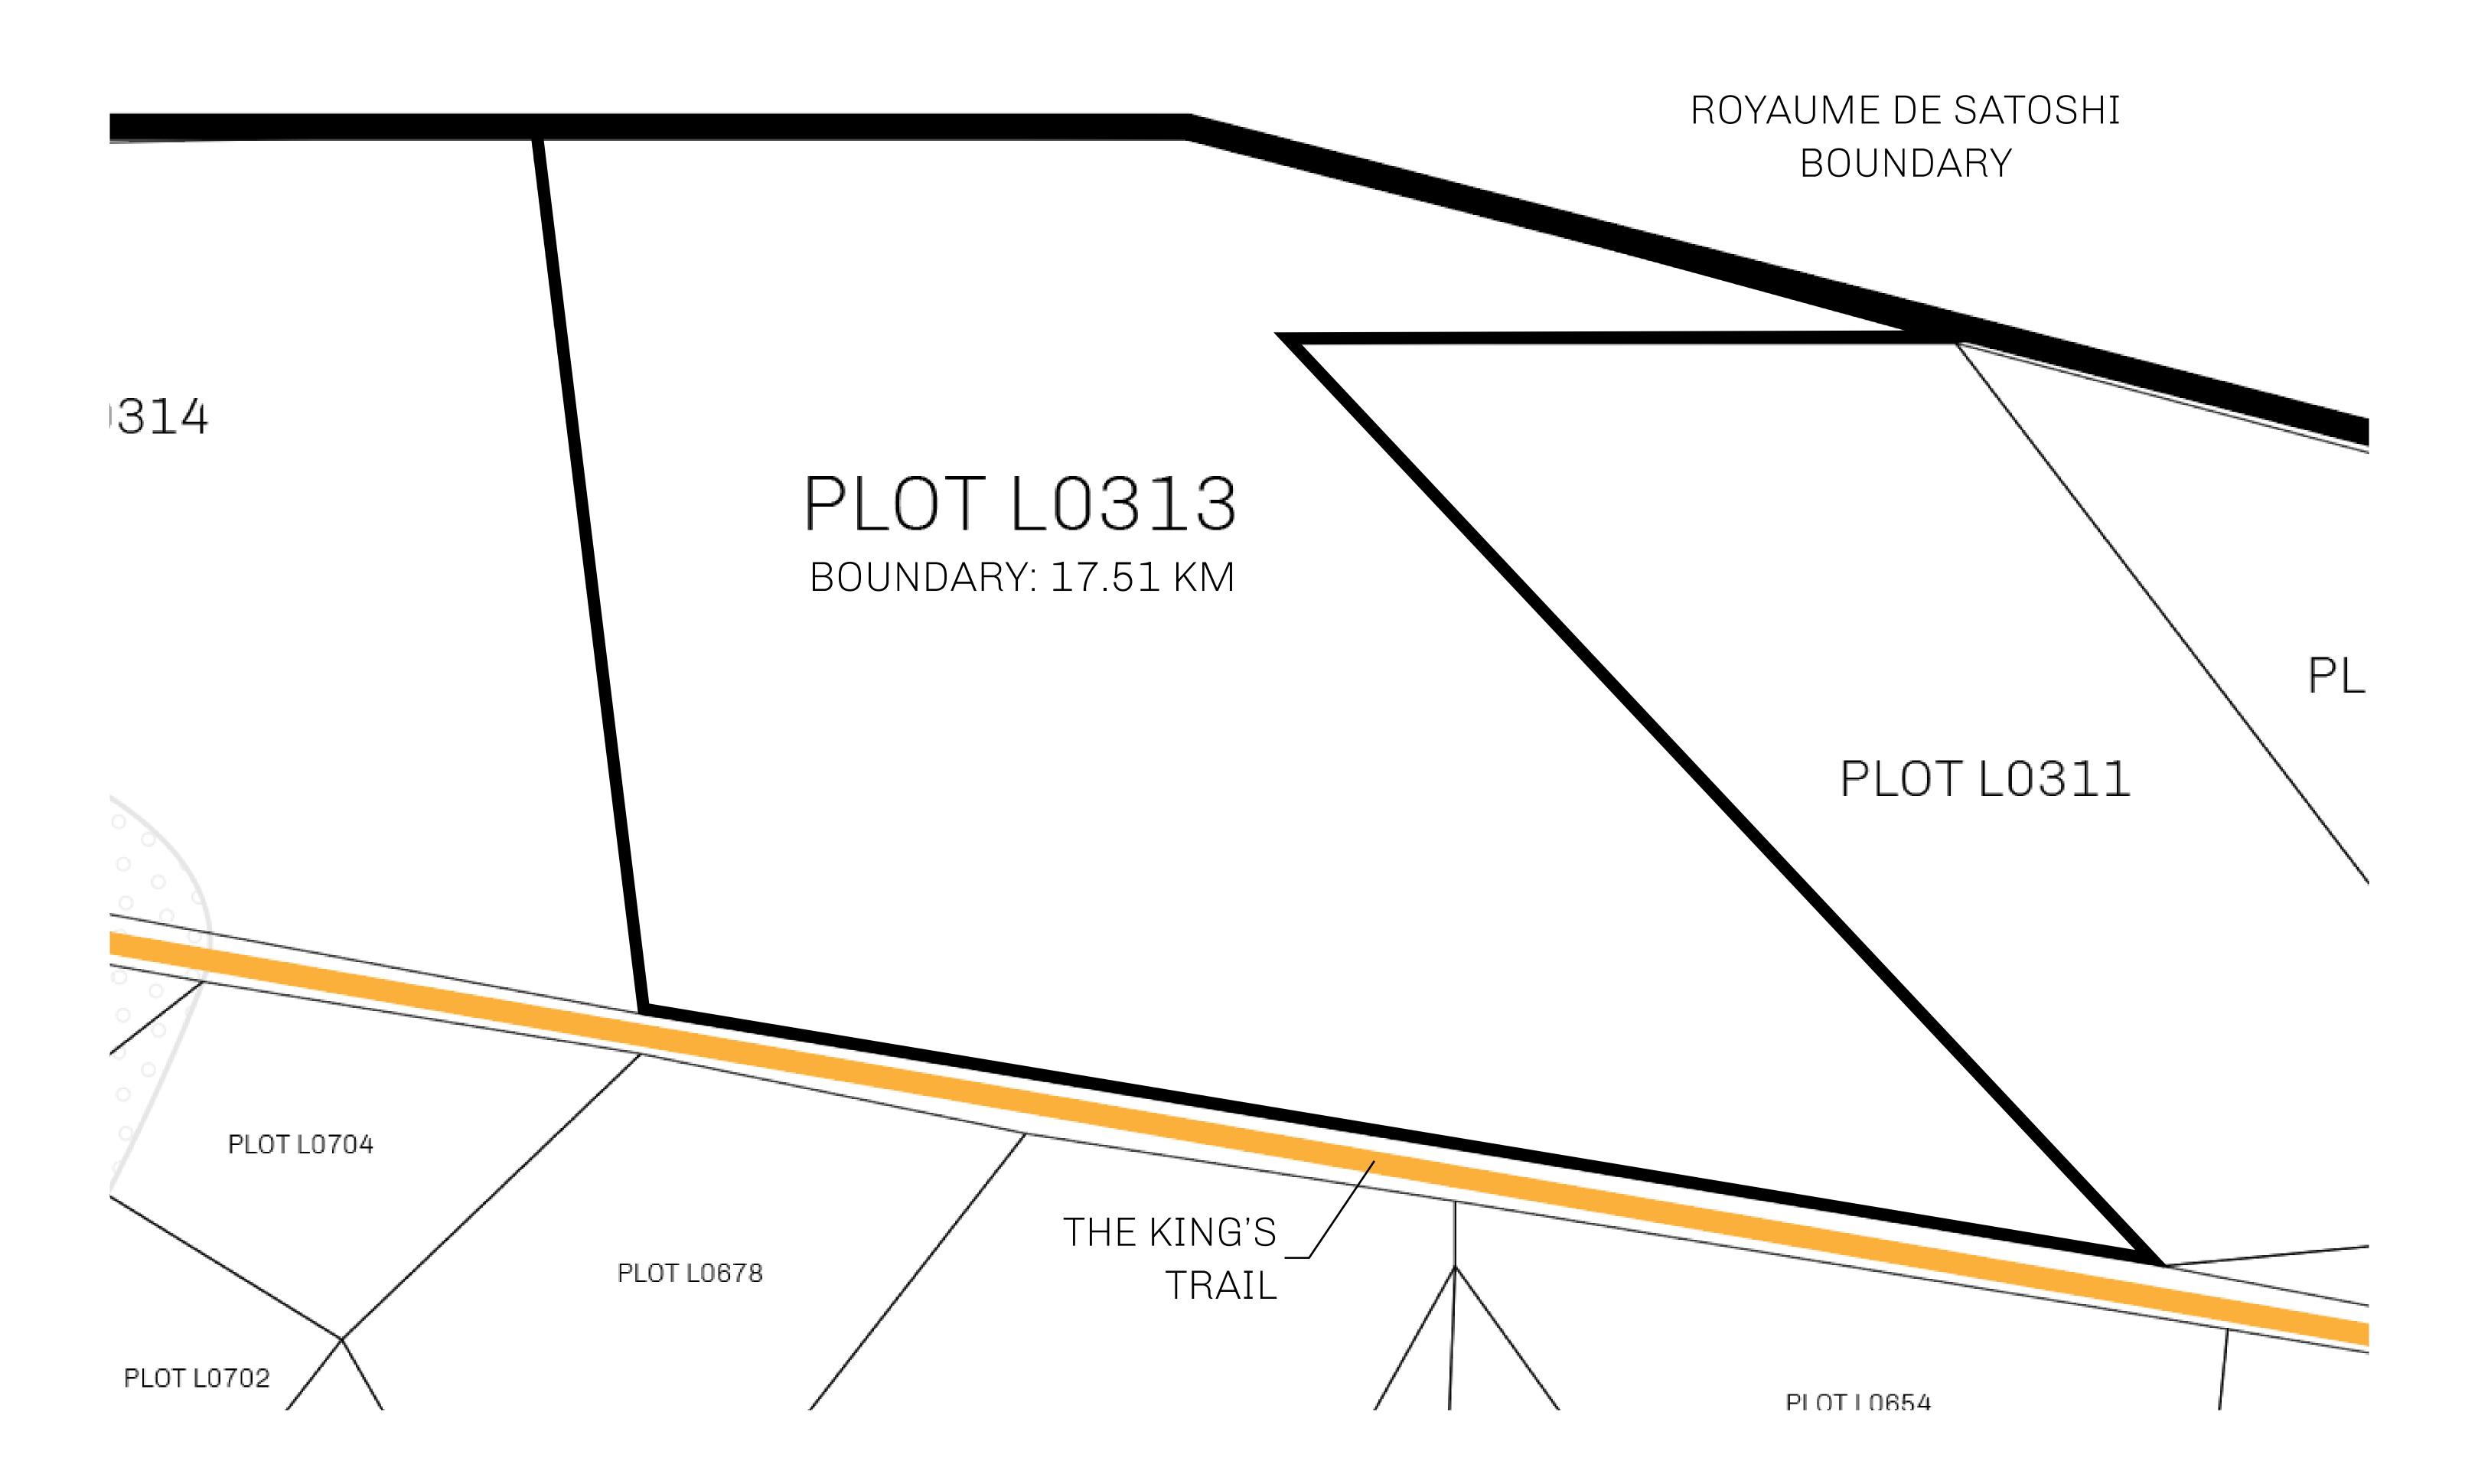

## **GEOGRAPHY**

COASTLINE 462.64 KM (287.47 MILES)

BORDERS OCEAN, ROYAUME DE SATOSHI, X BY SL & TERRITORIO LTT ST

HIGHEST POINT MOUNT ARES +8120 M

LOWEST POINT NFT PORT 0 M

PLOTS 2284 SCALE 1:50000

| H.M. LNFT Land Registry |                                                      | TITLE NUMBER                                   |             |               |
|-------------------------|------------------------------------------------------|------------------------------------------------|-------------|---------------|
|                         |                                                      | L0313-221121                                   |             |               |
| ADMINISTRATIVE AREA     | THE GREAT EMPIRE                                     | ISSUED 22 November 2021                        | BJ.         | SCALE 1/50000 |
| OWNER ENTITLEMENT       | Type W-GE: Share of 0.3% (rewarded in Credits); Mint | of all BUN sales based on number 4 NFT Stories | er of NFT S | tories minted |