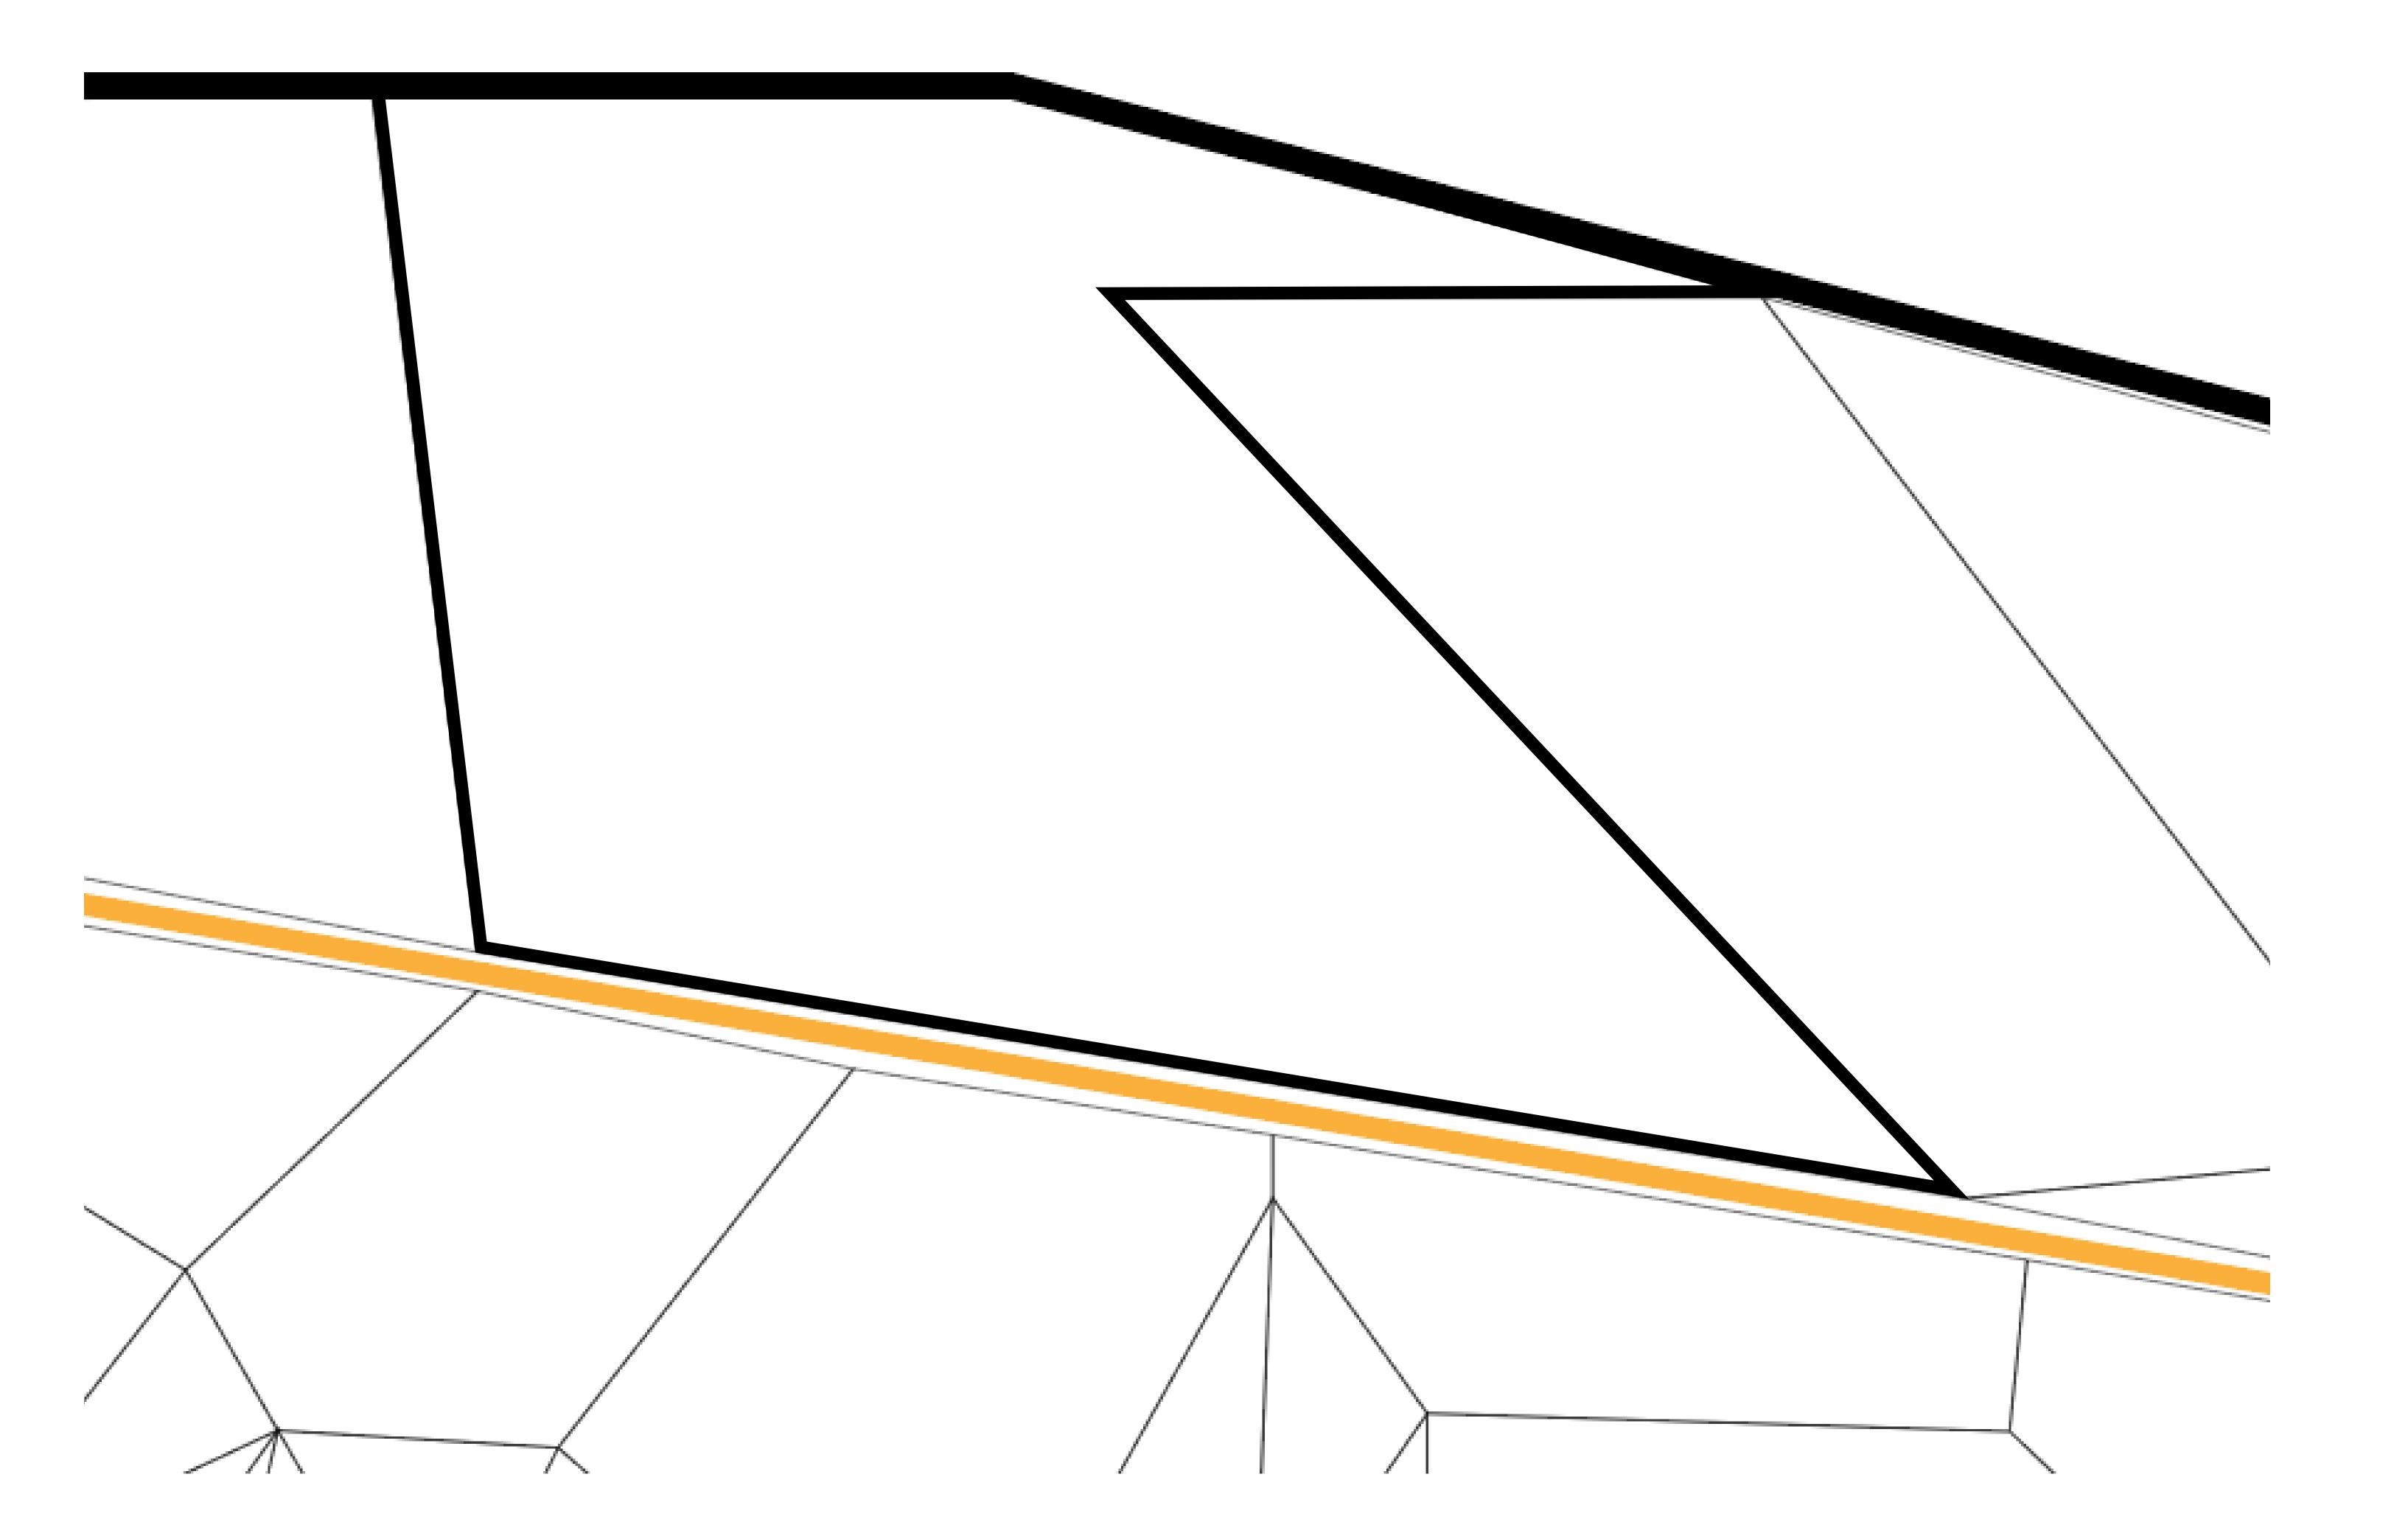

## **GEOGRAPHY**

COASTLINE 462.64 KM (287.47 MILES)

BORDERS OCEAN, ROYAUME DE SATOSHI, X BY SL & TERRITORIO LTT ST

HIGHEST POINT MOUNT ARES +8120 M

LOWEST POINT NFT PORT 0 M

PLOTS 2284 SCALE 1:50000

| H.M. LNFT Land Registry |                                                      | TITLE NUMBER                                   |             |               |
|-------------------------|------------------------------------------------------|------------------------------------------------|-------------|---------------|
|                         |                                                      | L0313-221121                                   |             |               |
| ADMINISTRATIVE AREA     | THE GREAT EMPIRE                                     | ISSUED 22 November 2021                        | BJ.         | SCALE 1/50000 |
| OWNER ENTITLEMENT       | Type W-GE: Share of 0.3% (rewarded in Credits); Mint | of all BUN sales based on number 4 NFT Stories | er of NFT S | tories minted |