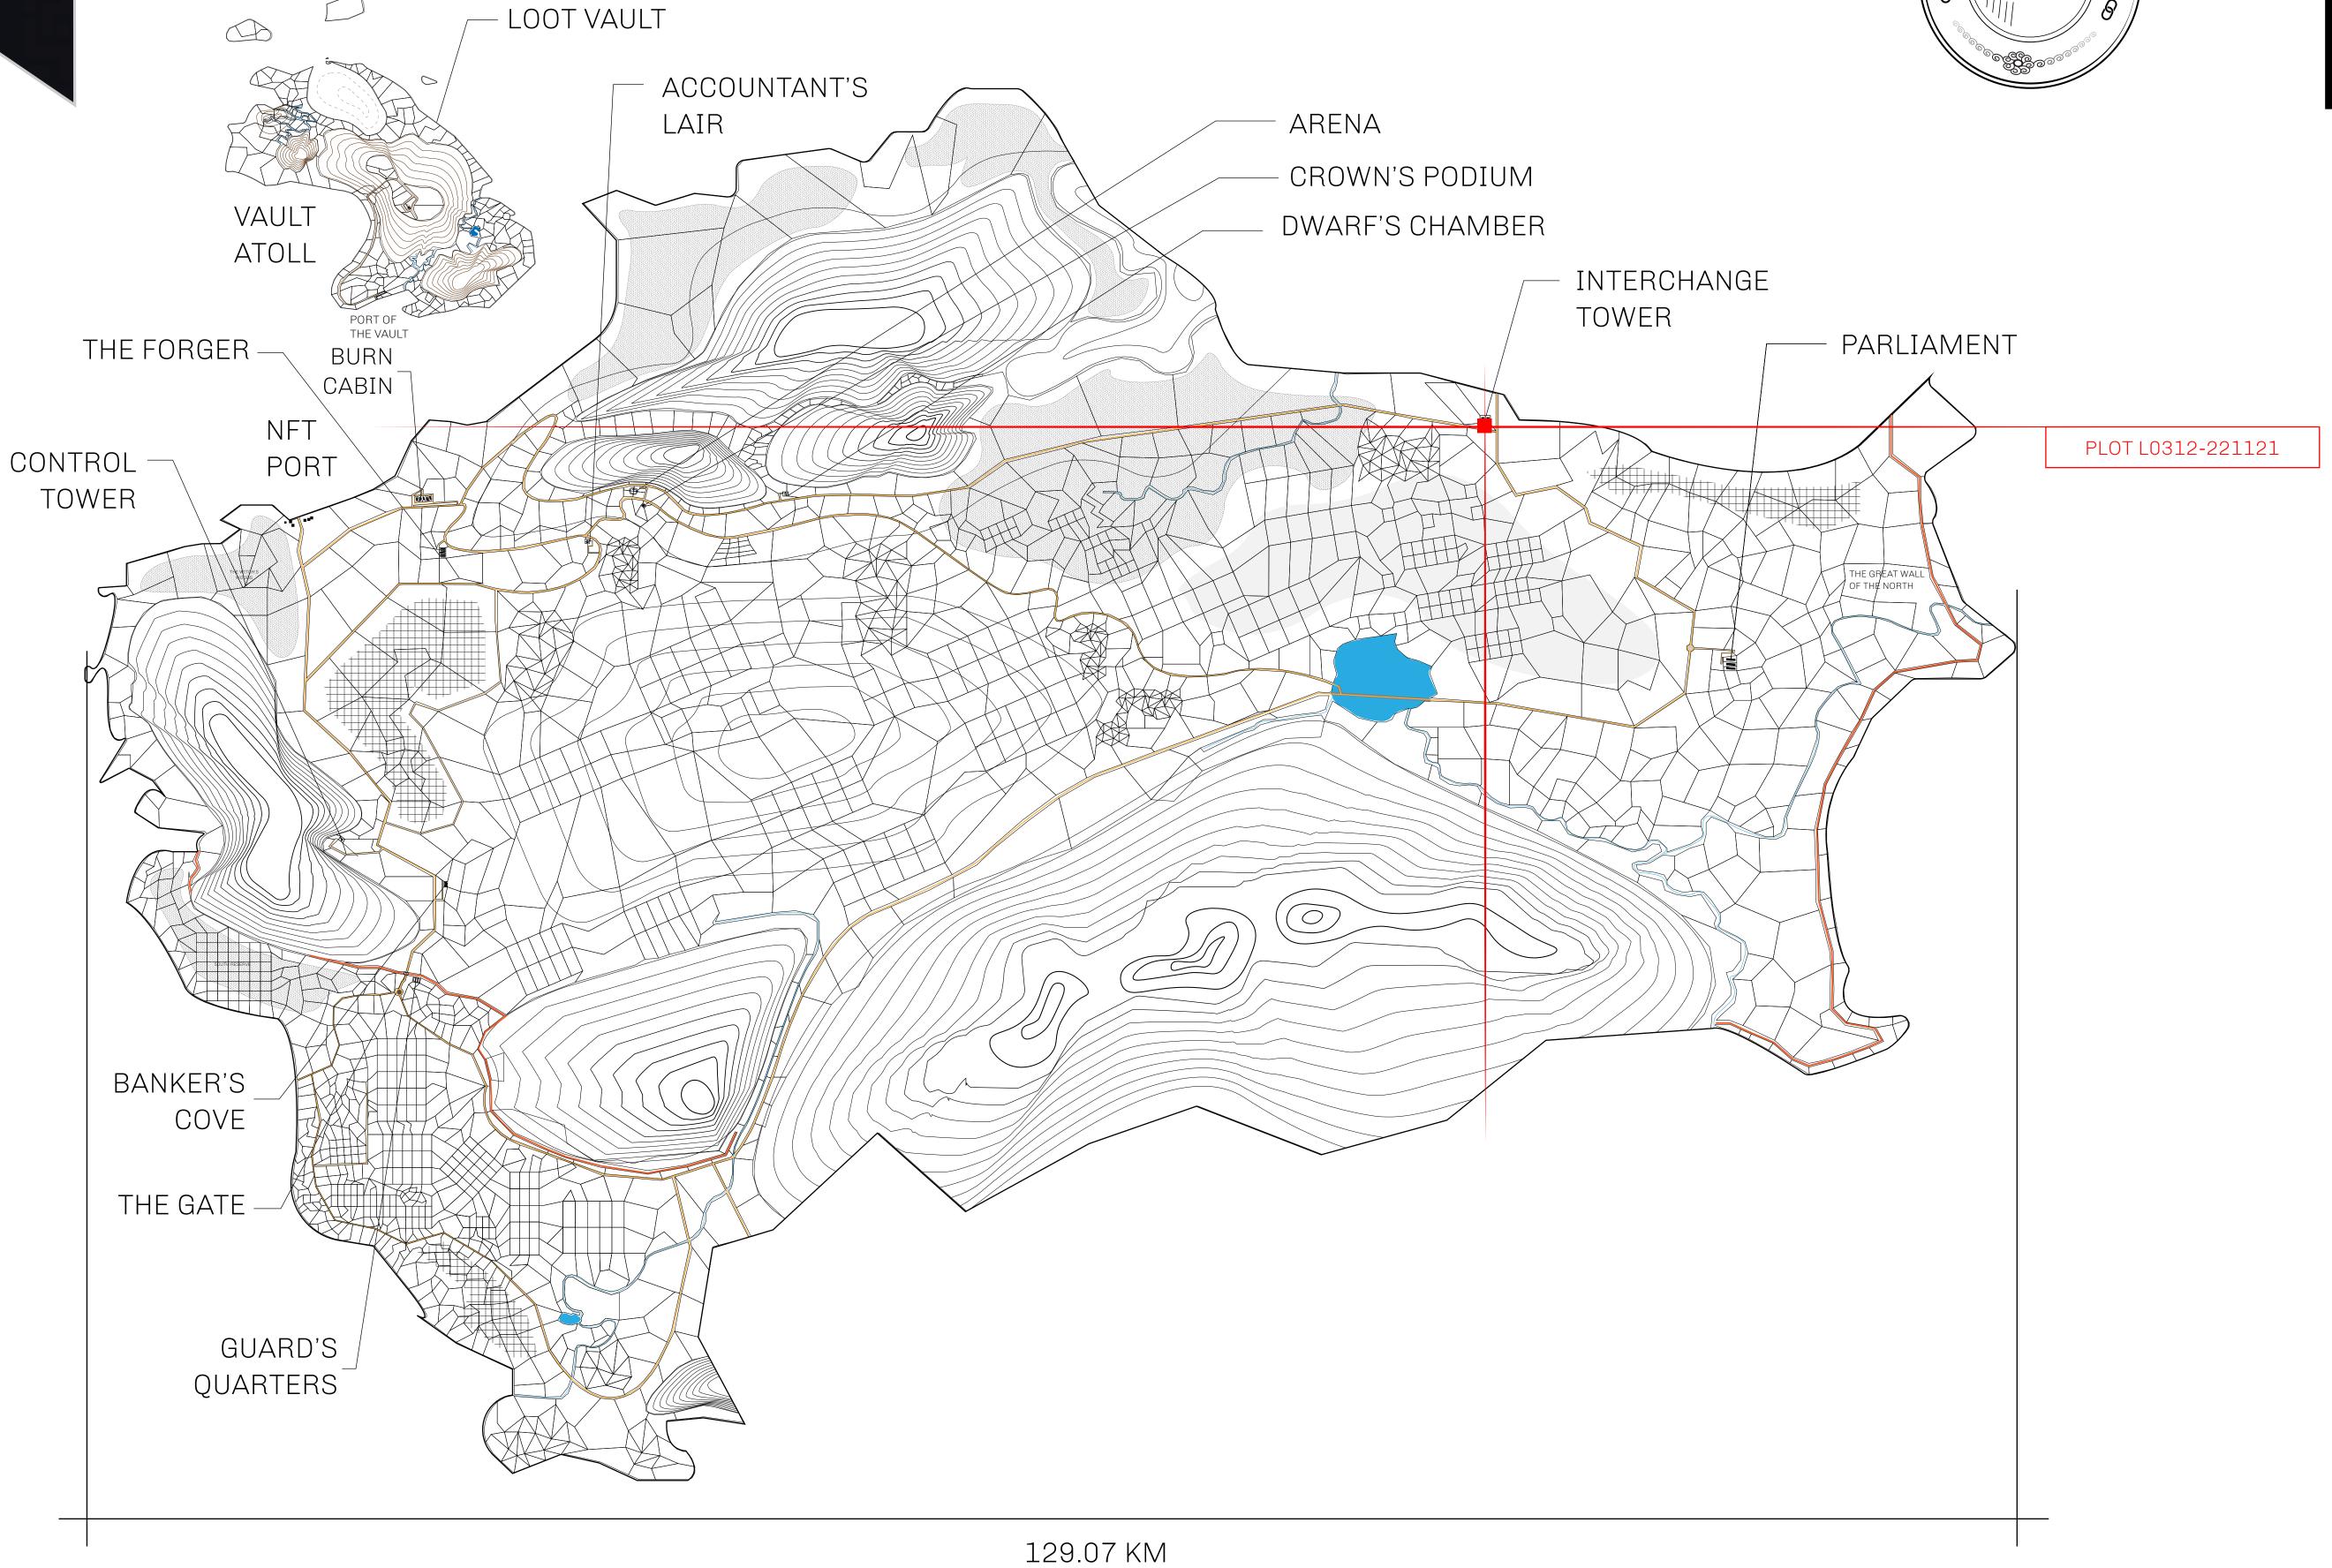

## HER MAJESTY'S GATED WORLD

As an economic and ruling powerhouse, the Great Empire controls the issuance and trade of BUN, LTT, and USDC reward credits. Decisions by its sitting parliamentarians affect Loot NFT World. Following the last war, border controls are tight and only invitees can enter. Each Sunday, all eyes focus on the Arena and the Crown's Podium, where battle-bidding auctions rage. The battle pit is not for the fainthearted and strategy plays a crucial role in winning.

## **GEOGRAPHY**

COASTLINE 462.64 KM (287.47 MILES)

BORDERS OCEAN, ROYAUME DE SATOSHI, X BY SL & TERRITORIO LTT ST

HIGHEST POINT MOUNT ARES +8120 M

LOWEST POINT NFT PORT 0 M

PLOTS 2284 SCALE 1:50000

## H.M. LNFT Land Registry

[ 0212 221121

TITLE NUMBER

L0312-221121

ADMINISTRATIVE AREA

THE GREAT EMPIRE

ISSUED 22 November 2021

SCALE **1/50000** 