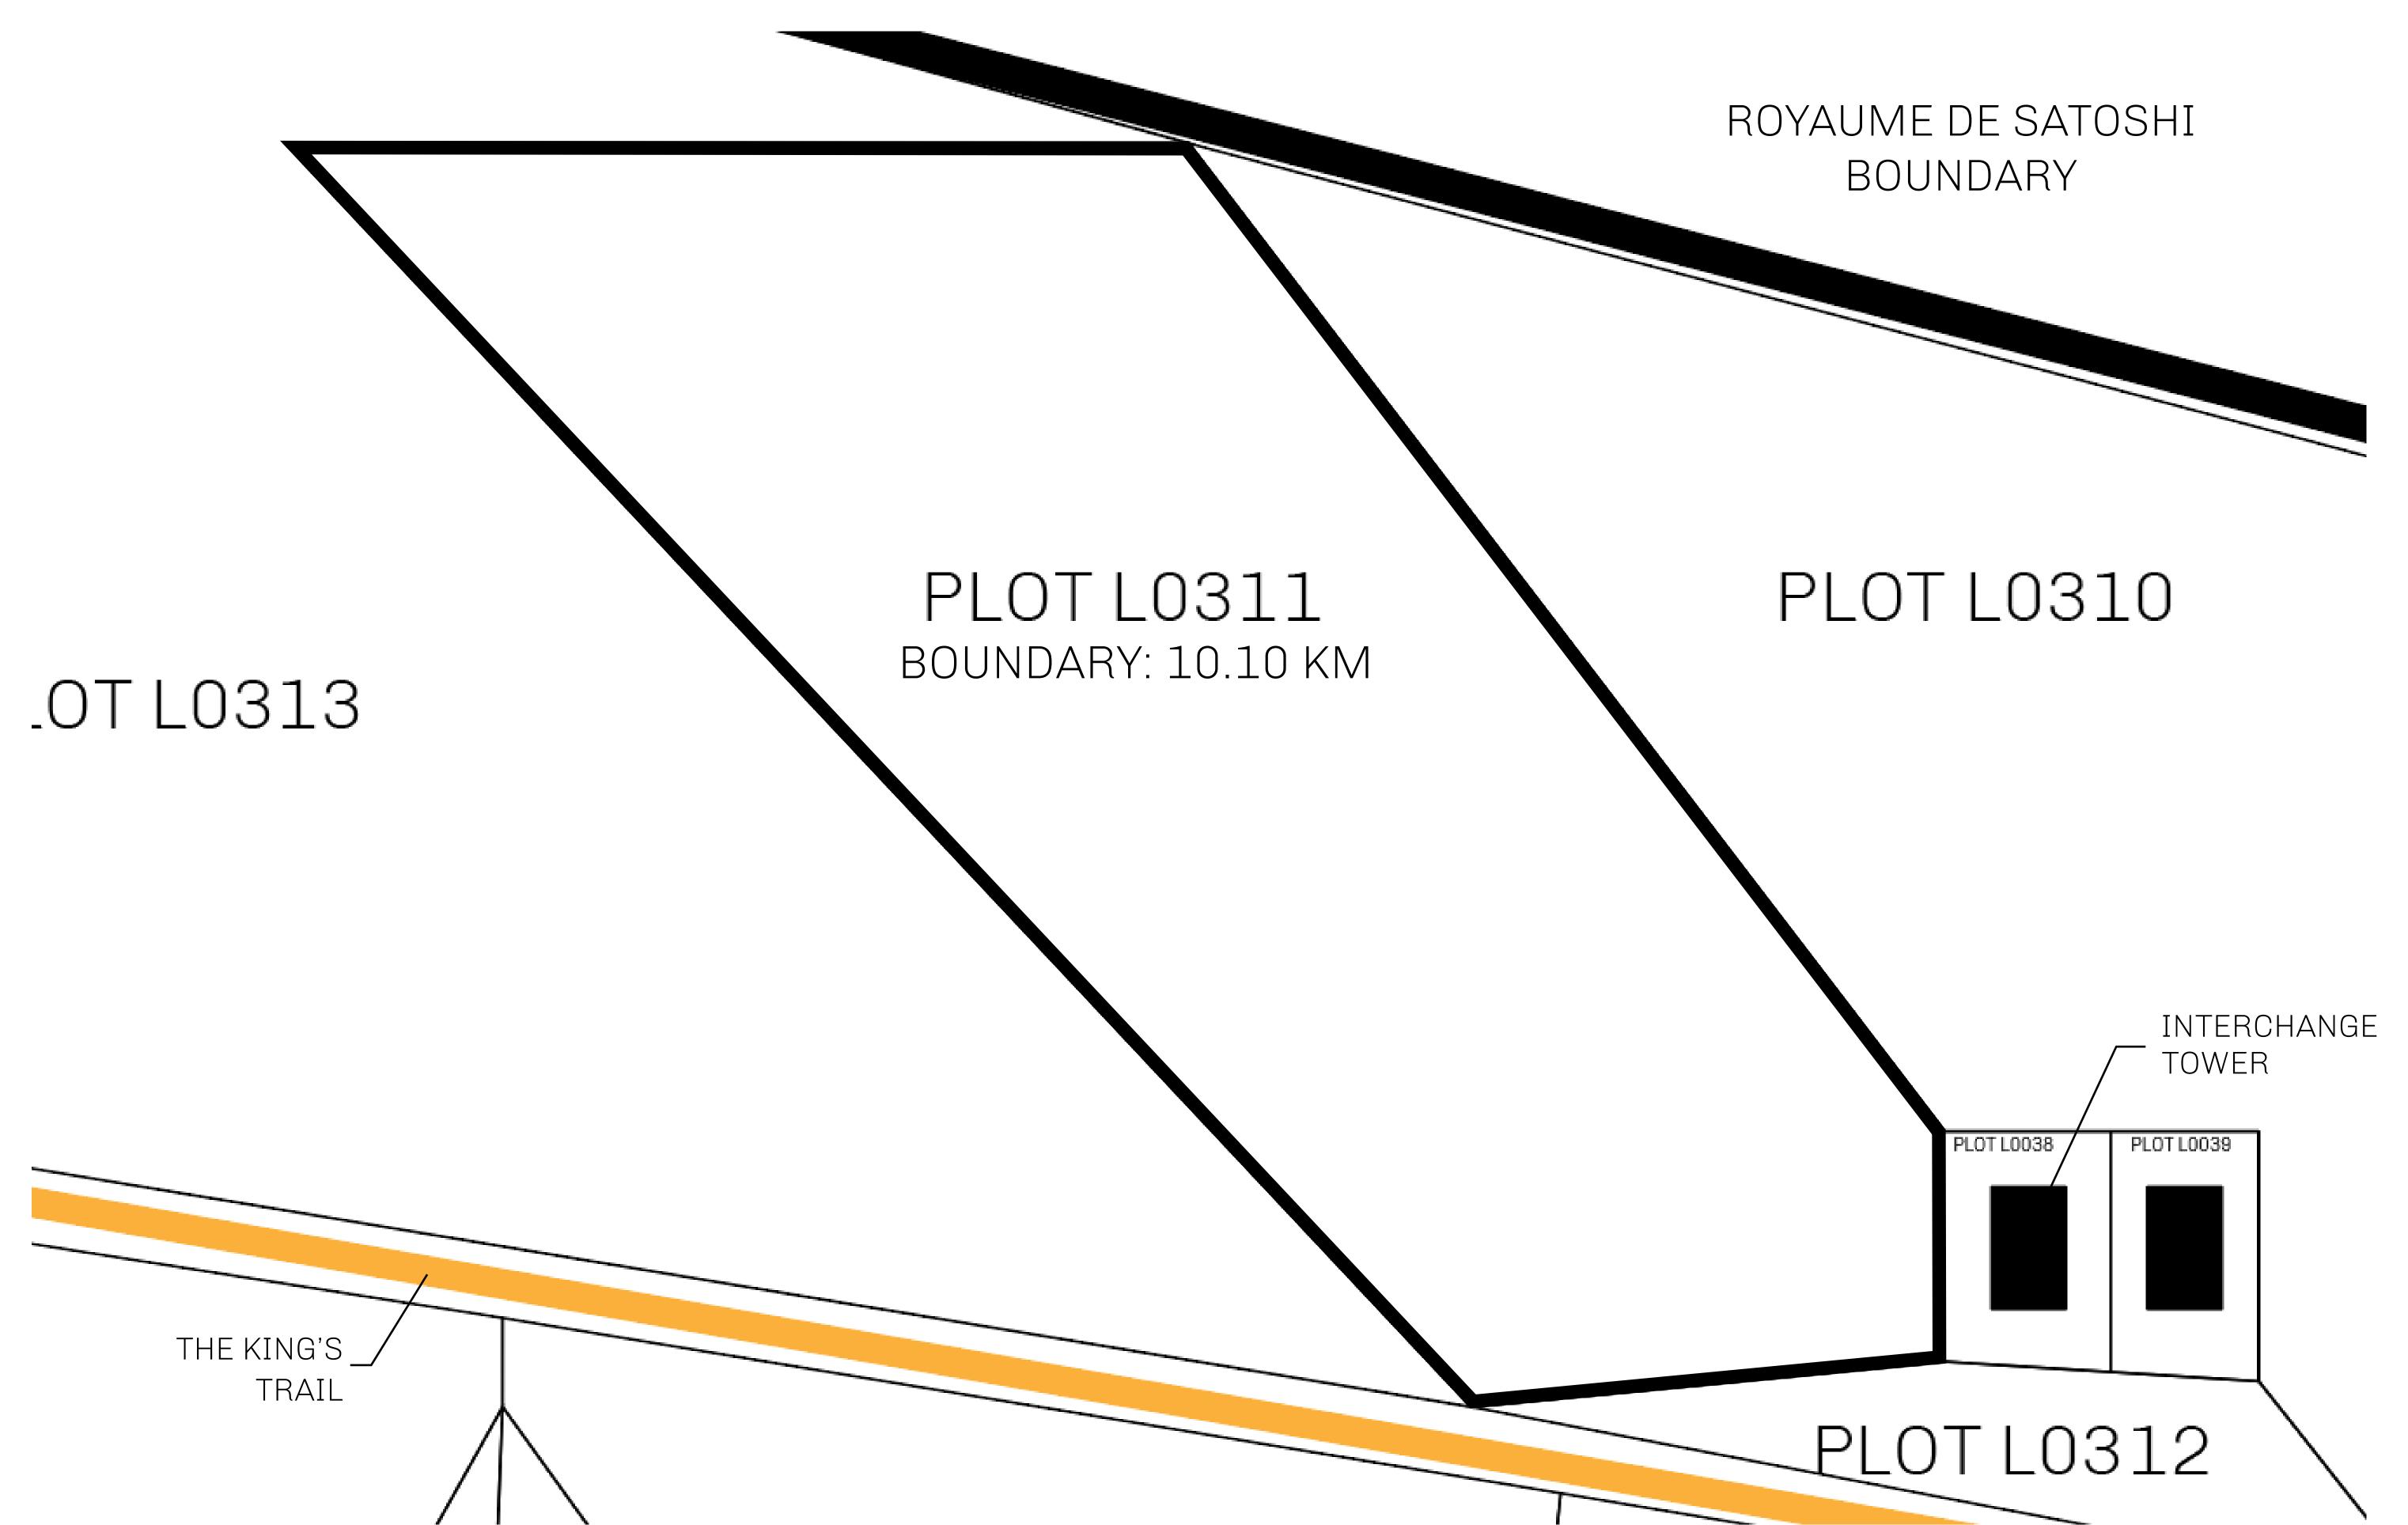

## GEOGRAPHY

COASTLINE 462.64 KM (287.47 MILES)

BORDERS OCEAN, ROYAUME DE SATOSHI, X BY SL & TERRITORIO LTT ST

HIGHEST POINT MOUNT ARES +8120 M

LOWEST POINT NFT PORT 0 M

PLOTS 2284 SCALE 1:50000

## H.M. LNFT Land Registry

L0311-221121

TITLE NUMBER

ADMINISTRATIVE AREA

THE GREAT EMPIRE

ISSUED 22 November 2021

SCALE **1/50000** 

OWNER ENTITLEMENT