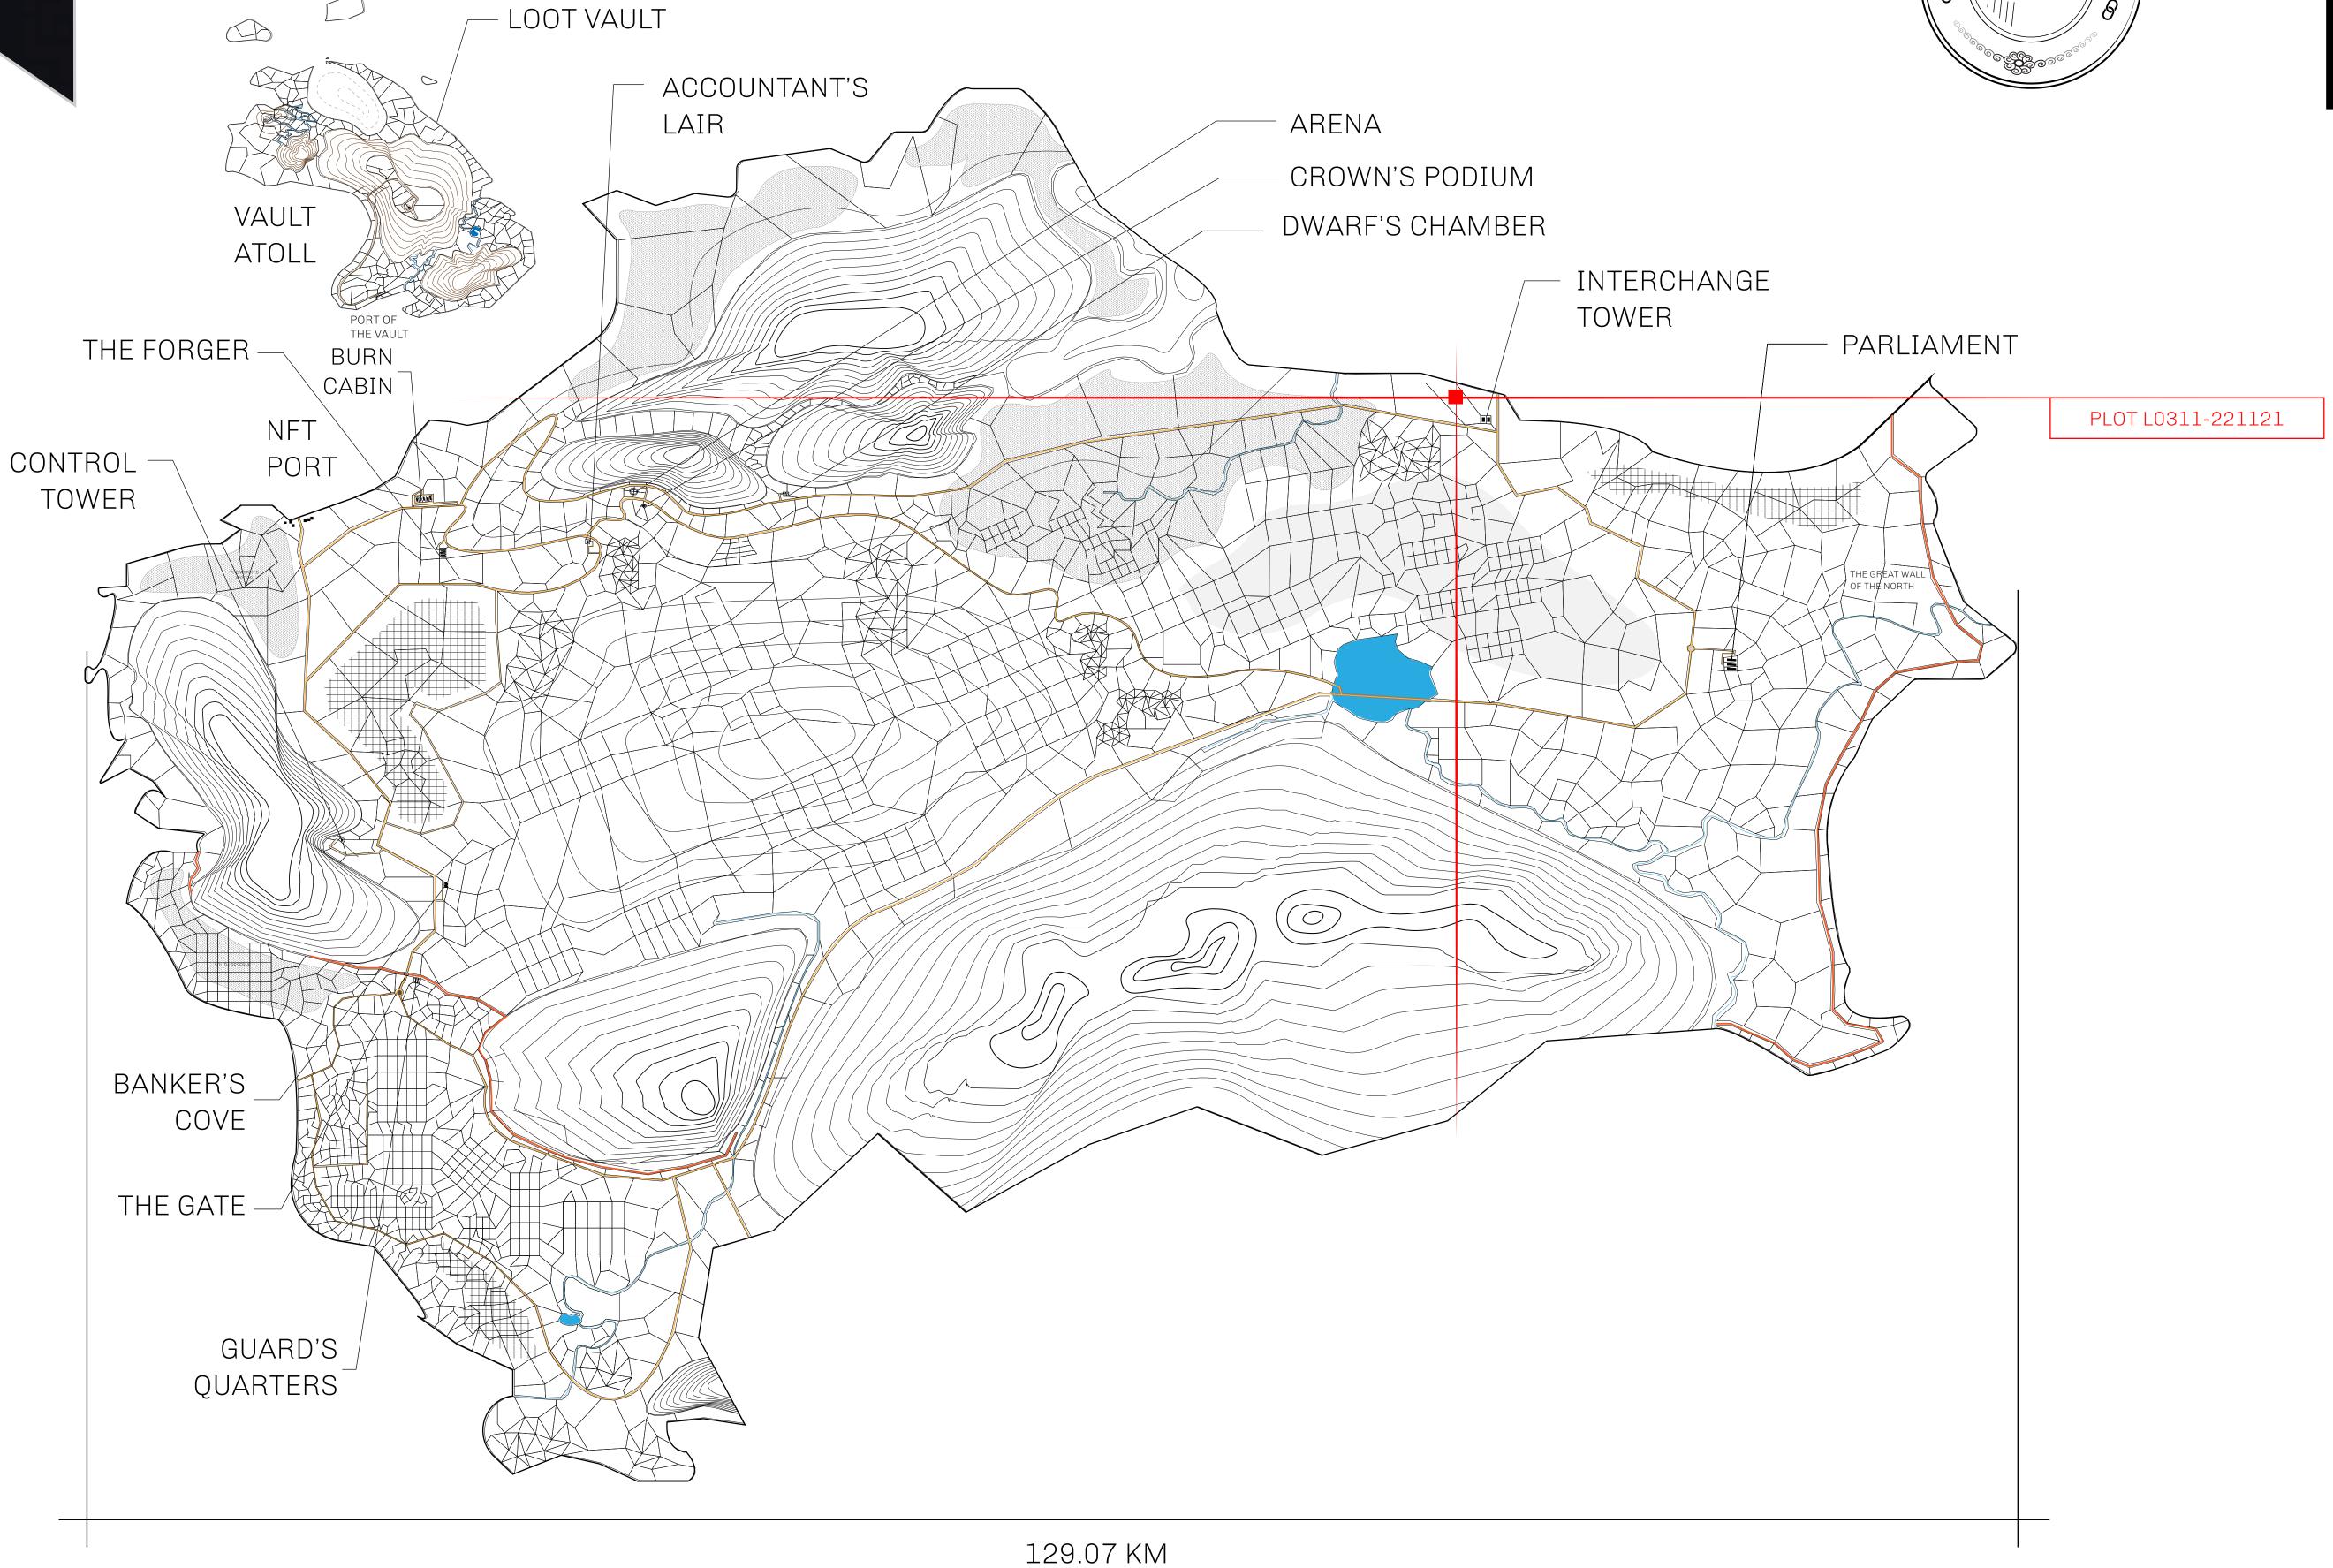

## HER MAJESTY'S GATED WORLD

As an economic and ruling powerhouse, the Great Empire controls the issuance and trade of BUN, LTT, and USDC reward credits. Decisions by its sitting parliamentarians affect Loot NFT World. Following the last war, border controls are tight and only invitees can enter. Each Sunday, all eyes focus on the Arena and the Crown's Podium, where battle-bidding auctions rage. The battle pit is not for the fainthearted and strategy plays a crucial role in winning.

## GEOGRAPHY

COASTLINE 462.64 KM (287.47 MILES)

BORDERS OCEAN, ROYAUME DE SATOSHI, X BY SL & TERRITORIO LTT ST

HIGHEST POINT MOUNT ARES +8120 M

LOWEST POINT NFT PORT 0 M

PLOTS 2284 SCALE 1:50000

## H.M. LNFT Land Registry

L0311-221121

TITLE NUMBER

ADMINISTRATIVE AREA

THE GREAT EMPIRE

ISSUED 22 November 2021

SCALE **1/50000** 

OWNER ENTITLEMENT