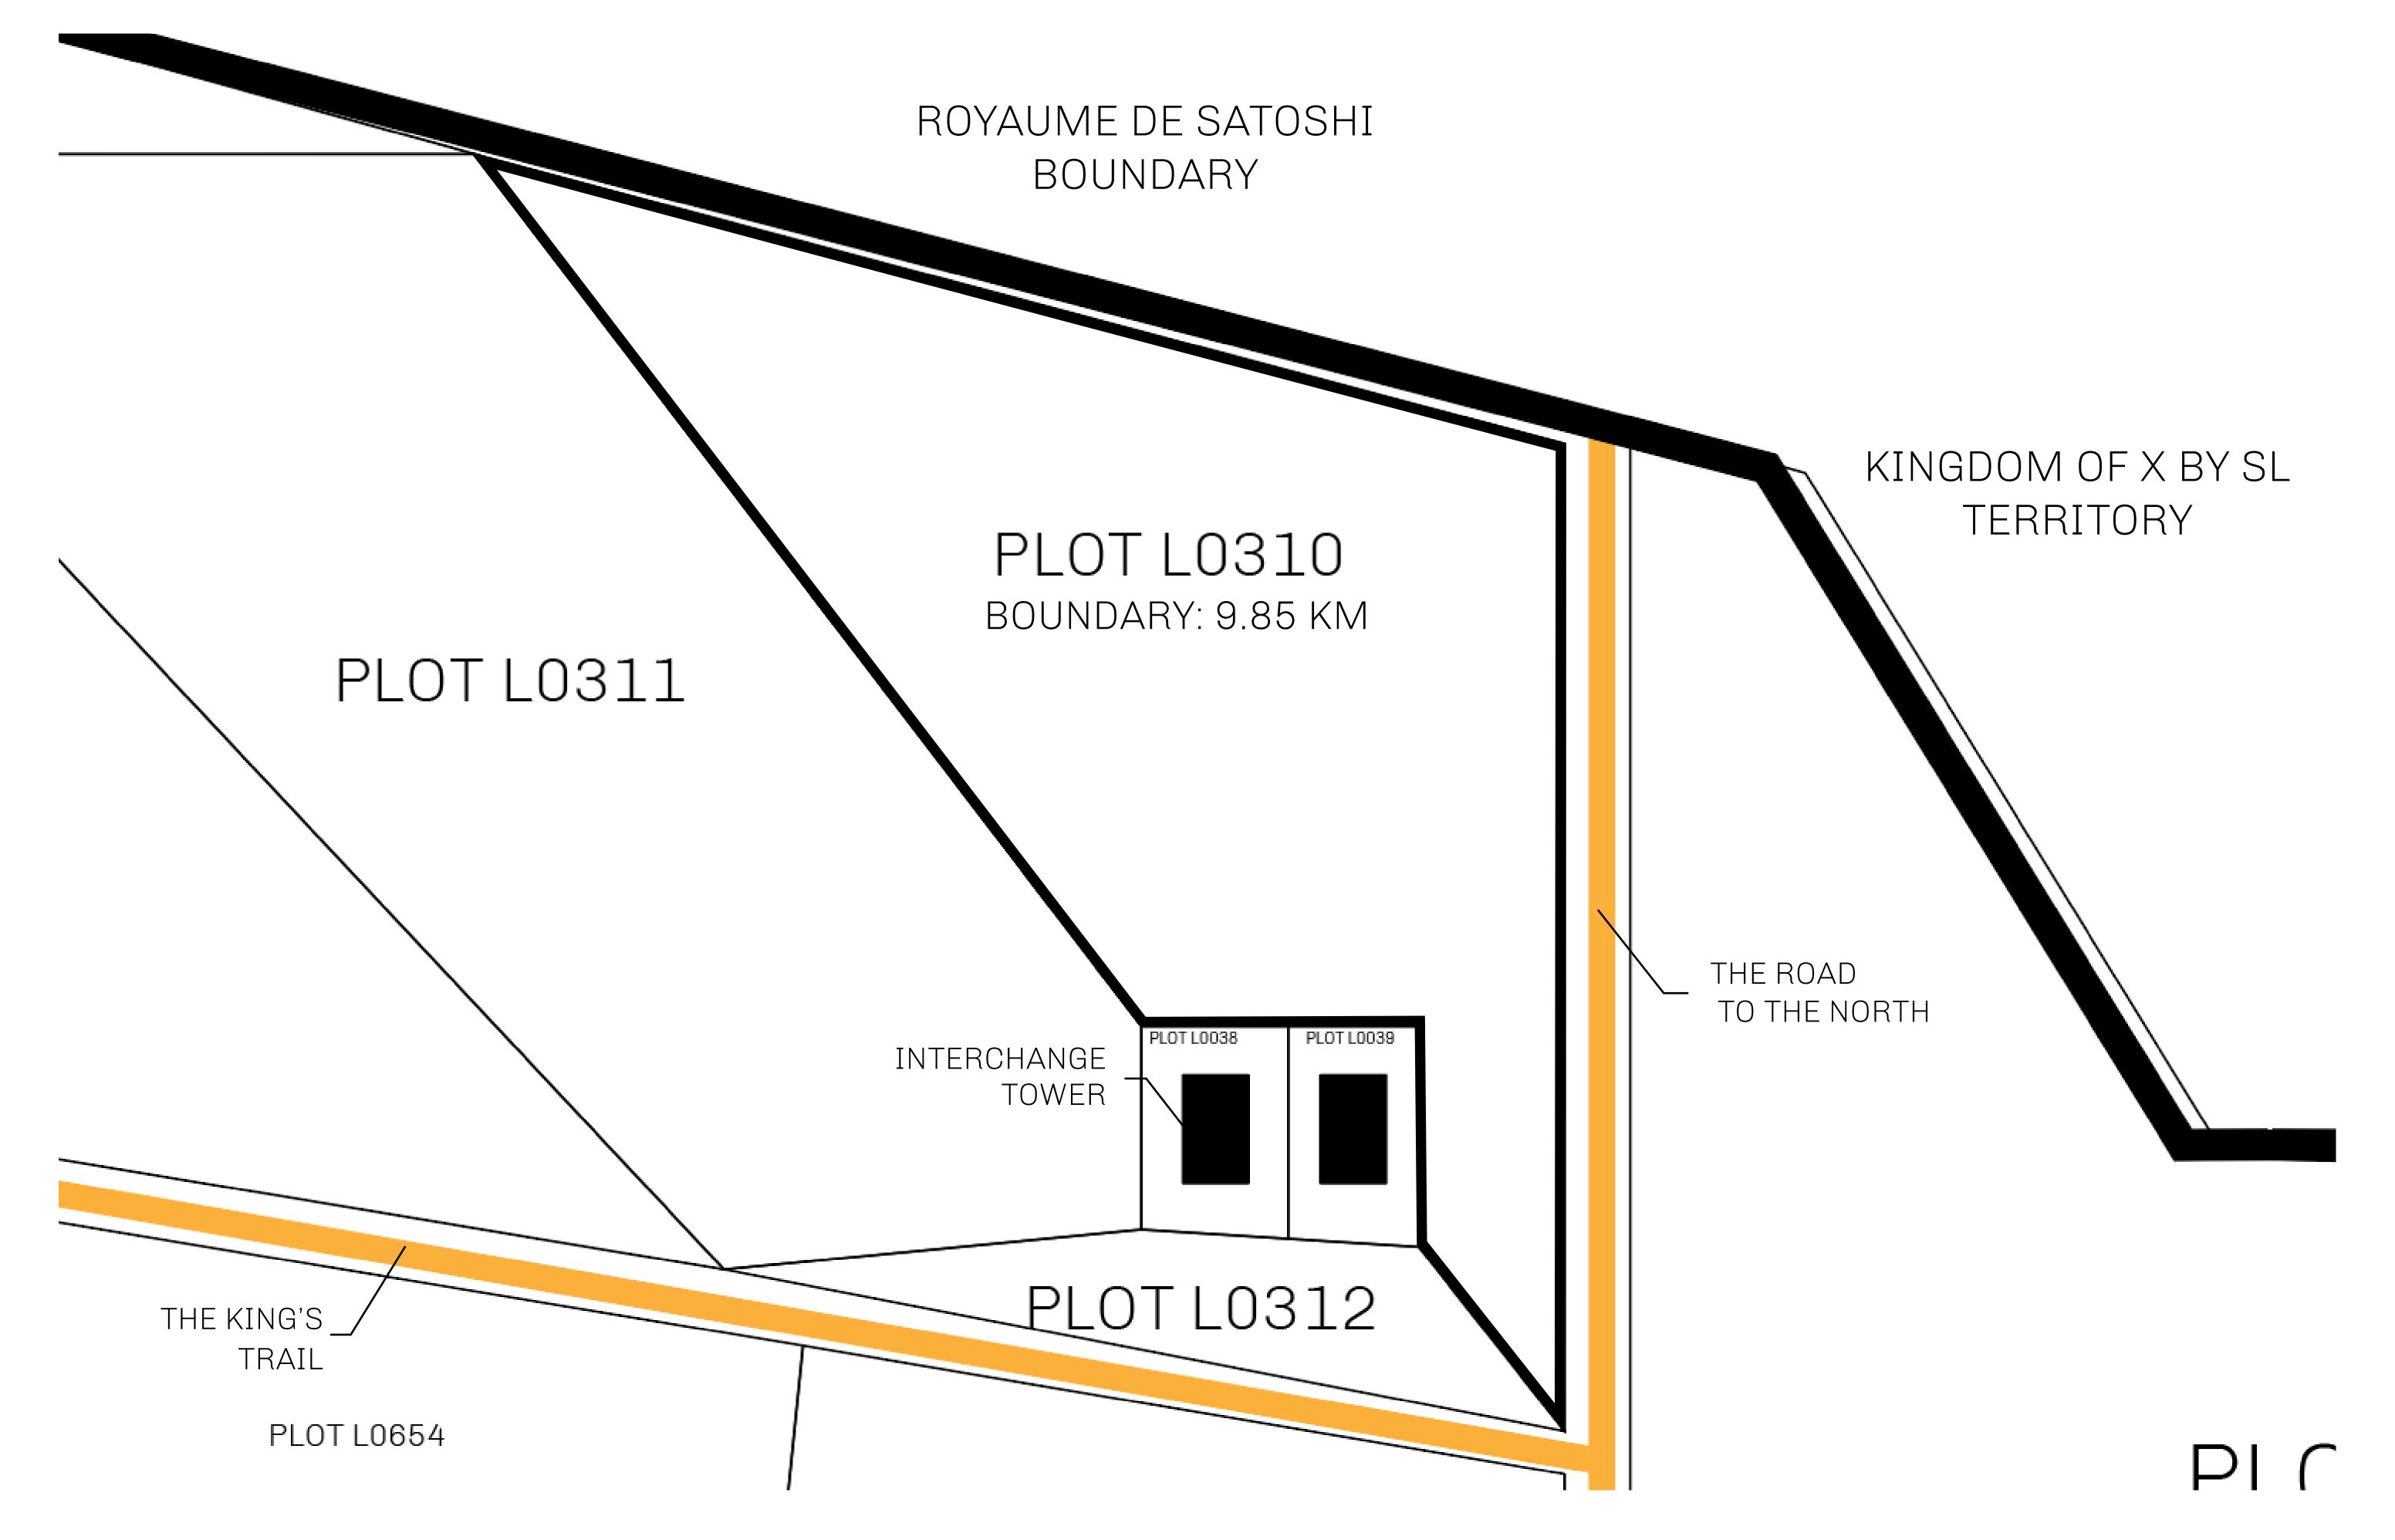

## H.M. LNFT Land Registry

TITLE NUMBER

L0310-221121

ADMINISTRATIVE AREA

THE GREAT EMPIRE

ISSUED 22 November 2021

SCALE **1/50000** 

OWNER ENTITLEMENT

Type W-GE: Share of 0.3% of all BUN sales based on number of NFT Stories minted

(rewarded in Credits); Mint 4 NFT Stories