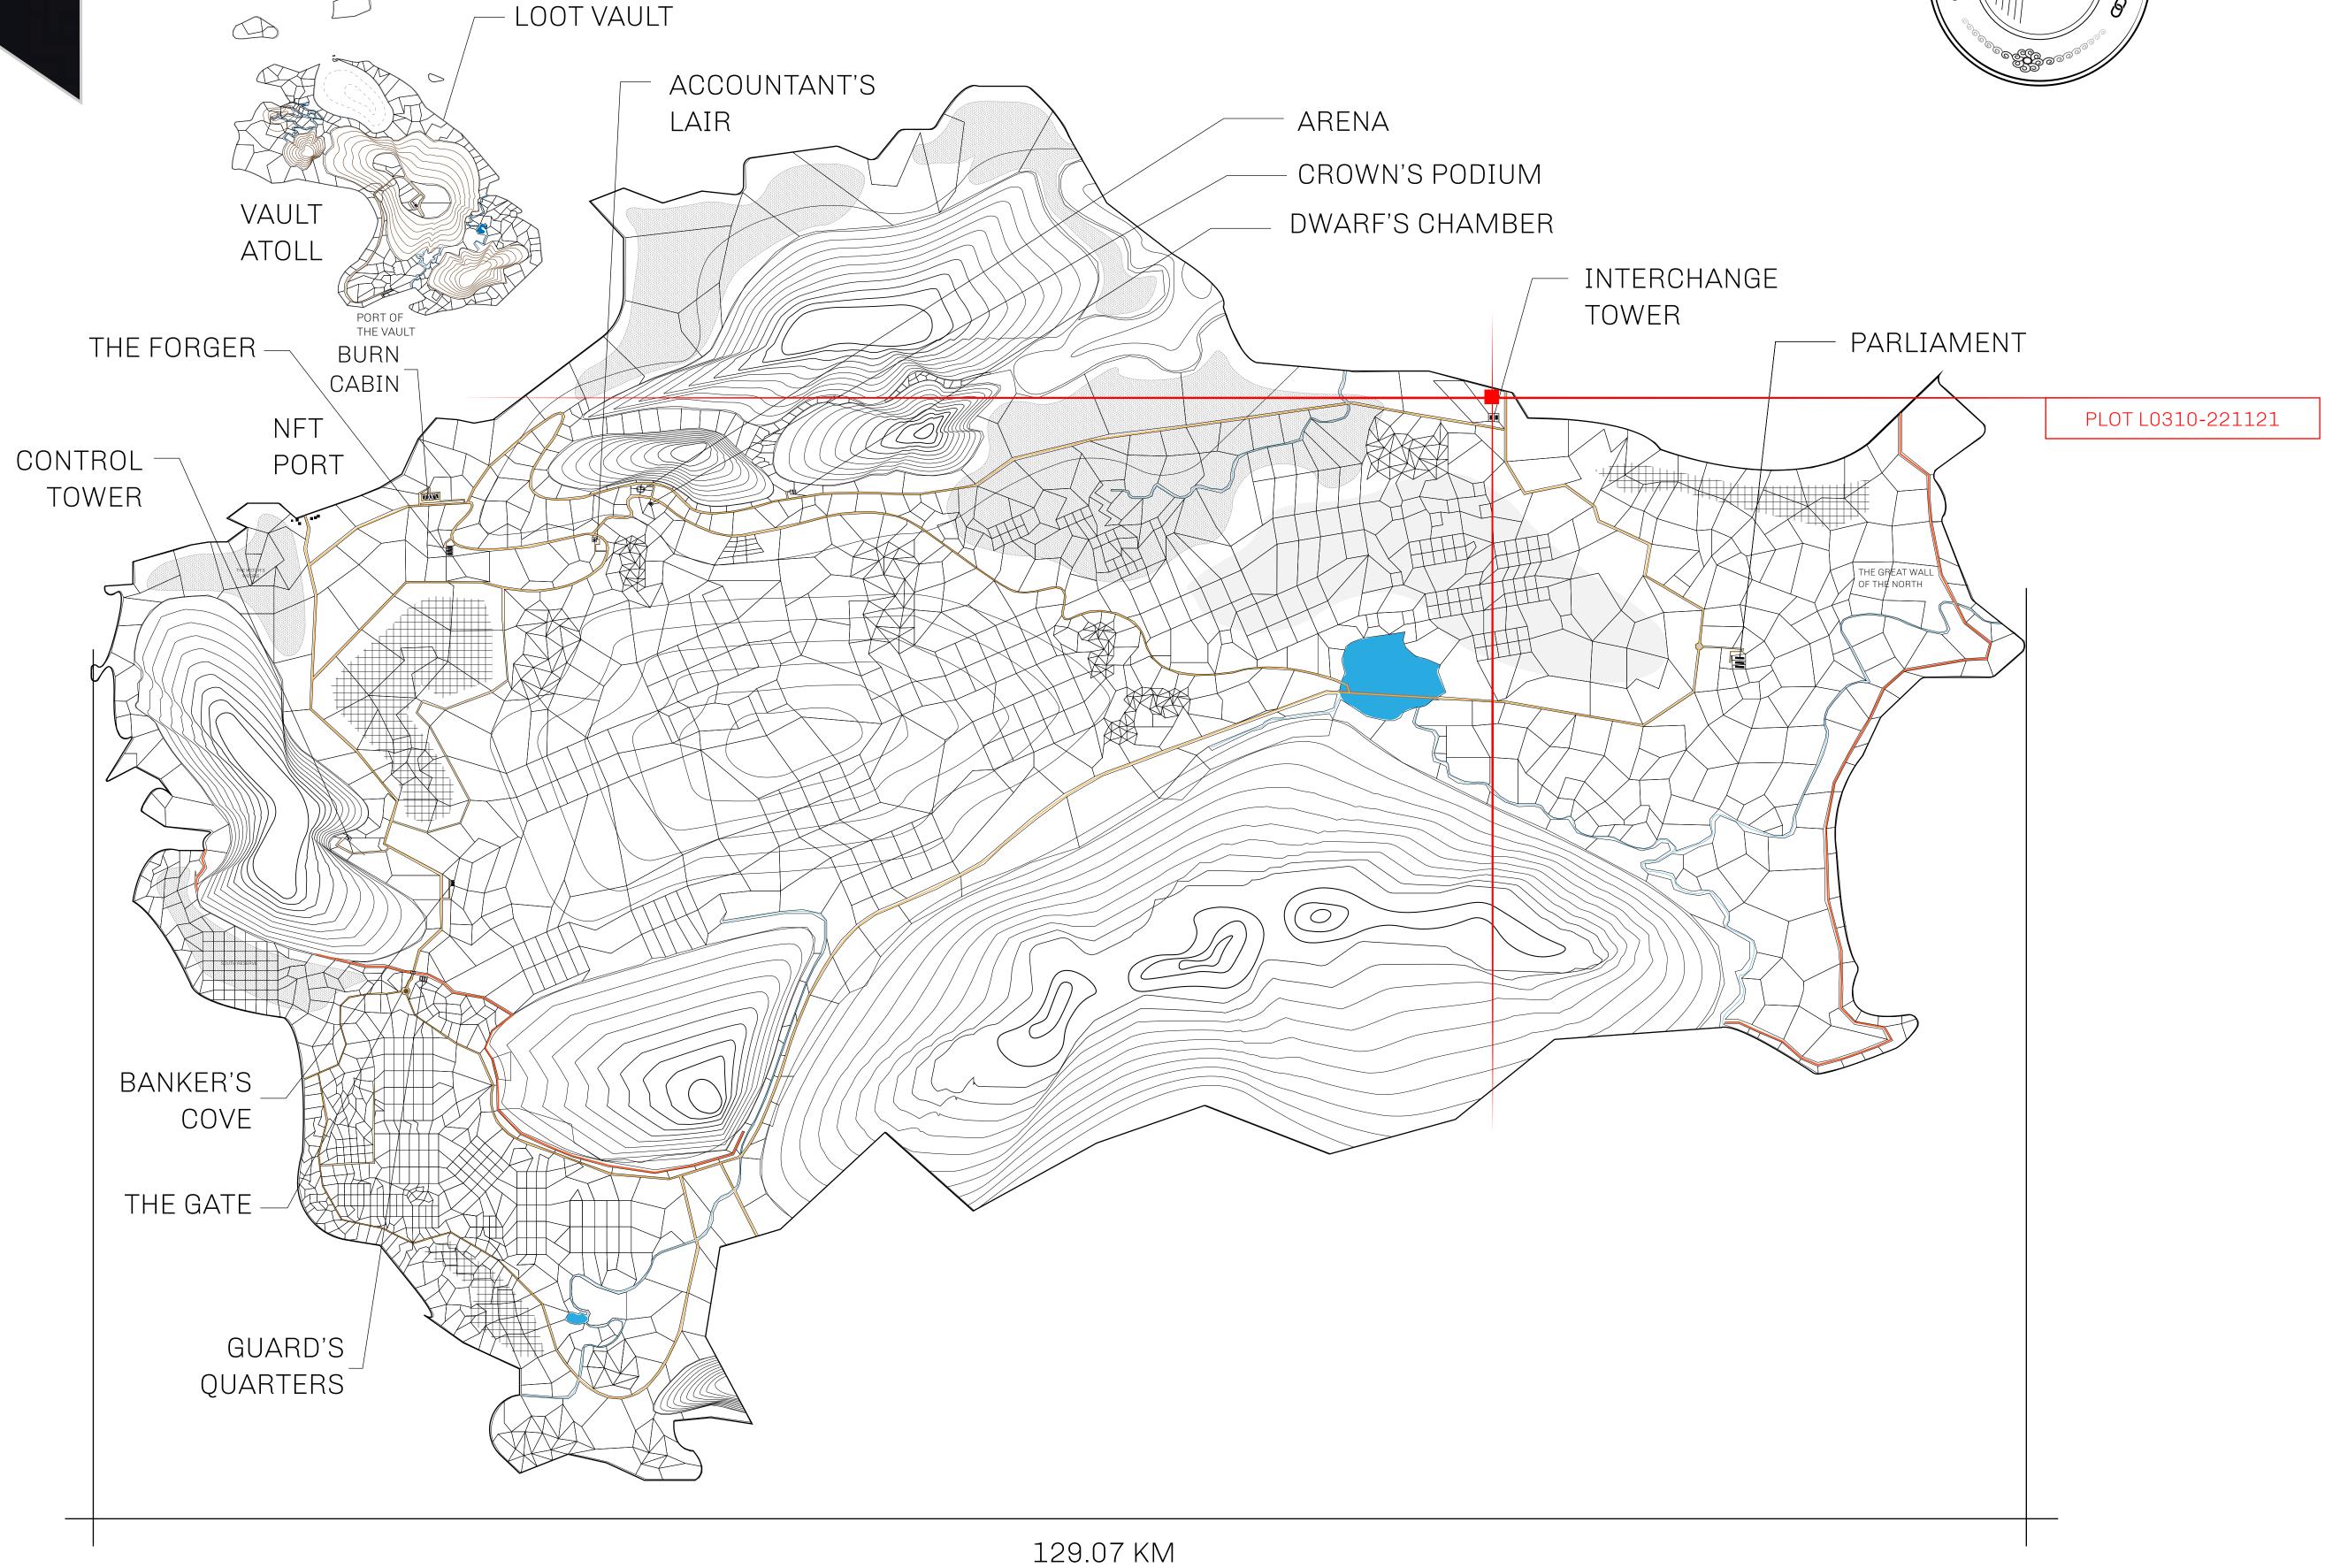

## HER MAJESTY'S GATED WORLD

As an economic and ruling powerhouse, the Great Empire controls the issuance and trade of BUN, LTT, and USDC reward credits. Decisions by its sitting parliamentarians affect Loot NFT World. Following the last war, border controls are tight and only invitees can enter. Each Sunday, all eyes focus on the Arena and the Crown's Podium, where battle-bidding auctions rage. The battle pit is not for the fainthearted and strategy plays a crucial role in winning.

## **GEOGRAPHY**

COASTLINE 462.64 KM (287.47 MILES)

BORDERS OCEAN, ROYAUME DE SATOSHI, X BY SL & TERRITORIO LTT ST

HIGHEST POINT MOUNT ARES +8120 M

LOWEST POINT NFT PORT 0 M

PLOTS 2284 SCALE 1:50000

## H.M. LNFT Land Registry

TITLE NUMBER

L0310-221121

ADMINISTRATIVE AREA

THE GREAT EMPIRE

ISSUED 22 November 2021

SCALE **1/50000** 

OWNER ENTITLEMENT