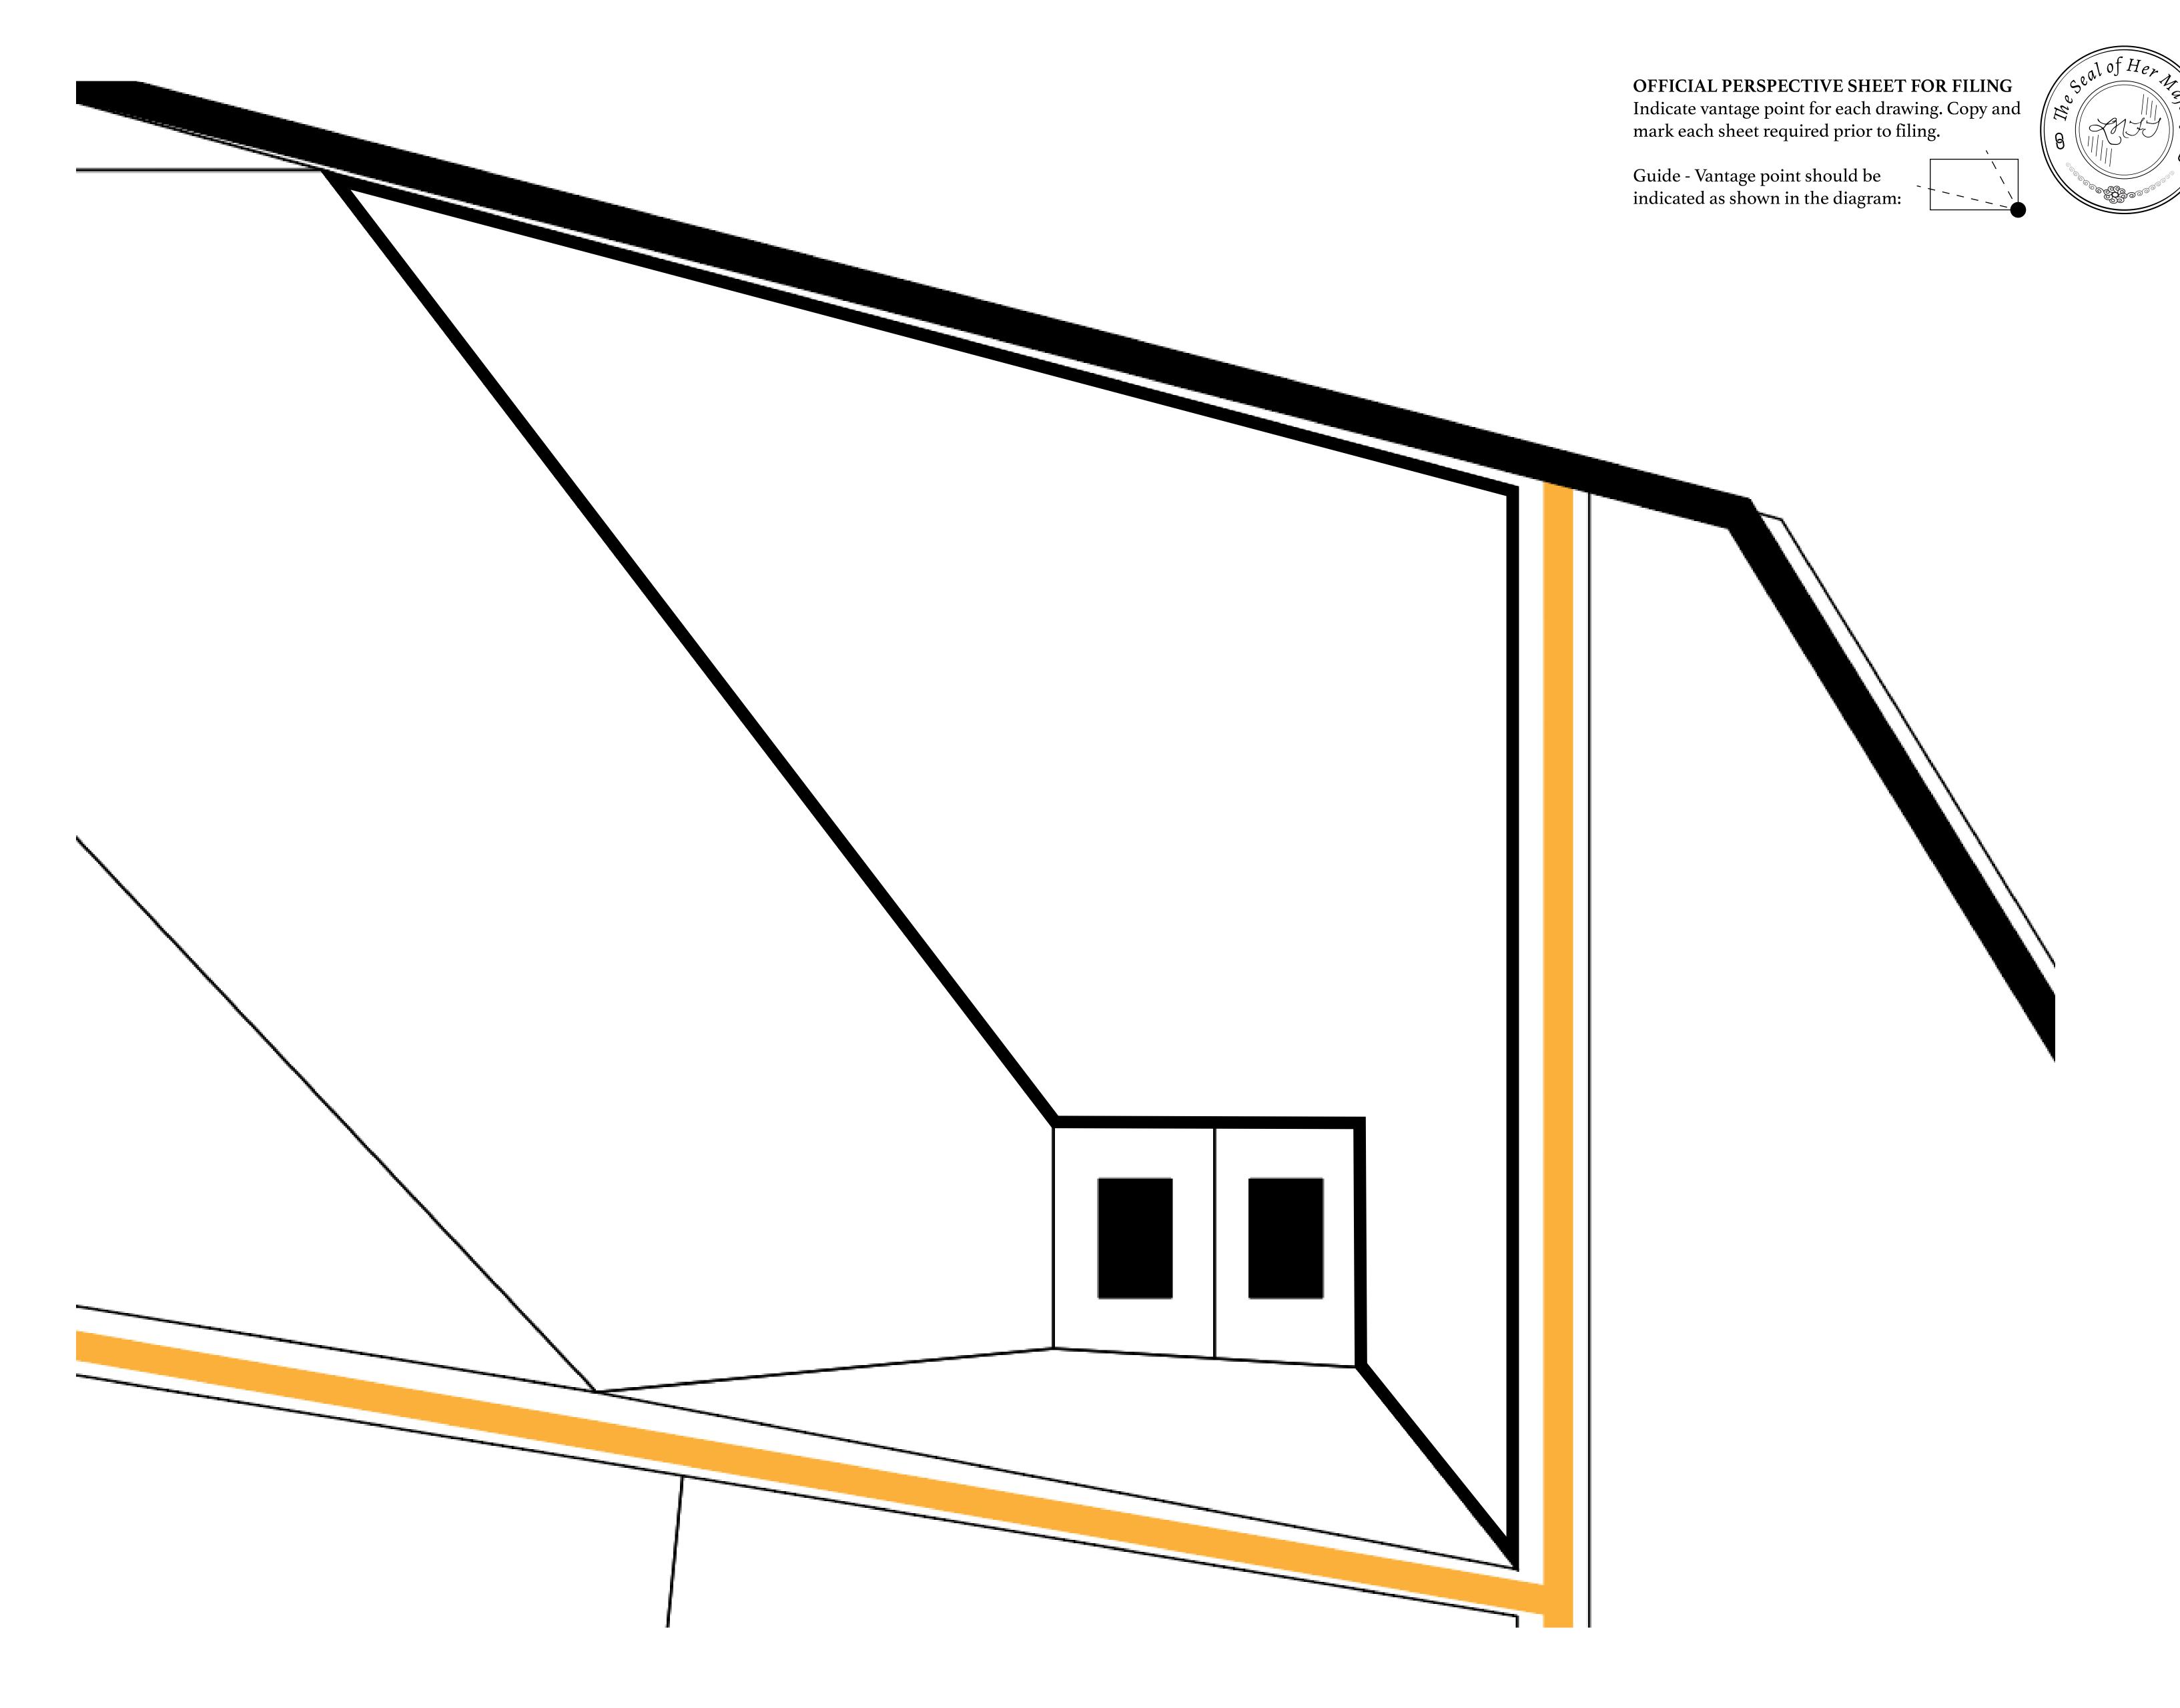

## H.M. LNFT Land Registry

TITLE NUMBER

L0310-221121

ADMINISTRATIVE AREA

THE GREAT EMPIRE

ISSUED 22 November 2021

SCALE **1/50000** 

OWNER ENTITLEMENT

Type W-GE: Share of 0.3% of all BUN sales based on number of NFT Stories minted

(rewarded in Credits); Mint 4 NFT Stories