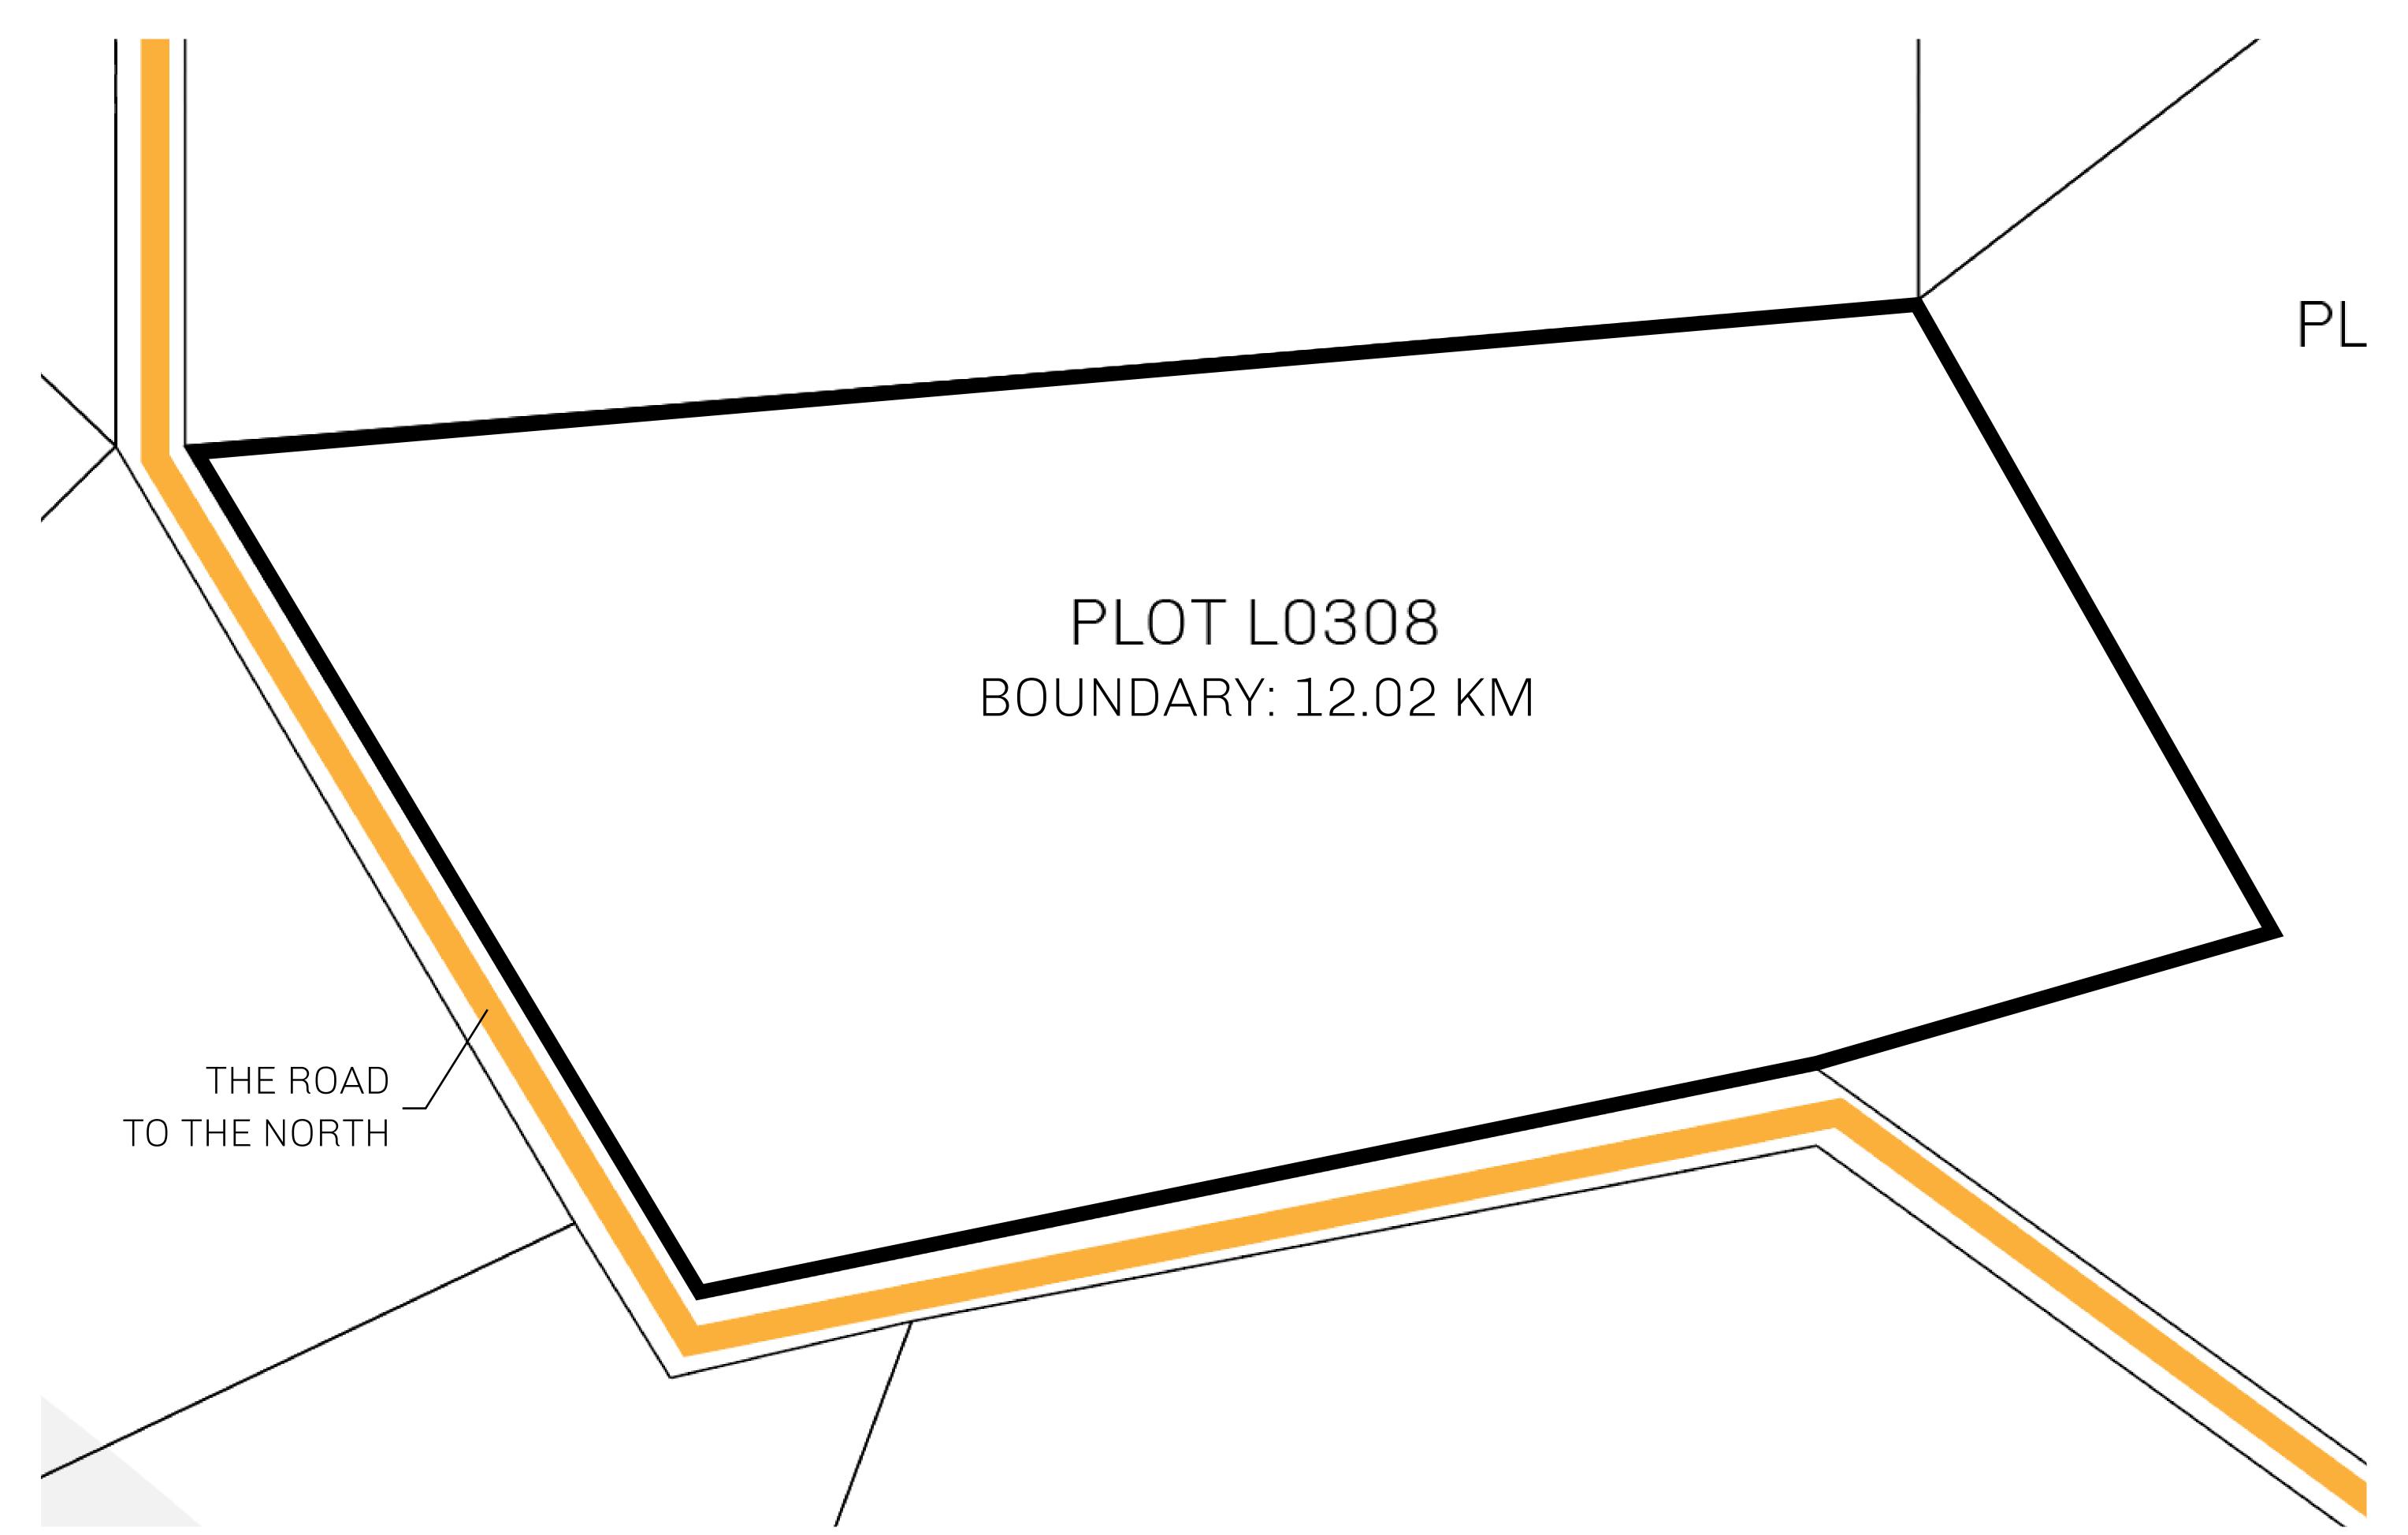

## H.M. LNFT Land Registry

TITLE NUMBER

L0308-221121

ADMINISTRATIVE AREA

THE GREAT EMPIRE

ISSUED 22 November 2021

SCALE 1/50000

OWNER ENTITLEMENT