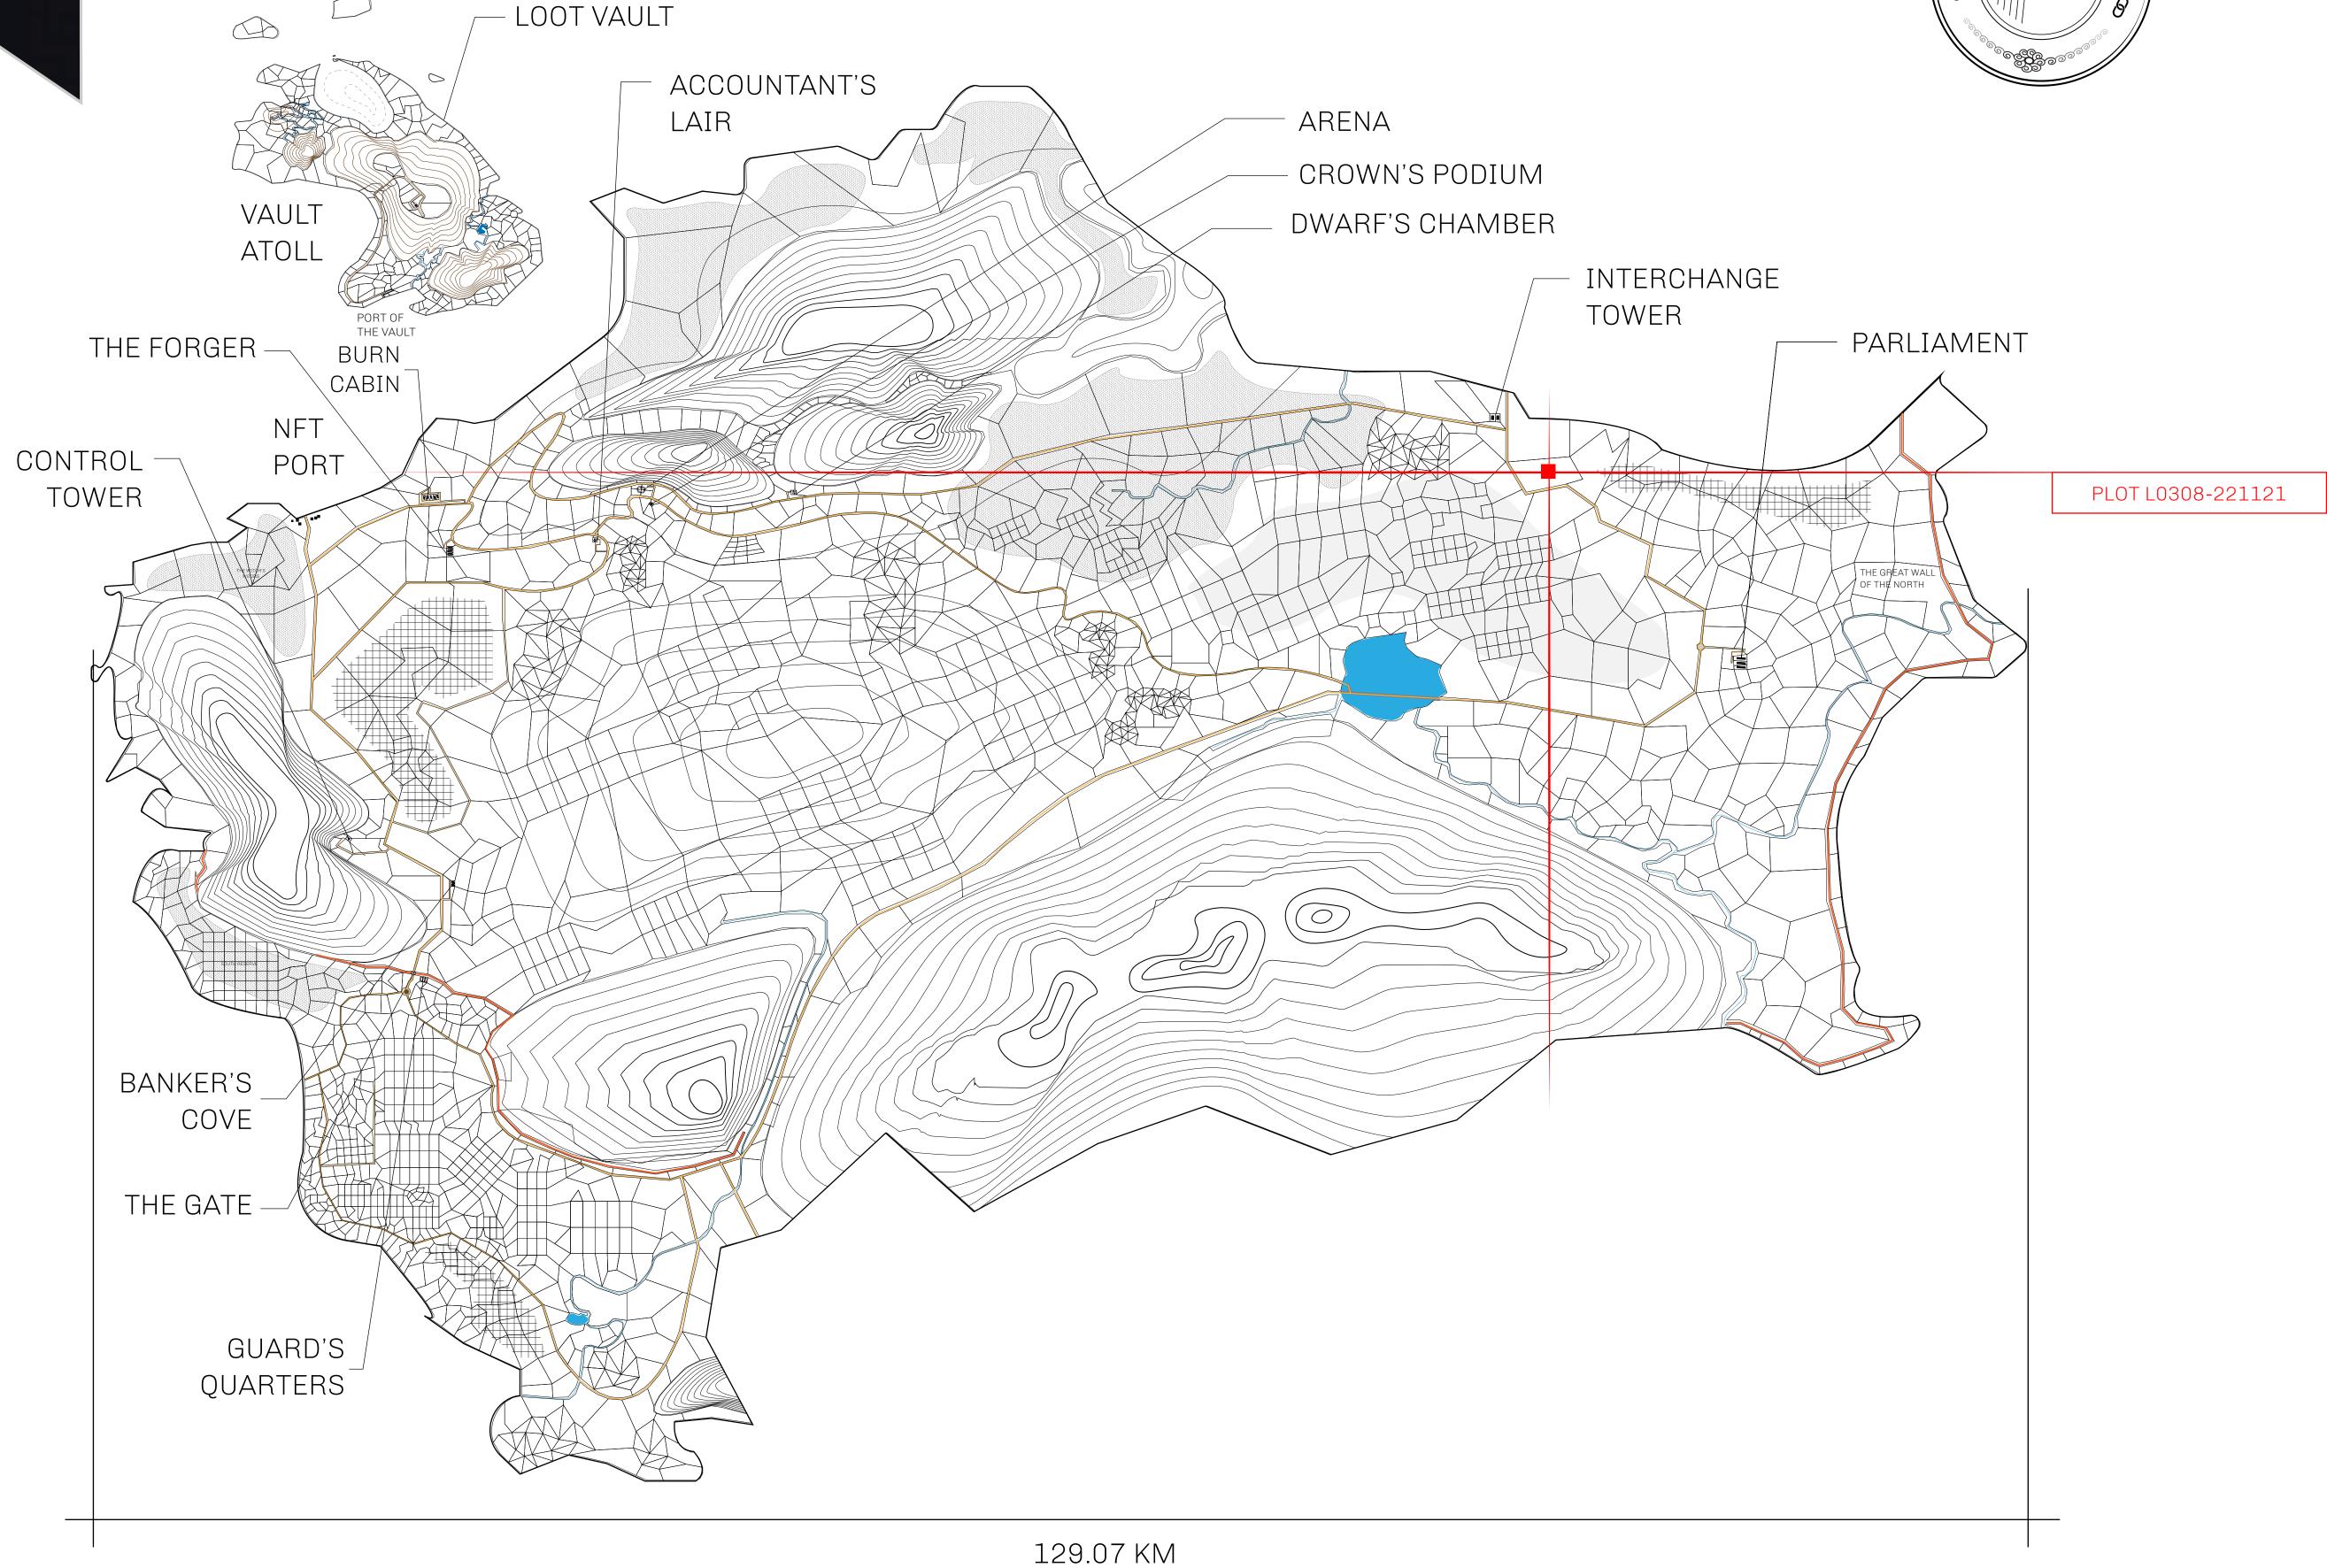

## **GEOGRAPHY**

COASTLINE 462.64 KM (287.47 MILES)

OCEAN, ROYAUME DE SATOSHI, X BY SL & TERRITORIO LTT ST BORDERS

HIGHEST POINT MOUNT ARES +8120 M

LOWEST POINT NFT PORT 0 M

PLOTS 2284 SCALE 1:50000

## H.M. LNFT Land Registry

TITLE NUMBER

L0308-221121

ADMINISTRATIVE AREA

THE GREAT EMPIRE

ISSUED 22 November 2021

SCALE 1/50000

OWNER ENTITLEMENT