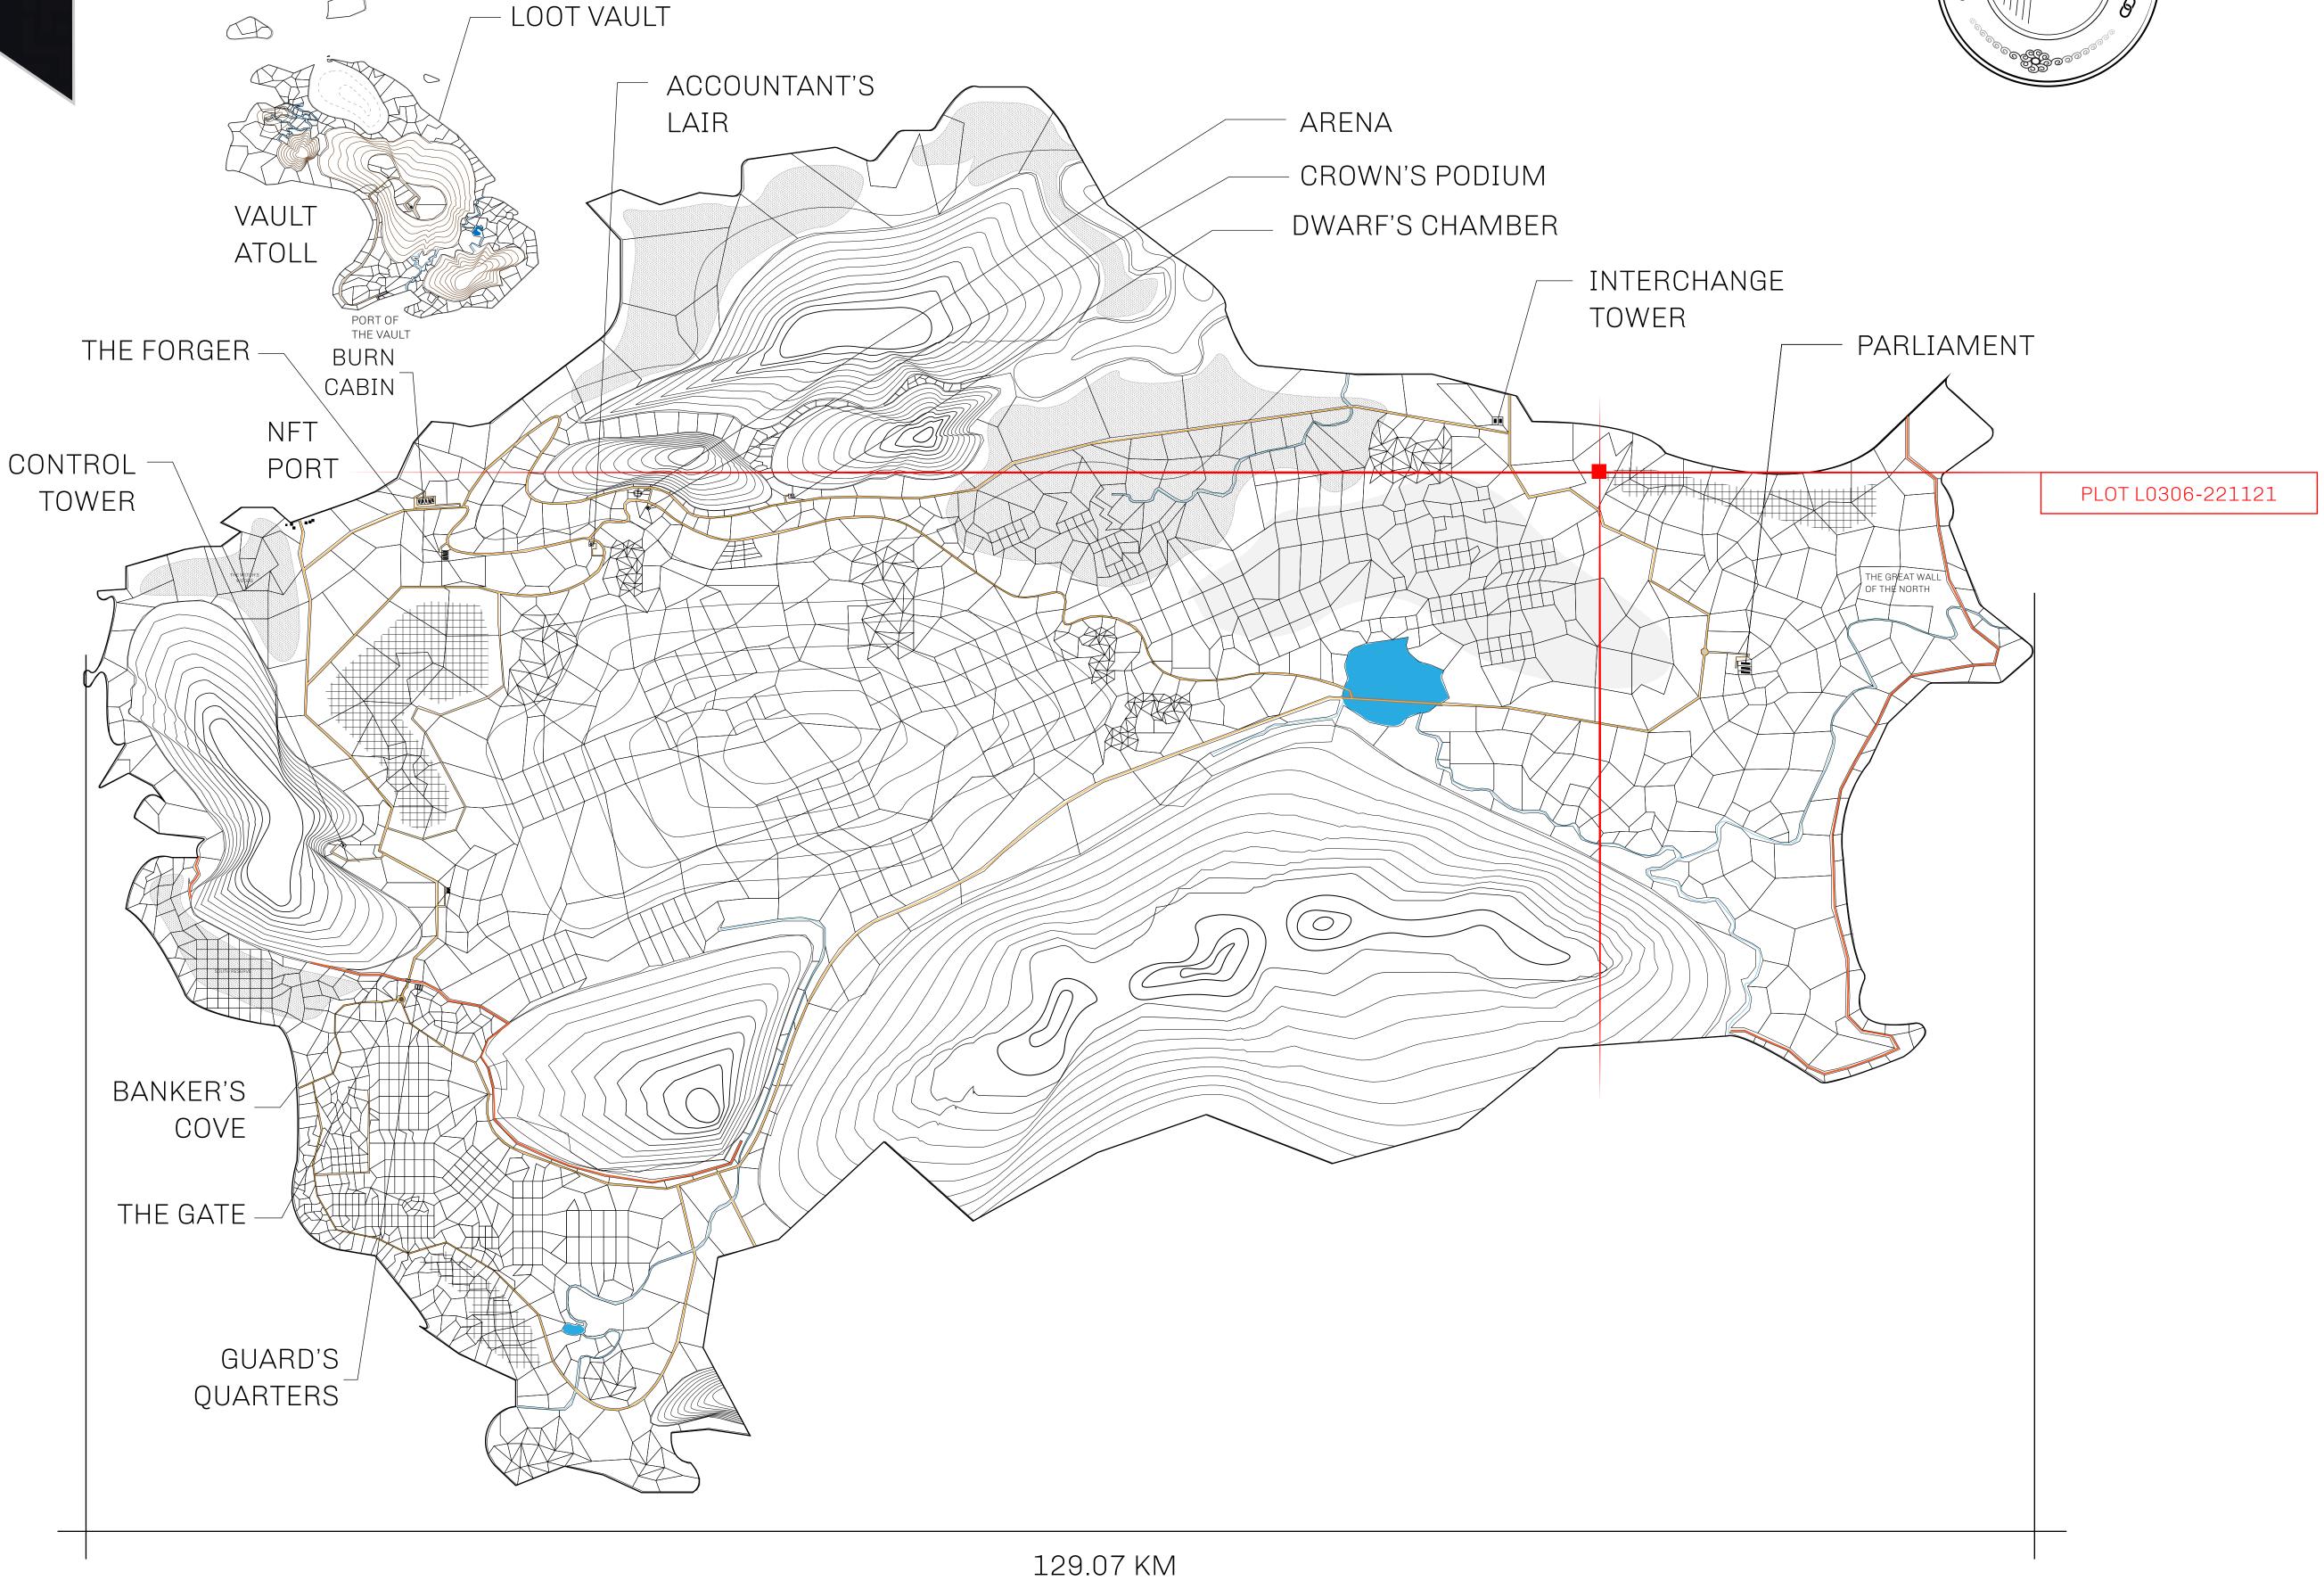

## GEOGRAPHY

COASTLINE 462.64 KM (287.47 MILES)

OCEAN, ROYAUME DE SATOSHI, X BY SL & TERRITORIO LTT ST BORDERS

HIGHEST POINT MOUNT ARES +8120 M

LOWEST POINT NFT PORT 0 M

PLOTS 2284 SCALE 1:50000

## H.M. LNFT Land Registry

L0306-221121

TITLE NUMBER

THE GREAT EMPIRE

ISSUED 22 November 2021

SCALE 1/50000

OWNER ENTITLEMENT

ADMINISTRATIVE AREA