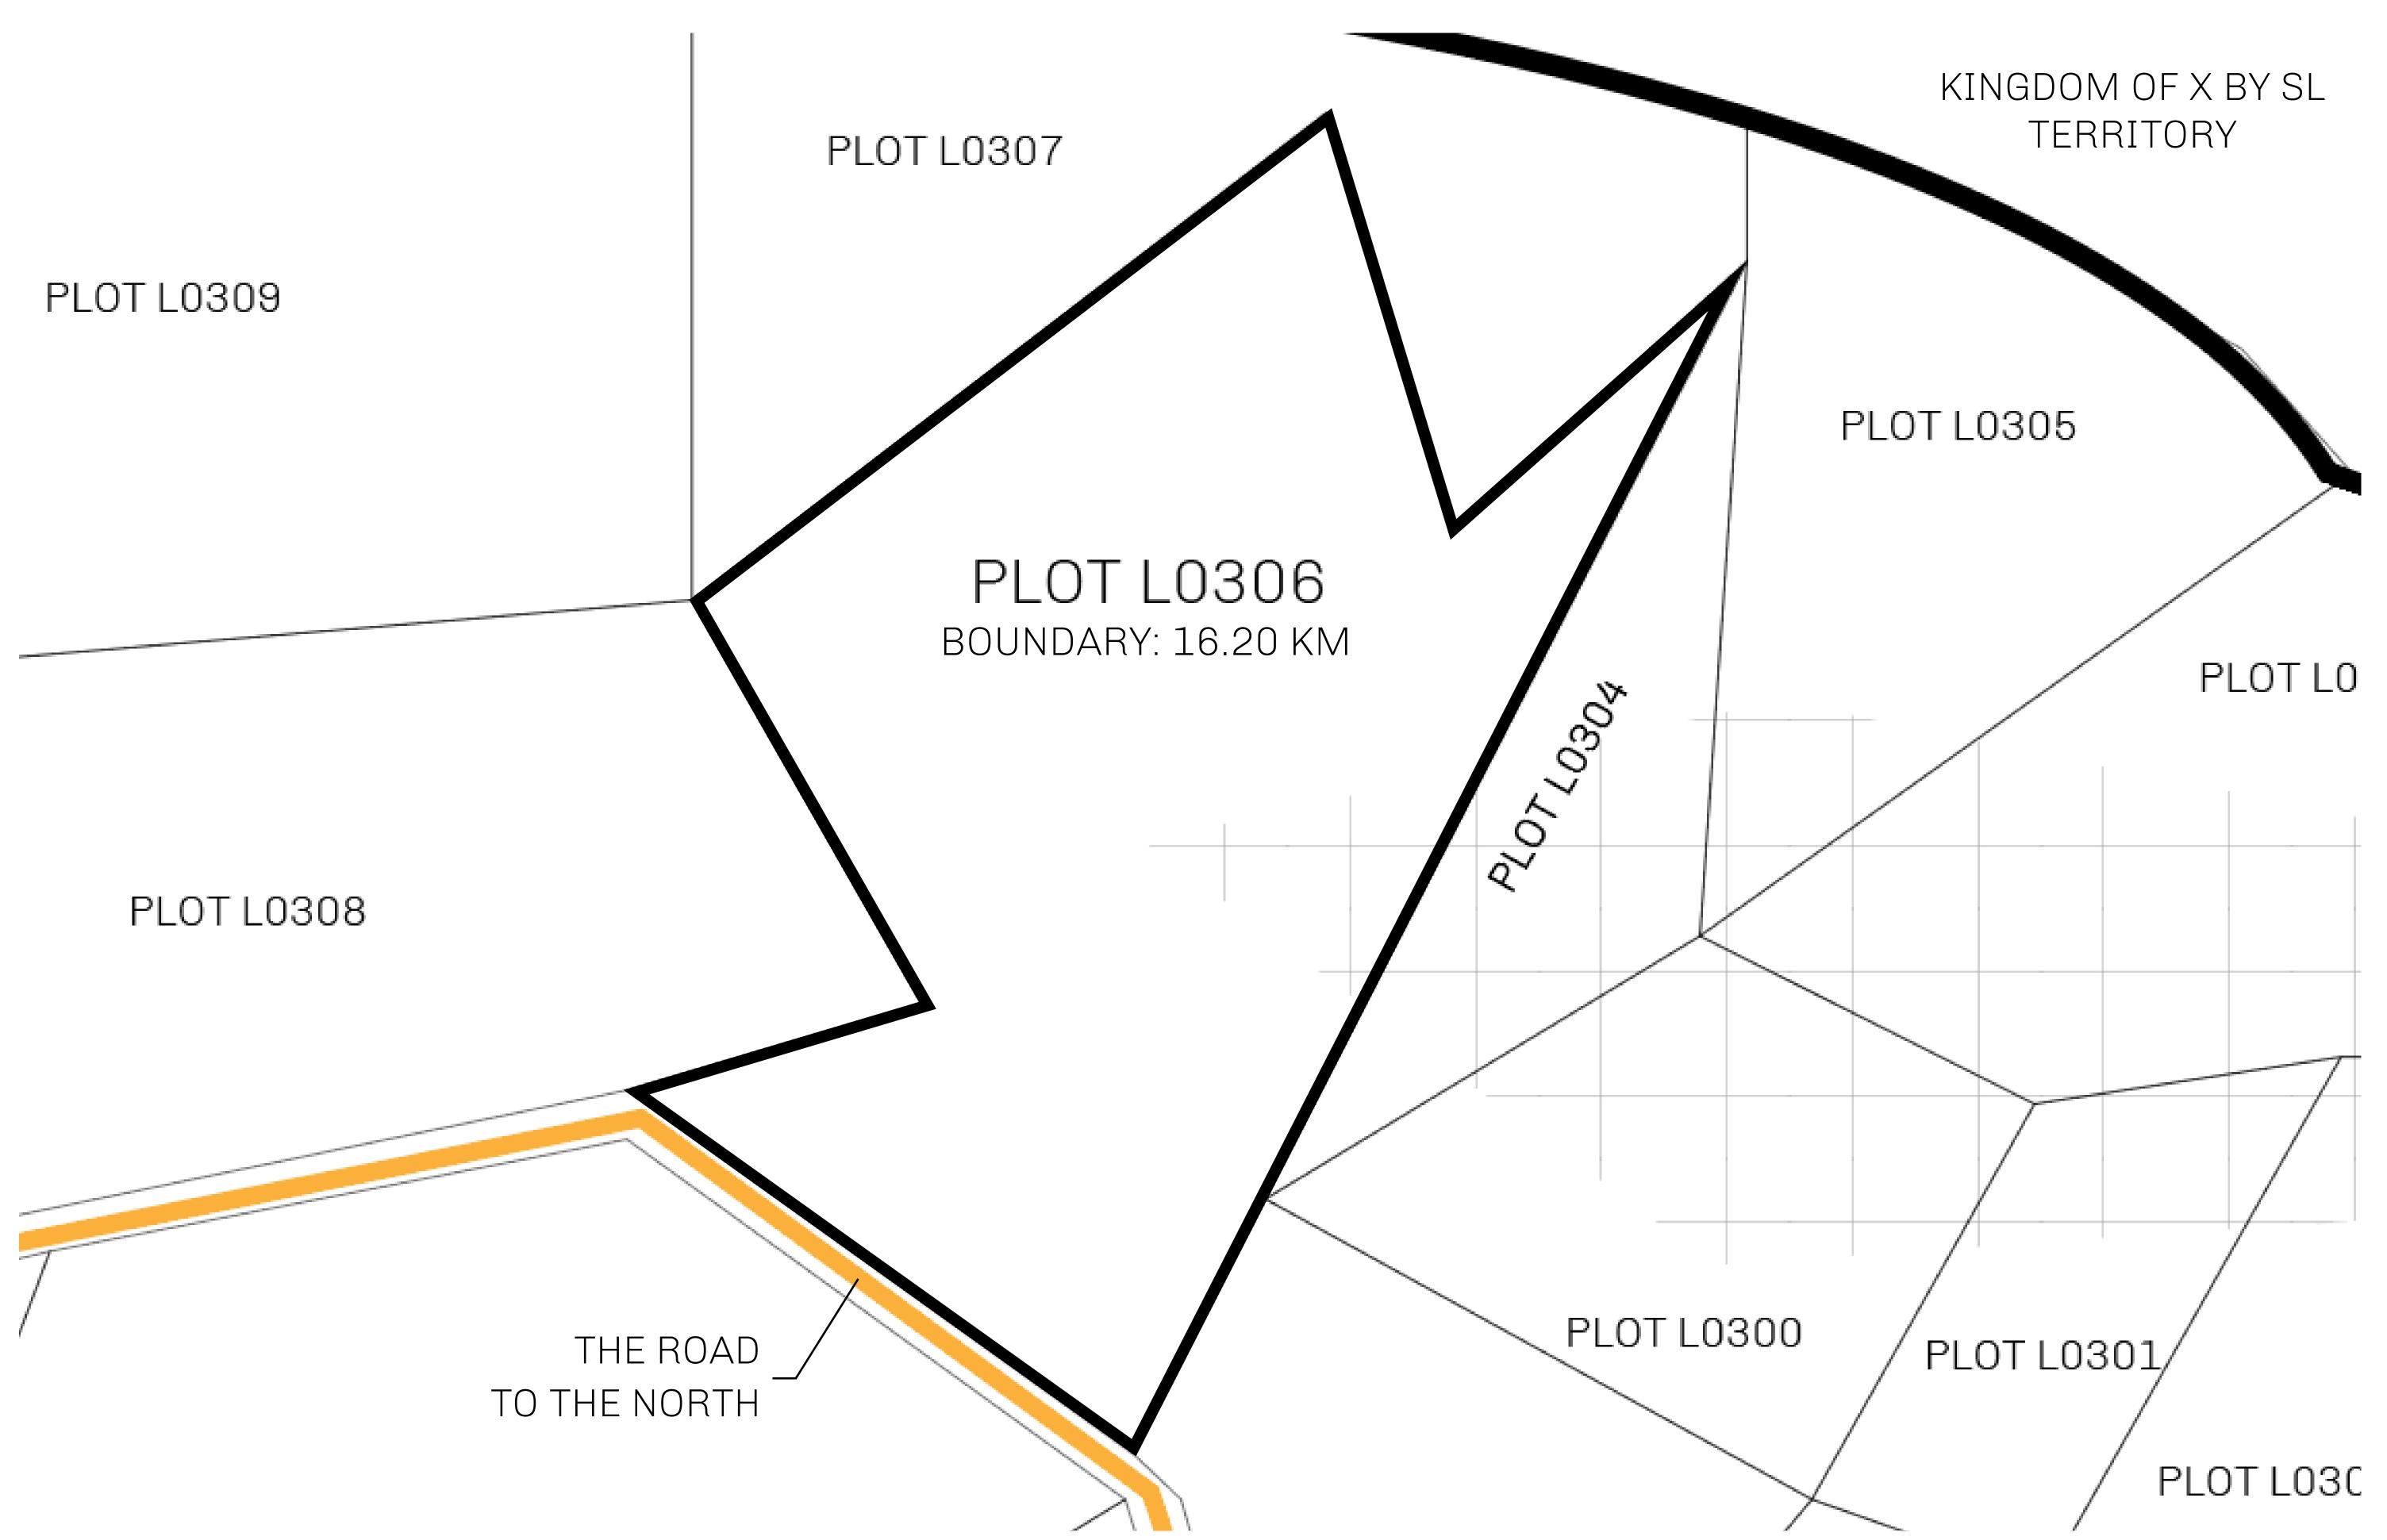

## GEOGRAPHY

COASTLINE 462.64 KM (287.47 MILES)

OCEAN, ROYAUME DE SATOSHI, X BY SL & TERRITORIO LTT ST BORDERS

HIGHEST POINT MOUNT ARES +8120 M

LOWEST POINT NFT PORT 0 M

PLOTS 2284 SCALE 1:50000

## H.M. LNFT Land Registry

L0306-221121

TITLE NUMBER

THE GREAT EMPIRE

ISSUED 22 November 2021

SCALE 1/50000

OWNER ENTITLEMENT

ADMINISTRATIVE AREA