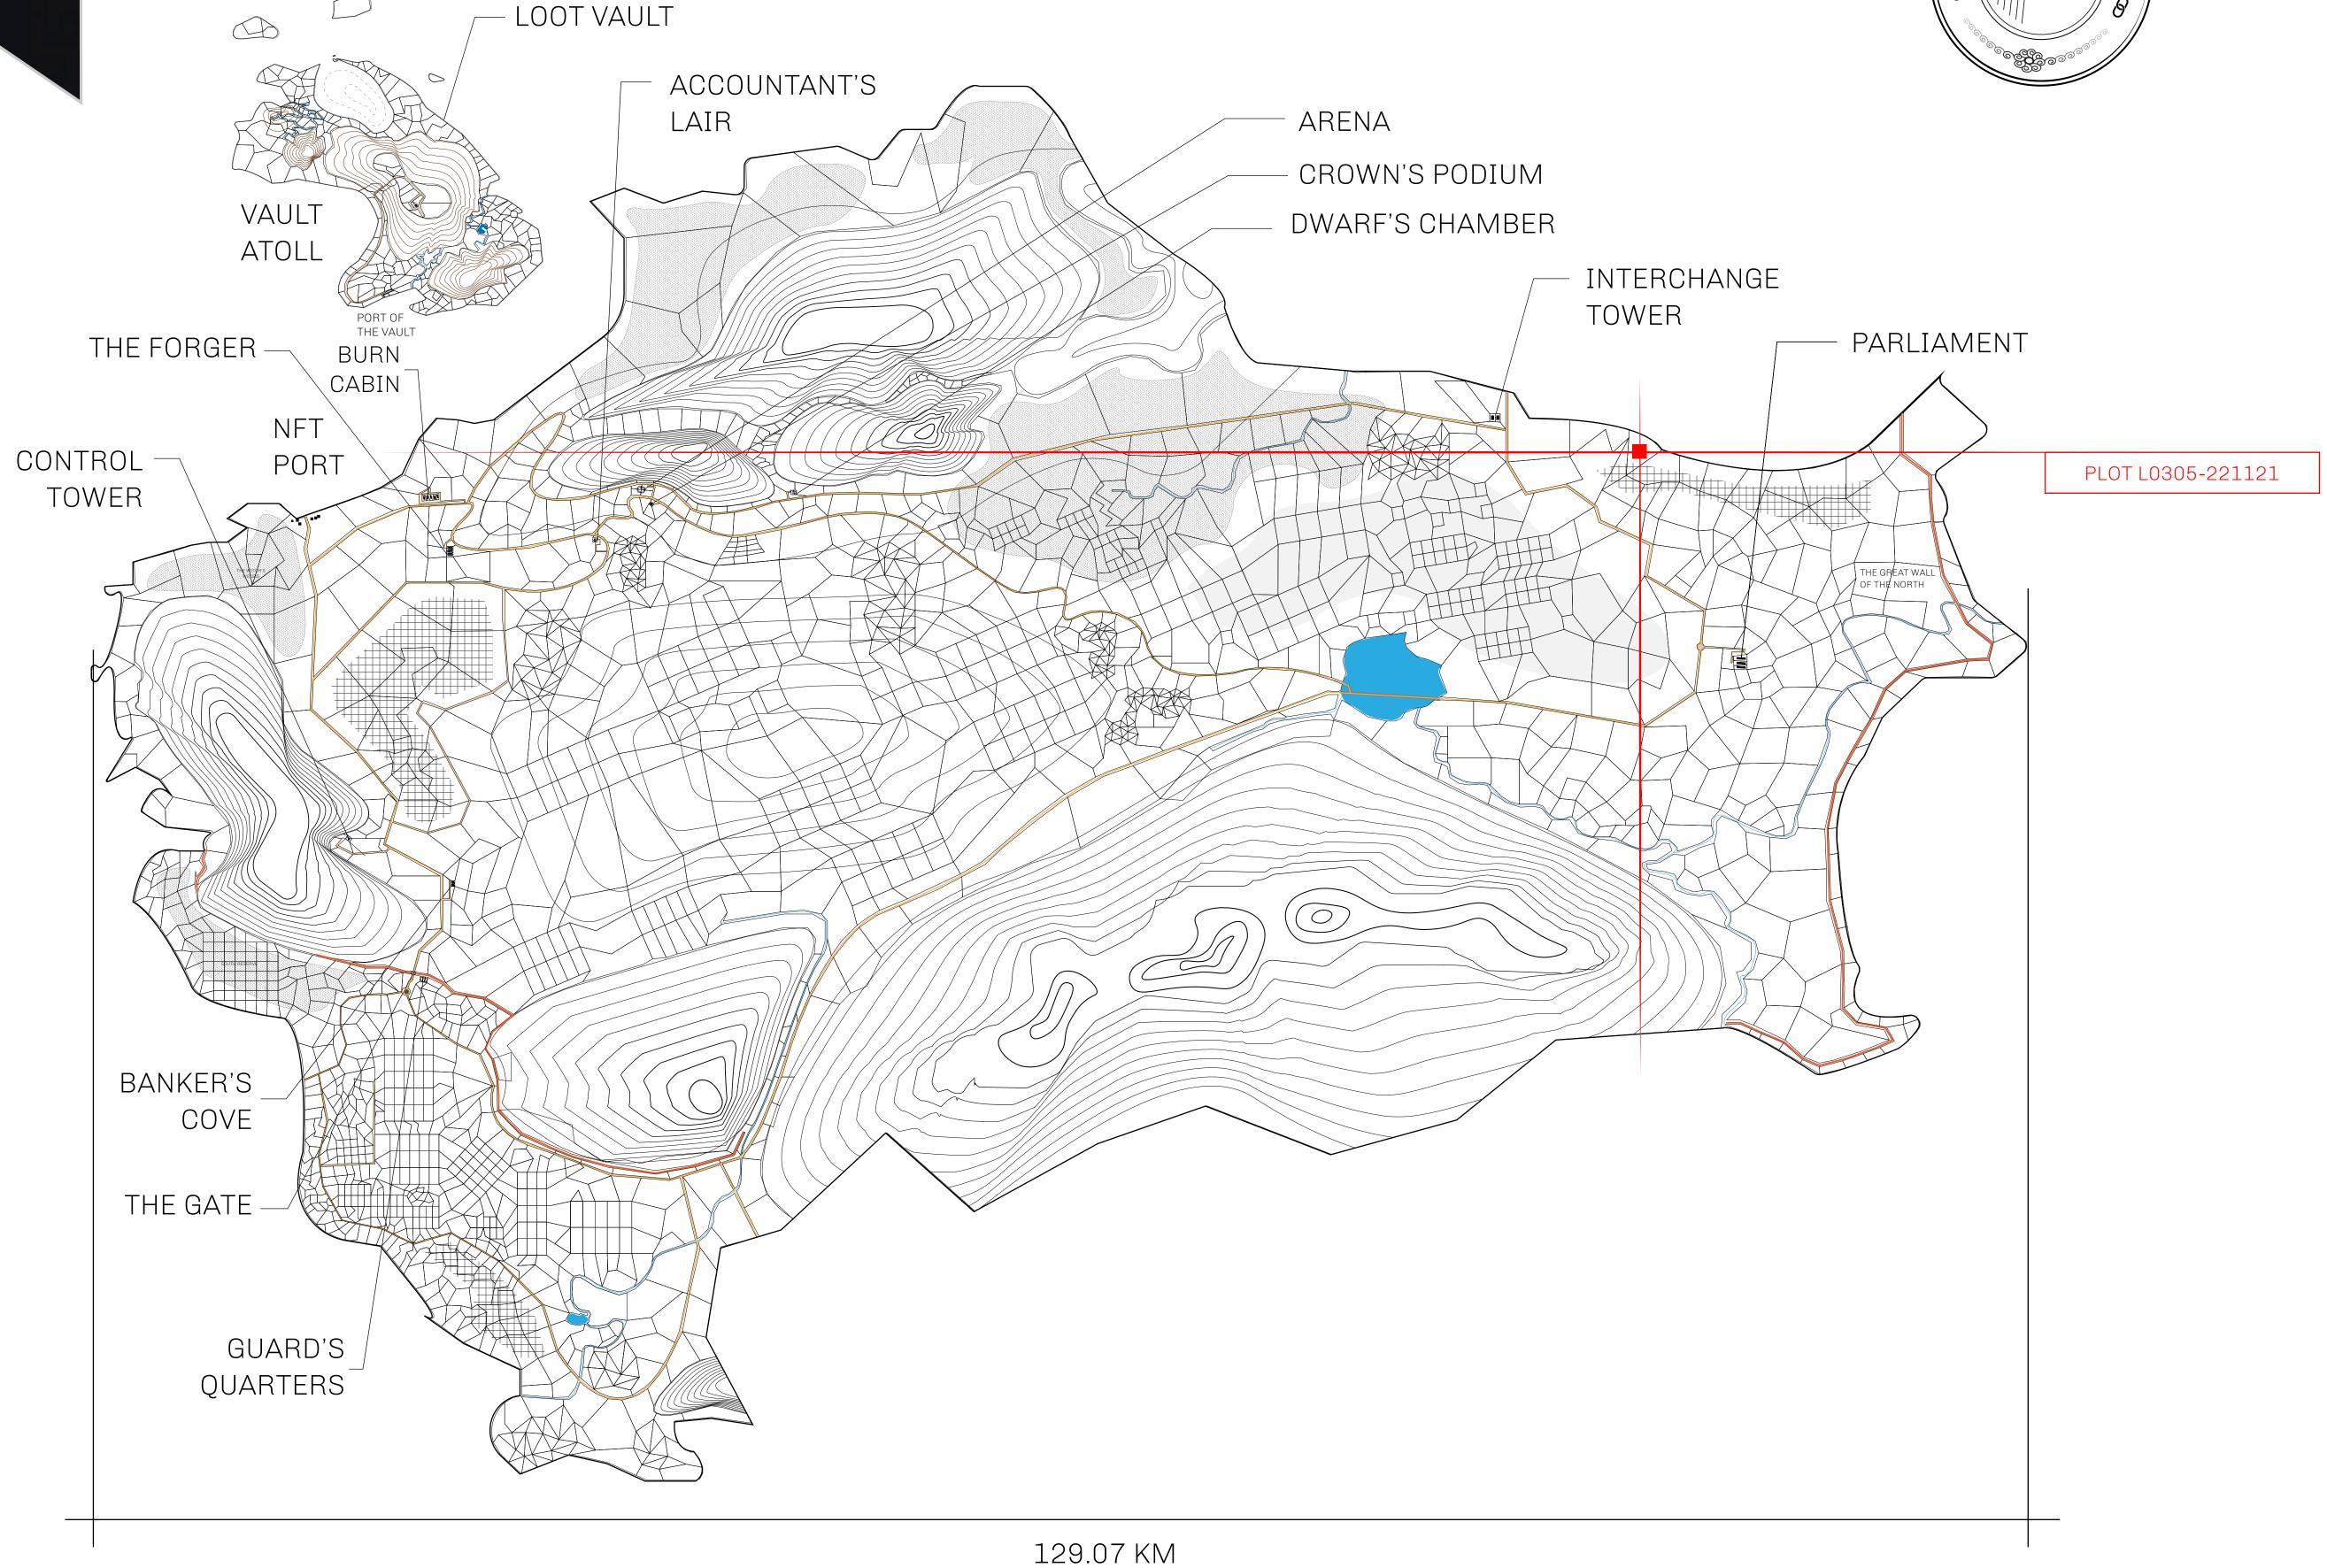

## GEOGRAPHY

COASTLINE 462.64 KM (287.47 MILES)

BORDERS OCEAN, ROYAUME DE SATOSHI, X BY SL & TERRITORIO LTT ST

HIGHEST POINT MOUNT ARES +8120 M

LOWEST POINT NFT PORT 0 M

PLOTS 2284 SCALE 1:50000

## H.M. LNFT Land Registry

L0305-221121

TITLE NUMBER

ADMINISTRATIVE AREA

THE GREAT EMPIRE

ISSUED 22 November 2021

SCALE 1/50000

OWNER ENTITLEMENT