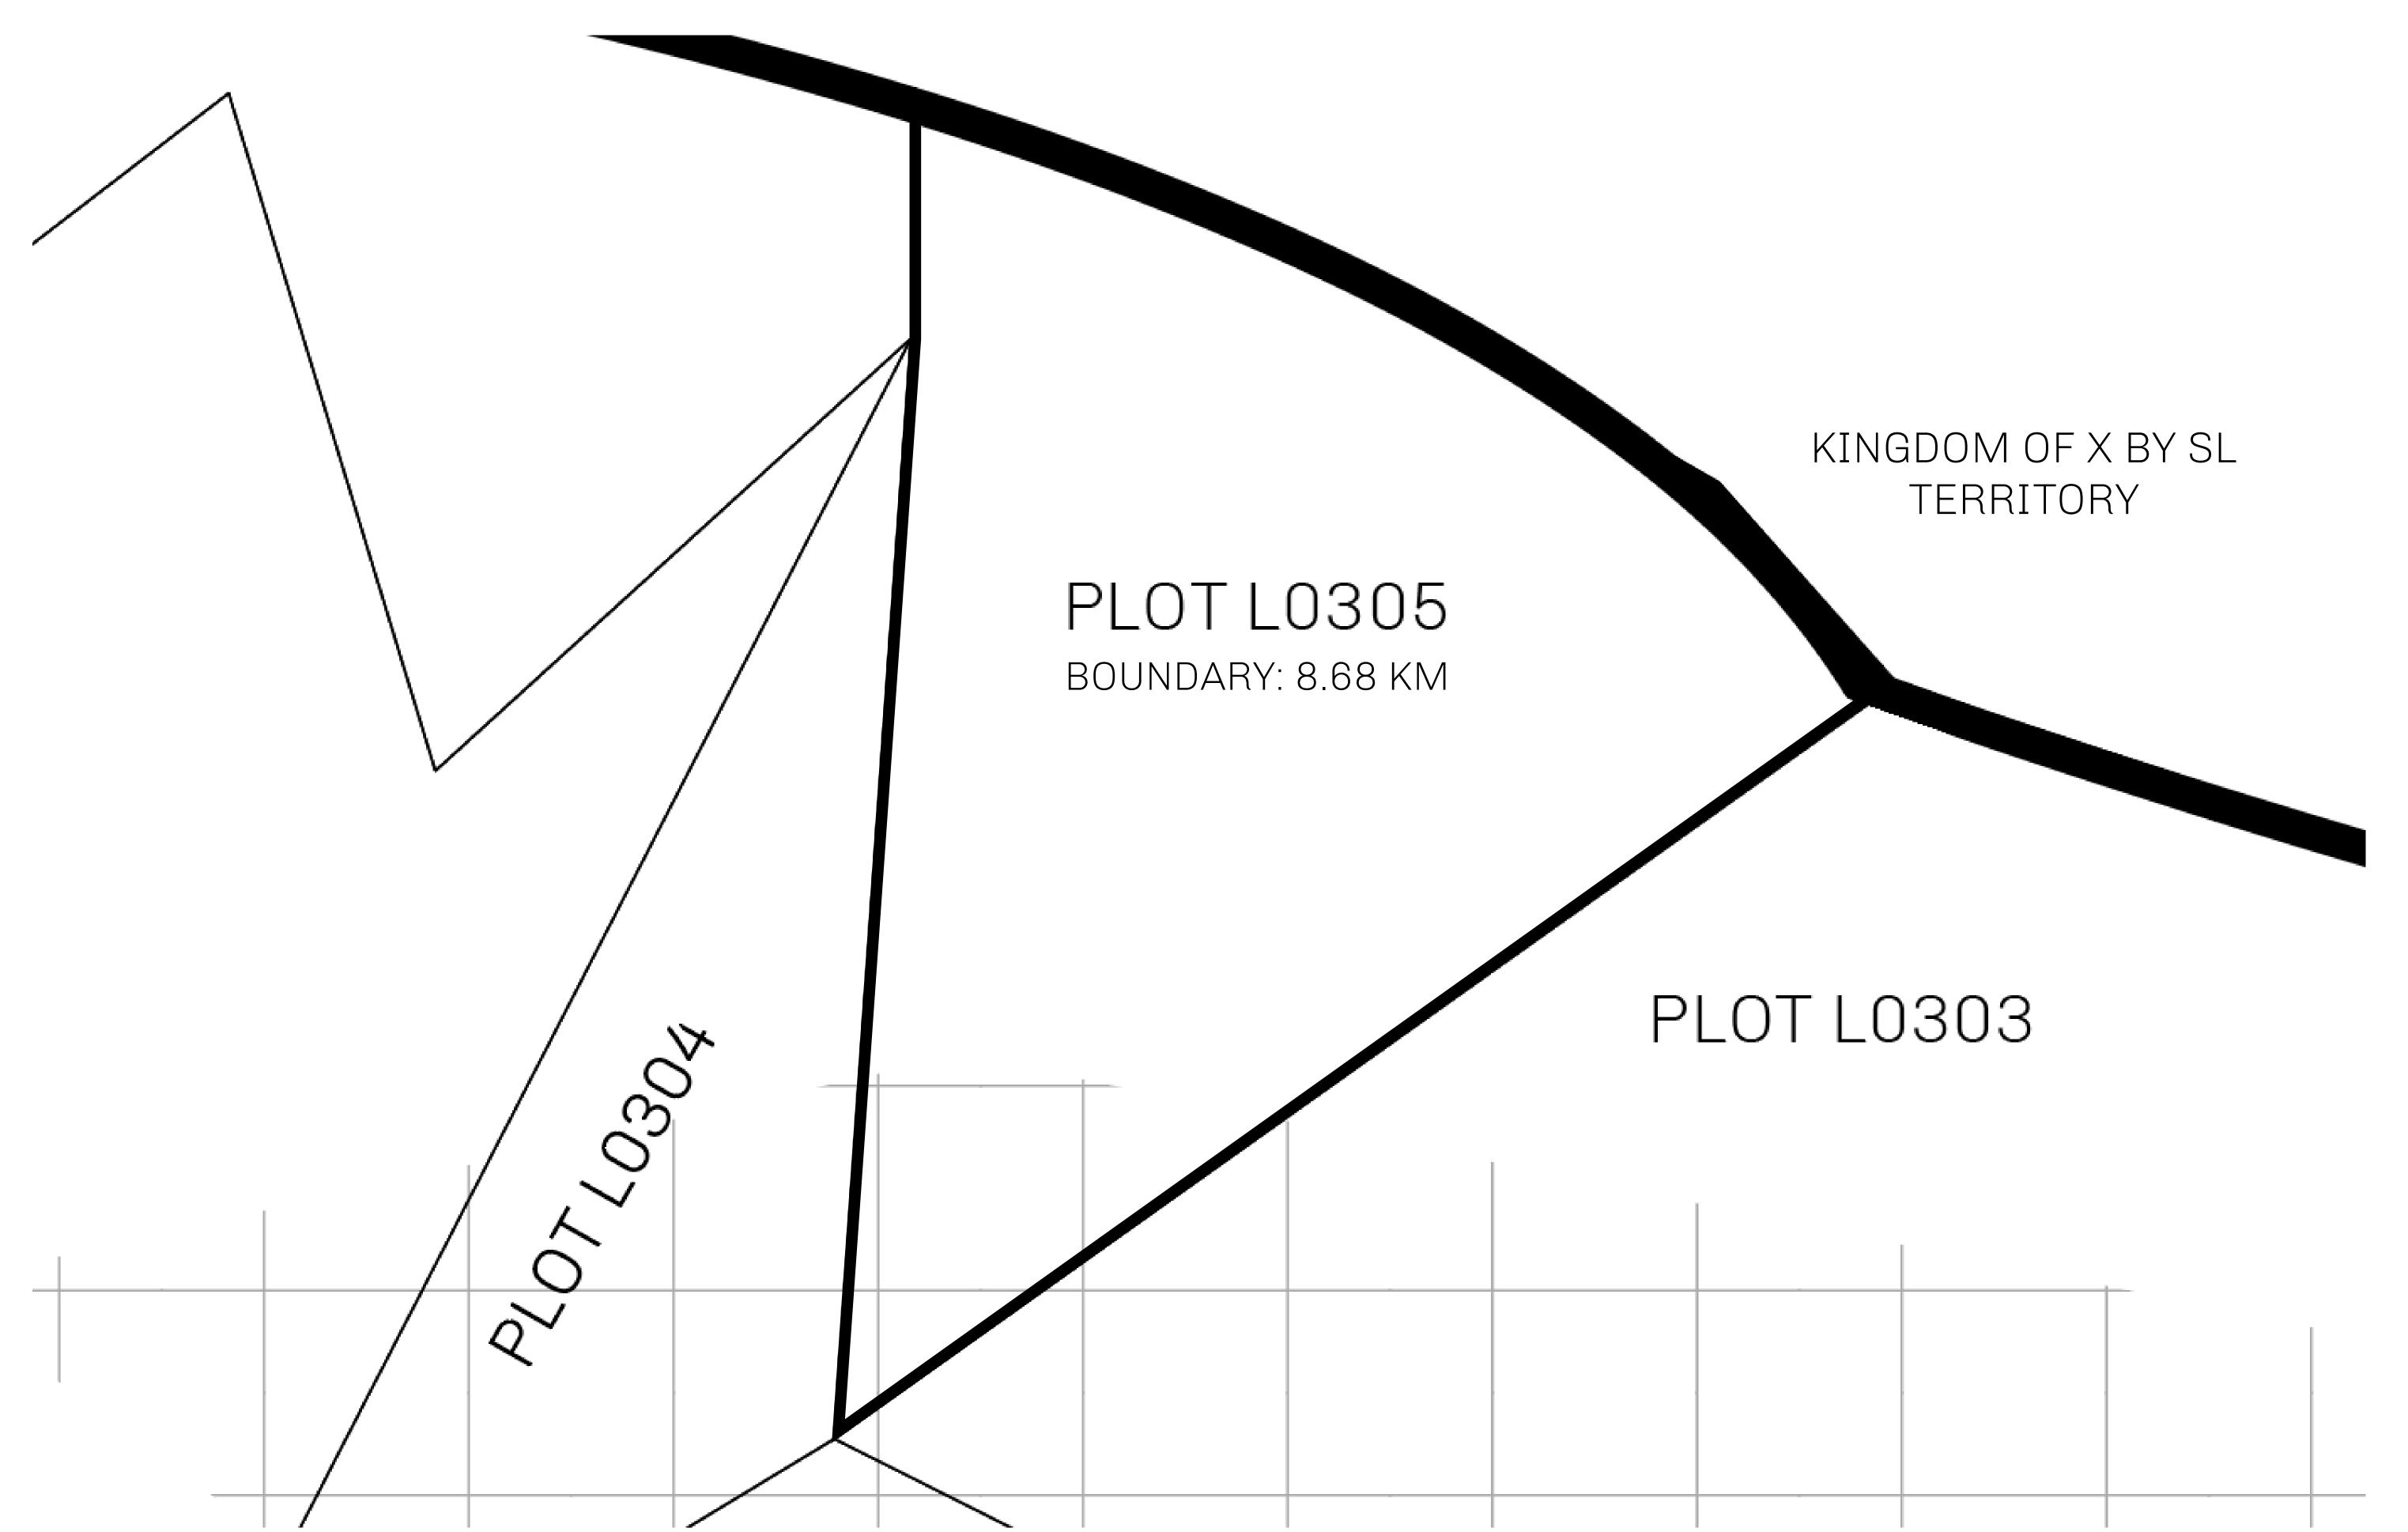

## GEOGRAPHY

COASTLINE 462.64 KM (287.47 MILES)

BORDERS OCEAN, ROYAUME DE SATOSHI, X BY SL & TERRITORIO LTT ST

HIGHEST POINT MOUNT ARES +8120 M

LOWEST POINT NFT PORT 0 M

PLOTS 2284 SCALE 1:50000

## H.M. LNFT Land Registry

L0305-221121

TITLE NUMBER

ADMINISTRATIVE AREA

THE GREAT EMPIRE

ISSUED 22 November 2021

SCALE 1/50000

OWNER ENTITLEMENT

Type W-GE: Share of 0.3% of all BUN sales based on number of NFT Stories minted

(rewarded in Credits); Mint 4 NFT Stories