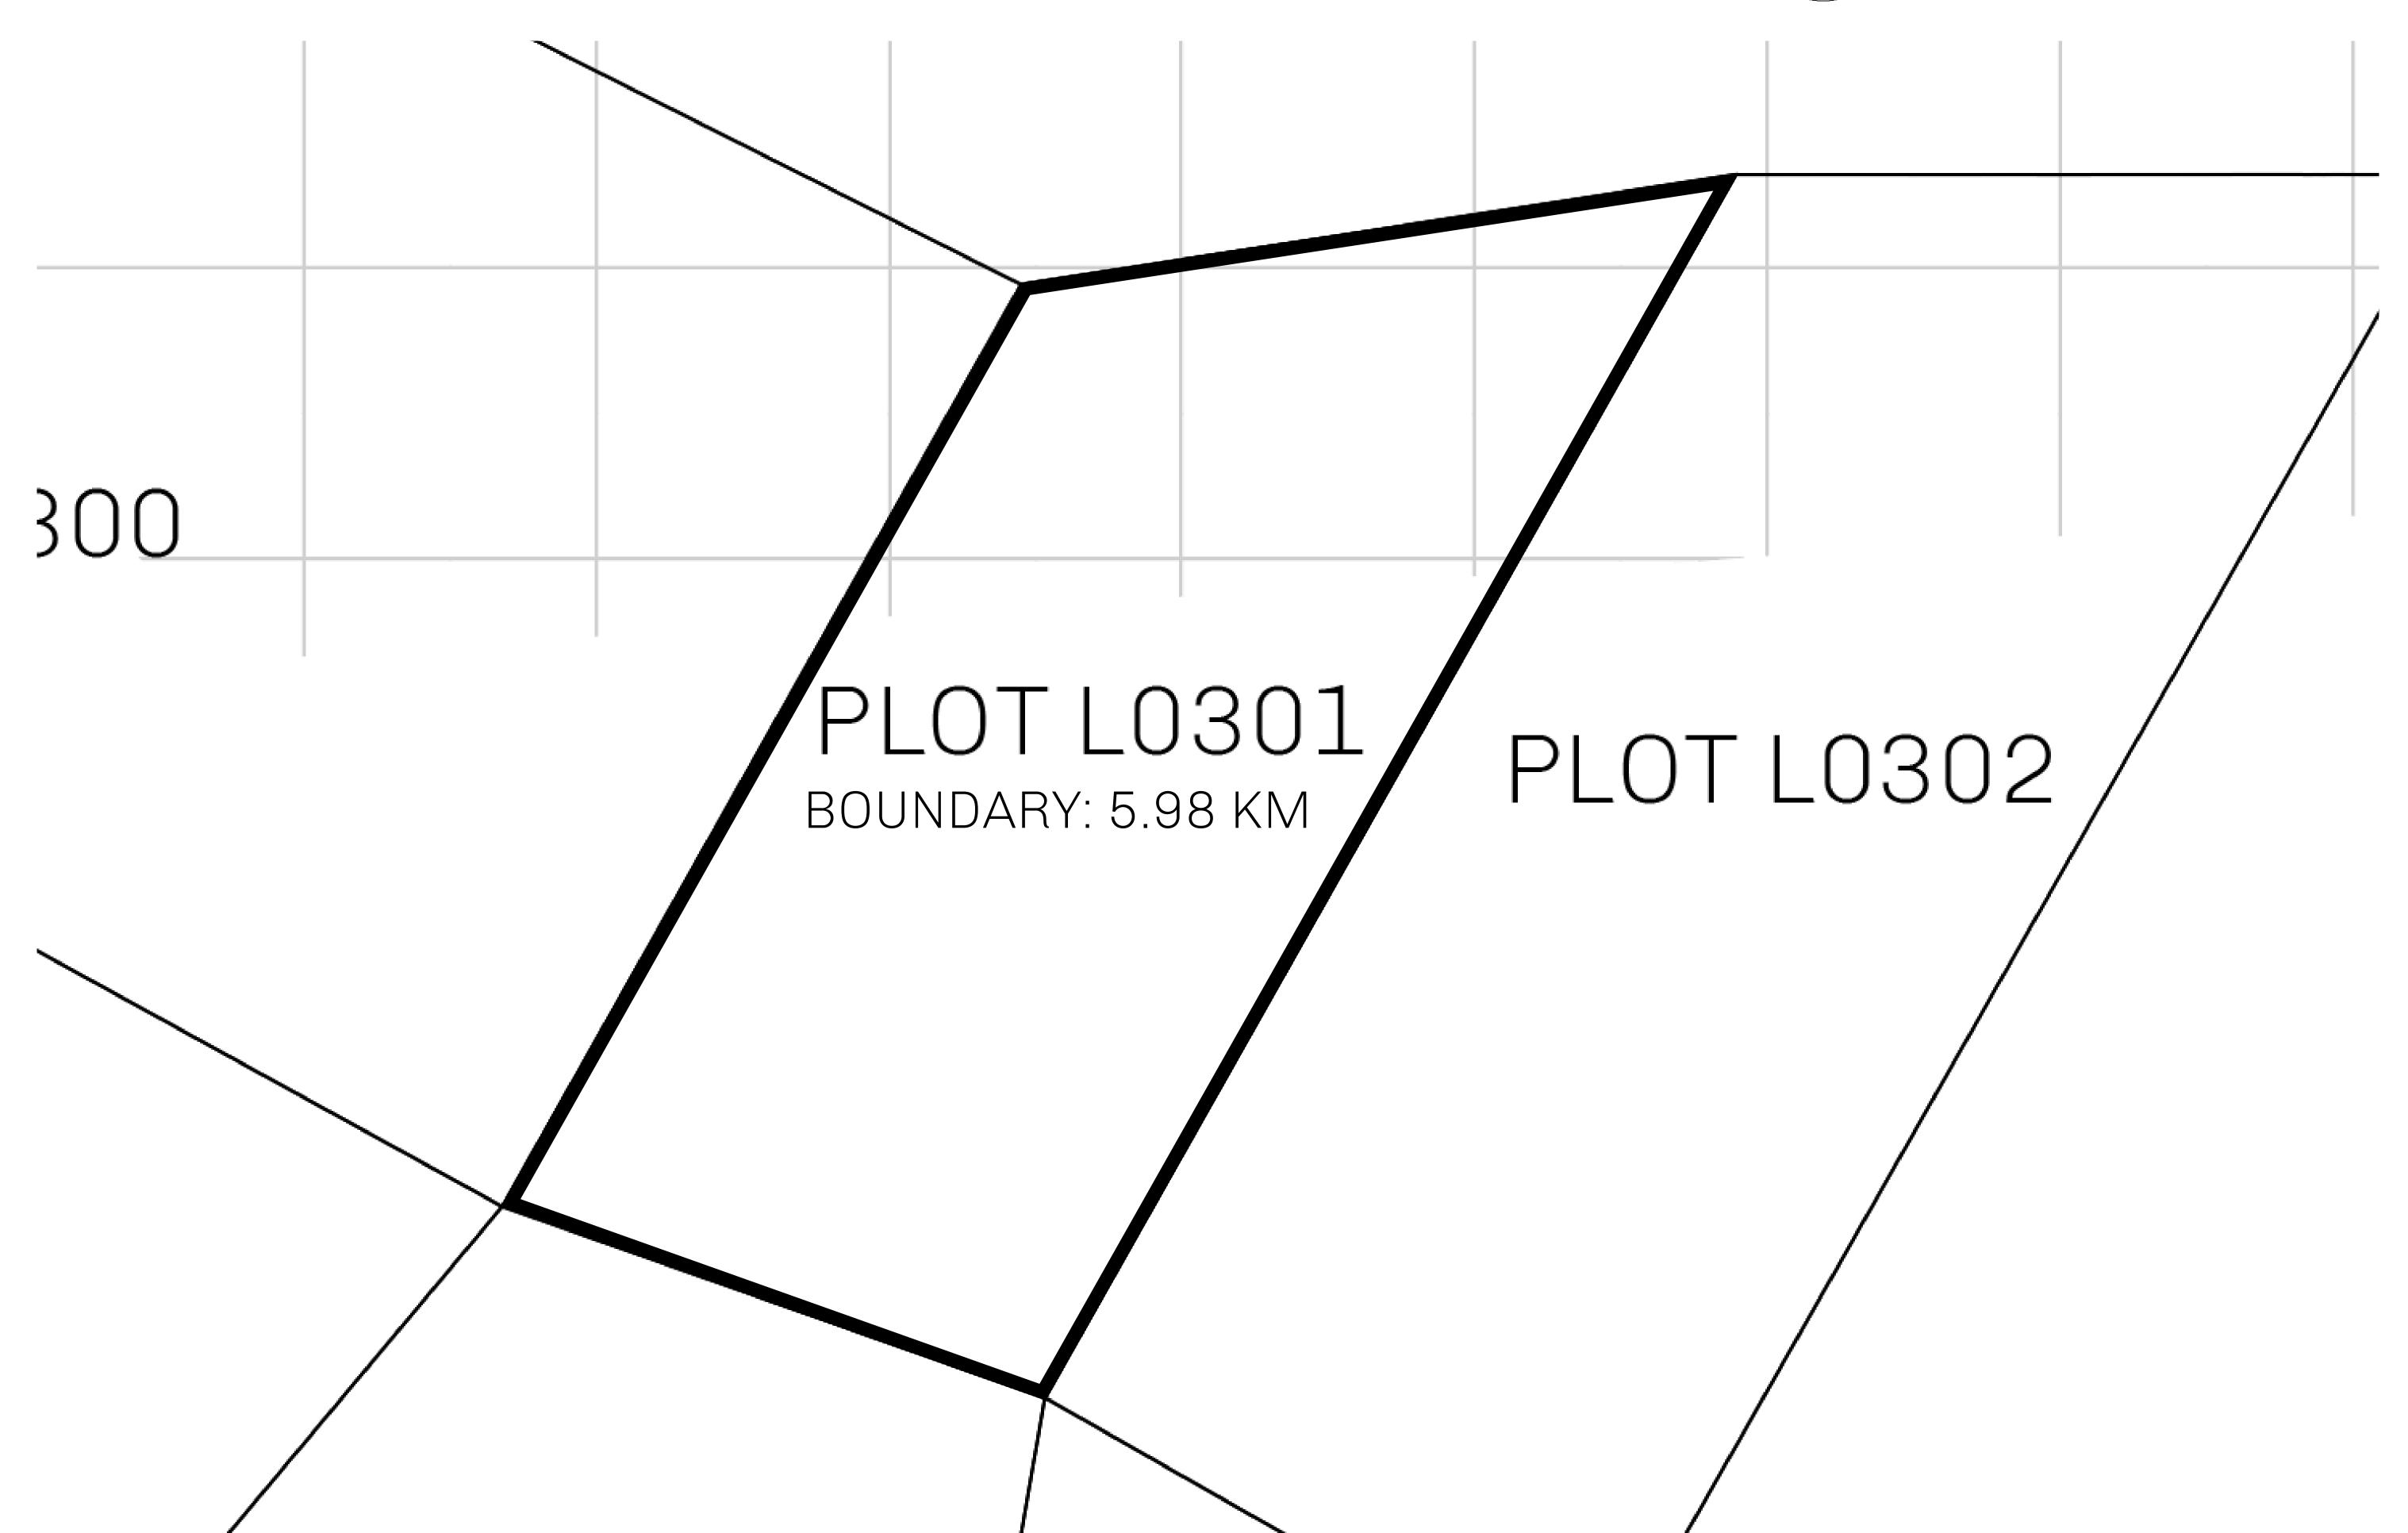

## GEOGRAPHY

COASTLINE 462.64 KM (287.47 MILES)

OCEAN, ROYAUME DE SATOSHI, X BY SL & TERRITORIO LTT ST BORDERS

HIGHEST POINT MOUNT ARES +8120 M

LOWEST POINT NFT PORT 0 M

PLOTS 2284 SCALE 1:50000

## H.M. LNFT Land Registry

0001 00110

TITLE NUMBER

L0301-221121

ADMINISTRATIVE AREA

THE GREAT EMPIRE

ISSUED 22 November 2021

SCALE 1/50000