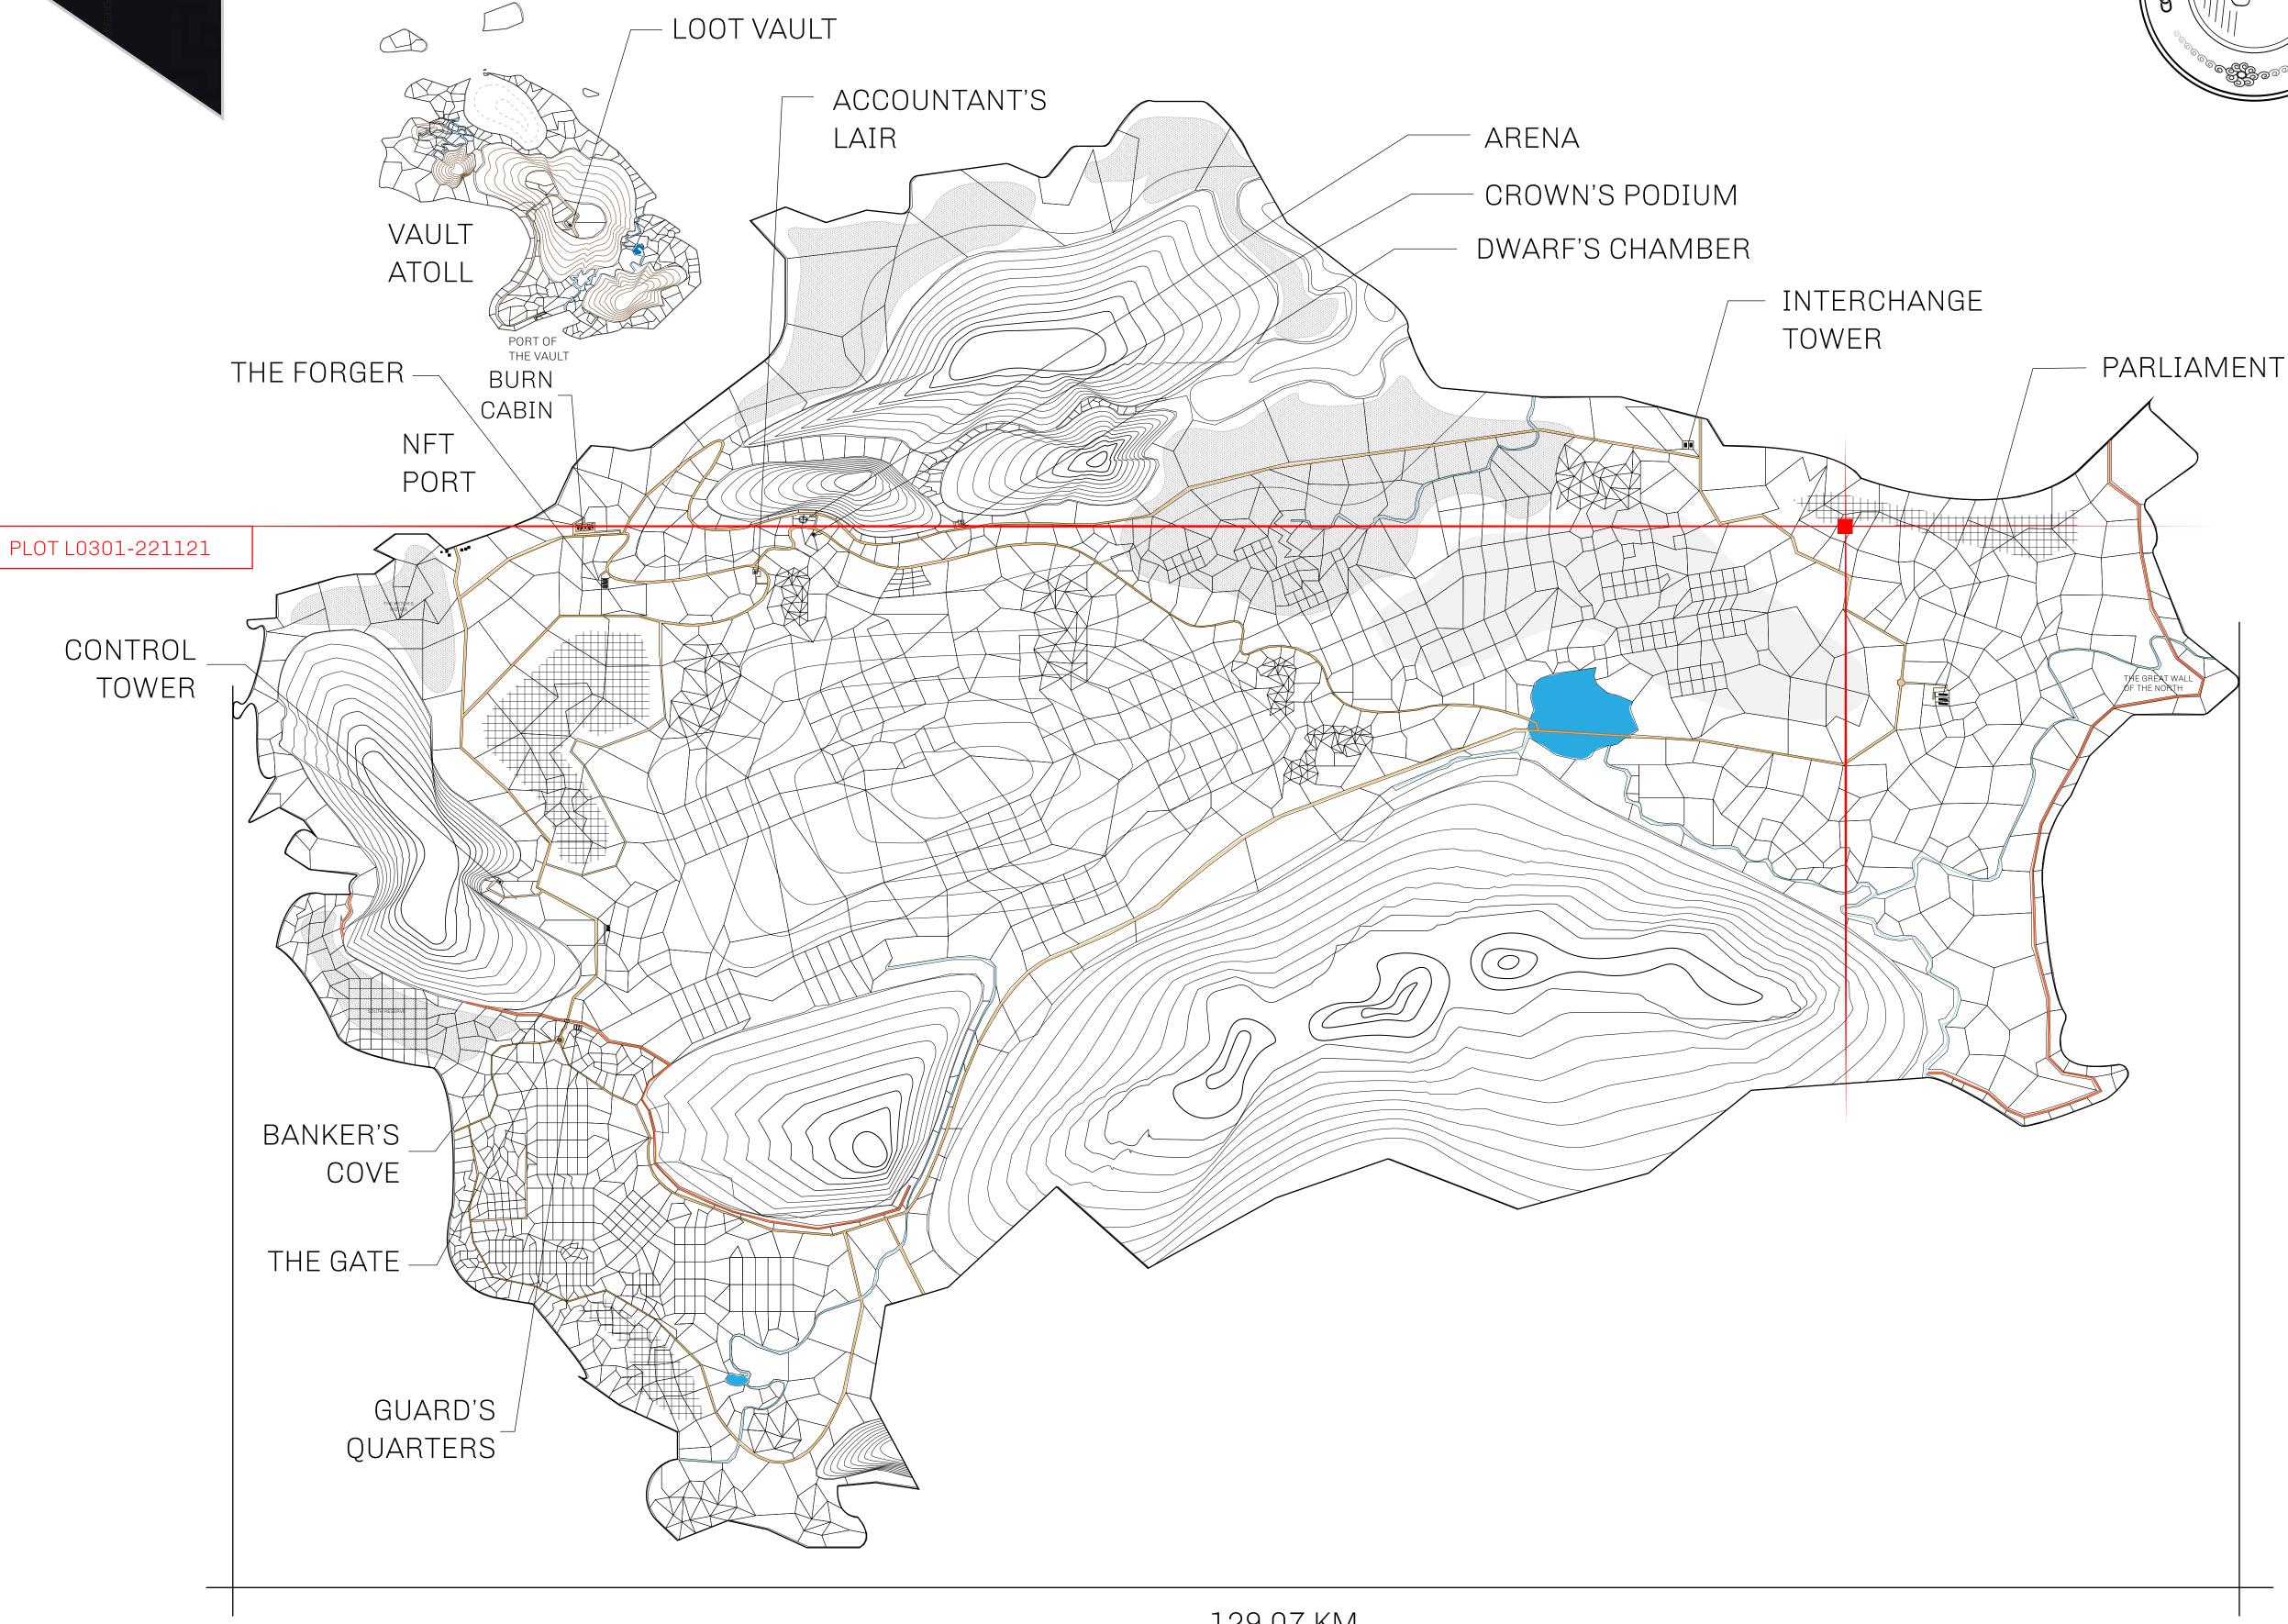

## GEOGRAPHY

COASTLINE 462.64 KM (287.47 MILES)

OCEAN, ROYAUME DE SATOSHI, X BY SL & TERRITORIO LTT ST BORDERS

HIGHEST POINT MOUNT ARES +8120 M

LOWEST POINT NFT PORT 0 M

PLOTS 2284 SCALE 1:50000

## H.M. LNFT Land Registry

0001 00110

TITLE NUMBER

L0301-221121

ADMINISTRATIVE AREA

THE GREAT EMPIRE

ISSUED 22 November 2021

SCALE 1/50000