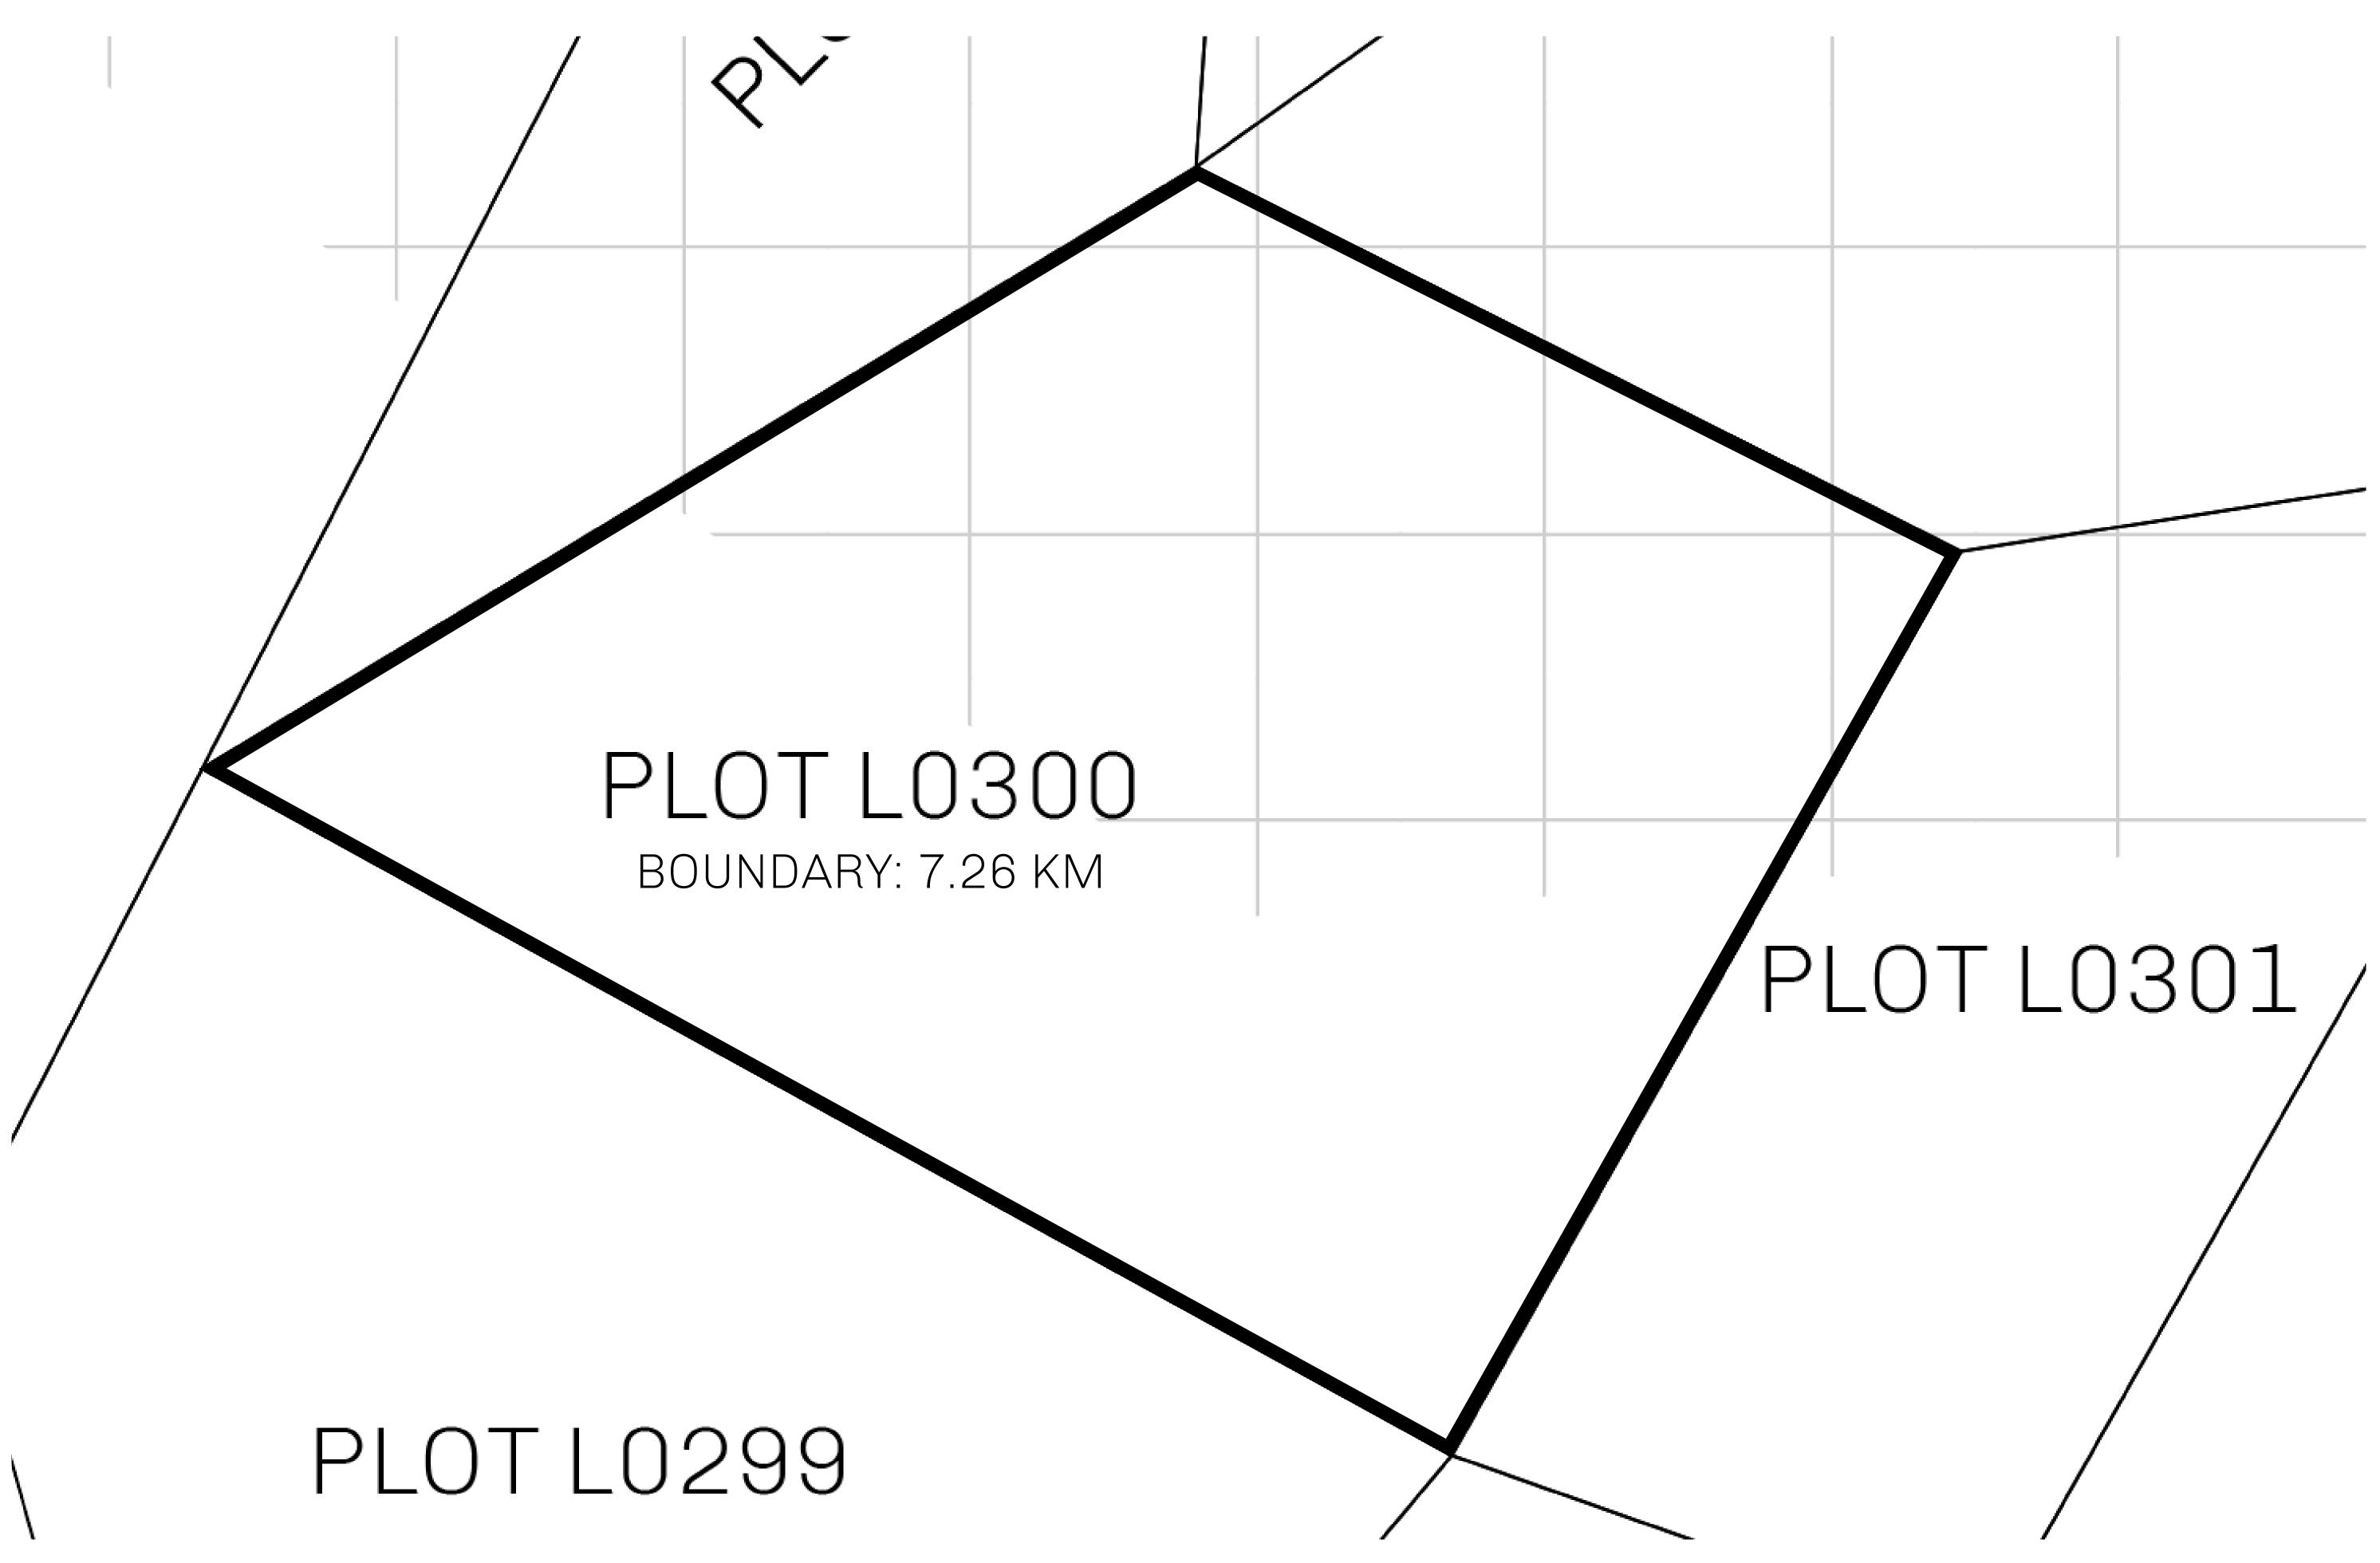

## LOOT NFT WORLD

PLOT L0300-221121

CONTROL

TOWER

## H.M. LNFT Land Registry

TITLE NUMBER

L0300-221121

ADMINISTRATIVE AREA

THE GREAT EMPIRE

ISSUED 22 November 2021

SCALE 1/50000

OWNER ENTITLEMENT