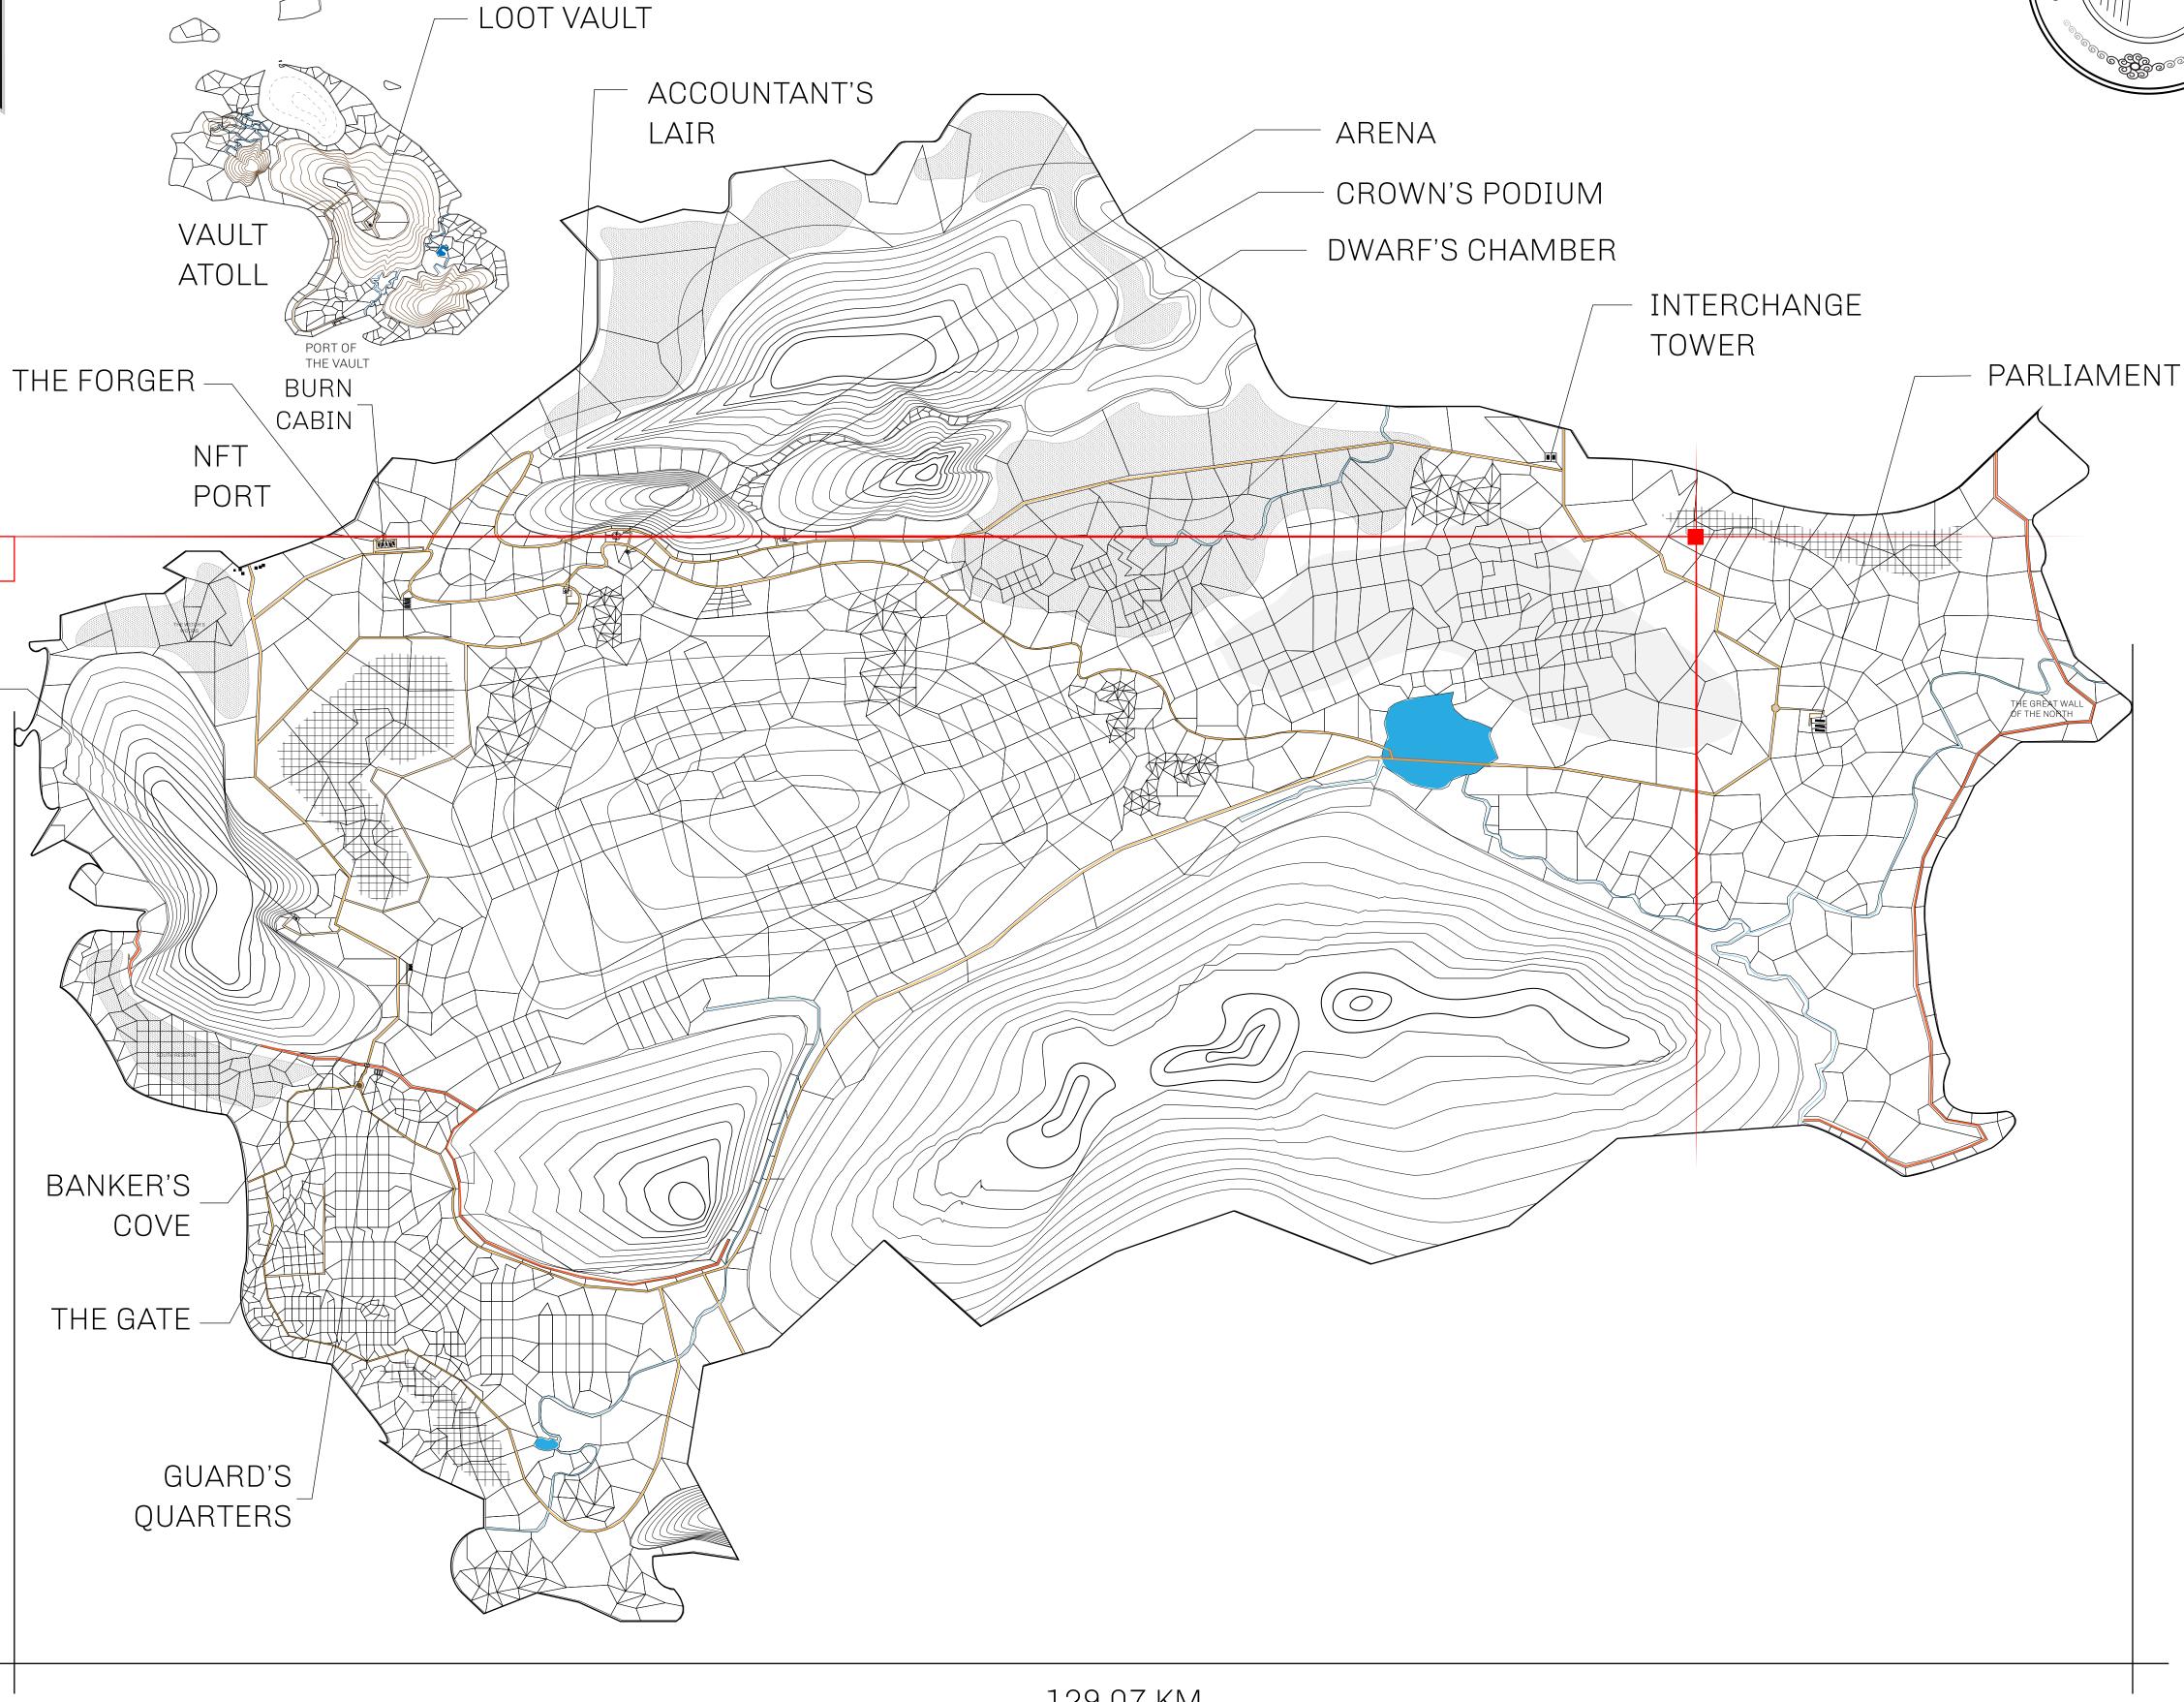

## HER MAJESTY'S GATED WORLD

As an economic and ruling powerhouse, the Great Empire controls the issuance and trade of BUN, LTT, and USDC reward credits. Decisions by its sitting parliamentarians affect Loot NFT World. Following the last war, border controls are tight and only invitees can enter. Each Sunday, all eyes focus on the Arena and the Crown's Podium, where battle-bidding auctions rage. The battle pit is not for the fainthearted and strategy plays a crucial role in winning.

## GEOGRAPHY

COASTLINE 462.64 KM (287.47 MILES)

OCEAN, ROYAUME DE SATOSHI, X BY SL & TERRITORIO LTT ST BORDERS

HIGHEST POINT MOUNT ARES +8120 M

LOWEST POINT NFT PORT 0 M

PLOTS 2284 SCALE 1:50000

## H.M. LNFT Land Registry

TITLE NUMBER

L0300-221121

ADMINISTRATIVE AREA

THE GREAT EMPIRE

ISSUED 22 November 2021

SCALE 1/50000

OWNER ENTITLEMENT