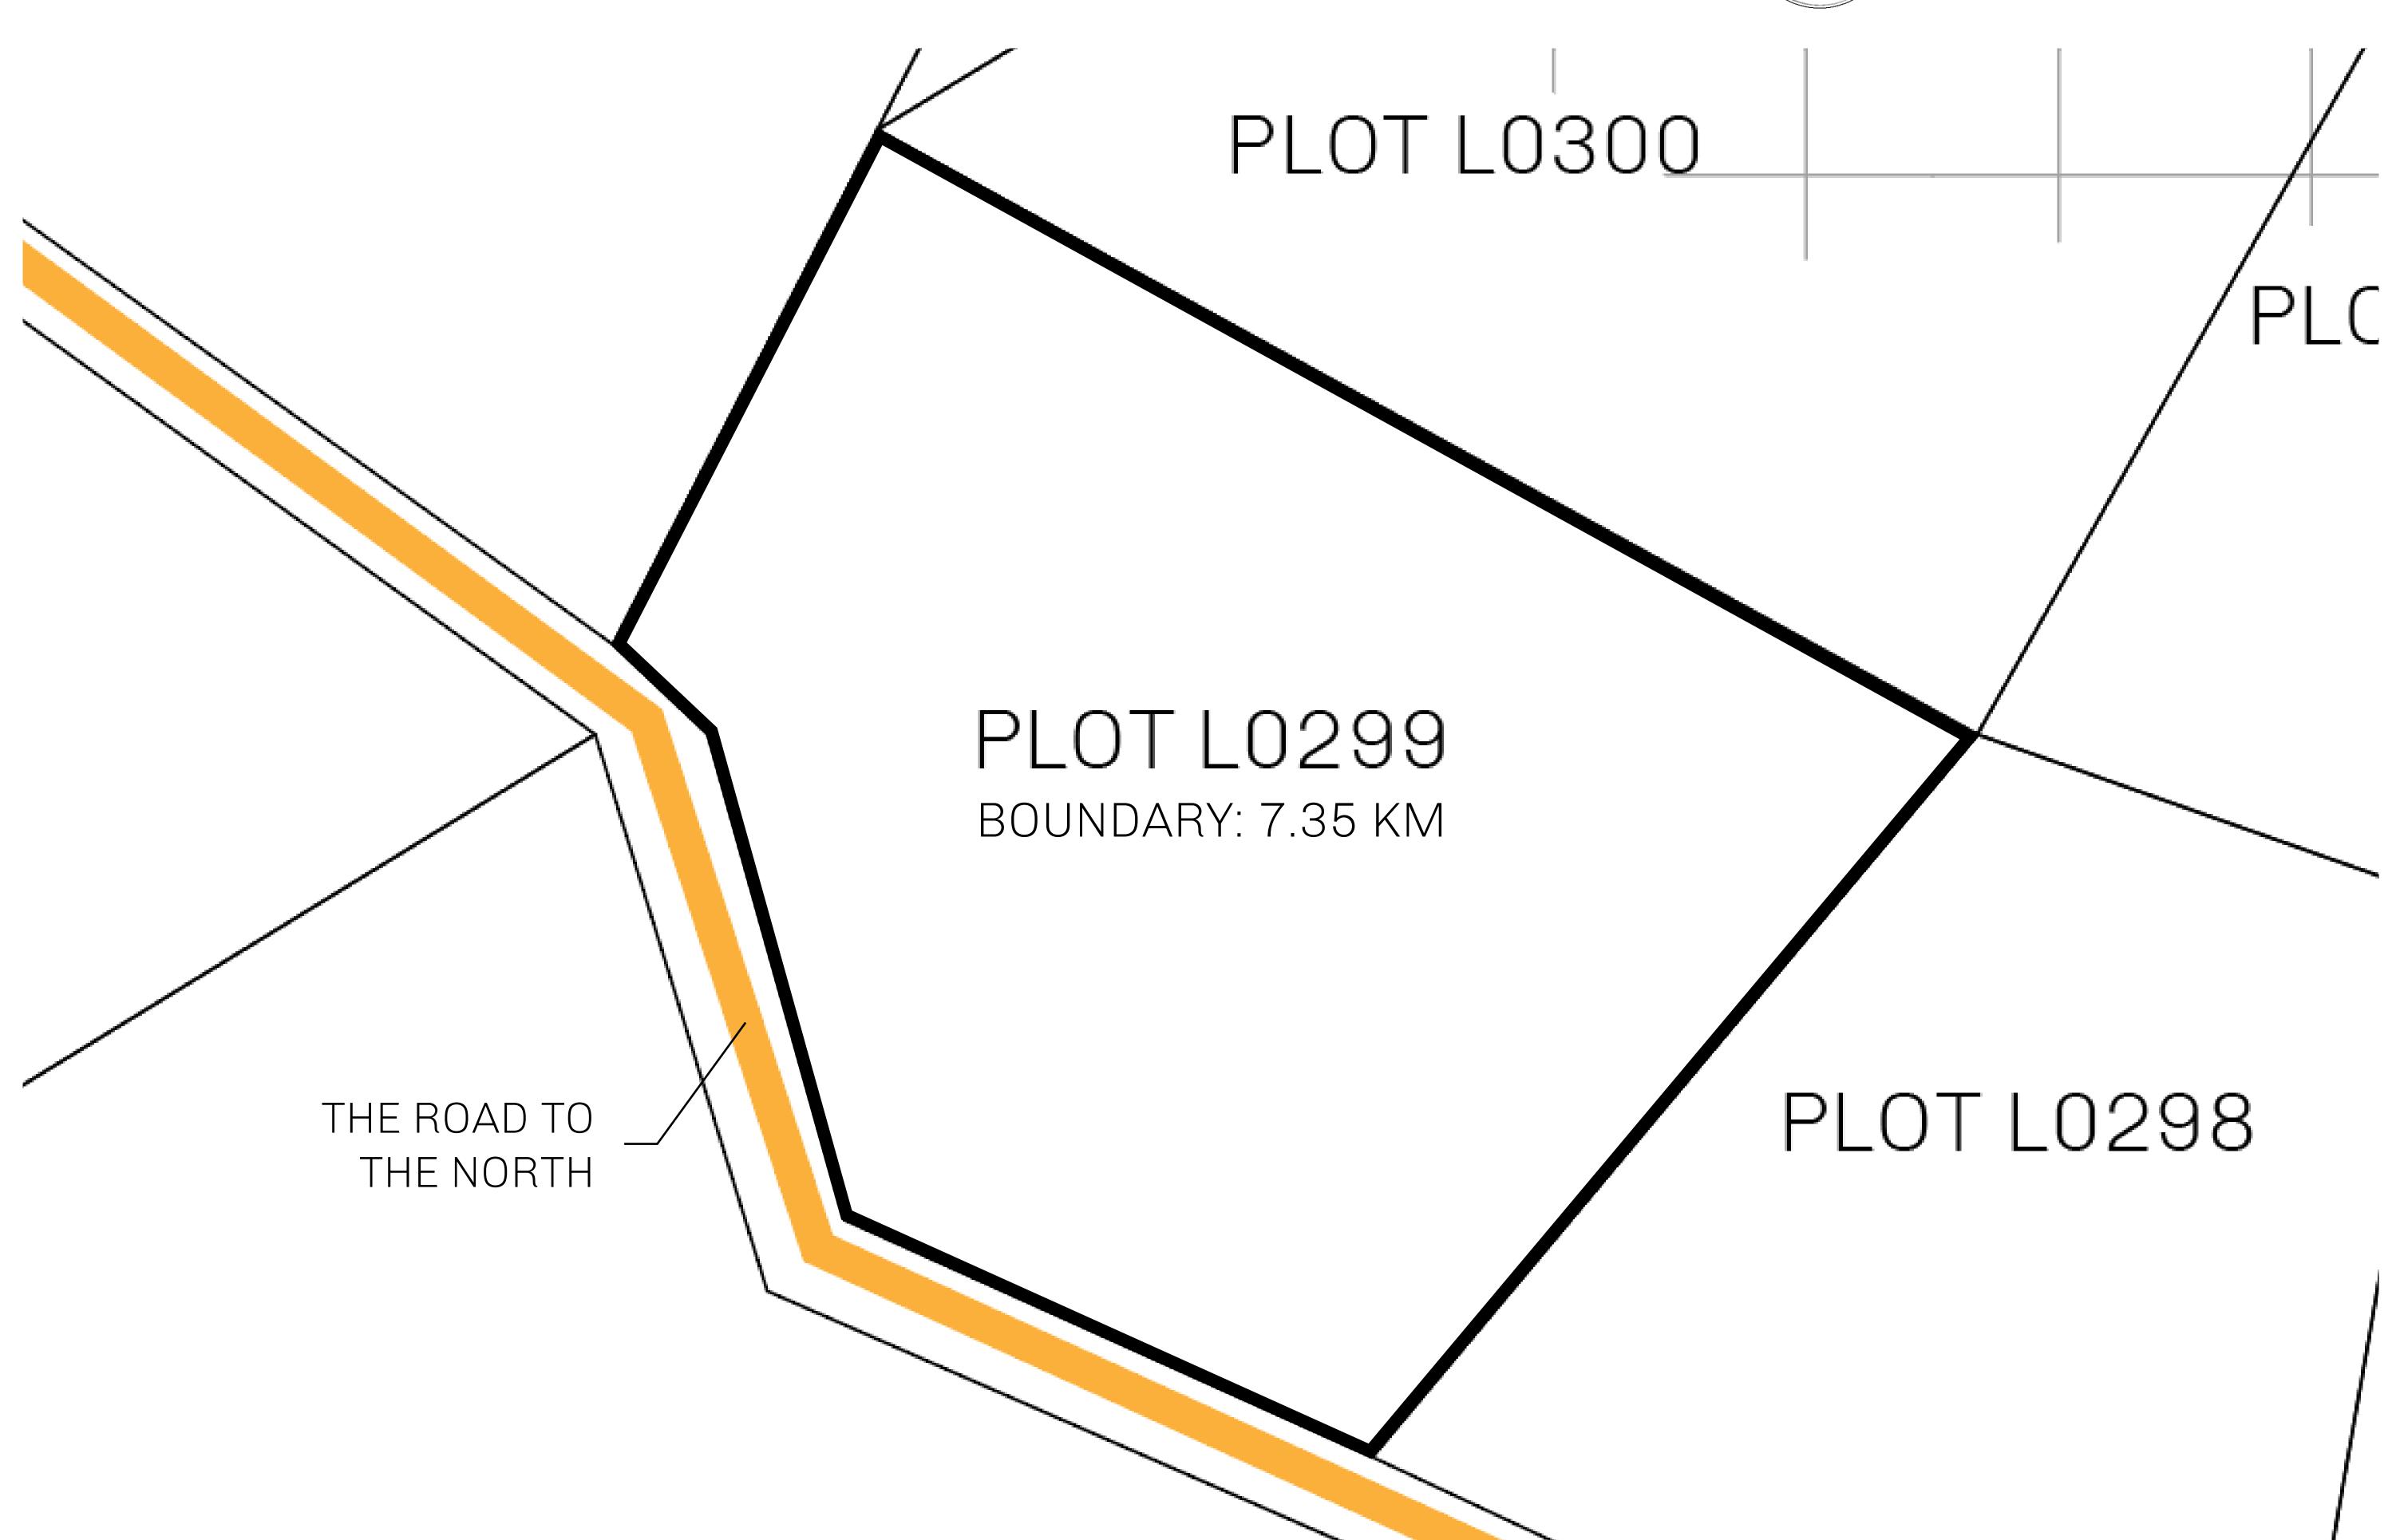

## GEOGRAPHY

COASTLINE 462.64 KM (287.47 MILES)

OCEAN, ROYAUME DE SATOSHI, X BY SL & TERRITORIO LTT ST BORDERS

HIGHEST POINT MOUNT ARES +8120 M

LOWEST POINT NFT PORT 0 M

PLOTS 2284 SCALE 1:50000

PLOT L0299-221121

## H.M. LNFT Land Registry

L0299-221121

TITLE NUMBER

ADMINISTRATIVE AREA

THE GREAT EMPIRE

ISSUED 22 November 2021

SCALE 1/50000

OWNER ENTITLEMENT