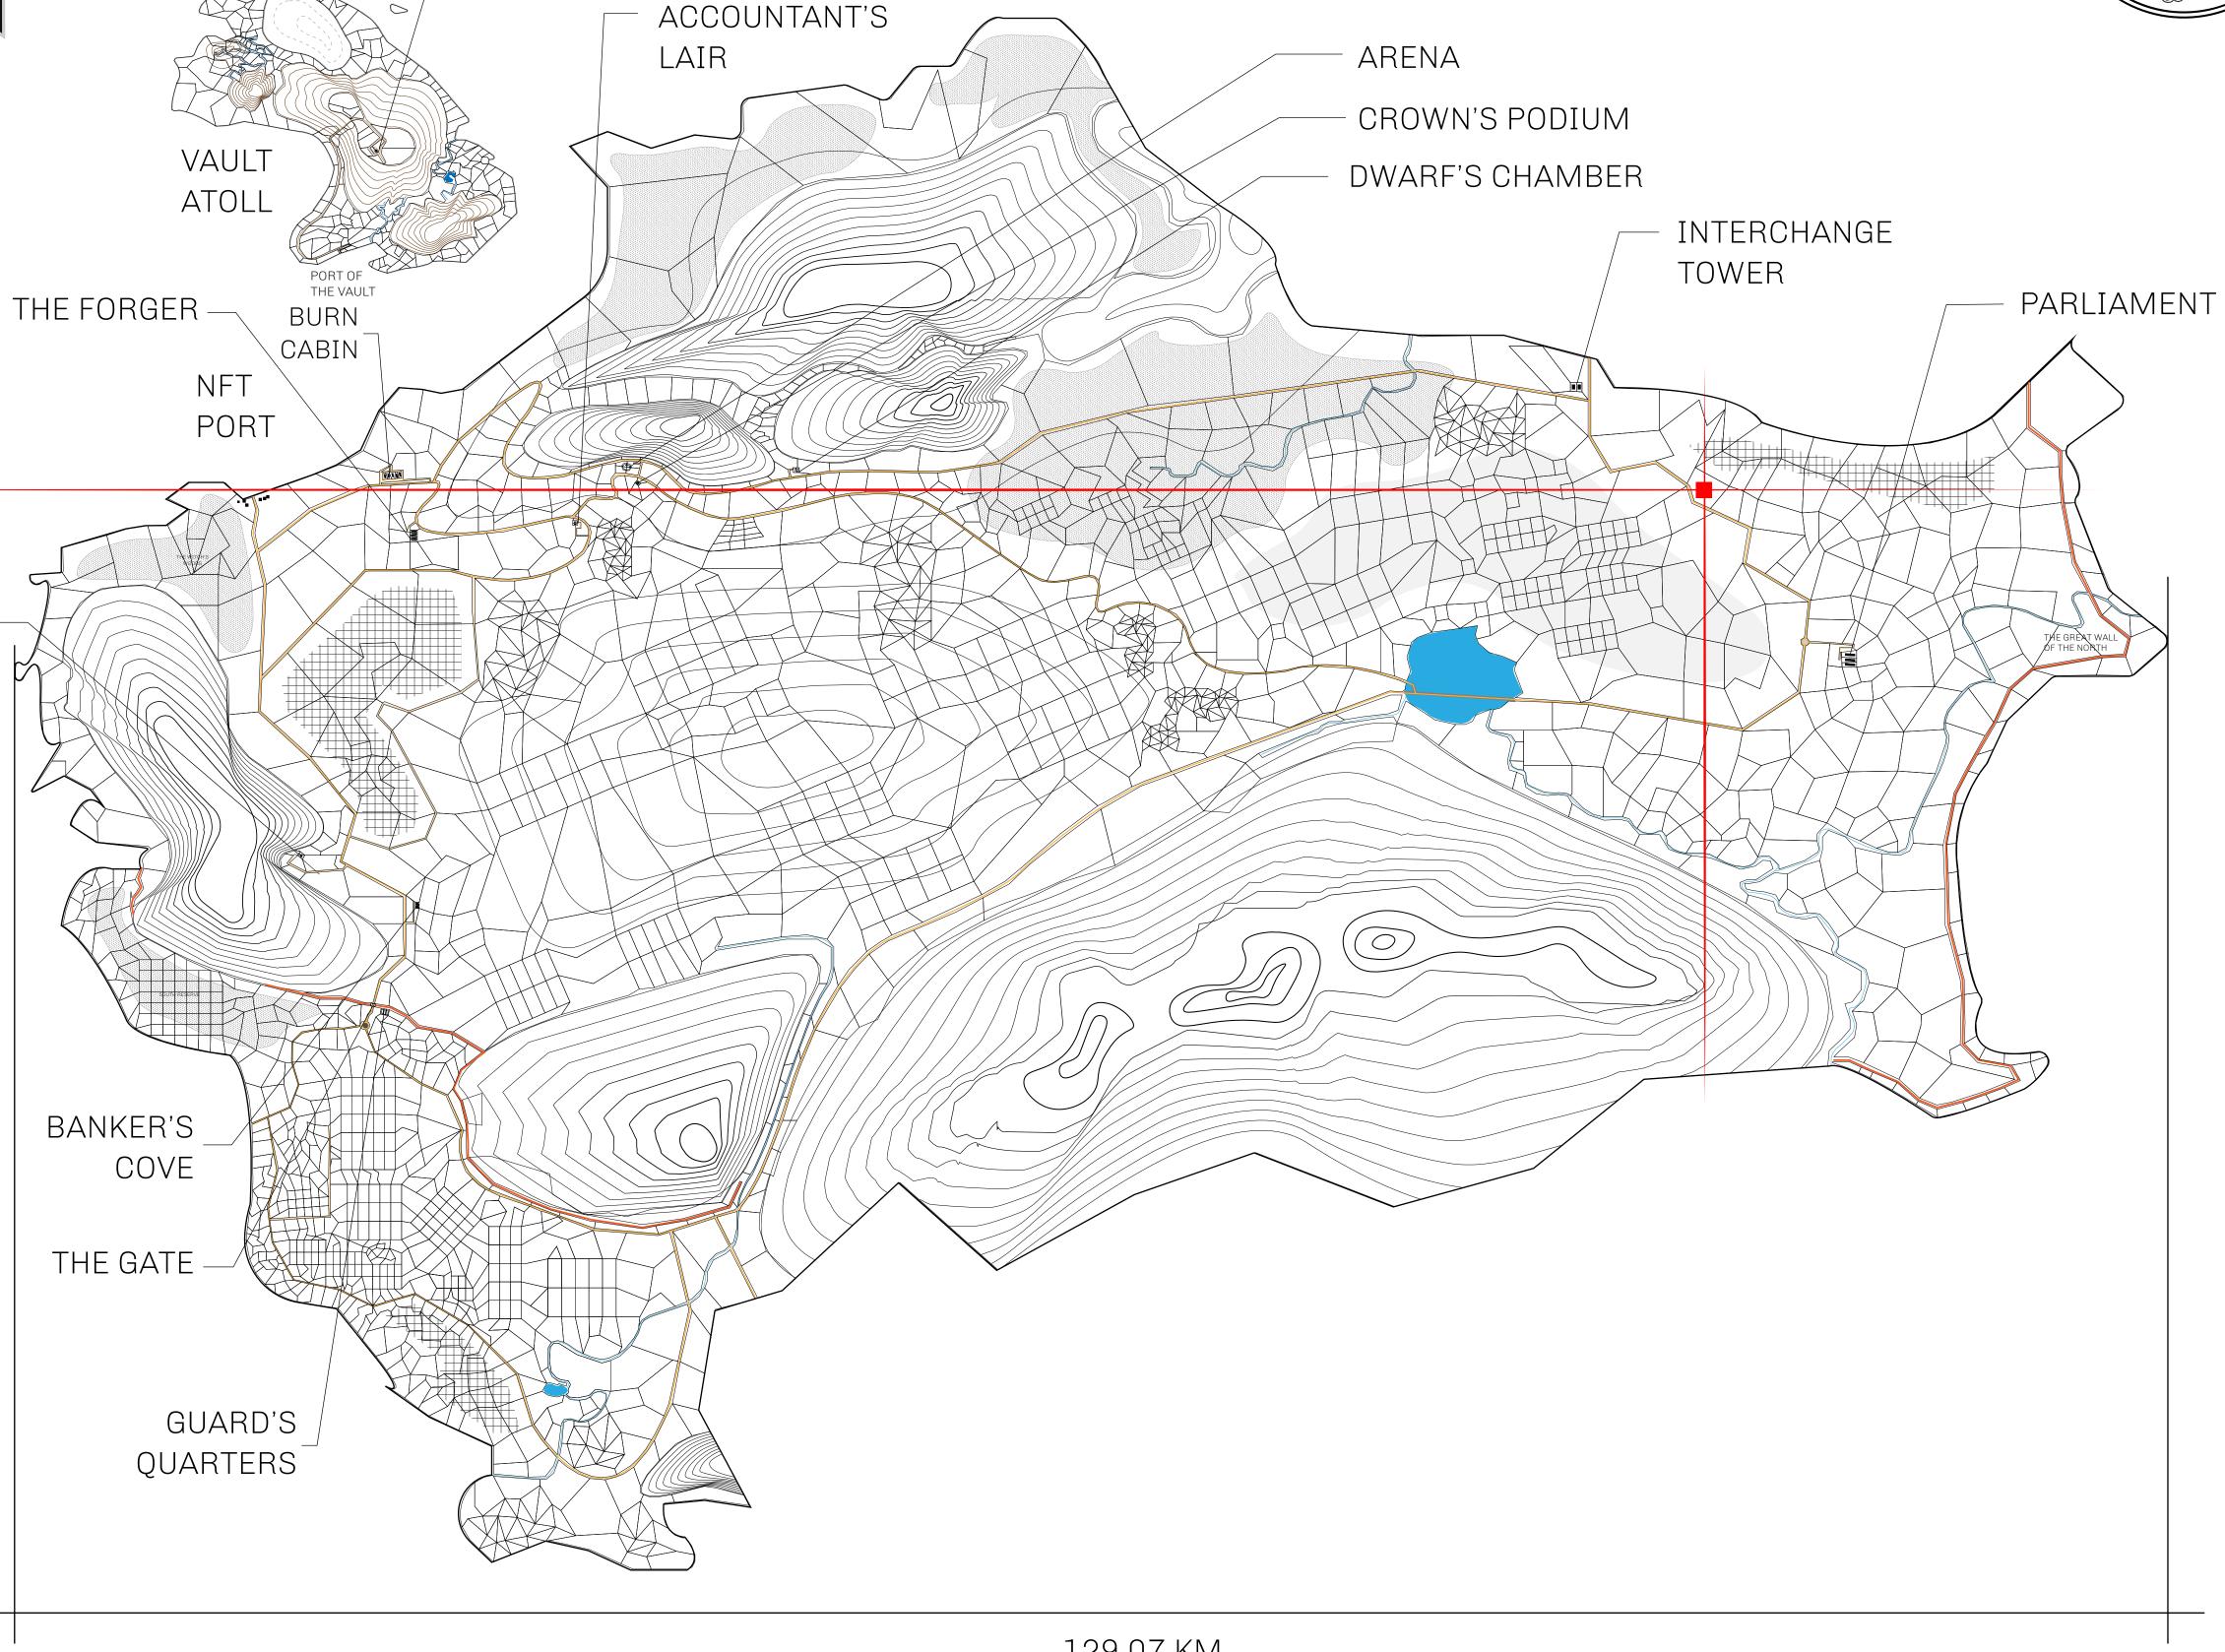

## HER MAJESTY'S GATED WORLD

As an economic and ruling powerhouse, the Great Empire controls the issuance and trade of BUN, LTT, and USDC reward credits. Decisions by its sitting parliamentarians affect Loot NFT World. Following the last war, border controls are tight and only invitees can enter. Each Sunday, all eyes focus on the Arena and the Crown's Podium, where battle-bidding auctions rage. The battle pit is not for the fainthearted and strategy plays a crucial role in winning.

## GEOGRAPHY

COASTLINE 462.64 KM (287.47 MILES)

OCEAN, ROYAUME DE SATOSHI, X BY SL & TERRITORIO LTT ST BORDERS

HIGHEST POINT MOUNT ARES +8120 M

LOWEST POINT NFT PORT 0 M

PLOTS 2284 SCALE 1:50000

PLOT L0299-221121