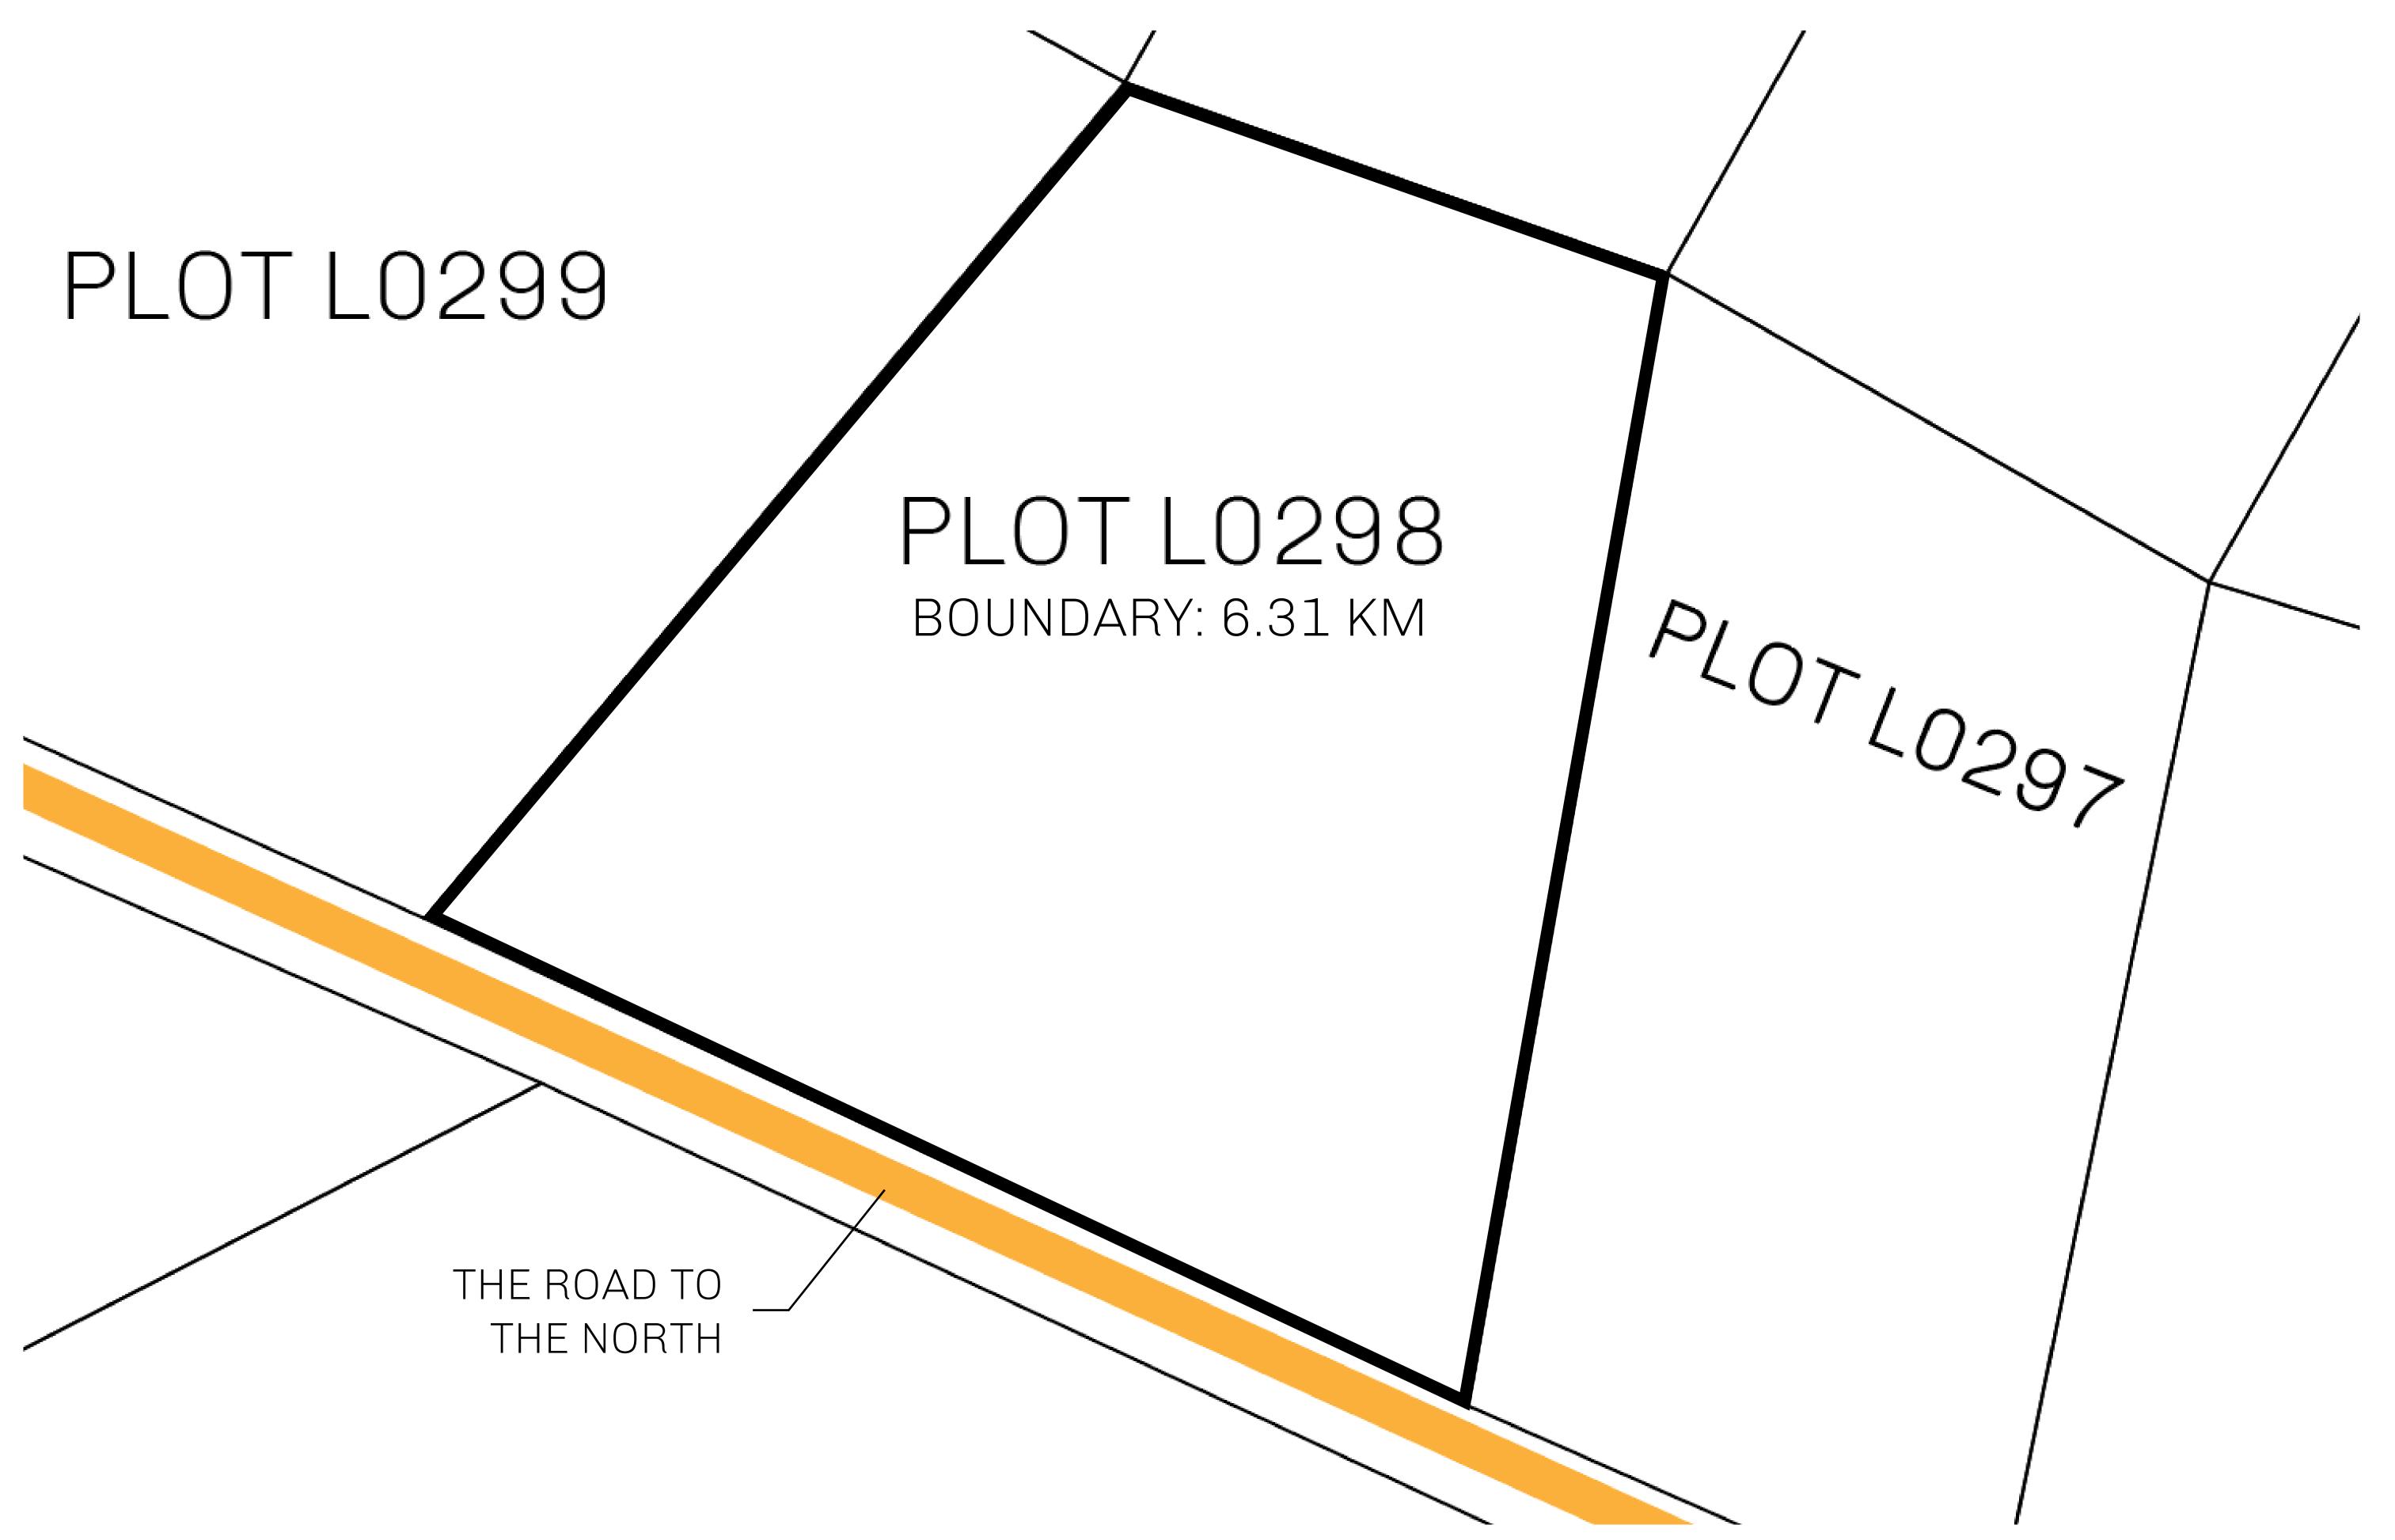

## **GEOGRAPHY**

COASTLINE 462.64 KM (287.47 MILES)

BORDERS OCEAN, ROYAUME DE SATOSHI, X BY SL & TERRITORIO LTT ST

HIGHEST POINT MOUNT ARES +8120 M

LOWEST POINT NFT PORT 0 M

PLOTS 2284 SCALE 1:50000

PLOT L0298-221121

CONTROL TOWER

## H.M. LNFT Land Registry

L0298-221121

TITLE NUMBER

ADMINISTRATIVE AREA

THE GREAT EMPIRE

ISSUED 22 November 2021

SCALE 1/50000

OWNER ENTITLEMENT