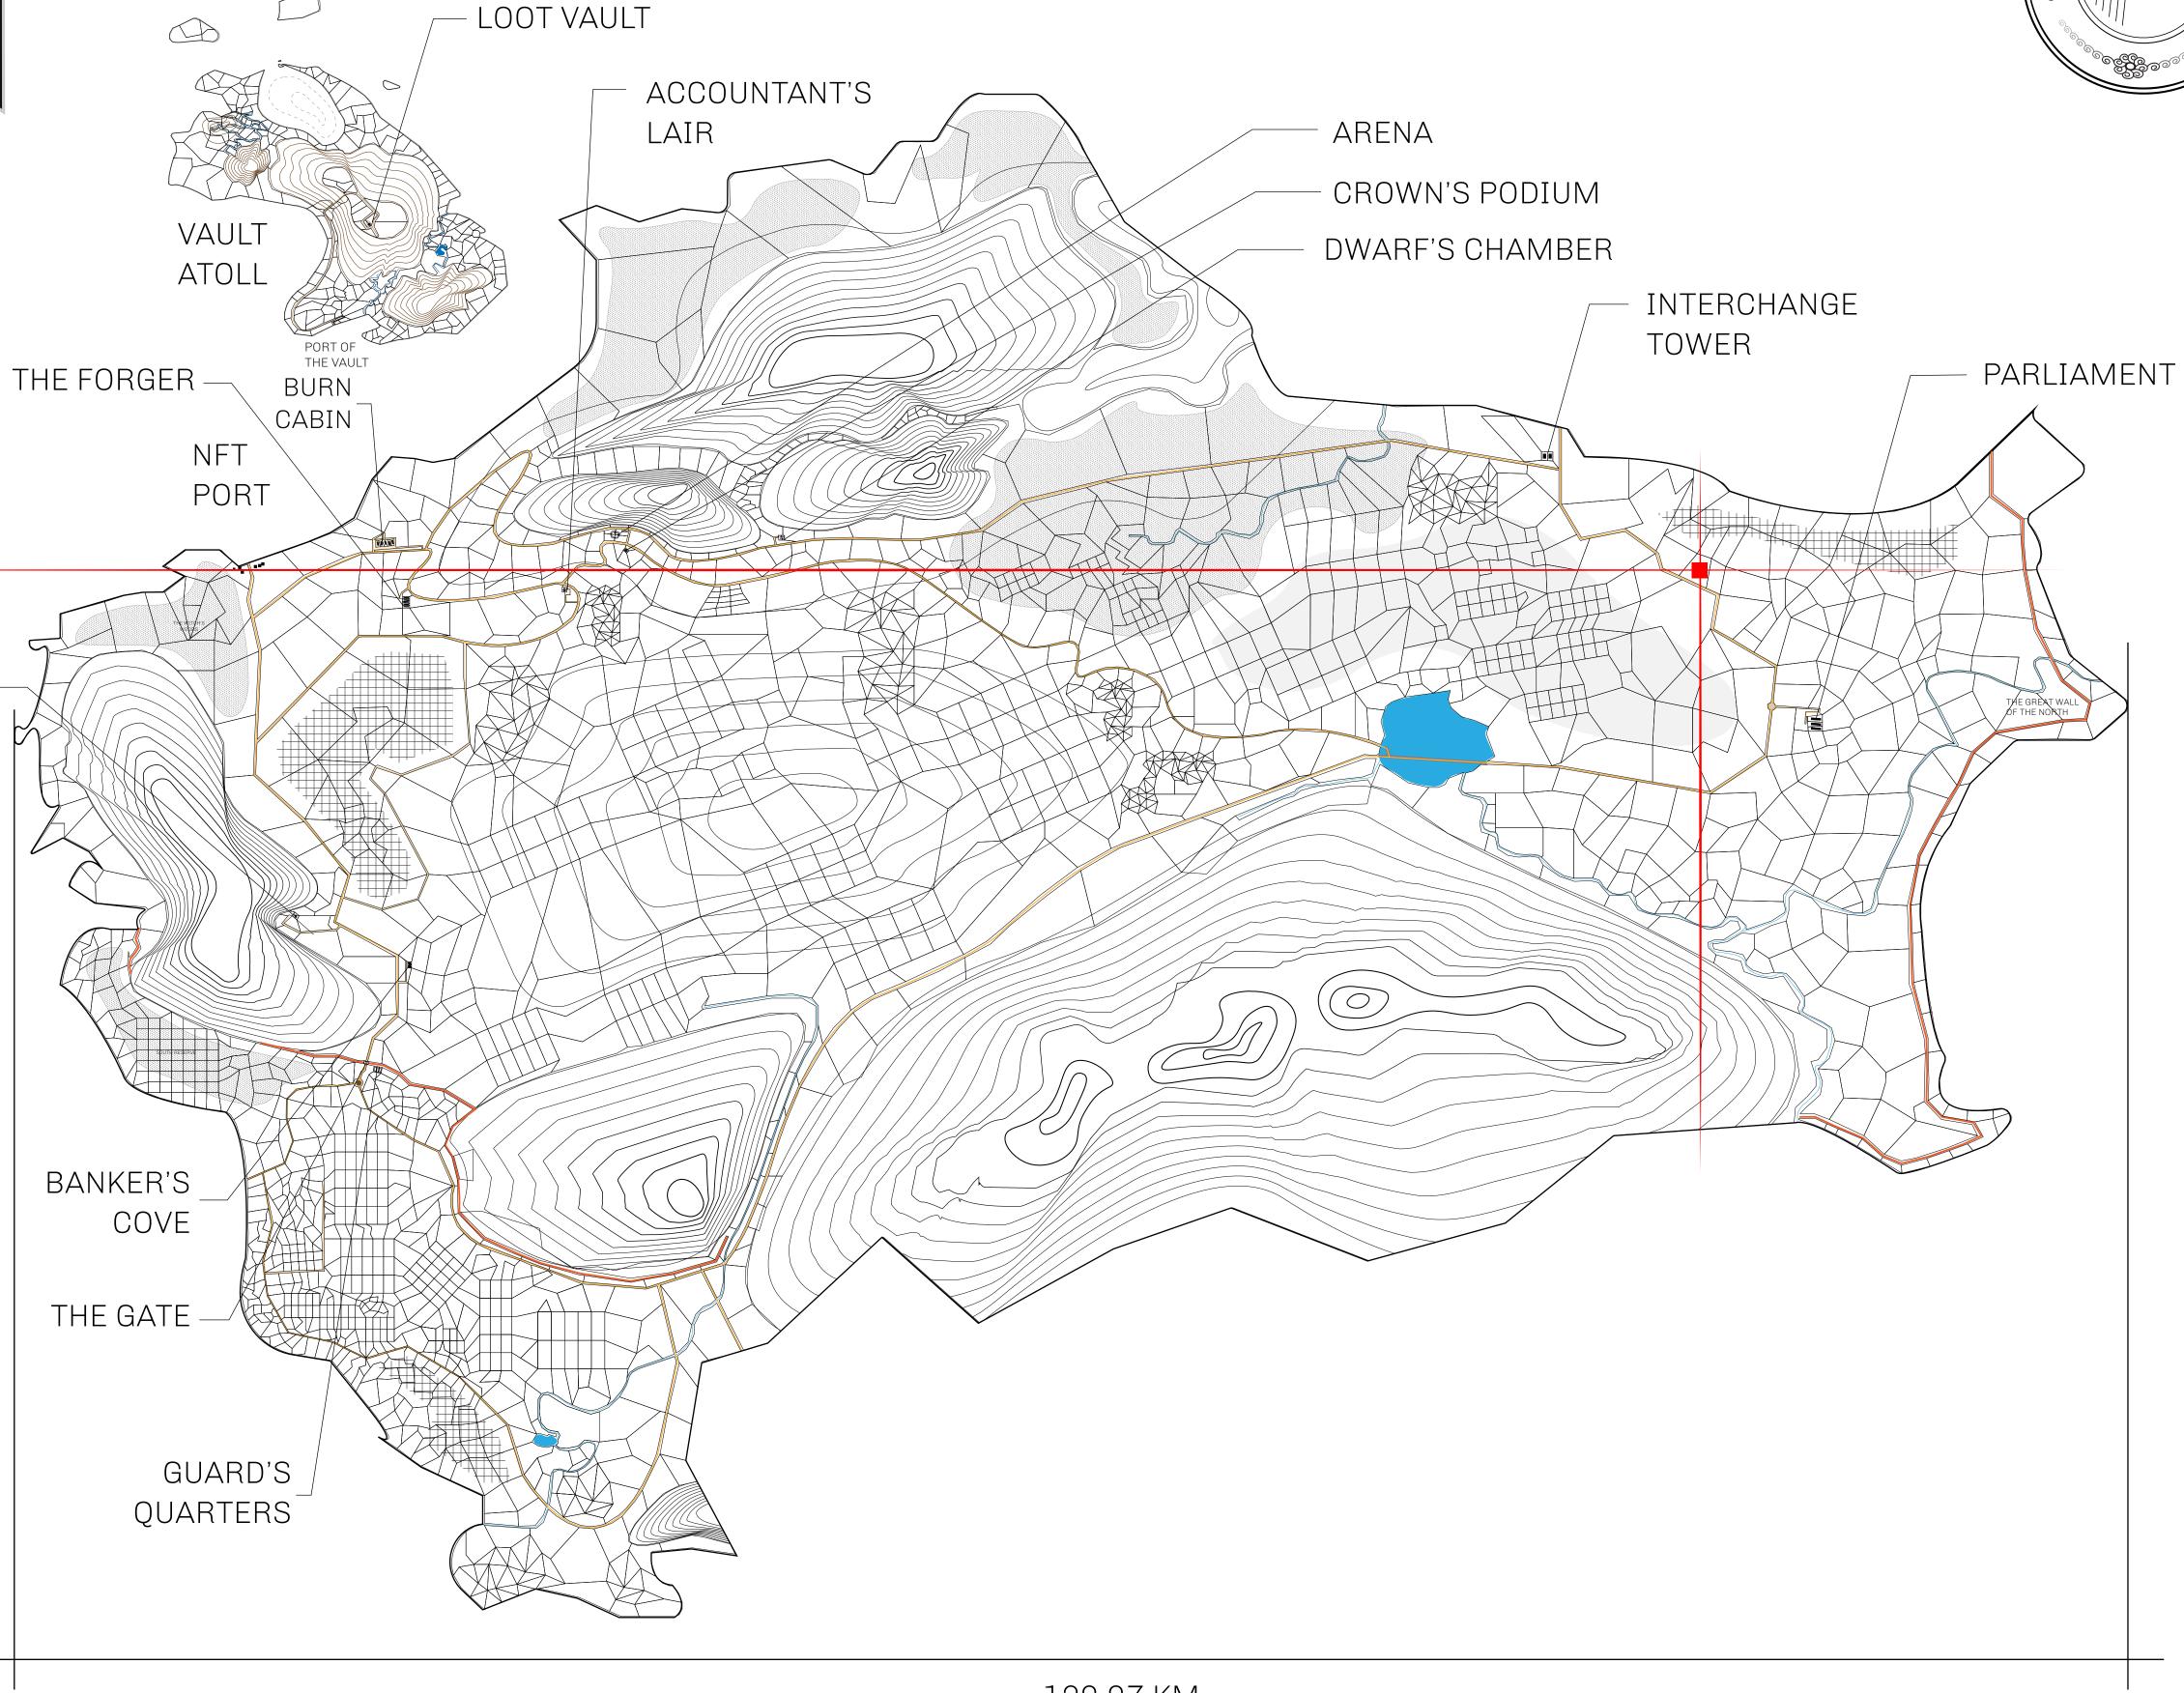

## HER MAJESTY'S GATED WORLD

As an economic and ruling powerhouse, the Great Empire controls the issuance and trade of BUN, LTT, and USDC reward credits. Decisions by its sitting parliamentarians affect Loot NFT World. Following the last war, border controls are tight and only invitees can enter. Each Sunday, all eyes focus on the Arena and the Crown's Podium, where battle-bidding auctions rage. The battle pit is not for the fainthearted and strategy plays a crucial role in winning.

## **GEOGRAPHY**

COASTLINE 462.64 KM (287.47 MILES)

BORDERS OCEAN, ROYAUME DE SATOSHI, X BY SL & TERRITORIO LTT ST

HIGHEST POINT MOUNT ARES +8120 M

LOWEST POINT NFT PORT 0 M

PLOTS 2284 SCALE 1:50000

PLOT L0298-221121