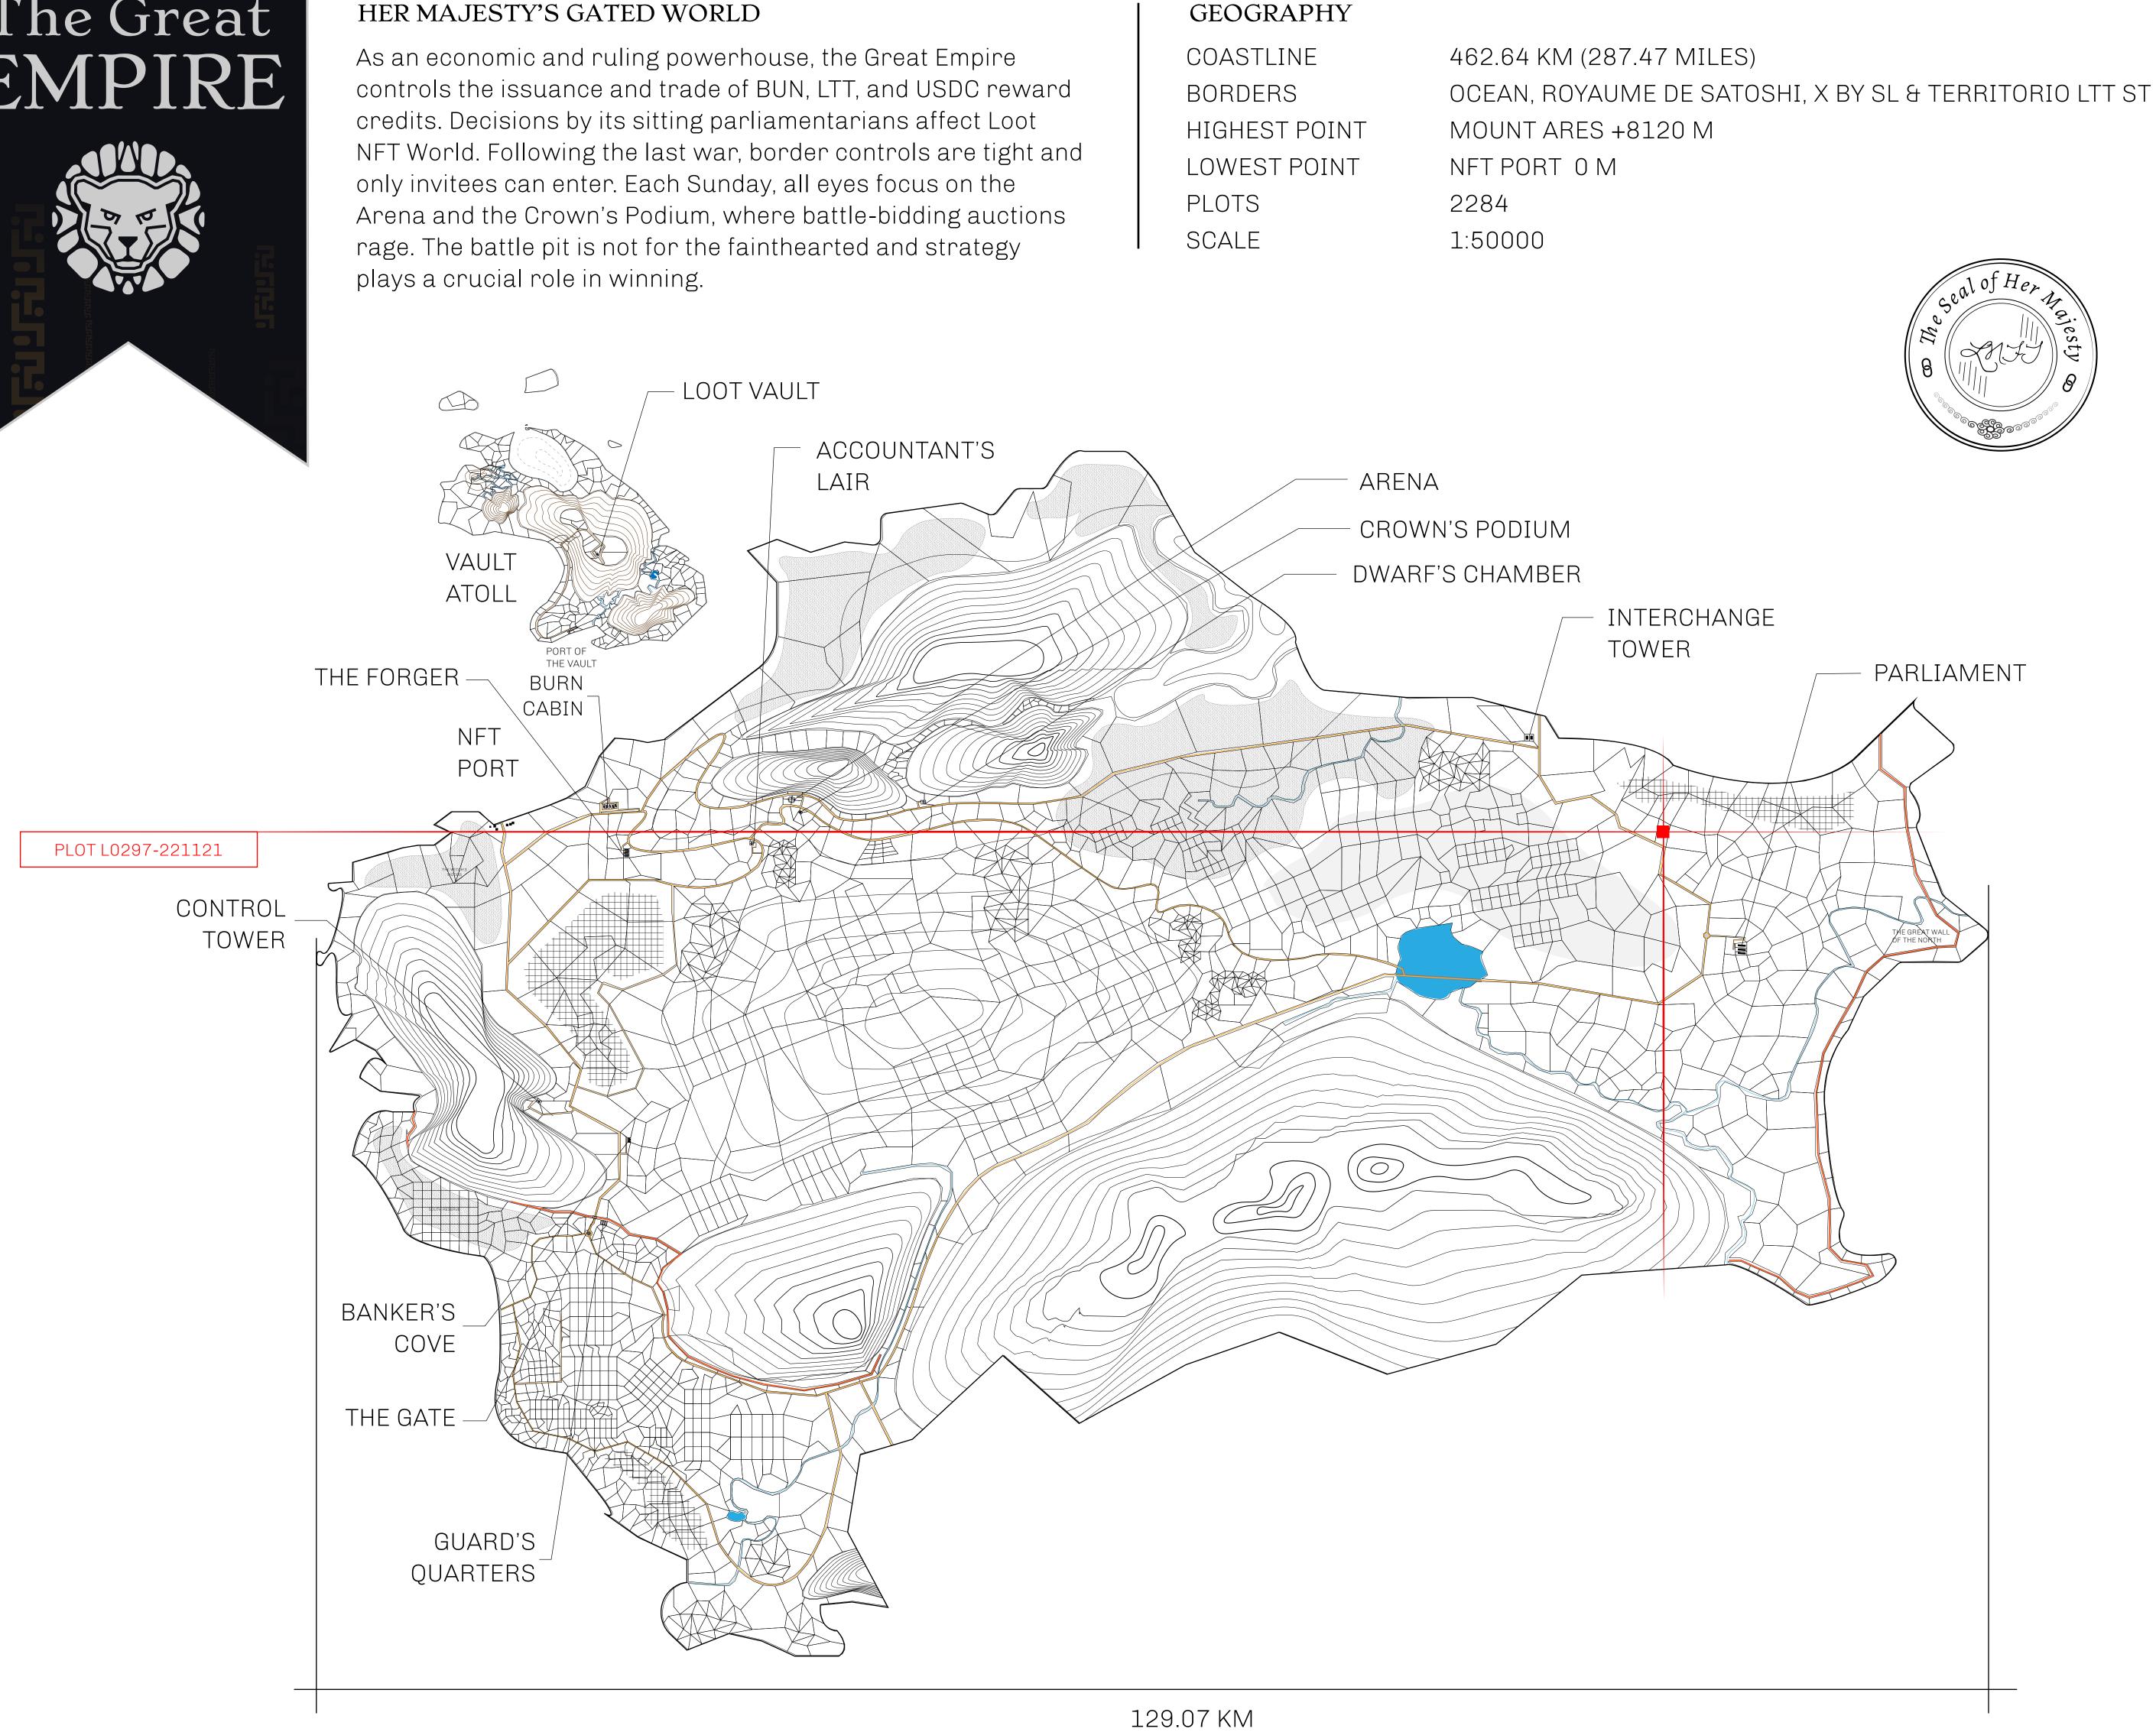

## PLOT L0298

|                                 | 1            |                              |             |               |
|---------------------------------|--------------|------------------------------|-------------|---------------|
|                                 | TITLE NUMBER |                              |             |               |
| Y                               |              | L0297                        | 7-22112     | 1             |
| <b>FEMPIRE</b>                  | ISSUED       | 22 November 2021             | Je.         | SCALE 1/5000  |
| Share of 0.3%<br>Credits); Mint |              | sales based on numbe<br>ries | er of NFT S | tories minted |
|                                 | /            |                              |             | /             |
|                                 |              |                              |             |               |
|                                 |              |                              |             |               |
|                                 |              |                              |             |               |
|                                 |              |                              |             | ,<br>,        |
| $\square$                       | 20-          |                              |             |               |
| BO                              | 507<br>Unio  | lna                          |             |               |
|                                 | STVDAR       | L0297<br>Y: 5.48 KM          |             |               |
|                                 |              | · +8 KM                      |             |               |
|                                 |              |                              |             |               |
|                                 |              |                              |             |               |
|                                 |              |                              |             |               |
|                                 |              |                              |             |               |
|                                 |              |                              |             |               |
|                                 |              |                              |             |               |
|                                 |              |                              |             |               |
|                                 |              |                              |             |               |
|                                 |              |                              |             |               |
|                                 | 1            |                              |             |               |