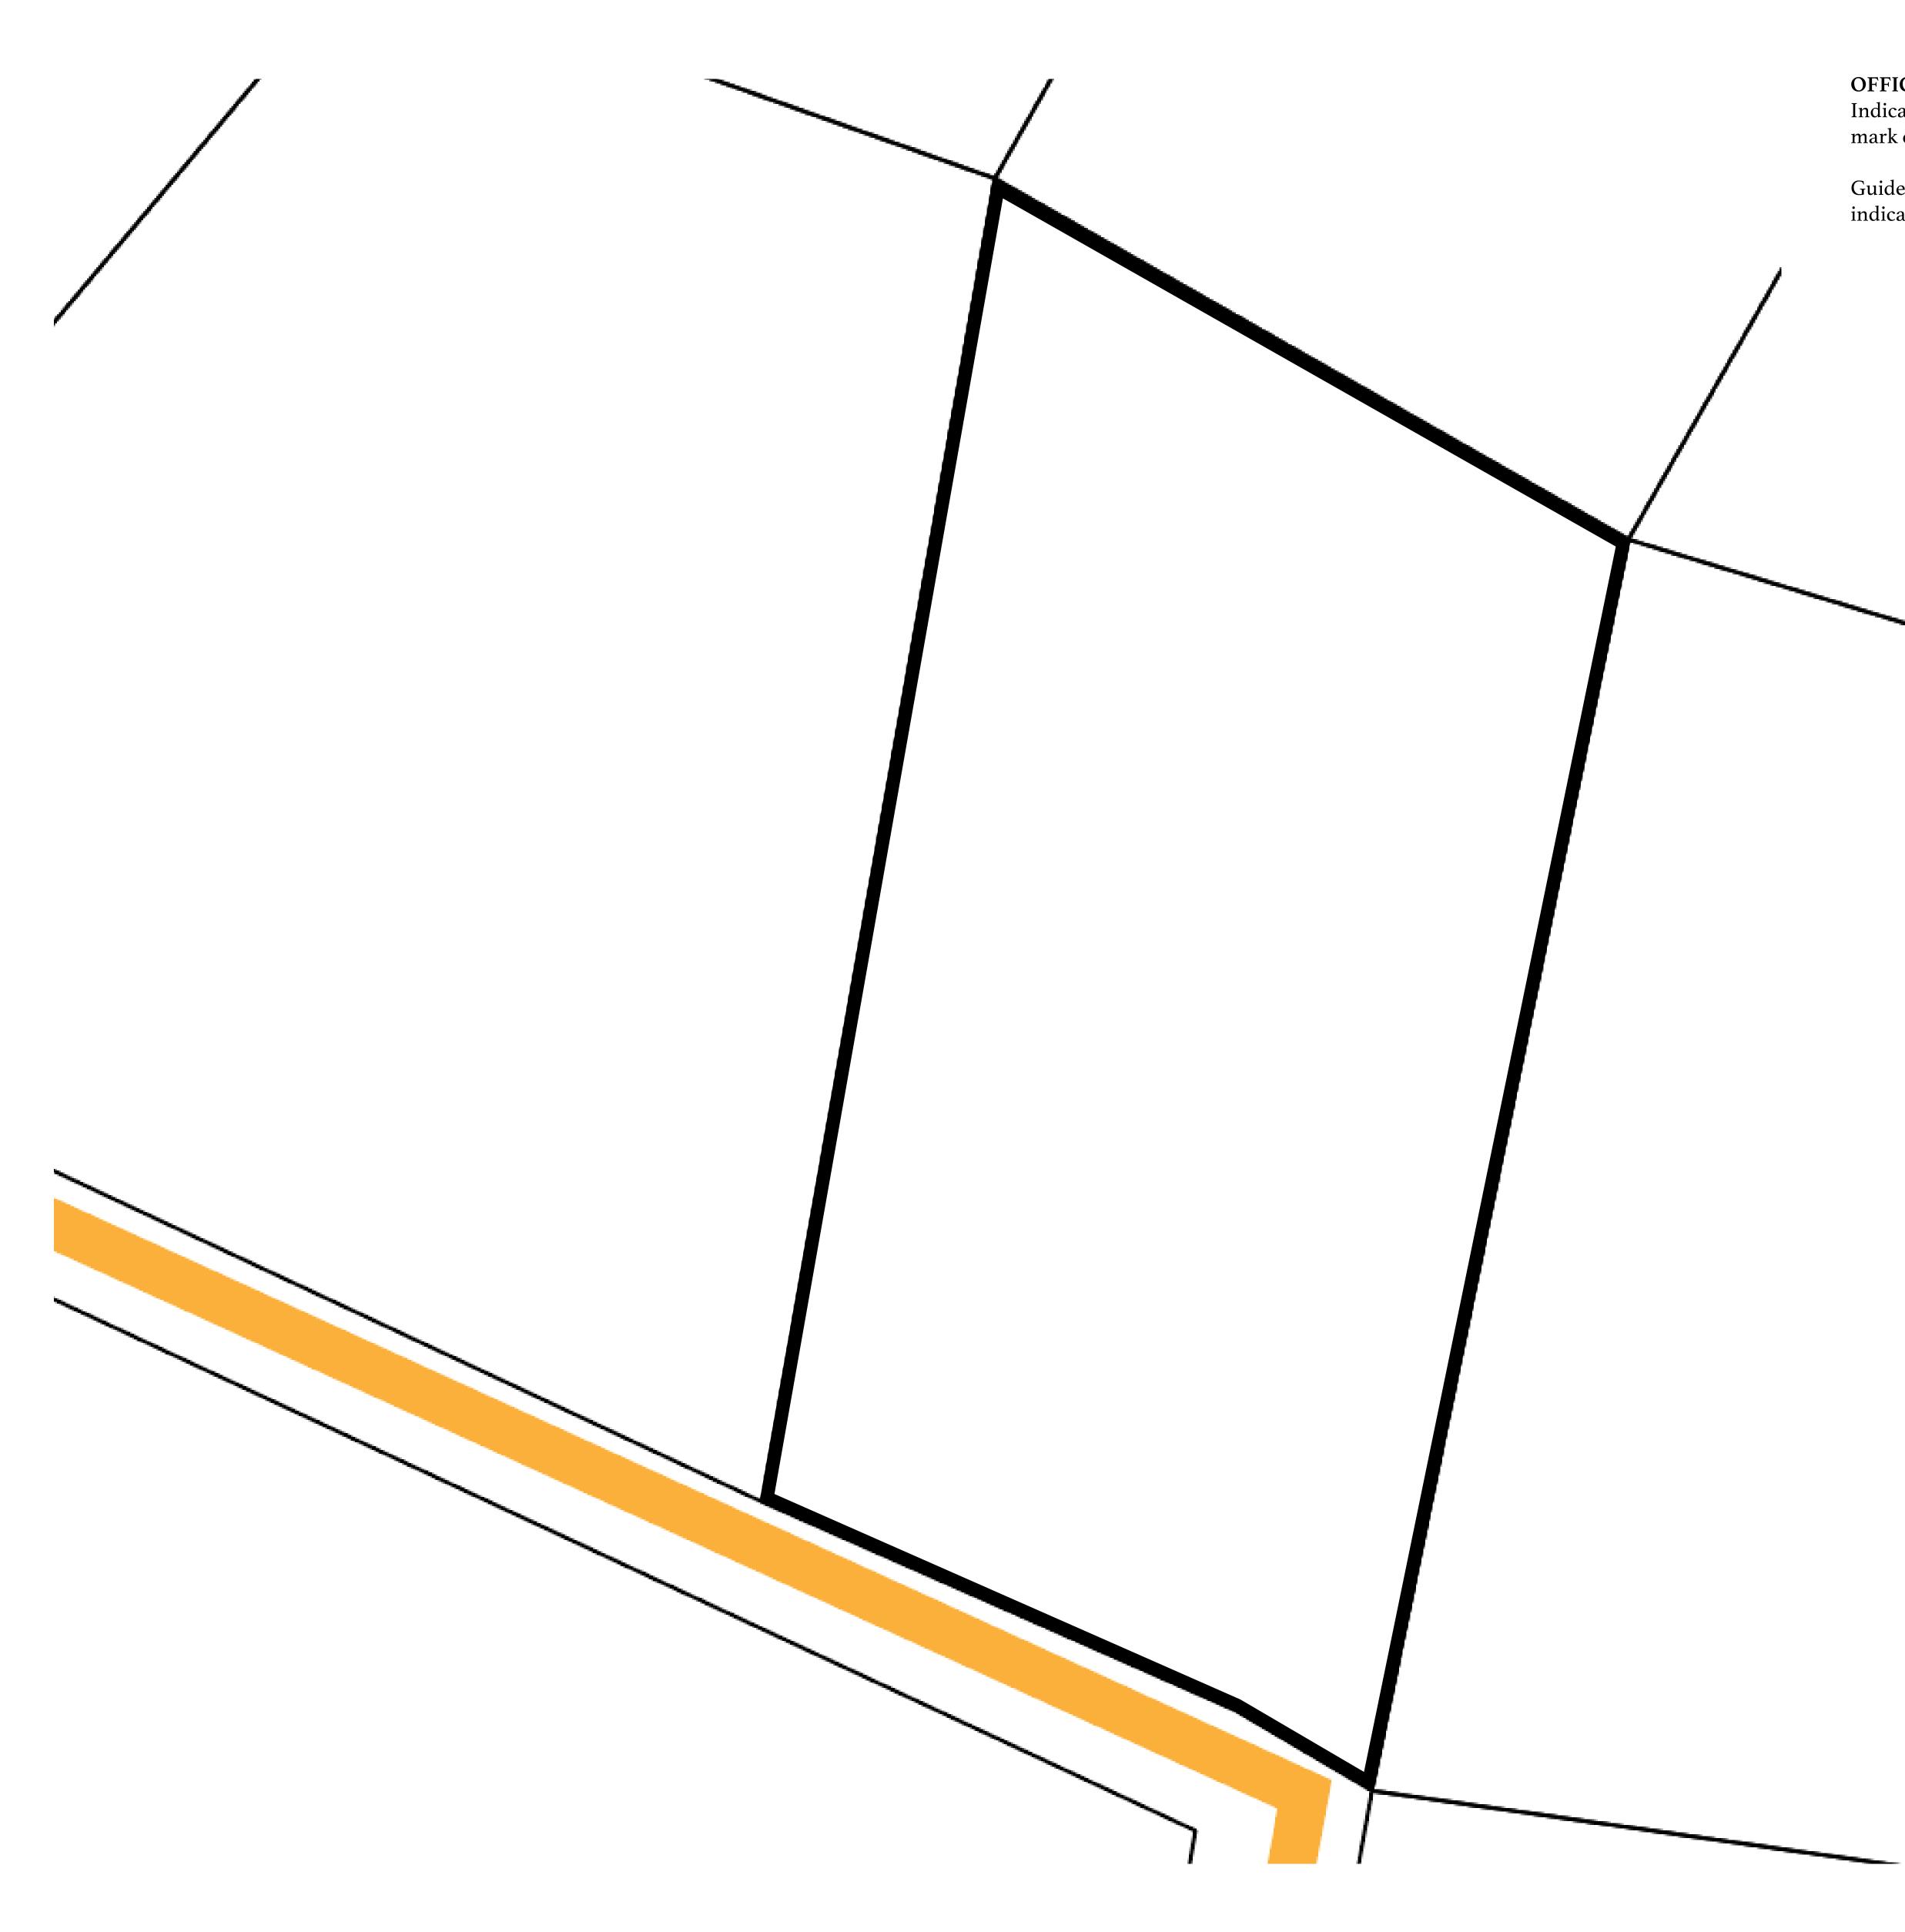

## PLOT L0298

|                                 | 1            |                              |             |               |
|---------------------------------|--------------|------------------------------|-------------|---------------|
|                                 | TITLE NUMBER |                              |             |               |
| Y                               |              | L0297                        | 7-22112     | 1             |
| <b>FEMPIRE</b>                  | ISSUED       | 22 November 2021             | Je.         | SCALE 1/5000  |
| Share of 0.3%<br>Credits); Mint |              | sales based on numbe<br>ries | er of NFT S | tories minted |
|                                 | /            |                              |             | /             |
|                                 |              |                              |             |               |
|                                 |              |                              |             |               |
|                                 |              |                              |             |               |
|                                 |              |                              |             | ,<br>,        |
| $\square$                       | 20-          |                              |             |               |
| BO                              | 507<br>Unio  | lna                          |             |               |
|                                 | STVDAR       | L0297<br>Y: 5.48 KM          |             |               |
|                                 |              | · +8 KM                      |             |               |
|                                 |              |                              |             |               |
|                                 |              |                              |             |               |
|                                 |              |                              |             |               |
|                                 |              |                              |             |               |
|                                 |              |                              |             |               |
|                                 |              |                              |             |               |
|                                 |              |                              |             |               |
|                                 |              |                              |             |               |
|                                 |              |                              |             |               |
|                                 | 1            |                              |             |               |