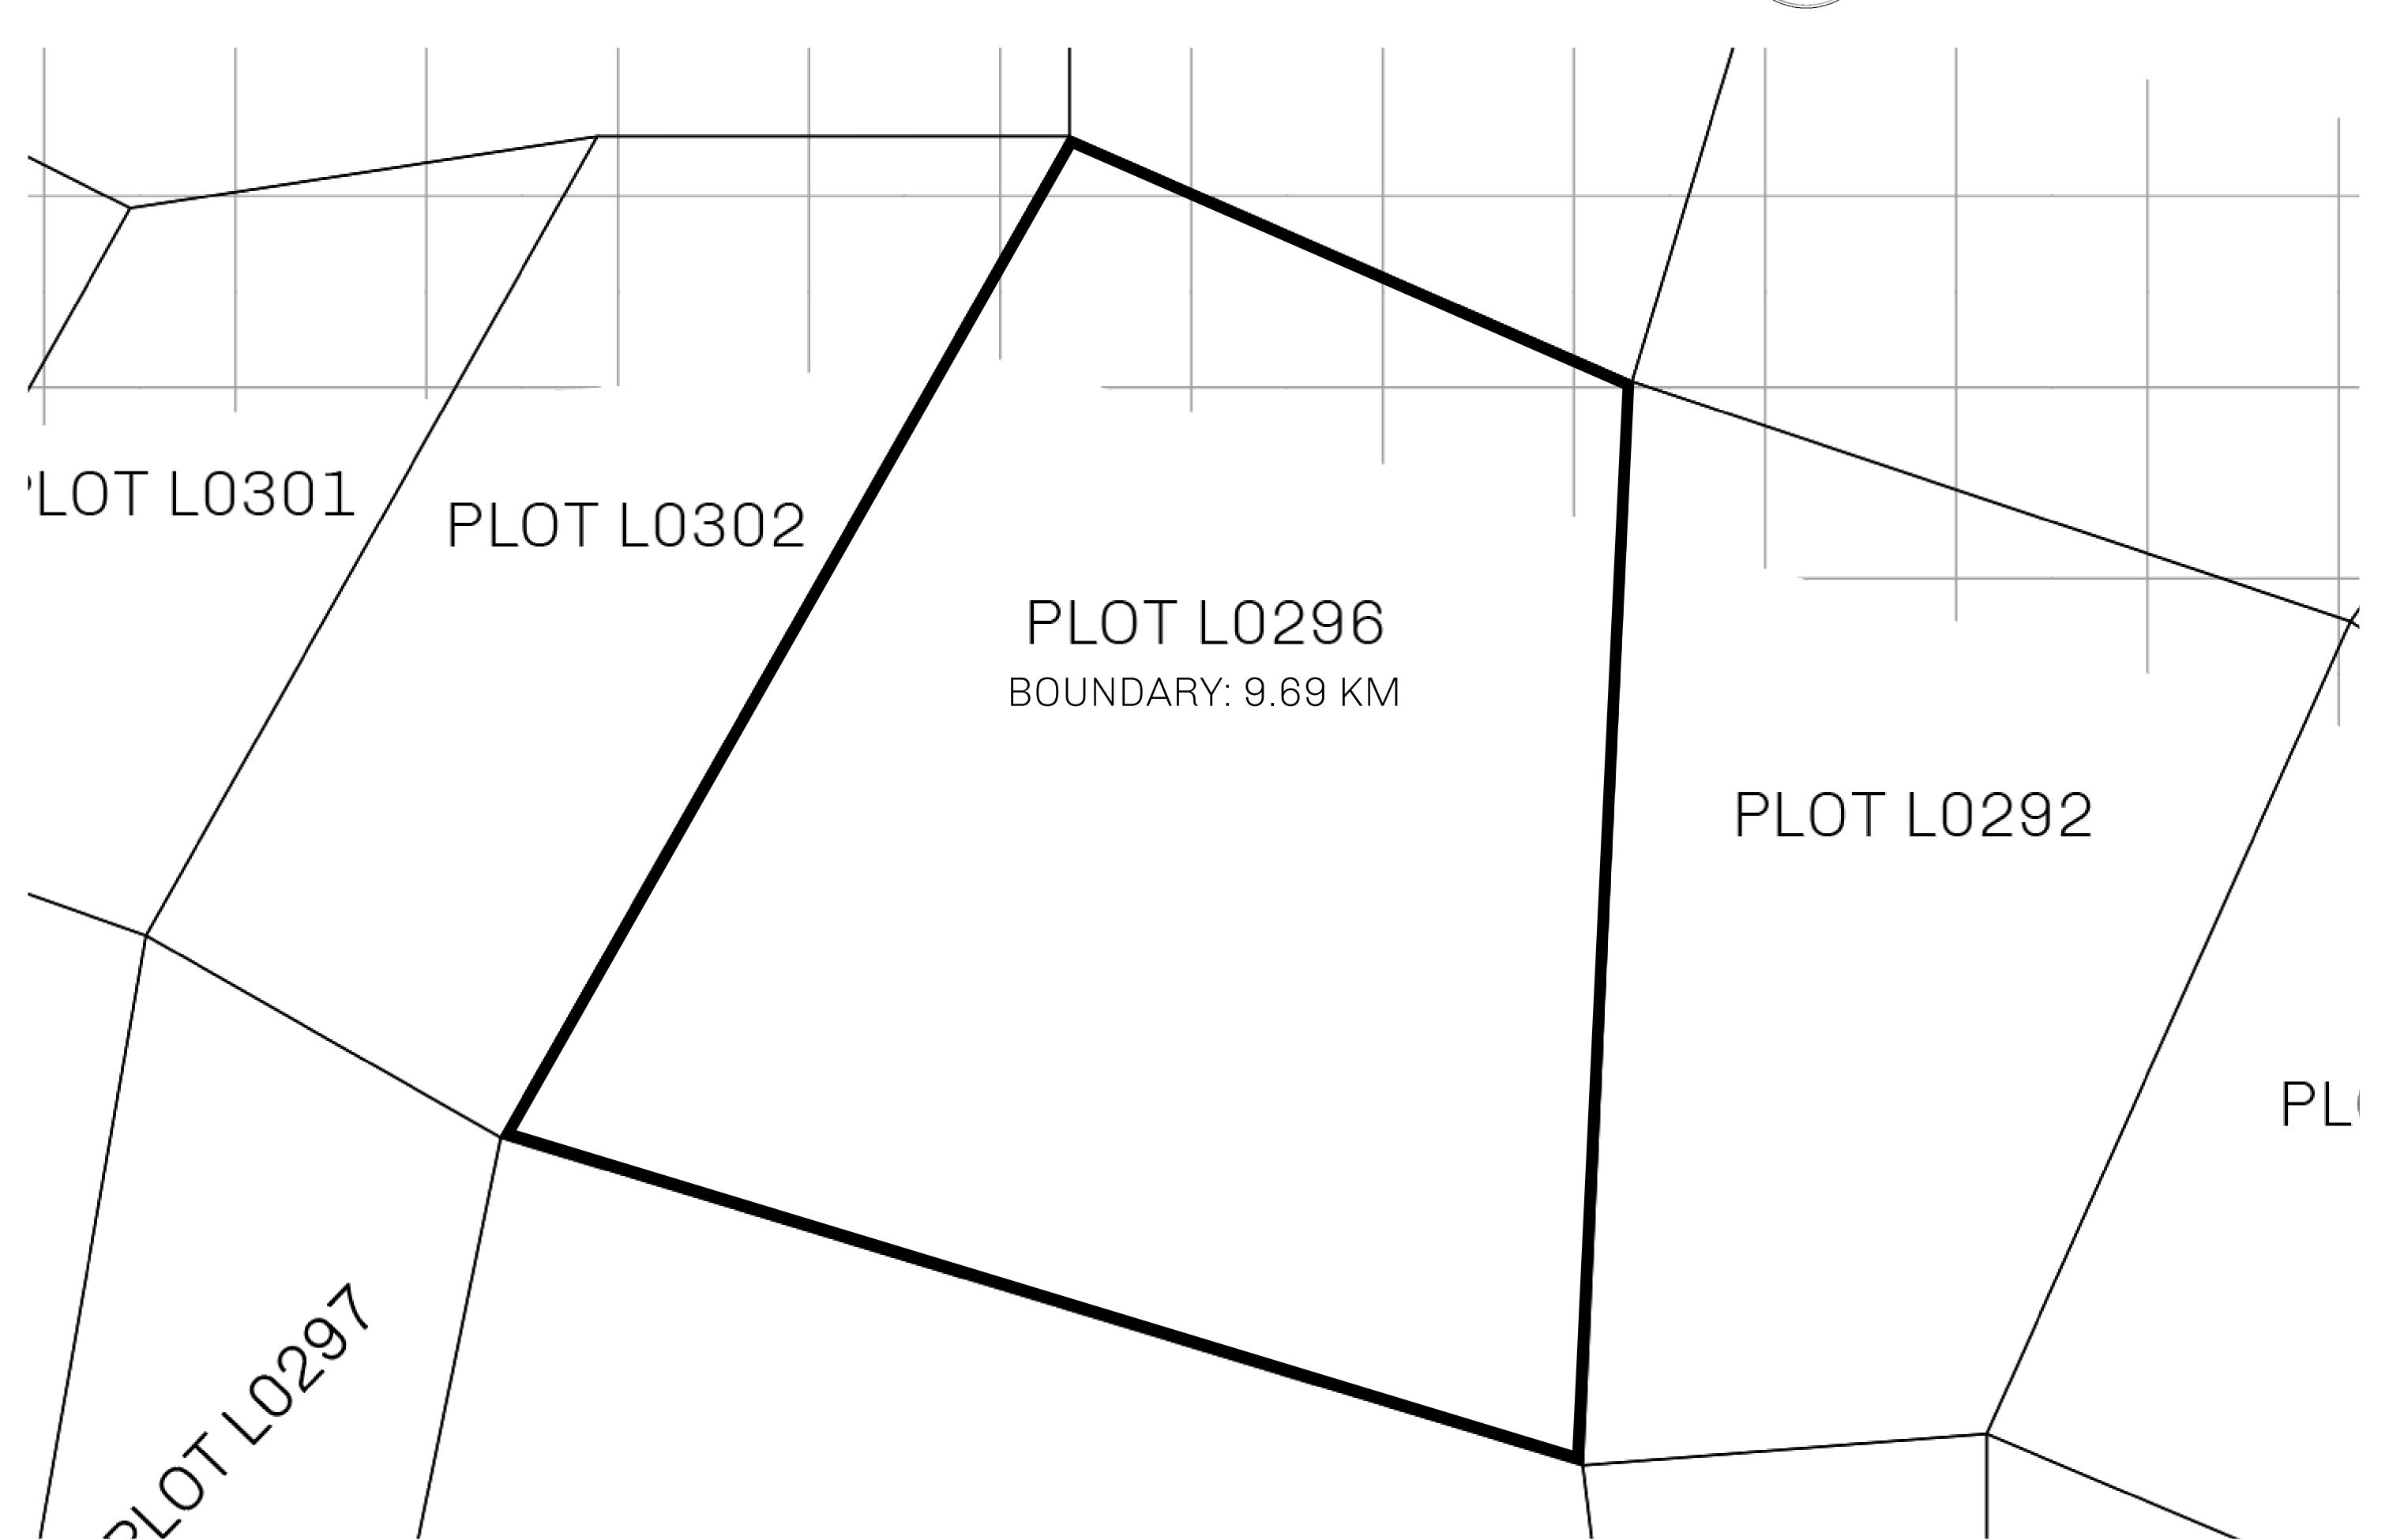

## GEOGRAPHY

COASTLINE 462.64 KM (287.47 MILES)

OCEAN, ROYAUME DE SATOSHI, X BY SL & TERRITORIO LTT ST BORDERS

HIGHEST POINT MOUNT ARES +8120 M

LOWEST POINT NFT PORT 0 M

PLOTS 2284 SCALE 1:50000

PLOT L0296-221121

## H.M. LNFT Land Registry

TITLE NUMBER

L0296-221121

ADMINISTRATIVE AREA

THE GREAT EMPIRE

ISSUED 22 November 2021

SCALE **1/50000** 

OWNER ENTITLEMENT