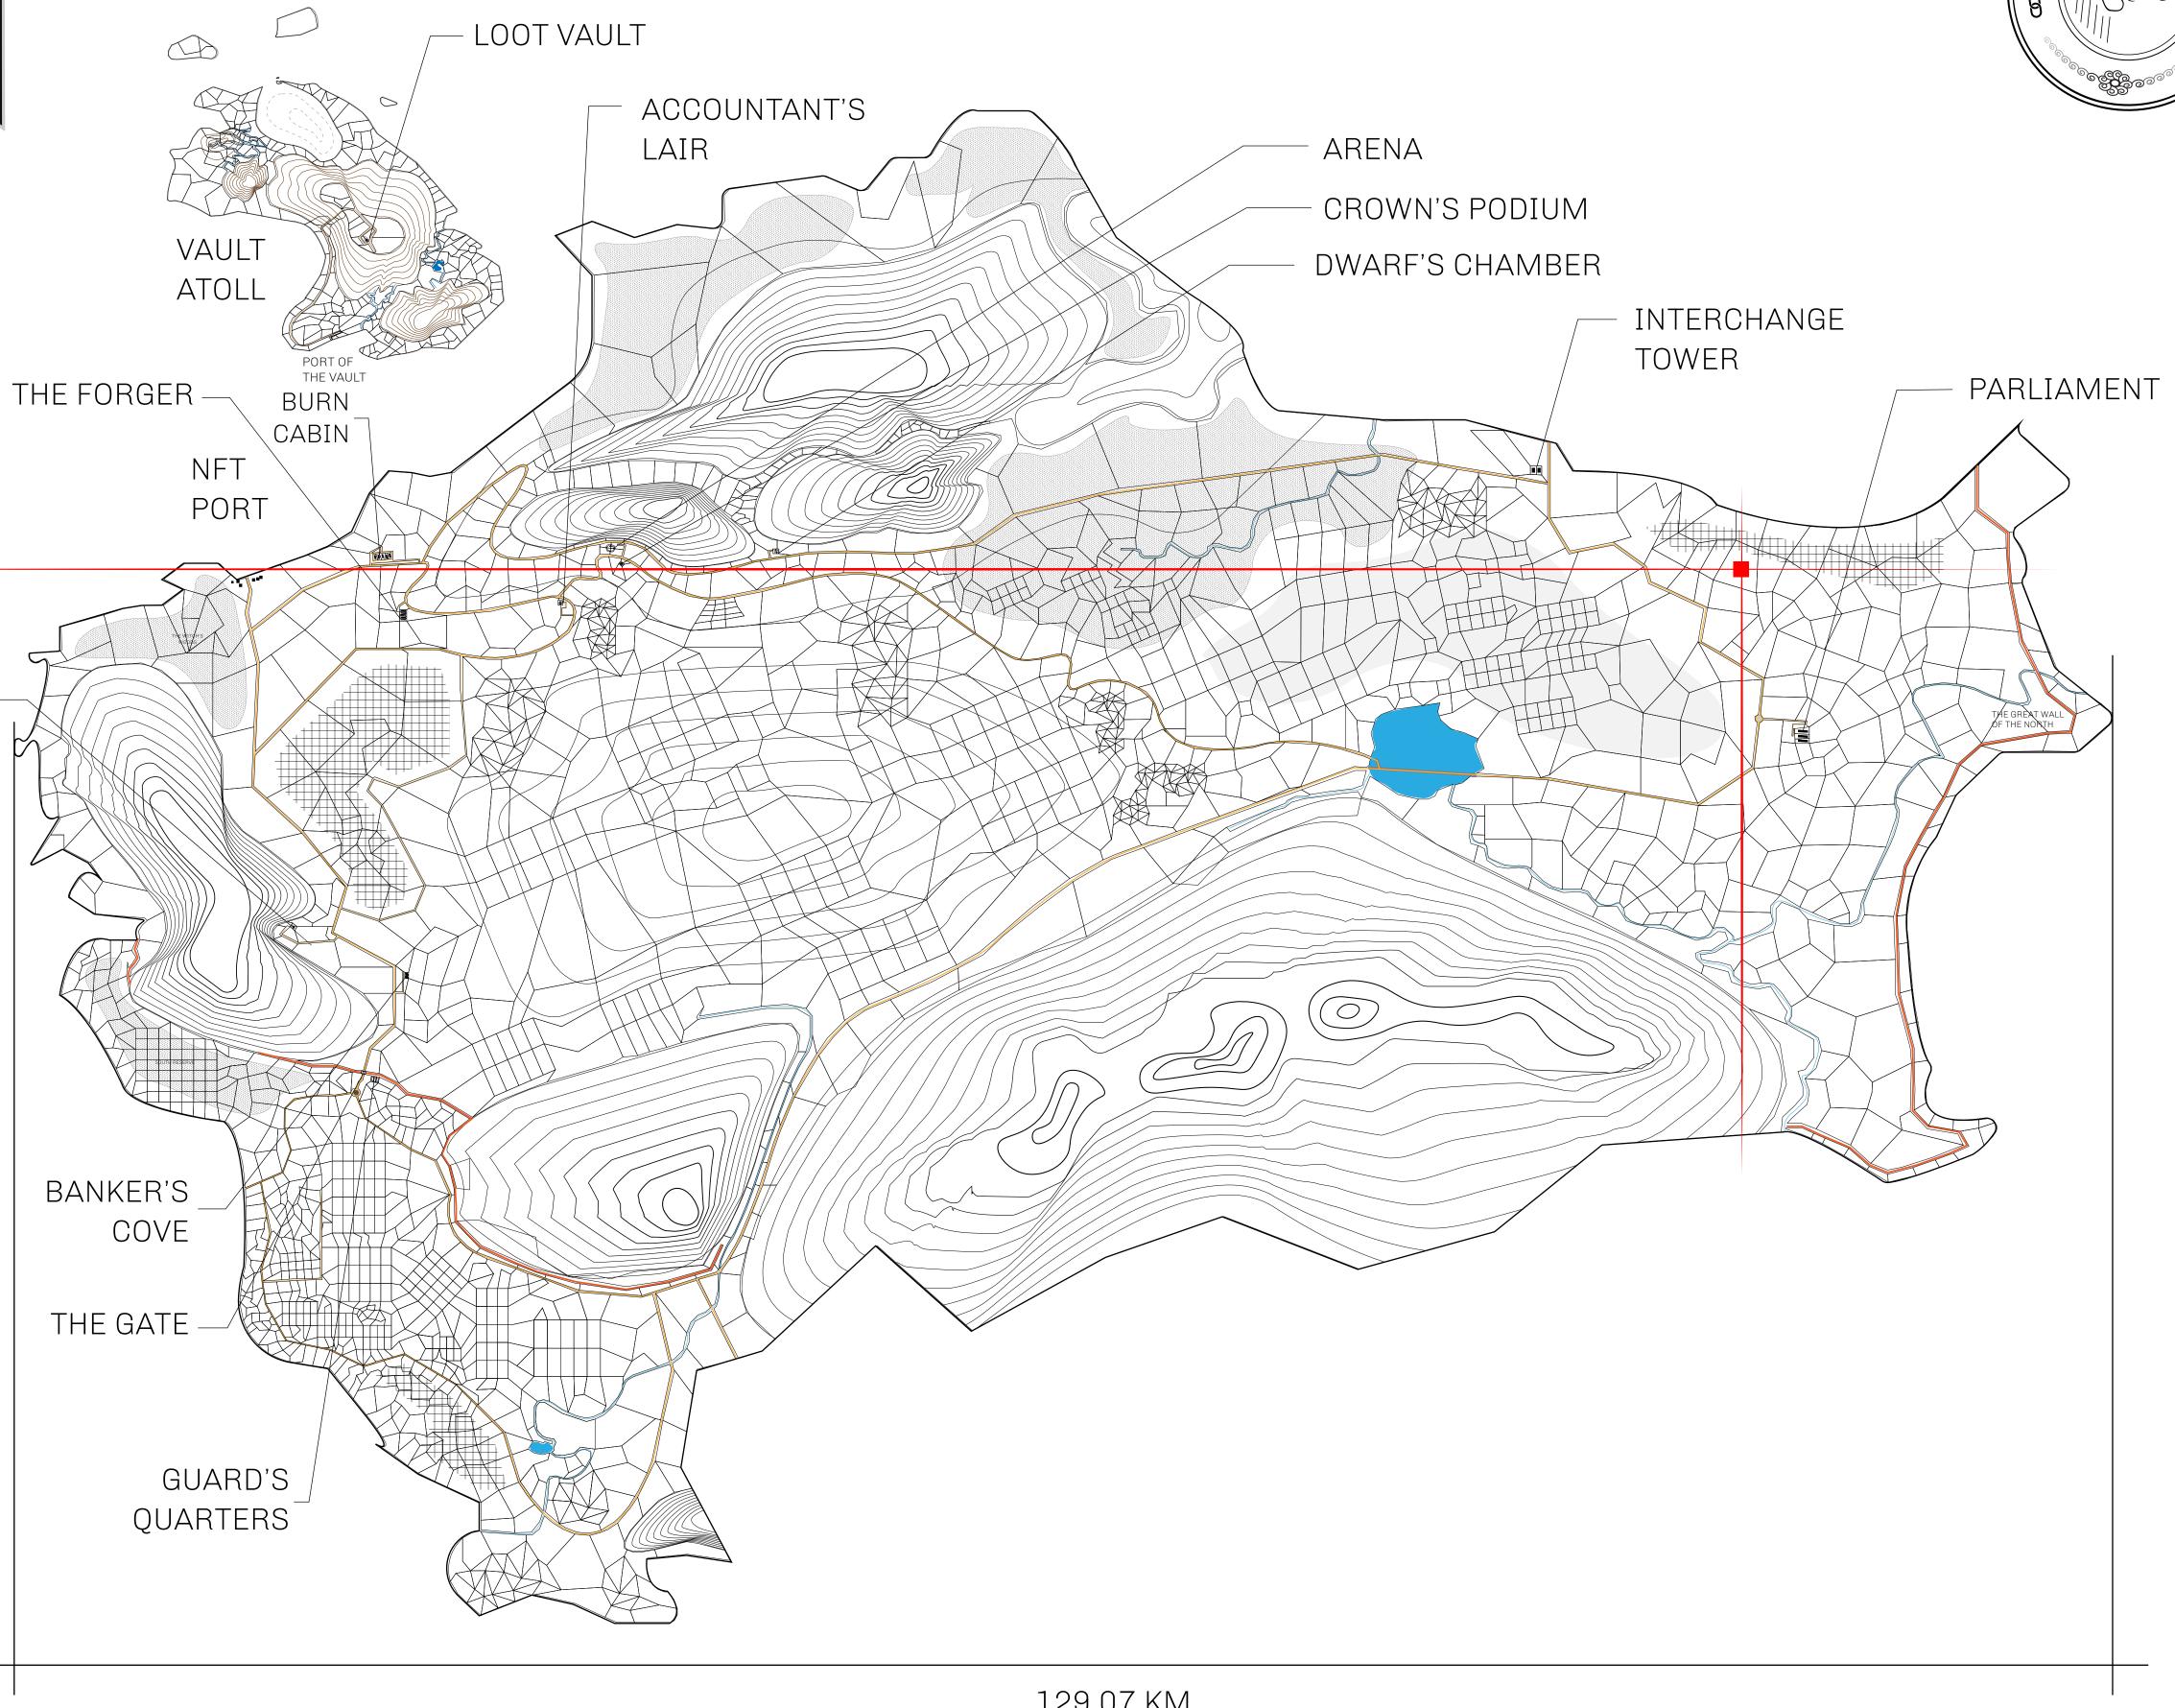

## HER MAJESTY'S GATED WORLD

As an economic and ruling powerhouse, the Great Empire controls the issuance and trade of BUN, LTT, and USDC reward credits. Decisions by its sitting parliamentarians affect Loot NFT World. Following the last war, border controls are tight and only invitees can enter. Each Sunday, all eyes focus on the Arena and the Crown's Podium, where battle-bidding auctions rage. The battle pit is not for the fainthearted and strategy plays a crucial role in winning.

## GEOGRAPHY

COASTLINE 462.64 KM (287.47 MILES)

OCEAN, ROYAUME DE SATOSHI, X BY SL & TERRITORIO LTT ST BORDERS

HIGHEST POINT MOUNT ARES +8120 M

LOWEST POINT NFT PORT 0 M

PLOTS 2284 SCALE 1:50000

PLOT L0296-221121