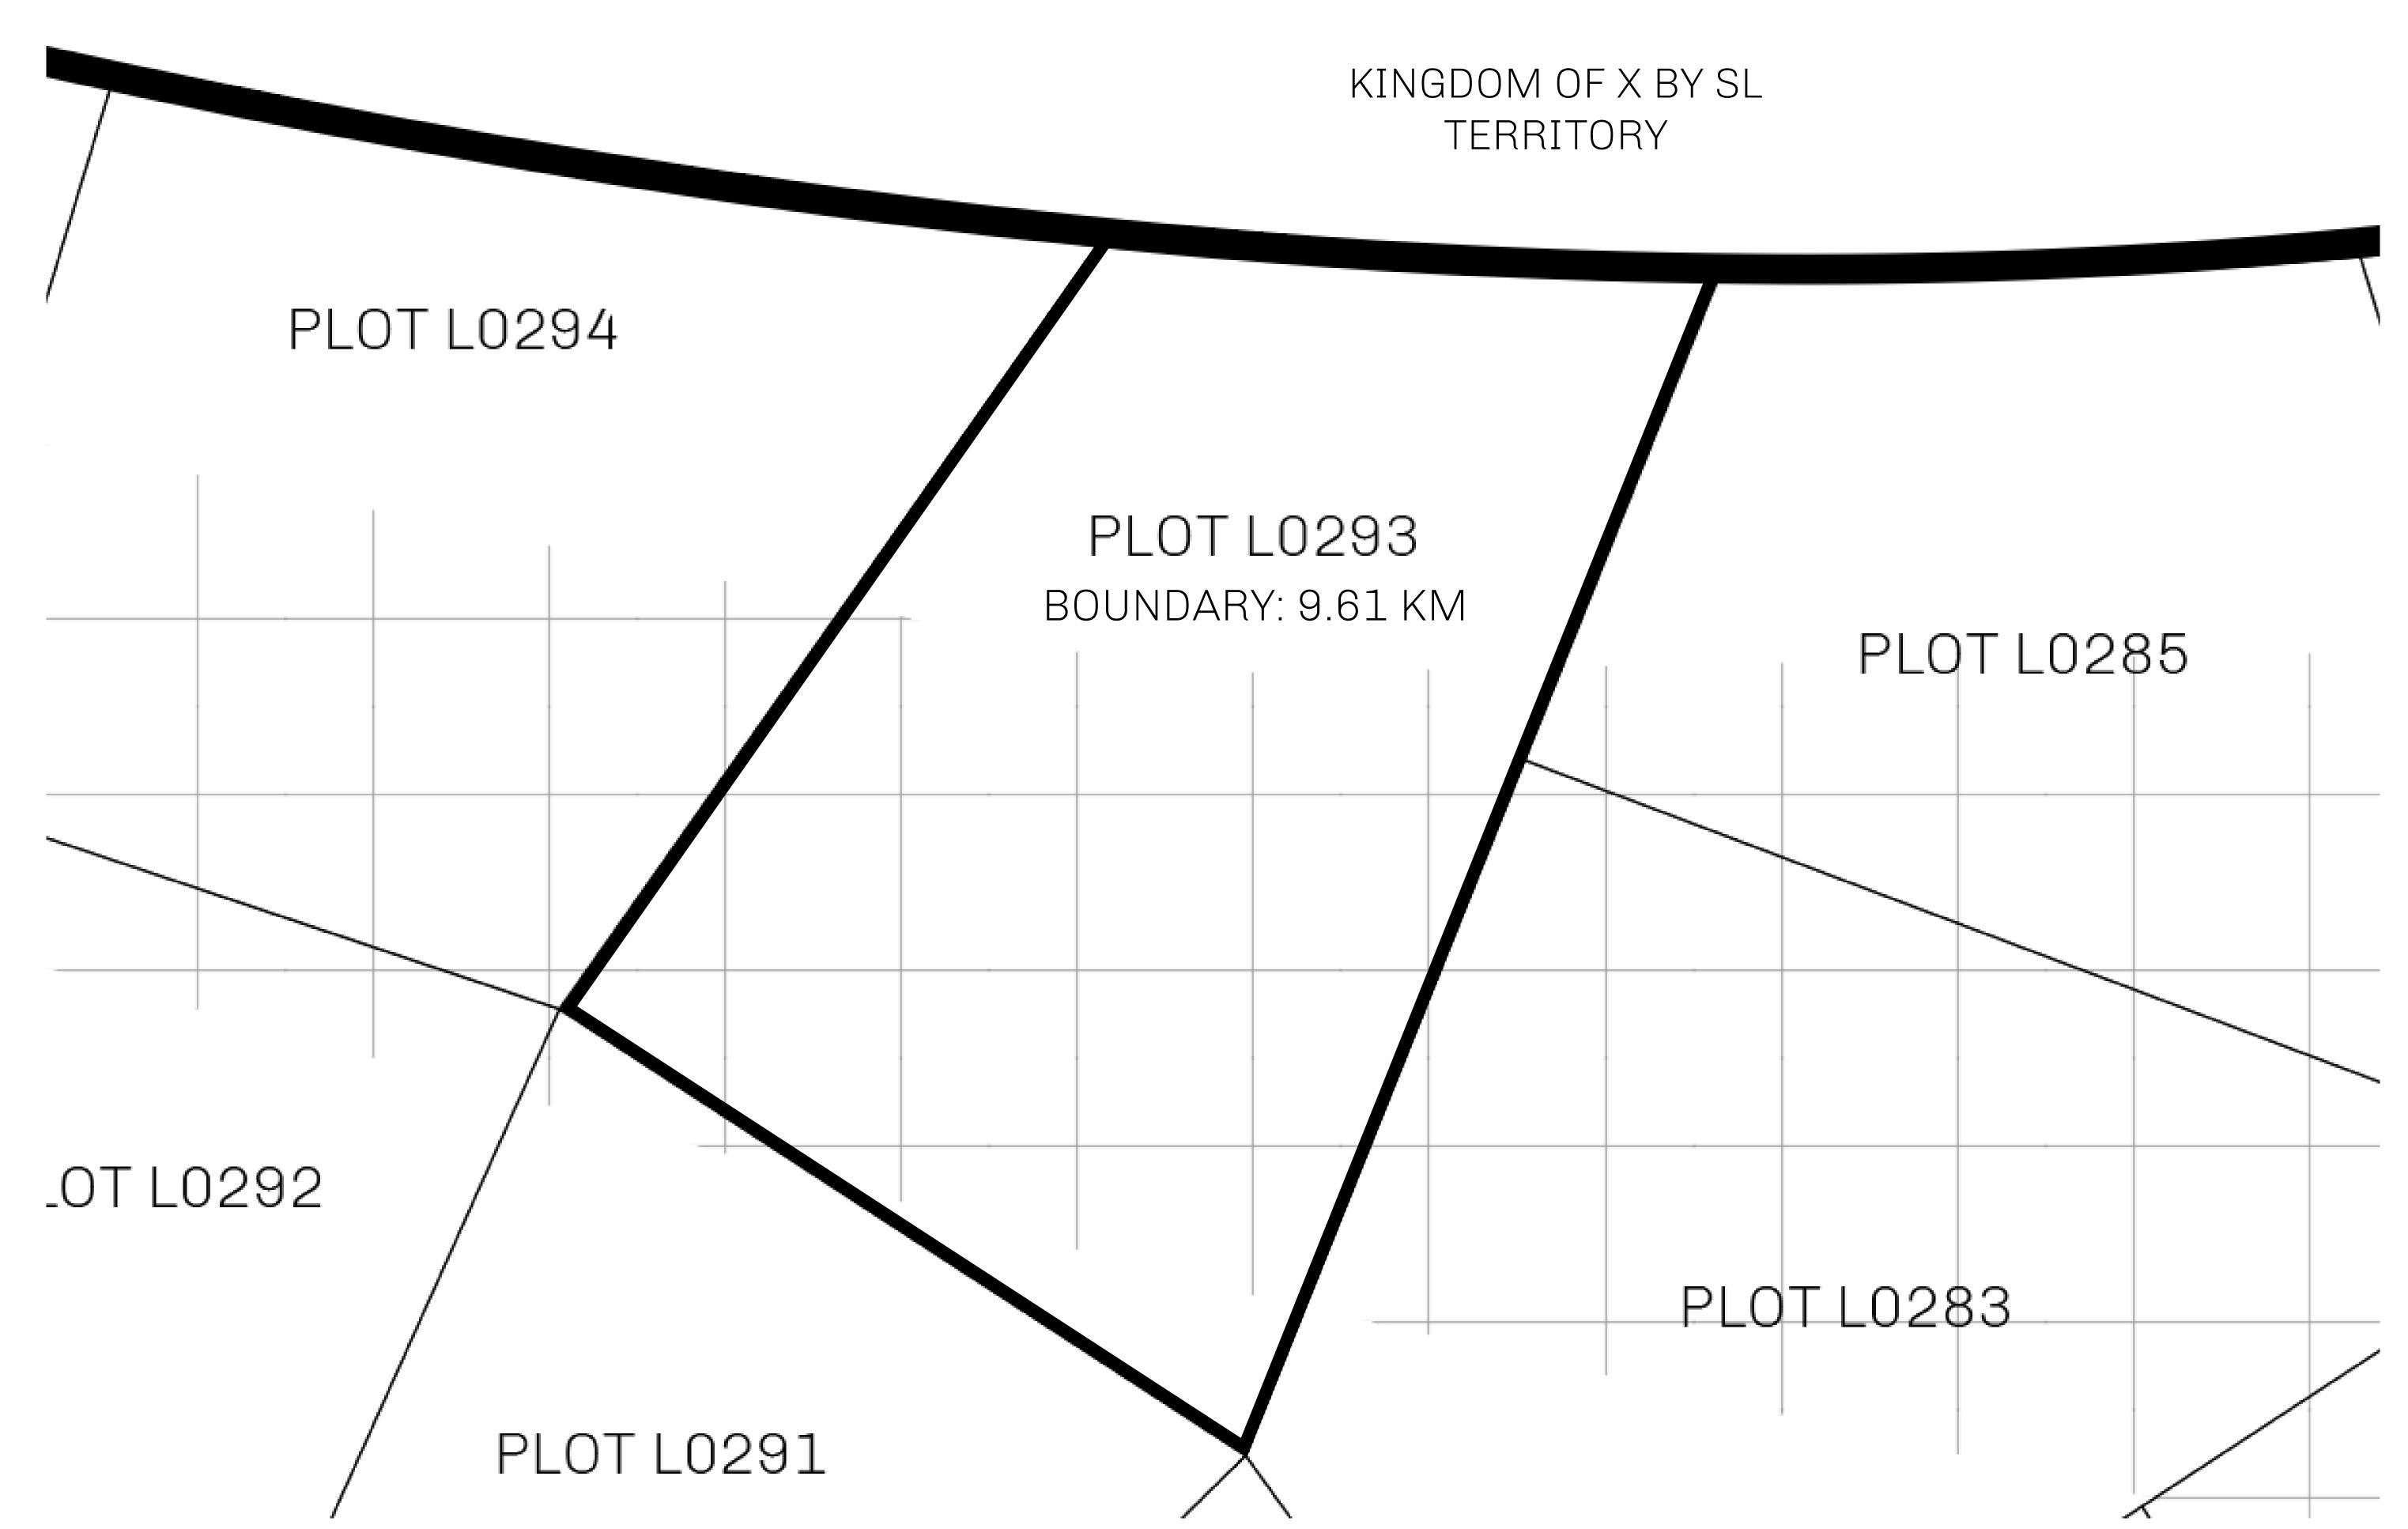

## H.M. LNFT Land Registry

TITLE NUMBER

L0293-221121

ADMINISTRATIVE AREA

THE GREAT EMPIRE

ISSUED 22 November 2021

SCALE 1/50000

OWNER ENTITLEMENT

Type W-GE: Share of 0.3% of all BUN sales based on number of NFT Stories minted

(rewarded in Credits); Mint 4 NFT Stories