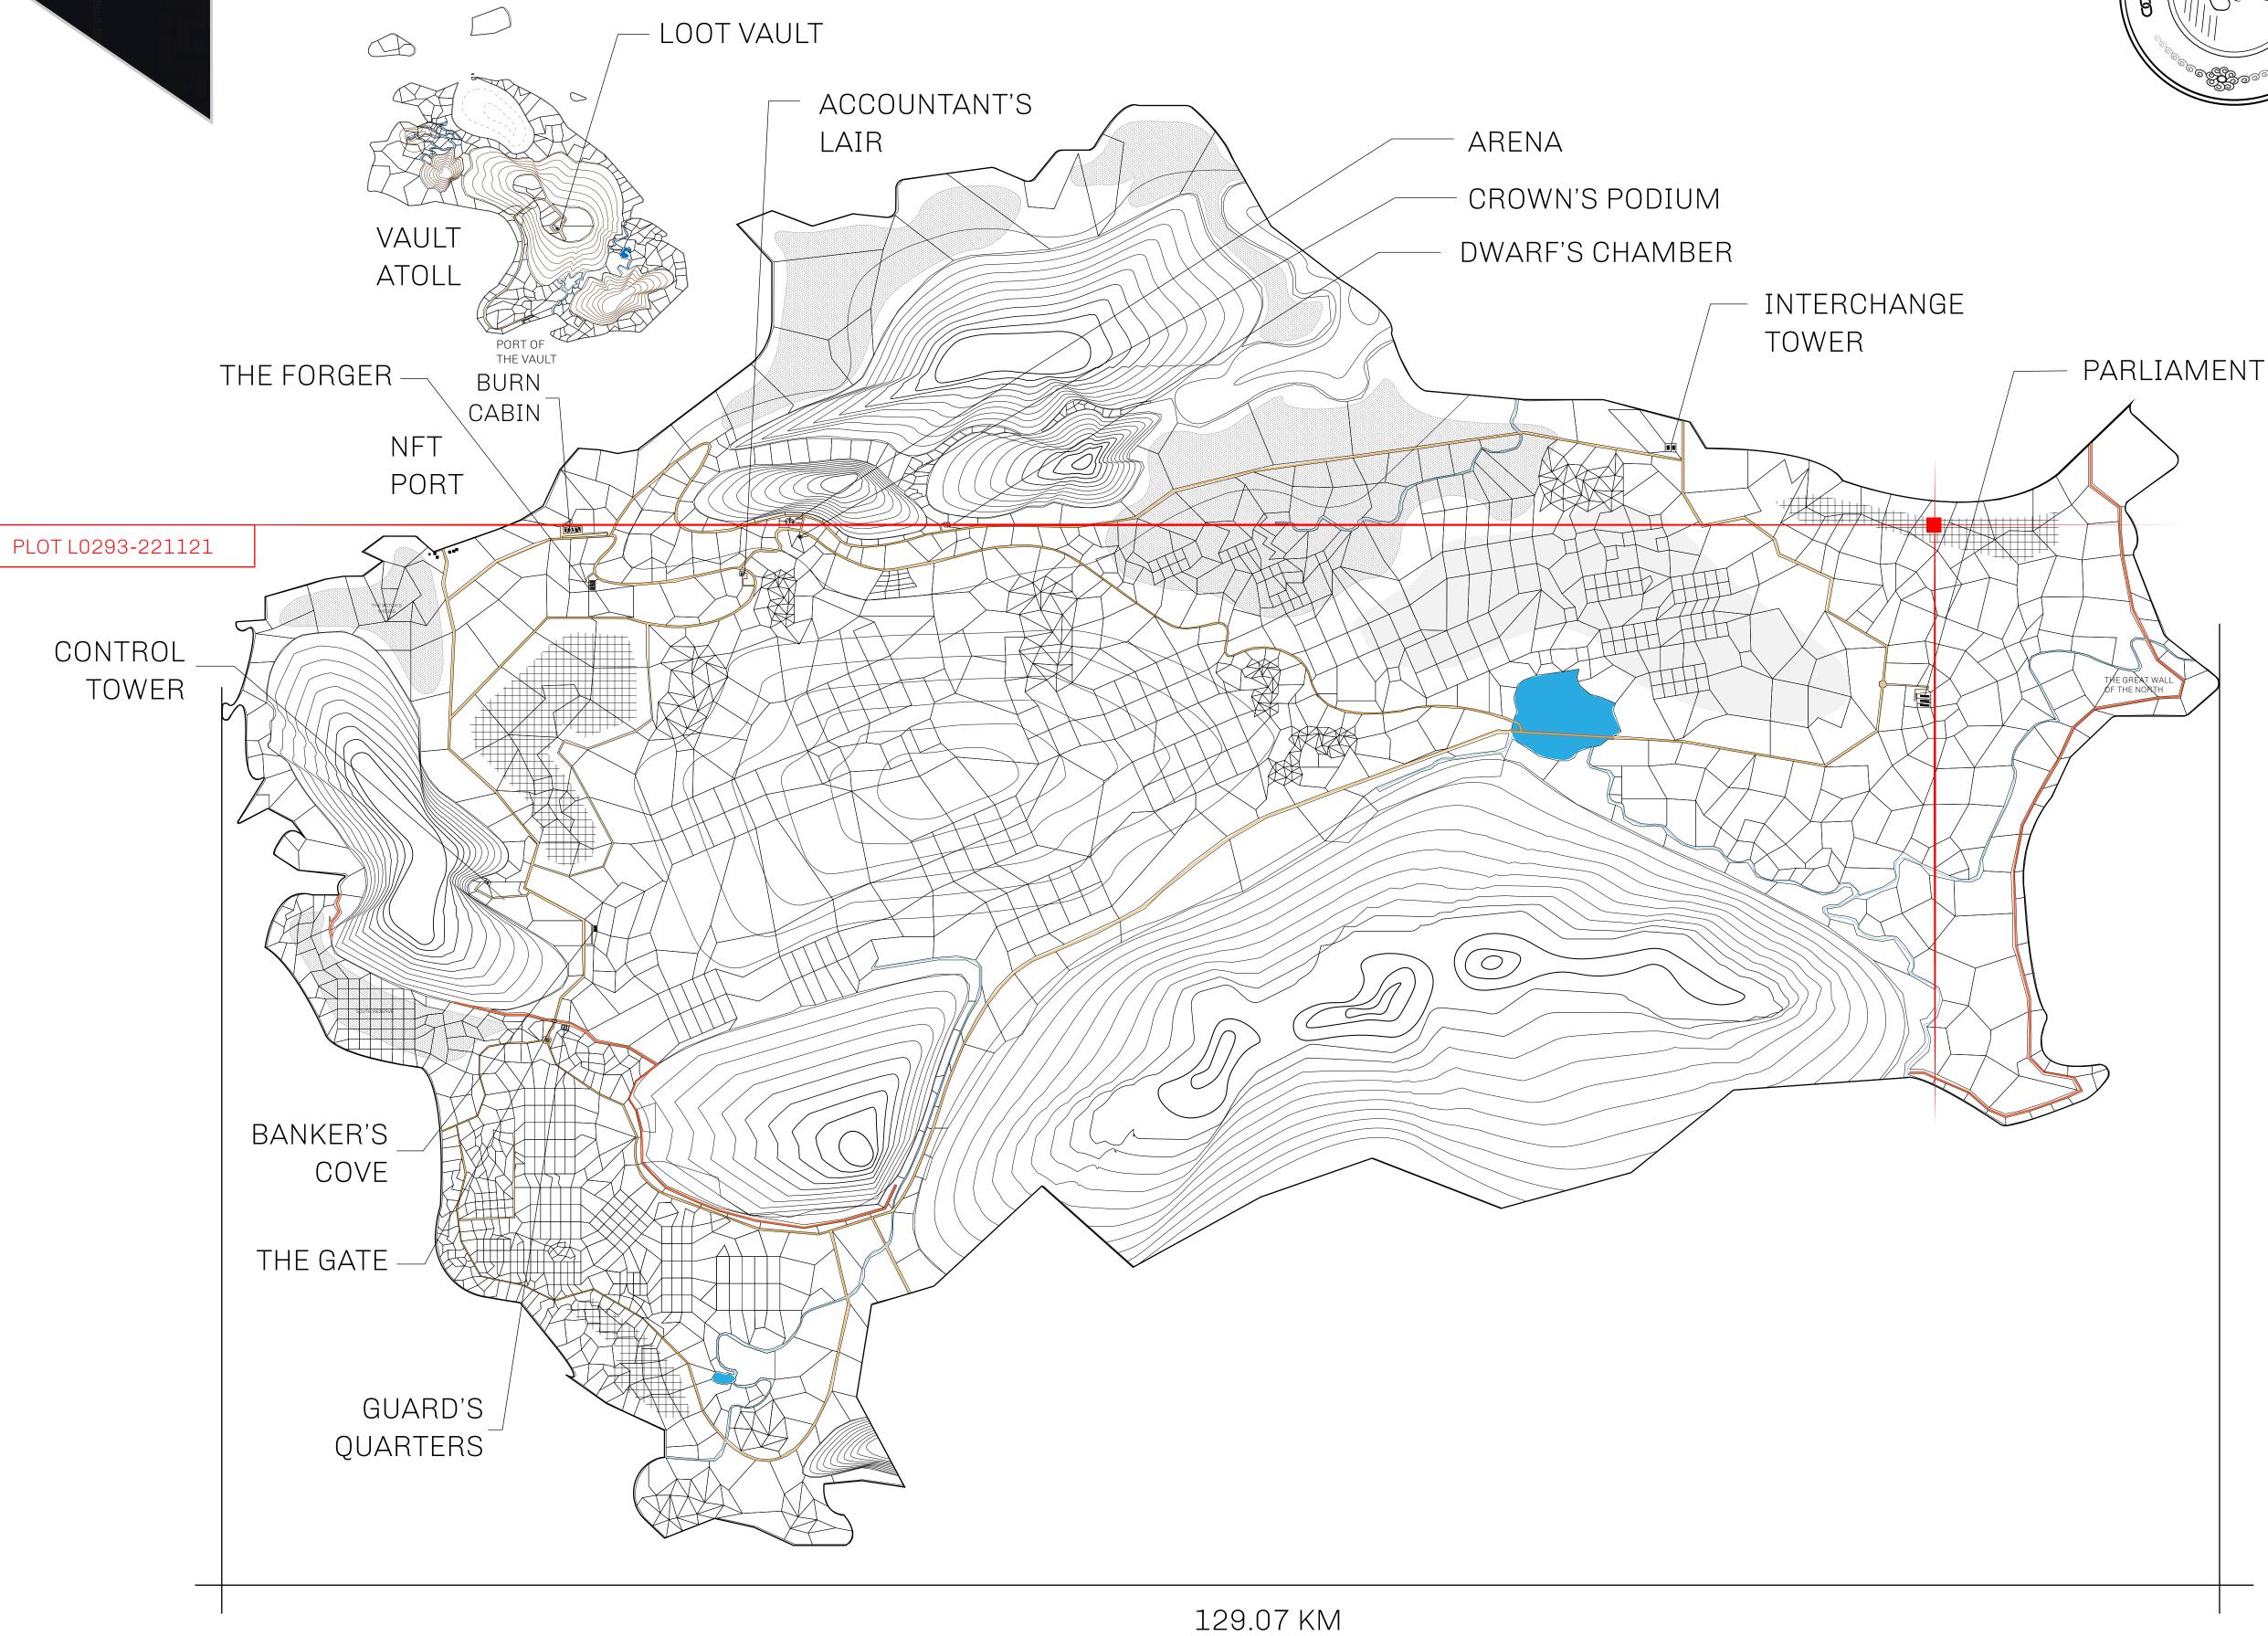

### HER MAJESTY'S GATED WORLD

As an economic and ruling powerhouse, the Great Empire controls the issuance and trade of BUN, LTT, and USDC reward credits. Decisions by its sitting parliamentarians affect Loot NFT World. Following the last war, border controls are tight and only invitees can enter. Each Sunday, all eyes focus on the Arena and the Crown's Podium, where battle-bidding auctions rage. The battle pit is not for the fainthearted and strategy plays a crucial role in winning.

### GEOGRAPHY

COASTLINE 462.64 KM (287.47 MILES)

OCEAN, ROYAUME DE SATOSHI, X BY SL & TERRITORIO LTT ST BORDERS

HIGHEST POINT MOUNT ARES +8120 M

LOWEST POINT NFT PORT 0 M

PLOTS 2284 SCALE 1:50000

## H.M. LNFT Land Registry

TITLE NUMBER

L0293-221121

ADMINISTRATIVE AREA

THE GREAT EMPIRE

ISSUED 22 November 2021

SCALE 1/50000

OWNER ENTITLEMENT