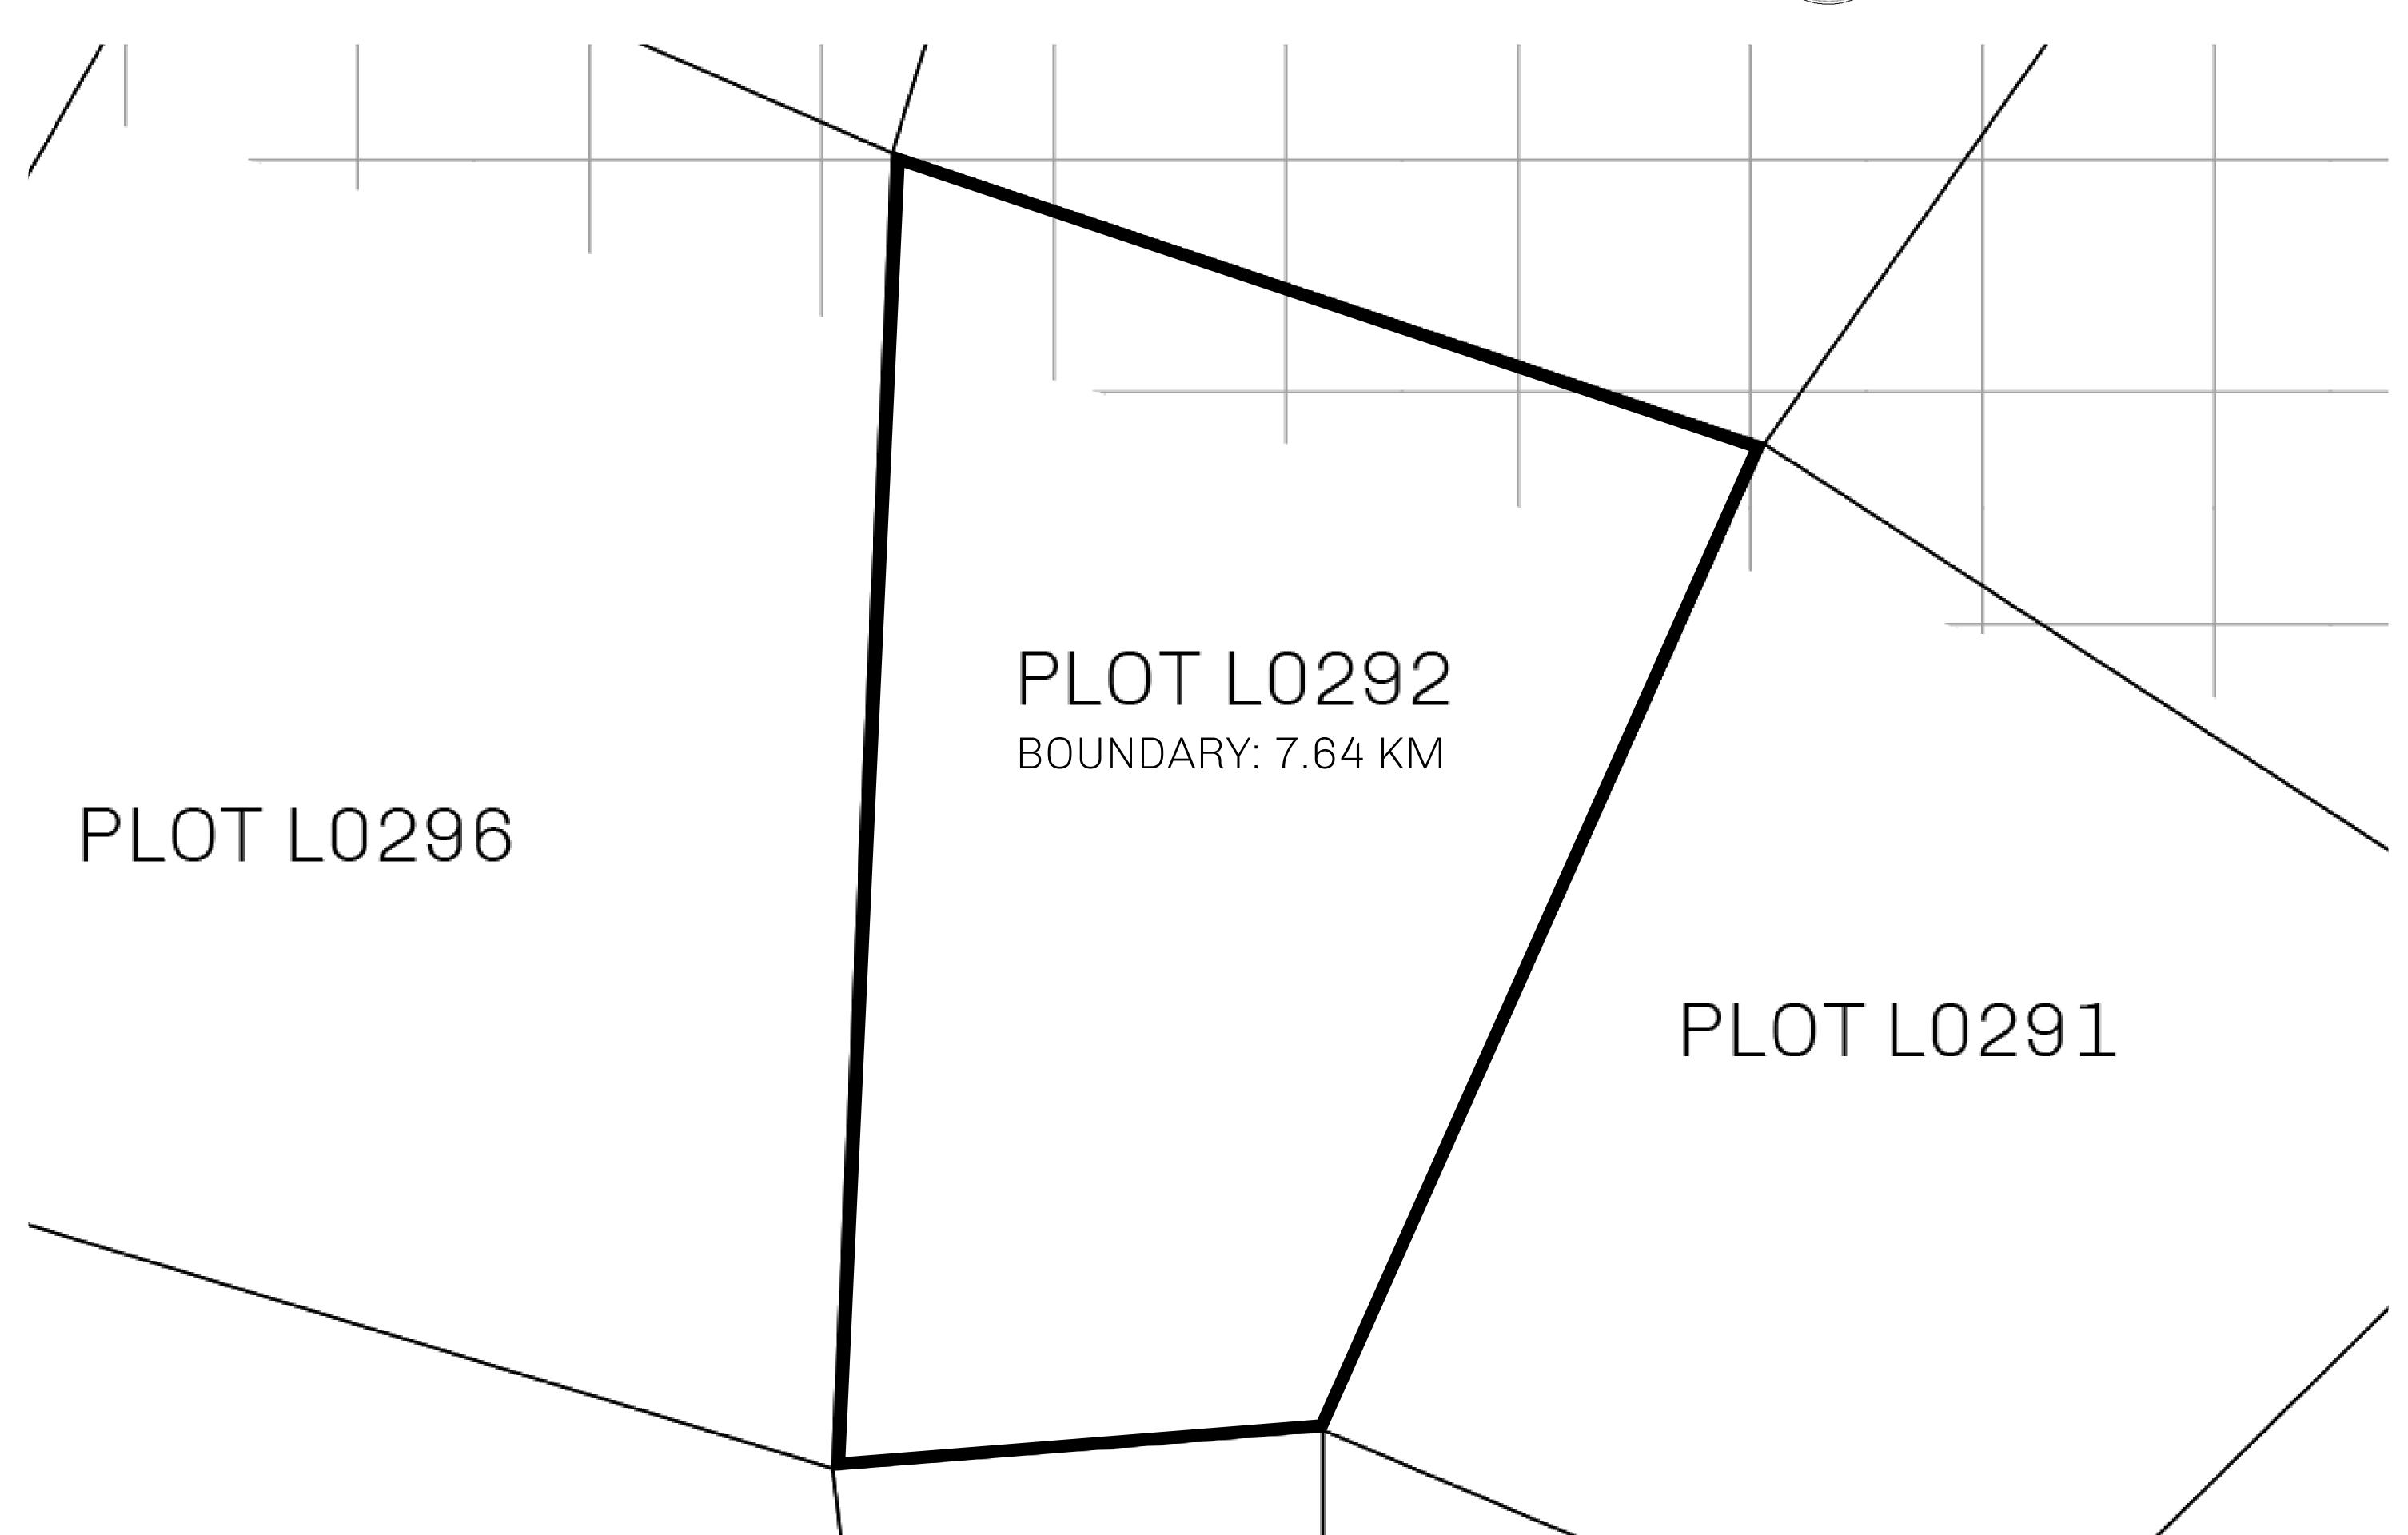

## LOOT NFT WORLD

PLOT L0292-221121

CONTROL

TOWER

## H.M. LNFT Land Registry

TITLE NUMBER

L0292-221121

ADMINISTRATIVE AREA

THE GREAT EMPIRE

ISSUED 22 November 2021

SCALE 1/50000

OWNER ENTITLEMENT