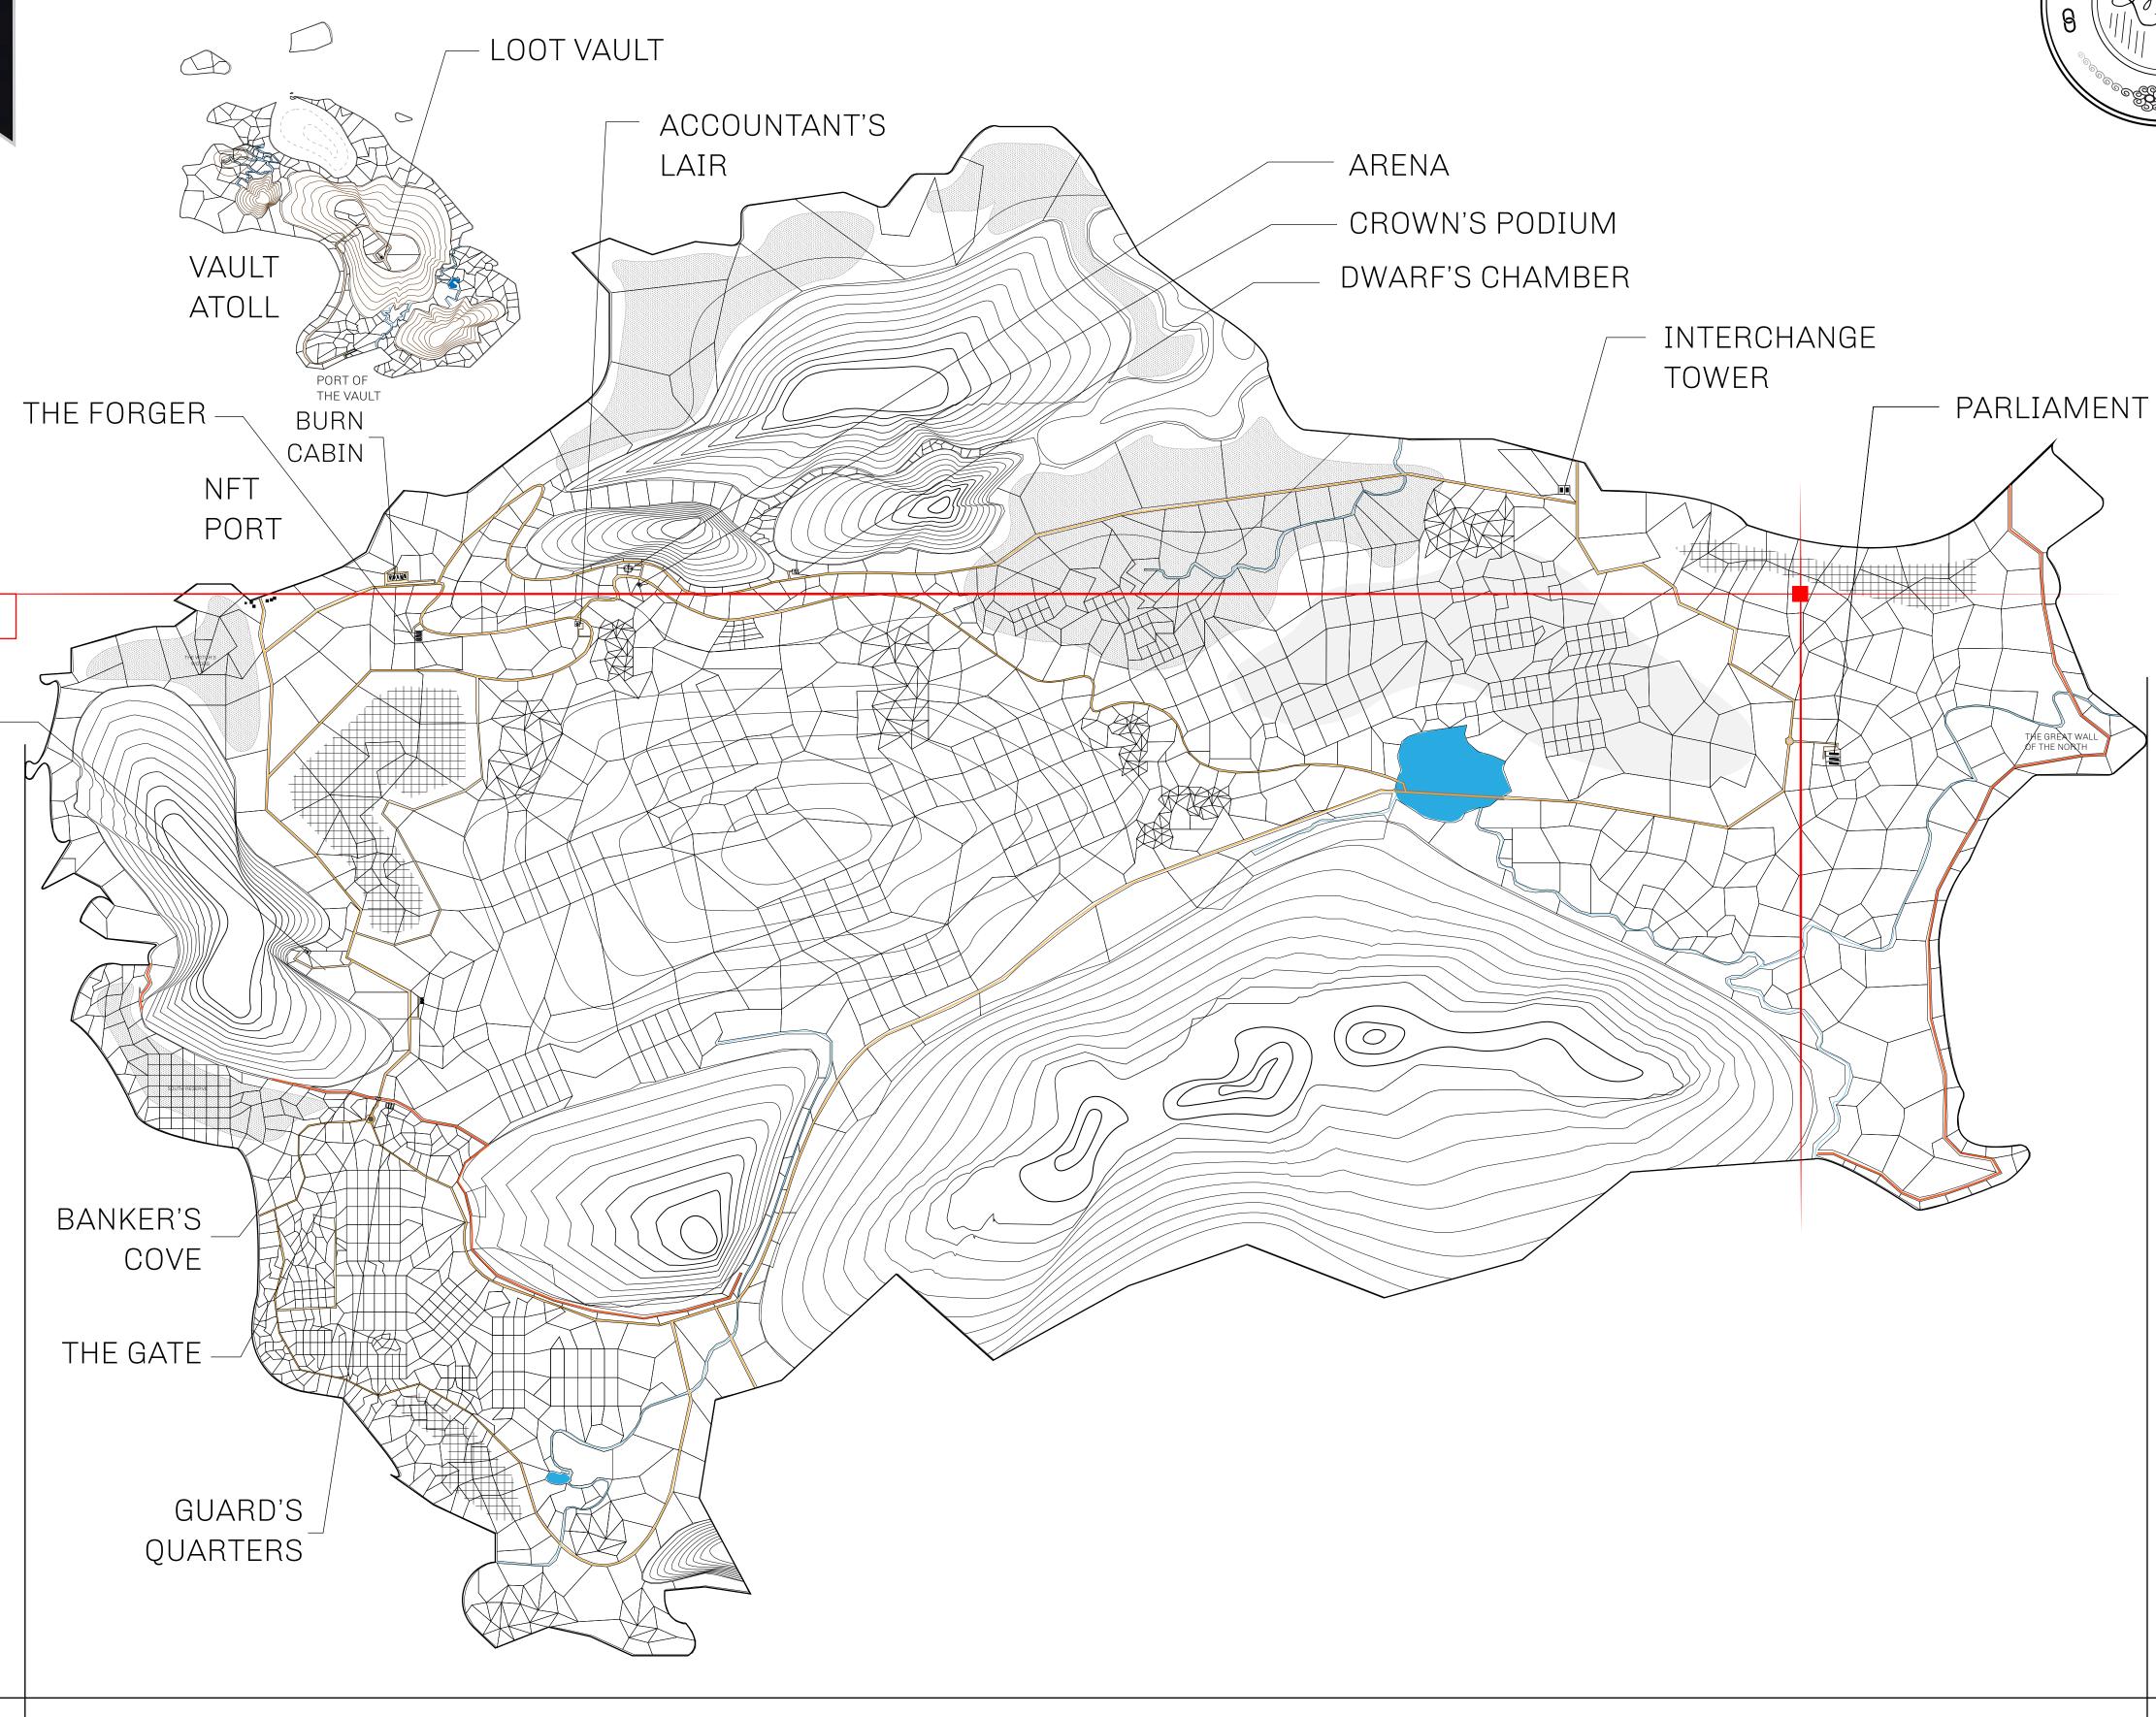

## HER MAJESTY'S GATED WORLD

As an economic and ruling powerhouse, the Great Empire controls the issuance and trade of BUN, LTT, and USDC reward credits. Decisions by its sitting parliamentarians affect Loot NFT World. Following the last war, border controls are tight and only invitees can enter. Each Sunday, all eyes focus on the Arena and the Crown's Podium, where battle-bidding auctions rage. The battle pit is not for the fainthearted and strategy plays a crucial role in winning.

## **GEOGRAPHY**

COASTLINE 462.64 KM (287.47 MILES)

BORDERS OCEAN, ROYAUME DE SATOSHI, X BY SL & TERRITORIO LTT ST

HIGHEST POINT MOUNT ARES +8120 M

LOWEST POINT NFT PORT 0 M

PLOTS 2284 SCALE 1:50000