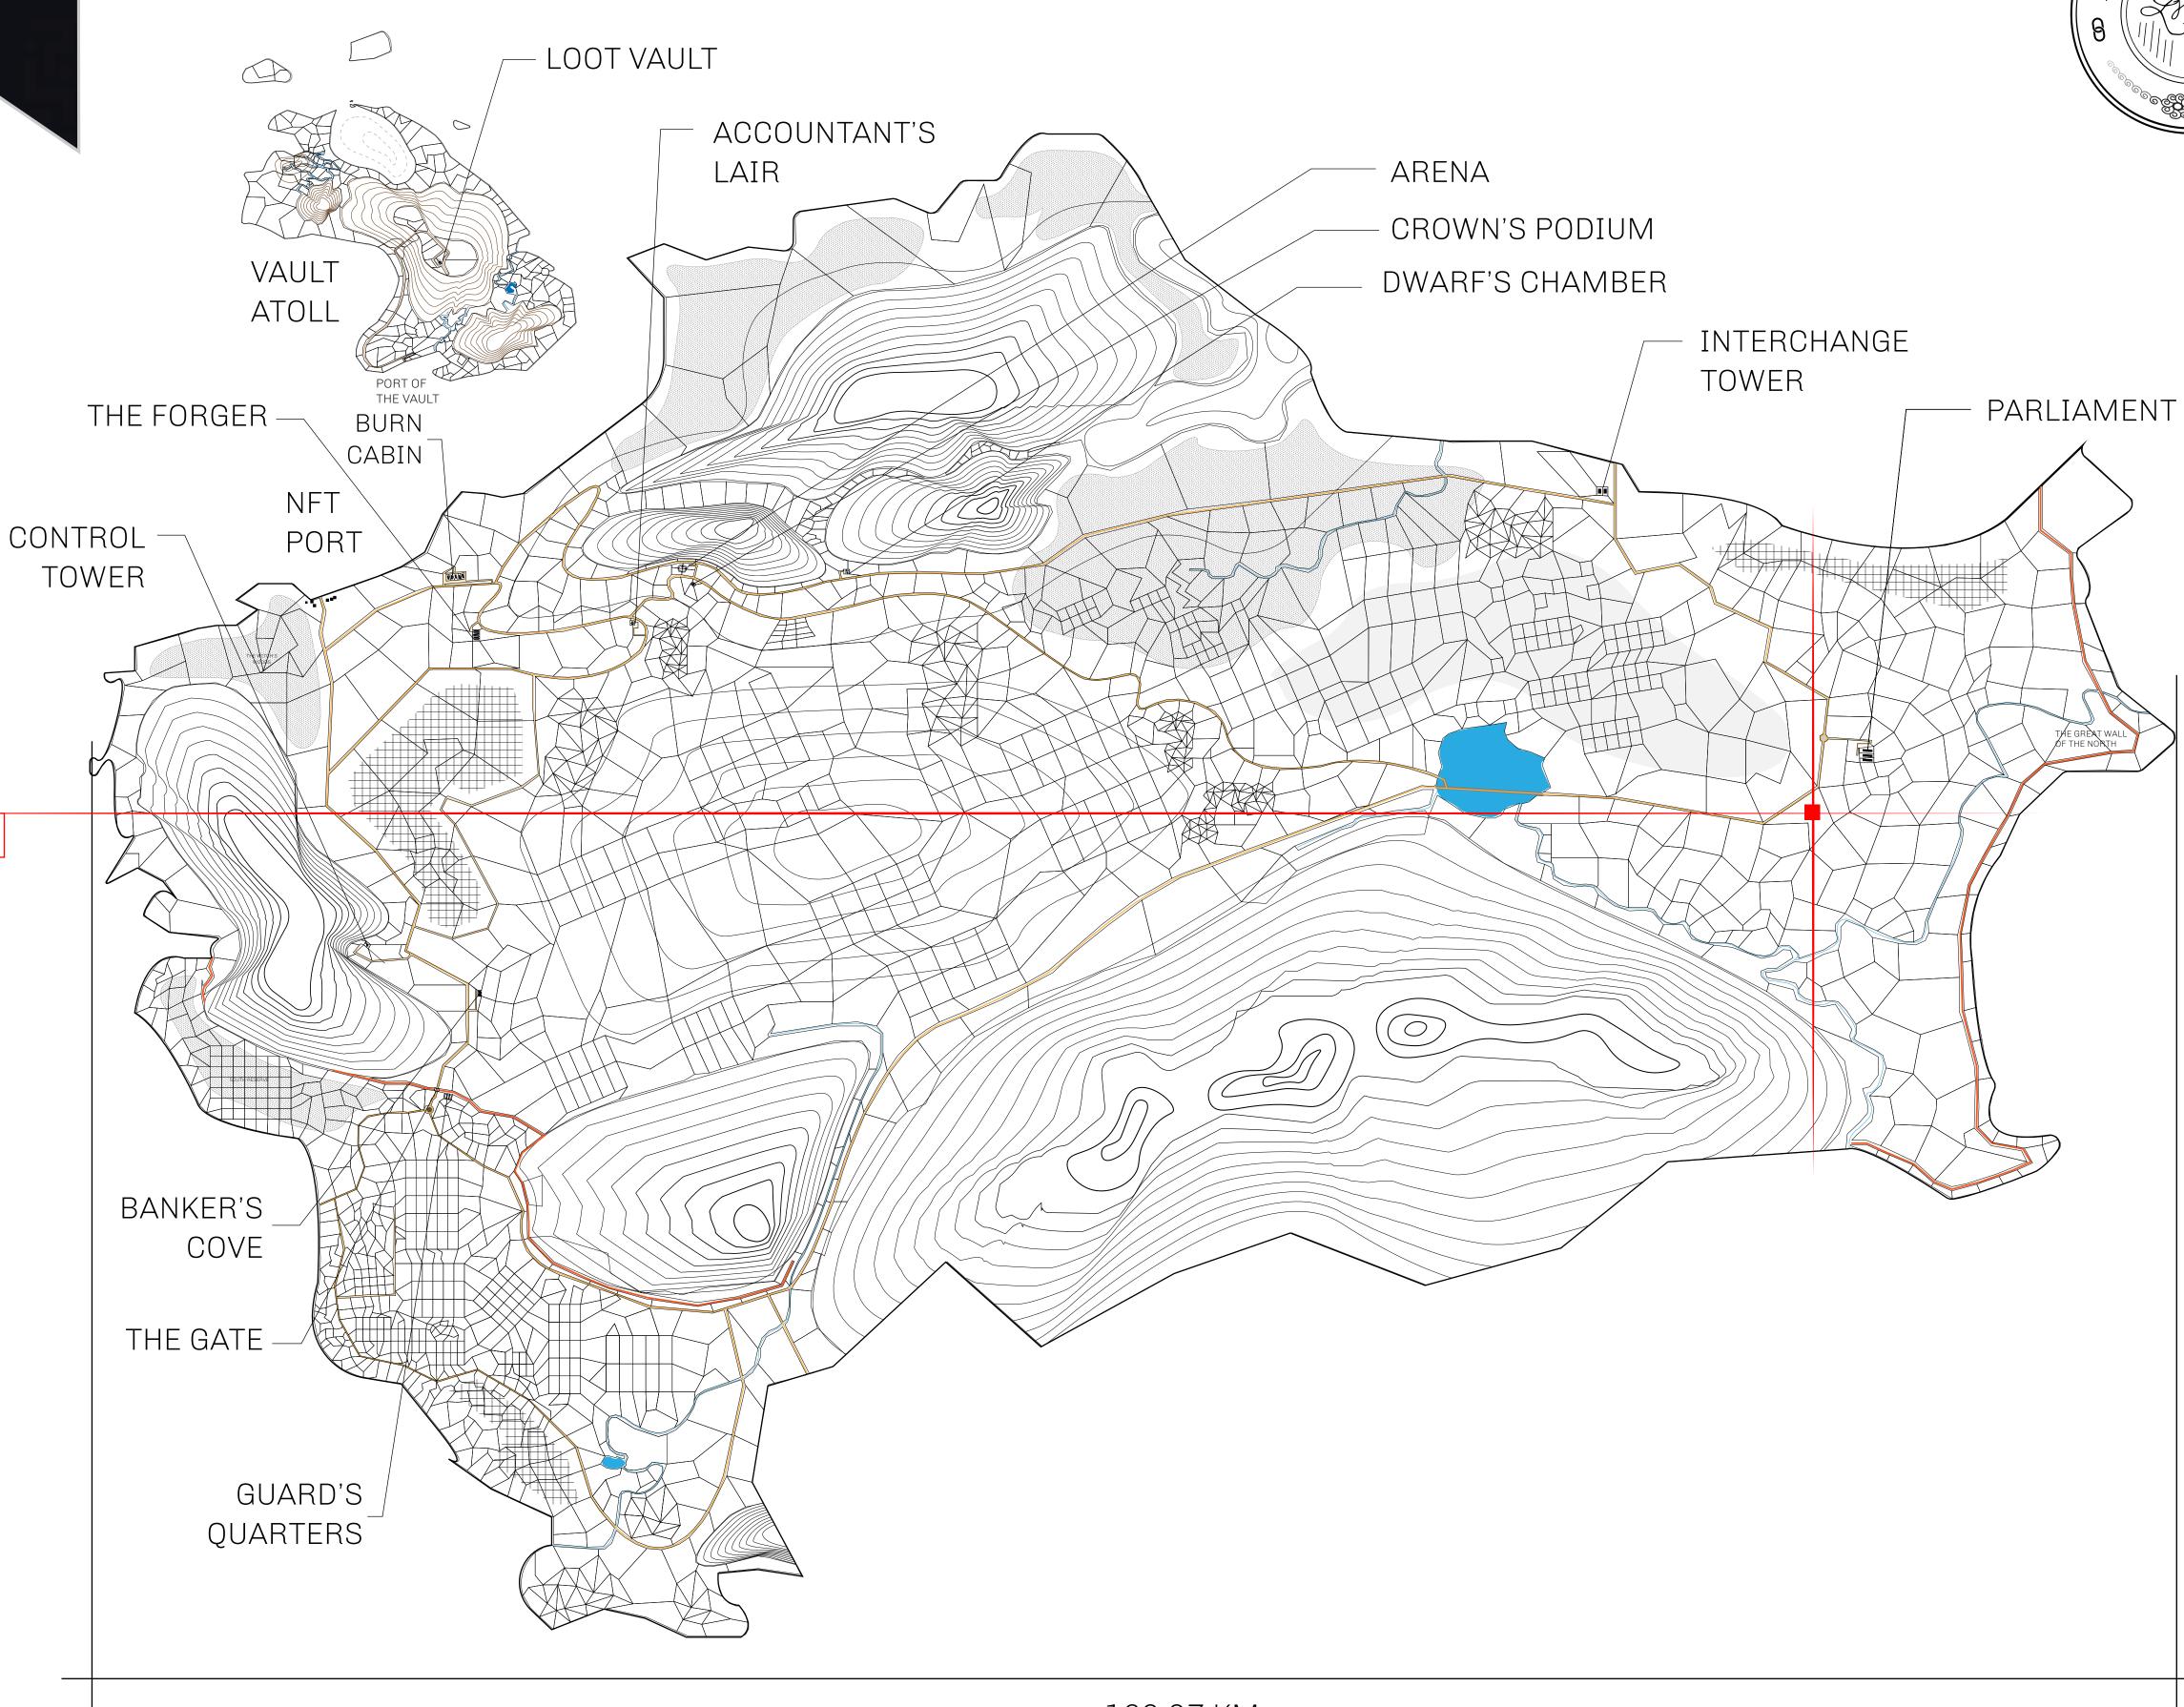

## HER MAJESTY'S GATED WORLD

As an economic and ruling powerhouse, the Great Empire controls the issuance and trade of BUN, LTT, and USDC reward credits. Decisions by its sitting parliamentarians affect Loot NFT World. Following the last war, border controls are tight and only invitees can enter. Each Sunday, all eyes focus on the Arena and the Crown's Podium, where battle-bidding auctions rage. The battle pit is not for the fainthearted and strategy plays a crucial role in winning.

## GEOGRAPHY

COASTLINE 462.64 KM (287.47 MILES)

BORDERS OCEAN, ROYAUME DE SATOSHI, X BY SL & TERRITORIO LTT ST

HIGHEST POINT MOUNT ARES +8120 M

LOWEST POINT NFT PORT 0 M

PLOTS 2284 SCALE 1:50000

## H.M. LNFT Land Registry

TITLE NUMBER

L0290-221121

ADMINISTRATIVE AREA

THE GREAT EMPIRE

ISSUED 22 November 2021

SCALE **1/50000** 

OWNER ENTITLEMENT