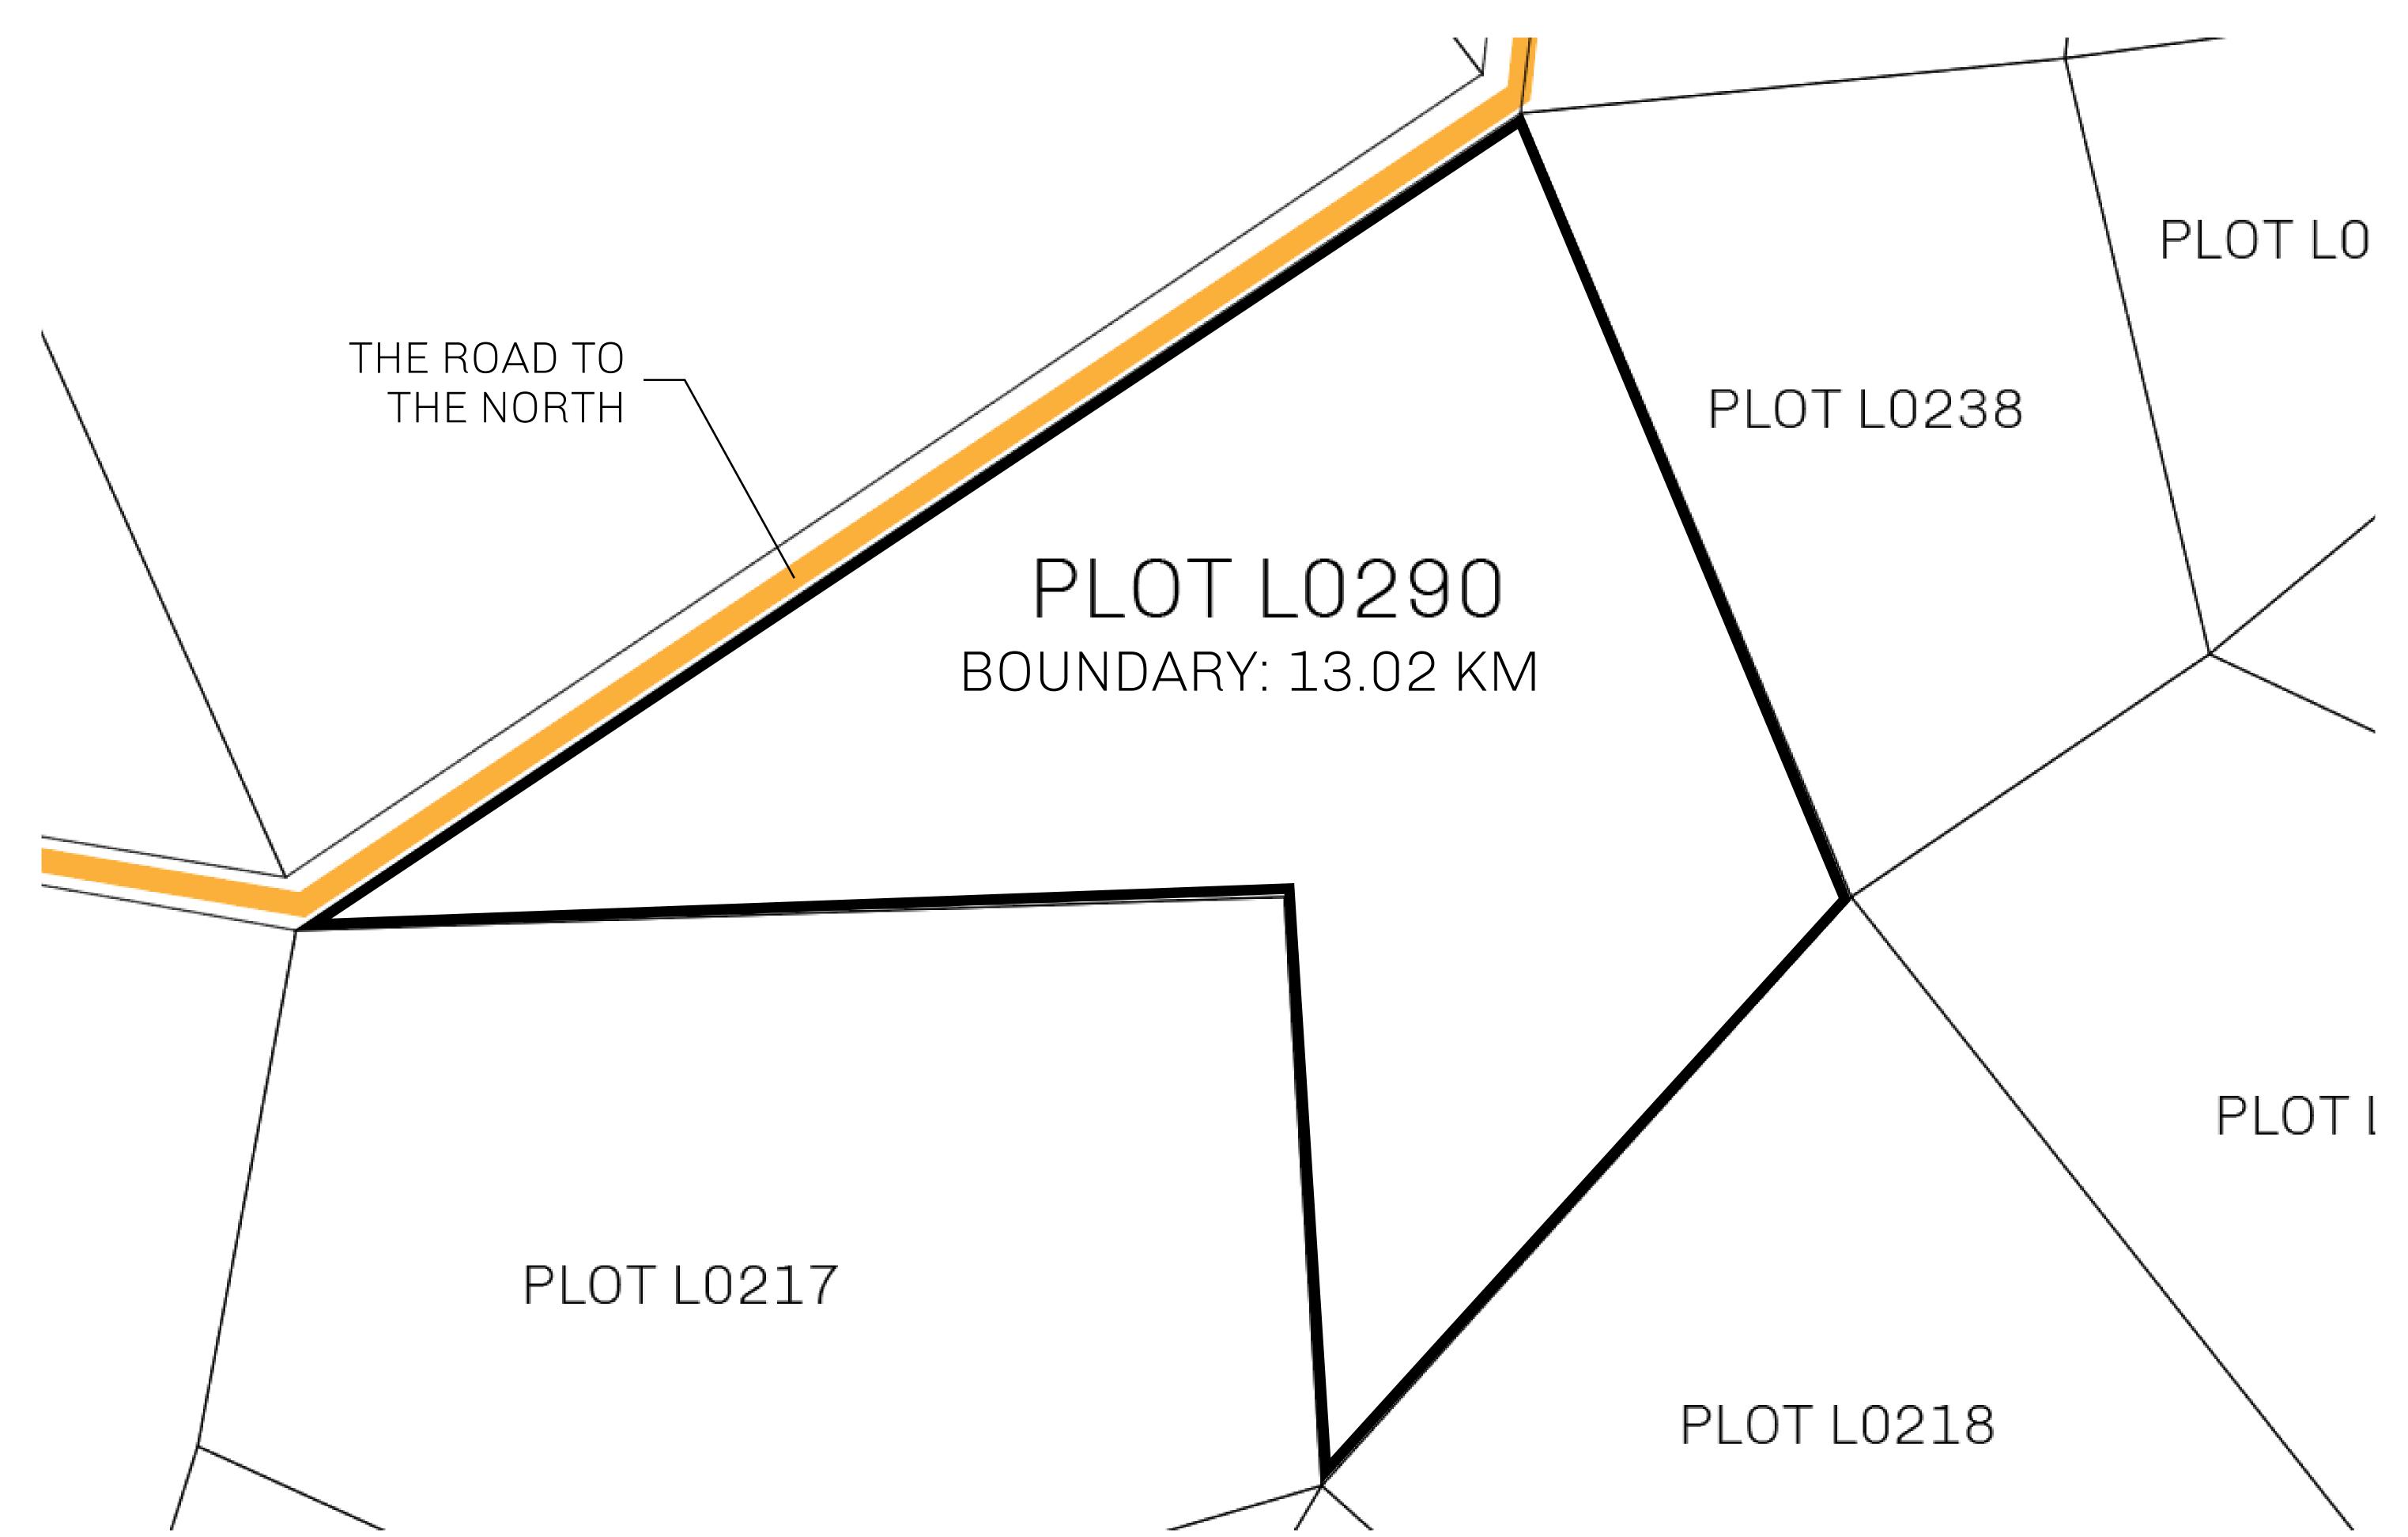

## LOOT NFT WORLD

PLOT L0290-221121

## GEOGRAPHY

COASTLINE 462.64 KM (287.47 MILES)

BORDERS OCEAN, ROYAUME DE SATOSHI, X BY SL & TERRITORIO LTT ST

HIGHEST POINT MOUNT ARES +8120 M

LOWEST POINT NFT PORT 0 M

PLOTS 2284 SCALE 1:50000

## H.M. LNFT Land Registry

TITLE NUMBER

L0290-221121

ADMINISTRATIVE AREA

THE GREAT EMPIRE

ISSUED 22 November 2021

SCALE **1/50000** 

OWNER ENTITLEMENT